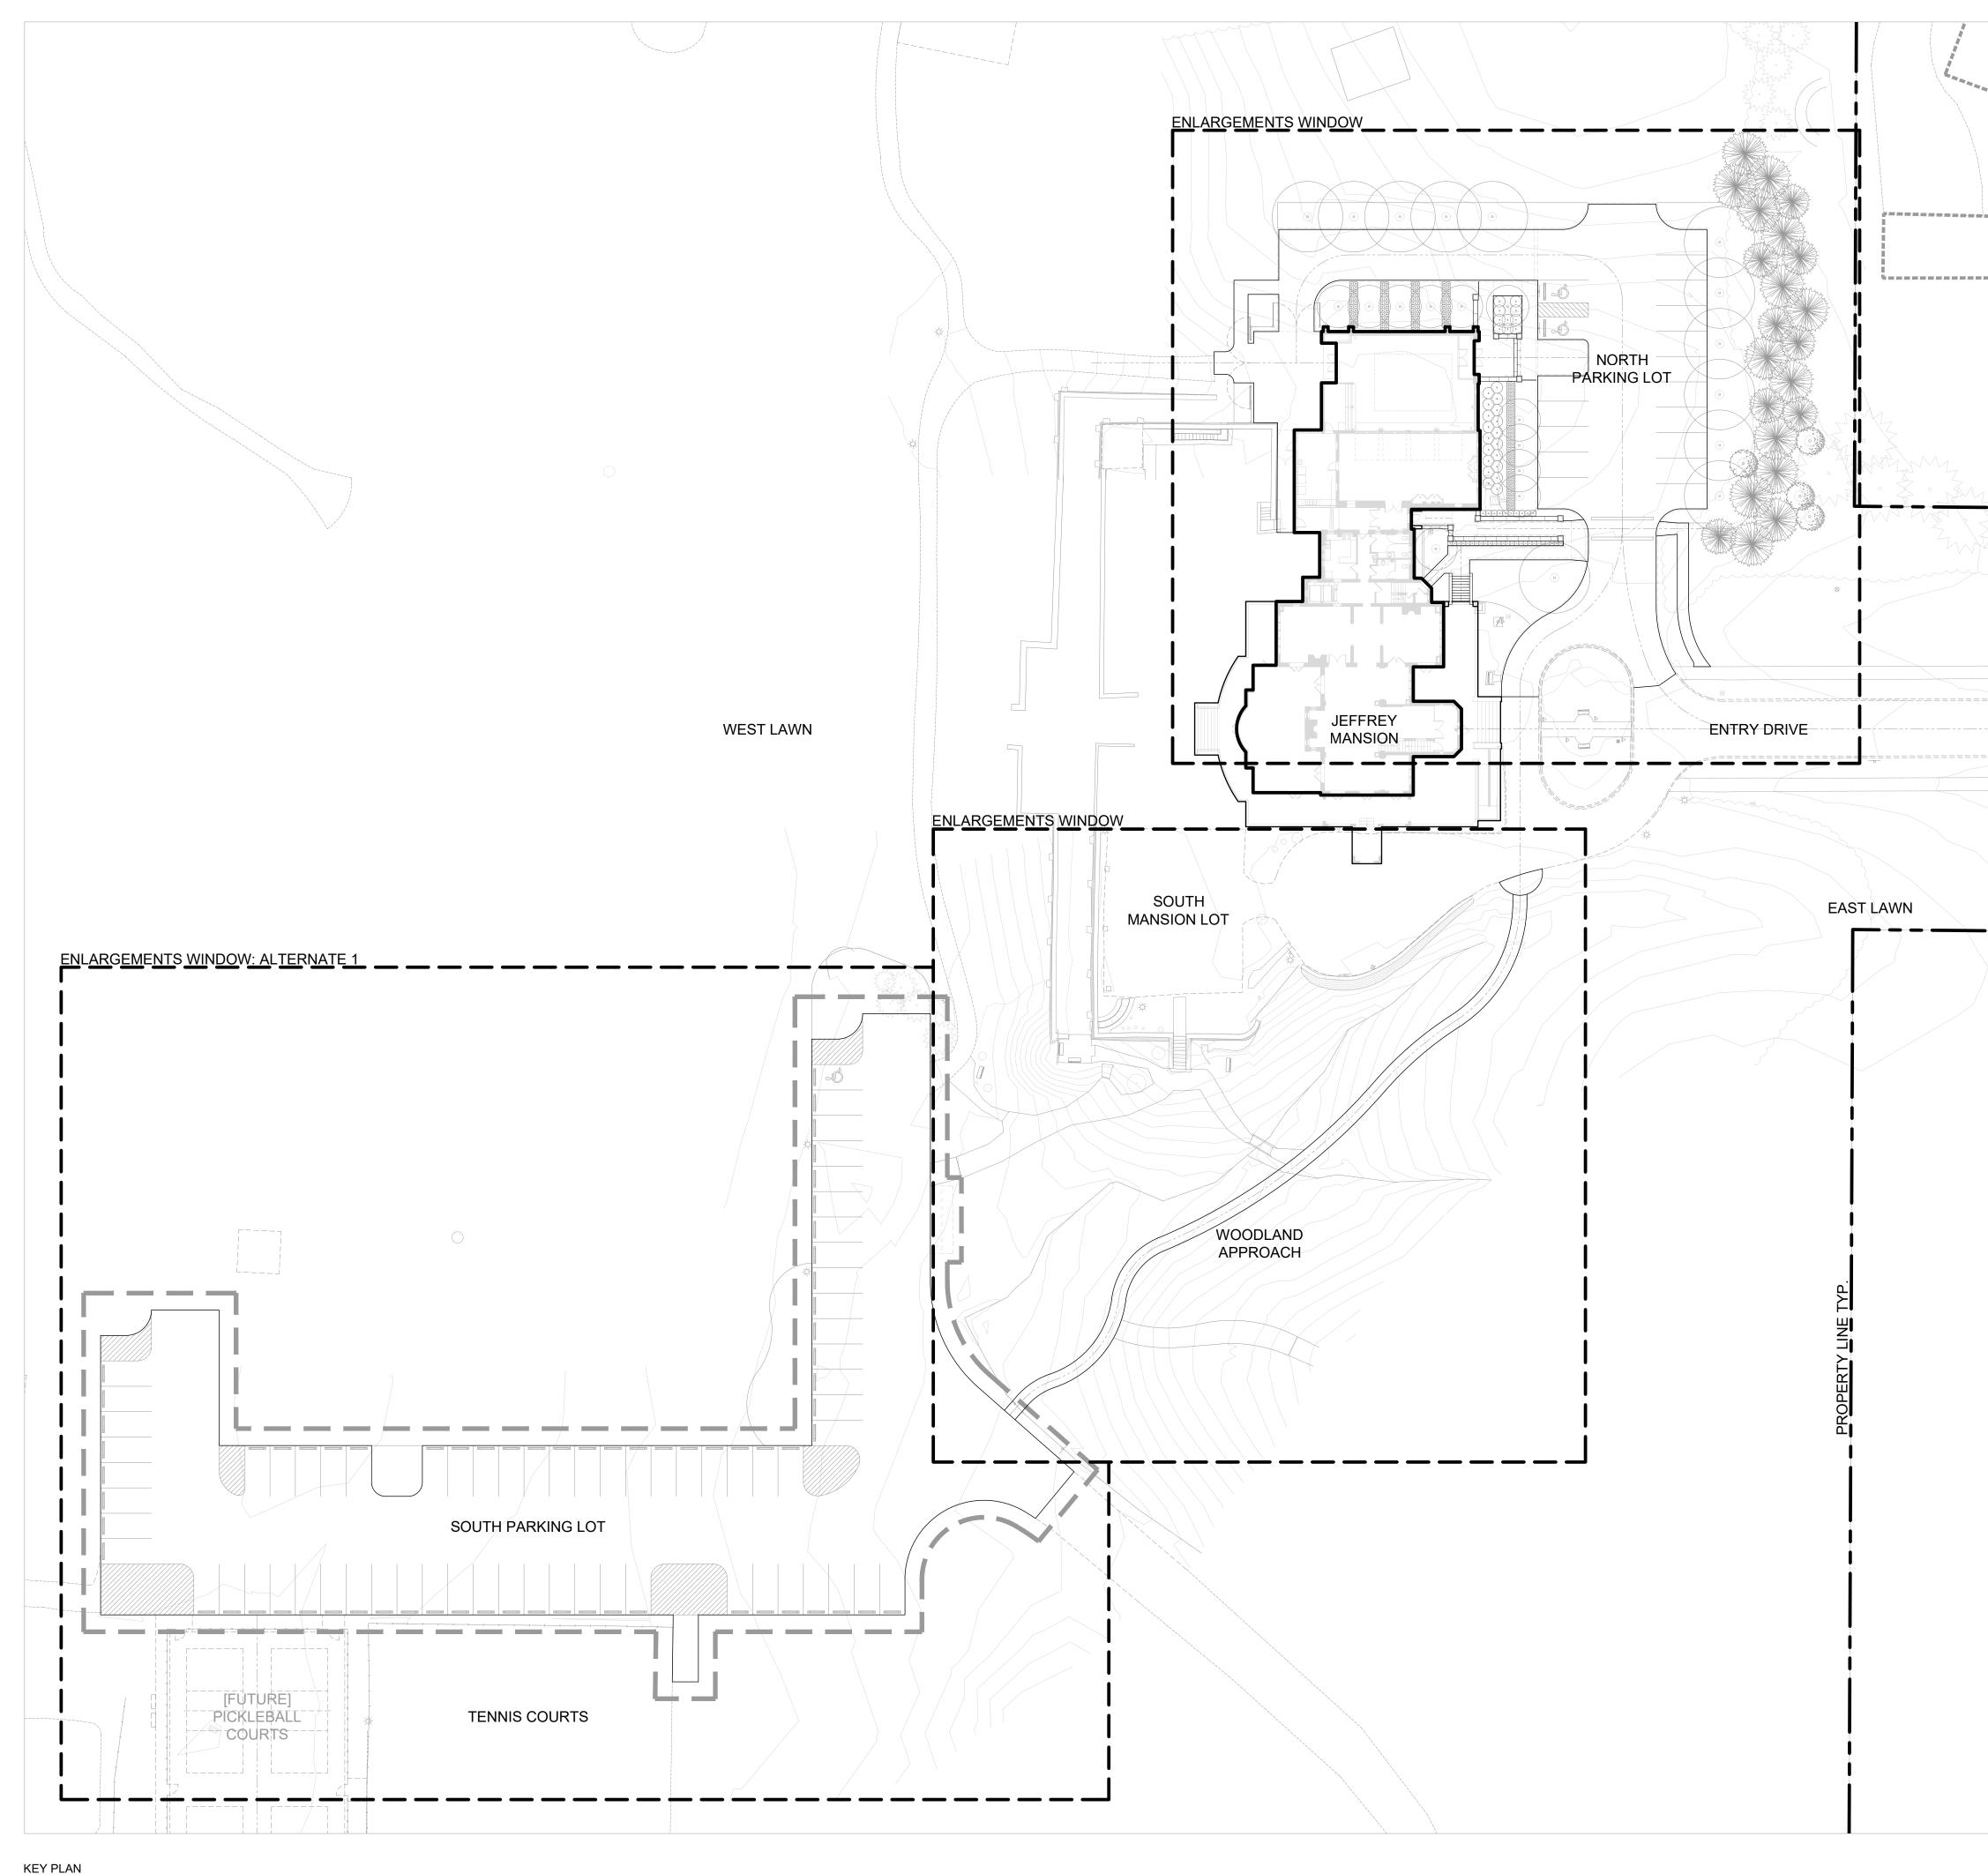

Mulch |              | N/A       |        | N/A |



ARCHITECTURE. INSPIRED.

 300 Marconi Boulevard
 T
 614-628-0300

 Columbus OH 43215
 F
 614-628-0311

 schooleycaldwell.com
 F
 614-628-0311

#### Consultants: Structural Engineer

Kabil Associates, Inc. 5900 Sharon Woods Blvd, Suite B Columbus, OH 43229

MEP Engineer Dynamix 855 Grandview Ave Columbus, OH 43215

Civil Engineer EMH&T 5500 New Albany Rd W. New Albany, OH 43054

Landscape Architect MKSK 462 South Ludlow Alley Columbus, OH 43215

#### Drawing Issue Dates

Schematic Design Submittal 04/22/19

Design Development Submittal 06/14/19

**Construction Documents** Submittal 08/24/19

### **Revision Schedule**

# Description Date

Jeffrey Mansion Renovation and Expansion

165 North Parkview Avenue Bexley, OH 43209





19020.00





|       |             |   | SCHOOLEY<br>CALDWELL                                                                                                                                                                                          |
|-------|-------------|---|---------------------------------------------------------------------------------------------------------------------------------------------------------------------------------------------------------------|
|       |             |   | ARCHITECTURE. INSPIRED.<br><b>300 Marconi Boulevard</b> T 614-628-0300<br><b>Columbus OH 43215</b> F 614-628-0311<br>schooleycaldwell.com                                                                     |
|       |             |   | Consultants:<br>Structural Engineer<br>Kabil Associates, Inc.<