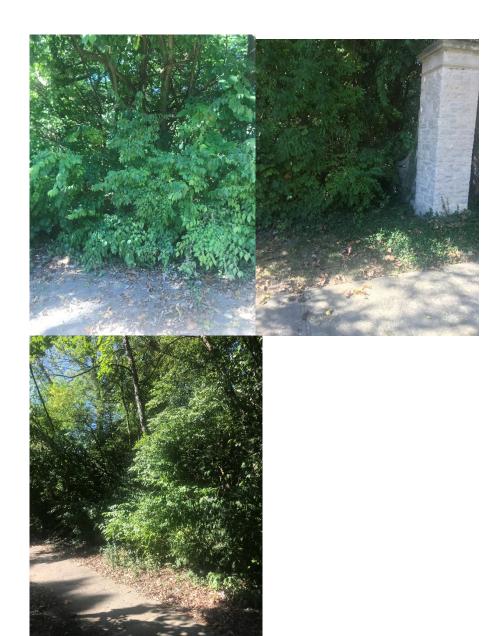

Walker Side Yard – 17 Stanbery

The goal here is to remove the brush – mainly honeysuckle- and create a new bed with an Arborvitae border. Looking much cleaner and maintained. We will plant far enough away from the pillar so it will remain visible, in fact it will be much more visible than it currently is.

| Con | nments (Italicized comments are from previous review)                                                                                                                                                                                                                    |
|-----|--------------------------------------------------------------------------------------------------------------------------------------------------------------------------------------------------------------------------------------------------------------------------|
| 3a  | Please provide existing photographs of area to explain the surrounding context. It is unclear what will be removed to and replaced by the arborvitae border. Are any trees being removed or is it just shrubs?                                                           |
|     | Completed. The shrubs (mainly honeysuckle) will be removed and a new bed created with an arborvitae border/natural screen.                                                                                                                                               |
| 3c  | Please add a north arrow and a bar scale to the site plan. Please add the property line(s) so the Right of Way is clearly identified.                                                                                                                                    |
|     | Please add the location and footprint of the stone columns to the site plan. These are valued markers for the City of Bexley and serve as inspiration for many of the gateway so ensuring that they are acknowledged and maintained is important to the Tree Commission. |
|     | A north arrow and west property line were added to the plan. Assuming the bed is in the Right of Way because the T&PGC is reviewing the project.                                                                                                                         |
|     | The bed will be located further back from the column exposing more but not all of the installation according to the plan.                                                                                                                                                |
| 3d  | Please provide an elevation or perspective of the arborvitae border.                                                                                                                                                                                                     |
| 3e  | Please locate the street trees on the site plan. There are circles in the tree lawn but I do not want to assume those are the trees.                                                                                                                                     |
|     | Completed.                                                                                                                                                                                                                                                               |
| 3f  | Please provide the botanical name for the Emerald Green Arborvitae as well as the quantity and installation size.                                                                                                                                                        |
|     | What will be in the 5' and 6' space between the planting bed and sidewalk? Lawn? If so, please identify.                                                                                                                                                                 |
| 4a  | Will the area be irrigated?                                                                                                                                                                                                                                              |