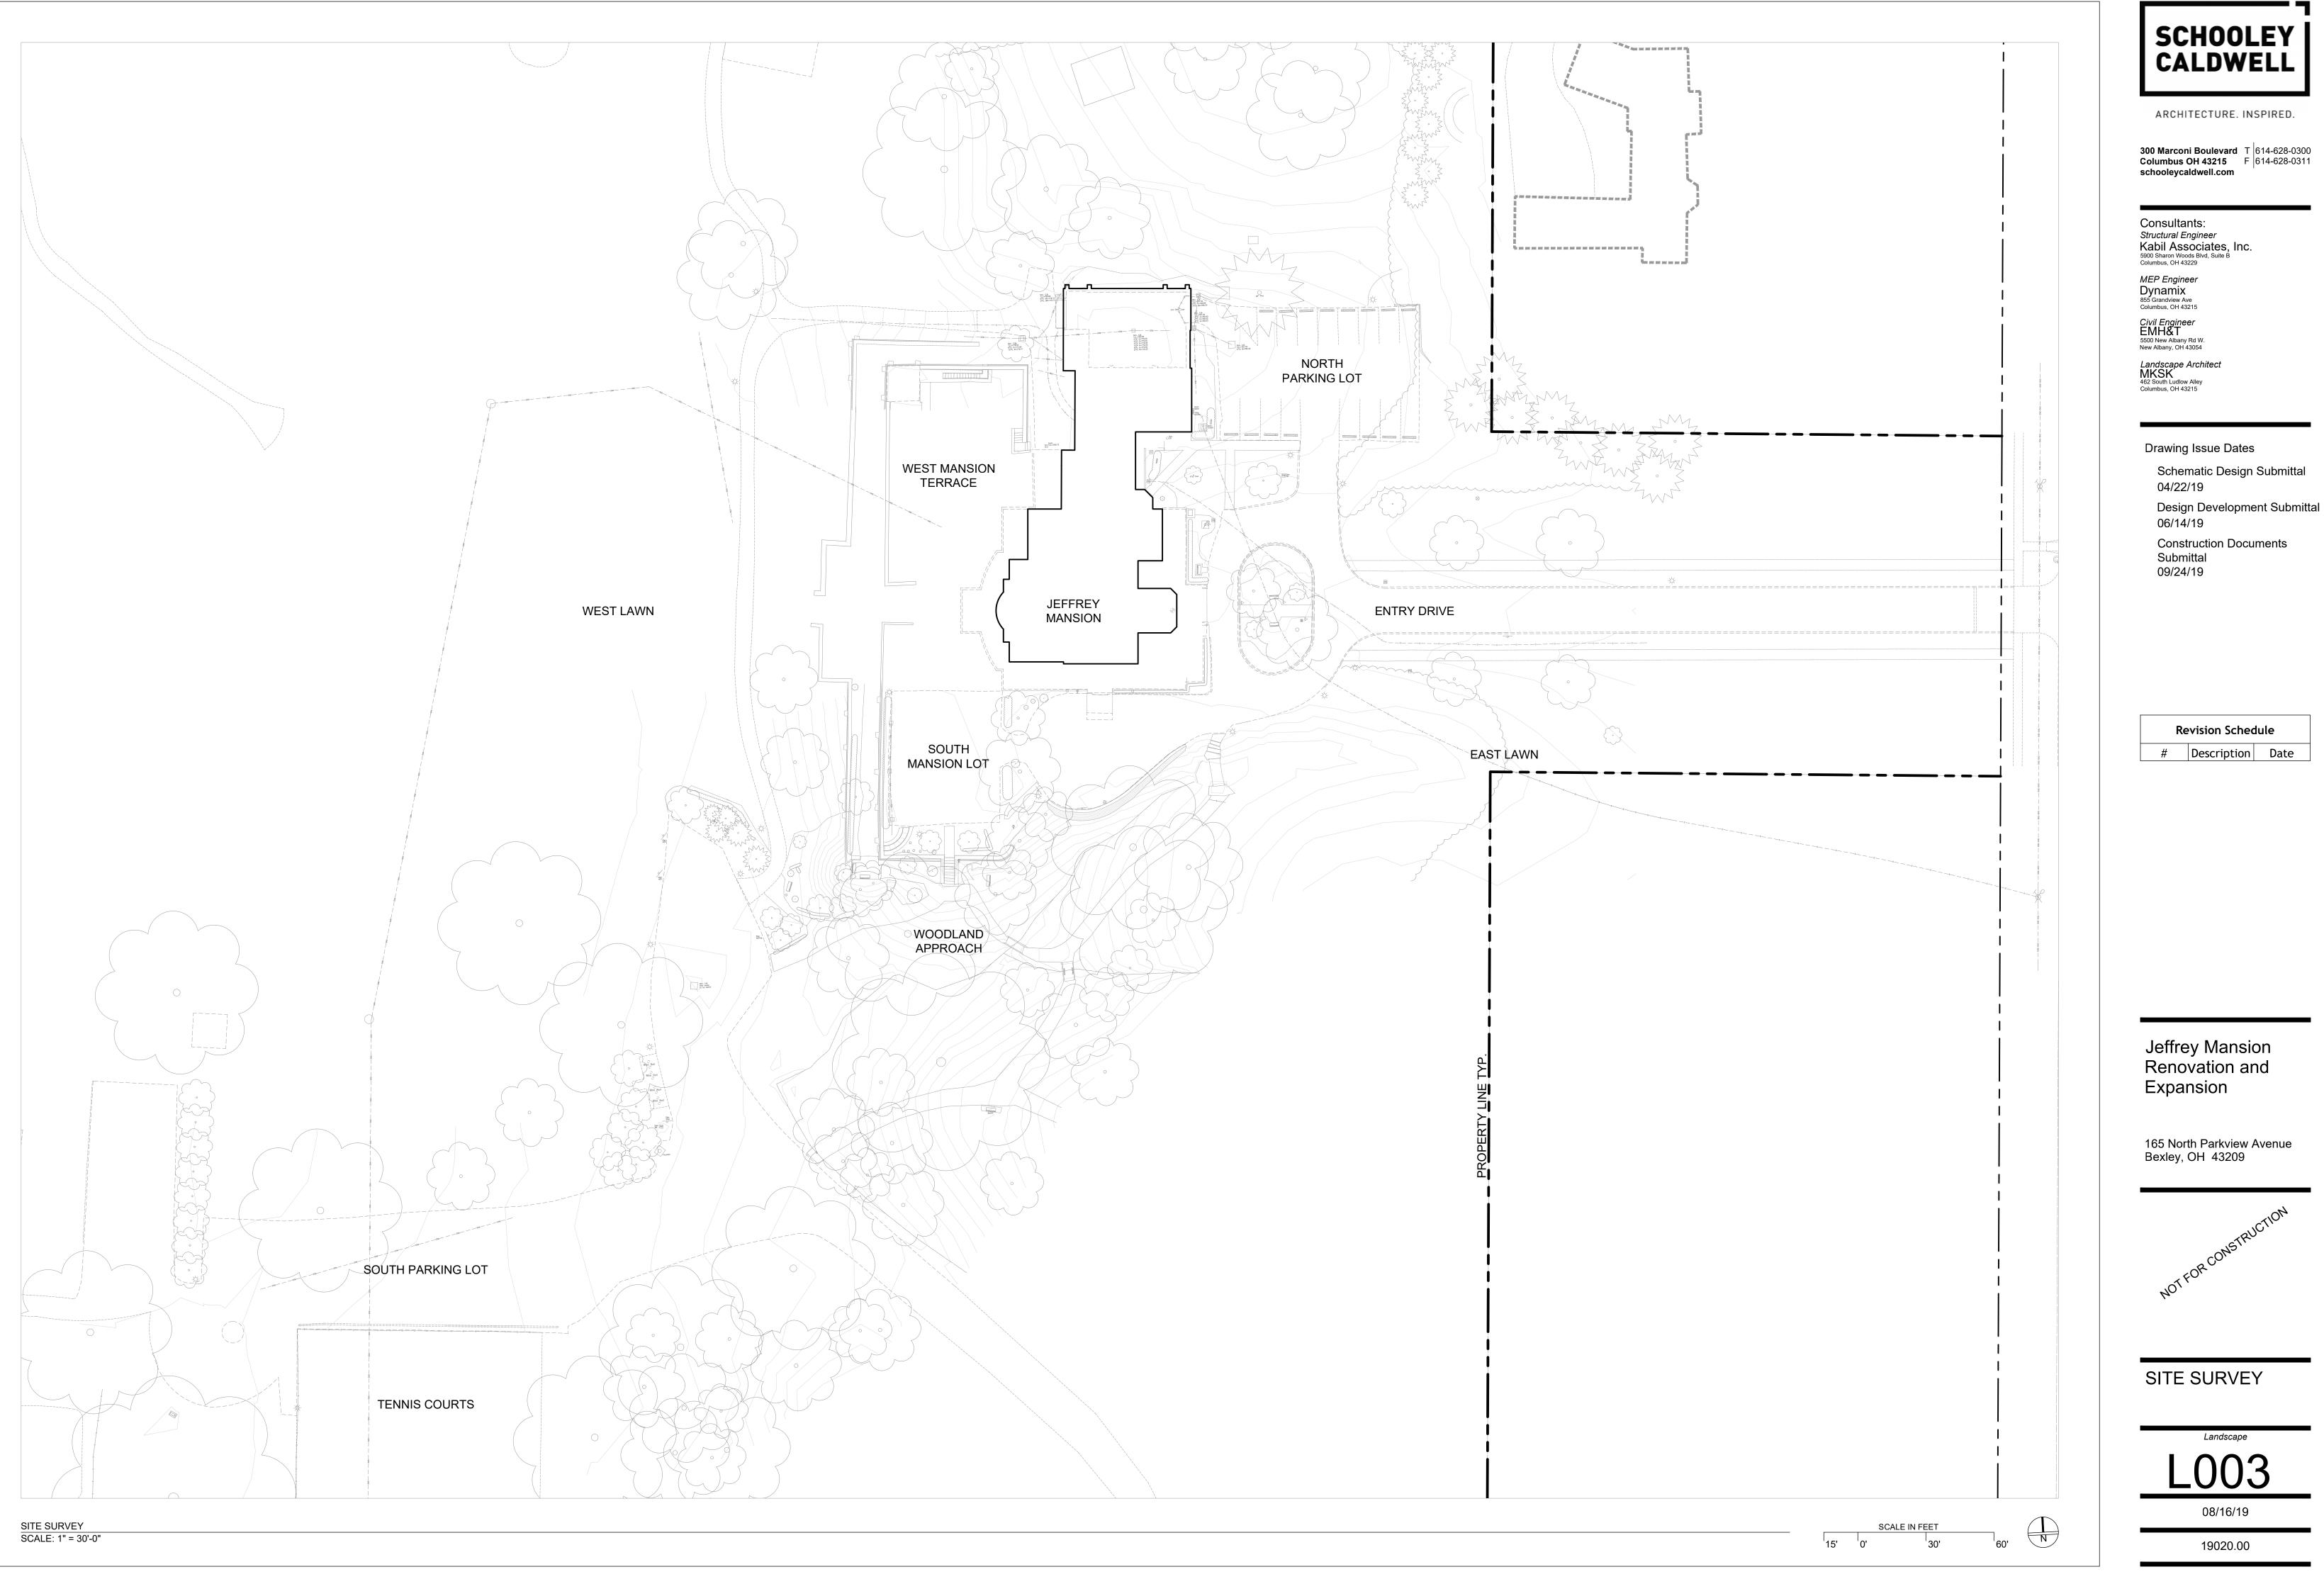

schooleycaldwell.com

Consultants:

Structural Engineer Kabil Associates, Inc. 5900 Sharon Woods Blvd, Suite B Columbus, OH 43229

MEP Engineer Dynamix 855 Grandview Ave Columbus, OH 43215

Civil Engineer EMH&T 5500 New Albany Rd W. New Albany, OH 43054

Landscape Architect MKSK 462 South Ludlow Alley Columbus, OH 43215

#### Drawing Issue Dates

Schematic Design Submittal 04/22/19

Design Development Submittal 06/14/19

Construction Documents Submittal

09/24/19

**Revision Schedule** 

# Description Date

Jeffrey Mansion Renovation and Expansion

165 North Parkview Avenue Bexley, OH 43209

| + 788 |
|-------|
| + 787 |
| + 786 |
| + 785 |
| + 784 |
| + 783 |
| + 782 |
| + 781 |
| + 780 |

NOTE: CONTRACTOR TO VERIFY AND ENSURE SLOPES NOT TO EXCEED 8.33%.