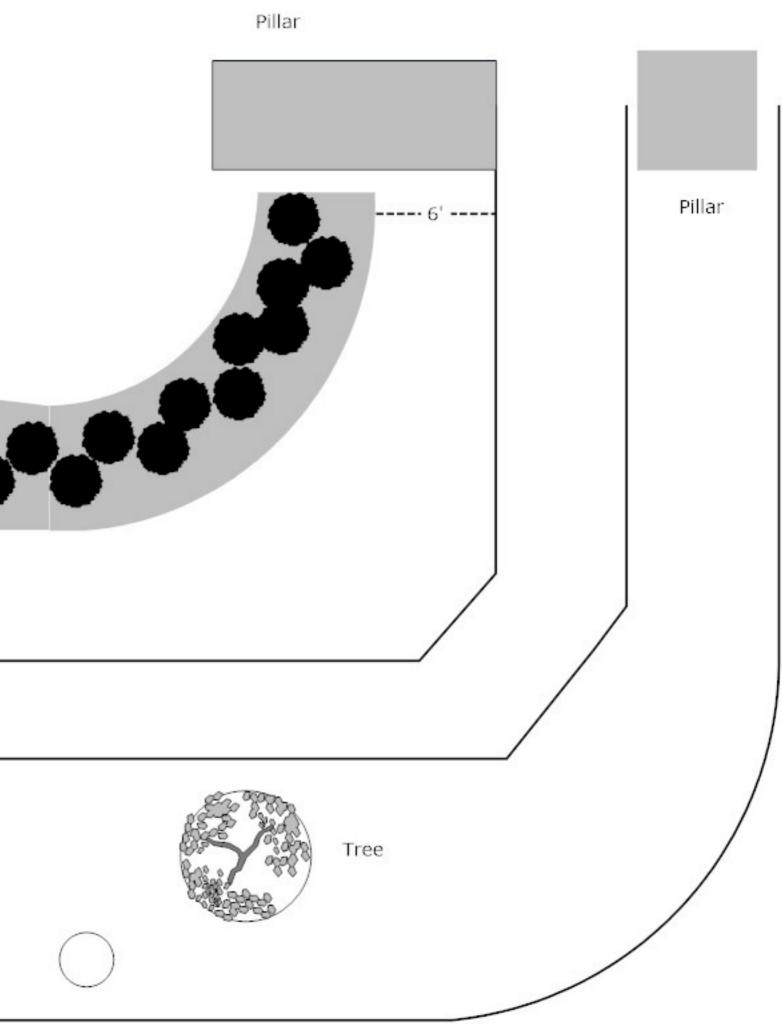

|                |               | 5'-6' Green Emerald Arborvitae "Thuja | occidentalis 'Smaragd''' |
|----------------|---------------|---------------------------------------|--------------------------|
|                | property line |                                       |                          |
|                |               |                                       |                          |
|                |               | 5' From Sidewal                       | All Grass                |
|                | Side          | walk                                  |                          |
| and the second | Tree          |                                       |                          |

Walker Side Yard – 17 Stanbery

The goal here is to remove the brush – mainly honeysuckle- and create a new bed with an Arborvitae border. Looking much cleaner and maintained. We will plant far enough away from the pillar so it will remain visible, in fact it will be much more visible than it currently is.

Installation calls for 33 Thuja occidentalis 'Smaragh' or Emerald Green Arborvitae. They will be five to six feet high and spaced out in two rows to create a natural fence.

No trees will be removed only smaller shrubs.