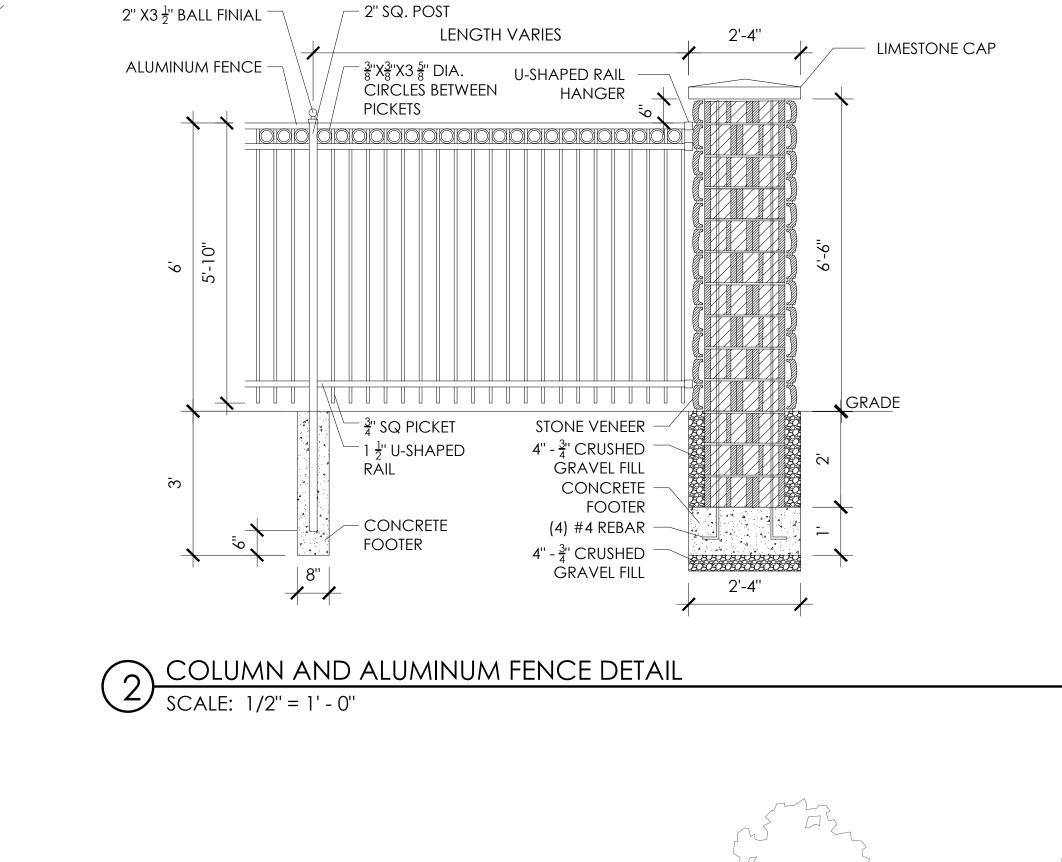

BEXLEY, OH 43209

-(4) #4 REBAR - FILL CORE W/ CONCRETE 8X12 CONCRETE BLOCK -RAKED MORTAR JOINT - MORTARED - CULTURED STONE

271 S. CASSINGHAM RD. COLUMBUS, OH 43209 T (614) 300-0790

DATE: 7-2-18

8-26-19

9-4-19