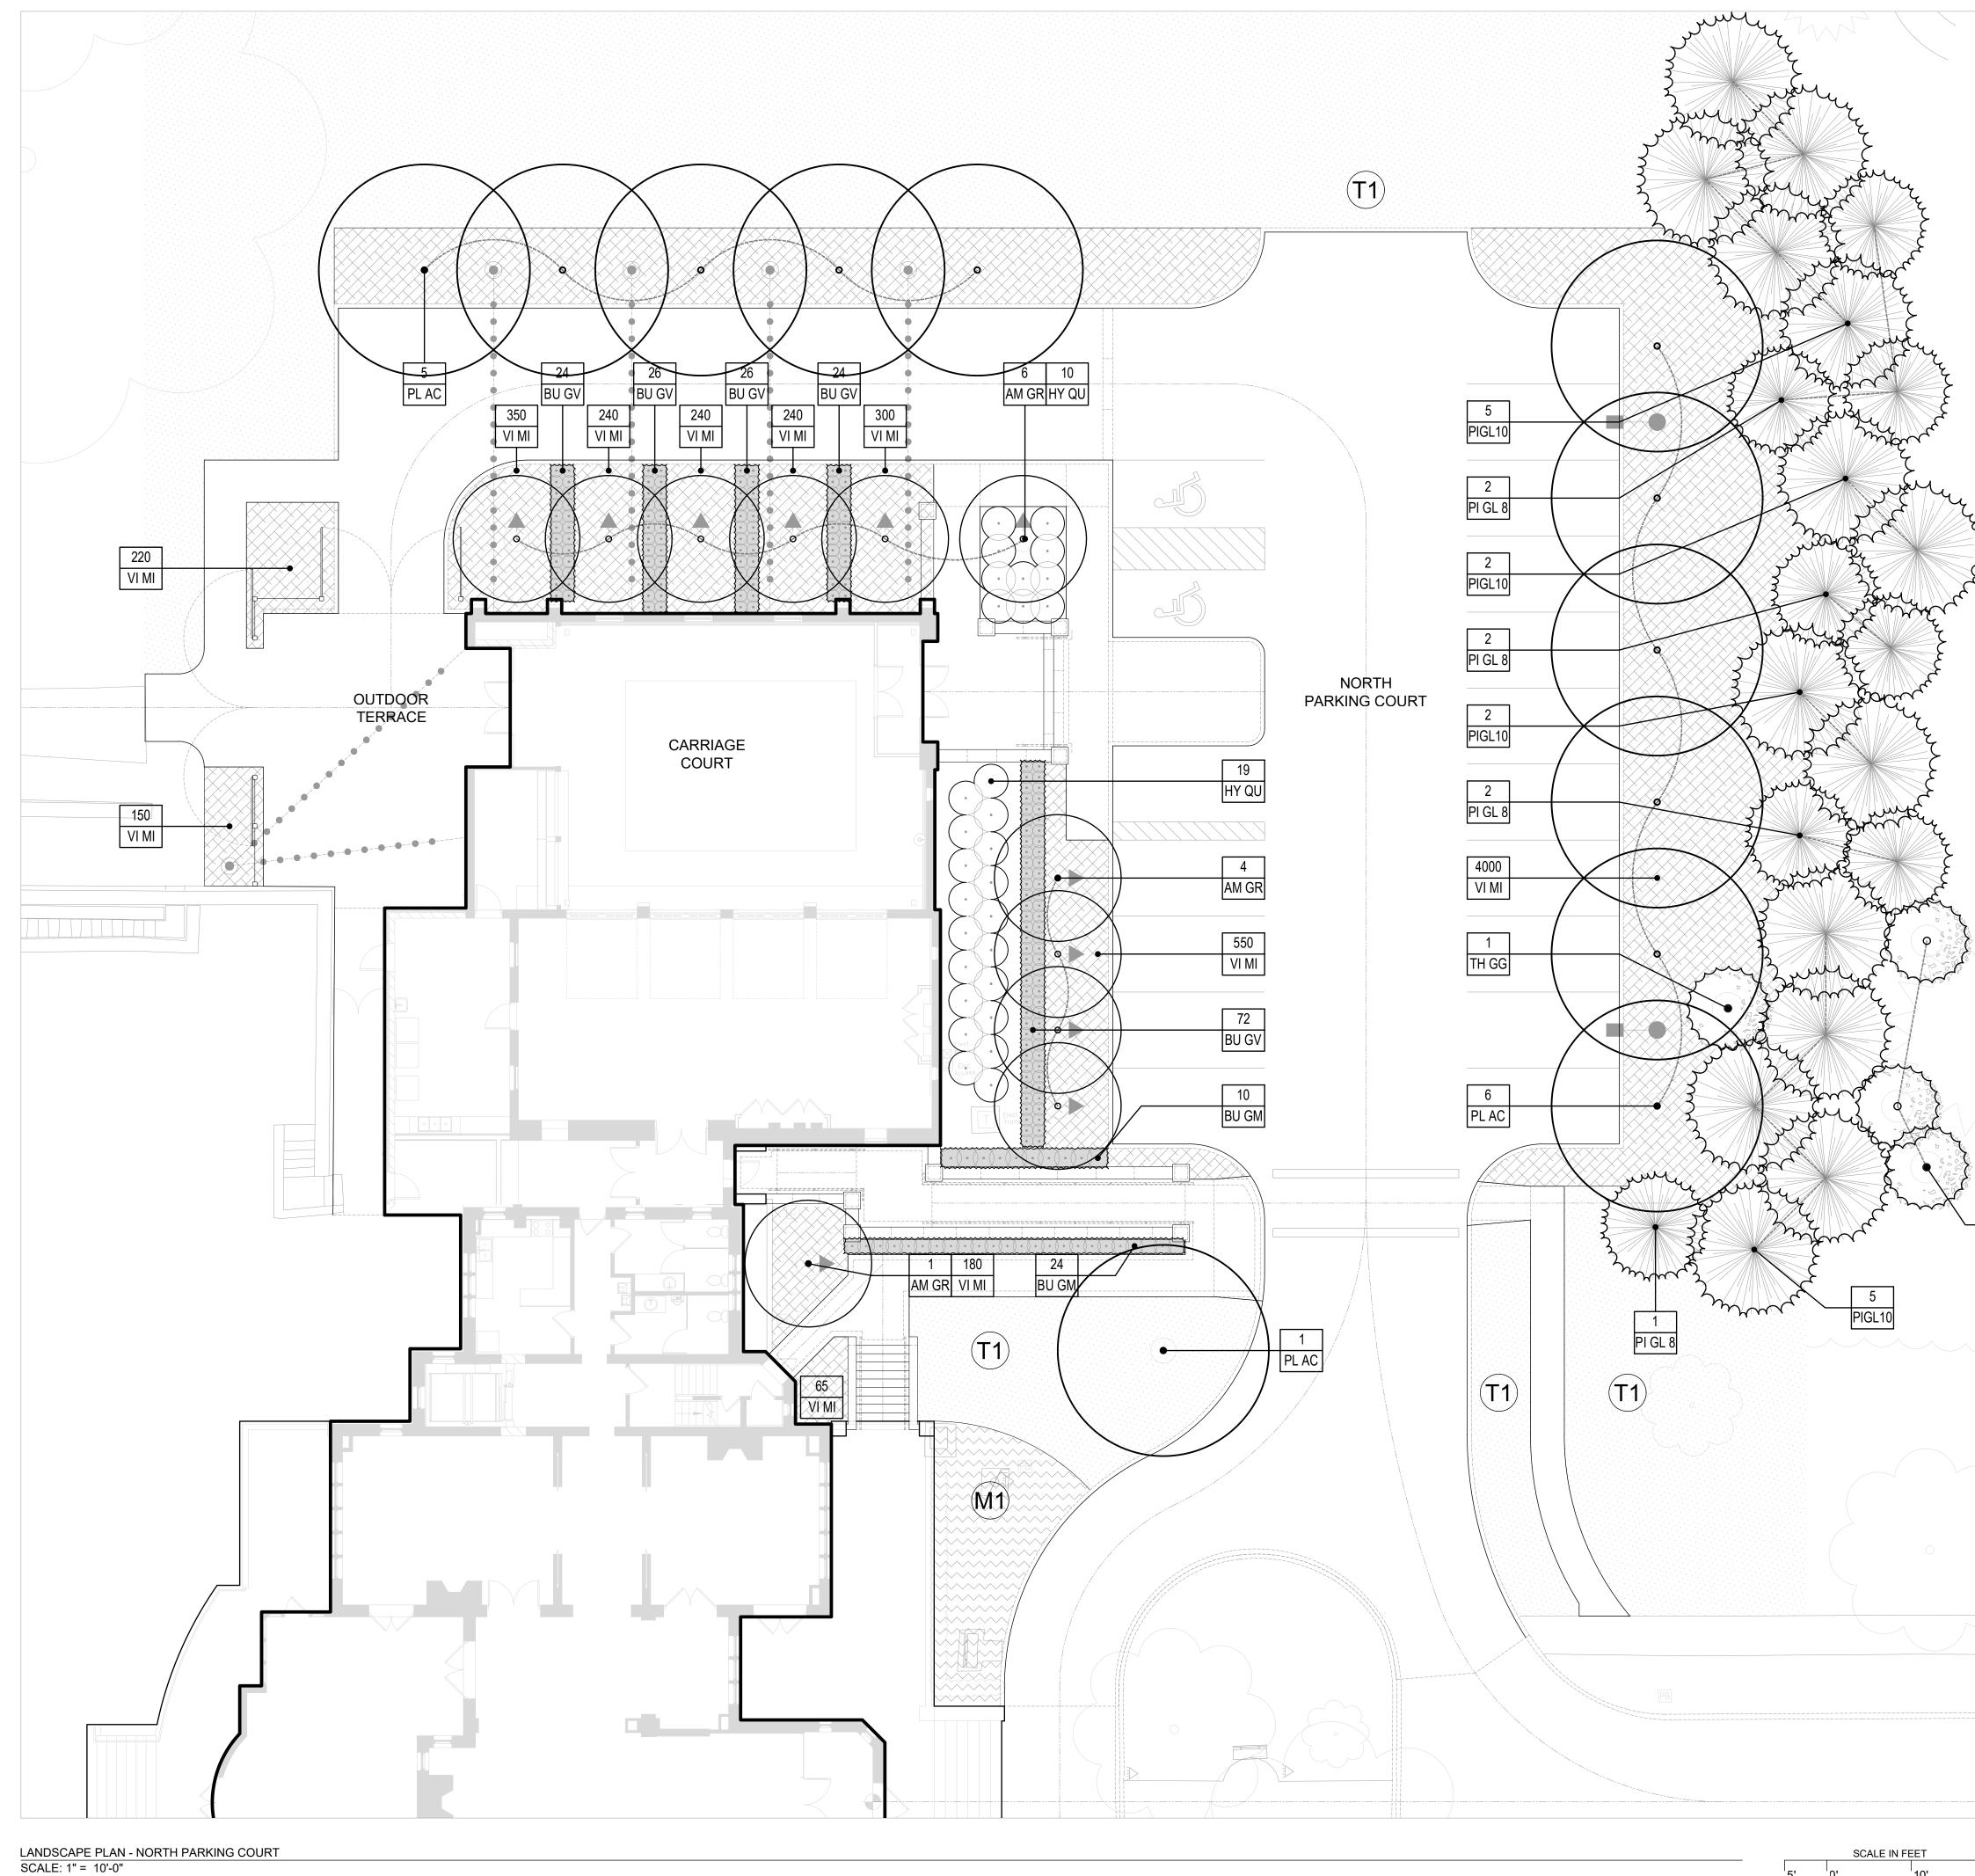

#### LANDSCAPE SCHEDULE

KEY

| TREES - EVE | RGREEN        |
|-------------|---------------|
| PI GL 8     |               |
| PI GL 10    |               |
| TH GG       | Thuja plica   |
| TREES - DEC | DUOUS SH      |
| PL AC       | Platanu       |
| TREES - DEC | DUOUS OR      |
| AM GR       | Amelanchier > |
| SHRUBS - E\ | /ERGREEN      |
| BU GM       | Bu>           |
| BU GV       | В             |
| SHRUBS - DE | ECIDUOUS      |
| HY QU       | Hydranç       |
| GROUND CO   | VERS, PERE    |
| VI MI       |               |
| (T1)        |               |
| (T2)        |               |
| (T3)        |               |
| (M1)        |               |
|             |               |

| COMMON<br>NAME                   | SIZE                                                                                                                                                                                                                                                                                                  | SPACING                                                                                                                                                                                                                                                                                                                                                                                                                                                          | CONDITION                                                                                                                                                                                                                                                                                                                                                                                                                           | COMMENTS                                                                                                                                                                                                                                                                                                                                                                                                                                                                                                                                                                                                                                                                                                                                                                                                               |
|----------------------------------|-------------------------------------------------------------------------------------------------------------------------------------------------------------------------------------------------------------------------------------------------------------------------------------------------------|------------------------------------------------------------------------------------------------------------------------------------------------------------------------------------------------------------------------------------------------------------------------------------------------------------------------------------------------------------------------------------------------------------------------------------------------------------------|-------------------------------------------------------------------------------------------------------------------------------------------------------------------------------------------------------------------------------------------------------------------------------------------------------------------------------------------------------------------------------------------------------------------------------------|------------------------------------------------------------------------------------------------------------------------------------------------------------------------------------------------------------------------------------------------------------------------------------------------------------------------------------------------------------------------------------------------------------------------------------------------------------------------------------------------------------------------------------------------------------------------------------------------------------------------------------------------------------------------------------------------------------------------------------------------------------------------------------------------------------------------|
|                                  |                                                                                                                                                                                                                                                                                                       |                                                                                                                                                                                                                                                                                                                                                                                                                                                                  |                                                                                                                                                                                                                                                                                                                                                                                                                                     |                                                                                                                                                                                                                                                                                                                                                                                                                                                                                                                                                                                                                                                                                                                                                                                                                        |
| Norway Spruce                    | 8' HT.                                                                                                                                                                                                                                                                                                | PER PLANS                                                                                                                                                                                                                                                                                                                                                                                                                                                        | B&B                                                                                                                                                                                                                                                                                                                                                                                                                                 | MATCH FORM                                                                                                                                                                                                                                                                                                                                                                                                                                                                                                                                                                                                                                                                                                                                                                                                             |
| Norway Spruce                    | 10' HT.                                                                                                                                                                                                                                                                                               | PER PLANS                                                                                                                                                                                                                                                                                                                                                                                                                                                        | B&B                                                                                                                                                                                                                                                                                                                                                                                                                                 | MATCH FORM                                                                                                                                                                                                                                                                                                                                                                                                                                                                                                                                                                                                                                                                                                                                                                                                             |
| 'Green Giant' Arborvitae         | 8' HT.                                                                                                                                                                                                                                                                                                | PER PLANS                                                                                                                                                                                                                                                                                                                                                                                                                                                        | B&B                                                                                                                                                                                                                                                                                                                                                                                                                                 | MATCH FORM                                                                                                                                                                                                                                                                                                                                                                                                                                                                                                                                                                                                                                                                                                                                                                                                             |
|                                  |                                                                                                                                                                                                                                                                                                       |                                                                                                                                                                                                                                                                                                                                                                                                                                                                  |                                                                                                                                                                                                                                                                                                                                                                                                                                     |                                                                                                                                                                                                                                                                                                                                                                                                                                                                                                                                                                                                                                                                                                                                                                                                                        |
| 'Exclamation' London Planetree   | 4" CAL.                                                                                                                                                                                                                                                                                               | PER PLANS                                                                                                                                                                                                                                                                                                                                                                                                                                                        | B&B                                                                                                                                                                                                                                                                                                                                                                                                                                 | 6' CLEAR TRUNK /<br>MATCH FORM                                                                                                                                                                                                                                                                                                                                                                                                                                                                                                                                                                                                                                                                                                                                                                                         |
|                                  |                                                                                                                                                                                                                                                                                                       |                                                                                                                                                                                                                                                                                                                                                                                                                                                                  | 1                                                                                                                                                                                                                                                                                                                                                                                                                                   |                                                                                                                                                                                                                                                                                                                                                                                                                                                                                                                                                                                                                                                                                                                                                                                                                        |
| 'Autumn Brilliance' Serviceberry | 8' HT.                                                                                                                                                                                                                                                                                                | PER PLANS                                                                                                                                                                                                                                                                                                                                                                                                                                                        | B&B                                                                                                                                                                                                                                                                                                                                                                                                                                 | 5' CLEAR MULTI-STEM TRUNK /<br>MATCH FORM                                                                                                                                                                                                                                                                                                                                                                                                                                                                                                                                                                                                                                                                                                                                                                              |
|                                  |                                                                                                                                                                                                                                                                                                       |                                                                                                                                                                                                                                                                                                                                                                                                                                                                  |                                                                                                                                                                                                                                                                                                                                                                                                                                     |                                                                                                                                                                                                                                                                                                                                                                                                                                                                                                                                                                                                                                                                                                                                                                                                                        |
| 'Green Mountain' Boxwood         | 36" HT.                                                                                                                                                                                                                                                                                               | PER PLANS                                                                                                                                                                                                                                                                                                                                                                                                                                                        | B&B                                                                                                                                                                                                                                                                                                                                                                                                                                 | UPRIGHT / MATCH FORM                                                                                                                                                                                                                                                                                                                                                                                                                                                                                                                                                                                                                                                                                                                                                                                                   |
| 'Green Velvet' Boxwood           | 24" HT.                                                                                                                                                                                                                                                                                               | PER PLANS                                                                                                                                                                                                                                                                                                                                                                                                                                                        | B&B                                                                                                                                                                                                                                                                                                                                                                                                                                 | NATURAL / MATCH FORM                                                                                                                                                                                                                                                                                                                                                                                                                                                                                                                                                                                                                                                                                                                                                                                                   |
|                                  |                                                                                                                                                                                                                                                                                                       |                                                                                                                                                                                                                                                                                                                                                                                                                                                                  | 1                                                                                                                                                                                                                                                                                                                                                                                                                                   |                                                                                                                                                                                                                                                                                                                                                                                                                                                                                                                                                                                                                                                                                                                                                                                                                        |
| 'Pee Wee' Oakleaf Hydrangea      | 36" HT.                                                                                                                                                                                                                                                                                               | PER PLANS                                                                                                                                                                                                                                                                                                                                                                                                                                                        | # 5 CONT.                                                                                                                                                                                                                                                                                                                                                                                                                           | N/A                                                                                                                                                                                                                                                                                                                                                                                                                                                                                                                                                                                                                                                                                                                                                                                                                    |
|                                  |                                                                                                                                                                                                                                                                                                       |                                                                                                                                                                                                                                                                                                                                                                                                                                                                  | 1                                                                                                                                                                                                                                                                                                                                                                                                                                   |                                                                                                                                                                                                                                                                                                                                                                                                                                                                                                                                                                                                                                                                                                                                                                                                                        |
| Periwinkle                       | N/A                                                                                                                                                                                                                                                                                                   | 8" O.C.                                                                                                                                                                                                                                                                                                                                                                                                                                                          | 2" PEAT POTS                                                                                                                                                                                                                                                                                                                                                                                                                        | TRIANGULAR SPACING<br>[12" OFFSET FROM ALL<br>HARDSCAPE EDGES.]                                                                                                                                                                                                                                                                                                                                                                                                                                                                                                                                                                                                                                                                                                                                                        |
| Turf - Sod                       | N/A                                                                                                                                                                                                                                                                                                   | N/A                                                                                                                                                                                                                                                                                                                                                                                                                                                              | N/A                                                                                                                                                                                                                                                                                                                                                                                                                                 | N/A                                                                                                                                                                                                                                                                                                                                                                                                                                                                                                                                                                                                                                                                                                                                                                                                                    |
| Turf - Seed                      | N/A                                                                                                                                                                                                                                                                                                   | N/A                                                                                                                                                                                                                                                                                                                                                                                                                                                              | SEED MIX                                                                                                                                                                                                                                                                                                                                                                                                                            | N/A                                                                                                                                                                                                                                                                                                                                                                                                                                                                                                                                                                                                                                                                                                                                                                                                                    |
| Native Meadow - Seed Mix         | N/A                                                                                                                                                                                                                                                                                                   | N/A                                                                                                                                                                                                                                                                                                                                                                                                                                                              | SEED MIX                                                                                                                                                                                                                                                                                                                                                                                                                            | SHADE MIX                                                                                                                                                                                                                                                                                                                                                                                                                                                                                                                                                                                                                                                                                                                                                                                                              |
| Hardwood Mulch                   | N/A                                                                                                                                                                                                                                                                                                   | N/A                                                                                                                                                                                                                                                                                                                                                                                                                                                              | N/A                                                                                                                                                                                                                                                                                                                                                                                                                                 | TRIPLE SHREDDED BROWN                                                                                                                                                                                                                                                                                                                                                                                                                                                                                                                                                                                                                                                                                                                                                                                                  |
|                                  | NAME Norway Spruce Norway Spruce Norway Spruce 'Green Giant' Arborvitae 'Exclamation' London Planetree 'Autumn Brilliance' Serviceberry 'Green Mountain' Boxwood 'Green Velvet' Boxwood 'Green Velvet' Boxwood 'Pee Wee' Oakleaf Hydrangea Periwinkle Turf - Sod Turf - Seed Native Meadow - Seed Mix | NAME     SIZE       Norway Spruce     8' HT.       Norway Spruce     10' HT.       'Green Giant' Arborvitae     8' HT.       'Exclamation' London Planetree     4" CAL.       'Autumn Brilliance' Serviceberry     8' HT.       'Green Mountain' Boxwood     36" HT.       'Green Velvet' Boxwood     24" HT.       'Pee Wee' Oakleaf Hydrangea     36" HT.       'Pee Wee' Oakleaf Hydrangea     36" HT.       Turf - Sod     N/A       Turf - Seed Mix     N/A | NAMESIZESPACINGNorway Spruce8 ' HT.PER PLANSNorway Spruce10 ' HT.PER PLANS'Green Giant' Arborvitae8 ' HT.PER PLANS'Exclamation' London Planetree4" CAL.PER PLANS'Autumn Brilliance' Serviceberry8 ' HT.PER PLANS'Green Mountain' Boxwood36" HT.PER PLANS'Green Velvet' Boxwood24" HT.PER PLANS'Pee Wee' Oakleaf Hydrangea36" HT.PER PLANS'Pee Wee' Oakleaf Hydrangea36" HT.PER PLANS'Turf - SodN/AA/ANative Meadow - Seed MixN/AN/A | NAME     SIZE     SPACING     CONDITION       Norway Spruce     8' HT.     PER PLANS     B&B       Norway Spruce     10' HT.     PER PLANS     B&B       'Green Giant' Arborvitae     8' HT.     PER PLANS     B&B       'Exclamation' London Planetree     4" CAL.     PER PLANS     B&B       'Autumn Brilliance' Serviceberry     8' HT.     PER PLANS     B&B       'Green Mountain' Boxwood     36" HT.     PER PLANS     B&B       'Green Velvet' Boxwood     24" HT.     PER PLANS     B&B       'Pee Wee' Oakleaf Hydrangea     36" HT.     PER PLANS     # 5 CONT.       'Pee Wee' Oakleaf Hydrangea     36" HT.     PER PLANS     # 5 CONT.       'Periwinkle     N/A     8" O.C.     2" PEAT POTS       Turf - Sod     N/A     N/A     SEED MIX       Native Meadow - Seed Mix     N/A     N/A     SEED MIX |

#### LANDSCAPE LEGEND [SEE SHT. L300 FOR COMPLETE LIST OF PLANTING]

| KEY BOTANICAL C<br>NAME               |              |                                           | COMMON<br>NAME            | SI                                                    | ZE        | Sł              | PACING    |         |
|---------------------------------------|--------------|-------------------------------------------|---------------------------|-------------------------------------------------------|-----------|-----------------|-----------|---------|
| TREES                                 | - EVER       | GREEN                                     |                           |                                                       |           |                 |           |         |
| PI GL 8                               |              | Picea glauca                              | ١                         | White Spruce                                          | 8' HT.    |                 | PER PLAN  |         |
| PI GL 10                              | )            | Picea glauca                              | ١                         | White Spruce                                          | 10'       | HT.             | PE        | R PLANS |
| TH GG 8                               |              | plicata x standishii<br>Green Giant'      | 'Greei                    | n Giant' Arborvitae                                   | 8' I      | HT.             | PE        | R PLANS |
| TREES                                 | G - DECIE    | DUOUS SHADE                               |                           |                                                       |           |                 |           |         |
| PL AC                                 |              | atanus acerfolia<br>Morton Circle'        |                           | 'Exclamation'<br>ndon Planetree                       | 4" C      | CAL.            | PE        | R PLANS |
| TREES                                 | S - DECIE    | DUOUS ORNAM                               | ENTA                      | L                                                     |           |                 |           |         |
| AM GR                                 | Amela<br>'Au | nchier x grandiflora<br>Itumn Brilliance' |                           | 'Autumn Brilliance' 8' H <sup>-</sup><br>Serviceberry |           | HT. PER PLAN    |           | R PLANS |
| SHRUE                                 | BS - EVE     | RGREEN                                    |                           |                                                       |           |                 | 1         |         |
| BU GM Buxus<br>'Green Mountain'       |              | 'G                                        | reen Mountain'<br>Boxwood | 36"                                                   | 36" HT. F |                 | PER PLANS |         |
| BU GV                                 | ,            | Buxus<br>Green Velvet'                    | '(                        | 'Green Velvet'<br>Boxwood                             |           | HT.             | PE        | R PLANS |
| SHRUE                                 | BS - DEC     | CIDUOUS                                   |                           |                                                       |           |                 |           |         |
| HY QU                                 | Hydr         | angea quercifolia<br>'Pee Wee'            | 'Pe                       | e Wee' Oakleaf<br>Hydrangea                           | 36"       | HT.             | PE        | R PLANS |
| GROU                                  | ND COV       | ERS, PERENNIA                             | ALS, T                    | URF, + VINES                                          |           |                 |           |         |
|                                       | VI MI        | Vinca minor                               |                           | Periwinkle                                            |           | 2" PE<br>POT    |           | 8" O.C. |
|                                       |              |                                           |                           | Turf - Sod                                            |           | 2" PEAT<br>POTS |           | N/A     |
| + + + + + + + + + + + + + + + + + + + |              | Turf - Seed Mix                           |                           | SEED<br>MIX                                           |           | N/A             |           |         |
| ↓ ↓<br>↓<br>↓ ↓<br>↓ ↓                | <b>T3</b>    | N/A                                       |                           | Native Meadow<br>Seed Mix                             | / -       | SEED<br>MIX     |           | N/A     |
|                                       | (M1)         | N/A                                       |                           | Hardwood Mulch                                        |           | N/A             |           | N/A     |

#### LANDSCAPE LEGEND [SEE SHT. L300 FOR COMPLETE LIST OF PLANTING]

| KEY BOTANIC<br>NAME                                               |            | OTANICAL<br>NAME                     |                            | COMMON<br>NAME                  | SI.             | ZE            | SF      | PACING  |
|-------------------------------------------------------------------|------------|--------------------------------------|----------------------------|---------------------------------|-----------------|---------------|---------|---------|
| TREES -                                                           | EVER       | GREEN                                |                            |                                 |                 |               |         |         |
| PI GL 8 Picea glauca                                              |            | White Spruce                         |                            | 8' HT.                          |                 | PER PLANS     |         |         |
| PI GL 10                                                          |            | Picea glauca                         | ١                          | White Spruce                    | 10'             | HT.           | PE      | R PLANS |
| TH GG 8                                                           | Thuja<br>' | plicata x standishii<br>Green Giant' | 'Greei                     | n Giant' Arborvitae             | 8'              | HT.           | PE      | R PLANS |
| TREES -                                                           | DECIE      | DUOUS SHADE                          |                            |                                 |                 |               |         |         |
| PL AC                                                             |            | itanus acerfolia<br>Morton Circle'   |                            | 'Exclamation'<br>ndon Planetree | 4" (            | CAL.          | PE      | R PLANS |
| TREES -                                                           | DECIE      | DUOUS ORNAM                          | IENTA                      | L                               |                 |               |         |         |
| AM GR Amelanchier x grandiflora<br>'Autumn Brilliance'            |            |                                      | 'Autumn Brilliance' 8' HT. |                                 |                 | PER PLANS     |         |         |
| SHRUBS                                                            | - EVE      | RGREEN                               |                            |                                 |                 |               |         |         |
| BU GM Buxus<br>'Green Mountain'                                   |            | 'G                                   | reen Mountain'<br>Boxwood  | 36"                             | 36" HT. PE      |               | R PLANS |         |
| BU GV Buxus<br>'Green Velvet'                                     |            | 'Green Velvet' 2<br>Boxwood 2        |                            | 24"                             | HT.             | PE            | R PLANS |         |
| SHRUBS                                                            | - DEC      | IDUOUS                               |                            |                                 |                 |               |         |         |
| HY QU                                                             | Hydr       | angea quercifolia<br>'Pee Wee'       | 'Pe                        | e Wee' Oakleaf<br>Hydrangea     | 36"             | HT.           | PE      | R PLANS |
| GROUNI                                                            | D COV      | ERS, PERENNI                         | ALS, T                     | URF, + VINES                    |                 |               |         |         |
|                                                                   | VI MI      | Vinca minor                          |                            | Periwinkle                      |                 | 2" PE/<br>POT |         | 8" O.C. |
|                                                                   |            |                                      | Turf - Sod                 |                                 | 2" PEAT<br>POTS |               | N/A     |         |
| + + + + + + + + + + + + + + + + + + +                             |            | Turf - Seed Mix                      |                            | SEED<br>MIX                     |                 | N/A           |         |         |
| <ul> <li>↓</li> <li>↓</li> <li>↓</li> <li>↓</li> <li>↓</li> </ul> | <b>T3</b>  | N/A                                  |                            | Native Meadow<br>Seed Mix       | / -             | - SEED<br>MIX |         | N/A     |
|                                                                   | (M1)       | N/A                                  | Hardwood Mulch             |                                 | N/A             |               | N/A     |         |