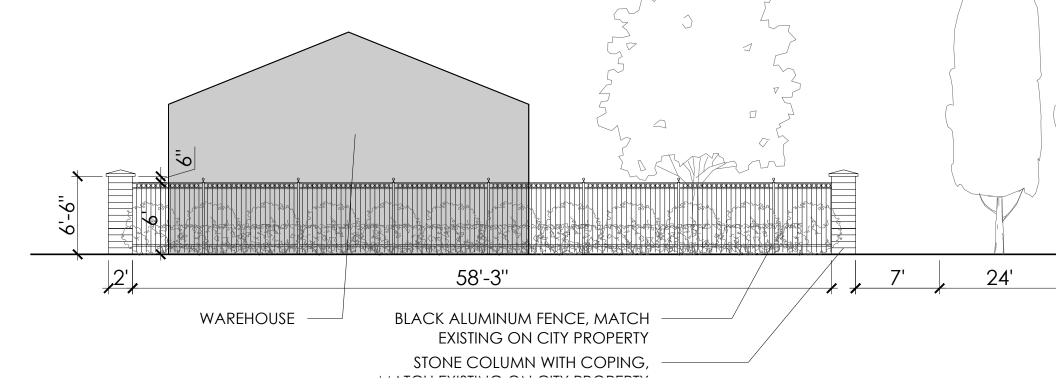

REDTWIG DOGWOOD

GROUNDCOVER

PLANTS SUBJECT TO AVAILABILITY.

TBD TBD GROUNDCOVER

15 COR CORNUS ALBA 'IVORY HALO'

- (1) 30'X60' WAREHOUSE
- $\langle 2 \rangle$  20'X56' COVERED STORAGE BINS
- $\overline{3}$  6.5' TALL STONE COLUMN
- $\langle 4 \rangle$  6' TALL DECORATIVE METAL FENCE
- $\overline{(5)}$  15' WIDE SLIDING METAL GATE
- 6 6' TALL WOOD PRIVACY FENCE
- (7) 6" CONCRETE CURB

- 8 CONCRETE PAD
- $\langle 9 \rangle$  ASPHALT PAD
- 10 PLANTING BED
- $\langle 11 \rangle$  sod
- (12) EXISTING UTILITY POLES TO BE REMOVED AND OVERHEAD LINES TO BE BURIED
- (13) MAINTAIN VEHICULAR ACCESS
- (14) STORM WATER SEWER TBD