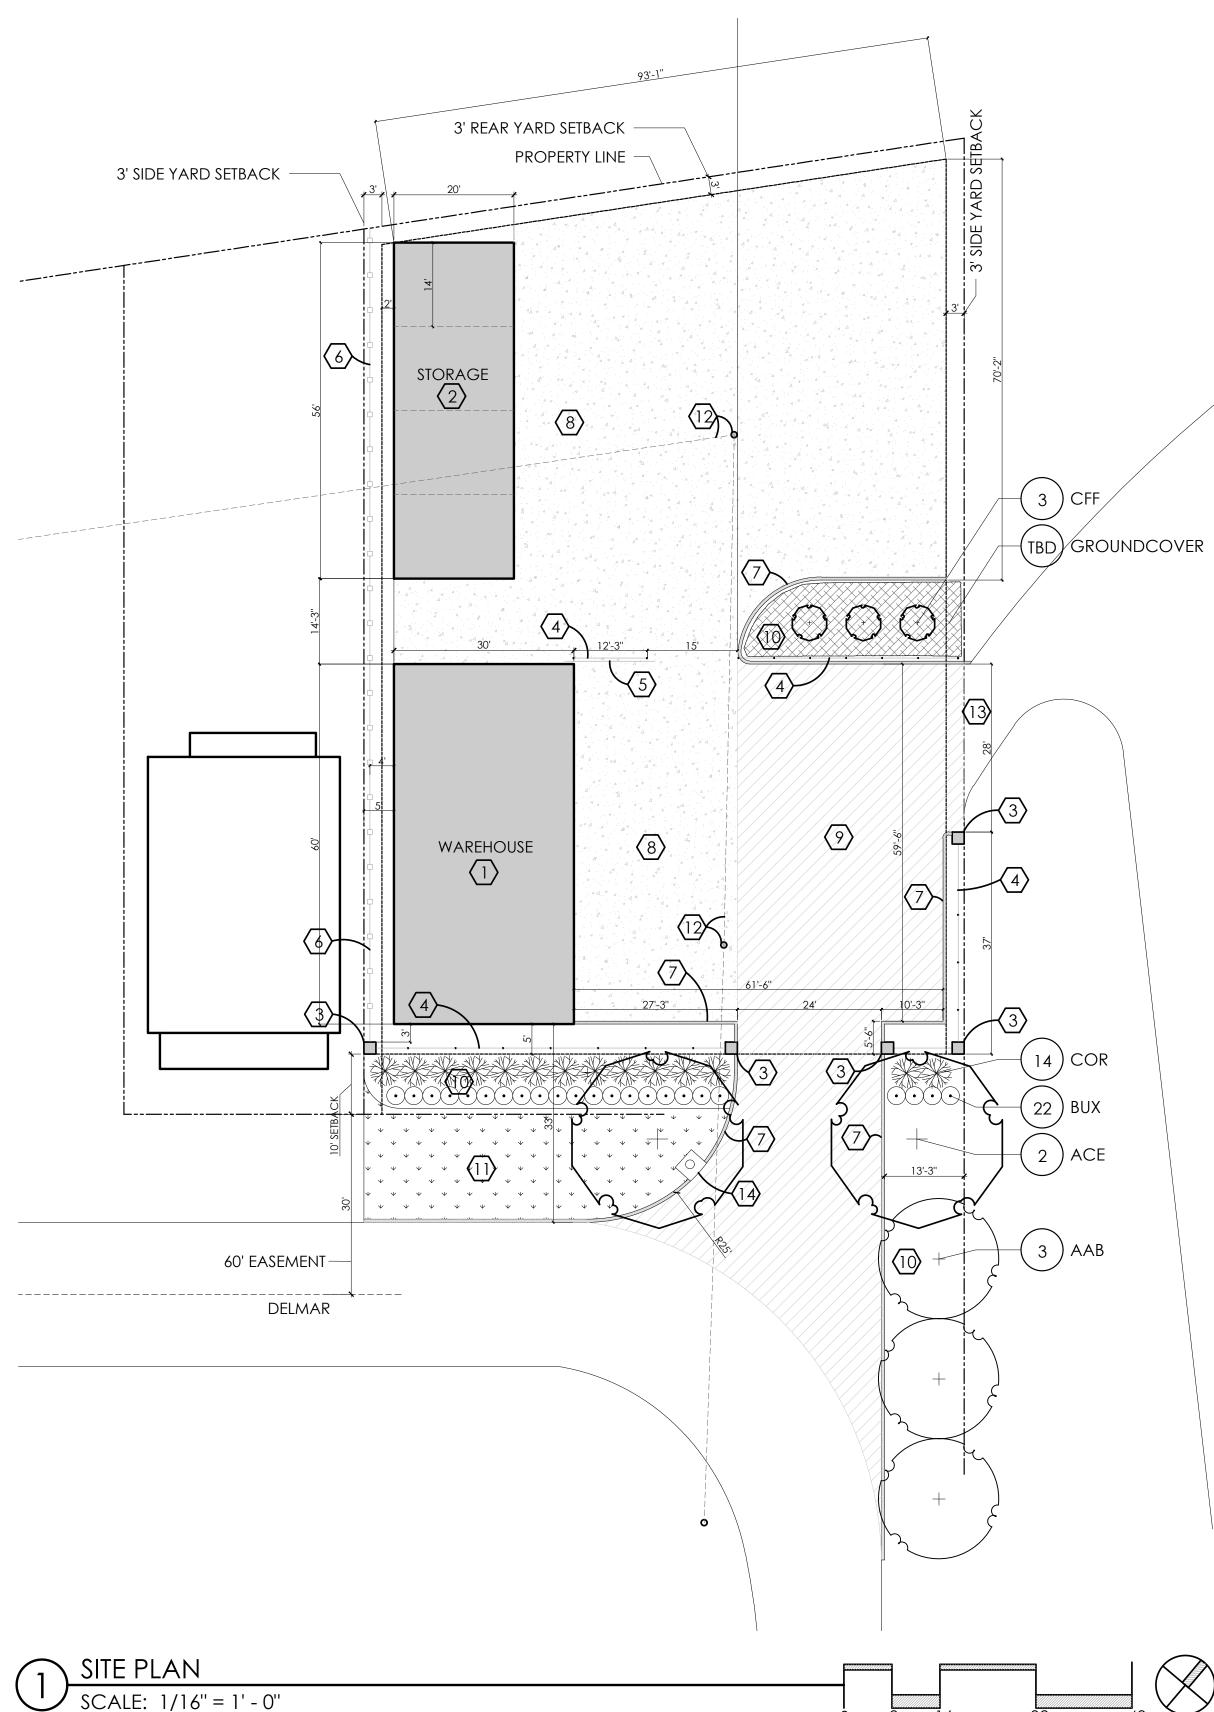

#### PLANT LIST

PERENNIALS

(CONTRACTOR RESPONSIBLE FOR ALL PLANTS SHOWN ON PLAN) QTY KEY BOTANICAL NAME TREES 2 ACE ACER RUBRUM RED MAPLE 3 AAB AMELANCHIER G. 'AUTUMN BRILLIANCE' SERVICEBERRY 3 CFF CARPINUS BETULUS 'FRANS FONTAINE' HORNBEAM SHRUBS 22 BUX BUXUX X 'GREEN GEM' BOXWOOD

ACER RUBRUM

SIZE

2"

2"

2"

#5

#5

#1

REDTWIG DOGWOOD

GROUNDCOVER

PLANTS SUBJECT TO AVAILABILITY.

TBD TBD GROUNDCOVER

15 COR CORNUS ALBA 'IVORY HALO'

- (1) 30'X60' WAREHOUSE
- $\langle 2 \rangle$  20'X56' COVERED STORAGE BINS
- $\overline{3}$  6.5' TALL STONE COLUMN
- $\langle 4 \rangle$  6' TALL DECORATIVE METAL FENCE
- $\overline{(5)}$  15' WIDE SLIDING METAL GATE
- 6 6' TALL WOOD PRIVACY FENCE
- (7) 6" CONCRETE CURB

- 8 CONCRETE PAD
- $\langle 9 \rangle$  ASPHALT PAD
- 10 PLANTING BED
- $\langle 11 \rangle$  sod
- (12) EXISTING UTILITY POLES TO BE REMOVED AND OVERHEAD LINES TO BE BURIED
- (13) MAINTAIN VEHICULAR ACCESS
- (14) STORM WATER SEWER TBD