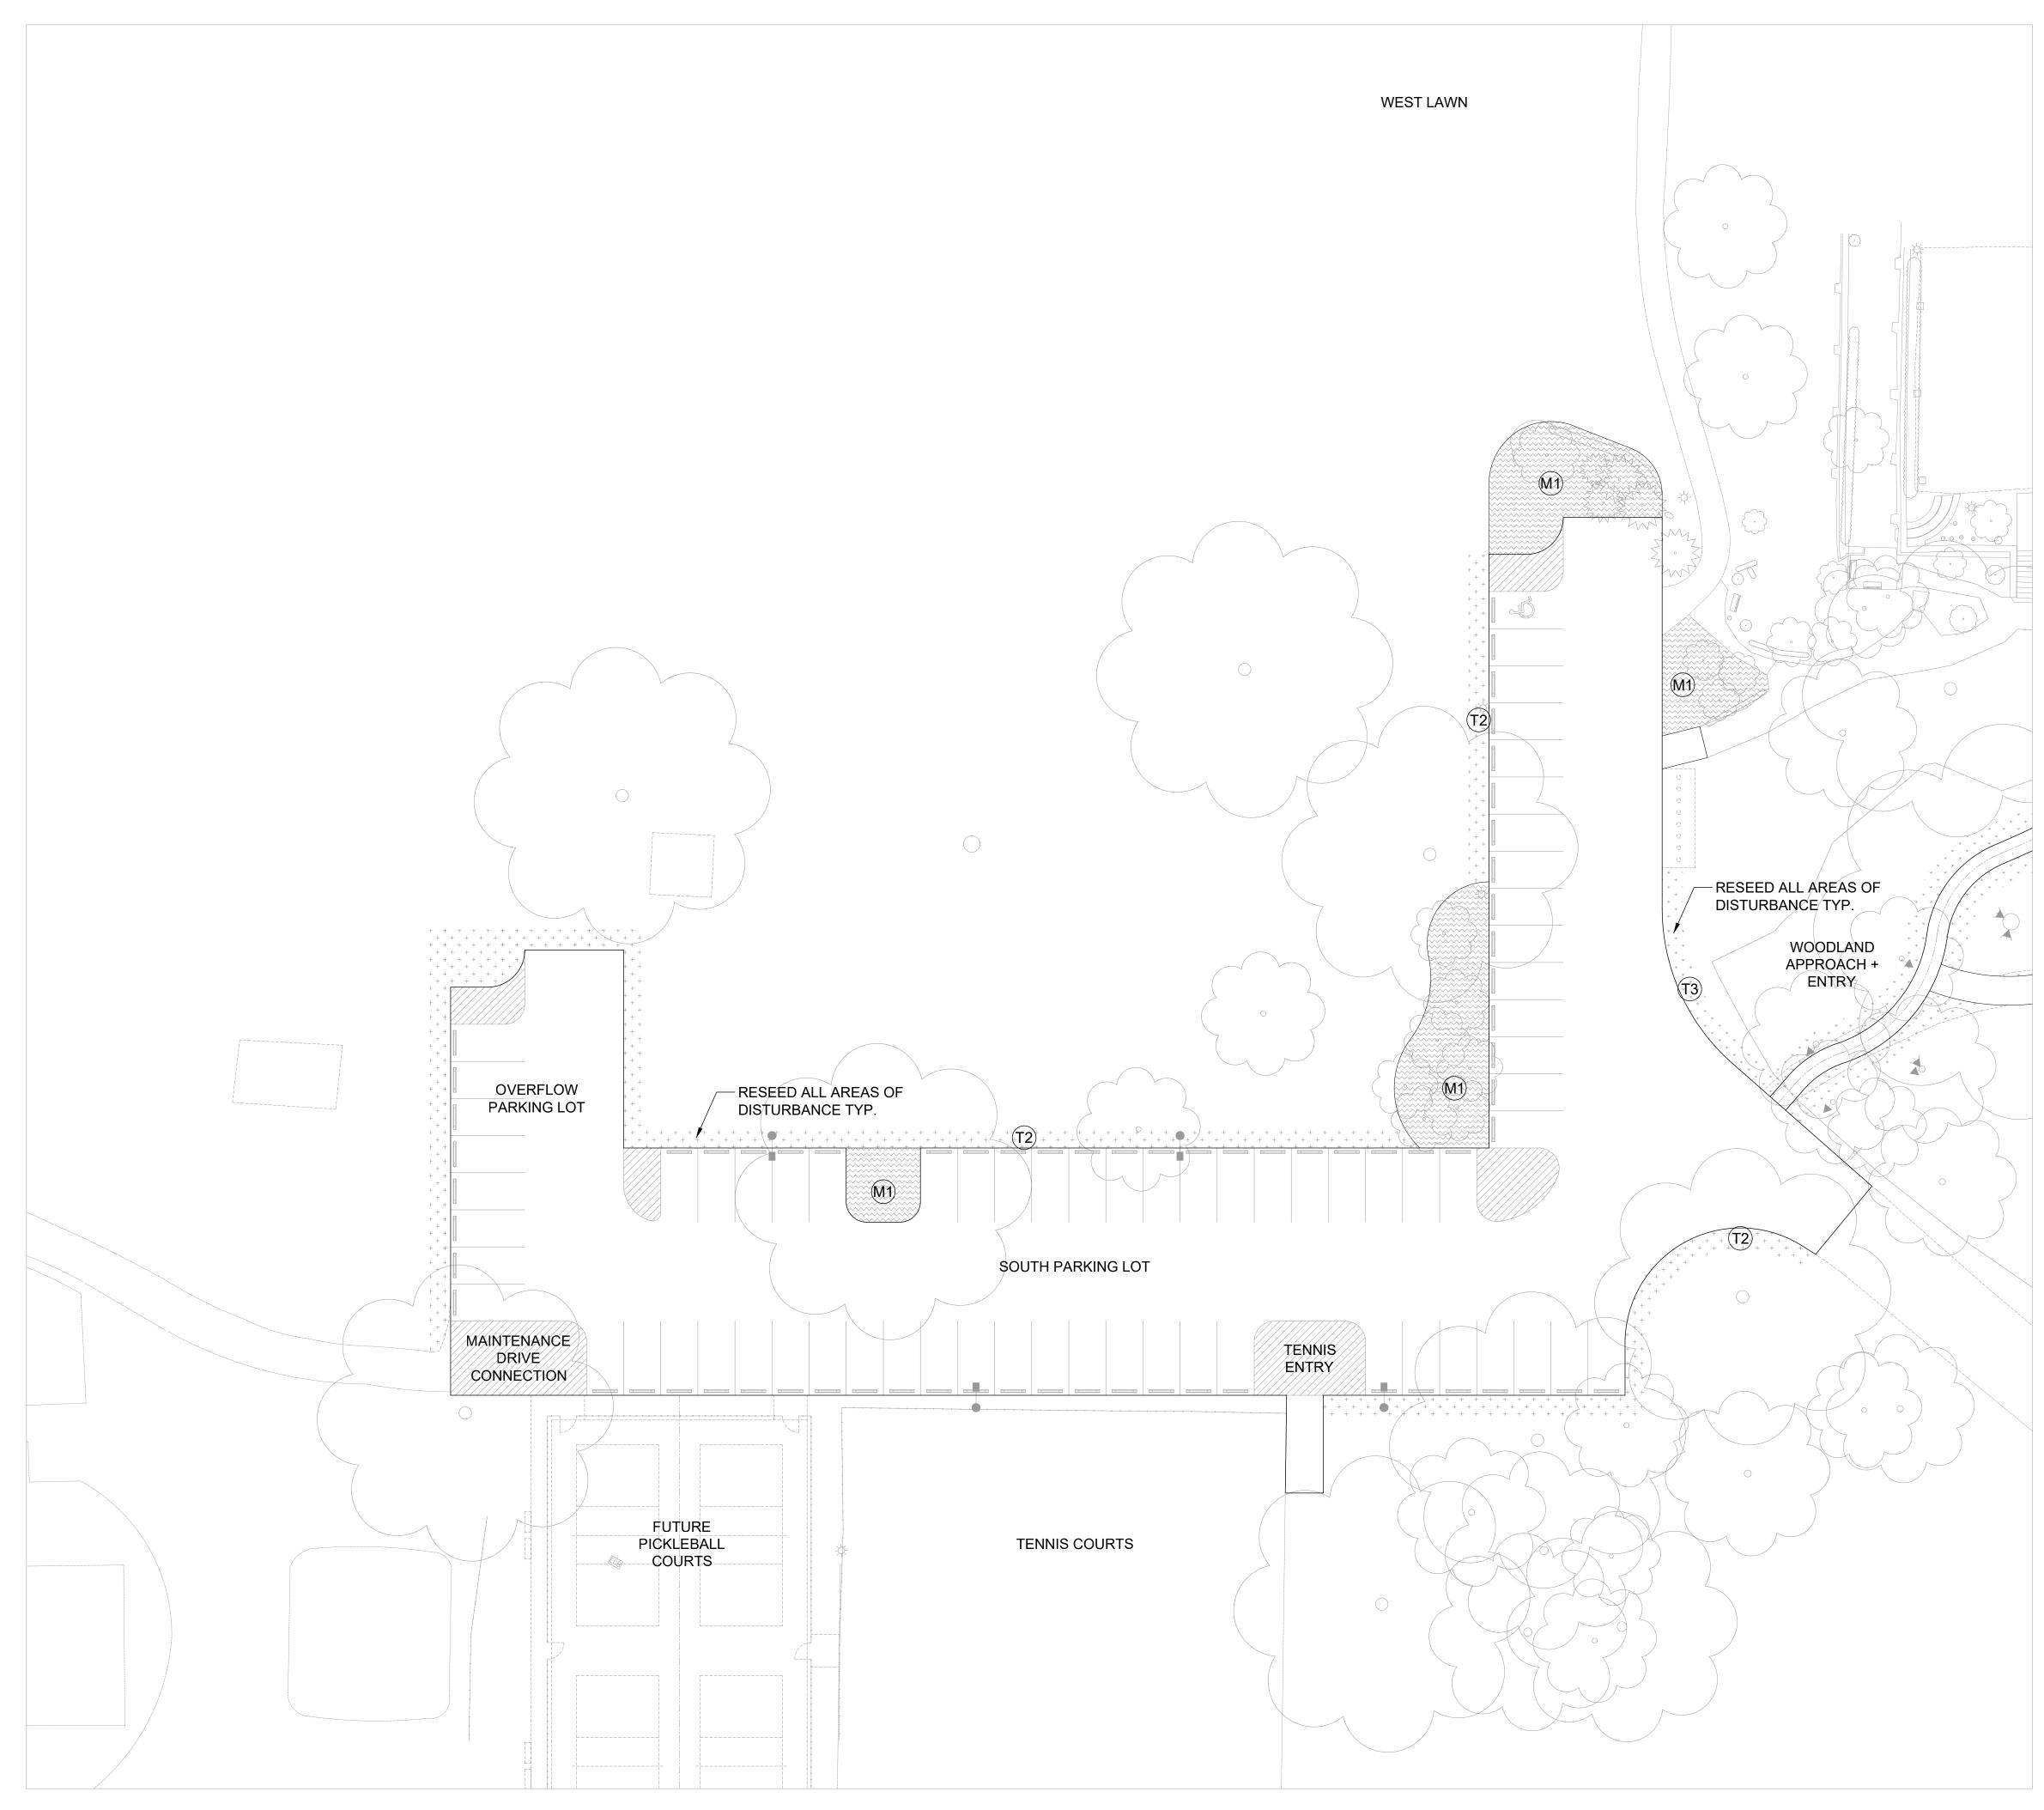

# Description Date

Jeffrey Mansion Renovation and Expansion

165 North Parkview Avenue Bexley, OH 43209

19020.00

LANDSCAPE PLAN - SOUTH PARKING LOT SCALE: 1" = 20'-0"

#### LANDSCAPE LEGEND [SEE SHT. L300 FOR COMPLETE LIST OF PLANTING]

| KEY BOTANICAL C<br>NAME               |              |                                           | COMMON<br>NAME            | SI                                                    | ZE        | Sł              | PACING    |         |
|---------------------------------------|--------------|-------------------------------------------|---------------------------|-------------------------------------------------------|-----------|-----------------|-----------|---------|
| TREES                                 | - EVER       | GREEN                                     |                           |                                                       |           |                 |           |         |
| PI GL 8                               |              | Picea glauca                              | ١                         | White Spruce                                          | 8' HT.    |                 | PER PLAN  |         |
| PI GL 10                              | )            | Picea glauca                              | ١                         | White Spruce                                          | 10'       | HT.             | PE        | R PLANS |
| TH GG 8                               |              | plicata x standishii<br>Green Giant'      | 'Greei                    | n Giant' Arborvitae                                   | 8' I      | HT.             | PE        | R PLANS |
| TREES                                 | G - DECIE    | DUOUS SHADE                               |                           |                                                       |           |                 |           |         |
| PL AC                                 |              | atanus acerfolia<br>Morton Circle'        |                           | 'Exclamation'<br>ndon Planetree                       | 4" C      | CAL.            | PE        | R PLANS |
| TREES                                 | S - DECIE    | DUOUS ORNAM                               | ENTA                      | L                                                     |           |                 |           |         |
| AM GR                                 | Amela<br>'Au | nchier x grandiflora<br>Itumn Brilliance' |                           | 'Autumn Brilliance' 8' H <sup>-</sup><br>Serviceberry |           | HT. PER PLAN    |           | R PLANS |
| SHRUE                                 | BS - EVE     | RGREEN                                    |                           |                                                       |           |                 | 1         |         |
| BU GM Buxus<br>'Green Mountain'       |              | 'G                                        | reen Mountain'<br>Boxwood | 36"                                                   | 36" HT. F |                 | PER PLANS |         |
| BU GV                                 | ,            | Buxus<br>Green Velvet'                    | '(                        | 'Green Velvet'<br>Boxwood                             |           | HT.             | PE        | R PLANS |
| SHRUE                                 | BS - DEC     | CIDUOUS                                   |                           |                                                       |           |                 |           |         |
| HY QU                                 | Hydr         | angea quercifolia<br>'Pee Wee'            | 'Pe                       | e Wee' Oakleaf<br>Hydrangea                           | 36"       | HT.             | PE        | R PLANS |
| GROU                                  | ND COV       | ERS, PERENNIA                             | ALS, T                    | URF, + VINES                                          |           |                 |           |         |
|                                       | VI MI        | Vinca minor                               |                           | Periwinkle                                            |           | 2" PE<br>POT    |           | 8" O.C. |
|                                       |              |                                           |                           | Turf - Sod                                            |           | 2" PEAT<br>POTS |           | N/A     |
| + + + + + + + + + + + + + + + + + + + |              | Turf - Seed Mix                           |                           | SEED<br>MIX                                           |           | N/A             |           |         |
| ↓ ↓<br>↓<br>↓ ↓<br>↓ ↓                | <b>T3</b>    | N/A                                       |                           | Native Meadow<br>Seed Mix                             | / -       | SEED<br>MIX     |           | N/A     |
|                                       | (M1)         | N/A                                       |                           | Hardwood Mulch                                        |           | N/A             |           | N/A     |