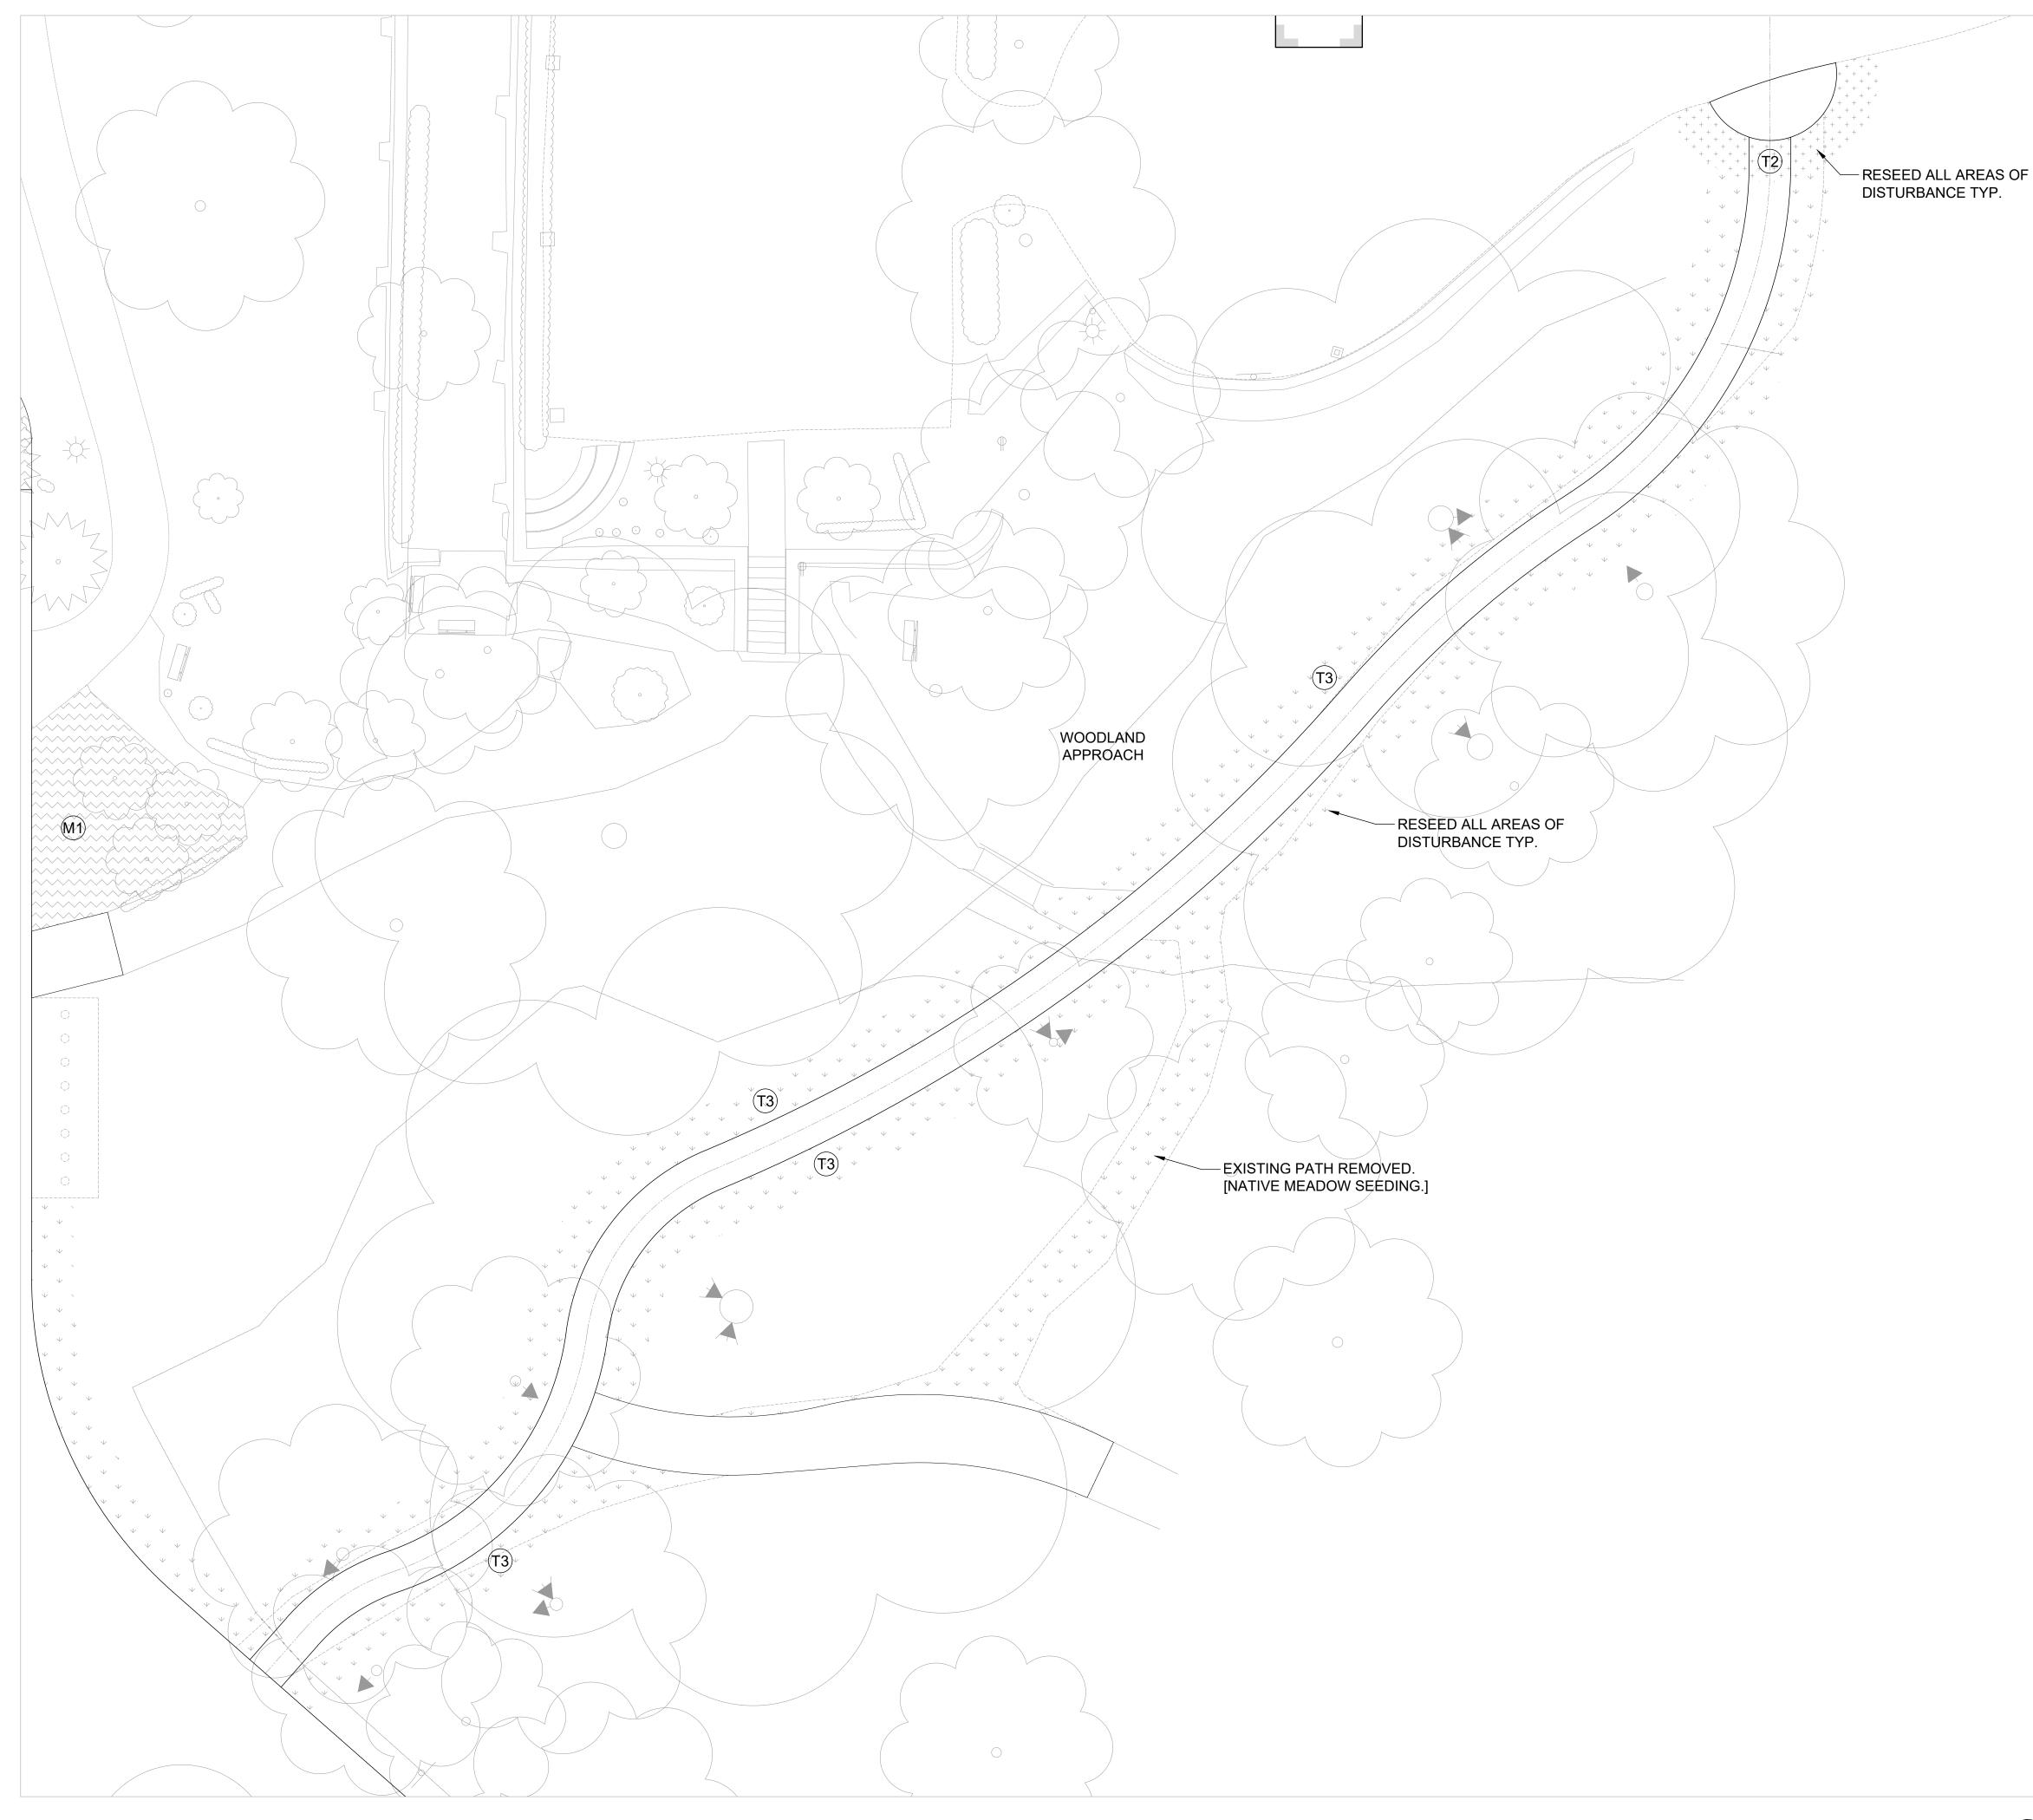

#### LANDSCAPE LEGEND [SEE SHT. L300 FOR COMPLETE LIST OF PLANTING]

| KEY BOTANICAL C<br>NAME               |              |                                           | COMMON<br>NAME            | SI                                                    | ZE        | Sł              | PACING    |         |
|---------------------------------------|--------------|-------------------------------------------|---------------------------|-------------------------------------------------------|-----------|-----------------|-----------|---------|
| TREES                                 | - EVER       | GREEN                                     |                           |                                                       |           |                 |           |         |
| PI GL 8                               |              | Picea glauca                              | ١                         | White Spruce                                          | 8' HT.    |                 | PER PLAN  |         |
| PI GL 10                              | )            | Picea glauca                              | ١                         | White Spruce                                          | 10'       | HT.             | PE        | R PLANS |
| TH GG 8                               |              | plicata x standishii<br>Green Giant'      | 'Greei                    | n Giant' Arborvitae                                   | 8' I      | HT.             | PE        | R PLANS |
| TREES                                 | G - DECIE    | DUOUS SHADE                               |                           |                                                       |           |                 |           |         |
| PL AC                                 |              | atanus acerfolia<br>Morton Circle'        |                           | 'Exclamation'<br>ndon Planetree                       | 4" C      | CAL.            | PE        | R PLANS |
| TREES                                 | S - DECIE    | DUOUS ORNAM                               | ENTA                      | L                                                     |           |                 |           |         |
| AM GR                                 | Amela<br>'Au | nchier x grandiflora<br>Itumn Brilliance' |                           | 'Autumn Brilliance' 8' H <sup>-</sup><br>Serviceberry |           | HT. PER PLAN    |           | R PLANS |
| SHRUE                                 | BS - EVE     | RGREEN                                    |                           |                                                       |           |                 | 1         |         |
| BU GM Buxus<br>'Green Mountain'       |              | 'G                                        | reen Mountain'<br>Boxwood | 36"                                                   | 36" HT. F |                 | PER PLANS |         |
| BU GV                                 | ,            | Buxus<br>Green Velvet'                    | '(                        | 'Green Velvet'<br>Boxwood                             |           | HT.             | PE        | R PLANS |
| SHRUE                                 | BS - DEC     | CIDUOUS                                   |                           |                                                       |           |                 |           |         |
| HY QU                                 | Hydr         | angea quercifolia<br>'Pee Wee'            | 'Pe                       | e Wee' Oakleaf<br>Hydrangea                           | 36"       | HT.             | PE        | R PLANS |
| GROU                                  | ND COV       | ERS, PERENNIA                             | ALS, T                    | URF, + VINES                                          |           |                 |           |         |
|                                       | VI MI        | Vinca minor                               |                           | Periwinkle                                            |           | 2" PE<br>POT    |           | 8" O.C. |
|                                       |              |                                           |                           | Turf - Sod                                            |           | 2" PEAT<br>POTS |           | N/A     |
| + + + + + + + + + + + + + + + + + + + |              | Turf - Seed Mix                           |                           | SEED<br>MIX                                           |           | N/A             |           |         |
| ↓ ↓<br>↓<br>↓ ↓<br>↓ ↓                | <b>T3</b>    | N/A                                       |                           | Native Meadow<br>Seed Mix                             | / -       | SEED<br>MIX     |           | N/A     |
|                                       | (M1)         | N/A                                       |                           | Hardwood Mulch                                        |           | N/A             |           | N/A     |

#### LANDSCAPE LEGEND [SEE SHT. L300 FOR COMPLETE LIST OF PLANTING]

| KEY BOTANIC<br>NAME                                               |            | OTANICAL<br>NAME                     |                            | COMMON<br>NAME                  | SI.             | ZE            | SF      | PACING  |
|-------------------------------------------------------------------|------------|--------------------------------------|----------------------------|---------------------------------|-----------------|---------------|---------|---------|
| TREES -                                                           | EVER       | GREEN                                |                            |                                 |                 |               |         |         |
| PI GL 8 Picea glauca                                              |            | White Spruce                         |                            | 8' HT.                          |                 | PER PLANS     |         |         |
| PI GL 10                                                          |            | Picea glauca                         | ١                          | White Spruce                    | 10'             | HT.           | PE      | R PLANS |
| TH GG 8                                                           | Thuja<br>' | plicata x standishii<br>Green Giant' | 'Greei                     | n Giant' Arborvitae             | 8'              | HT.           | PE      | R PLANS |
| TREES -                                                           | DECIE      | DUOUS SHADE                          |                            |                                 |                 |               |         |         |
| PL AC                                                             |            | itanus acerfolia<br>Morton Circle'   |                            | 'Exclamation'<br>ndon Planetree | 4" (            | CAL.          | PE      | R PLANS |
| TREES -                                                           | DECIE      | DUOUS ORNAM                          | IENTA                      | L                               |                 |               |         |         |
| AM GR Amelanchier x grandiflora<br>'Autumn Brilliance'            |            |                                      | 'Autumn Brilliance' 8' HT. |                                 |                 | PER PLANS     |         |         |
| SHRUBS                                                            | - EVE      | RGREEN                               |                            |                                 |                 |               |         |         |
| BU GM Buxus<br>'Green Mountain'                                   |            | 'G                                   | reen Mountain'<br>Boxwood  | 36"                             | 36" HT. PE      |               | R PLANS |         |
| BU GV Buxus<br>'Green Velvet'                                     |            | 'Green Velvet' 2<br>Boxwood 2        |                            | 24"                             | HT.             | PE            | R PLANS |         |
| SHRUBS                                                            | - DEC      | IDUOUS                               |                            |                                 |                 |               |         |         |
| HY QU                                                             | Hydr       | angea quercifolia<br>'Pee Wee'       | 'Pe                        | e Wee' Oakleaf<br>Hydrangea     | 36"             | HT.           | PE      | R PLANS |
| GROUNI                                                            | D COV      | ERS, PERENNI                         | ALS, T                     | URF, + VINES                    |                 |               |         |         |
|                                                                   | VI MI      | Vinca minor                          |                            | Periwinkle                      |                 | 2" PE/<br>POT |         | 8" O.C. |
|                                                                   |            |                                      | Turf - Sod                 |                                 | 2" PEAT<br>POTS |               | N/A     |         |
| + + + + + + + + + + + + + + + + + + +                             |            | Turf - Seed Mix                      |                            | SEED<br>MIX                     |                 | N/A           |         |         |
| <ul> <li>↓</li> <li>↓</li> <li>↓</li> <li>↓</li> <li>↓</li> </ul> | <b>T3</b>  | N/A                                  |                            | Native Meadow<br>Seed Mix       | / -             | - SEED<br>MIX |         | N/A     |
|                                                                   | (M1)       | N/A                                  | Hardwood Mulch             |                                 | N/A             |               | N/A     |         |