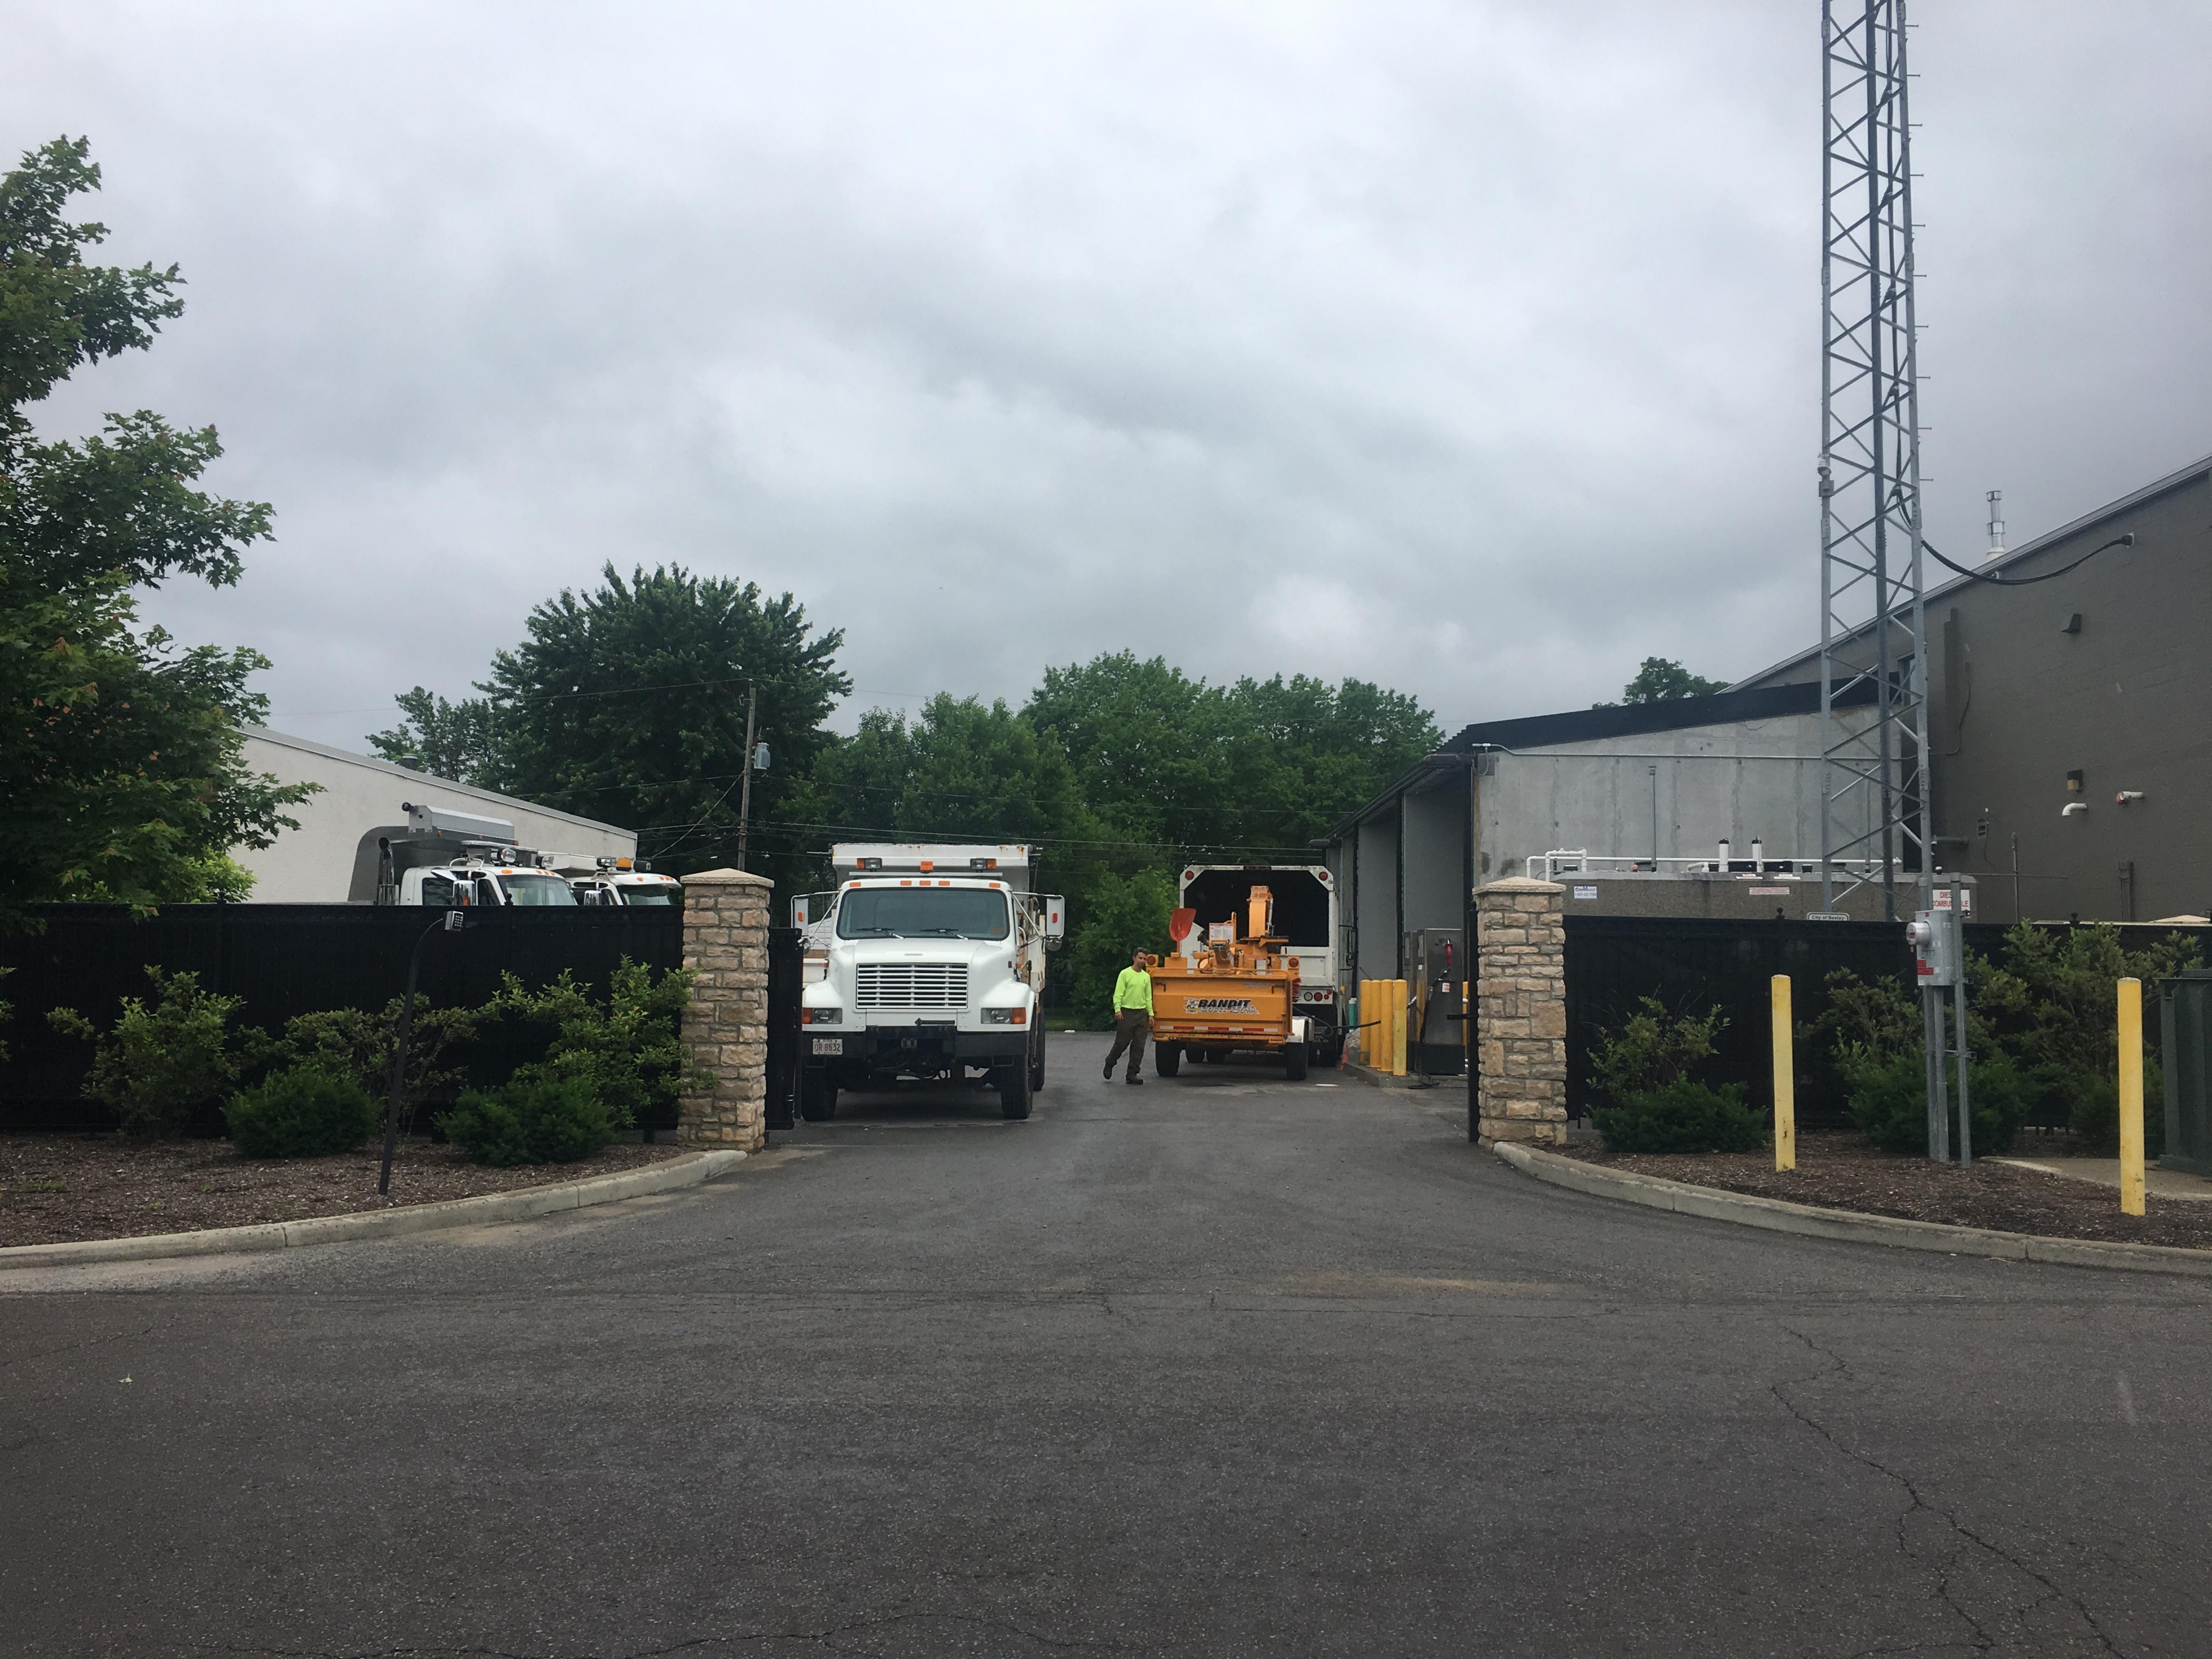

REDTWIG DOGWOOD

GROUNDCOVER

PLANTS SUBJECT TO AVAILABILITY.

TBD TBD GROUNDCOVER

15 COR CORNUS ALBA 'IVORY HALO'

- (1) 30'X60' WAREHOUSE
- $\langle 2 \rangle$  20'X56' COVERED STORAGE BINS
- $\overline{3}$  6.5' TALL STONE COLUMN
- $\langle 4 \rangle$  6' TALL DECORATIVE METAL FENCE
- $\overline{(5)}$  15' WIDE SLIDING METAL GATE
- 6 6' TALL WOOD PRIVACY FENCE
- (7) 6" CONCRETE CURB

- 8 CONCRETE PAD
- $\langle 9 \rangle$  ASPHALT PAD
- 10 PLANTING BED
- $\langle 11 \rangle$  sod
- (12) EXISTING UTILITY POLES TO BE REMOVED AND OVERHEAD LINES TO BE BURIED
- (13) MAINTAIN VEHICULAR ACCESS
- (14) STORM WATER SEWER TBD