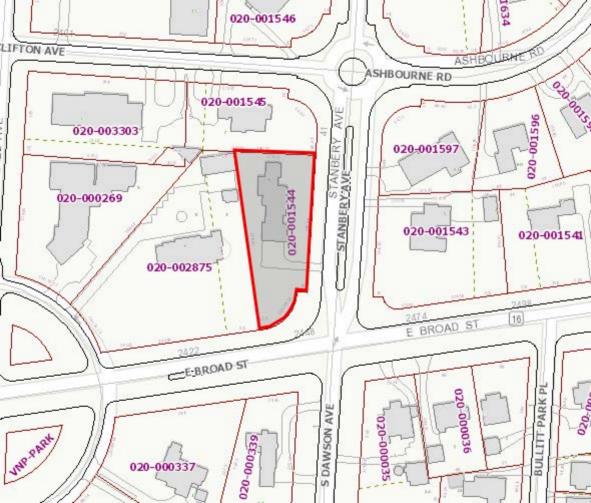

Walker Side Yard – 17 Stanbery

The goal here is to remove the brush – mainly honeysuckle- and create a new bed with an Arborvitae border. Looking much cleaner and maintained. We will plant far enough away from the pillar so it will remain visible, in fact it will be much more visible than it currently is.

Installation calls for 33 Thuja occidentalis 'Smaragh' or Emerald Green Arborvitae. They will be five to six feet high and spaced out in two rows to create a natural fence.

No trees will be removed only smaller shrubs.

Below are photos of the area

| Project Name:    | TPGR 19-1 Private Residence |
|------------------|-----------------------------|
| Project Address: | 17 N Stanbery Ave           |
| Reviewed by:     | Elena Andrews               |
|                  | elena@designspruce.com      |
|                  | 626-676-3330                |
| Date:            | 10-2-19; Revised 10-11-19   |

| Con | nments (Italicized comments are from previous review)                                                                                                                                                                                                                    |
|-----|--------------------------------------------------------------------------------------------------------------------------------------------------------------------------------------------------------------------------------------------------------------------------|
| 3a  | Please provide existing photographs of area to explain the surrounding context. It is unclear what will be removed to and replaced by the arborvitae border. Are any trees being removed or is it just shrubs?                                                           |
|     | Completed. The shrubs (mainly honeysuckle) will be removed and a new bed created with an arborvitae border/natural screen.                                                                                                                                               |
| 3c  | Please add a north arrow and a bar scale to the site plan. Please add the property line(s) so the Right of Way is clearly identified.                                                                                                                                    |
|     | Please add the location and footprint of the stone columns to the site plan. These are valued markers for the City of Bexley and serve as inspiration for many of the gateway so ensuring that they are acknowledged and maintained is important to the Tree Commission. |
|     | A north arrow and west property line were added to the plan. Assuming the bed is in the Right of Way because the T&PGC is reviewing the project.                                                                                                                         |
|     | The bed will be located further back from the column exposing more but not all of the installation according to the plan.                                                                                                                                                |
| 3d  | Please provide an elevation or perspective of the arborvitae border.                                                                                                                                                                                                     |
| 3e  | Please locate the street trees on the site plan. There are circles in the tree lawn but I do not want to assume those are the trees.                                                                                                                                     |
|     | Completed.                                                                                                                                                                                                                                                               |
| 3f  | Please provide the botanical name for the Emerald Green Arborvitae as well as the quantity and installation size.                                                                                                                                                        |
|     | What will be in the 5' and 6' space between the planting bed and sidewalk? Lawn? If so, please identify.                                                                                                                                                                 |
| 4a  | Will the area be irrigated?                                                                                                                                                                                                                                              |