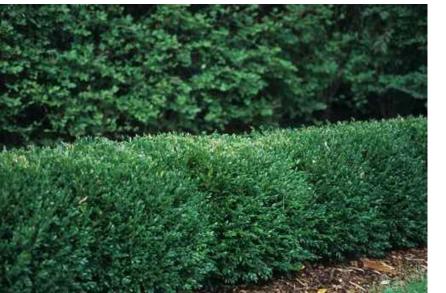

Walker Side Yard – 17 Stanbery

The goal here is to remove the brush – mainly honeysuckle- and create a new bed with an Arborvitae border. Looking much cleaner and maintained. We will plant far enough away from the pillar so it will remain visible, in fact it will be much more visible than it currently is.

Installation calls for 33 Thuja occidentalis 'Smaragh' or Emerald Green Arborvitae. They will be five to six feet high and spaced out in two rows to create a natural fence.

No trees will be removed only smaller shrubs.