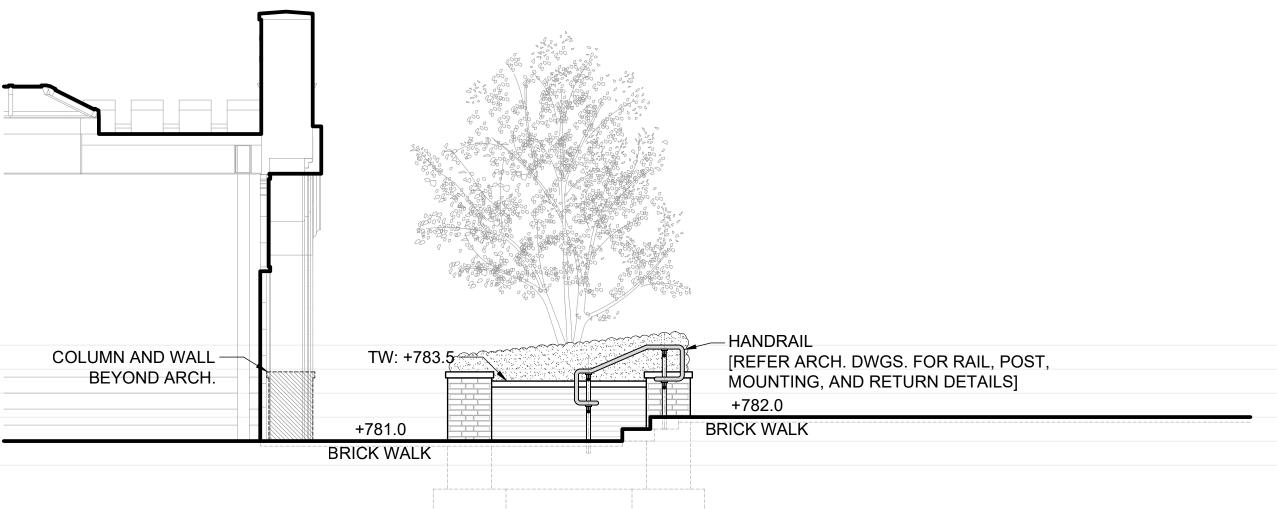

#### Internal Office Use Only:

| Received By: |  |
|--------------|--|
| Signature:   |  |

| . 700 | EVERGREEN HEDGE –<br>FALL PROTECTION +/- 30" |
|-------|----------------------------------------------|
| + 788 | HANDRAIL –                                   |
| + 787 | [REFER ARCH. DWGS. FOR RAIL, POST,           |
| + 786 | MOUNTING, AND RETURN DETAILS]                |
| + 785 | +784.5                                       |
| + 784 | BRICK WALK                                   |
| + 783 |                                              |
| + 782 |                                              |
| + 781 |                                              |
| + 780 |                                              |
| T 100 |                                              |

+ 785

+ 784

+ 783

+ 782

+ 781

+ 780

ARCHITECTURE. INSPIRED.

**300 Marconi Boulevard** T 614-628-0300 **Columbus OH 43215** F 614-628-0311