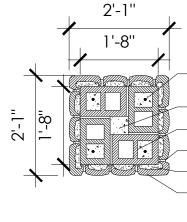

BEXLEY, OH 43209

-(4) #4 REBAR - FILL CORE W/ CONCRETE 8X12 CONCRETE BLOCK -RAKED MORTAR JOINT - MORTARED - CULTURED STONE

271 S. CASSINGHAM RD. COLUMBUS, OH 43209 T (614) 300-0790

DATE: 7-2-18

8-26-19

9-4-19