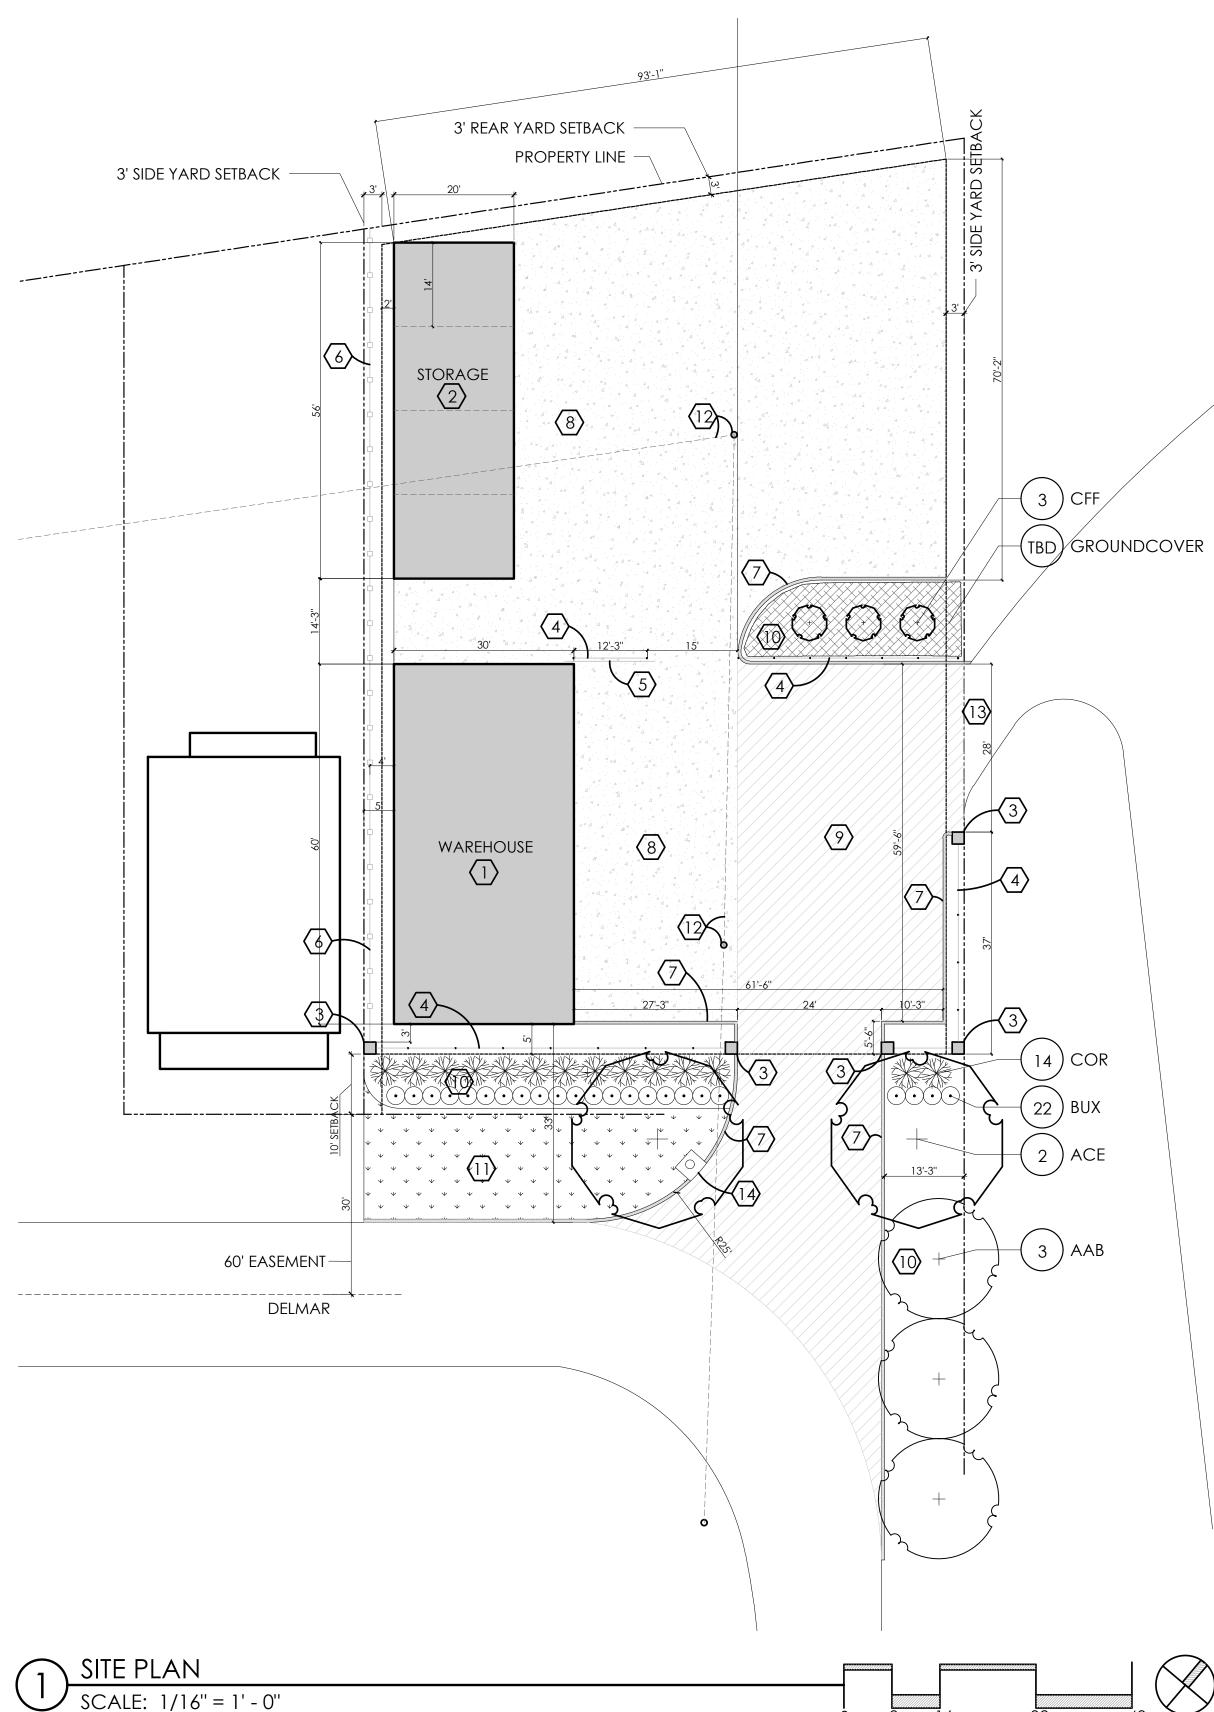

#### PLANT LIST

PERENNIALS

(CONTRACTOR RESPONSIBLE FOR ALL PLANTS SHOWN ON PLAN) QTY KEY BOTANICAL NAME TREES 2 ACE ACER RUBRUM RED MAPLE 3 AAB AMELANCHIER G. 'AUTUMN BRILLIANCE' SERVICEBERRY 3 CFF CARPINUS BETULUS 'FRANS FONTAINE' HORNBEAM SHRUBS 22 BUX BUXUX X 'GREEN GEM' BOXWOOD

ACER RUBRUM

SIZE

2"

2"

2"

#5

#5

#1

REDTWIG DOGWOOD

GROUNDCOVER

PLANTS SUBJECT TO AVAILABILITY.

TBD TBD GROUNDCOVER

15 COR CORNUS ALBA 'IVORY HALO'

- (1) 30'X60' WAREHOUSE
- $\langle 2 \rangle$  20'X56' COVERED STORAGE BINS
- $\overline{3}$  6.5' TALL STONE COLUMN
- $\langle 4 \rangle$  6' TALL DECORATIVE METAL FENCE
- $\overline{(5)}$  15' WIDE SLIDING METAL GATE
- 6 6' TALL WOOD PRIVACY FENCE
- (7) 6" CONCRETE CURB

- 8 CONCRETE PAD
- $\langle 9 \rangle$  ASPHALT PAD
- 10 PLANTING BED
- $\langle 11 \rangle$  sod
- (12) EXISTING UTILITY POLES TO BE REMOVED AND OVERHEAD LINES TO BE BURIED
- (13) MAINTAIN VEHICULAR ACCESS
- (14) STORM WATER SEWER TBD

4 ELEVATION FROM DELMAR SCALE: 1/8" = 1' - 0"

AMELANCHIER G. 'AUTUMN BRILLIANCE'

FONTAINE'

BUXUS X 'GREE GEM'

CORNUS ALBA 'IVORY HALO'

ALL DRAWING ARE THE ORIGINAL WORK OF SPRUCE AND MAY NOT BE DISCLOSED, USED OR DUPLICATED IN ANY WAY WITHOUT THE WRITTEN CONSENT OF SPRUCE.