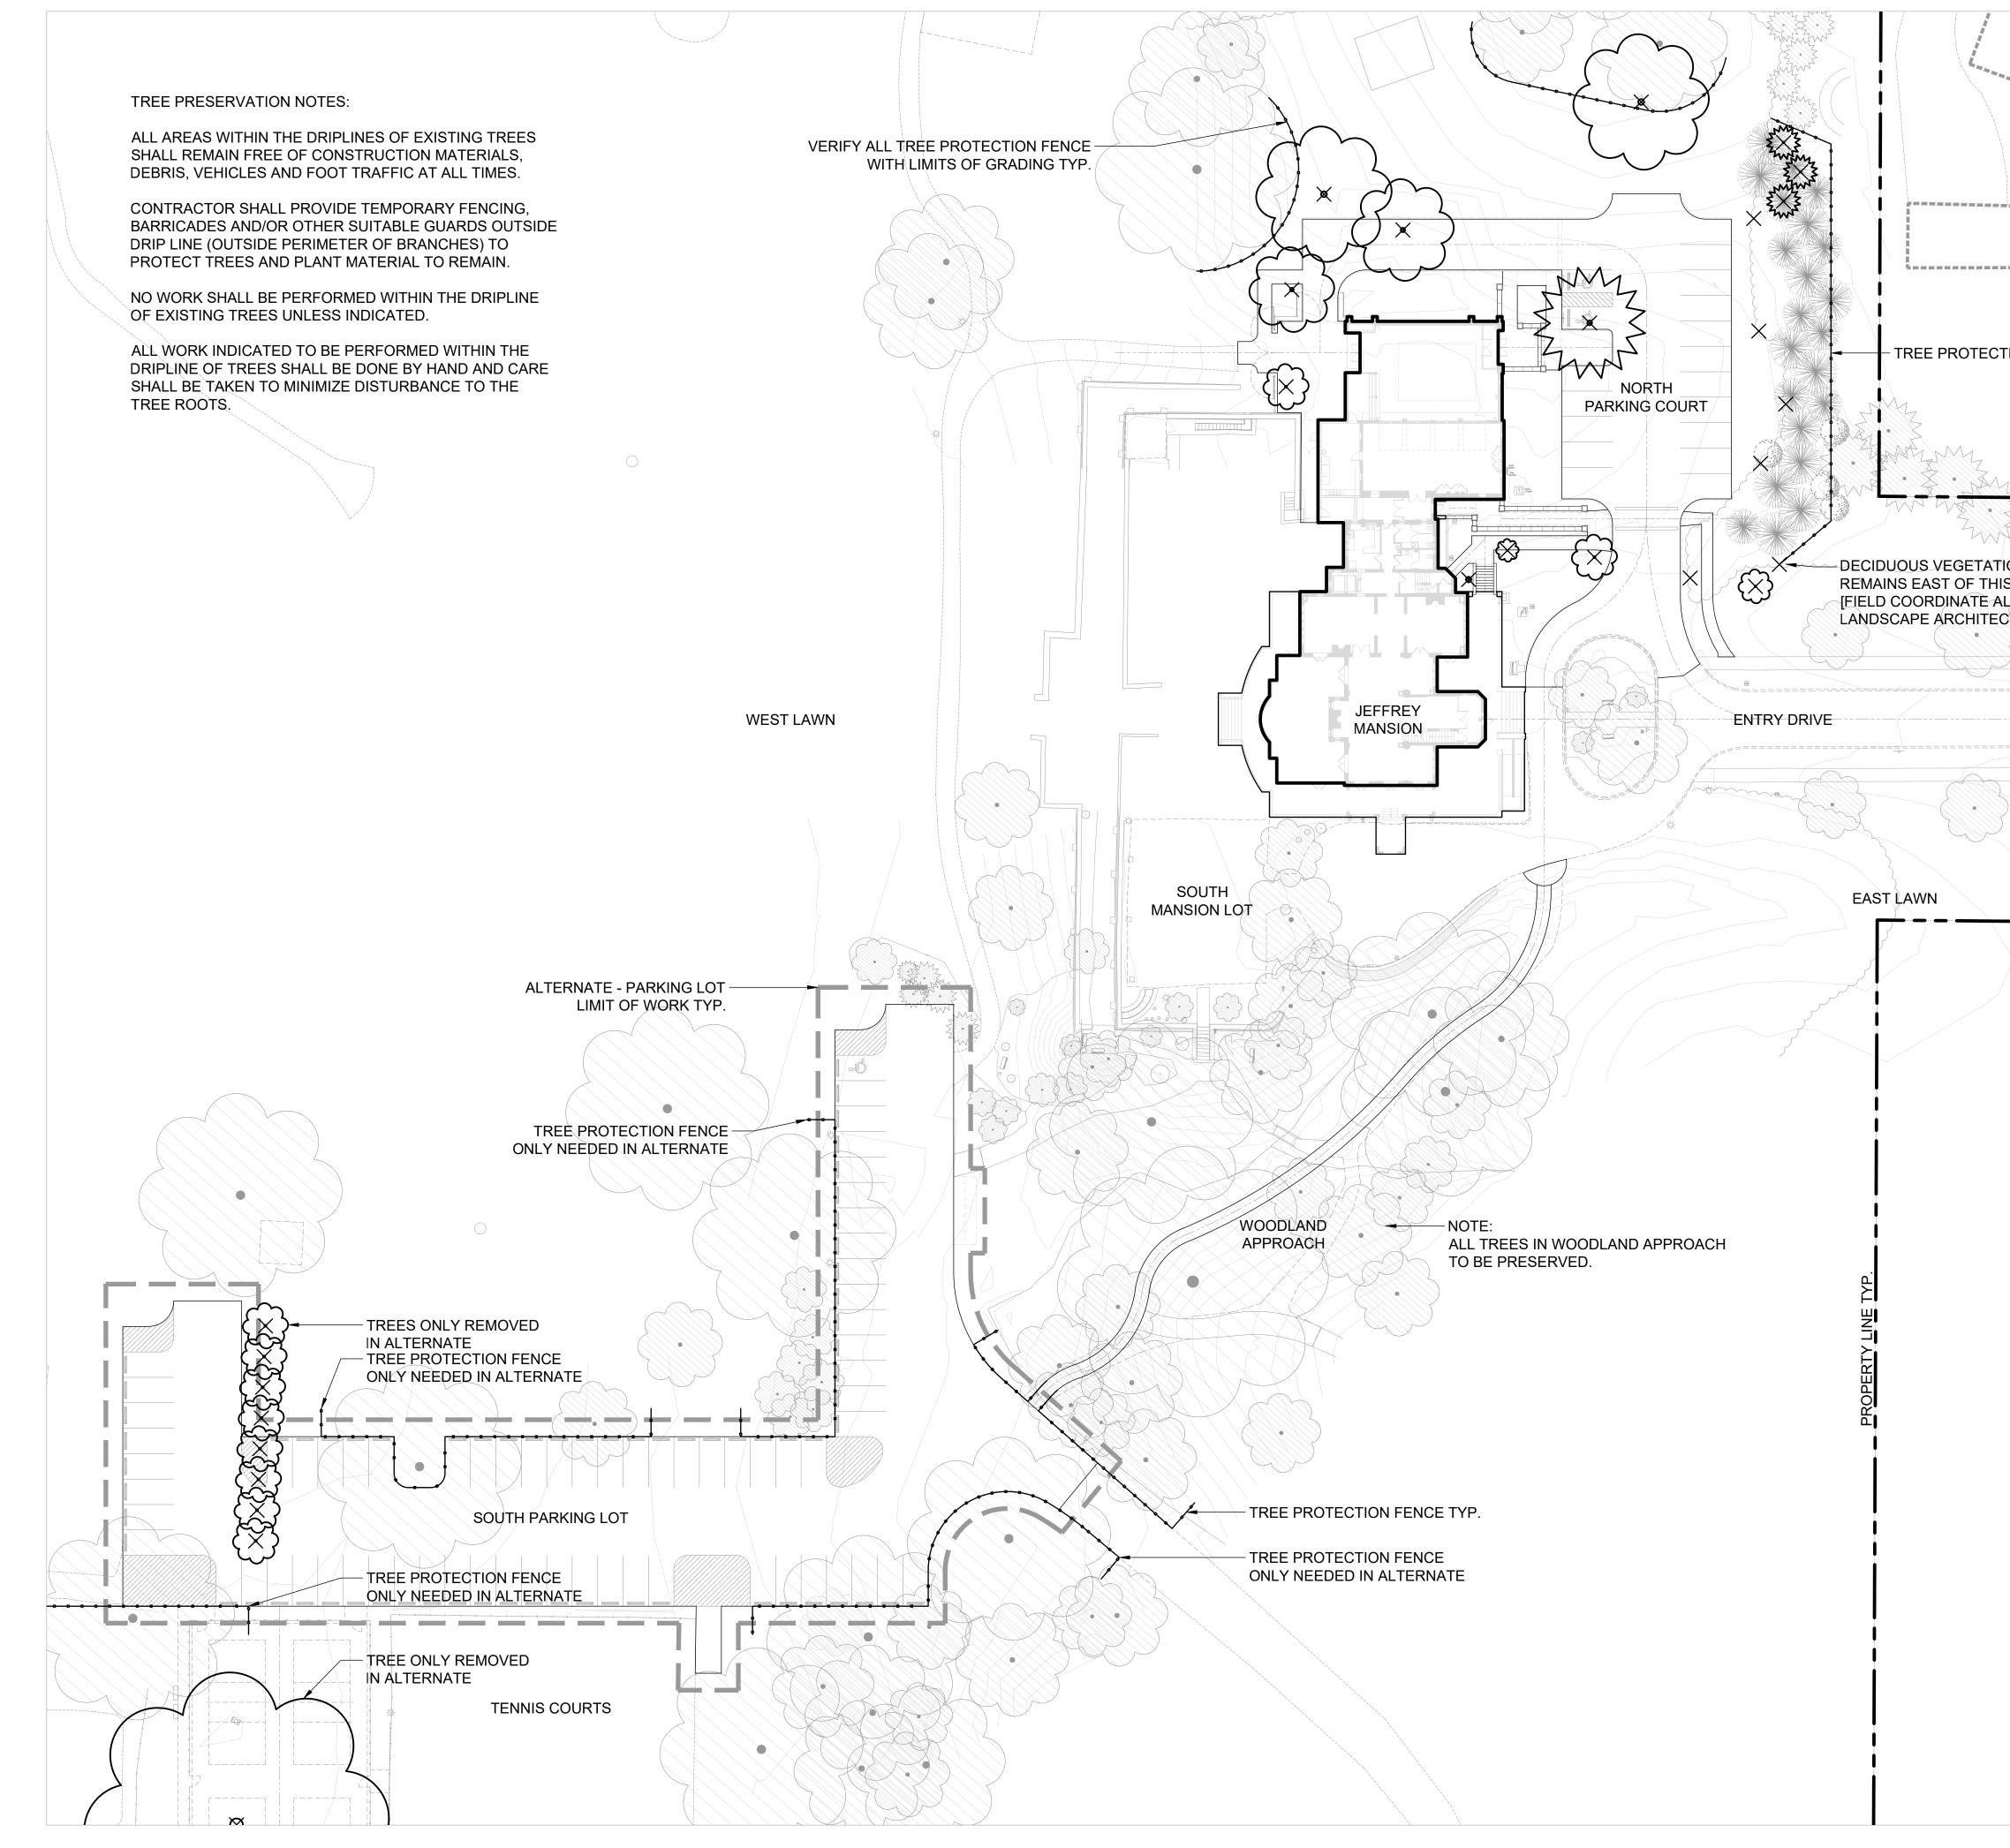

|
|       |             |   | KEY PLAN                                                                                                                                                                                                      |
|       |             |   | Landscape<br>L100<br>08/16/19                                                                                                                                                                                 |
|       | SCALE IN FE | Y | 19020.00                                                                                                                                                                                                      |



TREE IDENTIFICATION PLAN - REMOVALS + PROTECTION SCALE: 1" = 30'-0"

|                                                                 |               |              | SCHOOLEY<br>Caldwell                                                                                                                                         |
|-----------------------------------------------------------------|---------------|--------------|--------------------------------------------------------------------------------------------------------------------------------------------------------------|
|                                                                 |               |              | ARCHITECTURE. INSPIRED.<br><b>300 Marconi Boulevard</b> T 614-628-0300<br><b>Columbus OH 43215</b> F 614-628-0311