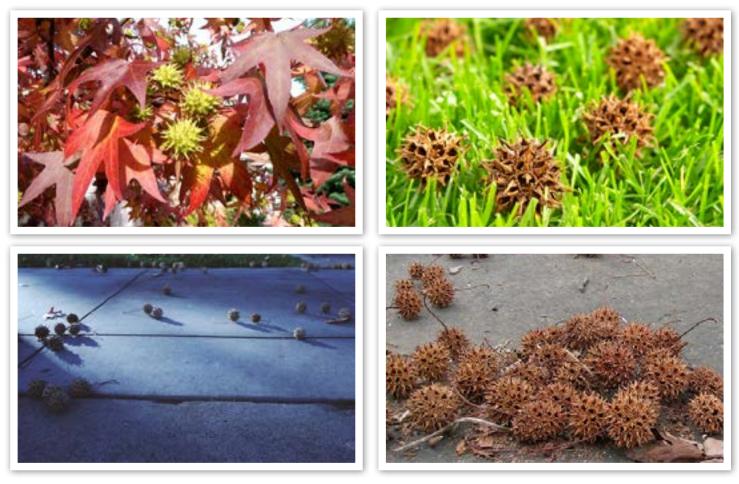

## **BEXLEY URBAN FORESTRY DEPT.** SWEET GUM REMOVAL PROGRAM

The Sweet Gum tree is a hardy, urban-tolerant tree that has been planted in the past in Bexley. There are approximately 130 Sweet Gums planted within the City's right-of-way. The Sweet Gum is now on the City's list of prohibited street trees due to their prolific fruit, which can be unsightly and requires a higher degree of homeowner maintenance than most other street trees.

The City has received requests from time to time from residents who would like to have the Sweet Gum trees bordering their property removed. Based upon the volume of complaints, as well as the hardship imposed by residents due to the maintenance burden of Sweet Gums, the City has created a proactive Sweet Gum mitigation plan. The details of the plan are:

- The City will remove up to 5 Sweet Gum trees per year.
- Only one tree per block face can be removed within a three-year period
- Trees will be removed based upon resident request, prioritized by the date received.
- Otherwise healthy Sweet Gum trees will be eligible for removal.
- Prior to removing a Sweet Gum, residents must review and sign off on an authorization form that includes information that outlines the detrimental results of tree removal, including reduced shade, decreased energy efficiency, reduced privacy, and aesthetic impacts.