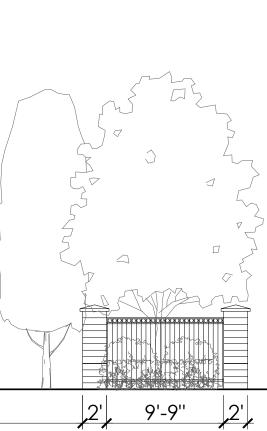

Walker Side Yard – 17 Stanbery

The goal here is to remove the brush – mainly honeysuckle- and create a new bed with an Arborvitae border. Looking much cleaner and maintained. We will plant far enough away from the pillar so it will remain visible, in fact it will be much more visible than it currently is.

Installation calls for 33 Thuja occidentalis 'Smaragh' or Emerald Green Arborvitae. They will be five to six feet high and spaced out in two rows to create a natural fence.

No trees will be removed only smaller shrubs.

| Con | nments (Italicized comments are from previous review)                                                                                                                                                                                                                    |
|-----|--------------------------------------------------------------------------------------------------------------------------------------------------------------------------------------------------------------------------------------------------------------------------|
| 3a  | Please provide existing photographs of area to explain the surrounding context. It is unclear what will be removed to and replaced by the arborvitae border. Are any trees being removed or is it just shrubs?                                                           |
|     | Completed. The shrubs (mainly honeysuckle) will be removed and a new bed created with an arborvitae border/natural screen.                                                                                                                                               |
| 3c  | Please add a north arrow and a bar scale to the site plan. Please add the property line(s) so the Right of Way is clearly identified.                                                                                                                                    |
|     | Please add the location and footprint of the stone columns to the site plan. These are valued markers for the City of Bexley and serve as inspiration for many of the gateway so ensuring that they are acknowledged and maintained is important to the Tree Commission. |
|     | A north arrow and west property line were added to the plan. Assuming the bed is in the Right of Way because the T&PGC is reviewing the project.                                                                                                                         |
|     | The bed will be located further back from the column exposing more but not all of the installation according to the plan.                                                                                                                                                |
| 3d  | Please provide an elevation or perspective of the arborvitae border.                                                                                                                                                                                                     |
| 3e  | Please locate the street trees on the site plan. There are circles in the tree lawn but I do not want to assume those are the trees.                                                                                                                                     |
|     | Completed.                                                                                                                                                                                                                                                               |
| 3f  | Please provide the botanical name for the Emerald Green Arborvitae as well as the quantity and installation size.                                                                                                                                                        |
|     | What will be in the 5' and 6' space between the planting bed and sidewalk? Lawn? If so, please identify.                                                                                                                                                                 |
| 4a  | Will the area be irrigated?                                                                                                                                                                                                                                              |