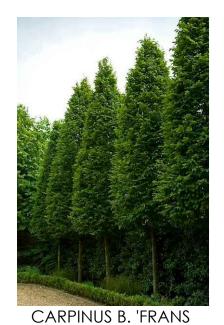

Installation calls for 33 Thuja occidentalis 'Smaragh' or Emerald Green Arborvitae. They will be five to six feet high and spaced out in two rows to create a natural fence.

No trees will be removed only smaller shrubs.

#### PLANT LIST

PERENNIALS

(CONTRACTOR RESPONSIBLE FOR ALL PLANTS SHOWN ON PLAN) QTY KEY BOTANICAL NAME TREES 2 ACE ACER RUBRUM RED MAPLE 3 AAB AMELANCHIER G. 'AUTUMN BRILLIANCE' SERVICEBERRY 3 CFF CARPINUS BETULUS 'FRANS FONTAINE' HORNBEAM SHRUBS 22 BUX BUXUX X 'GREEN GEM' BOXWOOD