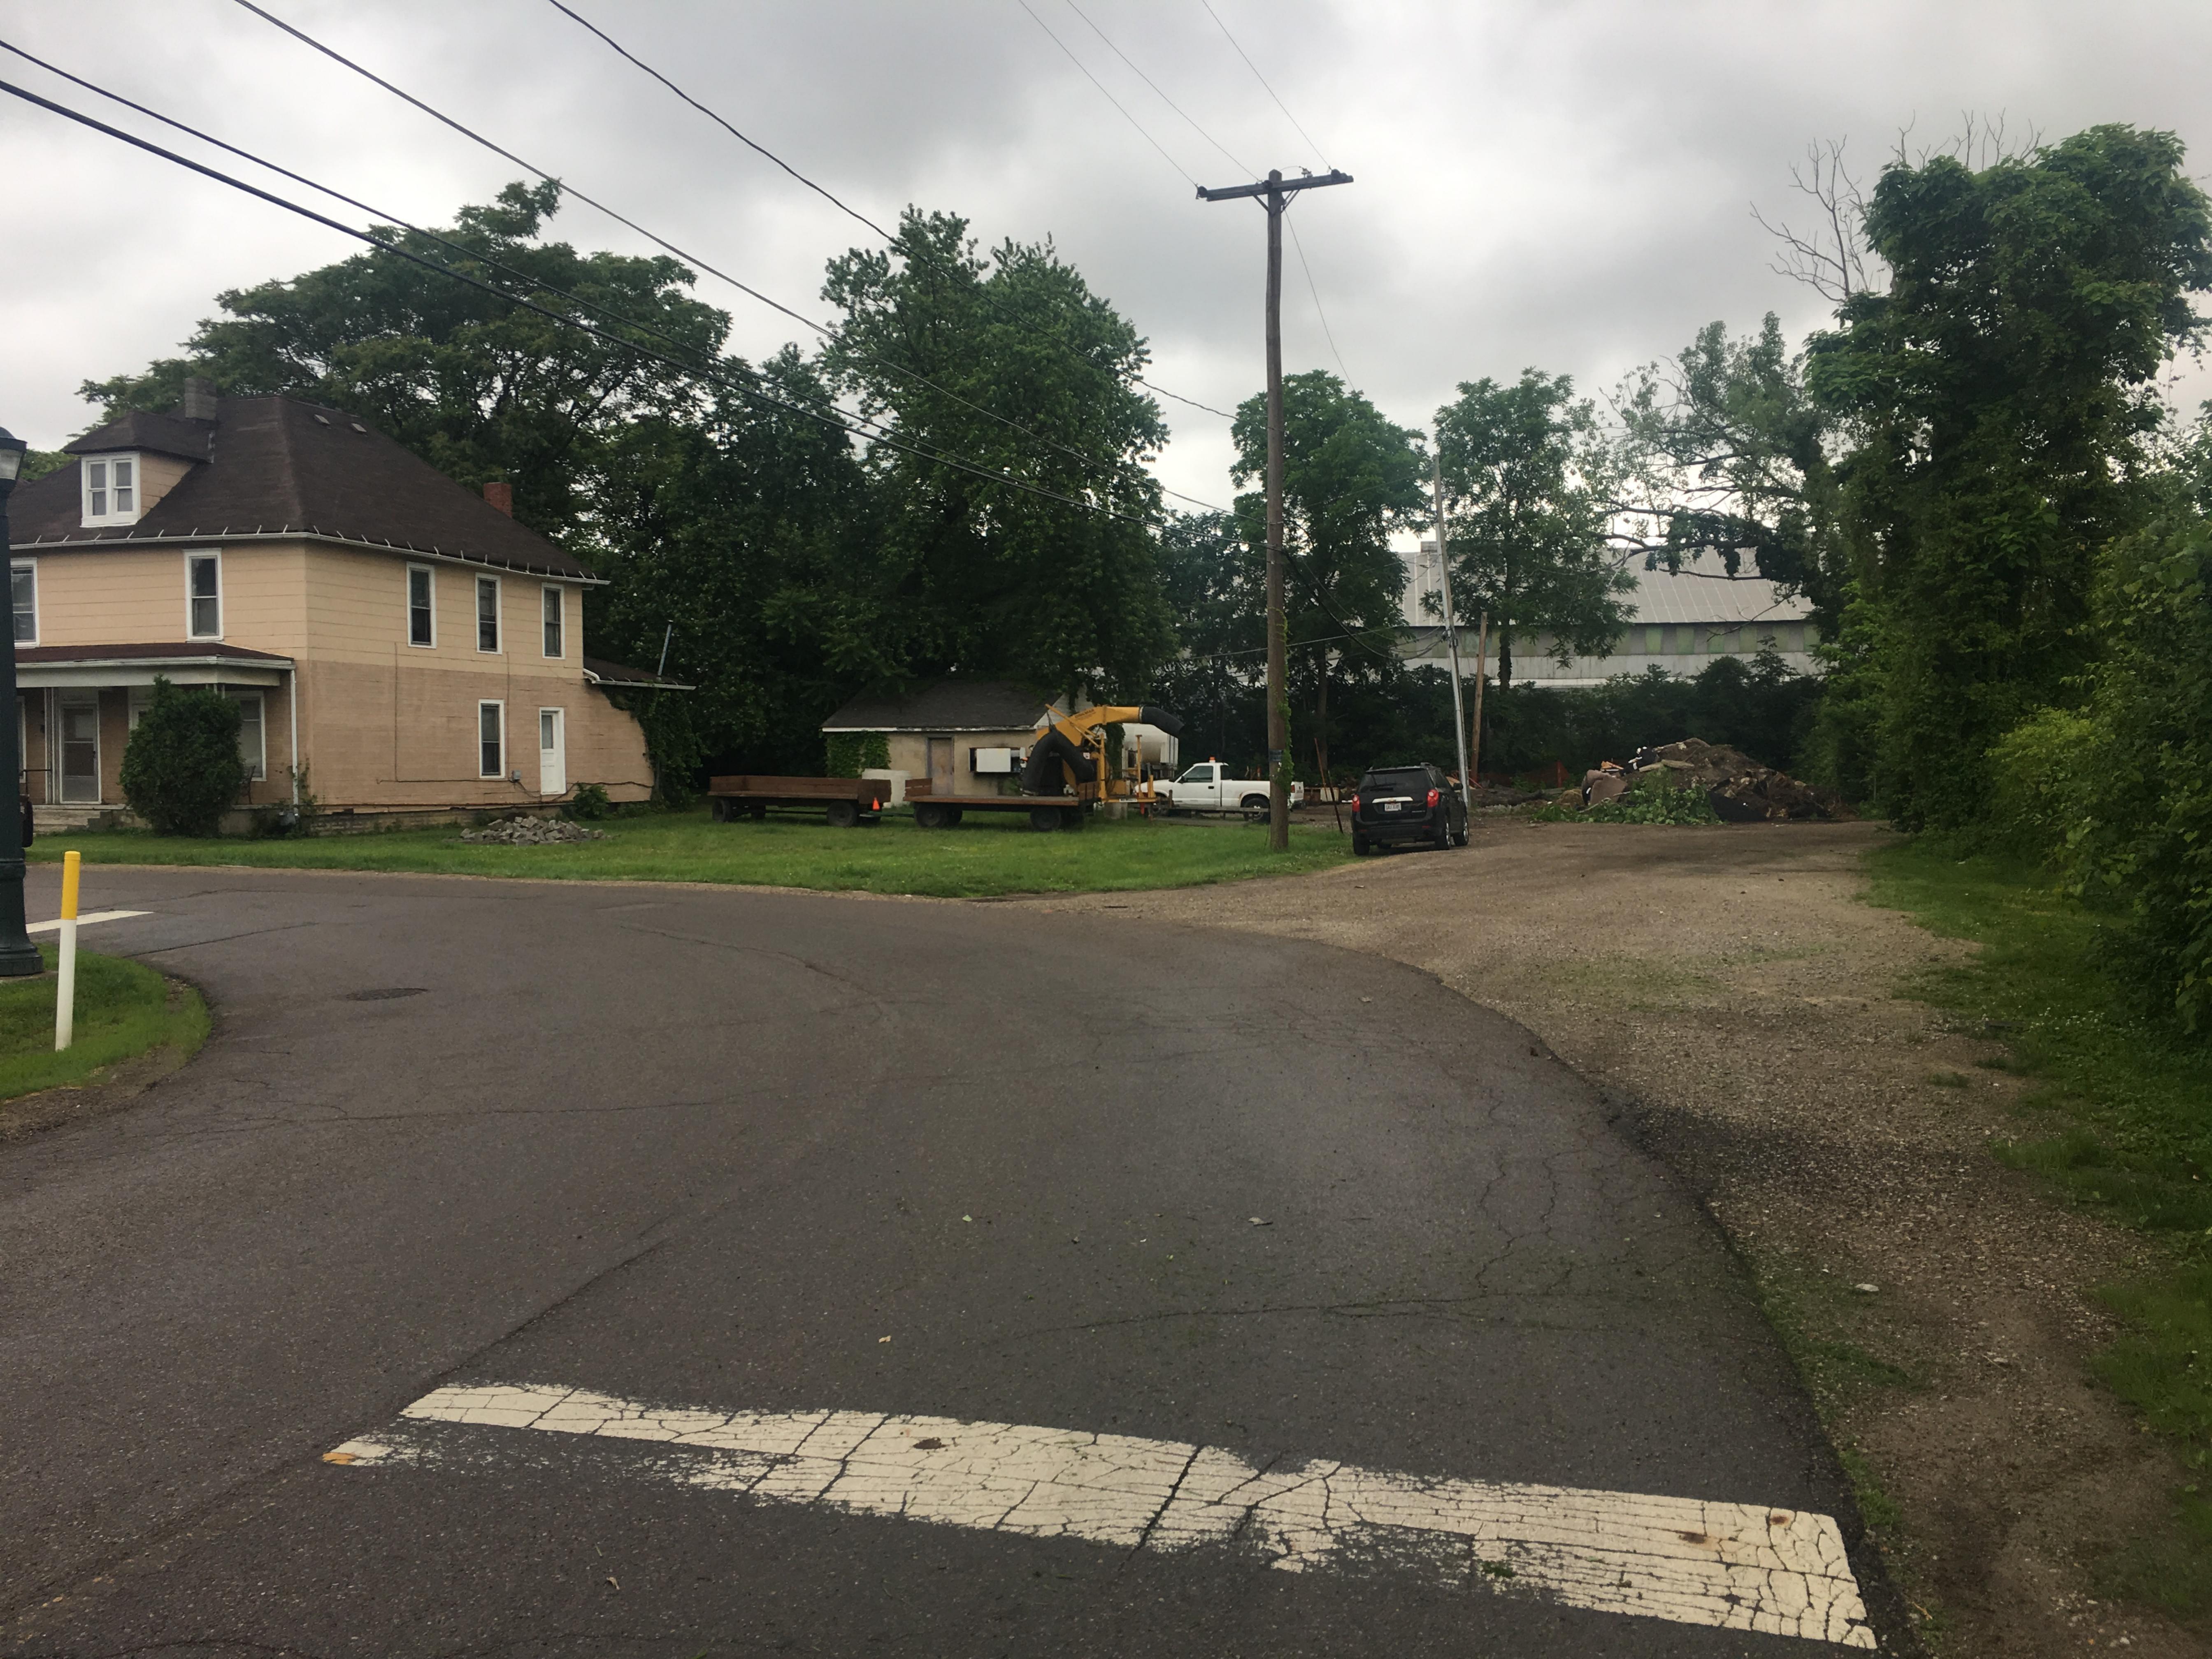

Walker Side Yard – 17 Stanbery

The goal here is to remove the brush – mainly honeysuckle- and create a new bed with an Arborvitae border. Looking much cleaner and maintained. We will plant far enough away from the pillar so it will remain visible, in fact it will be much more visible than it currently is.

Below are photos of the area

| Project Name:    | TPGR 19-1 Private Residence |
|------------------|-----------------------------|
| Project Address: | 17 N Stanbery Ave           |
| Reviewed by:     | Elena Andrews               |
|                  | elena@designspruce.com      |
|                  | 626-676-3330                |
| Date:            | 10-2-19; Revised 10-11-19   |