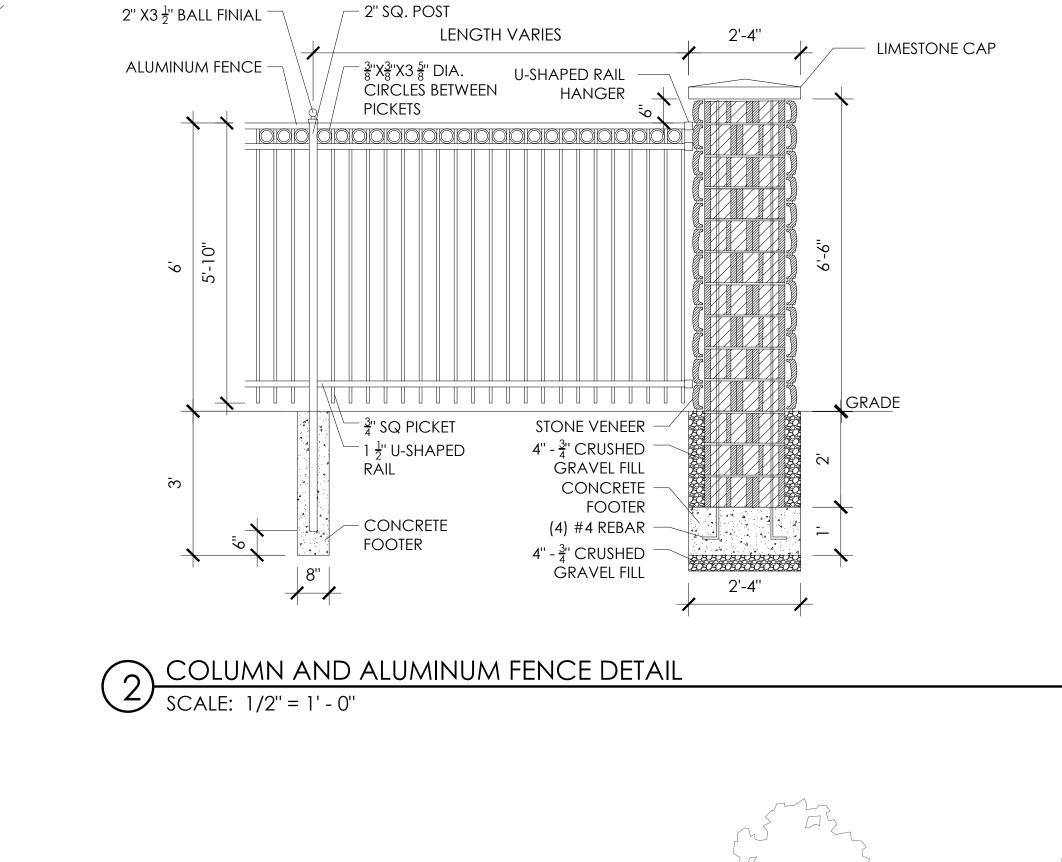

REDTWIG DOGWOOD

GROUNDCOVER

PLANTS SUBJECT TO AVAILABILITY.

TBD TBD GROUNDCOVER

15 COR CORNUS ALBA 'IVORY HALO'

- (1) 30'X60' WAREHOUSE
- $\langle 2 \rangle$  20'X56' COVERED STORAGE BINS
- $\overline{3}$  6.5' TALL STONE COLUMN
- $\langle 4 \rangle$  6' TALL DECORATIVE METAL FENCE
- $\overline{(5)}$  15' WIDE SLIDING METAL GATE
- 6 6' TALL WOOD PRIVACY FENCE
- (7) 6" CONCRETE CURB

- 8 CONCRETE PAD
- $\langle 9 \rangle$  ASPHALT PAD
- 10 PLANTING BED
- $\langle 11 \rangle$  sod
- (12) EXISTING UTILITY POLES TO BE REMOVED AND OVERHEAD LINES TO BE BURIED
- (13) MAINTAIN VEHICULAR ACCESS
- (14) STORM WATER SEWER TBD

BEXLEY, OH 43209

-(4) #4 REBAR - FILL CORE W/ CONCRETE 8X12 CONCRETE BLOCK -RAKED MORTAR JOINT - MORTARED - CULTURED STONE

271 S. CASSINGHAM RD. COLUMBUS, OH 43209 T (614) 300-0790

DATE: 7-2-18

8-26-19

9-4-19