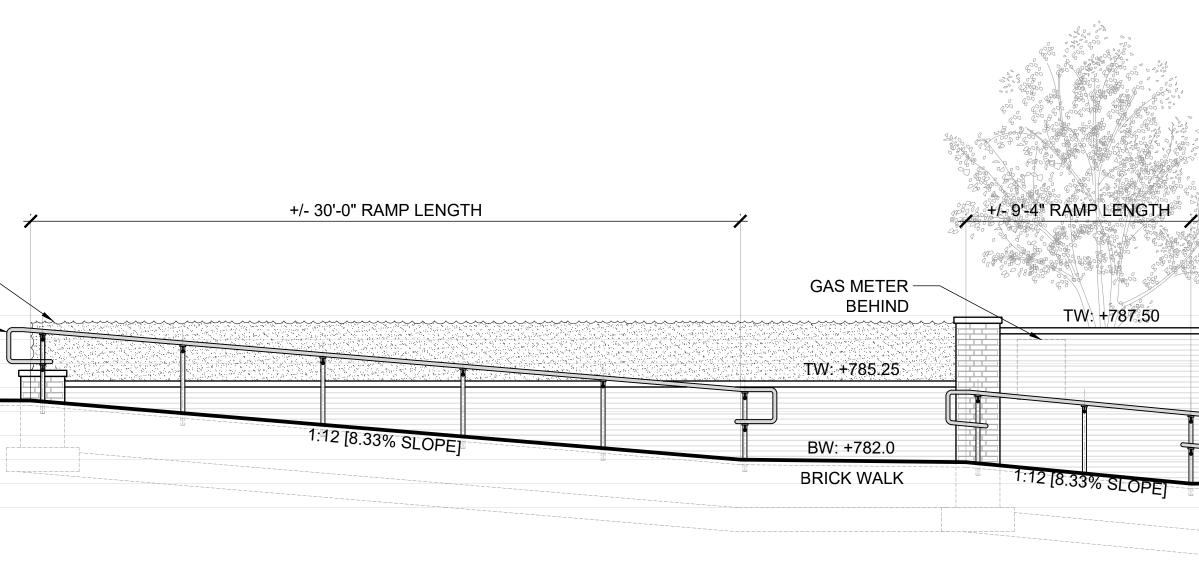

# Description Date

Jeffrey Mansion Renovation and Expansion

165 North Parkview Avenue Bexley, OH 43209

| + 788 |
|-------|
| + 787 |
| + 786 |
| + 785 |
| + 784 |
| + 783 |
| + 782 |
| + 781 |
| + 780 |

NOTE: CONTRACTOR TO VERIFY AND ENSURE SLOPES NOT TO EXCEED 8.33%.

NOTE: CONTRACTOR TO VERIFY AND ENSURE SLOPES NOT TO EXCEED 8.33%.

ELEVATION

+ 788 + 787 + 786 + 785 + 784 + 783 + 782 + 781 + 780

SCHOOLEY CALDWELL

ARCHITECTURE. INSPIRED.

 300 Marconi Boulevard
 T
 614-628-0300