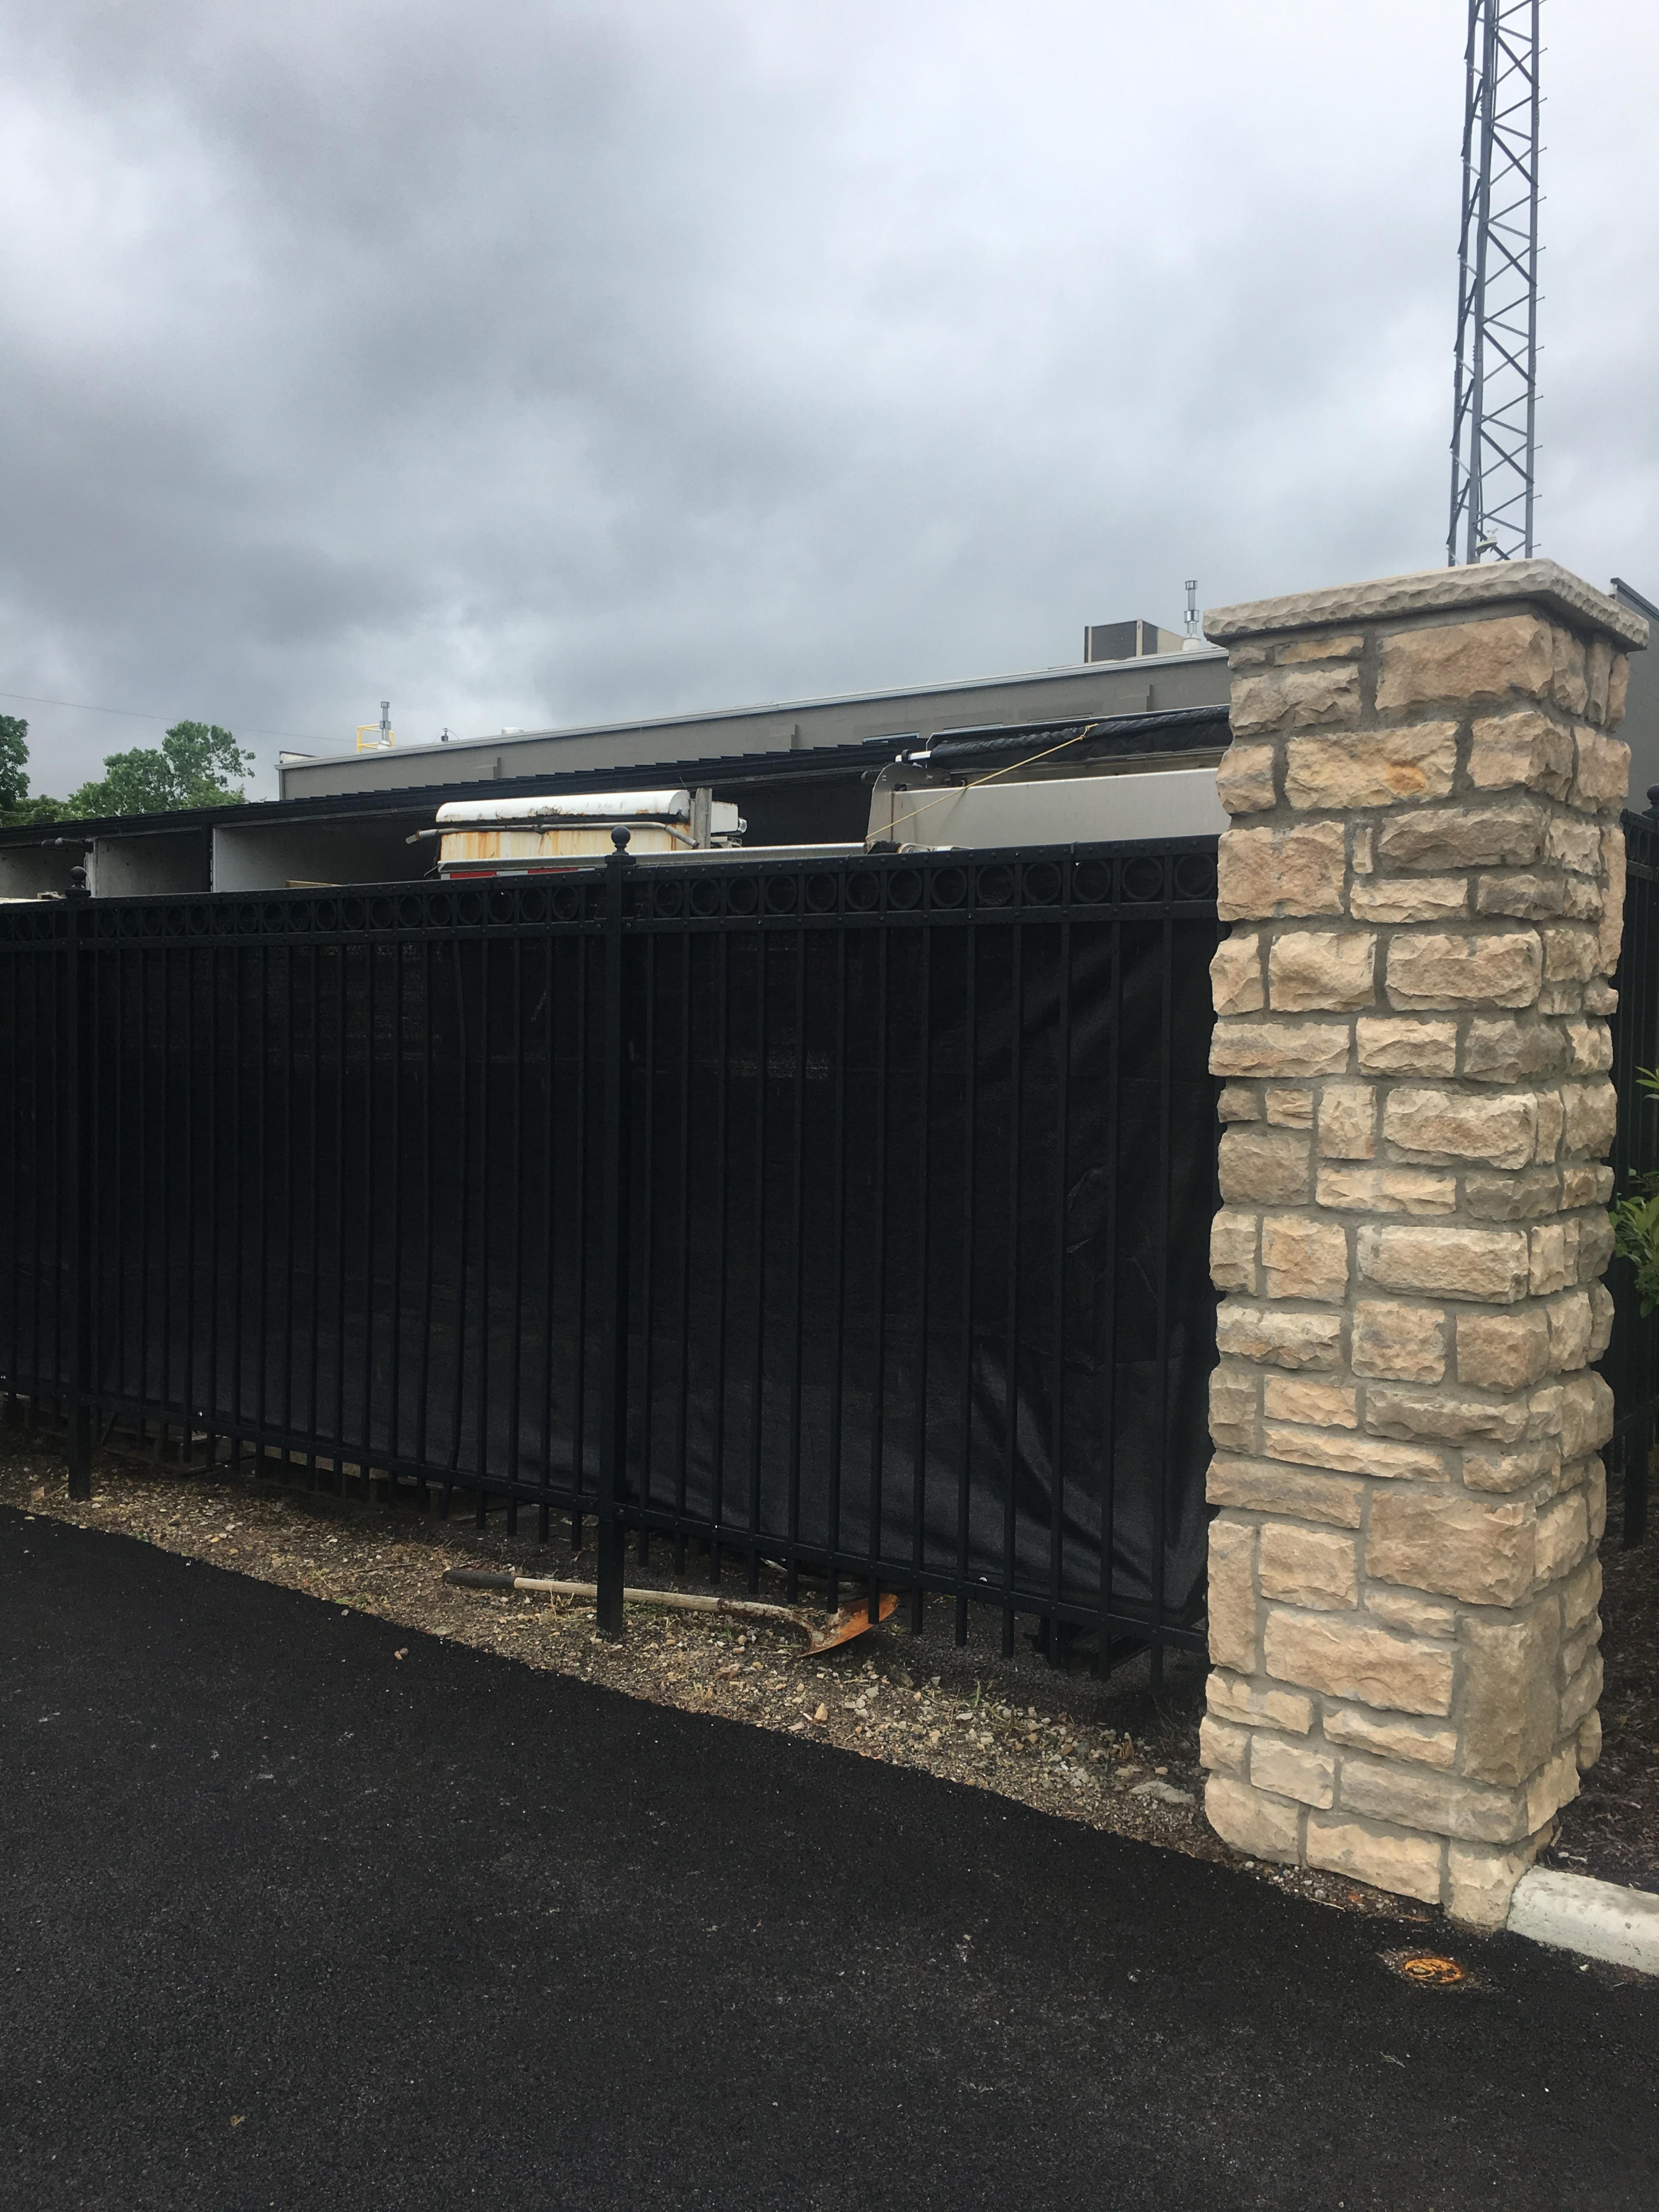

REDTWIG DOGWOOD

GROUNDCOVER

PLANTS SUBJECT TO AVAILABILITY.

TBD TBD GROUNDCOVER

15 COR CORNUS ALBA 'IVORY HALO'

- (1) 30'X60' WAREHOUSE
- $\langle 2 \rangle$  20'X56' COVERED STORAGE BINS
- $\overline{3}$  6.5' TALL STONE COLUMN
- $\langle 4 \rangle$  6' TALL DECORATIVE METAL FENCE
- $\overline{(5)}$  15' WIDE SLIDING METAL GATE
- 6 6' TALL WOOD PRIVACY FENCE
- (7) 6" CONCRETE CURB

- 8 CONCRETE PAD
- $\langle 9 \rangle$  ASPHALT PAD
- 10 PLANTING BED
- $\langle 11 \rangle$  sod
- (12) EXISTING UTILITY POLES TO BE REMOVED AND OVERHEAD LINES TO BE BURIED
- (13) MAINTAIN VEHICULAR ACCESS
- (14) STORM WATER SEWER TBD