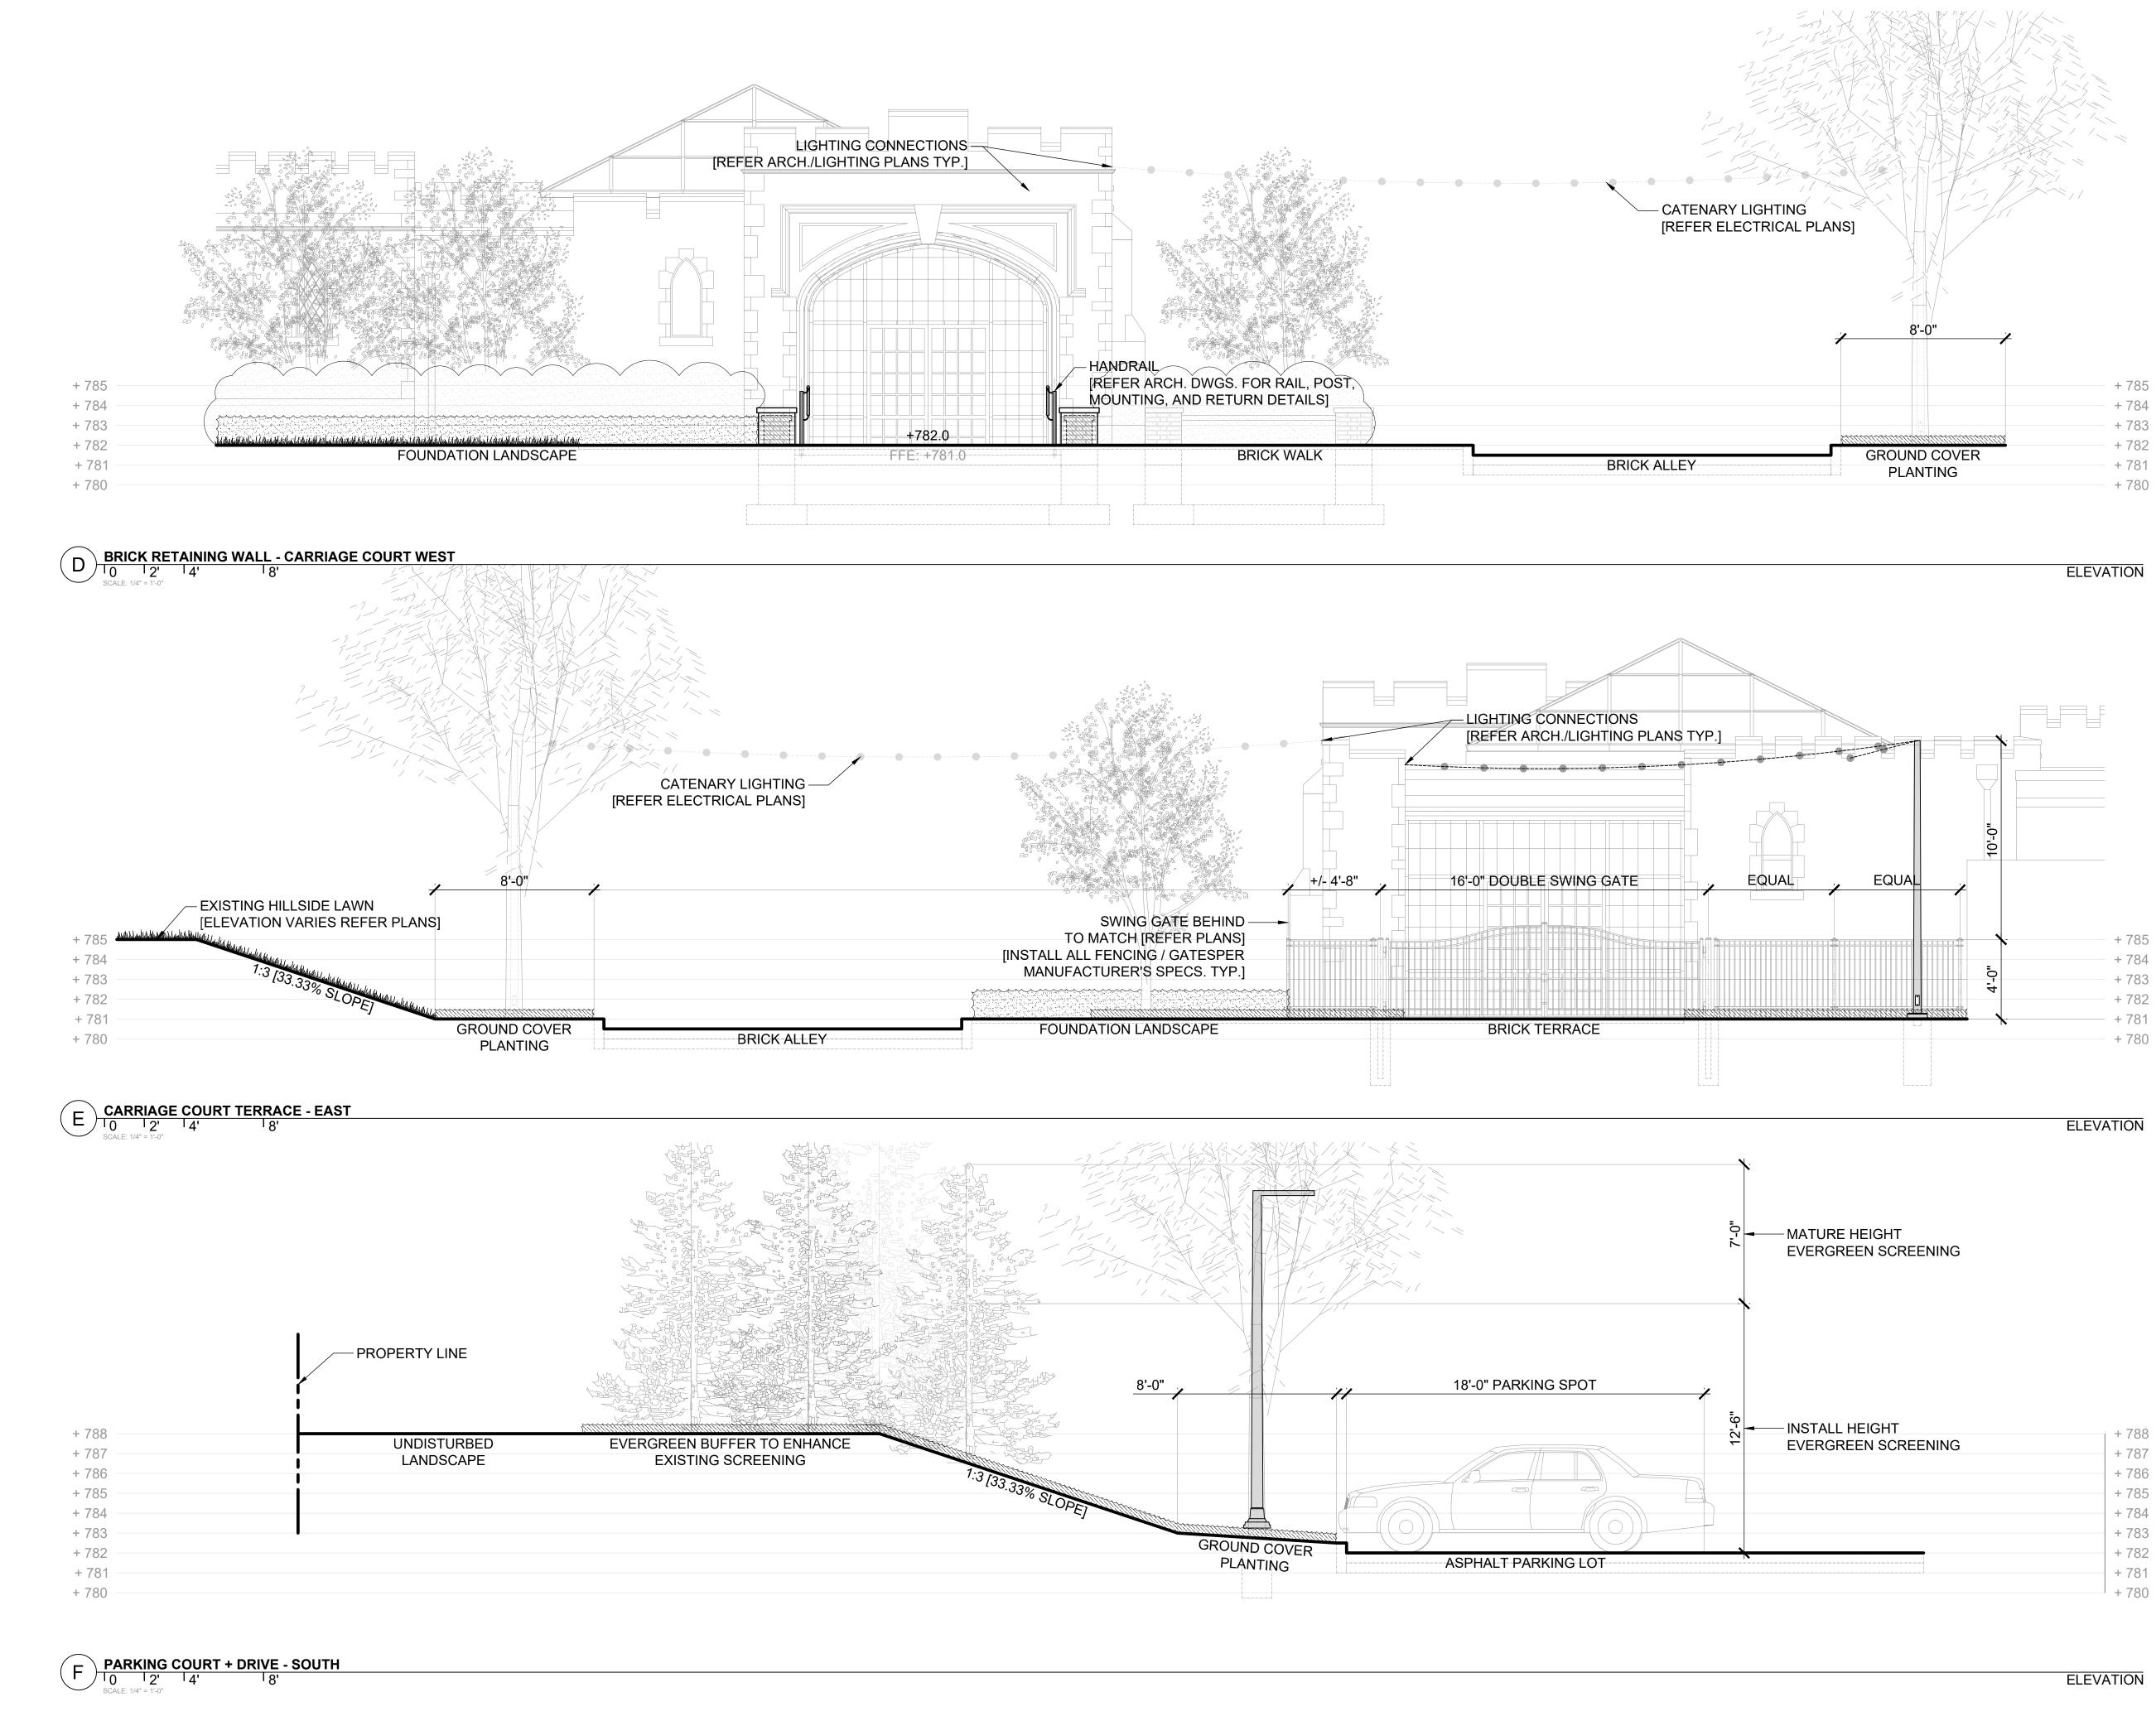

#### Internal Office Use Only:

| Received By: |  |
|--------------|--|
| Signature:   |  |

| . 700 | EVERGREEN HEDGE –<br>FALL PROTECTION +/- 30" |
|-------|----------------------------------------------|
| + 788 | HANDRAIL –                                   |
| + 787 | [REFER ARCH. DWGS. FOR RAIL, POST,           |
| + 786 | MOUNTING, AND RETURN DETAILS]                |
| + 785 | +784.5                                       |
| + 784 | BRICK WALK                                   |
| + 783 |                                              |
| + 782 |                                              |
| + 781 |                                              |
| + 780 |                                              |
| T 100 |                                              |