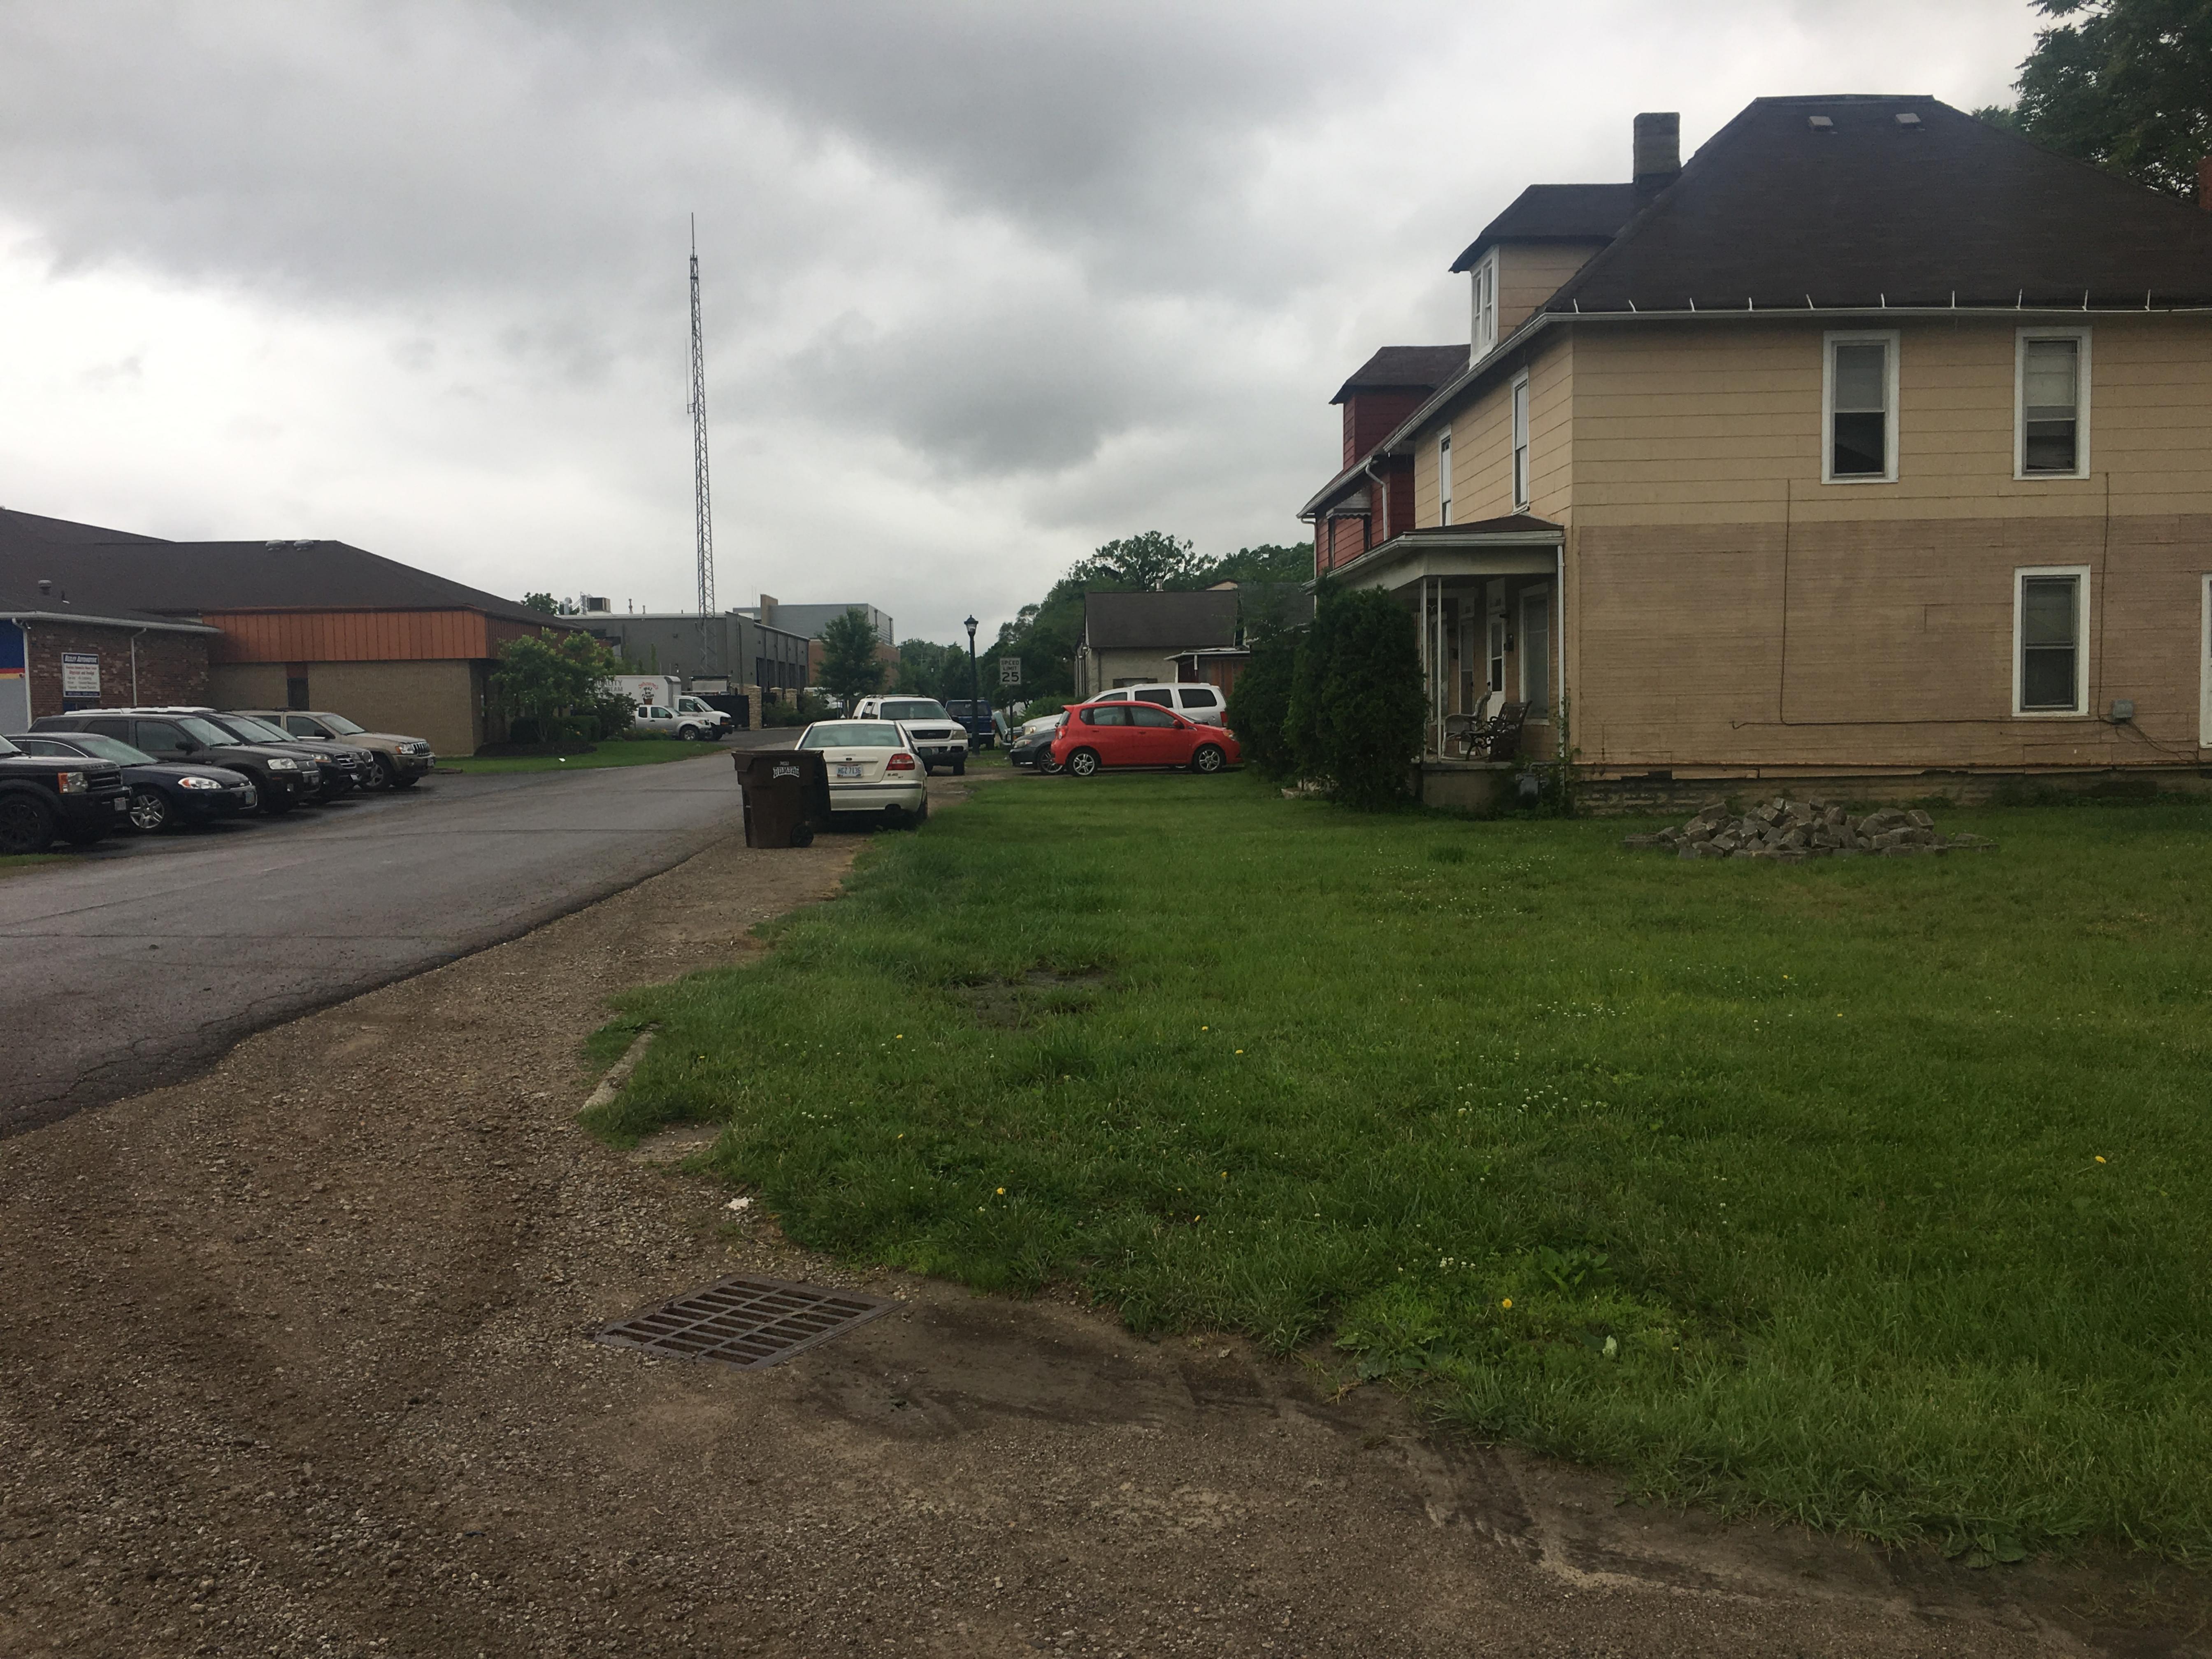

Below are photos of the area

| Project Name:    | TPGR 19-1 Private Residence |
|------------------|-----------------------------|
| Project Address: | 17 N Stanbery Ave           |
| Reviewed by:     | Elena Andrews               |
|                  | elena@designspruce.com      |
|                  | 626-676-3330                |
| Date:            | 10-2-19; Revised 10-11-19   |