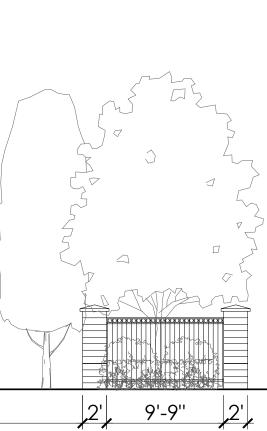

4 ELEVATION FROM DELMAR SCALE: 1/8" = 1' - 0"

AMELANCHIER G. 'AUTUMN BRILLIANCE'

FONTAINE'

BUXUS X 'GREE GEM'

CORNUS ALBA 'IVORY HALO'

ALL DRAWING ARE THE ORIGINAL WORK OF SPRUCE AND MAY NOT BE DISCLOSED, USED OR DUPLICATED IN ANY WAY WITHOUT THE WRITTEN CONSENT OF SPRUCE.