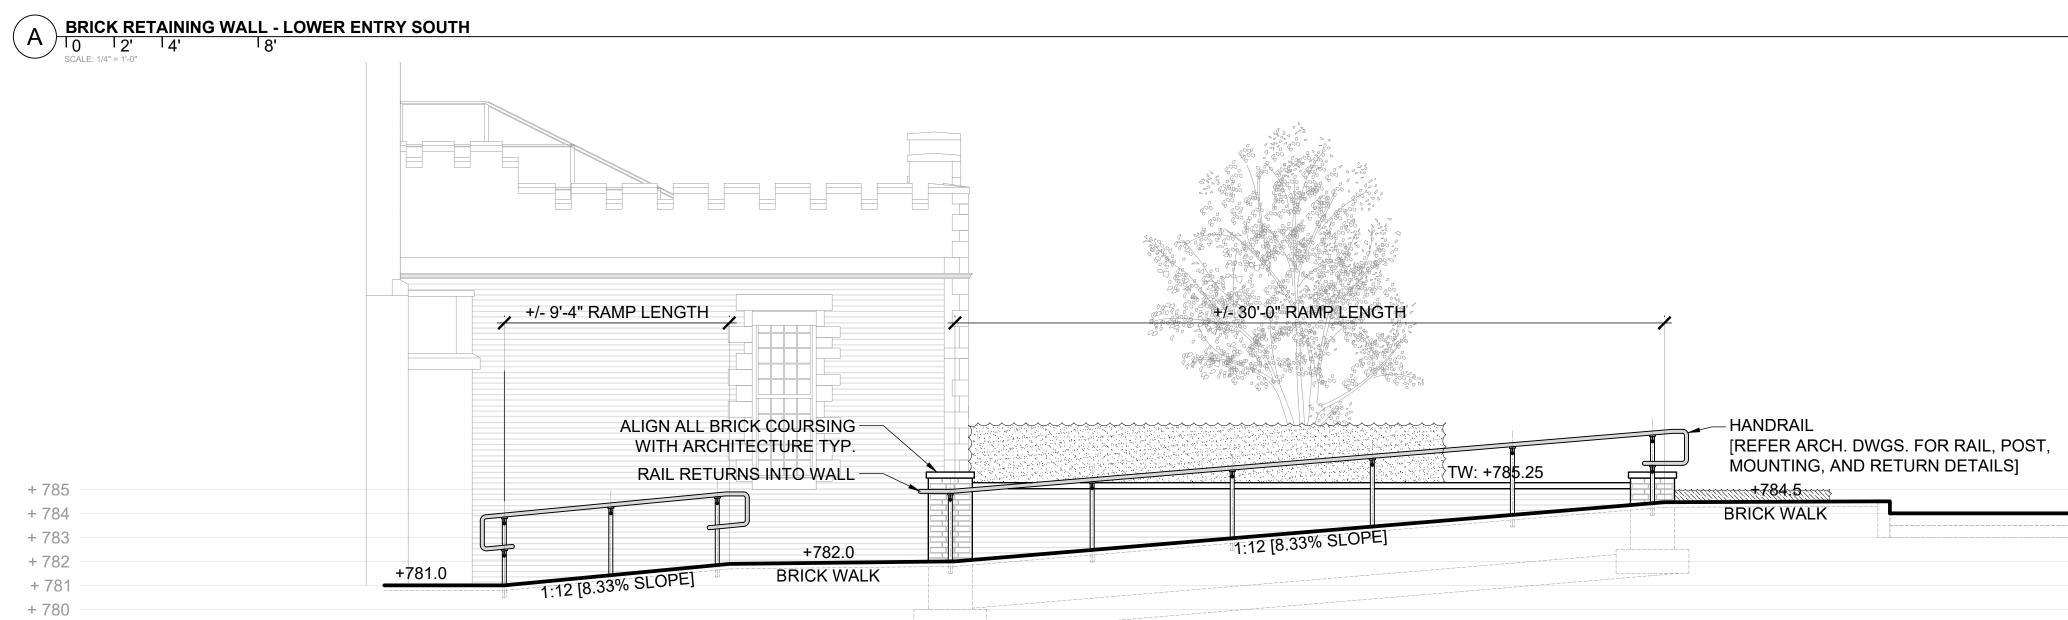

# Description Date

Jeffrey Mansion Renovation and Expansion

165 North Parkview Avenue Bexley, OH 43209

| + 788 |
|-------|
| + 787 |
| + 786 |
| + 785 |
| + 784 |
| + 783 |
| + 782 |
| + 781 |
| + 780 |

NOTE: CONTRACTOR TO VERIFY AND ENSURE SLOPES NOT TO EXCEED 8.33%.

+781.0

ELEVATION