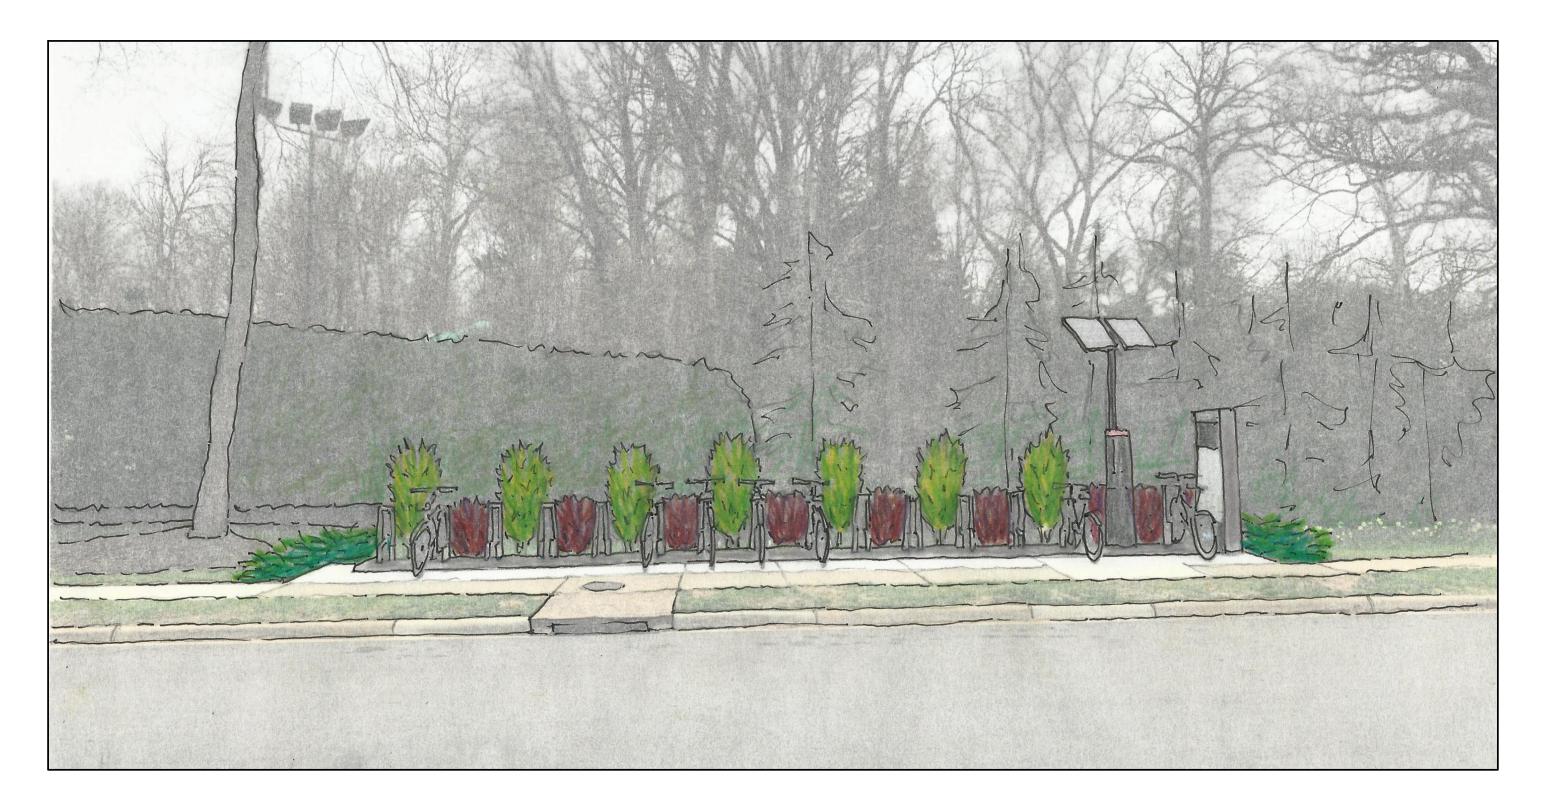

## CONCEPTUAL RENDERING COGO CLIFTON STATION PREPARED FOR THE CITY OF BEXLEY DATE: 5/6/2019

NOTE: THIS DRAWING IS THE ORIGINAL WORK OF SPRUCE. CREATED SPECIFICALLY FOR THIS PROJECT. THESE DRAWINGS MAY NOT BE DISCLOSED, USED OR DUPLICATED IN ANY WAY WITHOUT THE WRITTEN CONSENT OF SPRUCE.