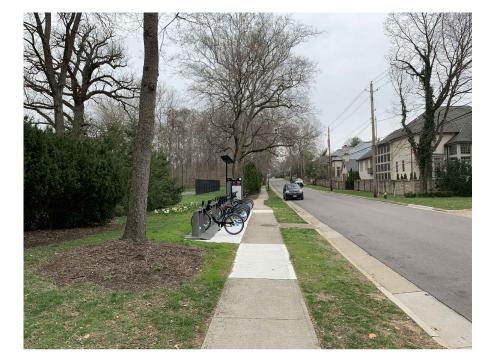

## EXISTING PHOTOS COGO CLIFTON STATION PREPARED FOR THE CITY OF BEXLEY DATE: 5/6/2019

NOTE: THIS DRAWING IS THE ORIGINAL WORK OF SPRUCE. CREATED SPECIFICALLY FOR THIS PROJECT. THESE DRAWINGS MAY NOT BE DISCLOSED, USED OR DUPLICATED IN ANY WAY WITHOUT THE WRITTEN CONSENT OF SPRUCE.