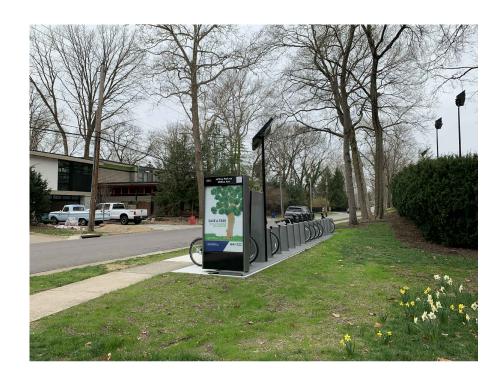

## CONCEPTUAL RENDERING COGO CLIFTON STATION PREPARED FOR THE CITY OF BEXLEY DATE: 5/6/2019

NOTE: THIS DRAWING IS THE ORIGINAL WORK OF SPRUCE. CREATED SPECIFICALLY FOR THIS PROJECT. THESE DRAWINGS MAY NOT BE DISCLOSED, USED OR DUPLICATED IN ANY WAY WITHOUT THE WRITTEN CONSENT OF SPRUCE.