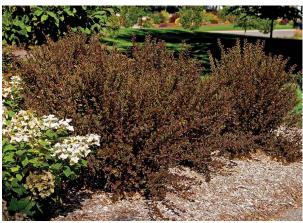

PLANT LIST (CONTRACTOR RESPONSIBLE FOR ALL PLANTS SHOWN ON PLAN)

| QTY    | KEY | BOTANICAL NAME                         | COMMON NAME         | SIZE    |
|--------|-----|----------------------------------------|---------------------|---------|
| SHRUBS |     |                                        |                     |         |
| 8      | POL | PHYSOCARPUS OPULIFOLIUS 'LITTLE DEVIL' | NINEBARK            | #5      |
| 7      | RFL | RHAMNUS FRANGULA 'FINE LINE'           | FINE LINE BUCKTHORN | #5      |
| 6      | TAX | TAXUS X MEDIA 'EVERLOW'                | YEW                 | 18-24'' |

NOTE: THIS DRAWING IS THE ORIGINAL WORK OF SPRUCE. CREATED SPECIFICALLY FOR THIS PROJECT. THESE DRAWINGS MAY NOT BE DISCLOSED, USED OR DUPLICATED IN ANY WAY WITHOUT THE WRITTEN CONSENT OF SPRUCE.

NINEBARK