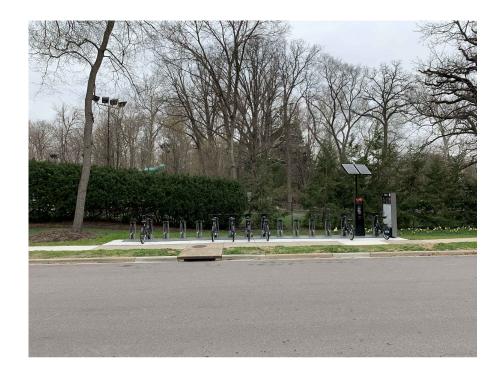

## EXISTING PHOTOS COGO CLIFTON STATION PREPARED FOR THE CITY OF BEXLEY DATE: 5/6/2019

NOTE: THIS DRAWING IS THE ORIGINAL WORK OF SPRUCE. CREATED SPECIFICALLY FOR THIS PROJECT. THESE DRAWINGS MAY NOT BE DISCLOSED, USED OR DUPLICATED IN ANY WAY WITHOUT THE WRITTEN CONSENT OF SPRUCE.