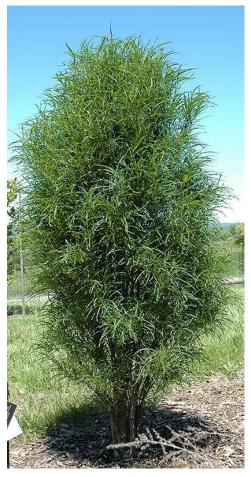

PLANT LIST (CONTRACTOR RESPONSIBLE FOR ALL PLANTS SHOWN ON PLAN)

| QTY    | KEY | BOTANICAL NAME                         | COMMON NAME         | SIZE    |
|--------|-----|----------------------------------------|---------------------|---------|
| SHRUBS |     |                                        |                     |         |
| 8      | POL | PHYSOCARPUS OPULIFOLIUS 'LITTLE DEVIL' | NINEBARK            | #5      |
| 7      | RFL | RHAMNUS FRANGULA 'FINE LINE'           | FINE LINE BUCKTHORN | #5      |
| 6      | TAX | TAXUS X MEDIA 'EVERLOW'                | YEW                 | 18-24'' |

YEW

FINE LINE BUCKTHORN