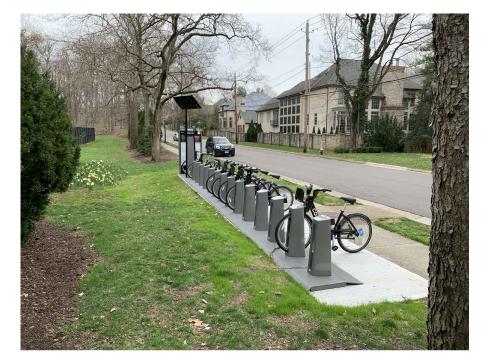

## EXISTING PHOTOS COGO CLIFTON STATION PREPARED FOR THE CITY OF BEXLEY DATE: 5/6/2019

NOTE: THIS DRAWING IS THE ORIGINAL WORK OF SPRUCE. CREATED SPECIFICALLY FOR THIS PROJECT. THESE DRAWINGS MAY NOT BE DISCLOSED, USED OR DUPLICATED IN ANY WAY WITHOUT THE WRITTEN CONSENT OF SPRUCE.