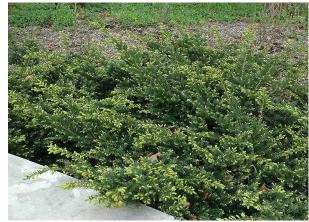

PLANT LIST (CONTRACTOR RESPONSIBLE FOR ALL PLANTS SHOWN ON PLAN)

| QTY    | KEY | BOTANICAL NAME                         | COMMON NAME         | SIZE    |
|--------|-----|----------------------------------------|---------------------|---------|
| SHRUBS |     |                                        |                     |         |
| 8      | POL | PHYSOCARPUS OPULIFOLIUS 'LITTLE DEVIL' | NINEBARK            | #5      |
| 7      | RFL | RHAMNUS FRANGULA 'FINE LINE'           | FINE LINE BUCKTHORN | #5      |
| 6      | TAX | TAXUS X MEDIA 'EVERLOW'                | YEW                 | 18-24'' |

YEW

FINE LINE BUCKTHORN