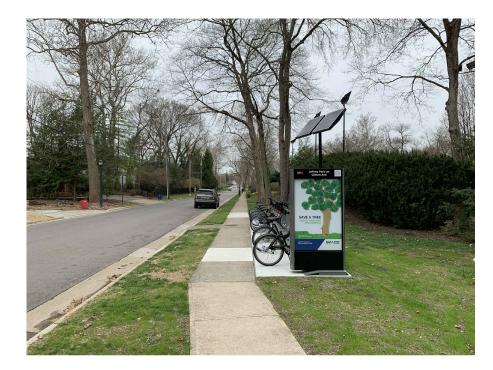

## EXISTING PHOTOS COGO CLIFTON STATION PREPARED FOR THE CITY OF BEXLEY DATE: 5/6/2019

NOTE: THIS DRAWING IS THE ORIGINAL WORK OF SPRUCE. CREATED SPECIFICALLY FOR THIS PROJECT. THESE DRAWINGS MAY NOT BE DISCLOSED, USED OR DUPLICATED IN ANY WAY WITHOUT THE WRITTEN CONSENT OF SPRUCE.