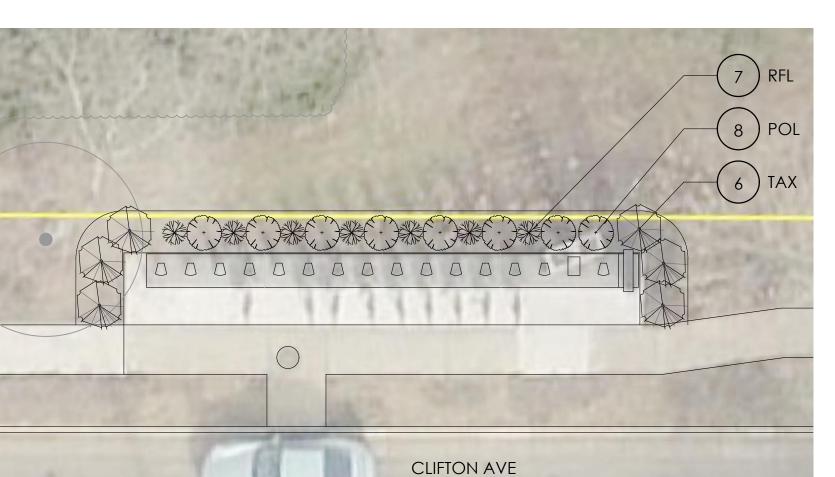

PLANT LIST (CONTRACTOR RESPONSIBLE FOR ALL PLANTS SHOWN ON PLAN)

| QTY    | KEY | BOTANICAL NAME                         | COMMON NAME         | SIZE    |
|--------|-----|----------------------------------------|---------------------|---------|
| SHRUBS |     |                                        |                     |         |
| 8      | POL | PHYSOCARPUS OPULIFOLIUS 'LITTLE DEVIL' | NINEBARK            | #5      |
| 7      | RFL | RHAMNUS FRANGULA 'FINE LINE'           | FINE LINE BUCKTHORN | #5      |
| 6      | TAX | TAXUS X MEDIA 'EVERLOW'                | YEW                 | 18-24'' |