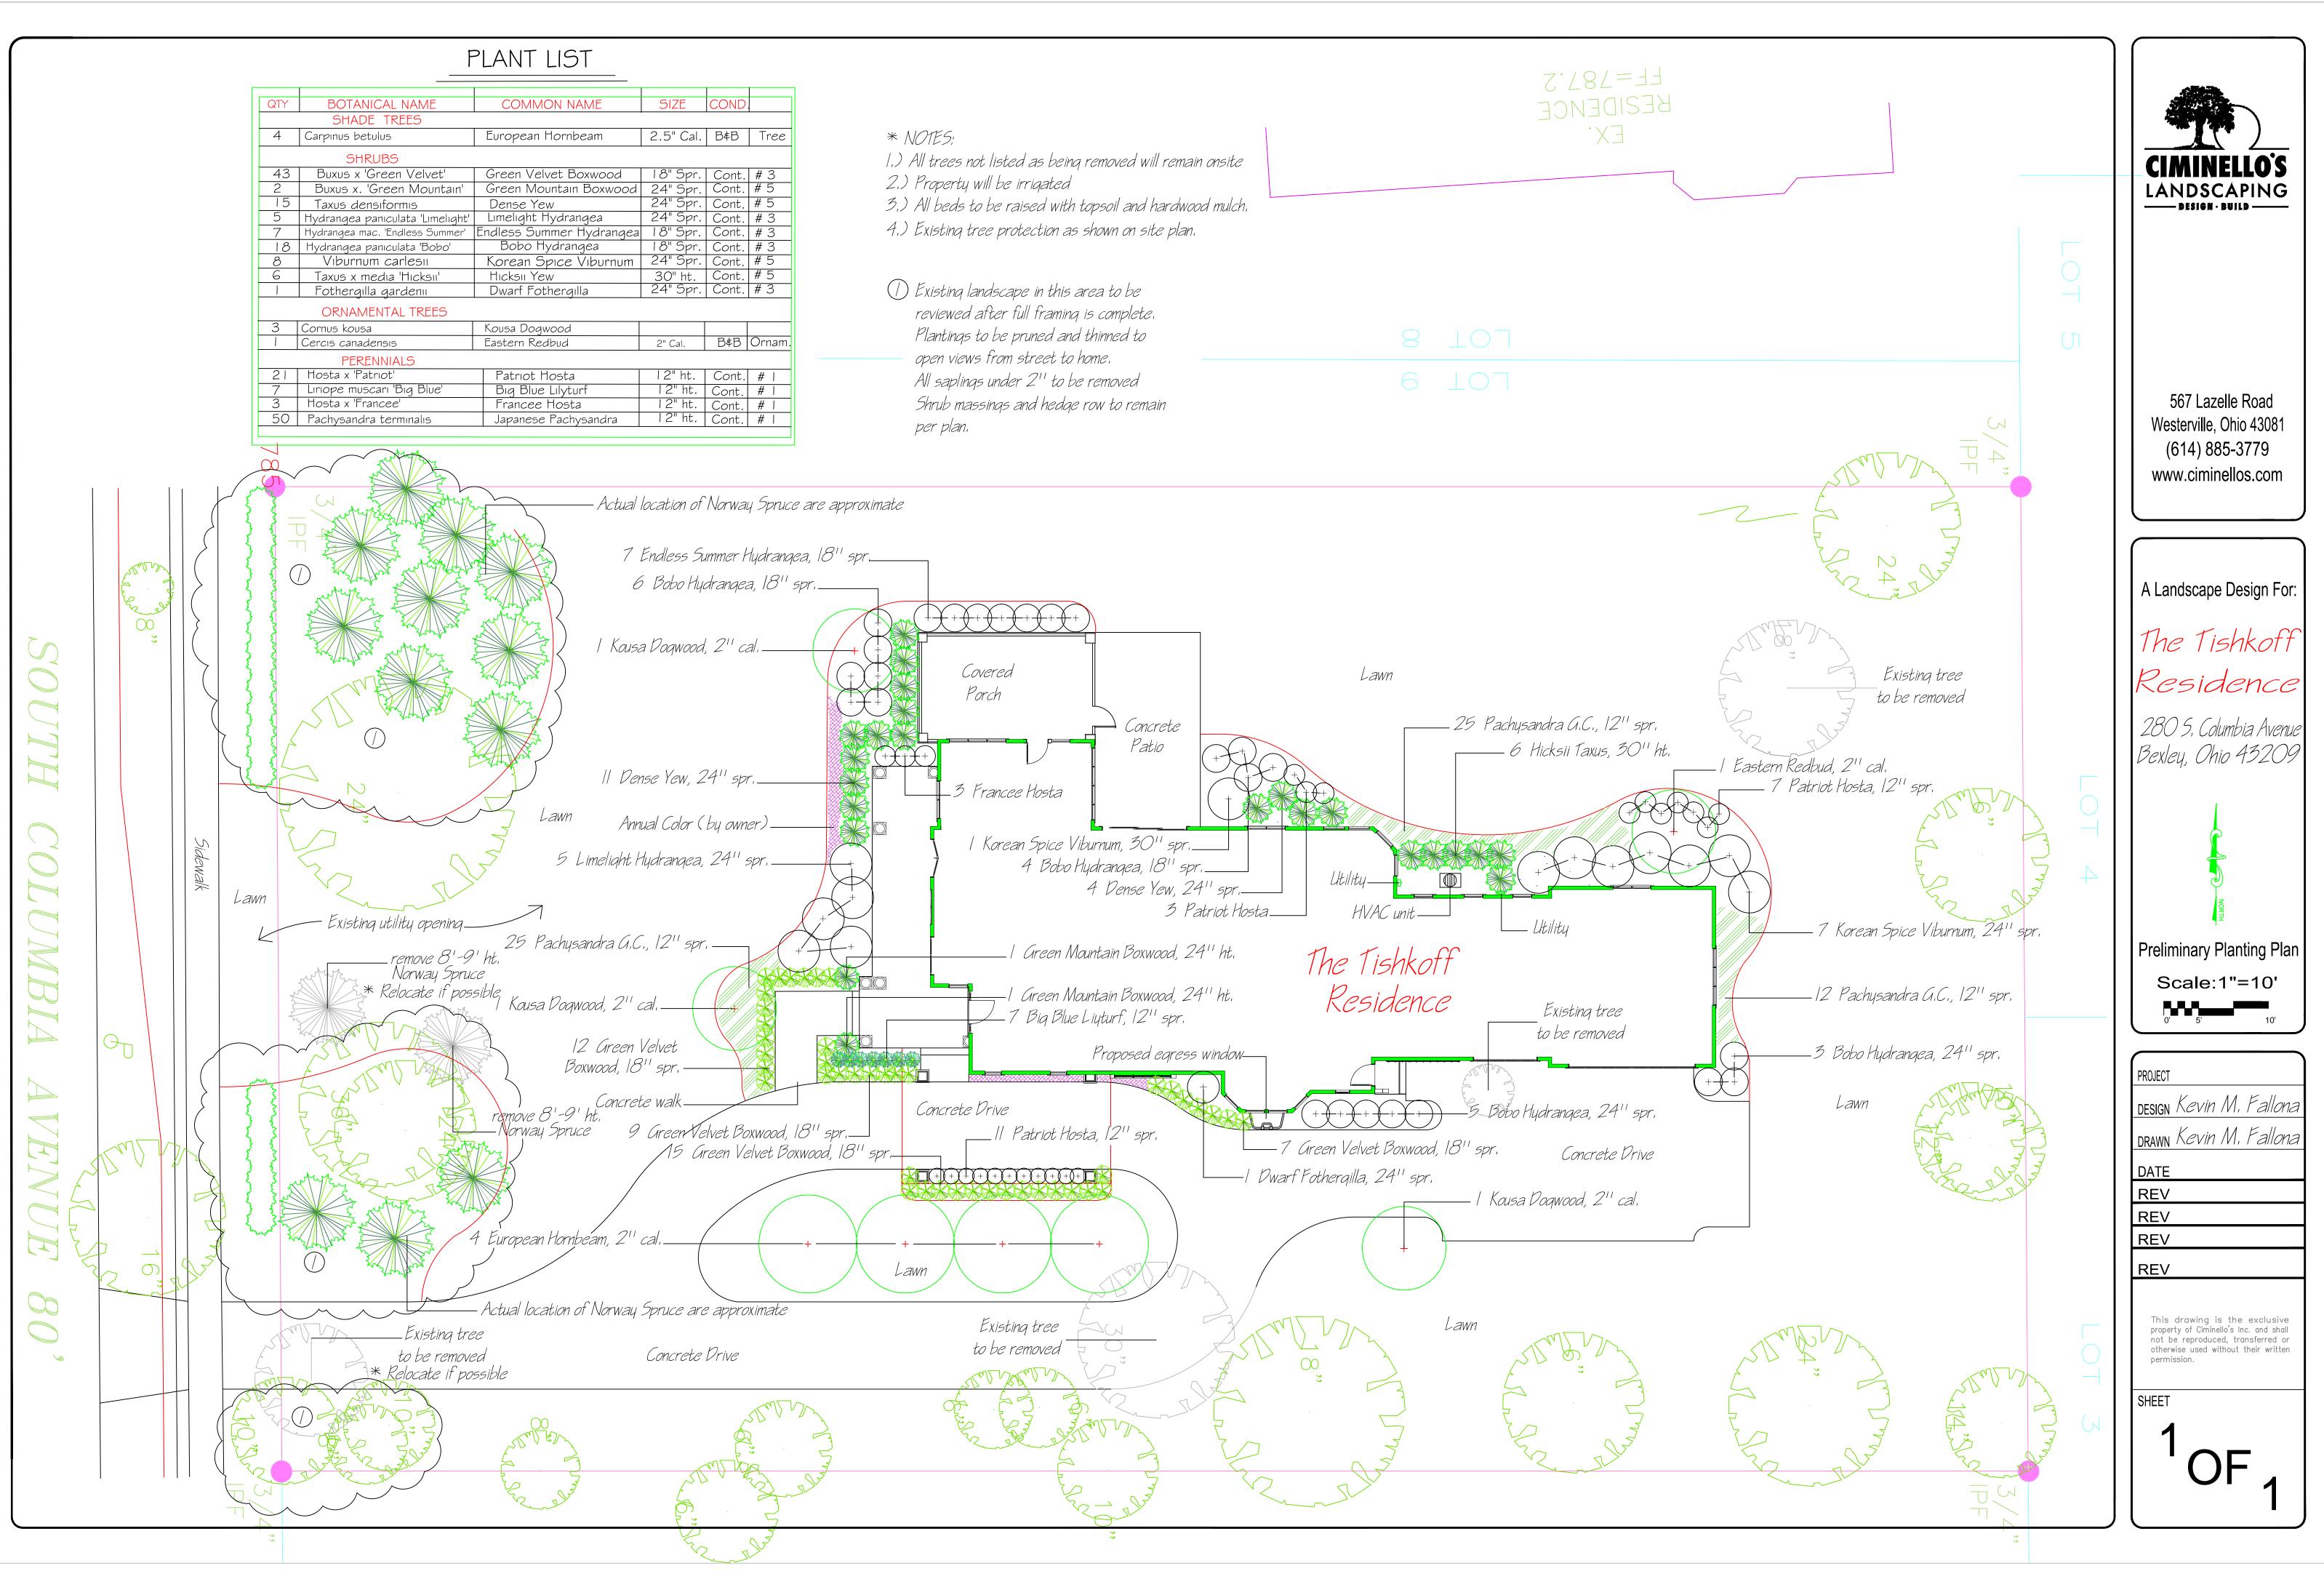

| * NOTES;<br>1.) All trees not listed as being removed will remain onsite<br>2.) Property will be irrigated<br>3.) All beds to be raised with topsoil and hardwood mulch.<br>4.) Existing tree protection as shown on site plan.                                | FF=787.2<br>Residence<br>EX. |
|----------------------------------------------------------------------------------------------------------------------------------------------------------------------------------------------------------------------------------------------------------------|------------------------------|
| D Existing landscape in this area to be<br>reviewed after full framing is complete,<br>Plantings to be pruned and thinned to<br>open views from street to home,<br>All saplings under 2'' to be removed<br>Shrub massings and hedge row to remain<br>per plan, | 6 LOJ                        |