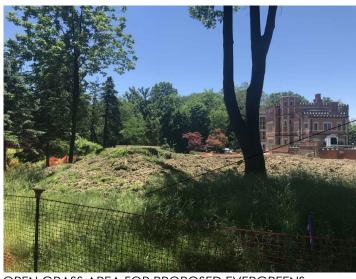

BROVITAE | THUJA STANDISHII X PLICATA   | 8'H   | 24    | (*)     |

## LANDSCAPE NOTES

- 1. ALL PLANTS SUBJECT TO AVAILABILITY.
- HCLI RESERVES THE RIGHT TO SUBSTITUTE UNAVAILABLE PLANT MATERIAL BASED ON SIMILAR SIZE, SHAPE, COLOR, & TEXTURE IN ORDER TO ACHIEVE THE SAME DESIGN INTENT UNLESS SPECIFIED
- OTHERWISE BY CLIENT.

  3. ALL PLANTINGS, THEIR HEALTH, NECESSARY PRUNING, AND REPLACMENT IF NEEDED BY H OMEOWNER

## IRRIGATION:

- 1. IRRIGATION TO BE ADDED FOR NEW PLANTINGS IN THE ARE
- 2. IRRIGATION TO BE CONTROLLED TO ENSURE OPTIMUM HEALTH OF THE PLANTINGS BASED ON ENVIRONMENT AND LOCATION

  3. IRRIGATION TO BE CONTROLLED AND MAINTAINED BY HEALTH OF THE PLANTINGS BASED ON ENVIRONMENT AND LOCATION



VIEW FROM JEFFERY MANSION TO OLSEN HOME



VIEW FROM OLSEN HOME TO JEFFERY MANSION



NATURAL GRASS AREA FOR NEW EVERGREENS TO BLOCK VIEWS

KITCHEN WINDOWS OFFICE WINDOWS

DECIDUOUS TREES/SHRUBS OPEN VIEWS DURING WINTER

OPEN GRASS AREA FOR PROPOSED EVERGREENS

## SEN RESIDENCE

PREPARED FOR 215 NORTH PARKVIEW AVENUE, BEXLEY, OH.