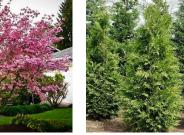

## **VEGETATION IMAGES**

| COMMON NAME           | BOTANICAL NAME               | SIZE  | COUNT | SYMBOL  |
|-----------------------|------------------------------|-------|-------|---------|
|                       |                              |       |       |         |
| TREES                 |                              |       |       |         |
| STELLAR PINK DOGWOOD  | CORNUS KOUSA ' STELLAR PINK' | 3"CAL | 5     | ₩       |
| CANADIAN HEMLOCK      | TSUGA CANADENSIS             | 3"CAL | 5     | $\odot$ |
| SHRUBS                |                              |       |       |         |
| PJM RHODODENDRON      | RHODODENDRON 'PJM ELITE'     | #5    | 17    | (D)     |
| GREEN GIANT ABROVITAE | THUJA STANDISHII X PLICATA   | 8'H   | 24    | (*)     |