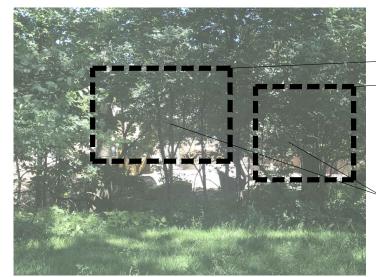

VIEW FROM JEFFERY MANSION TO OLSEN HOME

VIEW FROM OLSEN HOME TO JEFFERY MANSION

NATURAL GRASS AREA FOR NEW EVERGREENS TO BLOCK VIEWS

KITCHEN WINDOWS OFFICE WINDOWS

DECIDUOUS TREES/SHRUBS OPEN VIEWS DURING WINTER