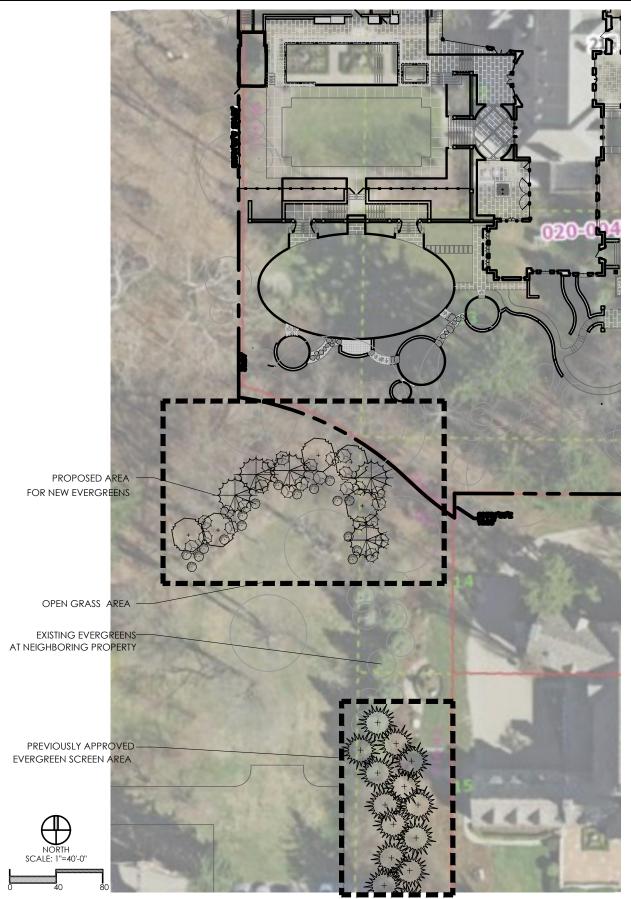

OPEN GRASS AREA FOR PROPOSED EVERGREENS

VIEW FROM JEFFERY MANSION TO OLSEN HOME

VIEW FROM OLSEN HOME TO JEFFERY MANSION

NATURAL GRASS AREA FOR NEW EVERGREENS TO BLOCK VIEWS

KITCHEN WINDOWS OFFICE WINDOWS

DECIDUOUS TREES/SHRUBS OPEN VIEWS DURING WINTER