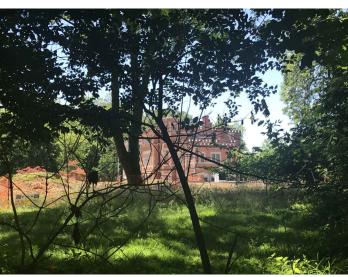

VIEW FROM JEFFERY MANSION TO OLSEN HOME

VIEW FROM OLSEN HOME TO JEFFERY MANSION

NATURAL GRASS AREA FOR NEW EVERGREENS TO BLOCK VIEWS

KITCHEN WINDOWS OFFICE WINDOWS

DECIDUOUS TREES/SHRUBS OPEN VIEWS DURING WINTER