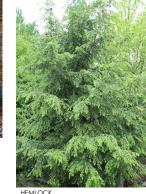

## **VEGETATION IMAGES**

| COMMON NAME           | BOTANICAL NAME               | SIZE  | COUNT | SYMBOL  |
|-----------------------|------------------------------|-------|-------|---------|
|                       |                              |       |       |         |
| TREES                 |                              |       |       |         |
| STELLAR PINK DOGWOOD  | CORNUS KOUSA ' STELLAR PINK' | 3"CAL | 5     | ₩       |
| CANADIAN HEMLOCK      | TSUGA CANADENSIS             | 3"CAL | 5     | $\odot$ |
| SHRUBS                |                              |       |       |         |
| PJM RHODODENDRON      | RHODODENDRON 'PJM ELITE'     | #5    | 17    | (D)     |
| GREEN GIANT ABROVITAE | THUJA STANDISHII X PLICATA   | 8'H   | 24    | (*)     |