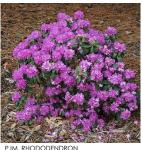

## **VEGETATION IMAGES**

| COMMON NAME           | BOTANICAL NAME               | SIZE  | COUNT | SYMBOL  |
|-----------------------|------------------------------|-------|-------|---------|
|                       |                              |       |       |         |
| TREES                 |                              |       |       |         |
| STELLAR PINK DOGWOOD  | CORNUS KOUSA ' STELLAR PINK' | 3"CAL | 5     | ₩       |
| CANADIAN HEMLOCK      | TSUGA CANADENSIS             | 3"CAL | 5     | $\odot$ |
| SHRUBS                |                              |       |       |         |
| PJM RHODODENDRON      | RHODODENDRON 'PJM ELITE'     | #5    | 17    | (D)     |
| GREEN GIANT ABROVITAE | THUJA STANDISHII X PLICATA   | 8'H   | 24    | (*)     |