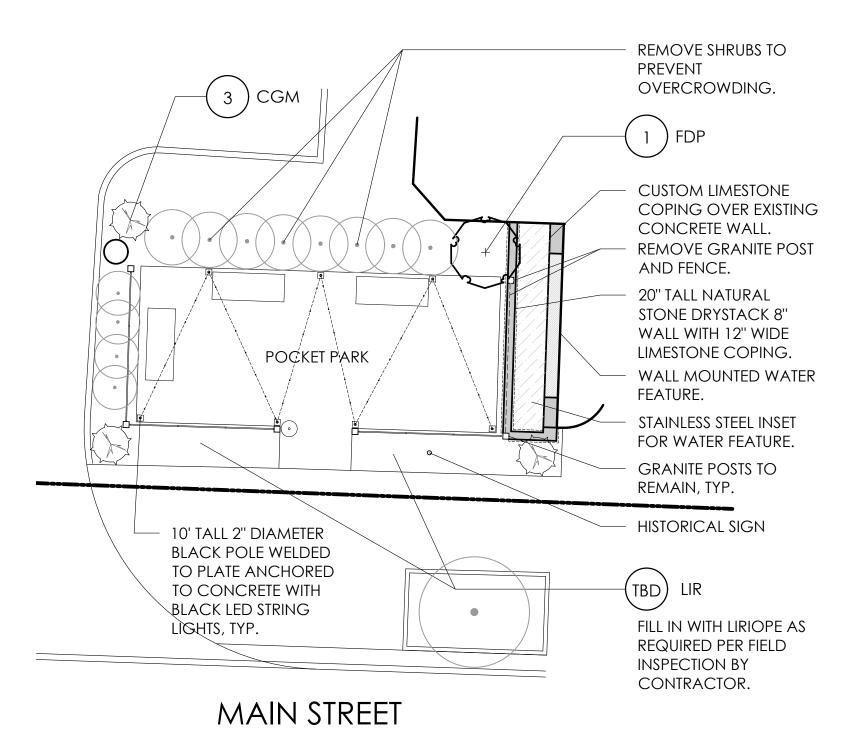

## SITE PLAN

#### **PLANT LIST**

(CONTRACTOR RESPONSIBLE FOR ALL PLANTS SHOWN ON PLAN)

| QTY        | KEY | BOTANICAL NAME                    | COMMON NAME           | SIZE |
|------------|-----|-----------------------------------|-----------------------|------|
| TREES      |     |                                   |                       |      |
| 1          | FDP | FAGUS SYLVATICA 'DAWYCK PURPLE'   | COLUMNAR PURPLE BEECH | 2''  |
| SHRUBS     |     |                                   |                       |      |
| 3          | CGM | CHAMAECYPARIS PISIFERA 'GOLD MOP' | JAPANESE FALSECYPRESS | #5   |
| PERENNIALS |     |                                   |                       |      |
| TBD        | LIR | LIRIOPE MUSCARI 'BIG BLUE'        | LILYTURF              | #1   |

JAPANESE FALSECYPRESS COLUMNAR PURPLE BEECH LILYTURF

STONE WALL WITH INSPIRATIONAL IMAGES FOR WATER FEATURE LIMESTONE COPING