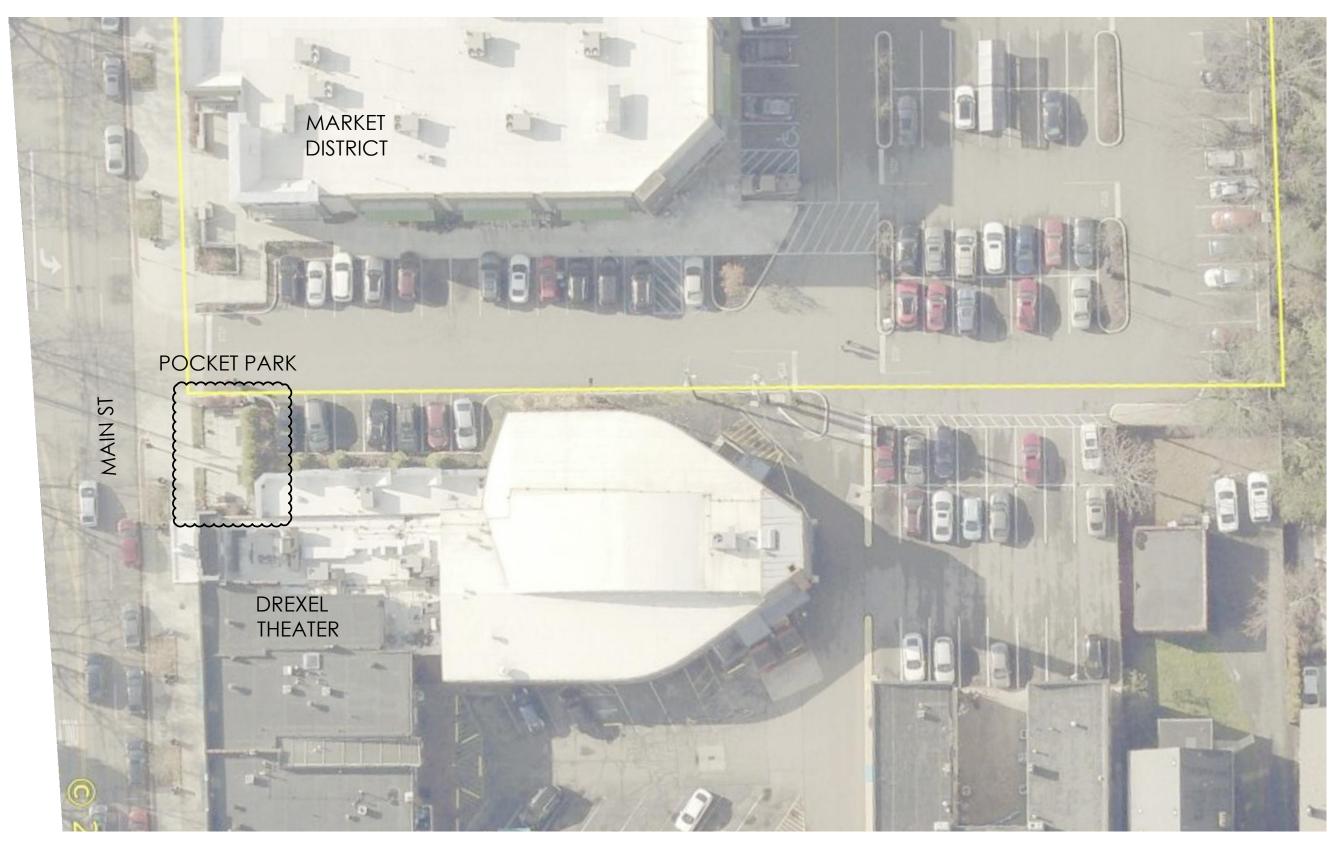

## SITE PLAN

# BEXLEY POCKET PARK PREPARED FOR THE CITY OF BEXLEY DATE: 11/15/2019





























**PHOTOS** 

BEXLEY POCKET PARK
PREPARED FOR THE CITY OF BEXLEY
DATE: 11/15/2019

NOTE: THIS DRAWING IS THE ORIGINAL WORK OF SPRUCE, CREATED SPECIFICALLY FOR THIS PROJECT. THESE DRAWINGS MAY NOT BE DISCLOSED, USED OR DUPLICATED IN ANY WAY WITHOUT THE WRITTEN CONSENT OF SPRUCE.





#### **PLANT LIST**

(CONTRACTOR RESPONSIBLE FOR ALL PLANTS SHOWN ON PLAN)

| QTY        | KEY | BOTANICAL NAME                    | COMMON NAME           | SIZE |
|------------|-----|-----------------------------------|-----------------------|------|
| TREES      |     |                                   |                       |      |
| 1          | FDP | FAGUS SYLVATICA 'DAWYCK PURPLE'   | COLUM