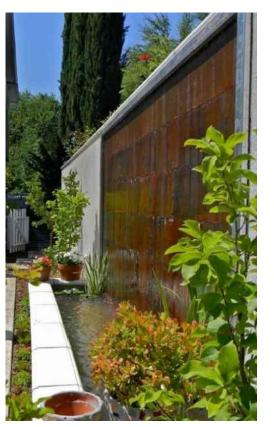

JAPANESE FALSECYPRESS COLUMNAR PURPLE BEECH LILYTURF

STONE WALL WITH INSPIRATIONAL IMAGES FOR WATER FEATURE LIMESTONE COPING