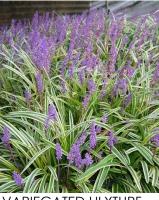

## **PLANT LIST**

(CONTRACTOR RESPONSIBLE FOR ALL PLANTS SHOWN ON PLAN)

| QTY        | KEY | BOTANICAL NAME                     | COMMON NAME         | SIZE |
|------------|-----|------------------------------------|---------------------|------|
| TREES      |     |                                    |                     |      |
| 1          | CFP | CERCIS CANADENSIS 'FOREST PANSY'   | REDBUD              | 2"   |
| SHRUBS     |     |                                    |                     |      |
| 83         | BWG | BUXUS 'WINTER GEM'                 | BOXWOOD             | #3   |
| 9          | CIH | CORNUS ALBA 'IVORY HALO'           | RED TWIG DOGWOOD    | #5   |
| 9          | HAA | HYDRANGEA AROBORESCENS 'ANNABELLE' | SMOOTH HYDRANGEA    | #5   |
| 19         | TOS | THUJA OCCIDENTALIS 'SMARAGD'       | ARBORVITAE          | 6-7' |
| 10         | TTT | THUJA OCCIDENTALIS "TOM THUMB"     | EASTERN WHITE CEDAR | #7   |
| PERENNIALS |     |                                    |                     |      |
| 91         | EUO | EUONYMUS FORTUNEI 'COLORATUS'      | WINTERCREEPER       | #1   |
| 37         | LIR | LIRIOPE MUSCARI 'VARIEGATA'        | VARIEGATED LILYTURF | #1   |

REDBUD

BOXWOOD

**RED TWIG DOGWOOD** 

ARBORVITAE

EASTERN WHITE CEDAR

WINTERCREEPER

VARIEGATED LILYTURF

RENDERING 1