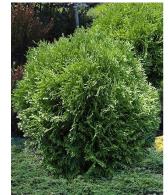

## **PLANT LIST**

(CONTRACTOR RESPONSIBLE FOR ALL PLANTS SHOWN ON PLAN)

| QTY        | KEY | BOTANICAL NAME                     | COMMON NAME         | SIZE |
|------------|-----|------------------------------------|---------------------|------|
| TREES      |     |                                    |                     |      |
| 1          | CFP | CERCIS CANADENSIS 'FOREST PANSY'   | REDBUD              | 2"   |
| SHRUBS     |     |                                    |                     |      |
| 83         | BWG | BUXUS 'WINTER GEM'                 | BOXWOOD             | #3   |
| 9          | CIH | CORNUS ALBA 'IVORY HALO'           | RED TWIG DOGWOOD    | #5   |
| 9          | HAA | HYDRANGEA AROBORESCENS 'ANNABELLE' | SMOOTH HYDRANGEA    | #5   |
| 19         | TOS | THUJA OCCIDENTALIS 'SMARAGD'       | ARBORVITAE          | 6-7' |
| 10         | TTT | THUJA OCCIDENTALIS "TOM THUMB"     | EASTERN WHITE CEDAR | #7   |
| PERENNIALS |     |                                    |                     |      |
| 91         | EUO | EUONYMUS FORTUNEI 'COLORATUS'      | WINTERCREEPER       | #1   |
| 37         | LIR | LIRIOPE MUSCARI 'VARIEGATA'        | VARIEGATED LILYTURF | #1   |

REDBUD

BOXWOOD

**RED TWIG DOGWOOD** 

ARBORVITAE

EASTERN WHITE CEDAR

WINTERCREEPER

VARIEGATED LILYTURF

RENDERING 1