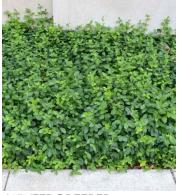

## **PLANT LIST**

(CONTRACTOR RESPONSIBLE FOR ALL PLANTS SHOWN ON PLAN)

| QTY        | KEY | BOTANICAL NAME                     | COMMON NAME         | SIZE |
|------------|-----|------------------------------------|---------------------|------|
| TREES      |     |                                    |                     |      |
| 1          | CFP | CERCIS CANADENSIS 'FOREST PANSY'   | REDBUD              | 2"   |
| SHRUBS     |     |                                    |                     |      |
| 83         | BWG | BUXUS 'WINTER GEM'                 | BOXWOOD             | #3   |
| 9          | CIH | CORNUS ALBA 'IVORY HALO'           | RED TWIG DOGWOOD    | #5   |
| 9          | HAA | HYDRANGEA AROBORESCENS 'ANNABELLE' | SMOOTH HYDRANGEA    | #5   |
| 19         | TOS | THUJA OCCIDENTALIS 'SMARAGD'       | ARBORVITAE          | 6-7' |
| 10         | TTT | THUJA OCCIDENTALIS "TOM THUMB"     | EASTERN WHITE CEDAR | #7   |
| PERENNIALS |     |                                    |                     |      |
| 91         | EUO | EUONYMUS FORTUNEI 'COLORATUS'      | WINTERCREEPER       | #1   |
| 37         | LIR | LIRIOPE MUSCARI 'VARIEGATA'        | VARIEGATED LILYTURF | #1   |

REDBUD

BOXWOOD

**RED TWIG DOGWOOD** 

ARBORVITAE

EASTERN WHITE CEDAR

WINTERCREEPER

VARIEGATED LILYTURF

RENDERING 1