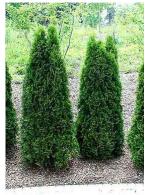

## **PLANT LIST**

(CONTRACTOR RESPONSIBLE FOR ALL PLANTS SHOWN ON PLAN)

| QTY        | KEY | BOTANICAL NAME                     | COMMON NAME         | SIZE |
|------------|-----|------------------------------------|---------------------|------|
| TREES      |     |                                    |                     |      |
| 1          | CFP | CERCIS CANADENSIS 'FOREST PANSY'   | REDBUD              | 2"   |
| SHRUBS     |     |                                    |                     |      |
| 83         | BWG | BUXUS 'WINTER GEM'                 | BOXWOOD             | #3   |
| 9          | CIH | CORNUS ALBA 'IVORY HALO'           | RED TWIG DOGWOOD    | #5   |
| 9          | HAA | HYDRANGEA AROBORESCENS 'ANNABELLE' | SMOOTH HYDRANGEA    | #5   |
| 19         | TOS | THUJA OCCIDENTALIS 'SMARAGD'       | ARBORVITAE          | 6-7' |
| 10         | TTT | THUJA OCCIDENTALIS "TOM THUMB"     | EASTERN WHITE CEDAR | #7   |
| PERENNIALS |     |                                    |                     |      |
| 91         | EUO | EUONYMUS FORTUNEI 'COLORATUS'      | WINTERCREEPER       | #1   |
| 37         | LIR | LIRIOPE MUSCARI 'VARIEGATA'        | VARIEGATED LILYTURF | #1   |

REDBUD

BOXWOOD

**RED TWIG DOGWOOD** 

ARBORVITAE

EASTERN WHITE CEDAR

WINTERCREEPER

VARIEGATED LILYTURF

RENDERING 1