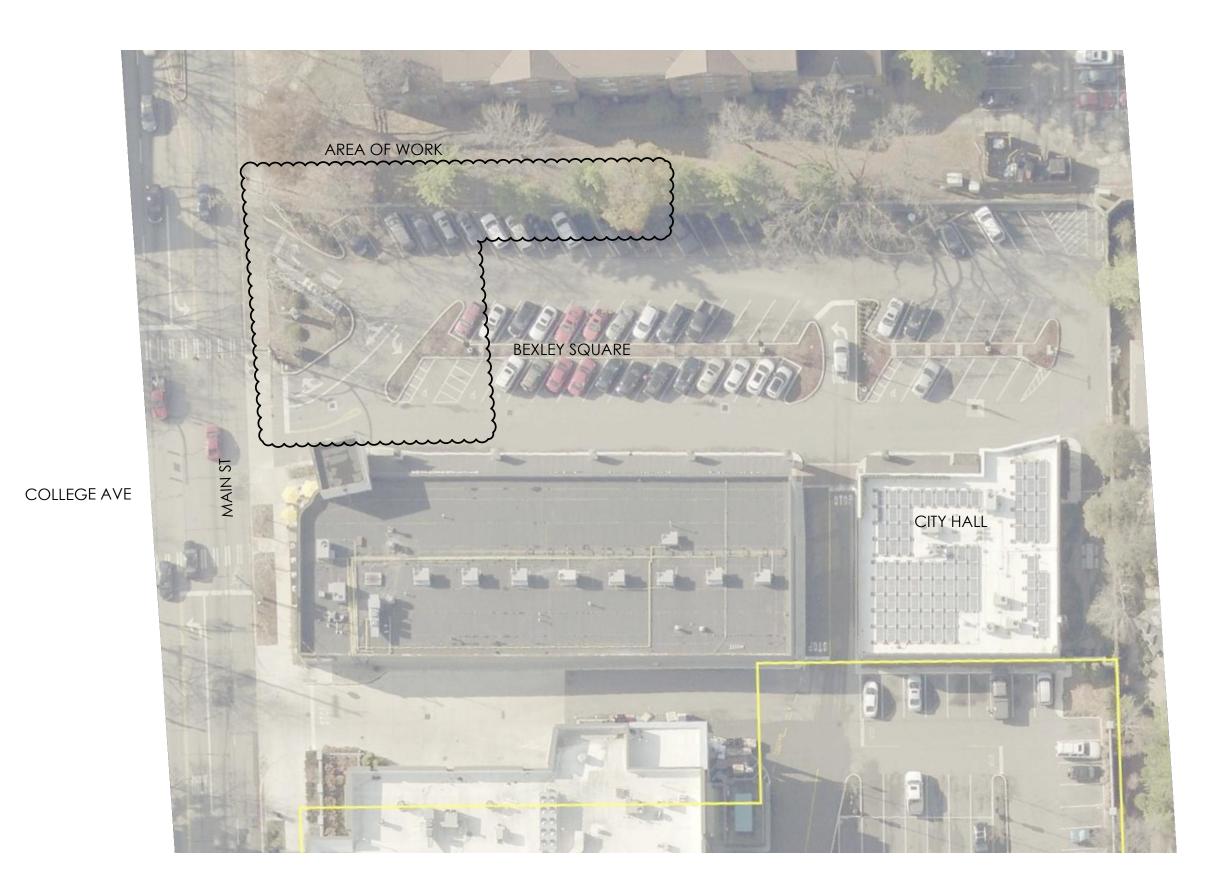

SITE PLAN































## **PLANT LIST**

(CONTRACTOR RESPONSIBLE FOR ALL PLANTS SHOWN ON PLAN)

| QTY        | KEY | BOTANICAL NAME                     | COMMON NAME         | SIZE |
|------------|-----|------------------------------------|---------------------|------|
| TREES      |     |                                    |                     |      |
| 1          | CFP | CERCIS CANADENSIS 'FOREST PANSY'   | REDBUD              | 2"   |
| SHRUBS     |     |                                    |                     |      |
| 83         | BWG | BUXUS 'WINTER GEM'                 | BOXWOOD             | #3   |
| 9          | CIH | CORNUS ALBA 'IVORY HALO'           | RED TWIG DOGWOOD    | #5   |
| 9          | HAA | HYDRANGEA AROBORESCENS 'ANNABELLE' | SMOOTH HYDRANGEA