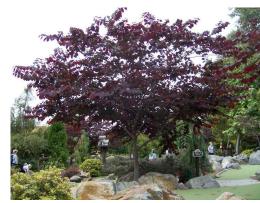

## **PLANT LIST**

(CONTRACTOR RESPONSIBLE FOR ALL PLANTS SHOWN ON PLAN)

| QTY        | KEY | BOTANICAL NAME                     | COMMON NAME         | SIZE |
|------------|-----|------------------------------------|---------------------|------|
| TREES      |     |                                    |                     |      |
| 1          | CFP | CERCIS CANADENSIS 'FOREST PANSY'   | REDBUD              | 2"   |
| SHRUBS     |     |                                    |                     |      |
| 83         | BWG | BUXUS 'WINTER GEM'                 | BOXWOOD             | #3   |
| 9          | CIH | CORNUS ALBA 'IVORY HALO'           | RED TWIG DOGWOOD    | #5   |
| 9          | HAA | HYDRANGEA AROBORESCENS 'ANNABELLE' | SMOOTH HYDRANGEA    | #5   |
| 19         | TOS | THUJA OCCIDENTALIS 'SMARAGD'       | ARBORVITAE          | 6-7' |
| 10         | TTT | THUJA OCCIDENTALIS "TOM THUMB"     | EASTERN WHITE CEDAR | #7   |
| PERENNIALS |     |                                    |                     |      |
| 91         | EUO | EUONYMUS FORTUNEI 'COLORATUS'      | WINTERCREEPER       | #1   |
| 37         | LIR | LIRIOPE MUSCARI 'VARIEGATA'        | VARIEGATED LILYTURF | #1   |

REDBUD

BOXWOOD

**RED TWIG DOGWOOD** 

ARBORVITAE

EASTERN WHITE CEDAR

WINTERCREEPER

VARIEGATED LILYTURF

RENDERING 1