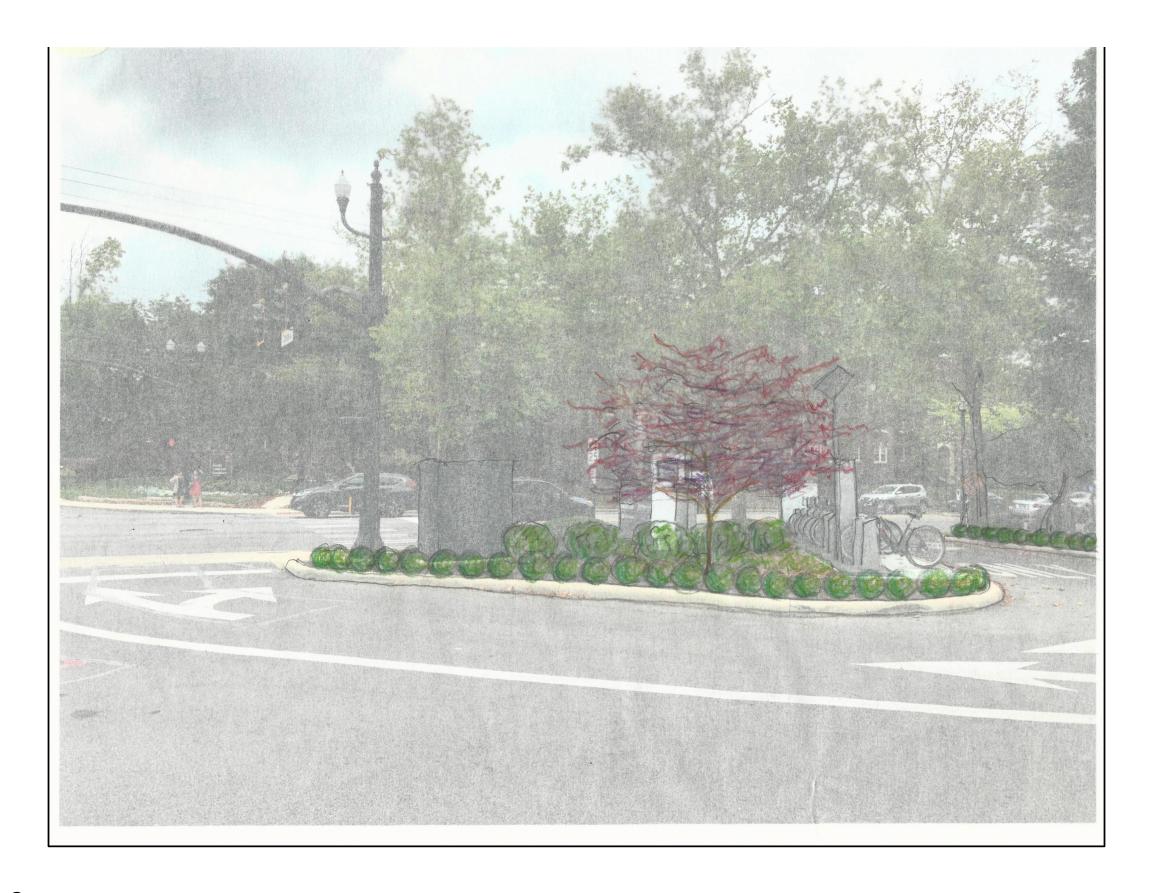

| BOXWOOD             | #3   |
| 9          | CIH | CORNUS ALBA 'IVORY HALO'           | RED TWIG DOGWOOD    | #5   |
| 9          | HAA | HYDRANGEA AROBORESCENS 'ANNABELLE' | SMOOTH HYDRANGEA    | #5   |
| 19         | TOS | THUJA OCCIDENTALIS 'SMARAGD'       | ARBORVITAE          | 6-7' |
| 10         | TTT | THUJA OCCIDENTALIS "TOM THUMB"     | EASTERN WHITE CEDAR | #7   |
| PERENNIALS |     |                                    |                     |      |
| 91         | EUO | EUONYMUS FORTUNEI 'COLORATUS'      | WINTERCREEPER       | #1   |
| 37         | LIR | LIRIOPE MUSCARI 'VARIEGATA'        | VARIEGATED LILYTURF | #1   |







REDBUD

BOXWOOD

**RED TWIG DOGWOOD** 









ARBORVITAE

EASTERN WHITE CEDAR

WINTERCREEPER

VARIEGATED LILYTURF





RENDERING 1





RENDERING 2





RENDERING 3