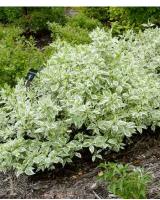

## **PLANT LIST**

(CONTRACTOR RESPONSIBLE FOR ALL PLANTS SHOWN ON PLAN)

| QTY        | KEY | BOTANICAL NAME                     | COMMON NAME         | SIZE |
|------------|-----|------------------------------------|---------------------|------|
| TREES      |     |                                    |                     |      |
| 1          | CFP | CERCIS CANADENSIS 'FOREST PANSY'   | REDBUD              | 2"   |
| SHRUBS     |     |                                    |                     |      |
| 83         | BWG | BUXUS 'WINTER GEM'                 | BOXWOOD             | #3   |
| 9          | CIH | CORNUS ALBA 'IVORY HALO'           | RED TWIG DOGWOOD    | #5   |
| 9          | HAA | HYDRANGEA AROBORESCENS 'ANNABELLE' | SMOOTH HYDRANGEA    | #5   |
| 19         | TOS | THUJA OCCIDENTALIS 'SMARAGD'       | ARBORVITAE          | 6-7' |
| 10         | TTT | THUJA OCCIDENTALIS "TOM THUMB"     | EASTERN WHITE CEDAR | #7   |
| PERENNIALS |     |                                    |                     |      |
| 91         | EUO | EUONYMUS FORTUNEI 'COLORATUS'      | WINTERCREEPER       | #1   |
| 37         | LIR | LIRIOPE MUSCARI 'VARIEGATA'        | VARIEGATED LILYTURF | #1   |

REDBUD

BOXWOOD

**RED TWIG DOGWOOD** 

ARBORVITAE

EASTERN WHITE CEDAR

WINTERCREEPER

VARIEGATED LILYTURF

RENDERING 1