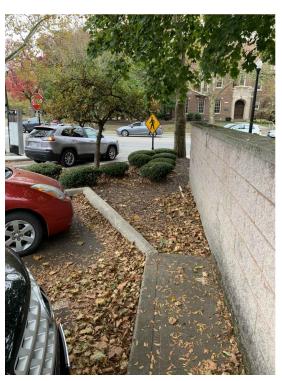

SITE PLAN































## **PLANT LIST**

(CONTRACTOR RESPONSIBLE FOR ALL PLANTS SHOWN ON PLAN)

| QTY        | KEY | BOTANICAL NAME                     | COMMON NAME         | SIZE |
|------------|-----|------------------------------------|---------------------|------|
| TREES      |     |                                    |                     |      |
| 1          | CFP | CERCIS CANADENSIS 'FOREST PANSY'   | REDBUD              | 2"   |
| SHRUBS     |     |                                    |                     |      |
| 83         | BWG | BUXUS 'WINTER GEM'                 | BOXWOOD             | #3   |
| 9          | CIH | CORNUS ALBA 'IVORY HALO'           | RED TWIG DOGWOOD    | #5   |
| 9          | HAA | HYDRANGEA AROBORESCENS 'ANNABELLE' | SMOOTH HYDRANGEA    | #5   |
| 19         | TOS | T