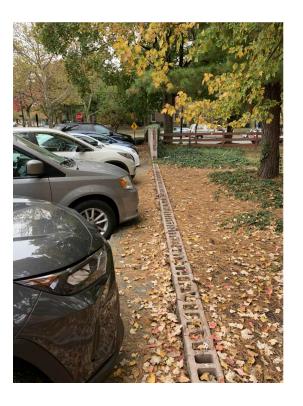

SITE PLAN































## **PLANT LIST**

(CONTRACTOR RESPONSIBLE FOR ALL PLANTS SHOWN ON PLAN)

| QTY        | KEY | BOTANICAL NAME                     | COMMON NAME         | SIZE |
|------------|-----|------------------------------------|---------------------|------|
| TREES      |     |                                    |                     |      |
| 1          | CFP | CERCIS CANADENSIS 'FOREST PANSY'   | REDBUD              | 2"   |
| SHRUBS     |     |                                    |                     |      |
| 83         | BWG | BUXUS 'WINTER GEM'                 | BOXWOOD             | #3   |
| 9          | CIH | CORNUS ALBA 'IVORY HALO'           | RED TWIG DOGWOOD    | #5   |
| 9          | HAA | HYDRANGEA AROBORESCENS 'ANNABELLE' | SMOOTH HYDRANGEA    | #5   |
| 19         | TOS | THU