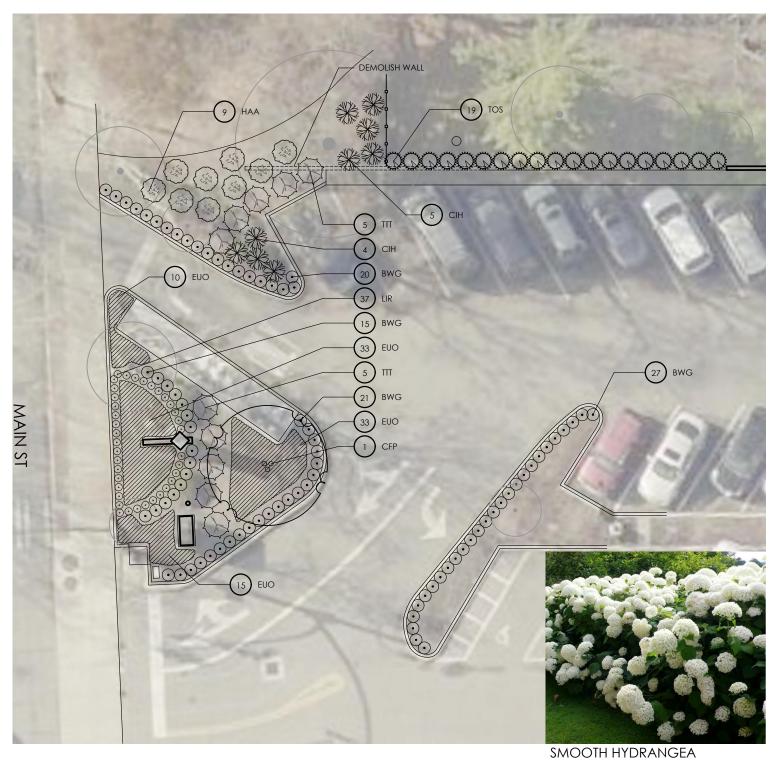

SITE PLAN

## **PLANT LIST**

(CONTRACTOR RESPONSIBLE FOR ALL PLANTS SHOWN ON PLAN)

| QTY        | KEY | BOTANICAL NAME                     | COMMON NAME         | SIZE |
|------------|-----|------------------------------------|---------------------|------|
| TREES      |     |                                    |                     |      |
| 1          | CFP | CERCIS CANADENSIS 'FOREST PANSY'   | REDBUD              | 2"   |
| SHRUBS     |     |                                    |                     |      |
| 83         | BWG | BUXUS 'WINTER GEM'                 | BOXWOOD             | #3   |
| 9          | CIH | CORNUS ALBA 'IVORY HALO'           | RED TWIG DOGWOOD    | #5   |
| 9          | HAA | HYDRANGEA AROBORESCENS 'ANNABELLE' | SMOOTH HYDRANGEA    | #5   |
| 19         | TOS | THUJA OCCIDENTALIS 'SMARAGD'       | ARBORVITAE          | 6-7' |
| 10         | TTT | THUJA OCCIDENTALIS "TOM THUMB"     | EASTERN WHITE CEDAR | #7   |
| PERENNIALS |     |                                    |                     |      |
| 91         | EUO | EUONYMUS FORTUNEI 'COLORATUS'      | WINTERCREEPER       | #1   |
| 37         | LIR | LIRIOPE MUSCARI 'VARIEGATA'        | VARIEGATED LILYTURF | #1   |