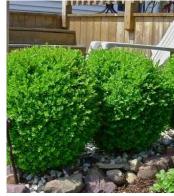

## **PLANT LIST**

(CONTRACTOR RESPONSIBLE FOR ALL PLANTS SHOWN ON PLAN)

| QTY        | KEY | BOTANICAL NAME                     | COMMON NAME         | SIZE |
|------------|-----|------------------------------------|---------------------|------|
| TREES      |     |                                    |                     |      |
| 1          | CFP | CERCIS CANADENSIS 'FOREST PANSY'   | REDBUD              | 2"   |
| SHRUBS     |     |                                    |                     |      |
| 83         | BWG | BUXUS 'WINTER GEM'                 | BOXWOOD             | #3   |
| 9          | CIH | CORNUS ALBA 'IVORY HALO'           | RED TWIG DOGWOOD    | #5   |
| 9          | HAA | HYDRANGEA AROBORESCENS 'ANNABELLE' | SMOOTH HYDRANGEA    | #5   |
| 19         | TOS | THUJA OCCIDENTALIS 'SMARAGD'       | ARBORVITAE          | 6-7' |
| 10         | TTT | THUJA OCCIDENTALIS "TOM THUMB"     | EASTERN WHITE CEDAR | #7   |
| PERENNIALS |     |                                    |                     |      |
| 91         | EUO | EUONYMUS FORTUNEI 'COLORATUS'      | WINTERCREEPER       | #1   |
| 37         | LIR | LIRIOPE MUSCARI 'VARIEGATA'        | VARIEGATED LILYTURF | #1   |

REDBUD

BOXWOOD

**RED TWIG DOGWOOD** 

ARBORVITAE

EASTERN WHITE CEDAR

WINTERCREEPER

VARIEGATED LILYTURF

RENDERING 1