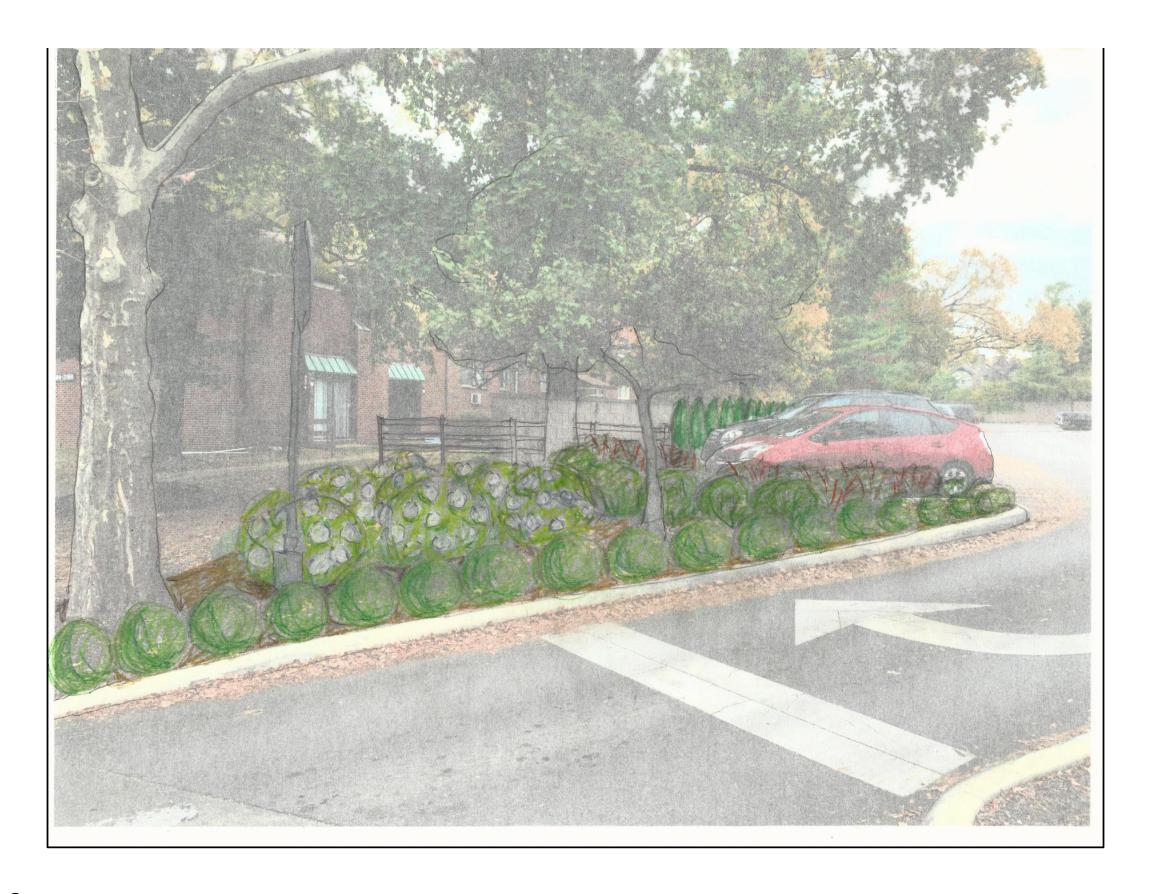

## **PLANT LIST**

(CONTRACTOR RESPONSIBLE FOR ALL PLANTS SHOWN ON PLAN)

| QTY        | KEY | BOTANICAL NAME                     | COMMON NAME         | SIZE |
|------------|-----|------------------------------------|---------------------|------|
| TREES      |     |                                    |                     |      |
| 1          | CFP | CERCIS CANADENSIS 'FOREST PANSY'   | REDBUD              | 2"   |
| SHRUBS     |     |                                    |                     |      |
| 83         | BWG | BUXUS 'WINTER GEM'                 | BOXWOOD             | #3   |
| 9          | CIH | CORNUS ALBA 'IVORY HALO'           | RED TWIG DOGWOOD    | #5   |
| 9          | HAA | HYDRANGEA AROBORESCENS 'ANNABELLE' | SMOOTH HYDRANGEA    | #5   |
| 19         | TOS | THUJA OCCIDENTALIS 'SMARAGD'       | ARBORVITAE          | 6-7' |
| 10         | TTT | THUJA OCCIDENTALIS "TOM THUMB"     | EASTERN WHITE CEDAR | #7   |
| PERENNIALS |     |                                    |                     |      |
| 91         | EUO | EUONYMUS FORTUNEI 'COLORATUS'      | WINTERCREEPER       | #1   |
| 37         | LIR | LIRIOPE MUSCARI 'VARIEGATA'        | VARIEGATED LILYTURF | #1   |

REDBUD

BOXWOOD

**RED TWIG DOGWOOD** 

ARBORVITAE

EASTERN WHITE CEDAR

WINTERCREEPER

VARIEGATED LILYTURF

RENDERING 1