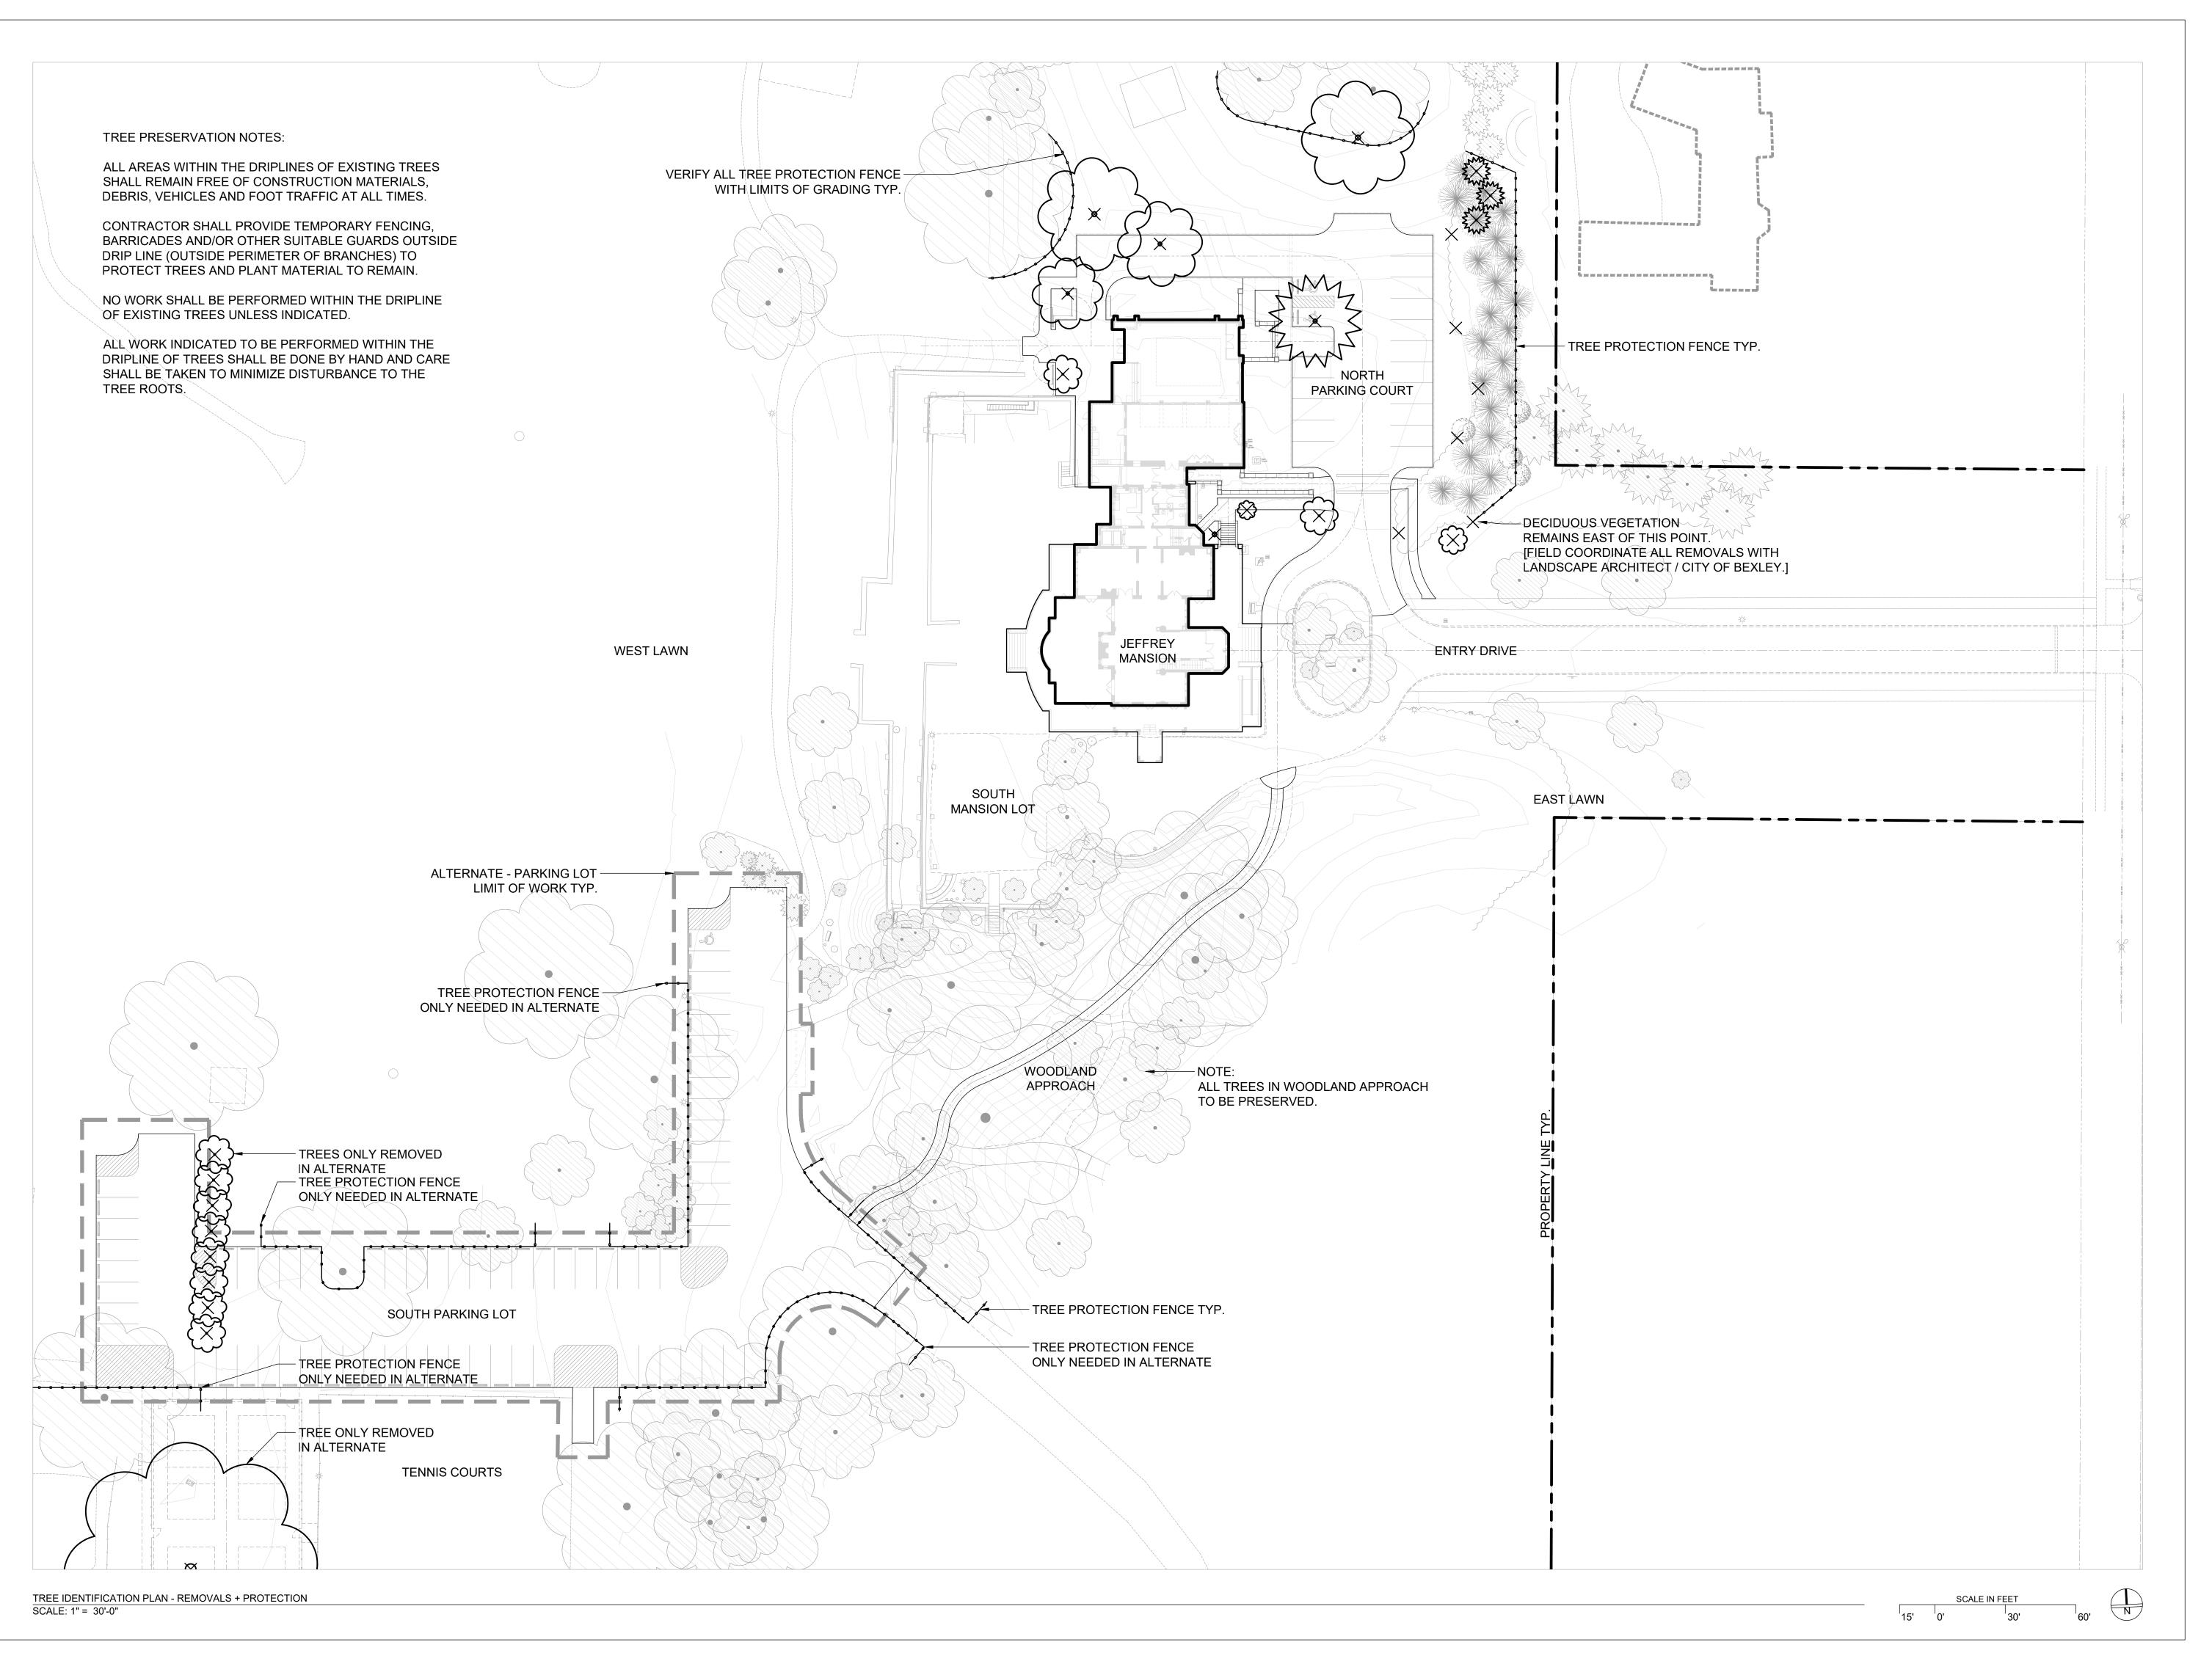

# Description Date

Jeffrey Mansion Renovation and Expansion

165 North Parkview Avenue Bexley, OH 43209

TREE IDENTIFICATION PLAN - REMOVALS + PROTECTION

08/16/19

19020.00