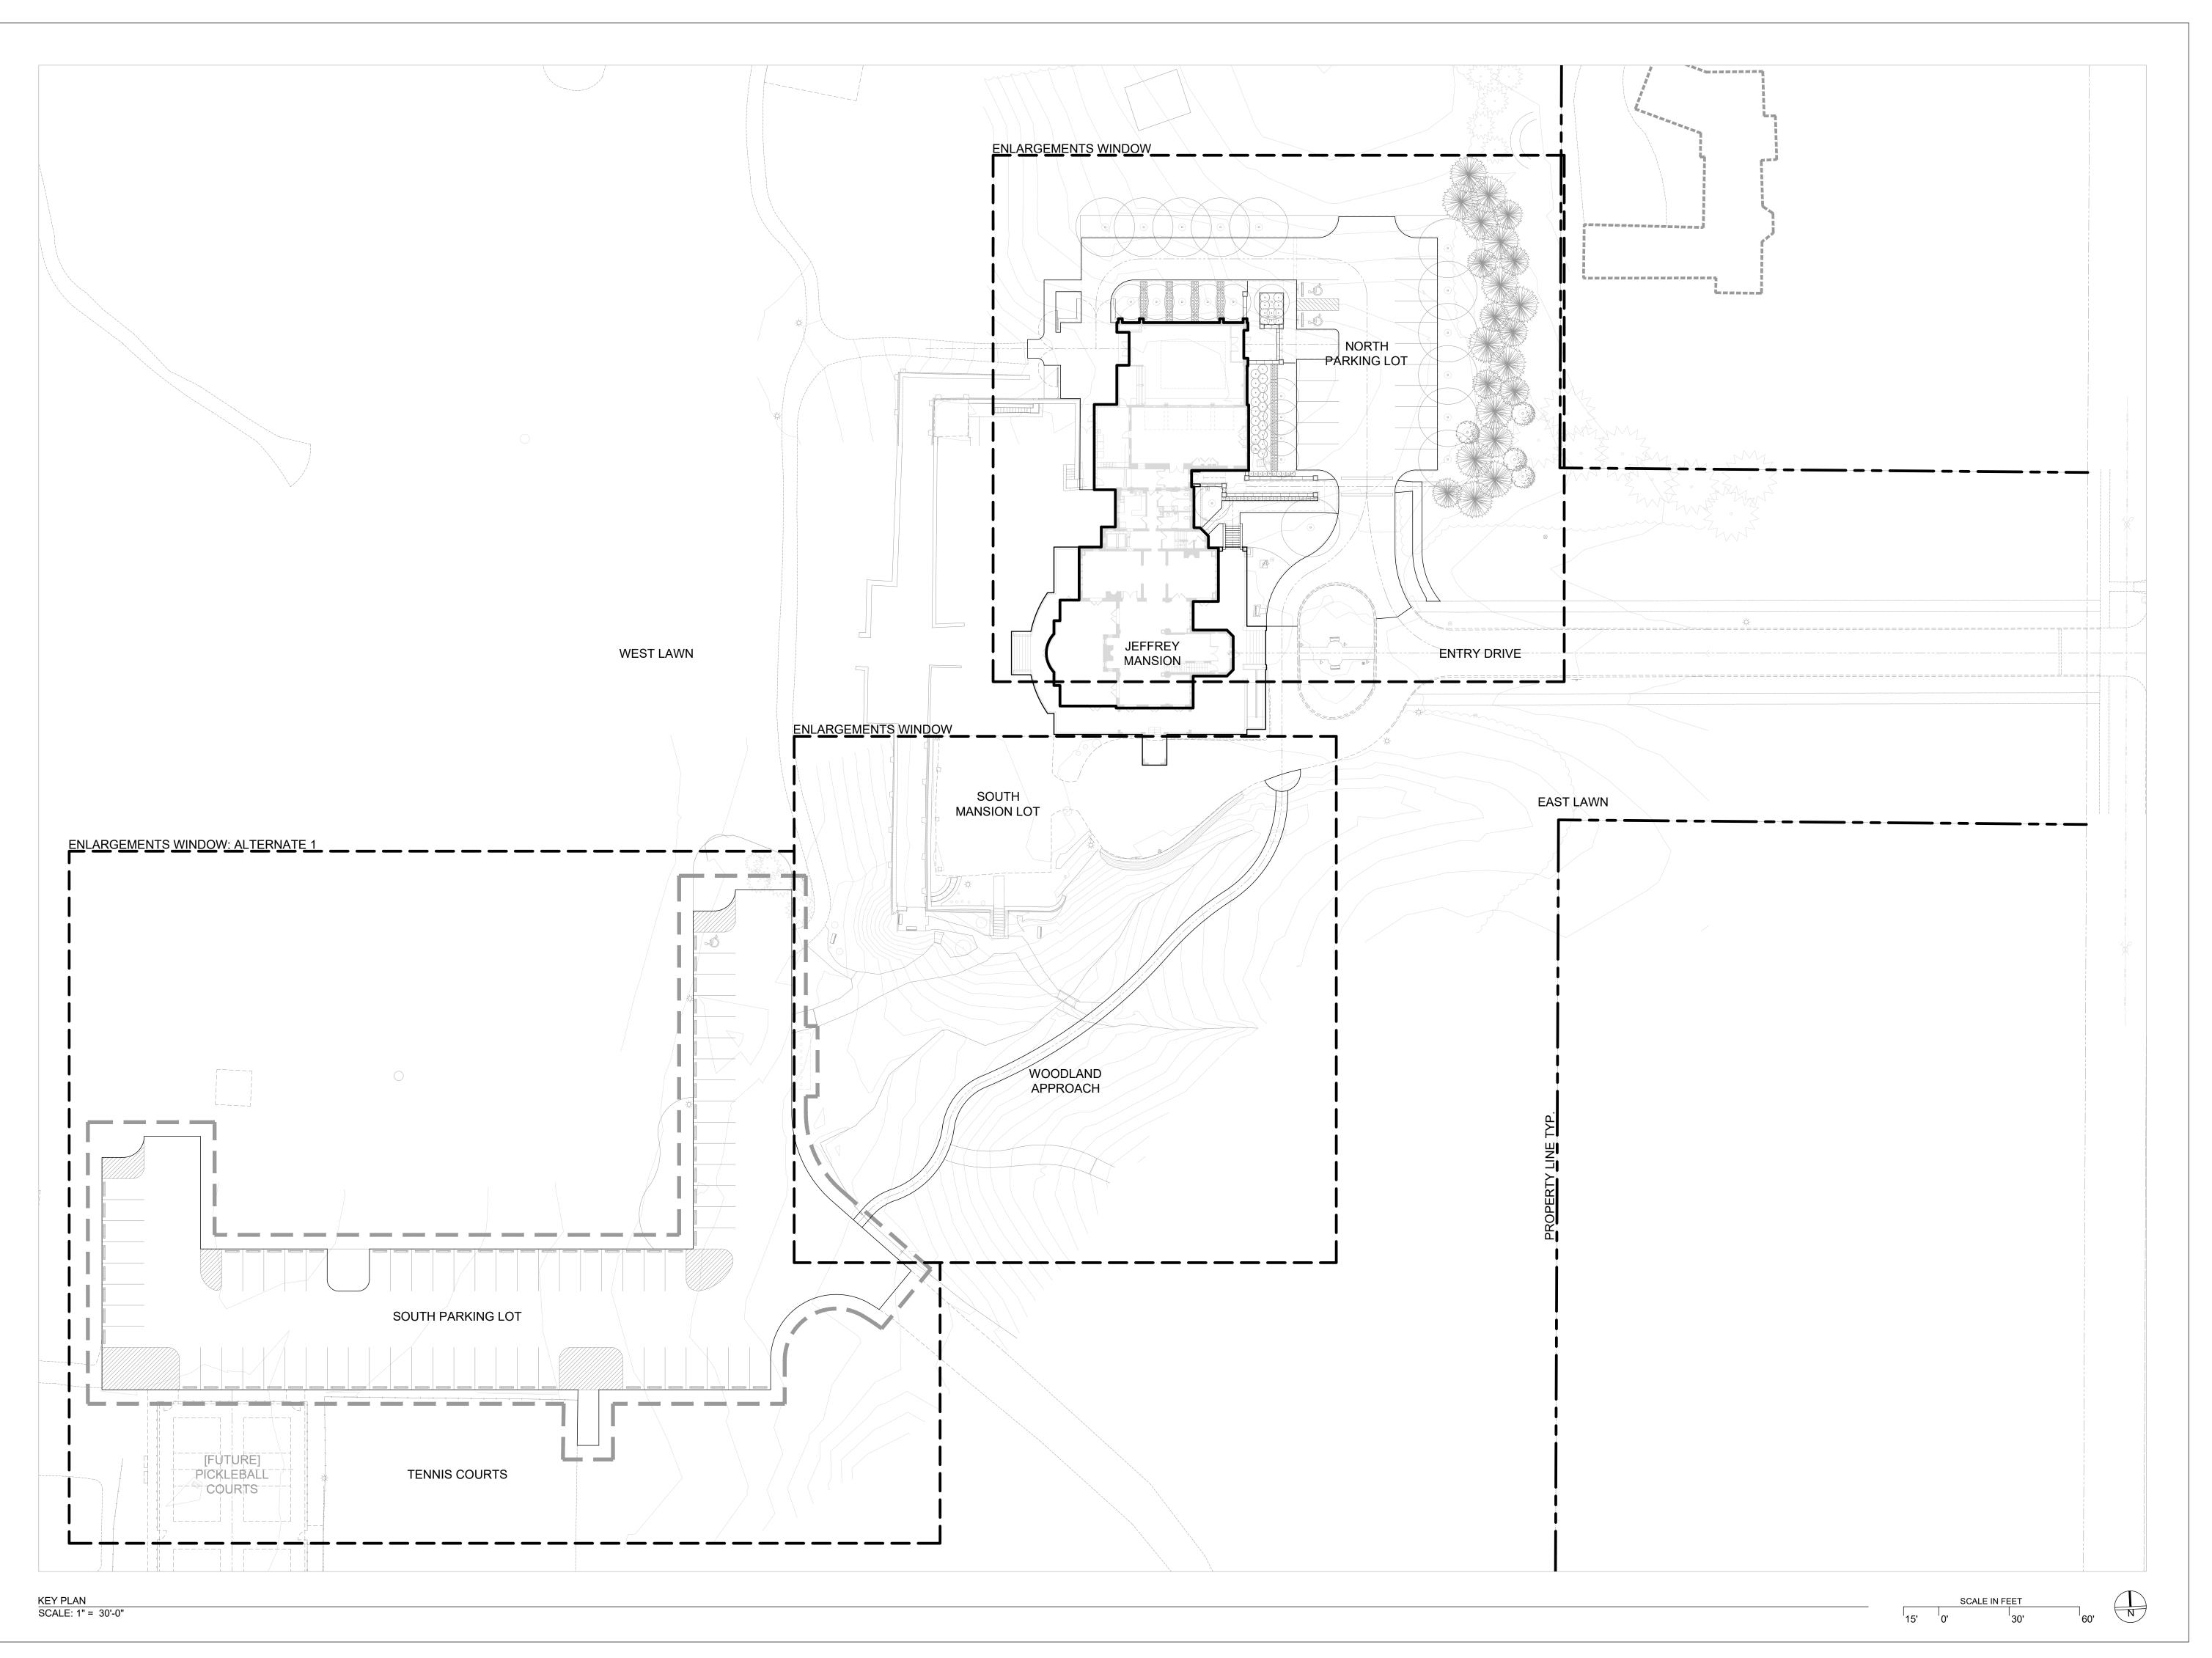

# Description Date

Jeffrey Mansion Renovation and Expansion

165 North Parkview Avenue Bexley, OH 43209

**KEY PLAN** 

19020.00

ARCHITECTURE. INSPIRED.

**300 Marconi Boulevard** T 614-628-0300 **Columbus OH 43215** F 614-628-0311 schooleycaldwell.com