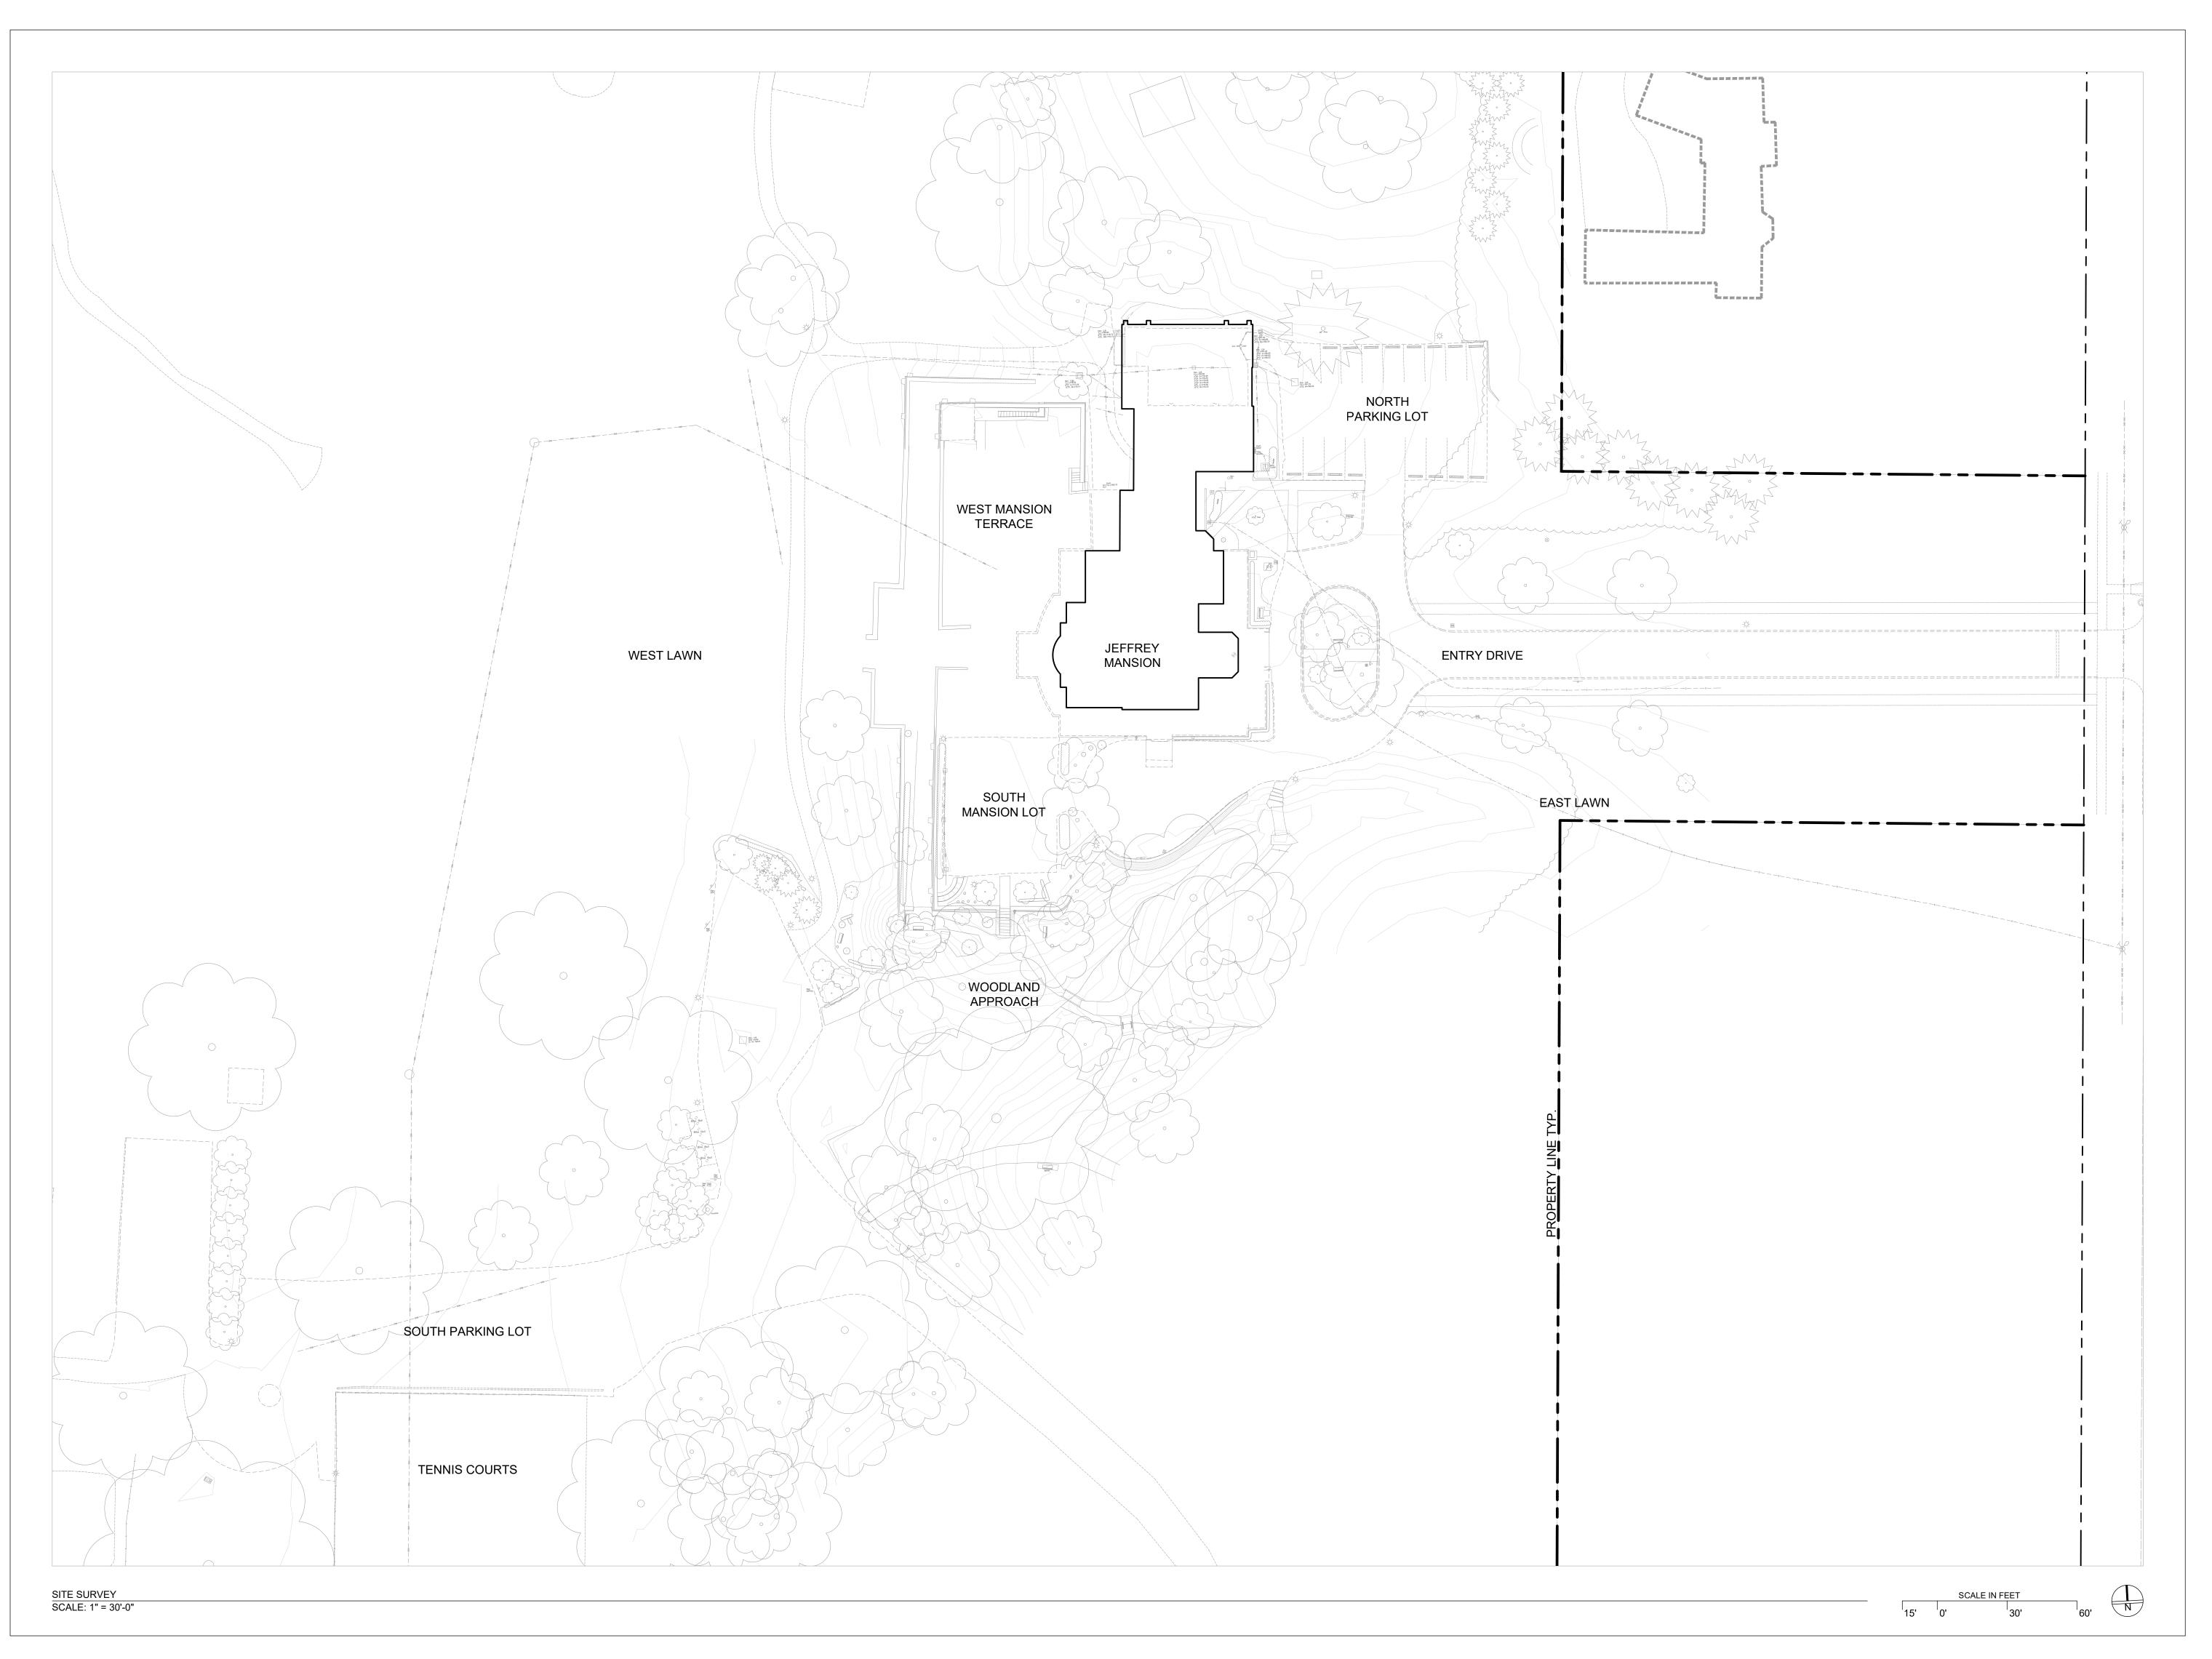

# Description Date

Jeffrey Mansion Renovation and Expansion

165 North Parkview Avenue Bexley, OH 43209

SITE SURVEY

L003

08/16/19

19020.00

ARCHITECTURE. INSPIRED.