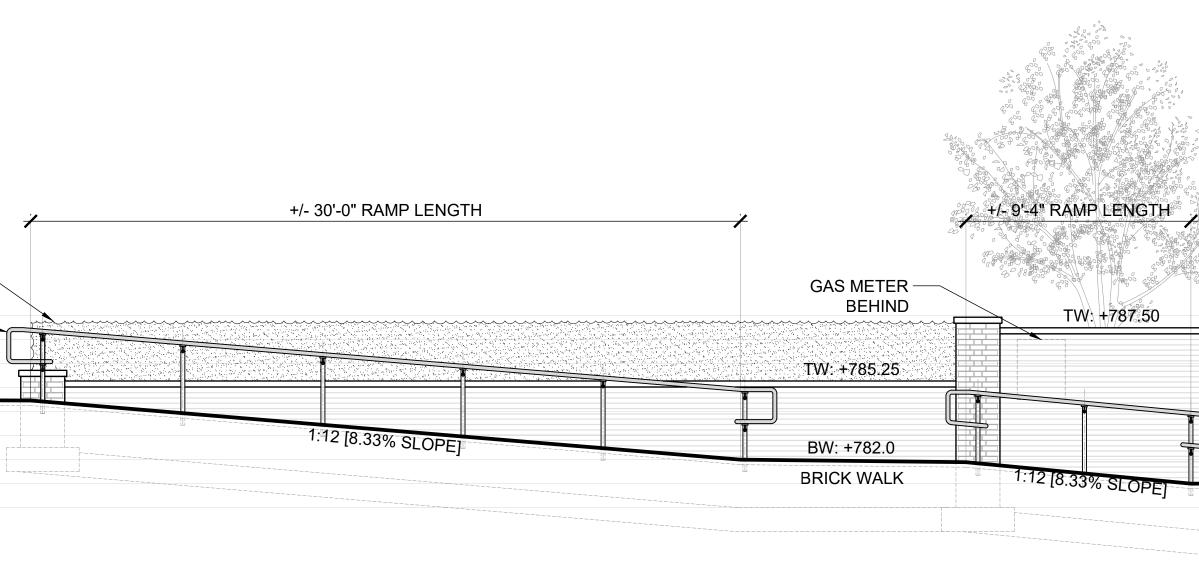

| . 700 | EVERGREEN HEDGE –<br>FALL PROTECTION +/- 30" |
|-------|----------------------------------------------|
| + 788 | HANDRAIL –                                   |
| + 787 | [REFER ARCH. DWGS. FOR RAIL, POST,           |
| + 786 | MOUNTING, AND RETURN DETAILS]                |
| + 785 | +784.5                                       |
| + 784 | BRICK WALK                                   |
| + 783 |                                              |
| + 782 |                                              |
| + 781 |                                              |
| + 780 |                                              |
| T 700 |                                              |