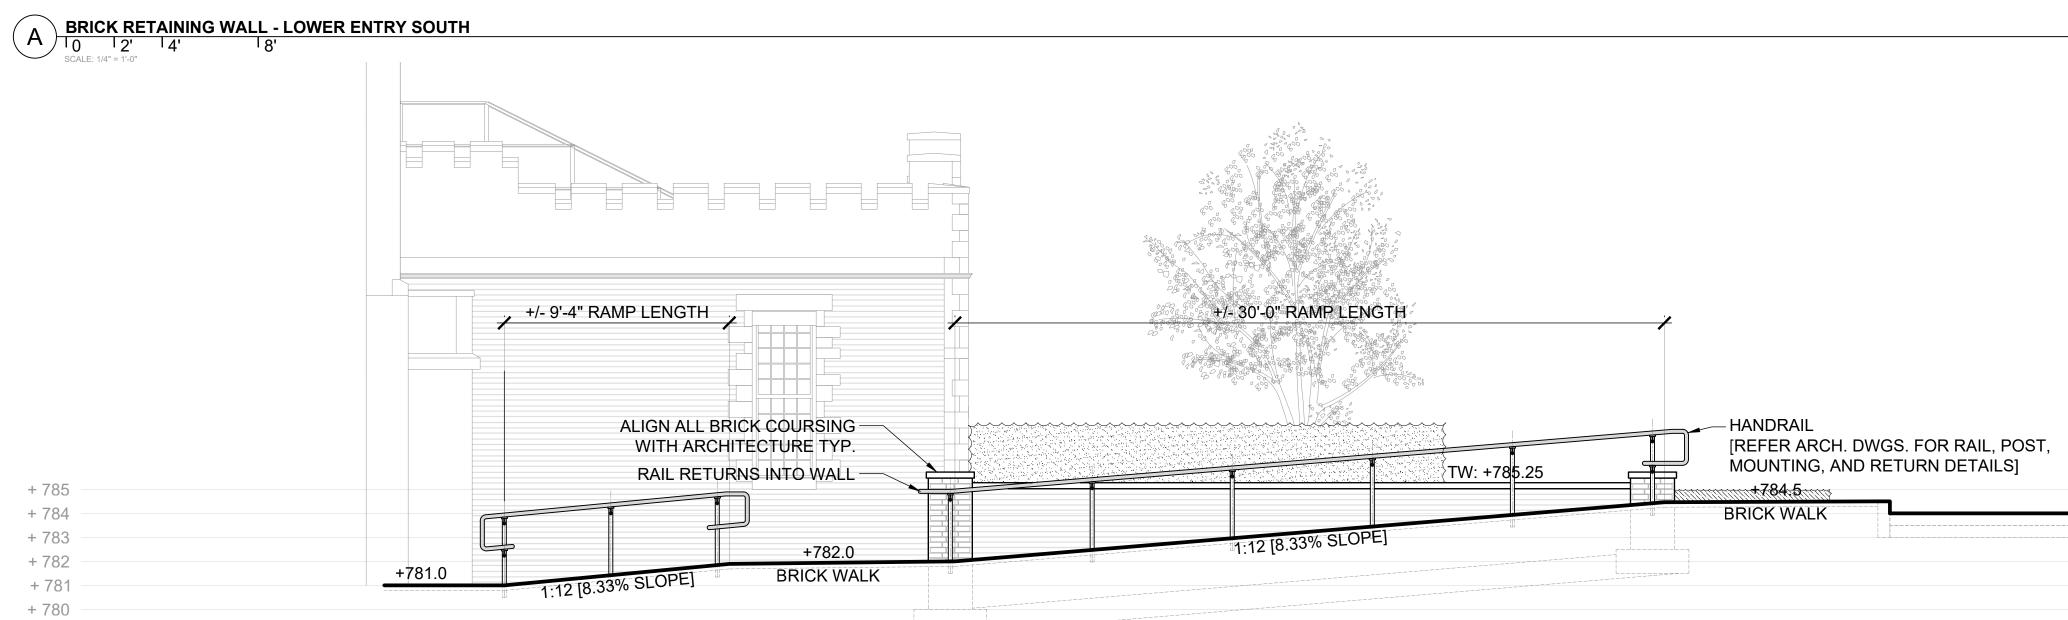

## NOTE: CONTRACTOR TO VERIFY AND ENSURE SLOPES NOT TO EXCEED 8.33%.

ELEVATION

| + | 785 |
|---|-----|
| + | 784 |
| + | 783 |
| + | 782 |
| + | 781 |
| + | 780 |

NOTE: CONTRACTOR TO VERIFY AND ENSURE SLOPES NOT TO EXCEED 8.33%.