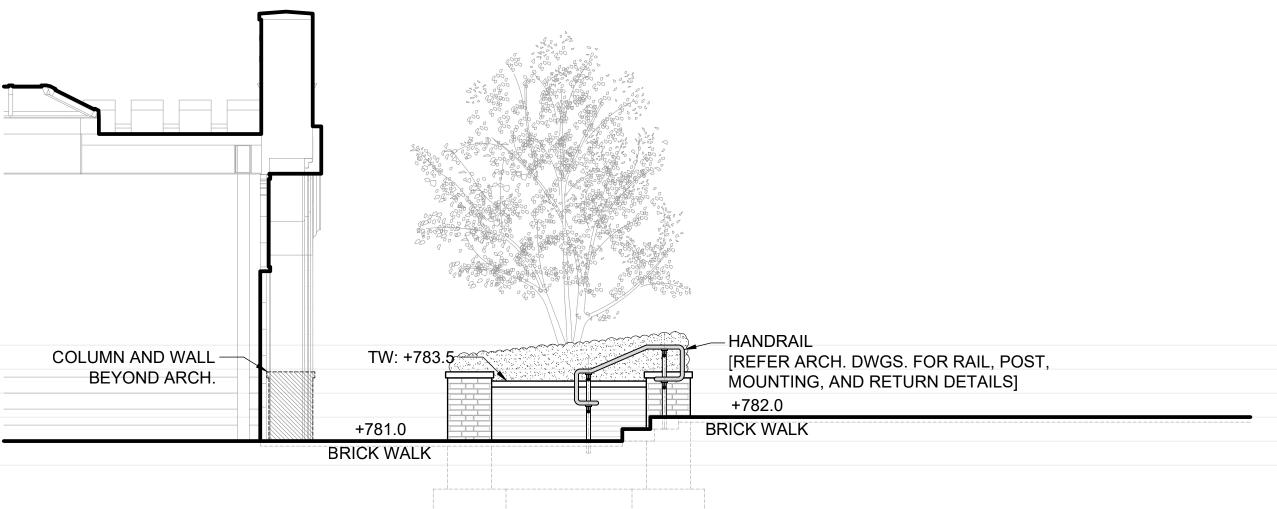

### NOTE: CONTRACTOR TO VERIFY AND ENSURE SLOPES NOT TO EXCEED 8.33%.

+781.0

ELEVATION