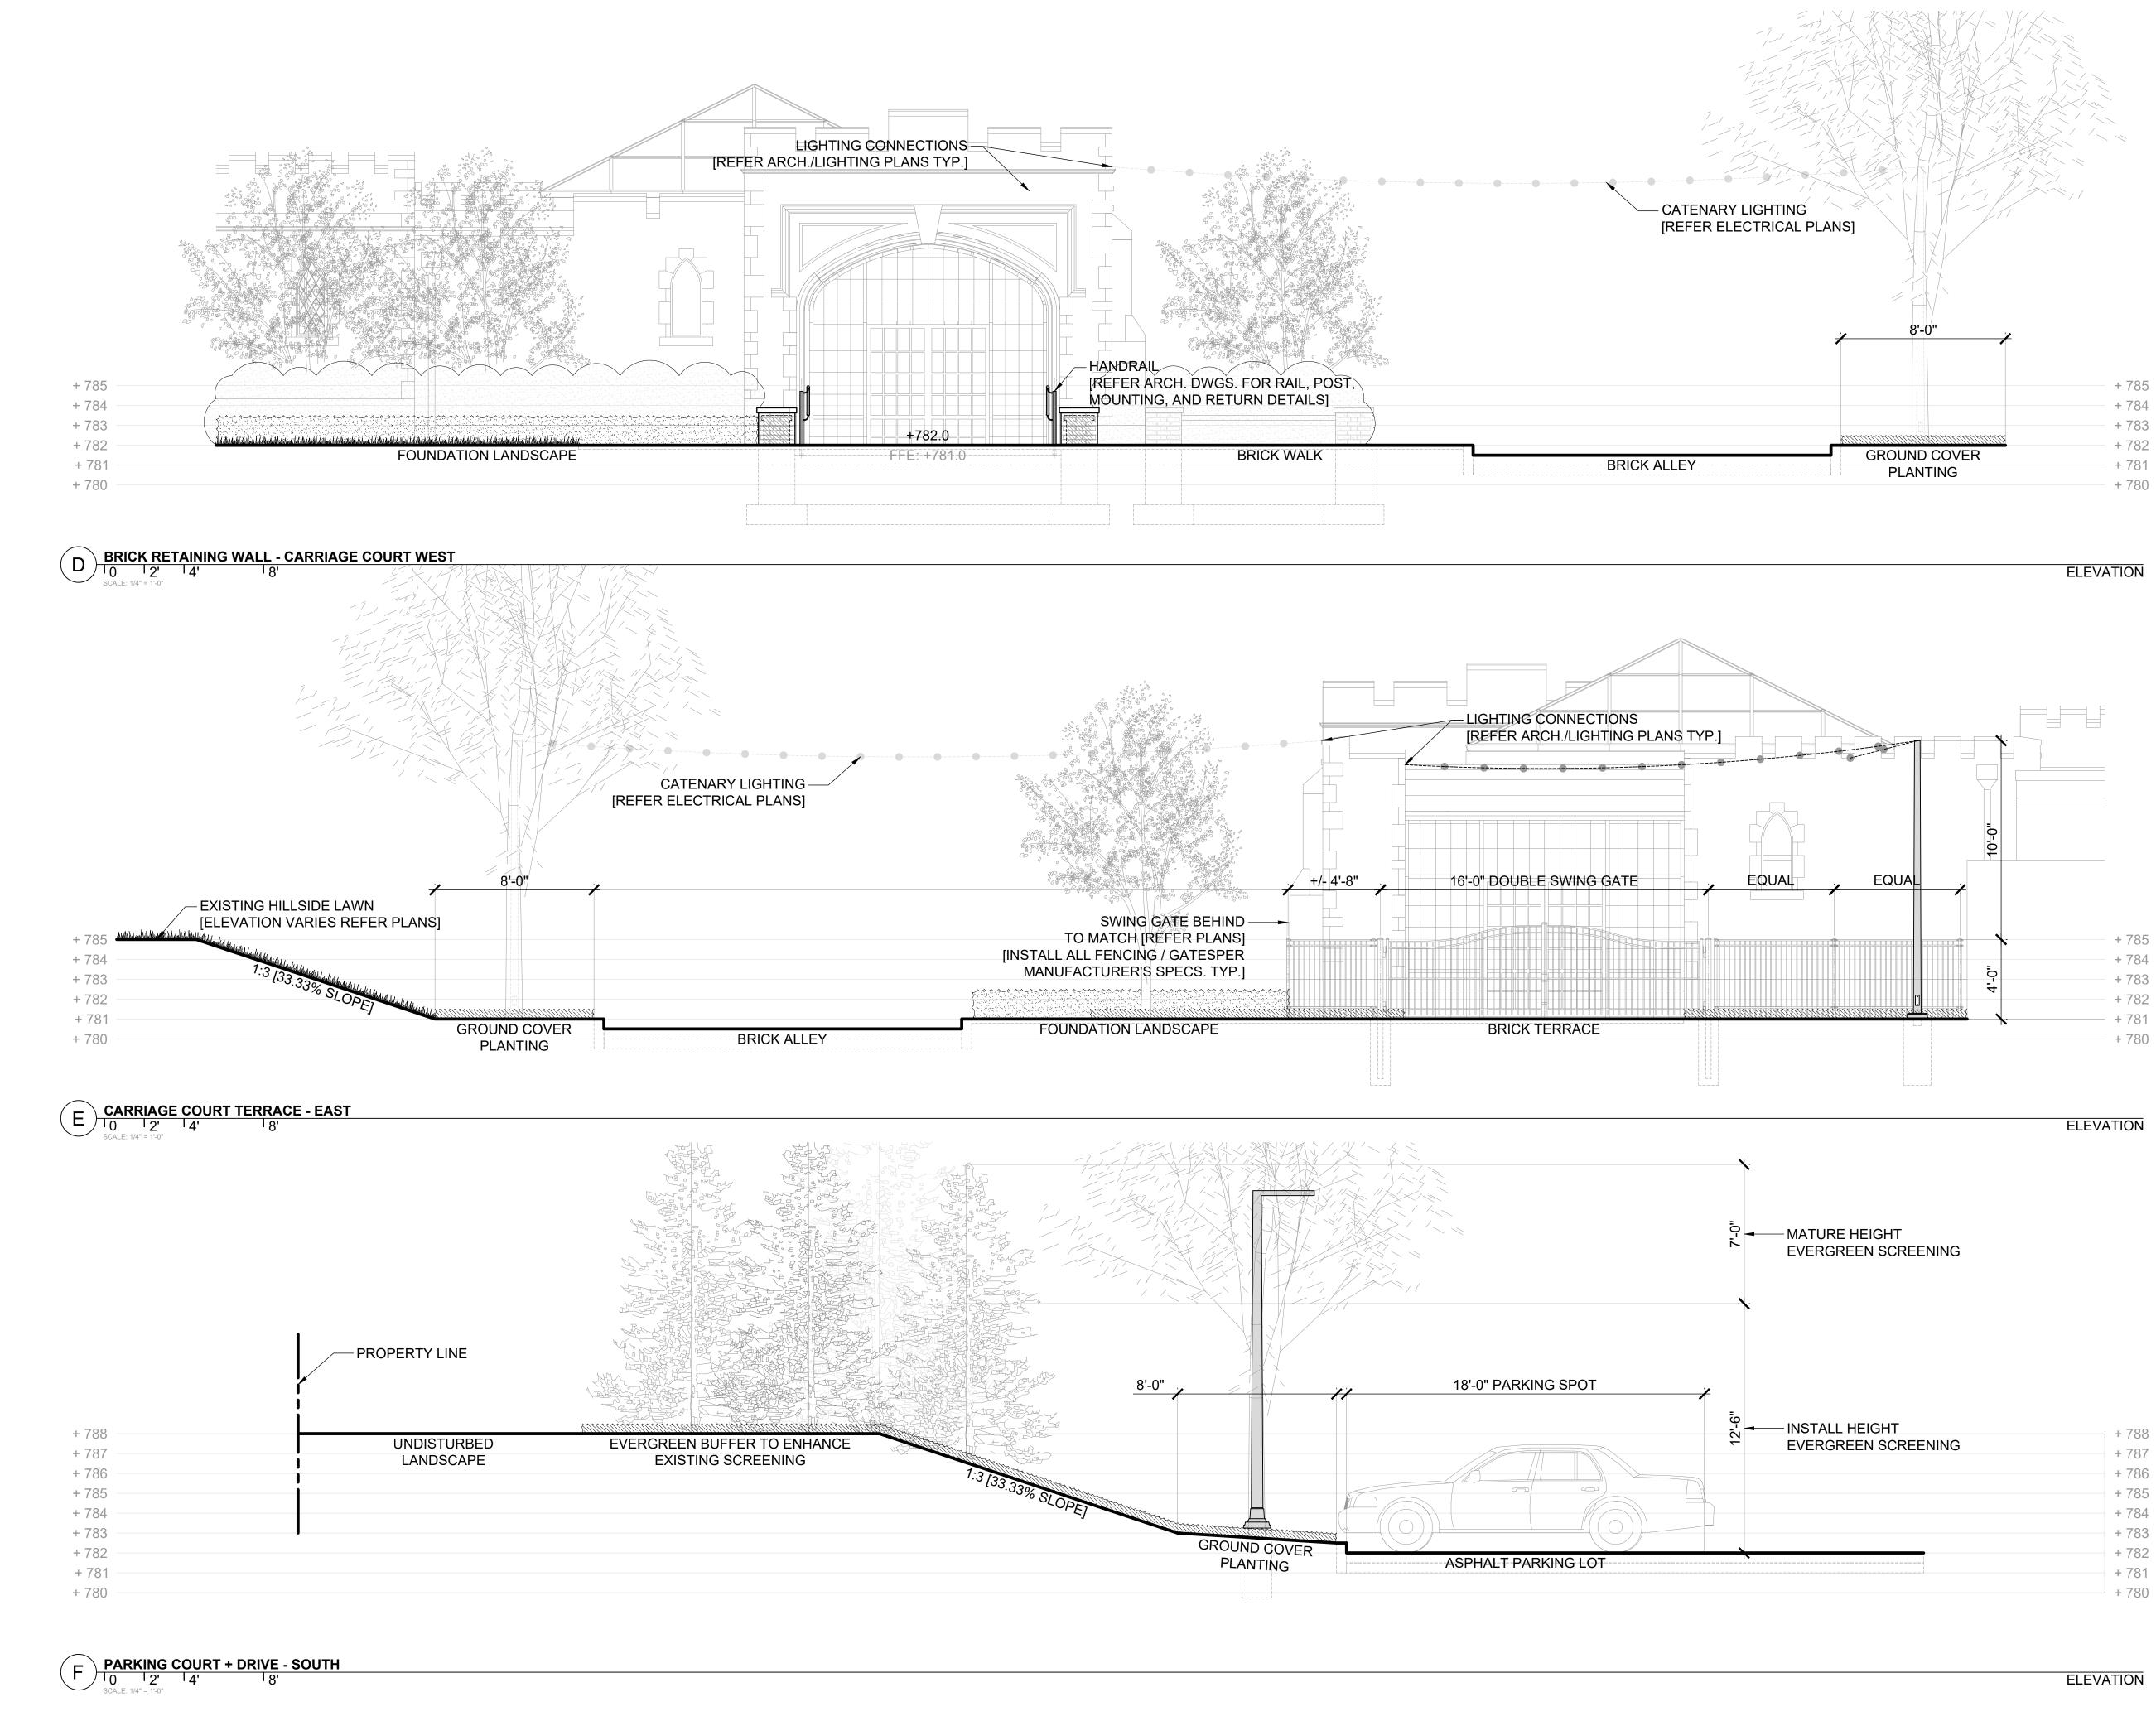

| . 700 | EVERGREEN HEDGE –<br>FALL PROTECTION +/- 30" |
|-------|----------------------------------------------|
| + 788 | HANDRAIL –                                   |
| + 787 | [REFER ARCH. DWGS. FOR RAIL, POST,           |
| + 786 | MOUNTING, AND RETURN DETAILS]                |
| + 785 | +784.5                                       |
| + 784 | BRICK WALK                                   |
| + 783 |                                              |
| + 782 |                                              |
| + 781 |                                              |
| + 780 |                                              |
| T 700 |                                              |

+ 785

+ 784

+ 783

+ 782

+ 781

+ 780

ARCHITECTURE. INSPIRED.

**300 Marconi Boulevard** T 614-628-0300 **Columbus OH 43215** F 614-628-0311

### NOTE: CONTRACTOR TO VERIFY AND ENSURE SLOPES NOT TO EXCEED 8.33%.

+781.0

ELEVATION

# + 787 + 786

+ 788

- + 785
- + 784 + 783
- + 782
- + 781 + 780

## NOTE: CONTRACTOR TO VERIFY AND ENSURE SLOPES NOT TO EXCEED 8.33%.

ELEVATION

| + | 785 |
|---|-----|
| + | 784 |
| + | 783 |
| + | 782 |
| + | 781 |
| + | 780 |

NOTE: CONTRACTOR TO VERIFY AND ENSURE SLOPES NOT TO EXCEED 8.33%.

ELEVATION

+ 788 + 787 + 786 + 785 + 784 + 783 + 782 + 781 + 780

SCHOOLEY CALDWELL

ARCHITECTURE. INSPIRED.

 300 Marconi Boulevard
 T
 614-628-0300

 Columbus OH 43215
 F
 614-628-0311

 schooleycaldwell.com
 F
 614-628-0311