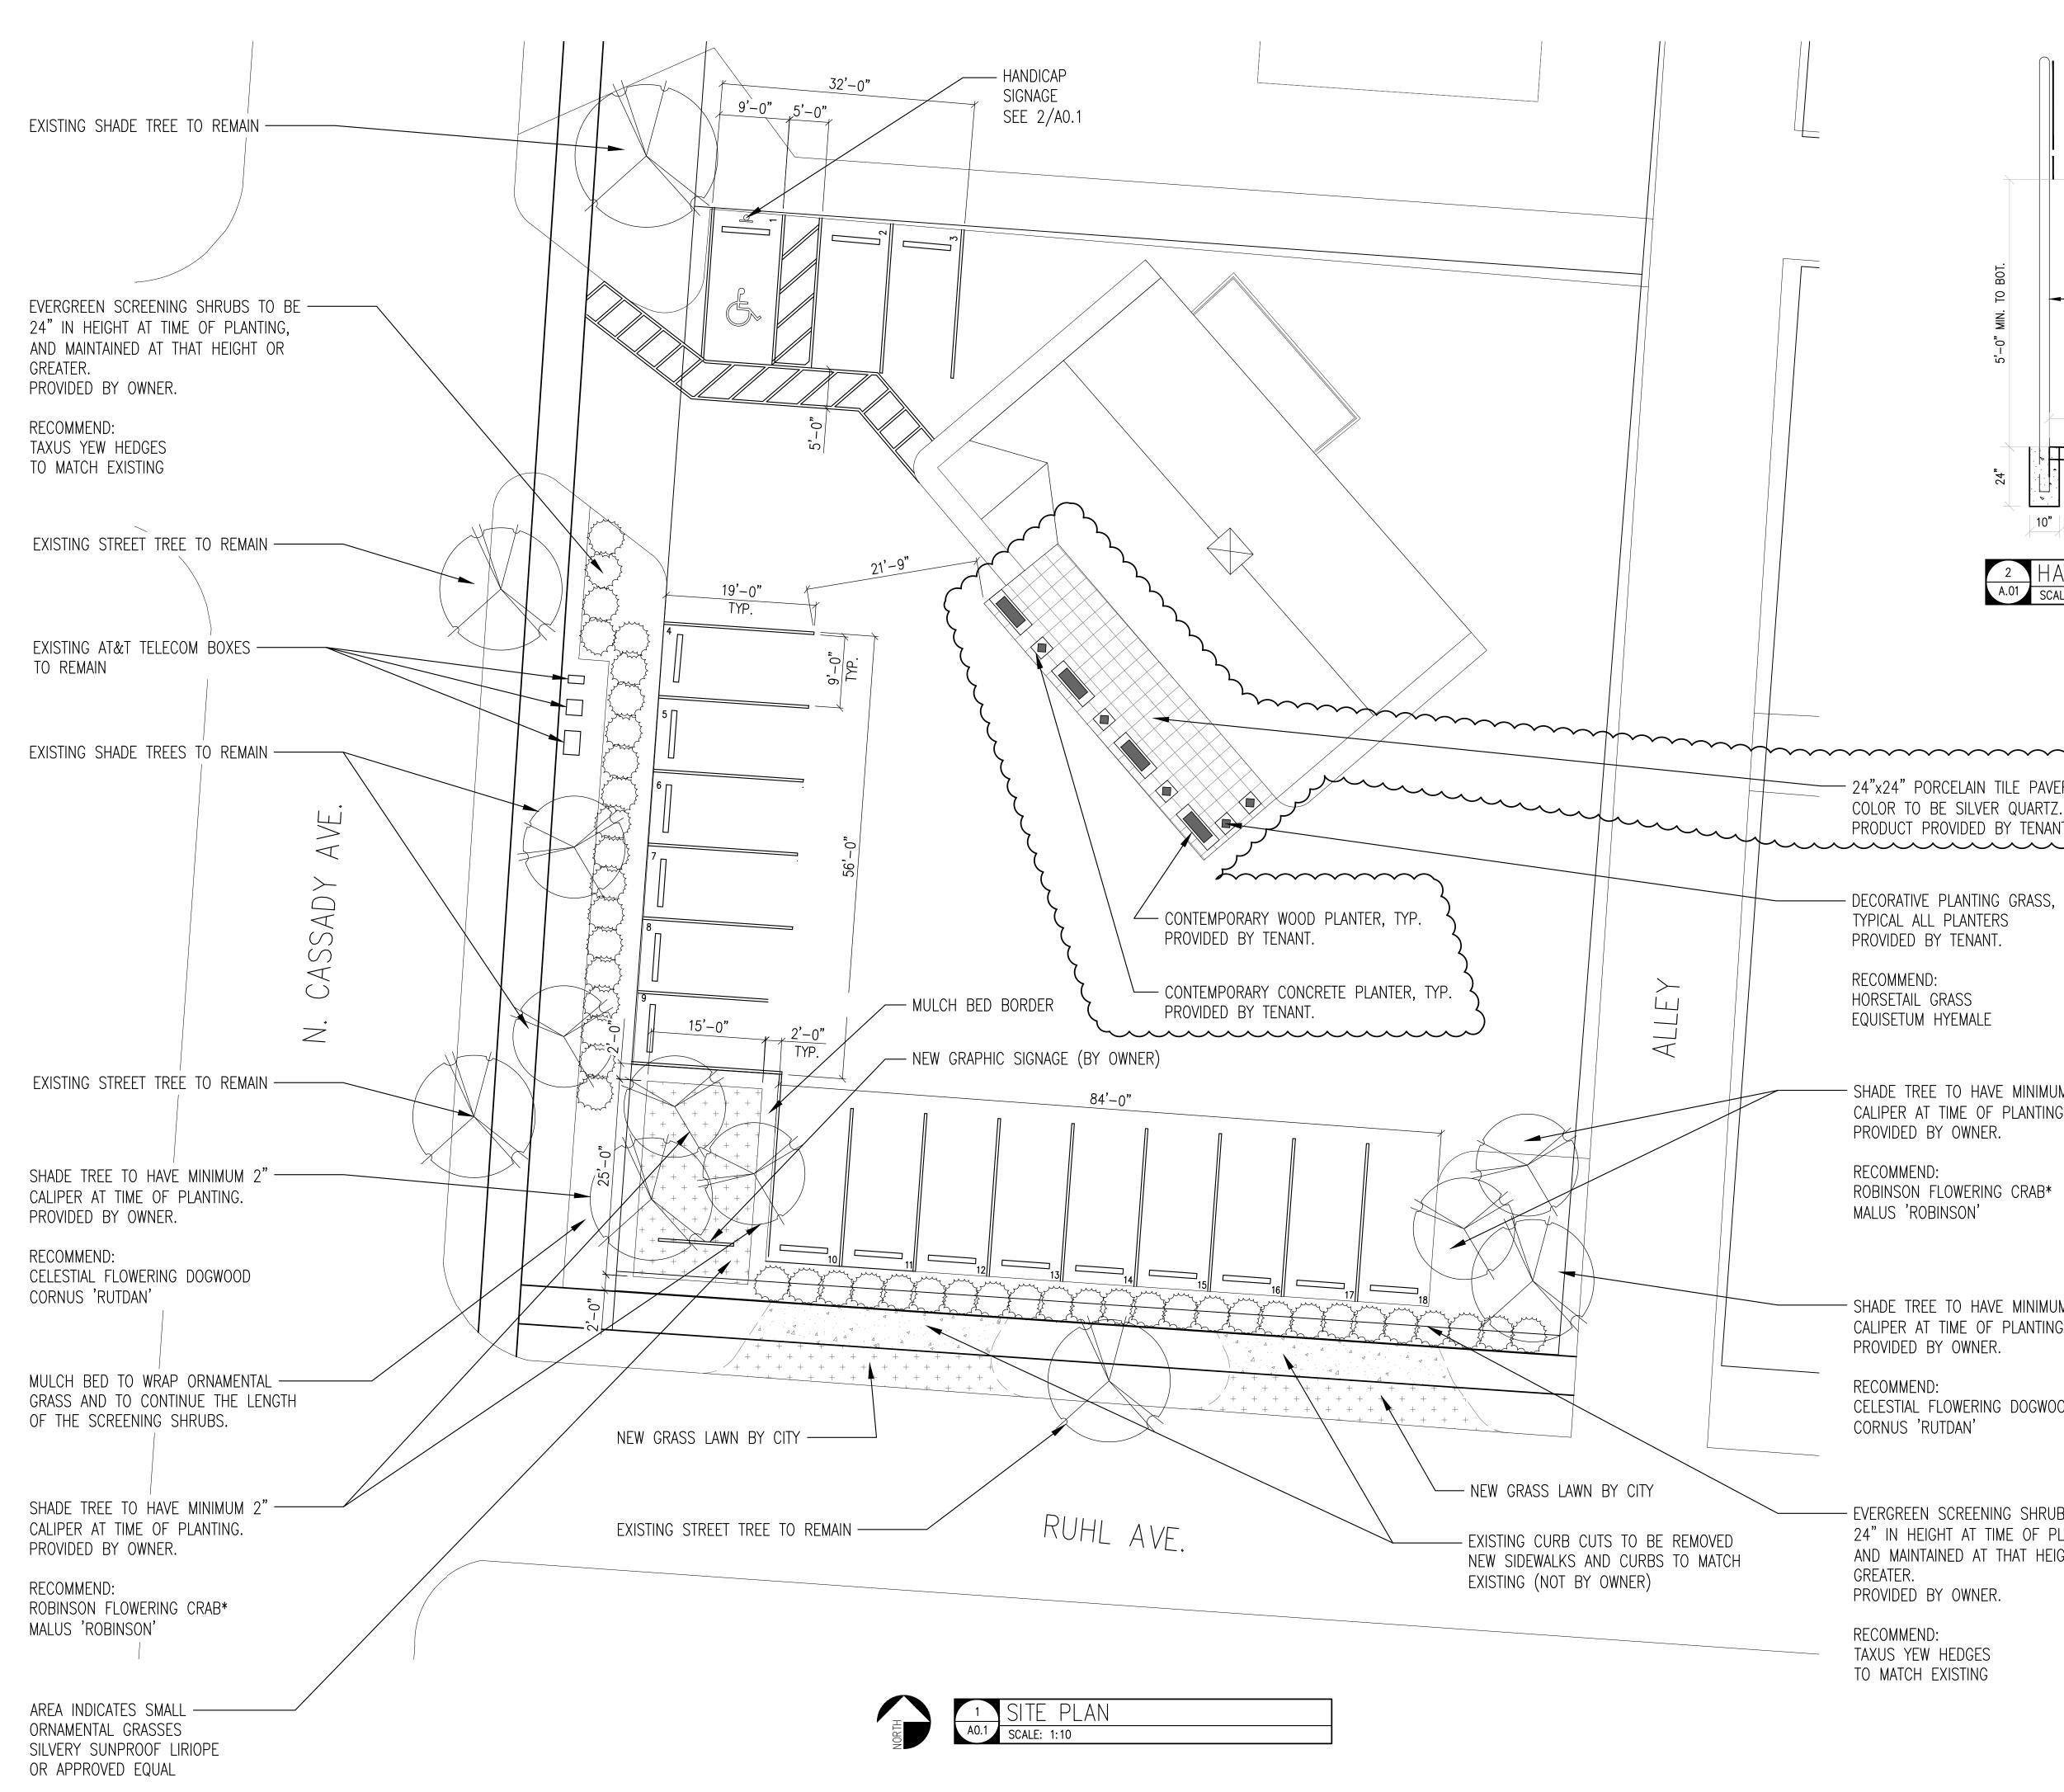

24"x24" PORCELAIN TILE PAVERS, COLOR TO BE SILVER QUARTZ. PRODUCT PROVIDED BY TENANT. 

> DECORATIVE PLANTING GRASS, TYPICAL ALL PLANTERS PROVIDED BY TENANT.

RECOMMEND: HORSETAIL GRASS EQUISETUM HYEMALE

- SHADE TREE TO HAVE MINIMUM 2" CALIPER AT TIME OF PLANTING. PROVIDED BY OWNER.

RECOMMEND: ROBINSON FLOWERING CRAB\* MALUS 'ROBINSON'

- SHADE TREE TO HAVE MINIMUM 2" CALIPER AT TIME OF PLANTING. PROVIDED BY OWNER.

RECOMMEND: CELESTIAL FLOWERING DOGWOOD CORNUS 'RUTDAN'

- EVERGREEN SCREENING SHRUBS TO BE 24" IN HEIGHT AT TIME OF PLANTING, AND MAINTAINED AT THAT HEIGHT OR GREATER. PROVIDED BY OWNER.

RECOMMEND: TAXUS YEW HEDGES TO MATCH EXISTING

| Job No. 2018-00-09 Joaquin Serantes, AIA, NCARB | Set No. Permit SE-RA Architecture, LLC 33 East Oakland Avenue | Date: 10/02/18 Columbus, Ohio 43201         |                    | Designed, JS SE-RA Architecture, LLC |
|-------------------------------------------------|---------------------------------------------------------------|---------------------------------------------|--------------------|--------------------------------------|
| bluespot YOGA                                   |                                                               | 396 North Cassady Avenue, Bexley Ohio 43209 | Proposed Site Plan |                                      |