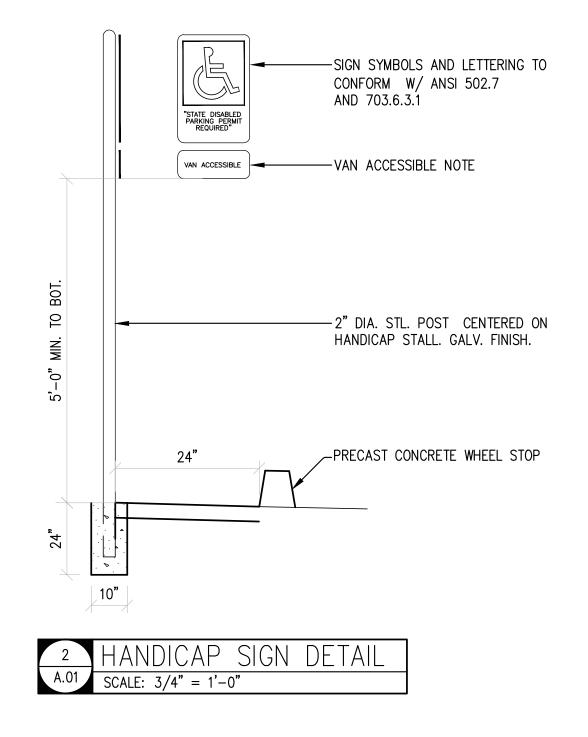

RECOMMEND: TAXUS YEW HEDGES TO MATCH EXISTING

| Job No. 2018-00-09 Joaquin Serantes, AIA, NCARB | Set No. Permit SE-RA Architecture, LLC 33 East Oakland Avenue | Date: 10/02/18 Columbus, Ohio 43201         |                    | Designed, JS SE-RA Architecture, LLC |
|-------------------------------------------------|---------------------------------------------------------------|---------------------------------------------|--------------------|--------------------------------------|
| bluespot YOGA                                   |                                                               | 396 North Cassady Avenue, Bexley Ohio 43209 | Proposed Site Plan |                                      |