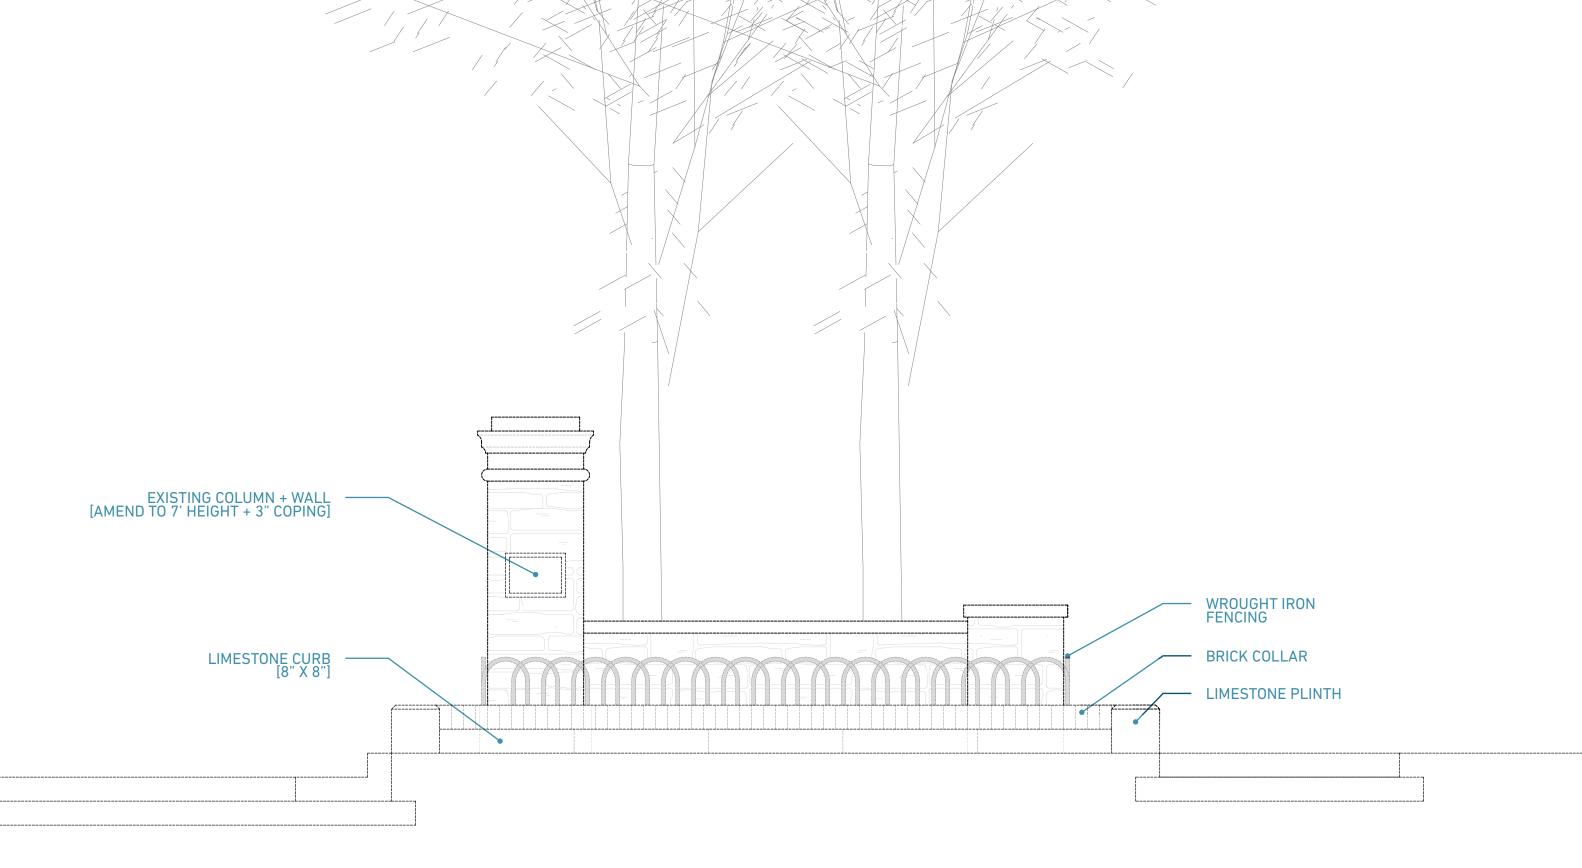

# **BROAD+GOULD CITY OF BEXLEY GATEWAYS STRATEGIES**

# TREE AND PUBLIC GARDENS COMMISSION



### LANDSCAPE PLAN

(ILI)

"= 1. n. ....

2:





#### **ORIGINAL PROPOSAL**

## UPDATED PROPOSAL

BRICK PAVING 'RUMBLE STRIP'









#### UPDATED PROPOSAL HOOP FENCING



#### UPDATED PROPOSAL FENCING TYPE: 2

| DEMOLITION/REMOVALS<br>VERTICAL VEGETATION<br>GROUND COVERS/TURF<br>LIMESTONE/BRICK COLLAR<br>COLUMN CAP/COPING [CAP TO BE SALVAGED]<br>CONCRETE WALKS/STREET                                             | \$5,500 - \$8,500   |
|-----------------------------------------------------------------------------------------------------------------------------------------------------------------------------------------------------------|---------------------|
| EXCAVATION/CONCRETE + FOUNDATION WORK<br>RESET STONE COLLARS BASE<br>ALIGN PROPER INFRASTRUCTURE [TBD]<br>SET SIDEWALK/RUMBLE STRIP BASE [TBD]                                                            | \$1,500 - \$2,500   |
| MASONRY<br>RESET COLUMN CAP [ADD 1'