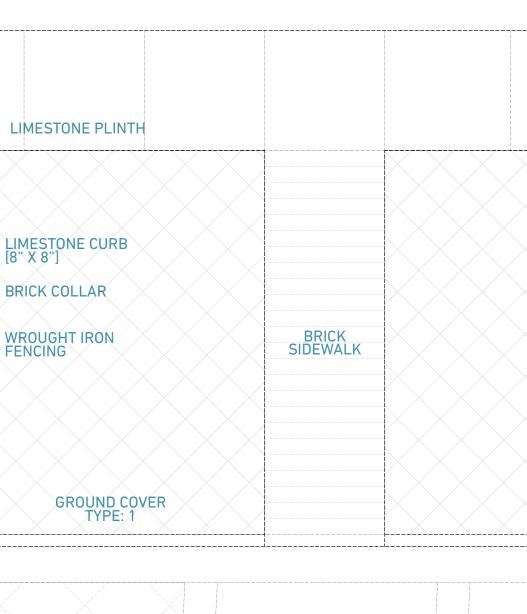

# **BROAD+GOULD CITY OF BEXLEY GATEWAYS STRATEGIES**

# TREE AND PUBLIC GARDENS COMMISSION



### LANDSCAPE PLAN

(ILI)

"= 1. n. ....

2:





#### **ORIGINAL PROPOSAL**

## UPDATED PROPOSAL

BRICK PAVING 'RUMBLE STRIP'









#### UPDATED PROPOSAL HOOP FENCING



#### UPDATED PROPOSAL FENCING TYPE: 2

| DEMOLITION/REMOVALS<br>VERTICAL VEGETATION<br>GROUND COVERS/TURF<br>LIMESTONE/BRICK COLLAR<br>COLUMN CAP/COPING [CAP TO BE SALVAGED]<br>CONCRETE WALKS/STREET                                             | \$5,500 - \$8,500   |
|-----------------------------------------------------------------------------------------------------------------------------------------------------------------------------------------------------------|---------------------|
| EXCAVATION/CONCRETE + FOUNDATION WORK<br>RESET STONE COLLARS BASE<br>ALIGN PROPER INFRASTRUCTURE [TBD]<br>SET SIDEWALK/RUMBLE STRIP BASE [TBD]                                                            | \$1,500 - \$2,500   |
| MASONRY<br>RESET COLUMN CAP [AD