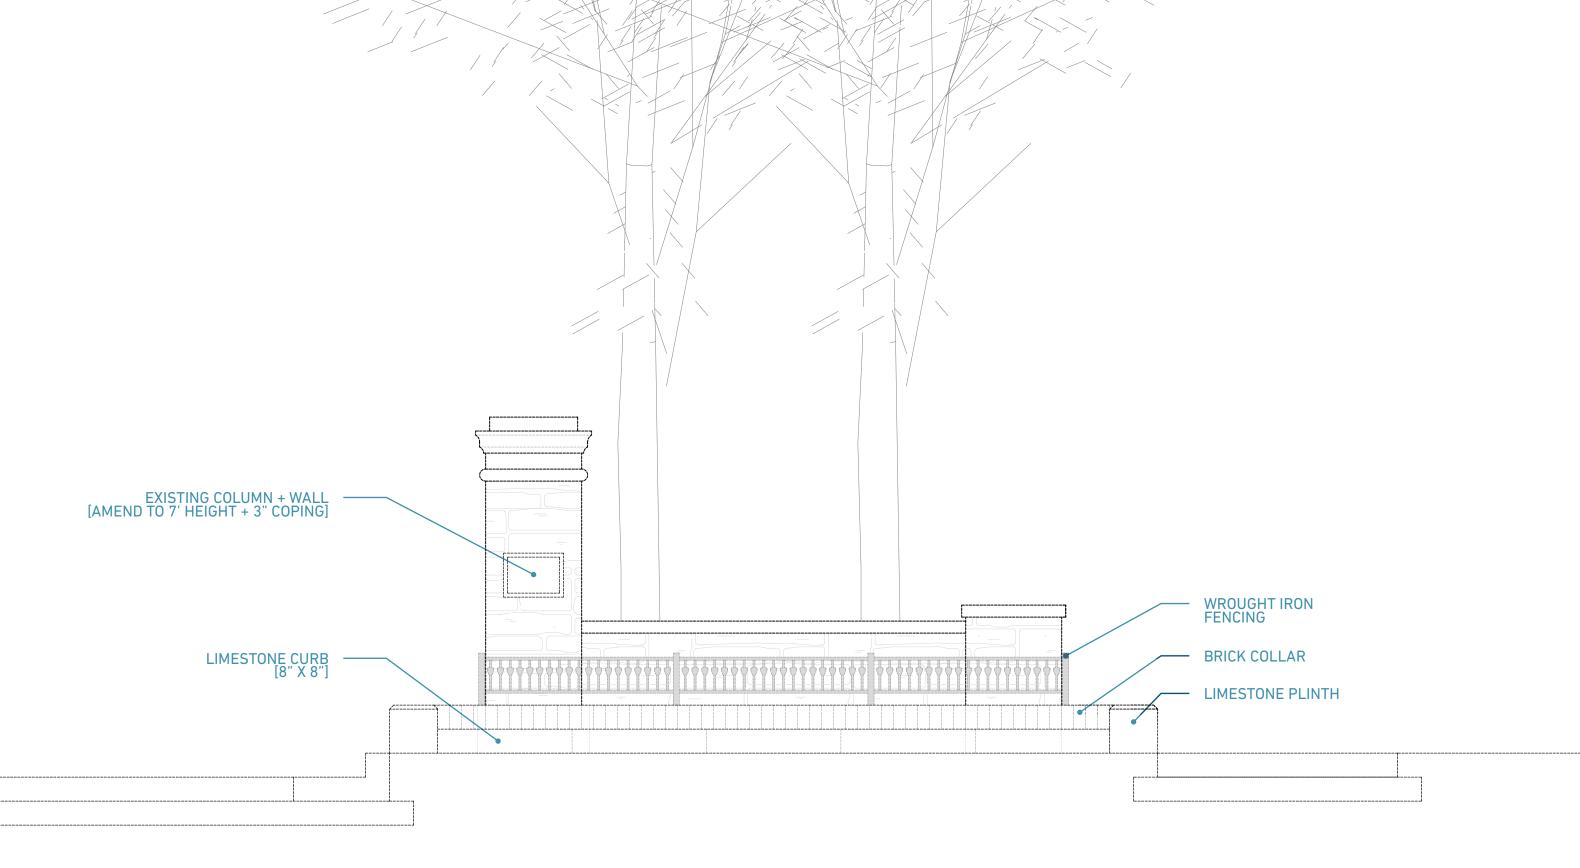

## UPDATED PROPOSAL

BRICK PAVING 'RUMBLE STRIP'

#### UPDATED PROPOSAL HOOP FENCING

#### UPDATED PROPOSAL FENCING TYPE: 2

| DEMOLITION/REMOVALS<br>VERTICAL VEGETATION<br>GROUND COVERS/TURF<br>LIMESTONE/BRICK COLLAR<br>COLUMN CAP/COPING [CAP TO BE SALVAGED]<br>CONCRETE WALKS/STREET                                             | \$5,500 - \$8,500   |
|-----------------------------------------------------------------------------------------------------------------------------------------------------------------------------------------------------------|---------------------|
| EXCAVATION/CONCRETE + FOUNDATION WORK<br>RESET STONE COLLARS BASE<br>ALIGN PROPER INFRASTRUCTURE [TBD]<br>SET SIDEWALK/RUMBLE STRIP BASE [TBD]                                                            | \$1,500 - \$2,500   |
| MASONRY<br>RESET COLUMN CAP [ADD 1' TO COLUMN HEIGHT = 7']<br>ADD 3" LIMESTONE COPING TO EXISTING WALL<br>'RE-TUCK' ENTIRE WALL [OR AS NEEDED TO STABALIZE]<br>SET LIMESTONE PLINTHS/CURBING/BRICK COLLAR | \$12,000 - \$15,000 |
| FLAT WORK [HARDSCAPE]<br>SET BRICK SIDEWALKS/RUMBLE STRIP [TBD]                                                                                                                                           | TBD                 |
| IRON WORK<br>INSTALL SELECTED IRON FENCING                                                                                                                                                                | \$6,500 - \$8,000   |
| LANDSCAPE/SOILS<br>INSTALL TREES/GROUND COVERS TYPES/TURF REPAIR<br>AMEND ALL GRADE TO TIE IN WITH EXISTING CONDITIONS                                                                                    | 15,000 - \$20,000   |
| DESIGN/PERMITTING/PROCESS/ADMIN.<br>CONSTRUCTION DOCUMENTATION TO CITY'S DESIRE<br>ALIGN PROPER ALLIED PROFESSIONALS                                                                                      | TBD                 |