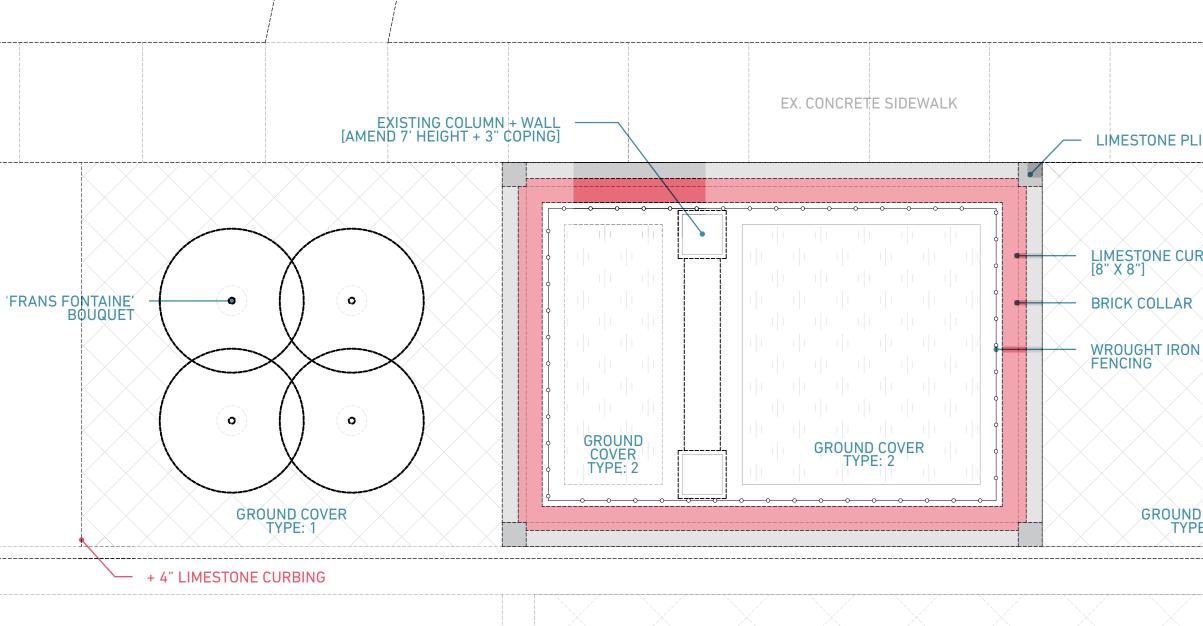

## UPDATED PROPOSAL

BRICK PAVING 'RUMBLE STRIP'

#### UPDATED PROPOSAL HOOP FENCING

#### UPDATED PROPOSAL FENCING TYPE: 2

| DEMOLITION/REMOVALS<br>VERTICAL VEGETATION<br>GROUND COVERS/TURF<br>LIMESTONE/BRICK COLLAR<br>COLUMN CAP/COPING [CAP TO BE SALVAGED]<br>CONCRETE WALKS/STREET                                             | \$5,500 - \$8,500   |
|-----------------------------------------------------------------------------------------------------------------------------------------------------------------------------------------------------------|---------------------|
| EXCAVATION/CONCRETE + FOUNDATION WORK<br>RESET STONE COLLARS BASE<br>ALIGN PROPER INFRASTRUCTURE [TBD]<br>SET SIDEWALK/RUMBLE STRIP BASE [TBD]                                                            | \$1,500 - \$2,500   |
| MASONRY<br>RESET COLUMN CAP [ADD 1' TO COLUMN HEIGHT = 7']<br>ADD 3" LIMESTONE COPING TO EXISTING WALL<br>'RE-TUCK' ENTIRE WALL [OR AS NEEDED TO STABALIZE]<br>SET LIMESTONE PLINTHS/CURBING/BRICK COLLAR | \$12,000 - \$15,000 |
| FLAT WORK [HARDSCAPE]<br>SET BRICK SIDEWALKS/RUMBLE STRIP [TBD]                                                                                                                                           | TBD                 |
| IRON WORK<br>INSTALL SELECTED IRON FENCING                                                                                                                                                                | \$6,500 - \$8,000   |
| LANDSCAPE/SOILS<br>INSTALL TREES/GROUND COVERS TYPES/TURF REPAIR<br>AMEND ALL GRADE TO TIE IN WITH EXISTING CONDITIONS                                                                                    | 15,000 - \$20,000   |
| DESIGN/PERMITTING/PROCESS/ADMIN.<br>CONSTRUCTION DOCUMENTATION TO CITY'S DESIRE<br>ALIGN PROPER ALLIED PROFESSIONALS                                                                                      | TBD                 |

ALIGN PROPER ALLIED PROFESSIONALS STREET LANES/CONSTRUCTION PERMITS CONSTRUCTION ADMINISTRATION [AS NEEDED]

+ ADD UPLIGHTING AND POSSIBLE LIMESTONE CURBING AT GROUND COVER-TURF INTERFACE.