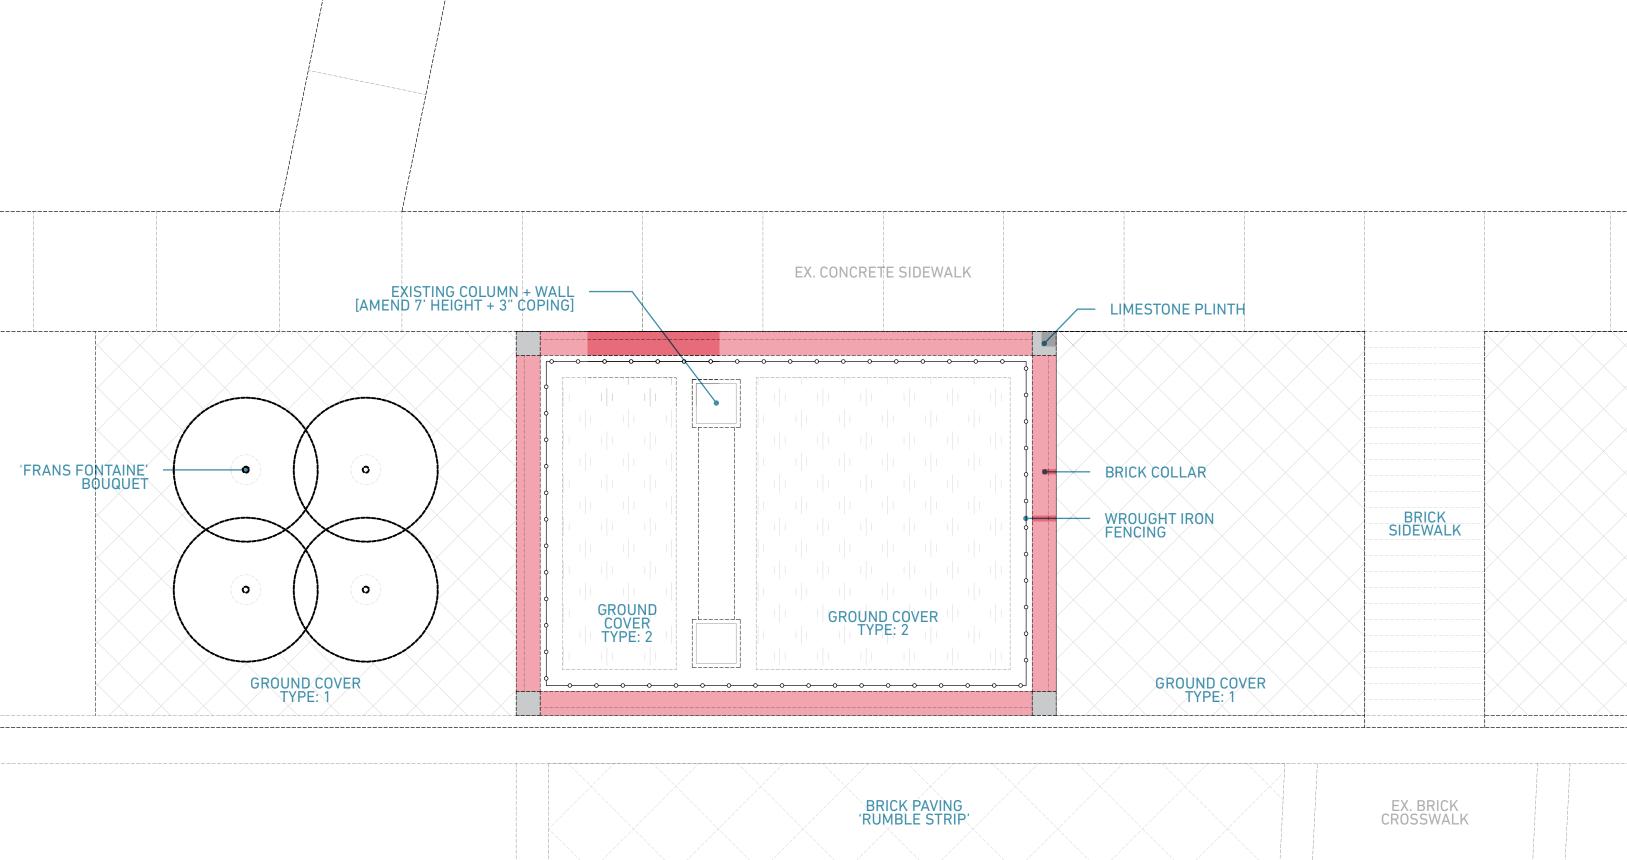

## UPDATED PROPOSAL

BRICK PAVING 'RUMBLE STRIP'

#### UPDATED PROPOSAL HOOP FENCING

#### UPDATED PROPOSAL FENCING TYPE: 2

| DEMOLITION/REMOVALS<br>VERTICAL VEGETATION<br>GROUND COVERS/TURF<br>LIMESTONE/BRICK COLLAR<br>COLUMN CAP/COPING [CAP TO BE SALVAGED]<br>CONCRETE WALKS/STREET                                             | \$5,500 - \$8,500   |
|-----------------------------------------------------------------------------------------------------------------------------------------------------------------------------------------------------------|---------------------|
| EXCAVATION/CONCRETE + FOUNDATION WORK<br>RESET STONE COLLARS BASE<br>ALIGN PROPER INFRASTRUCTURE [TBD]<br>SET SIDEWALK/RUMBLE STRIP BASE [TBD]                                                            | \$1,500 - \$2,500   |
| MASONRY<br>RESET COLUMN CAP [ADD 1' TO COLUMN HEIGHT = 7']<br>ADD 3" LIMESTONE COPING TO EXISTING WALL<br>'RE-TUCK' ENTIRE WALL [OR AS NEEDED TO STABALIZE]<br>SET LIMESTONE PLINTHS/CURBING/BRICK COLLAR | \$12,000 - \$15,000 |
| FLAT WORK [HARDSCAPE]<br>SET BRICK SIDEWALKS/RUMBLE STRIP [TBD]                                                                                                                                           | TBD                 |
| IRON WORK<br>INSTALL SELECTED IRON FENCING                                                                                                                                                                | \$6,500 - \$8,000   |
| LANDSCAPE/SOILS<br>INSTALL TREES/GROUND COVERS TYPES/TURF REPAIR<br>AMEND ALL GRADE TO TIE IN WITH EXISTING CONDITIONS                                                                                    | 15,000 - \$20,000   |
| DESIGN/PERMITTING/PROCESS/ADMIN.<br>CONSTRUCTION DOCUMENTATION TO CITY'S DESIRE<br>ALIGN PROPER ALLIED PROFESSIONALS                                                                                      | TBD                 |

ALIGN PROPER ALLIED PROFESSIONALS STREET LANES/CONSTRUCTION PERMITS CONSTRUCTION ADMINISTRATION [AS NEEDED]

+ ADD UPLIGHTING AND POSSIBLE LIMESTONE CURBING AT GROUND COVER-TURF INTERFACE.