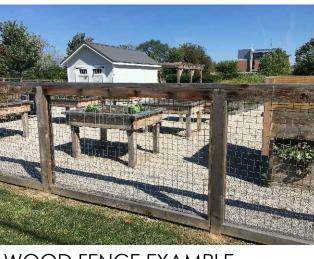

NORTH

SIGNAGE INSPIRIATION

10" PIN MOUNTED METAL 4' TALL CEDAR WOOD FENCE WITH METAL MESH

SMALL DOG PARK ENTRY WOOD SIGN - 8' WIDE x 5' TALL LARGE DOG PARK ENTRY

WOOD FENCE EXAMPLE

METAL FENCE EXAMPLE

BOARDWALK EXAMPLE