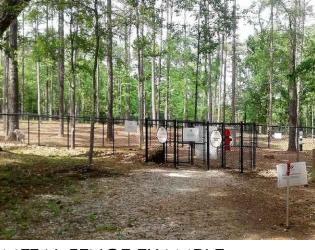

NORTH

SIGNAGE INSPIRIATION

10" PIN MOUNTED METAL 4' TALL CEDAR WOOD FENCE WITH METAL MESH

SMALL DOG PARK ENTRY WOOD SIGN - 8' WIDE x 5' TALL LARGE DOG PARK ENTRY

WOOD FENCE EXAMPLE

METAL FENCE EXAMPLE

BOARDWALK EXAMPLE