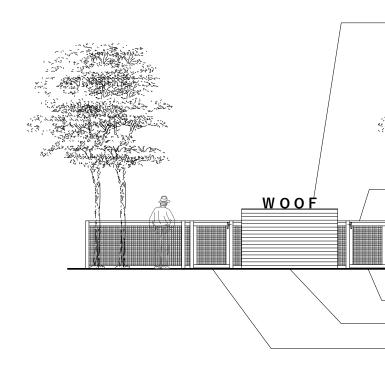

NORTH

SIGNAGE INSPIRIATION

10" PIN MOUNTED METAL 4' TALL CEDAR WOOD FENCE WITH METAL MESH

SMALL DOG PARK ENTRY WOOD SIGN - 8' WIDE x 5' TALL LARGE DOG PARK ENTRY

WOOD FENCE EXAMPLE

METAL FENCE EXAMPLE

BOARDWALK EXAMPLE