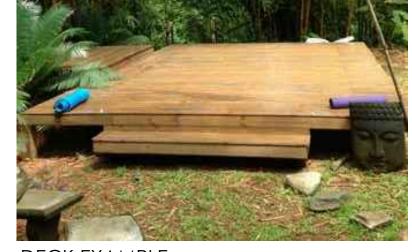

NORTH



SIGNAGE INSPIRIATION

10" PIN MOUNTED METAL 4' TALL CEDAR WOOD FENCE WITH METAL MESH

SMALL DOG PARK ENTRY WOOD SIGN - 8' WIDE x 5' TALL LARGE DOG PARK ENTRY



WOOD FENCE EXAMPLE



METAL FENCE EXAMPLE





BOARDWALK EXAMPLE



BOARDWALK EXAMPLE



DECK EXAMPLE



DECK BENCH EXAMPLE

## spruce

271 S. CASSINGHAM RD. COLUMBUS, OH 43209 T (614) 300-0790

SETS & REVISIONS: DESIGN REVIEW DATE: 2-6-19

## DELMAR PROPERTY CITY OF BEXLEY

BEXLEY, OH 43209

PROJECT NO:

XXXX



DOG WASH AND WATERING STATION

## LANDSCAPE PLAN

ALL DRAWING ARE THE ORIGINAL WORK OF SPRUCE AND MAY NOT BE DISCLOSED, USED OR DUPLICATED IN ANY WAY WITHOUT THE WRITTEN CONSENT OF SPRUCE.