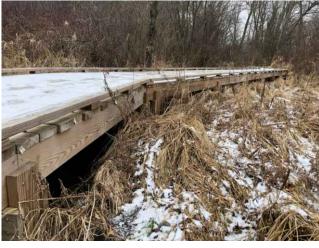

NORTH

SIGNAGE INSPIRIATION

10" PIN MOUNTED METAL 4' TALL CEDAR WOOD FENCE WITH METAL MESH

SMALL DOG PARK ENTRY WOOD SIGN - 8' WIDE x 5' TALL LARGE DOG PARK ENTRY

WOOD FENCE EXAMPLE

METAL FENCE EXAMPLE

BOARDWALK EXAMPLE

BOARDWALK EXAMPLE

DECK EXAMPLE

DECK BENCH EXAMPLE