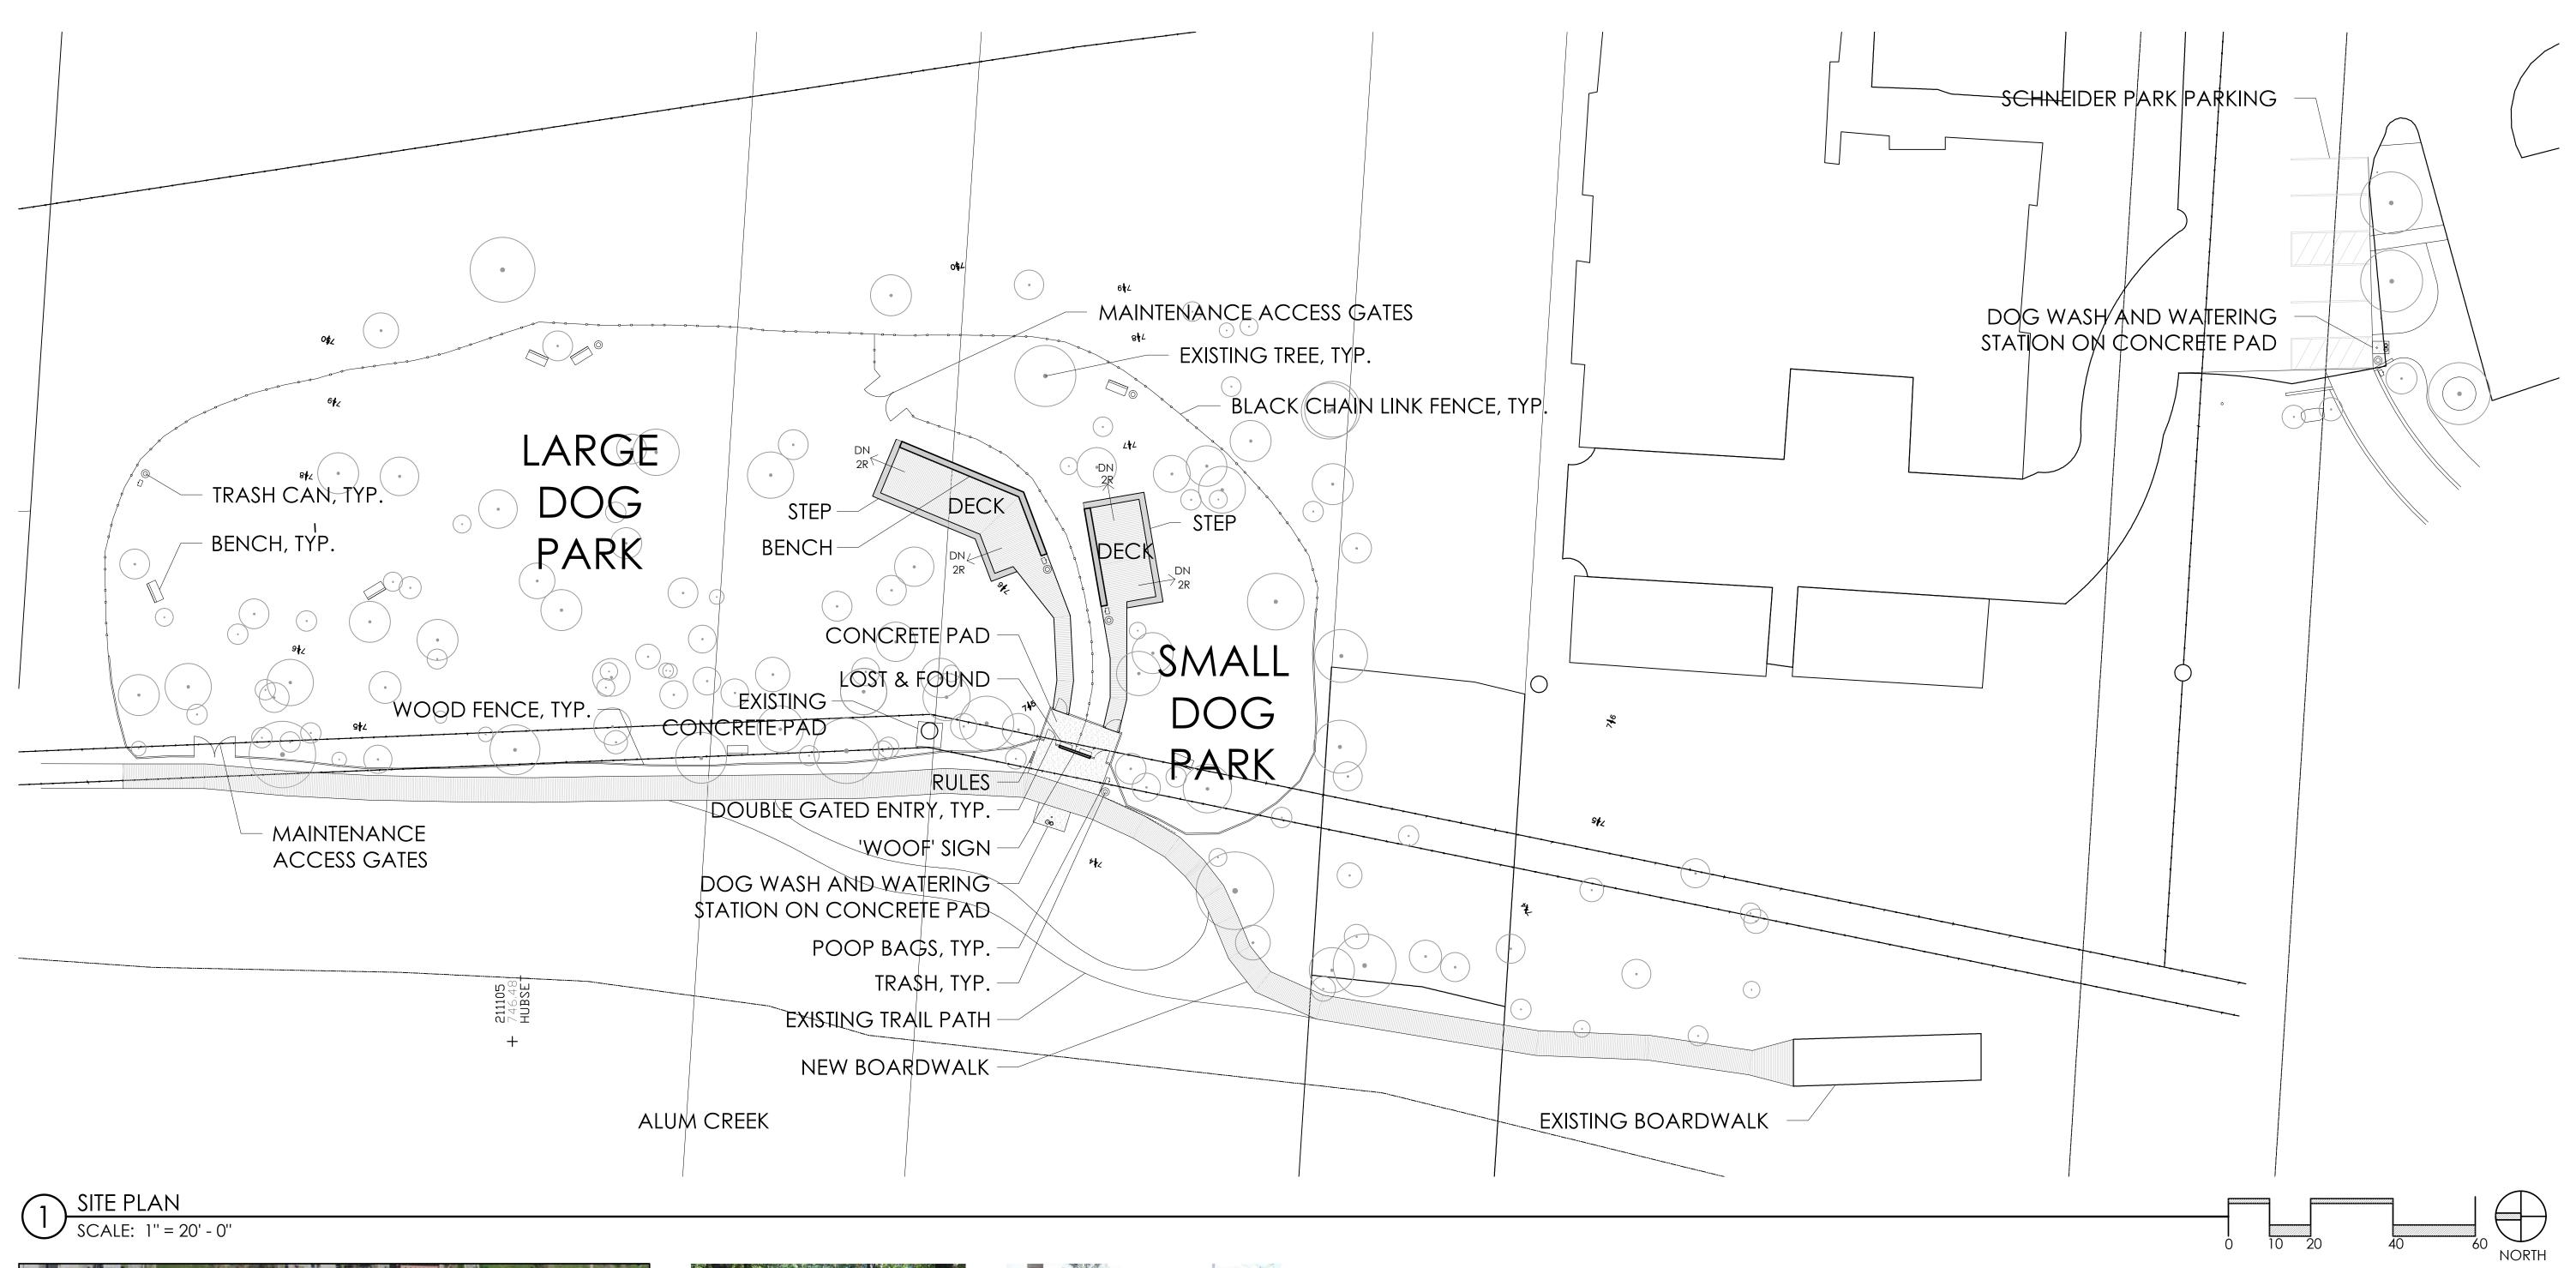

## DELMAR PROPERTY CITY OF BEXLEY

BEXLEY, OH 43209

PROJECT NO:

XXXX

DOG WASH AND WATERING STATION