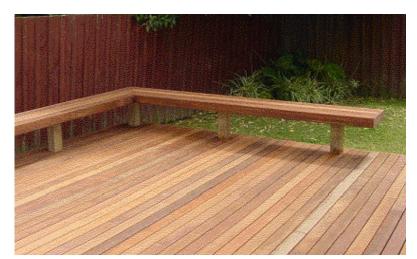

NORTH



SIGNAGE INSPIRIATION

10" PIN MOUNTED METAL 4' TALL CEDAR WOOD FENCE WITH METAL MESH

SMALL DOG PARK ENTRY WOOD SIGN - 8' WIDE x 5' TALL LARGE DOG PARK ENTRY



WOOD FENCE EXAMPLE



METAL FENCE EXAMPLE





BOARDWALK EXAMPLE



BOARDWALK EXAMPLE



DECK EXAMPLE



DECK BENCH EXAMPLE

## spruce

271 S. CASSINGHAM RD. COLUMBUS, OH 43209 T (614) 300-0790

SETS & REVISIONS: DESIGN REVIEW DATE: 2-6-19

## DELMAR PROPERTY CITY OF BEXLEY

BEXLEY, OH 43209

PROJECT NO:

XXXX



DOG WASH AND WATERING STATION

## LANDSCAPE PLAN

ALL DRAWING ARE THE ORIGINAL WORK OF SPRUCE AND MAY NOT BE DISCLOSED, USED OR DUPLICATED IN ANY WAY WITHOUT THE WRITTEN CONSENT OF SPRUCE.