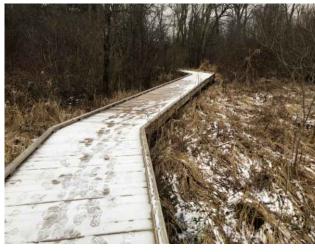

NORTH

SIGNAGE INSPIRIATION

10" PIN MOUNTED METAL 4' TALL CEDAR WOOD FENCE WITH METAL MESH

SMALL DOG PARK ENTRY WOOD SIGN - 8' WIDE x 5' TALL LARGE DOG PARK ENTRY

WOOD FENCE EXAMPLE

METAL FENCE EXAMPLE

BOARDWALK EXAMPLE

BOARDWALK EXAMPLE

DECK EXAMPLE

DECK BENCH EXAMPLE