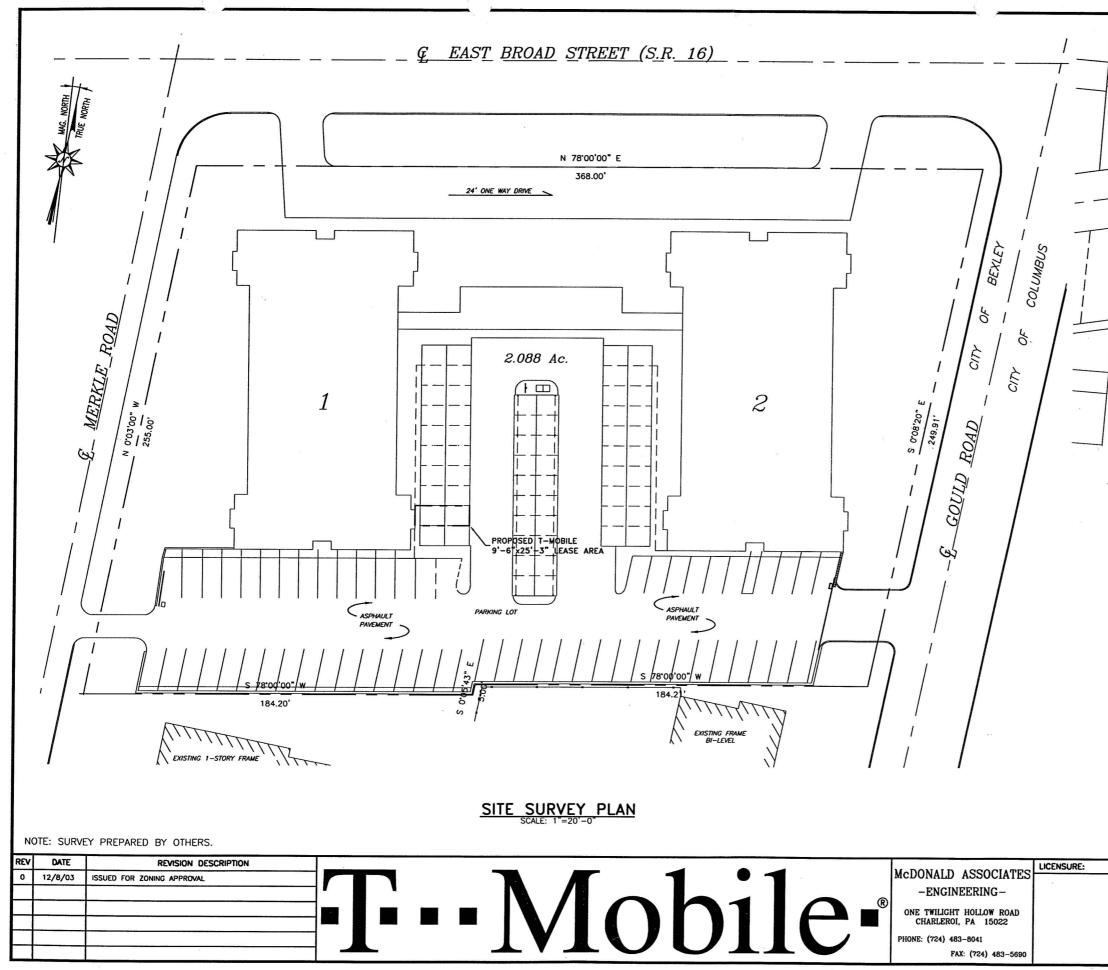

<u>On Behalf of Applicant: T-Mobile</u> Heather Weber, Attorney Michael Flannigan Paul Blanker Lou Siyufy Keith McCombs

Application Number: 214 – Applicant: T- Mobile – Owner: Bexley House Apartments – Location: 2877 East Broad Street – Request: The applicant is seeking a recommendation for approval from the Board of Zoning Appeals to Bexley City Council for six 15' high telecommunications antennas, which would be located on the roof of the east wing of the building and a radio cabinet placed on the ground on the south side of the east wing.