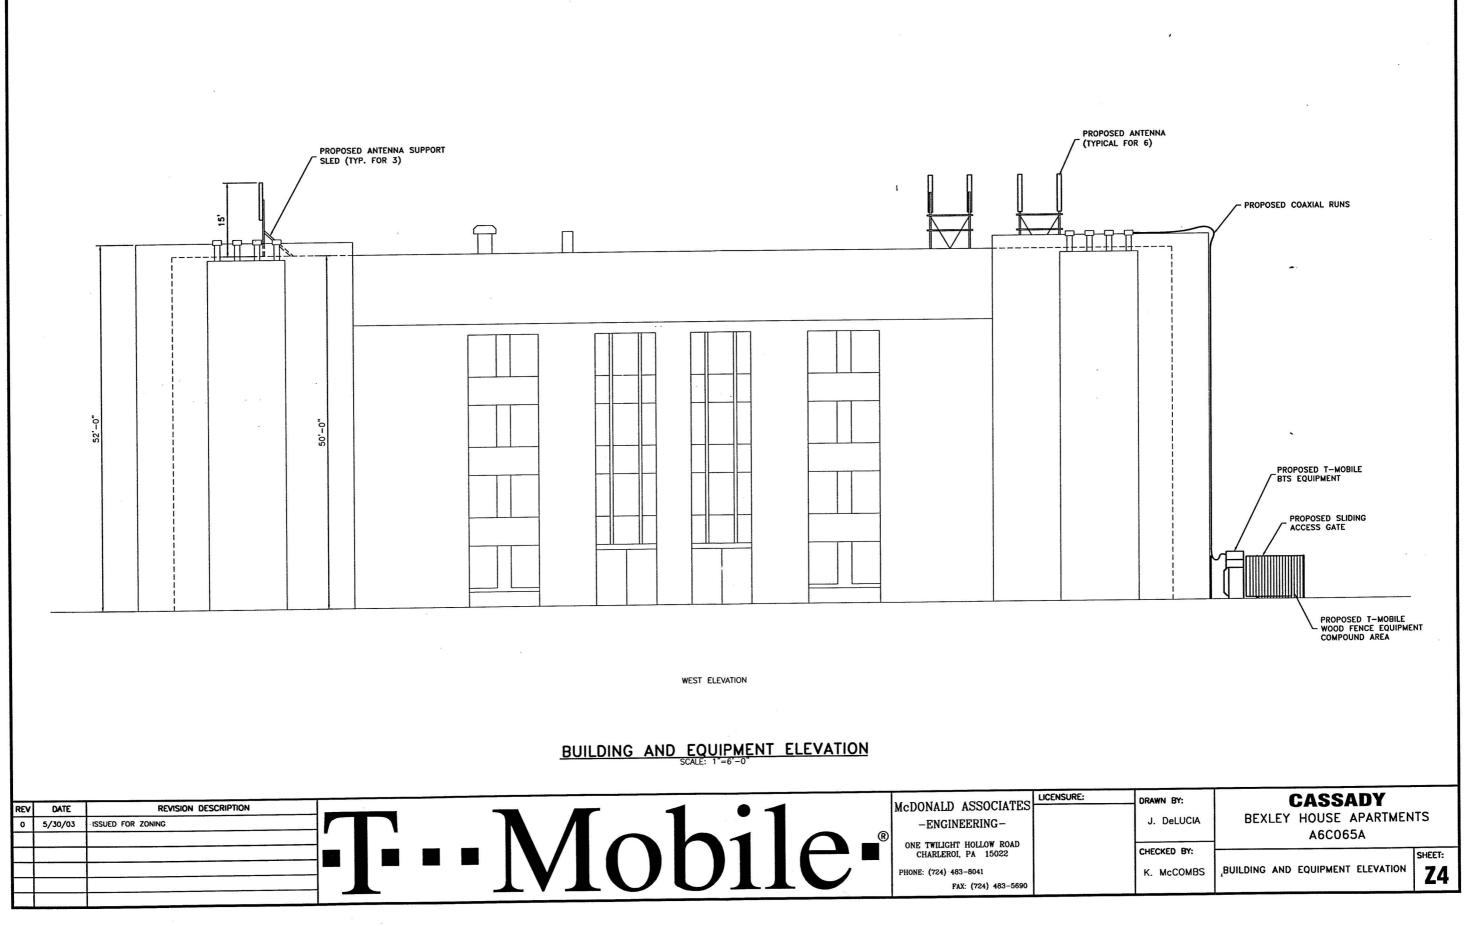

<u>On Behalf of Applicant: T-Mobile</u> Heather Weber, Attorney Michael Flannigan Paul Blanker Lou Siyufy Keith McCombs

Application Number: 214 – Applicant: T- Mobile – Owner: Bexley House Apartments – Location: 2877 East Broad Street – Request: The applicant is seeking a recommendation for approval from the Board of Zoning Appeals to Bexley City Council for six 15' high telecommunications antennas, which would be located on the roof of the east wing of the building and a radio cabinet placed on the ground on the south side of the east wing.

Mr. Bardwell asked for a summarization of what will look different than what they have seen.

Mr. Flannigan stated that on each post, there would be two antennas instead of one.

Mr. Siyufy stated that C-3 in the booklet that was distributed is the drawing that would be modified, which they are hoping to get incorporated into the record. They had talked about moving the antenna structure to the center of the west tower. Since the last

meeting, they have modified the drawings, (Exhibit C in this book). It shows the modified antenna design moving all the antennas to the center of the west tower, which is the approximate location of the mock structure, which they took photos of today.

The parties reviewed the booklet and photographs.

Mr. Siyufy stated that there would be a total of six vertical antennas.

Mr. Flannigan stated that in the final installation, there would be two antennas per sector.