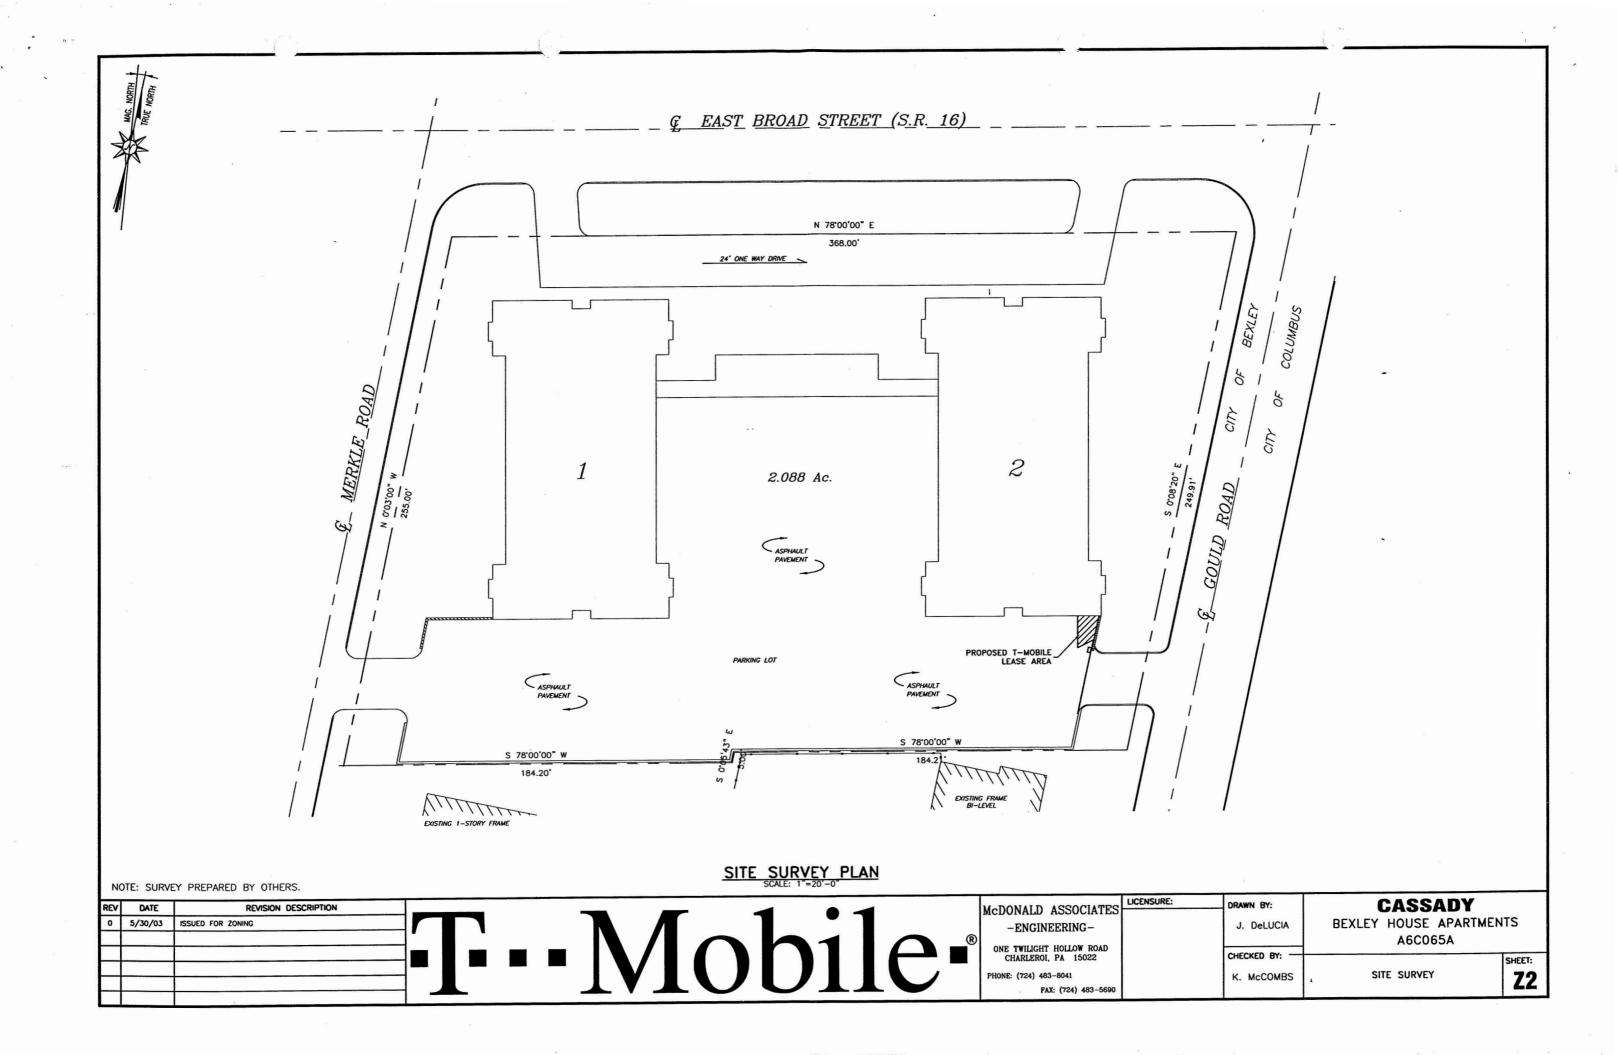

<u>On Behalf of Applicant: T-Mobile</u> Heather Weber, Attorney Michael Flannigan Paul Blanker Lou Siyufy Keith McCombs

Application Number: 214 – Applicant: T- Mobile – Owner: Bexley House Apartments – Location: 2877 East Broad Street – Request: The applicant is seeking a recommendation for approval from the Board of Zoning Appeals to Bexley City Council for six 15' high telecommunications antennas, which would be located on the roof of the east wing of the building and a radio cabinet placed on the ground on the south side of the east wing.

Mrs. Pritchard stated that this was a recommendation that came from one of the boards that the applicant look at the potential of putting these on the west portion of the building rather than the east, which they have done.