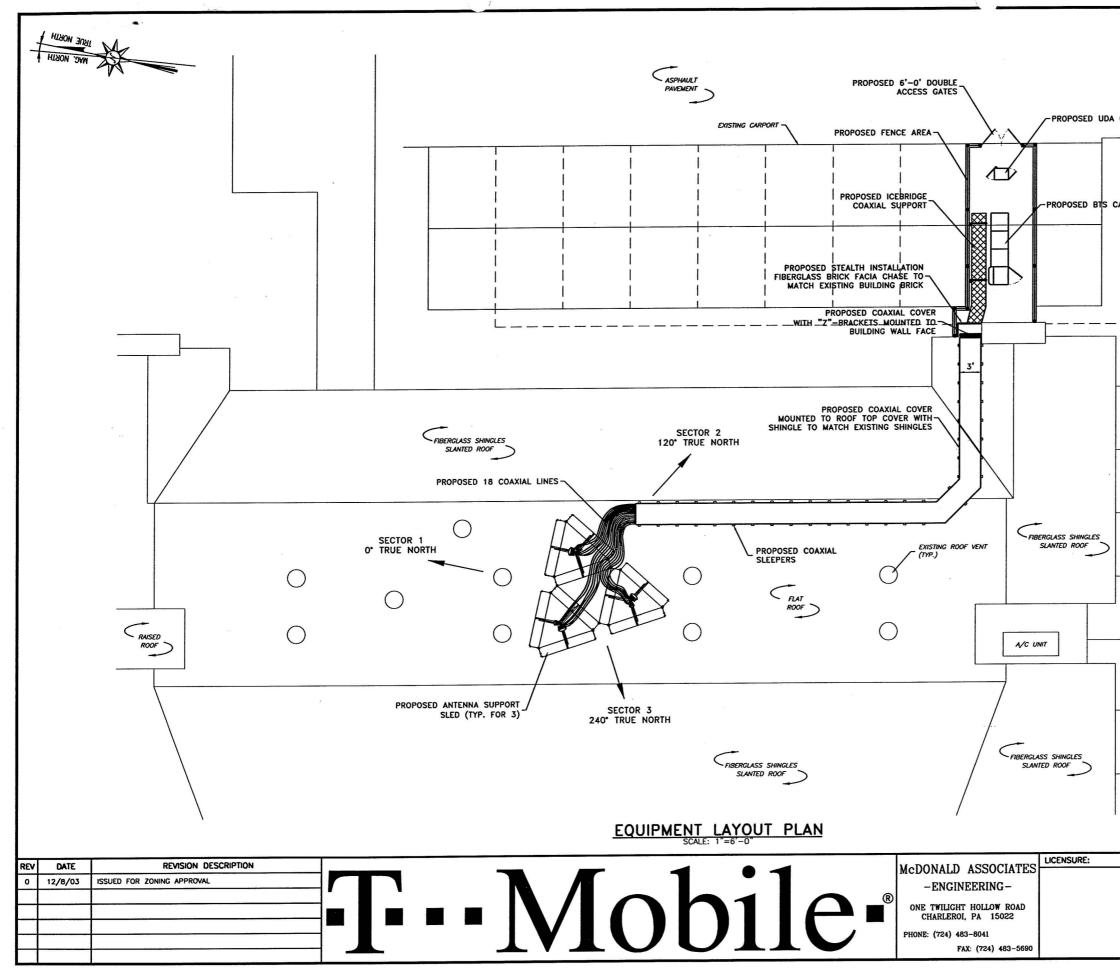

<u>On Behalf of Applicant: T-Mobile</u> Heather Weber, Attorney Michael Flannigan Paul Blanker Lou Siyufy Keith McCombs

Application Number: 214 – Applicant: T- Mobile – Owner: Bexley House Apartments – Location: 2877 East Broad Street – Request: The applicant is seeking a recommendation for approval from the Board of Zoning Appeals to Bexley City Council for six 15' high telecommunications antennas, which would be located on the roof of the east wing of the building and a radio cabinet placed on the ground on the south side of the east wing.

Mr. Bardwell stated that he would agree with Mrs. Bokor's recommendation and he will not be voting in favor of this. His objection is far less how the towers themselves appear on the roof and far more the issue of the coaxial cable crossing the roof. He understands that they offered to make solutions to that, but he also recognizes that this has been heard before and this is the opportunity for the applicant to show the Board once and for all how they propose doing it. Staff is not comfortable reviewing it following any approval on its part so he would have to say that this was the applicant's opportunity to show how they would be resolving it and unfortunately it has not been resolved to his ability to make a recommendation to Council.

Mr. Jones stated that very little detail has been presented. There are some gross generalities of some 8' high fence and a coaxial cable, but there is no detail of how it is going to be covered. They are saying they will match the brick. There is no detail on the architectural drawing. This drawing is completely different than the other drawings as far as where the coax cable is going.

ā.

Mr. Jones stated that from an architectural viewpoint, the cable will be hidden, but there is no detail.

Mr. McCombs stated that the cable is going to go up the very back of the building and does not have to go over the pitched roof. The cables are not visible unless one is on top of the building. That should not be the issue here tonight.

Mr. Jones stated that is the issue because how is that being done? This is very technical, it is not architectural. If they are going to put a piece of brake metal around the cable, what does the detail of that look like? It looks like there is an 8' high fence. What is the material of the fence? What is the color? This is all very technical, it is not architectural.