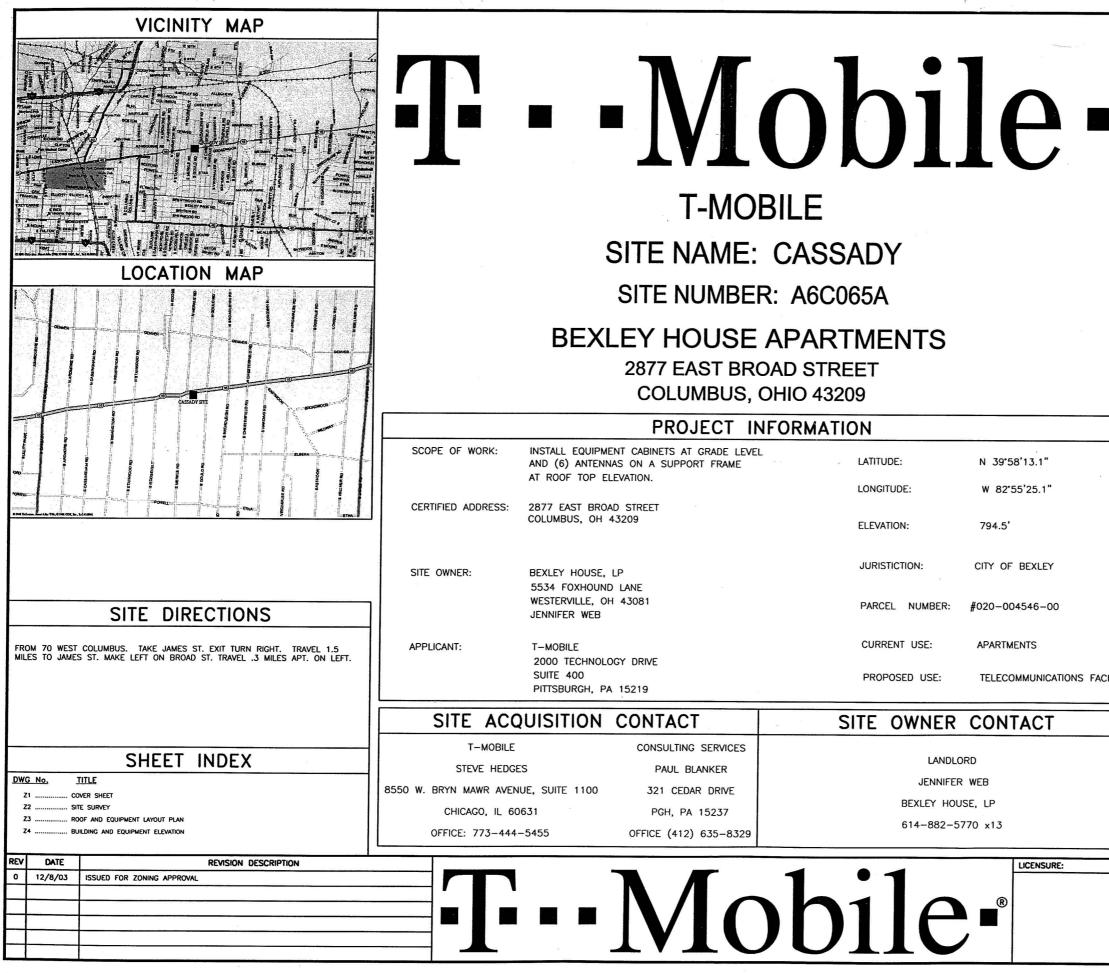

<u>On Behalf of Applicant: T-Mobile</u> Heather Weber, Attorney Michael Flannigan Paul Blanker Lou Siyufy Keith McCombs

Application Number: 214 – Applicant: T- Mobile – Owner: Bexley House Apartments – Location: 2877 East Broad Street – Request: The applicant is seeking a recommendation for approval from the Board of Zoning Appeals to Bexley City Council for six 15' high telecommunications antennas, which would be located on the roof of the east wing of the building and a radio cabinet placed on the ground on the south side of the east wing.

Mike Flannigan, Heather Weber, Paul Blanker, Lou Siyufy and Keith McCombs were sworn in at this time.

Mrs. Pritchard stated that this is an application before Bexley City Council for revision to a Planned Unit Residential structure. That structure is the property known as Bexley House on the corner of Broad and Gould. When there is a proposed revision to a PUR structure or site plan, it is the charge of the Board of Zoning Appeals and the Planning Commission to review the application and make a recommendation back to City Council either for a recommendation for approval or a denial. The Board is not actually voting on whether or not it will be approved or disapproved, but merely the recommendation that they would like to go to City Council. She also believes she made an incorrect statement at the last Board of Zoning Appeals Meeting when she stated that if either the Planning Commission or the Board of Zoning Appeals gives a negative recommendation, it takes a super majority of City Council. She has been advised by the City Attorney that because