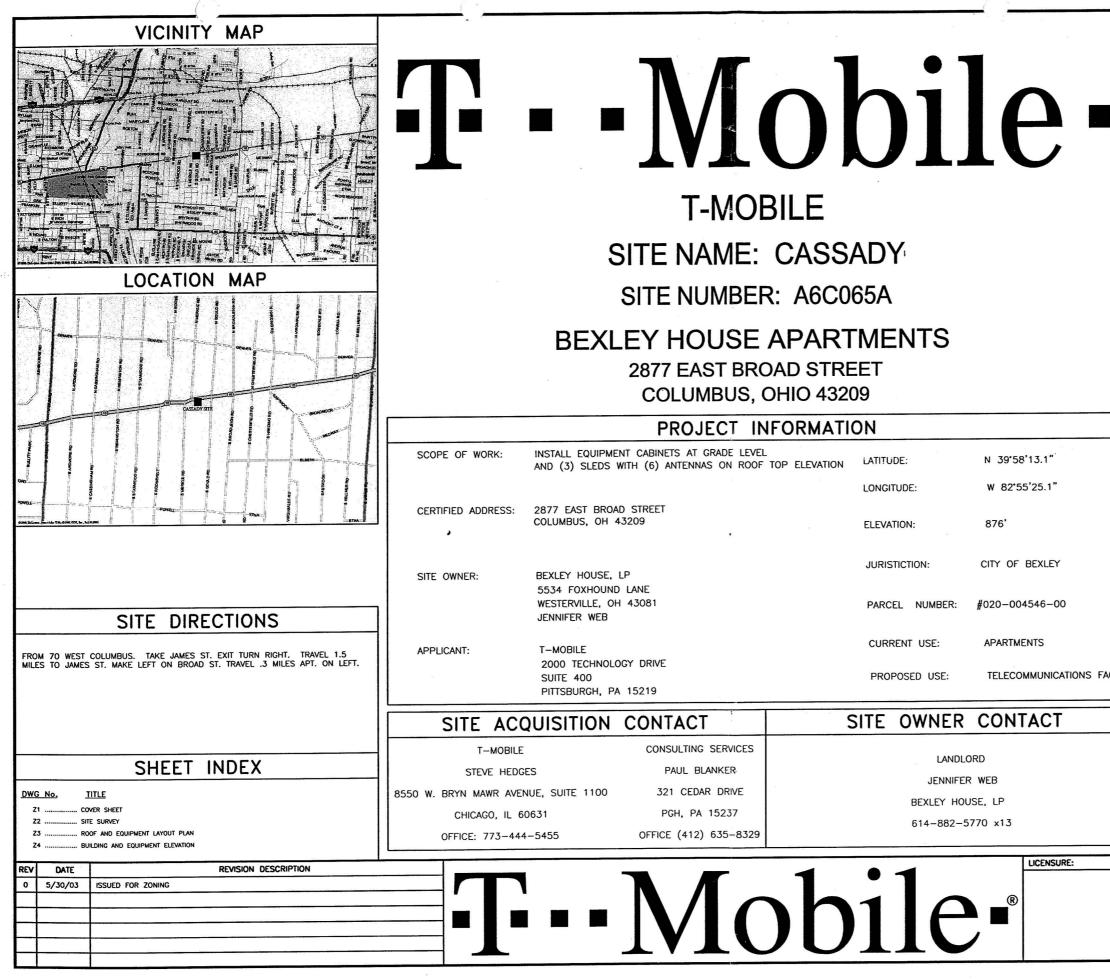

<u>On Behalf of Applicant: T-Mobile</u> Heather Weber, Attorney Michael Flannigan Paul Blanker Lou Siyufy Keith McCombs

Application Number: 214 – Applicant: T- Mobile – Owner: Bexley House Apartments – Location: 2877 East Broad Street – Request: The applicant is seeking a recommendation for approval from the Board of Zoning Appeals to Bexley City Council for six 15' high telecommunications antennas, which would be located on the roof of the east wing of the building and a radio cabinet placed on the ground on the south side of the east wing.