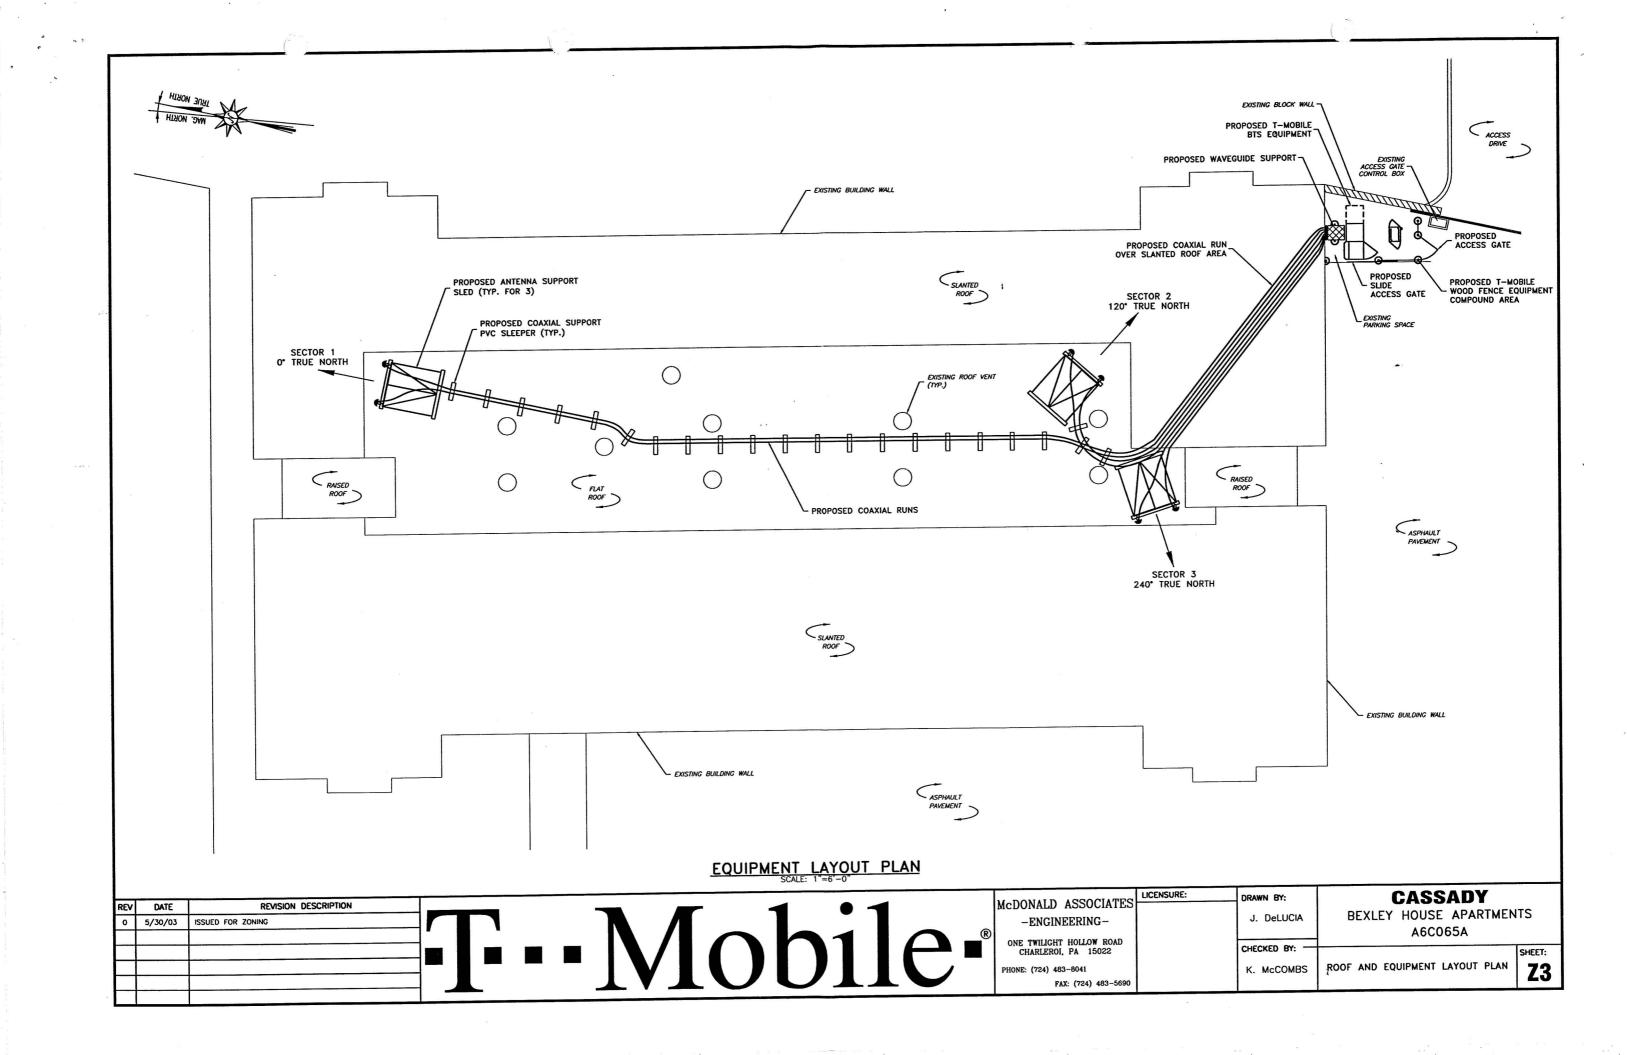

<u>On Behalf of Applicant: T-Mobile</u> Heather Weber, Attorney Michael Flannigan Paul Blanker Lou Siyufy Keith McCombs

Application Number: 214 – Applicant: T- Mobile – Owner: Bexley House Apartments – Location: 2877 East Broad Street – Request: The applicant is seeking a recommendation for approval from the Board of Zoning Appeals to Bexley City Council for six 15' high telecommunications antennas, which would be located on the roof of the east wing of the building and a radio cabinet placed on the ground on the south side of the east wing.

Mr. Bardwell asked for a summarization of what will look different than what they have seen.

Mr. Flannigan stated that on each post, there would be two antennas instead of one.

Mr. Siyufy stated that C-3 in the booklet that was distributed is the drawing that would be modified, which they are hoping to get incorporated into the record. They had talked about moving the antenna structure to the center of the west tower. Since the last

meeting, they have modified the drawings, (Exhibit C in this book). It shows the modified antenna design moving all the antennas to the center of the west tower, which is the approximate location of the mock structure, which they took photos of today.

The parties reviewed the booklet and photographs.

Mr. Siyufy stated that there would be a total of six vertical antennas.

Mr. Flannigan stated that in the final installation, there would be two antennas per sector.