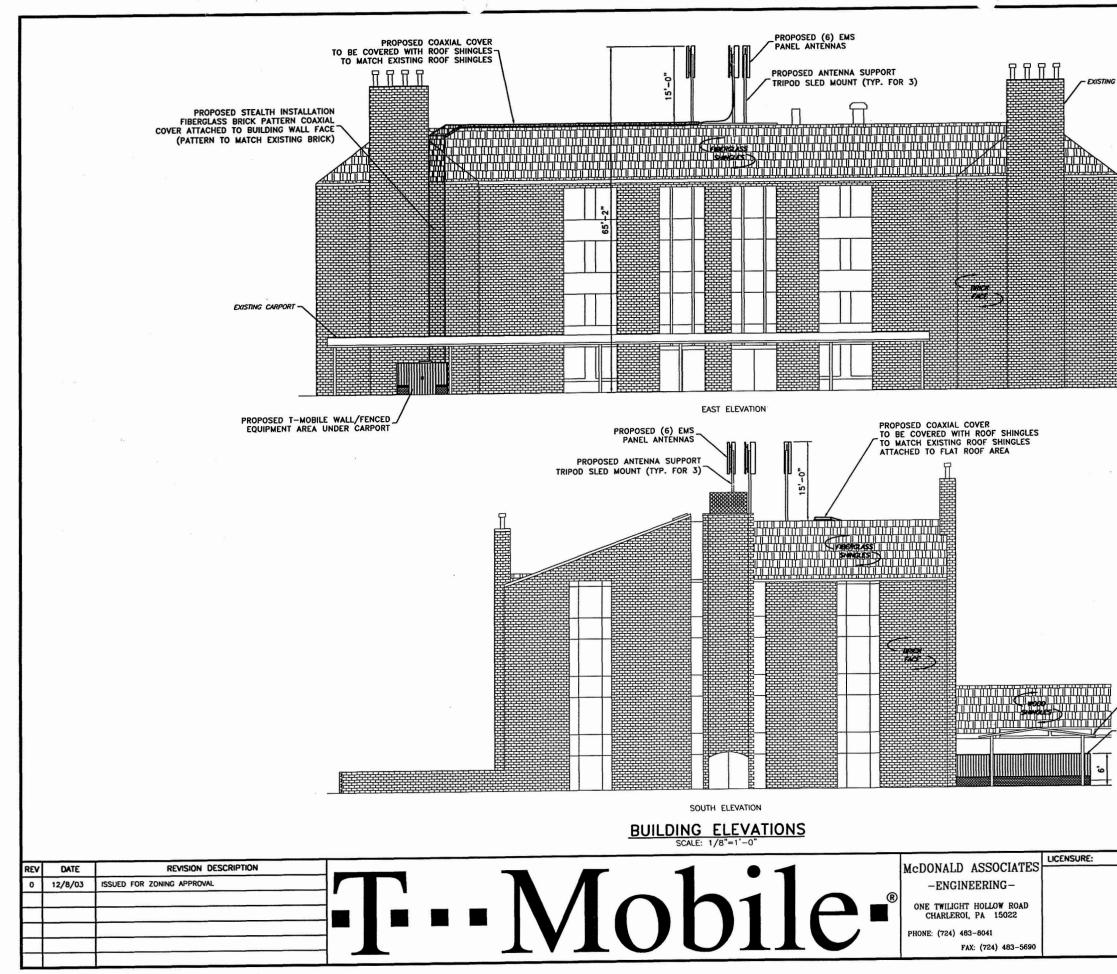

<u>On Behalf of Applicant: T-Mobile</u> Heather Weber, Attorney Michael Flannigan Paul Blanker Lou Siyufy Keith McCombs

Application Number: 214 – Applicant: T- Mobile – Owner: Bexley House Apartments – Location: 2877 East Broad Street – Request: The applicant is seeking a recommendation for approval from the Board of Zoning Appeals to Bexley City Council for six 15' high telecommunications antennas, which would be located on the roof of the east wing of the building and a radio cabinet placed on the ground on the south side of the east wing.

Mr. Jones asked if the photographs were exactly as the antennas would appear in their final installation?

Mr. Flannigan stated that this was a mock up in which they put one antenna on each pole. A final installation will take a slightly wider mount by maybe 2'.

The parties reviewed the booklet and photographs.

Mr. Siyufy stated that there would be a total of six vertical antennas.

Mr. Flannigan stated that in the final installation, there would be two antennas per sector.

Mr. McCombs stated that it depends on what angle one is looking at the drawing. He then reviewed the elevations with the Board.

Mr. Merkel stated he has not seen a drawing showing where those cables are and he does not care for them going across the roof. The antenna in the new location from his personal view is much better than it was last month.