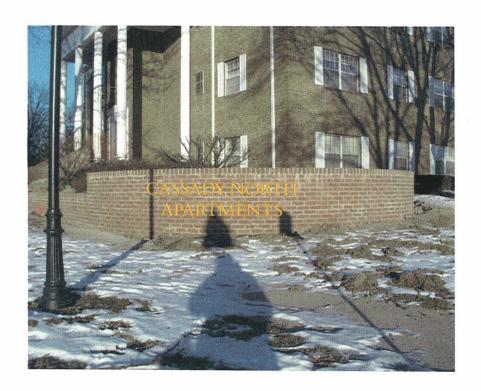

## RESOLUTION NO. 6 -01

A Resolution to approve a wall sign at 509 N. Cassady Road, a Planned Unit Residential Development known as Cassady North Apartments.

WHEREAS, the owner of Cassady North Apartments has made application for permission to add one wall; and

## NOW, THEREFORE, BE IT ORDAINED BY THE COUNCIL OF THE CITY OF **BEXLEY, OHIO:**

Section 1. That the wall sign proposed for 509 North Cassady Road should be, and the same hereby is, approved as submitted.

# APPLICATION TO APPEAR BEFORE BEXLEY CITY COUNCIL

| , | This application is admitted for (blease check) 2.16N KEVIEW                                                                     |  |  |  |  |
|---|----------------------------------------------------------------------------------------------------------------------------------|--|--|--|--|
|   | ( ) Rezoning ( ) Lot Split ( ) Plat Approval ( ) Variance                                                                        |  |  |  |  |
|   | APPLICATION SUBMITTED FOR PROPERTY LOCATED:  SOP N. CASSADY - REXLEY OH.                                                         |  |  |  |  |
|   | NAME OF APPLICANT: HANDVER SIGNS INC. (REED BASU)                                                                                |  |  |  |  |
|   | 1771 PROGRESS AVE.                                                                                                               |  |  |  |  |
|   | ADDRESS: COLUMBUS, OH. 43207                                                                                                     |  |  |  |  |
|   | TELEPHONE NUMBER (614) 443-8500                                                                                                  |  |  |  |  |
|   | NAME OF OWNER: SCHOTTENSTEIN MANAGEMENT                                                                                          |  |  |  |  |
|   | ADDRESS: 1798 FREBIS AVE COLUMBUS, OH. 43207                                                                                     |  |  |  |  |
|   | TELEPHONE NUMBER: (614) 445 - 8461                                                                                               |  |  |  |  |
|   | Varrative description of project (attached additional sheets, if necessary.)                                                     |  |  |  |  |
|   | ATTACH NON-ILLUMINATED LETTERS TO BLOCK                                                                                          |  |  |  |  |
|   | WALL ON SOUTHEAST CORNER OF COMPLEX.                                                                                             |  |  |  |  |
|   | IF THIS APPLICATION INVOLVES A VARIANCE, PLEASE EXPLAIN WHY THE VARIANCE IS NECESSARY. (Attach additional sheets, if necessary.) |  |  |  |  |
| , | APPLICANT: Reed Bass DATE 1/18/01                                                                                                |  |  |  |  |

(NOTE: If the applicant is not the owner, a letter from the owner stating his or her approval of the application must be submitted with the application.)

6'-8 1/4"

# CASSADY NORTH September 2015 APARTMENTS

Front View Scale: 3/4" = 1'-0"

ccf/Schottenstein management/Cassady North Apartments/01pt2321

HANOYER SIGNS, INC.

1777 Progress Avenue Columbus, Ohio 43207 Telephone - (614) 443-8500