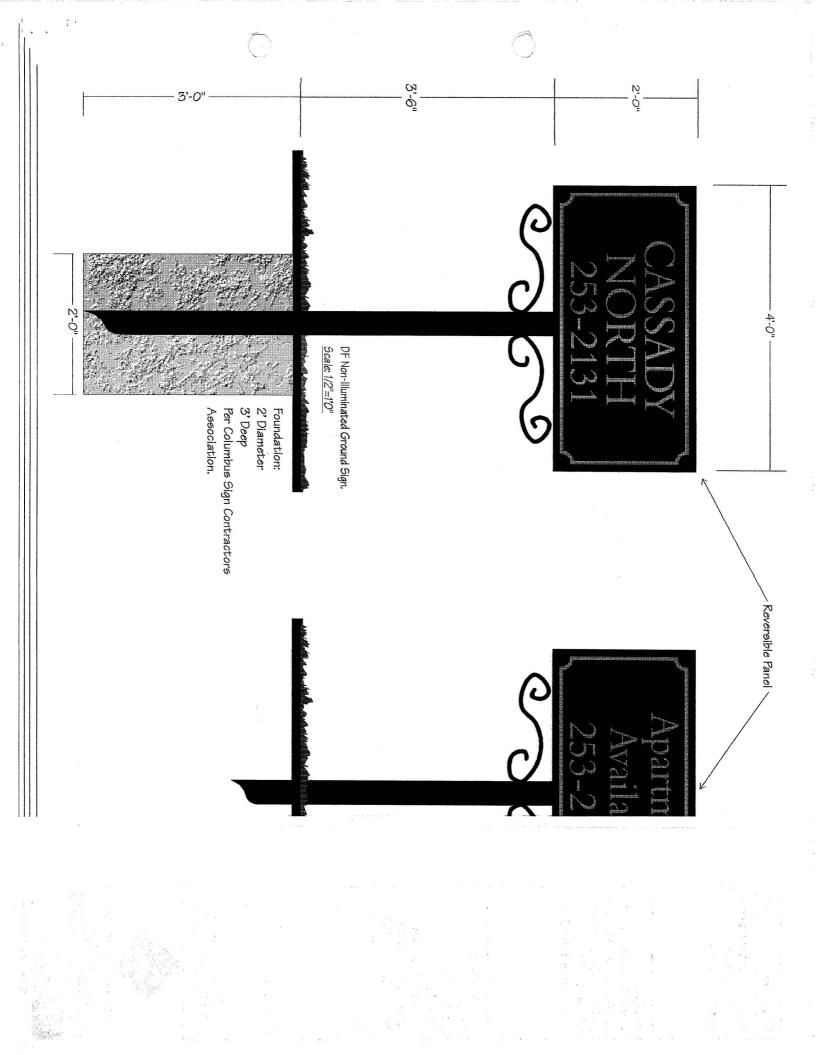

## APPLICATION FOR SIGN PERMIT

| DATE: 11/16/99                                                                  |
|---------------------------------------------------------------------------------|
| NAME OF BUSINESS WHERE SIGN WILL BE LOCATED: CASSADY NORTH APARTMENTS           |
| ADDRESS OF BUSINESS: 509 NORTH CASSADY ROAD ZONED PUR                           |
| OWNER: SCHOTTENSTEIN MANAGEMENT                                                 |
| ADDRESS: 1798 FREBIS ANE CITY: COLUMBUSZIP: 43206                               |
| CONTRACTOR'S NAME: HANOVER SIGNS                                                |
| ADDRESS: 1771 PROGRESS ANE CITY: COLUMBUS ZIP: 43206<br>TELEPHONE: 614-443-8500 |
| TYPE OF SIGN:FREE STANDINGTEMPORARYPROJECTINGWINDOWAWNING                       |
| SIZE OF SIGN: 8 SQ.FT. 4 FT. HORIZONTAL 5'6"FT. VERTICAL                        |
| SIGN WORDING: CASSADY NORTH 253-2131 +                                          |
| ABARTMENT AVAILABLE 253-2131                                                    |
| PLANNING COMMISSION REVIEW DATE:                                                |
| APPROVED BY: DATE:                                                              |
| PERMIT NO.                                                                      |
|                                                                                 |