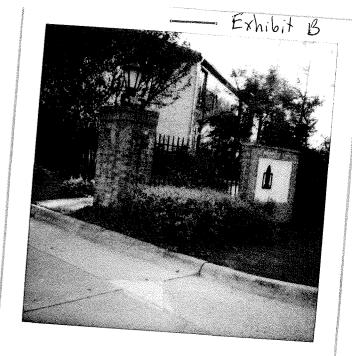

New installation will extend fencing from columns (on either side of entrance) across the entire front of Bishop Square along Clifton Avenue