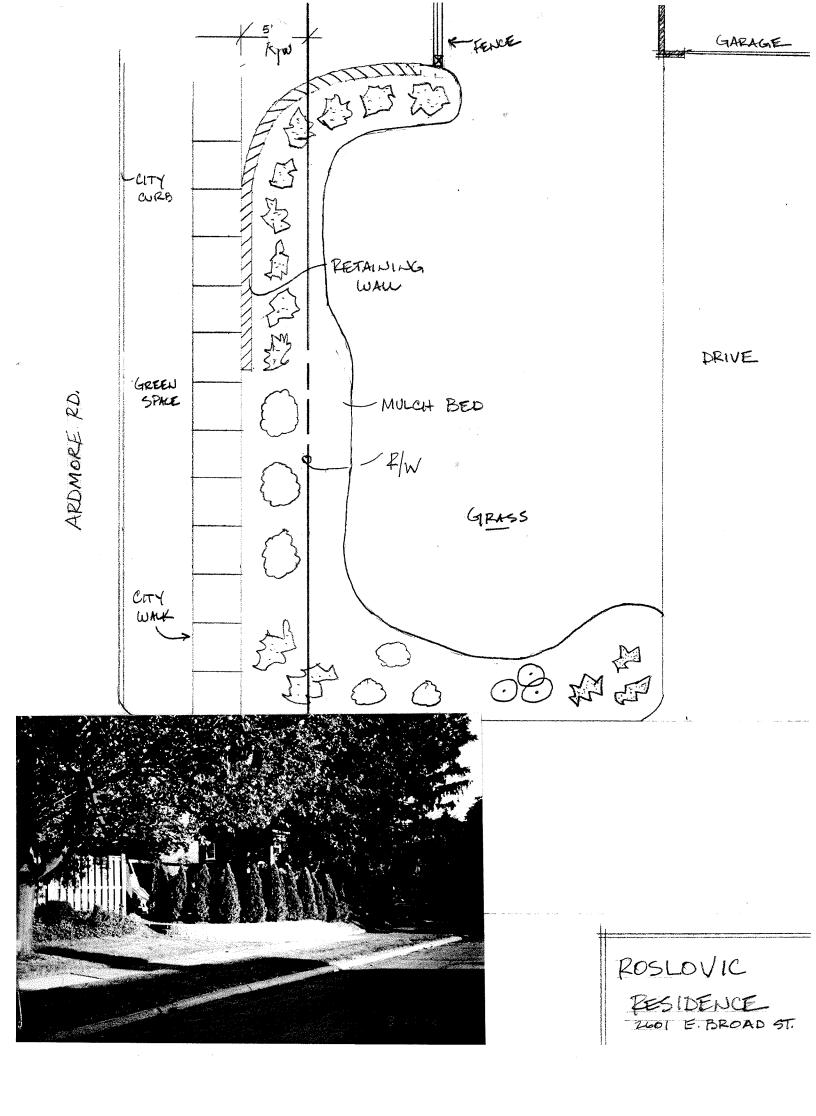

| 2601 East Broad Street              | Street Right-Of-Way           |
|-------------------------------------|-------------------------------|
| Address of Properties               | Type of Easement/Right-Of-Way |
|                                     |                               |
| Lot Number 42 & Part Lot Number 41; |                               |
| Ardmore Addition                    | Stone Retaining Wall          |
| Lot Numbers or Other Description    | Building or Structure         |
|                                     |                               |
|                                     |                               |
| <u>100 Feet</u>                     | 14.5 feet                     |
| Easement/Right-Of-Way Width         | Maximum Encroachment Into     |
| Property Location                   | Easement/Right-Of-Way         |
|                                     |                               |
| Street, Sidewalk & Public Utilities | Ordinance No. 85 -96          |
| Services Existing in Easement/      | Approving Authority           |
| Right-Of-Way                        |                               |
|                                     |                               |