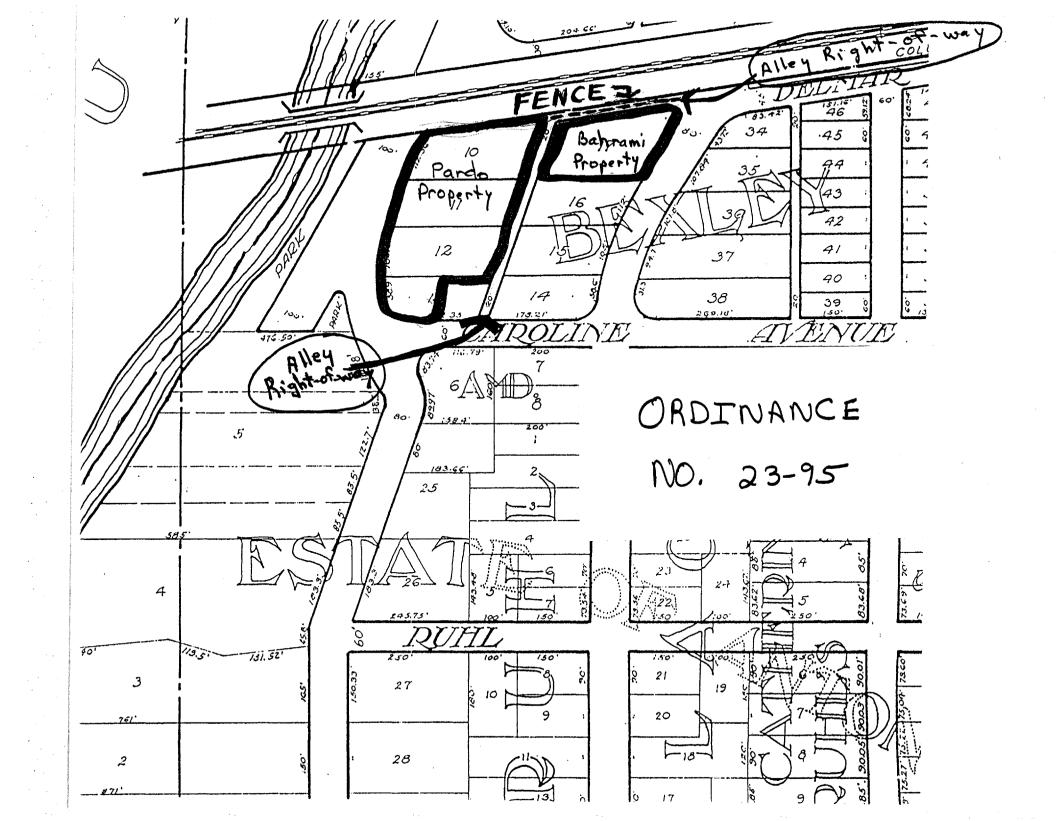

Consent and Hold Harmless Agreement on behalf of the City of Bexley with the property owners at 555 North Columbia Avenue (Lot No. 17; Bexley Heights Addition) regarding improvements to be made upon and within the City-owned unimproved alley right-of-ways running between Caroline Avenue on the south and the municipal corporation line on the north and between the City-owned tree nursery on the west and North Columbia Avenue on the east, as shown on the attached map.

## BE IT ORDAINED BY THE COUNCIL OF THE CITY OF BEXLEY, OHIO:

That the property owners at 555 North Columbia Avenue (Lot No. 17; Bexley Heights Addition) have requested approval to construct a six foot high wood privacy fence across the unimproved alley right-of-ways running between Caroline Avenue on the south and the municipal corporation line on the north and between the City-owned tree nursery on the west and North Columbia Avenue on the east; said fence to be approximately 250 feet in length running parallel and adjacent to the north corporation line.

Section 2. That the Mayor and the Auditor be, and they hereby are, authorized to enter into a Consent and Hold Harmless Agreement with the property owners, in form and substance satisfactory to the City Attorney, authorizing the encroachment as proposed in accordance with the submitted request on the condition that the property owners assume all responsibility for damage, loss and injury arising out of the location of said fence including any additional cost to the City of Bexley incurred in connection with their use of the right-of-way occasioned by the location of the structure.

| 555 N. Columbia Avenue             | Alley Right-Of-Ways              |
|------------------------------------|----------------------------------|
| Address of Property                | Type of Easement/Right-Of-Way    |
|                                    |                                  |
| Lot No. 17; Bexley HeightsAddition | Six Foot High Wood Privacy Fence |
| Lot Number or Other Description    | Building or Structure            |
|                                    |                                  |
| 20 Feet                            | 250 Feet                         |
| Easement/Right-Of-Way Width        | Maximum Encroachment Into        |
| Property Location                  | Easement/Right-Of-Way            |
| Mater Line 9 Cower Line            | Ordinance No. 23-95              |
| Water Line & Sewer Line            |                                  |
| Services Existing in Easement/     | Approving Authority              |
| Right-Of-Way                       |                                  |
|                                    |                                  |
| Date of Agreement                  | Date of Agreement                |

## PUBLIC NOTICE

This is to inform you that a public meeting will be held by the Engineering and Plats Committee of the Council of the City of Bexley, Ohio, at 5:30 P.M., Monday, June 26, 1995, at Bexley City Hall, 2242 East Main Street, to consider adoption of Ordinance No. 23-95. This Ordinance, if approved, will allow a 6' high wood privacy fence to remain in the unimproved alley right-of-ways running between Caroline Avenue on the south and the municipal corporation line on the north and between the City owned tree nursery on the west and North Columbia Avenue on the east. All interested persons are invited to attend.