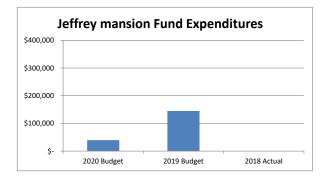

#### General Fund Revenue and Expenditure Summary Continued

|                                                            |    | 2021<br>Budget     |    | 2020<br>Budget     | 2020<br>vs<br>2019 |    | YTD<br>9/30/20    |    | 2019<br>Actual     |
|------------------------------------------------------------|----|--------------------|----|--------------------|--------------------|----|-------------------|----|--------------------|
| Recreation                                                 | \$ | 004 570            | ¢  | 220.045            | C C0/              | ¢  | 00 704            | ¢  | 405 444            |
| Jeffrey Mansion<br>Parks                                   | Þ  | 234,573<br>307,301 | Ф  | 220,015<br>284,122 | 6.6%<br>8.2%       | Ф  | 98,794<br>203,213 | Ф  | 185,414<br>261,720 |
| Recreation Fund Transfer/BCA Transfer                      |    | 90,000             |    | 240,000            | -62.5%             |    | 240,000           |    | 90,000             |
| Total Recreation                                           | \$ | 631,873            | \$ | 744,136            | -15.1%             | \$ | 542,007           | \$ | 537,135            |
| Total Operating Expenditures Before Debt Service           | \$ | 14,475,706         | \$ | 14,135,556         | 2.4%               | \$ | 10,664,130        | \$ | 12,291,923         |
| Debt Service (Transfers to Bond Retirement Fund)           | \$ | 629,236            | \$ | 1,088,014          | -42.2%             | \$ | 544,007           | \$ | 1,140,703          |
| Total Operating Expenditures and Debt Service              | \$ | 15,104,942         | \$ | 15,223,570         | -0.8%              | \$ | 11,208,137        | \$ | 13,432,626         |
| Operating Encumbrances Carried Forward                     |    |                    |    |                    |                    |    |                   |    |                    |
| Estimated Additional Appropriation                         | \$ | 50,000             | \$ | 50,000             |                    |    |                   |    |                    |
| Estimated Unspent Appropriations                           |    | (267,000)          | ¢  | (267,000)          |                    |    |                   |    |                    |
|                                                            | \$ | (217,000)          | \$ | (217,000)          |                    |    | -                 |    |                    |
| Total Operating Expenditures                               | \$ | 14,887,942         | \$ | 15,006,570         | -0.8%              | \$ | 11,208,137        | \$ | 13,432,626         |
| Revenue Over (Under) Expenditures                          | \$ | 376,235            | \$ | 558,143            | -32.6%             |    | 760,036           | \$ | 1,603,054          |
| Other Financing Sources                                    |    |                    |    |                    |                    |    |                   |    |                    |
| Debt Service Refund                                        |    |                    | \$ | 307,476            |                    | \$ | 307,746           |    |                    |
| BWC Rebate                                                 |    |                    | _  | 99,300             |                    |    |                   |    |                    |
| Total Other Financing Sources                              |    |                    | \$ | 406,776            |                    |    |                   |    |                    |
| Other Financing Uses - Capital Expenditures                |    |                    |    |                    |                    |    |                   |    |                    |
| Capital Fund Transfer                                      |    | 300,000            |    | 1,250,000          | -76.0%             |    | 525,000           |    | 200,000            |
| Transfer to Employee Severance Payout Fund                 |    | 30,000             |    | 100,000            | -70.0%             |    | 100,000           |    |                    |
| Transfer to Budget Stability<br>Total Other Financing Uses | \$ | 330,000            | \$ | 100,000            | -77.2%             | ¢  | 625.000           | \$ | 100,000            |
|                                                            | Φ  | 330,000            | Φ  | 1,450,000          | -11.270            | Φ  | 625,000           | Φ  | 300,000            |
| Beginning Cash Balance                                     | \$ | 2,128,713          | \$ | 3,079,627          | -30.9%             | \$ | 3,079,599         | \$ | 1,977,251          |
| Net Current Year Cash Increase (Decrease)                  |    | 46,235             |    | (485,081)          |                    |    | 442,782           |    | 1,303,054          |
| Prior Year Encumbrance Expenitures                         |    |                    |    | (465,833)          |                    |    | (240,060)         |    | (200,678)          |
| Ending Cash Balance                                        |    | 2,174,948          |    | 2,128,713          | 2.2%               |    | 3,282,321         |    | 3,079,627          |
| Year End Outstanding Encumbrances                          |    | 0.474.040          | •  | 0.400 740          | 0.00/              | •  | 0.000.004         | •  | (465,833)          |
| Ending Unencumbered Fund Balance                           | \$ | 2,174,948          | \$ | 2,128,713          | 2.2%               | \$ | 3,282,321         | \$ | 2,613,794          |
| Budget Stability Account Reserve                           | \$ | 1,525,000          | \$ | 1,525,000          | 7.0%               | \$ | 1,425,000         | \$ | 1,425,000          |
| Total Unencumbered Reserves                                | \$ | 3,699,948          | \$ | 3,653,713          | 1.3%               | \$ | 4,707,321         | \$ | 4,038,794          |