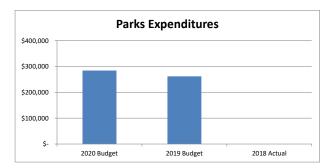

#### General Fund Revenue and Expenditure Summary Continued

|                                                            |    | 2021<br>Budget     |    | 2020<br>Budget     | 2020<br>vs<br>2019 |    | YTD<br>9/30/20    |    | 2019<br>Actual     |
|------------------------------------------------------------|----|--------------------|----|--------------------|--------------------|----|-------------------|----|--------------------|
| Recreation                                                 | \$ | 004 570            | ¢  | 220.045            | C C0/              | ¢  | 00 704            | ¢  | 405 444            |
| Jeffrey Mansion<br>Parks                                   | Þ  | 234,573<br>307,301 | Ф  | 220,015<br>284,122 | 6.6%<br>8.2%       | Ф  | 98,794<br>203,213 | Ф  | 185,414<br>261,720 |
| Recreation Fund Transfer/BCA Transfer                      |    | 90,000             |    | 240,000            | -62.5%             |    | 240,000           |    | 90,000             |
| Total Recreation                                           | \$ | 631,873            | \$ | 744,136            | -15.1%             | \$ | 542,007           | \$ | 537,135            |
| Total Operating Expenditures Before Debt Service           | \$ | 14,475,706         | \$ | 14,135,556         | 2.4%               | \$ | 10,664,130        | \$ | 12,291,923         |
| Debt Service (Transfers to Bond Retirement Fund)           | \$ | 629,236            | \$ | 1,088,014          | -42.2%             | \$ | 544,007           | \$ | 1,140,703          |
| Total Operating Expenditures and Debt Service              | \$ | 15,104,942         | \$ | 15,223,570         | -0.8%              | \$ | 11,208,137        | \$ | 13,432,626         |
| Operating Encumbrances Carried Forward                     |    |                    |    |                    |                    |    |                   |    |                    |
| Estimated Additional Appropriation                         | \$ | 50,000             | \$ | 50,000             |                    |    |                   |    |                    |
| Estimated Unspent Appropriations                           |    | (267,000)          | ¢  | (267,000)          |                    |    |                   |    |                    |
|                                                            | \$ | (217,000)          | \$ | (217,000)          |                    |    | -                 |    |                    |
| Total Operating Expenditures                               | \$ | 14,887,942         | \$ | 15,006,570         | -0.8%              | \$ | 11,208,137        | \$ | 13,432,626         |
| Revenue Over (Under) Expenditures                          | \$ | 376,235            | \$ | 558,143            | -32.6%             |    | 760,036           | \$ | 1,603,054          |
| Other Financing Sources                                    |    |                    |    |                    |                    |    |                   |    |                    |
| Debt Service Refund                                        |    |                    | \$ | 307,476            |                    | \$ | 307,746           |    |                    |
| BWC Rebate                                                 |    |                    | _  | 99,300             |                    |    |                   |    |                    |
| Total Other Financing Sources                              |    |                    | \$ | 406,776            |                    |    |                   |    |                    |
| Other Financing Uses - Capital Expenditures                |    |                    |    |                    |                    |    |                   |    |                    |
| Capital Fund Transfer                                      |    | 300,000            |    | 1,250,000          | -76.0%             |    | 525,000           |    | 200,000            |
| Transfer to Employee Severance Payout Fund                 |    | 30,000             |    | 100,000            | -70.0%             |    | 100,000           |    |                    |
| Transfer to Budget Stability<br>Total Other Financing Uses | \$ | 330,000            | \$ | 100,000            | -77.2%             | ¢  | 625.000           | \$ | 100,000            |
|                                                            | Φ  | 330,000            | Φ  | 1,450,000          | -11.270            | Φ  | 625,000           | Φ  | 300,000            |
| Beginning Cash Balance                                     | \$ | 2,128,713          | \$ | 3,079,627          | -30.9%             | \$ | 3,079,599         | \$ | 1,977,251          |
| Net Current Year Cash Increase (Decrease)                  |    | 46,235             |    | (485,081)          |                    |    | 442,782           |    | 1,303,054          |
| Prior Year Encumbrance Expenitures                         |    |                    |    | (465,833)          |                    |    | (240,060)         |    | (200,678)          |
| Ending Cash Balance                                        |    | 2,174,948          |    | 2,128,713          | 2.2%               |    | 3,282,321         |    | 3,079,627          |
| Year End Outstanding Encumbrances                          |    | 0.474.040          | •  | 0.400 740          | 0.00/              | •  | 0.000.004         | •  | (465,833)          |
| Ending Unencumbered Fund Balance                           | \$ | 2,174,948          | \$ | 2,128,713          | 2.2%               | \$ | 3,282,321         | \$ | 2,613,794          |
| Budget Stability Account Reserve                           | \$ | 1,525,000          | \$ | 1,525,000          | 7.0%               | \$ | 1,425,000         | \$ | 1,425,000          |
| Total Unencumbered Reserves                                | \$ | 3,699,948          | \$ | 3,653,713          | 1.3%               | \$ | 4,707,321         | \$ | 4,038,794          |