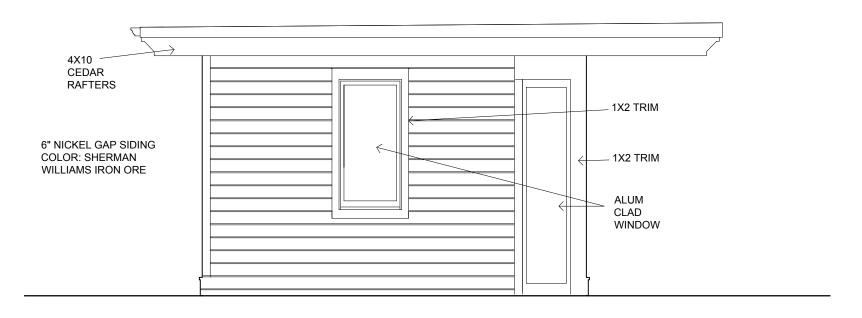

Builder

SCALE: 1/4"=1'-0"

PROJECT NO. 12028

ELEVATIONS

FEBRUARY 10, 2016

A200

2 NORTH ELEVATION

SCALE: 1/4" = 1'-0"