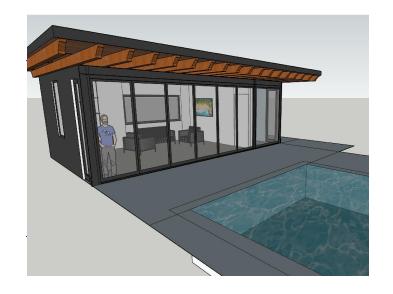

Builder

SCALE: 1/4"=1'-0"

PROJECT NO. 12028

**ELEVATIONS** 

FEBRUARY 10, 2016

A201

3D VIEW FROM NORTH EAST NOT TO SCALE

F5 DESIGN/ARCHITECTURE INC. PO BOX 86 NEW ALBANY, OHIO 43054