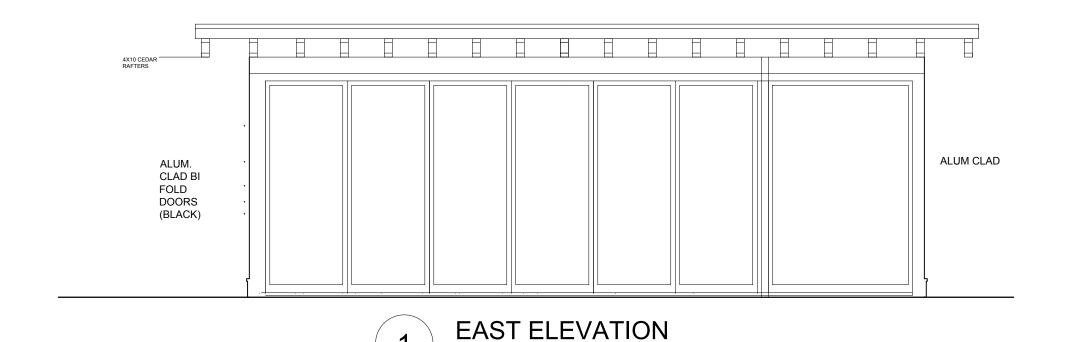

Builder

SCALE: 1/4"=1'-0"

PROJECT NO. 12028

ELEVATIONS

FEBRUARY 10, 2016

A200

2 NORTH ELEVATION

SCALE: 1/4" = 1'-0"