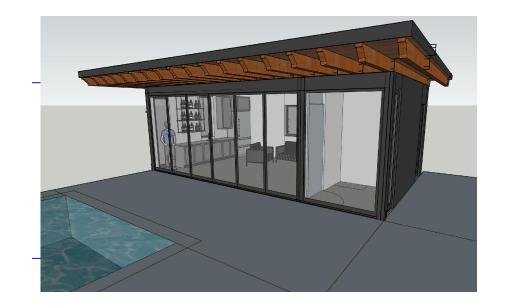

Builder

SCALE: 1/4"=1'-0"

PROJECT NO. 12028

**ELEVATIONS** 

FEBRUARY 10, 2016

A201

3D VIEW FROM NORTH EAST NOT TO SCALE

F5 DESIGN/ARCHITECTURE INC. PO BOX 86 NEW ALBANY, OHIO 43054

Builder

SCALE: 1/4"=1'-0"

PROJECT NO. 12028

**VIEW FROM NORTH** 

NOT TO SCALE

VIEW OF POOL HOUSE LOCATION ELEVATIONS

NOT TO SCALE

FEBRUARY 10, 2016