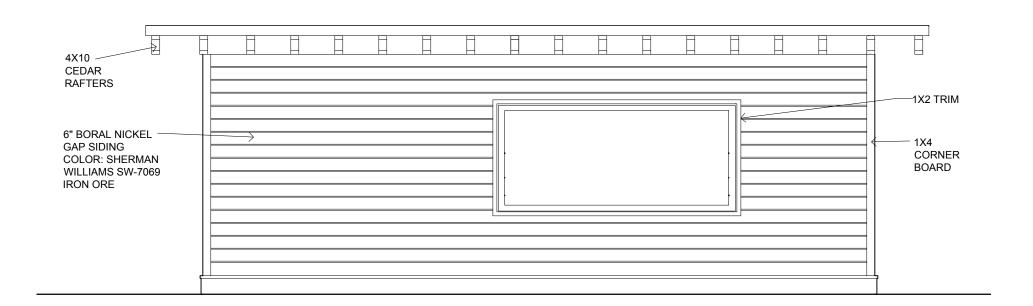

Builder

SCALE: 1/4"=1'-0"

PROJECT NO. 12028

ELEVATIONS

FEBRUARY 10, 2016

A200

2 NORTH ELEVATION

SCALE: 1/4" = 1'-0"