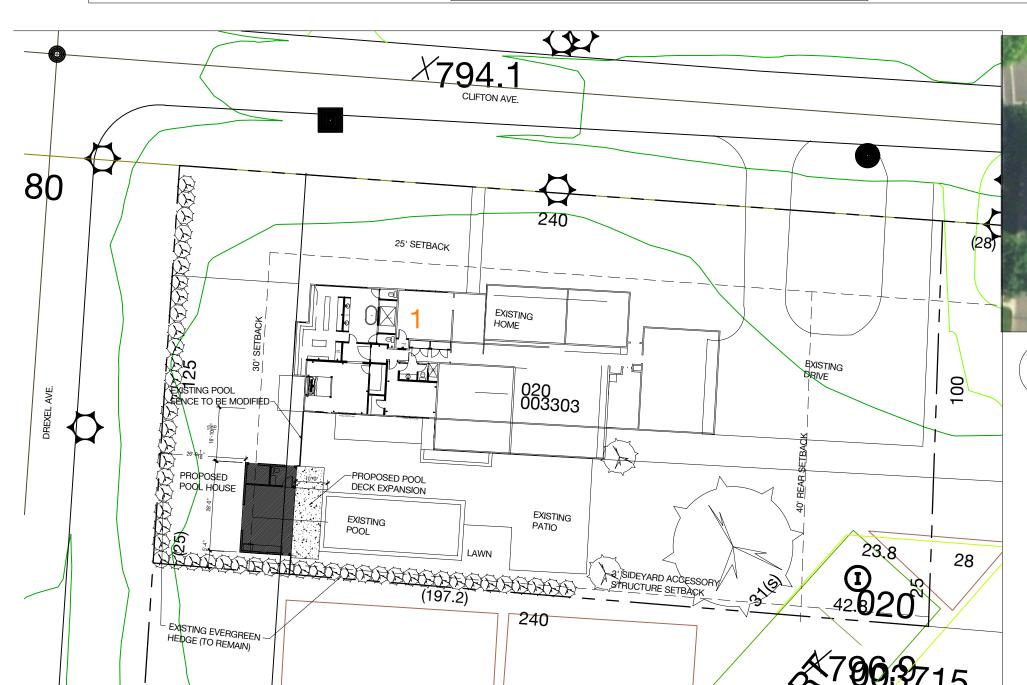

## DEVELOPMENT INFORMATION R-3. **ZONING DESIGNATION** 29,185 S.F.

AREA OF LOT

| V | BUILDING COVERAGE CALCULATIONS: DEVEL                                 |                                          | LOPMENT COVERAGE CALCULATIONS:                                           |  |
|---|-----------------------------------------------------------------------|------------------------------------------|--------------------------------------------------------------------------|--|
| • | ALLOWABLE BLDG. COVER (25%)                                           | =7,296 S.F.                              | ALLOWABLE TOTAL DEV. (50%)                                               |  |
| • | AREA OF EXISTING HOUSE<br>AREA OF POOL HOUSE<br>AREA OF EXISTING POOL | = 5,621 S.F.<br>= 448 S.F.<br>= 834 S.F. | AREA OF BUILDINGS<br>AREA EXIST. DRIVEWAY+WALK<br>AREA OF PROPOSED DEV.= |  |
|   | TOTAL BUILDING AREA PERCENTAGE OF COVER.                              | = 6,903 S.F.<br>= 23.7 %                 | TOTAL DEVELOPMENT = PERCENTAGE OF DEV.                                   |  |

SCALE: 1/30" = 1'-0"

| ALLOWABLE TOTAL DEV. (50%) | = 14,592 S.F. |
|----------------------------|---------------|
| AREA OF BUILDINGS          | = 5,621 S.F.  |
| AREA EXIST. DRIVEWAY+WALK  | = 5,541 S.F.  |
| AREA OF PROPOSED DEV.=     | = 728 S.F.    |
| TOTAL DEVELOPMENT          | = 11,890 S.F. |
| PERCENTAGE OF DEV.         | = 40.7%.      |
|                            |               |

Builder

SCALE: AS NOTED

PROJECT NO. 12028

SITE PLAN

FEBRUARY 10, 2016

L100

SITE PLAN

**AERIAL PHOTO OF SITE** NOT TO SCALE