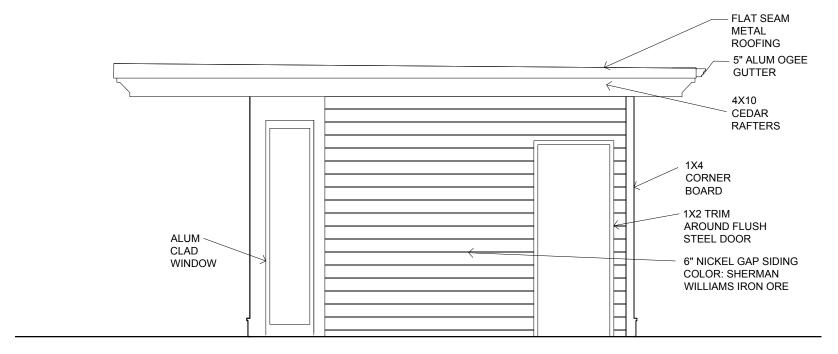

Builder

SCALE: 1/4"=1'-0"

PROJECT NO. 12028

ELEVATIONS

FEBRUARY 10, 2016

A200

2 NORTH ELEVATION

SCALE: 1/4" = 1'-0"