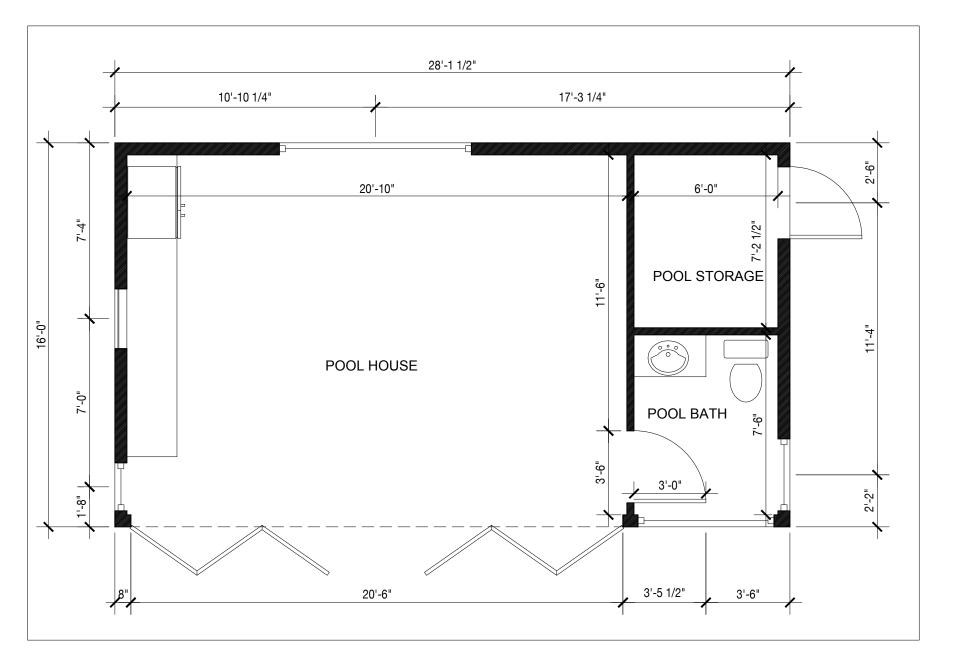

Builder

SCALE: 1/4"=1'-0"

PROJECT NO. 12028

FLOOR PLAN

FEBRUARY 10, 2016

A100

SCALE: 1/4" = 1'-0"

F5 DESIGN/ARCHITECTURE INC. PO BOX 86 NEW ALBANY, OHIO 43054