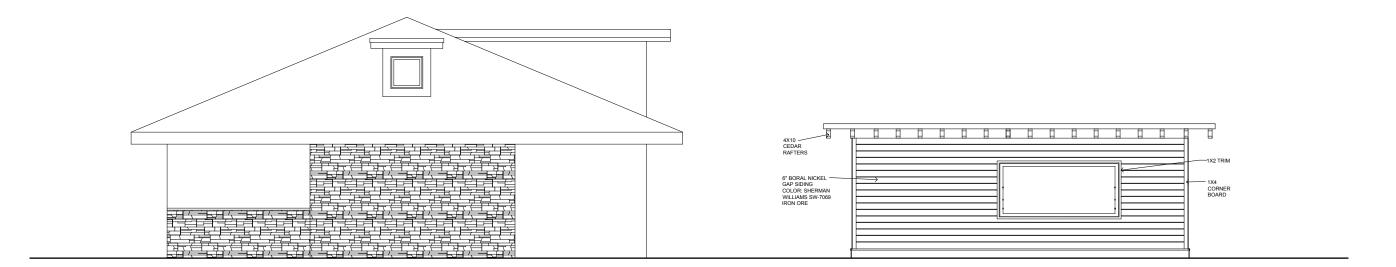

1 CONTEXTUAL WEST ELEVATION

SCALE: 1/8" = 1'-0"

F5 DESIGN/ARCHITECTURE INC. PO BOX 86 NEW ALBANY, OHIO 43054

WWW.F5DESIGN.COM F5MAIL@F5DESIGN.COM TEL (614) 224-4946

PROJECT NAME:

THE GROSSMAN
RESIDENCE POOLHOUSE ADDITION

Builder

SCALE: 1/8"=1'-0"

PROJECT NO. 12028

**ELEVATIONS** 

JANUARY 8, 2021

A203