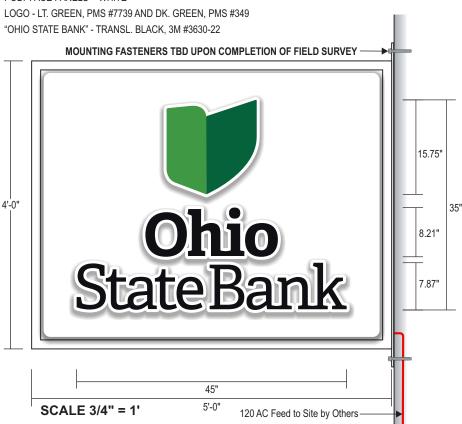

## D.F. **LED Illuminated Blade Sign** 20 Sq.Ft.

Wide Column

Mounting Plate

Cabinet

Q.

Pan-Formed

Polycarbonate Faces Embossed Graphics -

Light Emitting

Diodes (LED's)

Removable

Power Supply

Convertor to-12 volt DC

Retainers

SIGN CABINET FABRICATED FROM .090" THICK ALUMINUM OVER WELDED ALUMINUM FRAMEWORK PAN-FORMED & EMBOSSED POLY FACE PANELS SECURED TO CABINET w/ 1-1/2" ANGLE RETAINERS. RETAINERS SECURED TO CABINET WITH COUNTERSUNK SCREW FASTENERS, EQUALLY SPACED AROUND PERIMETER OF CABINET.

FACE PANELS ILLUMINATED WITH LED LIGHT CLUSTERS HOUSED INSIDE CABINET. ALL ELECTRIC AND POWER UNITS ALSO HOUSED INSIDE CABINET. UL LISTED #E153594 3/8" THICK ALUMINUM MOUNTING PLATE WELDED TO REINFORCED FRAMEWORK. SIGN INSTALLED ON COLUMN USING (4) FASTENERS TBD UPON COMPLETION OF FIELD SURVEY PER COSA STANDARDS.

PRIMARY ELECTRIC POWER BROUGHT TO SITE BY OTHERS.

## COLORS:

CABINET, RETAINERS & MOUNTING BRACKET - WHITE, MAP #42202SP

POLY FACE PANELS - WHITE

CONSTRUCTION AND INSTALLATION OF SIGN ELEMENTS TO COMPLY WITH NEC ARTICLE 600 - VERIFY ALL MEASUREMENTS PRIOR TO PRODUCTION

4'-6" Mounting Plate

| PROJECT NAME | OHIO STATE BANK  |  |
|--------------|------------------|--|
| LOCATION     | 2106 E. MAIN ST. |  |
| CITY BEXLEY  | STATE OHIO       |  |

REVISION SALES JYH DATE **DESIGN\_** *RAF* SCALE Noted SIZE PROJECT# 20380