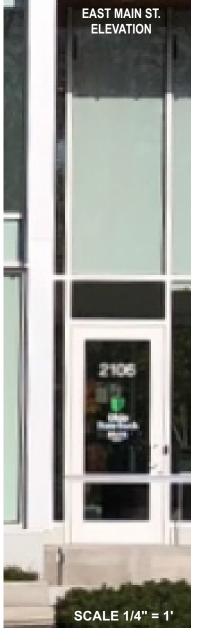

4'-6" Mounting Plate

| PROJECT NAME | OHIO STATE BANK  |  |
|--------------|------------------|--|
| LOCATION     | 2106 E. MAIN ST. |  |
| CITY BEXLEY  | STATE OHIO       |  |

REVISION SALES JYH DATE **DESIGN\_** *RAF* SCALE Noted SIZE PROJECT# 20380