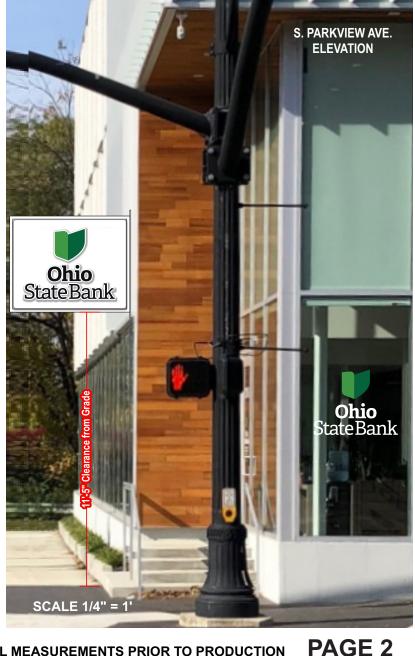

4'-6" Mounting Plate

| PROJECT NAME | OHIO STATE BANK  |  |
|--------------|------------------|--|
| LOCATION     | 2106 E. MAIN ST. |  |
| CITY BEXLEY  | STATE OHIO       |  |

REVISION SALES JYH DATE **DESIGN\_** *RAF* SCALE Noted SIZE PROJECT# 20380