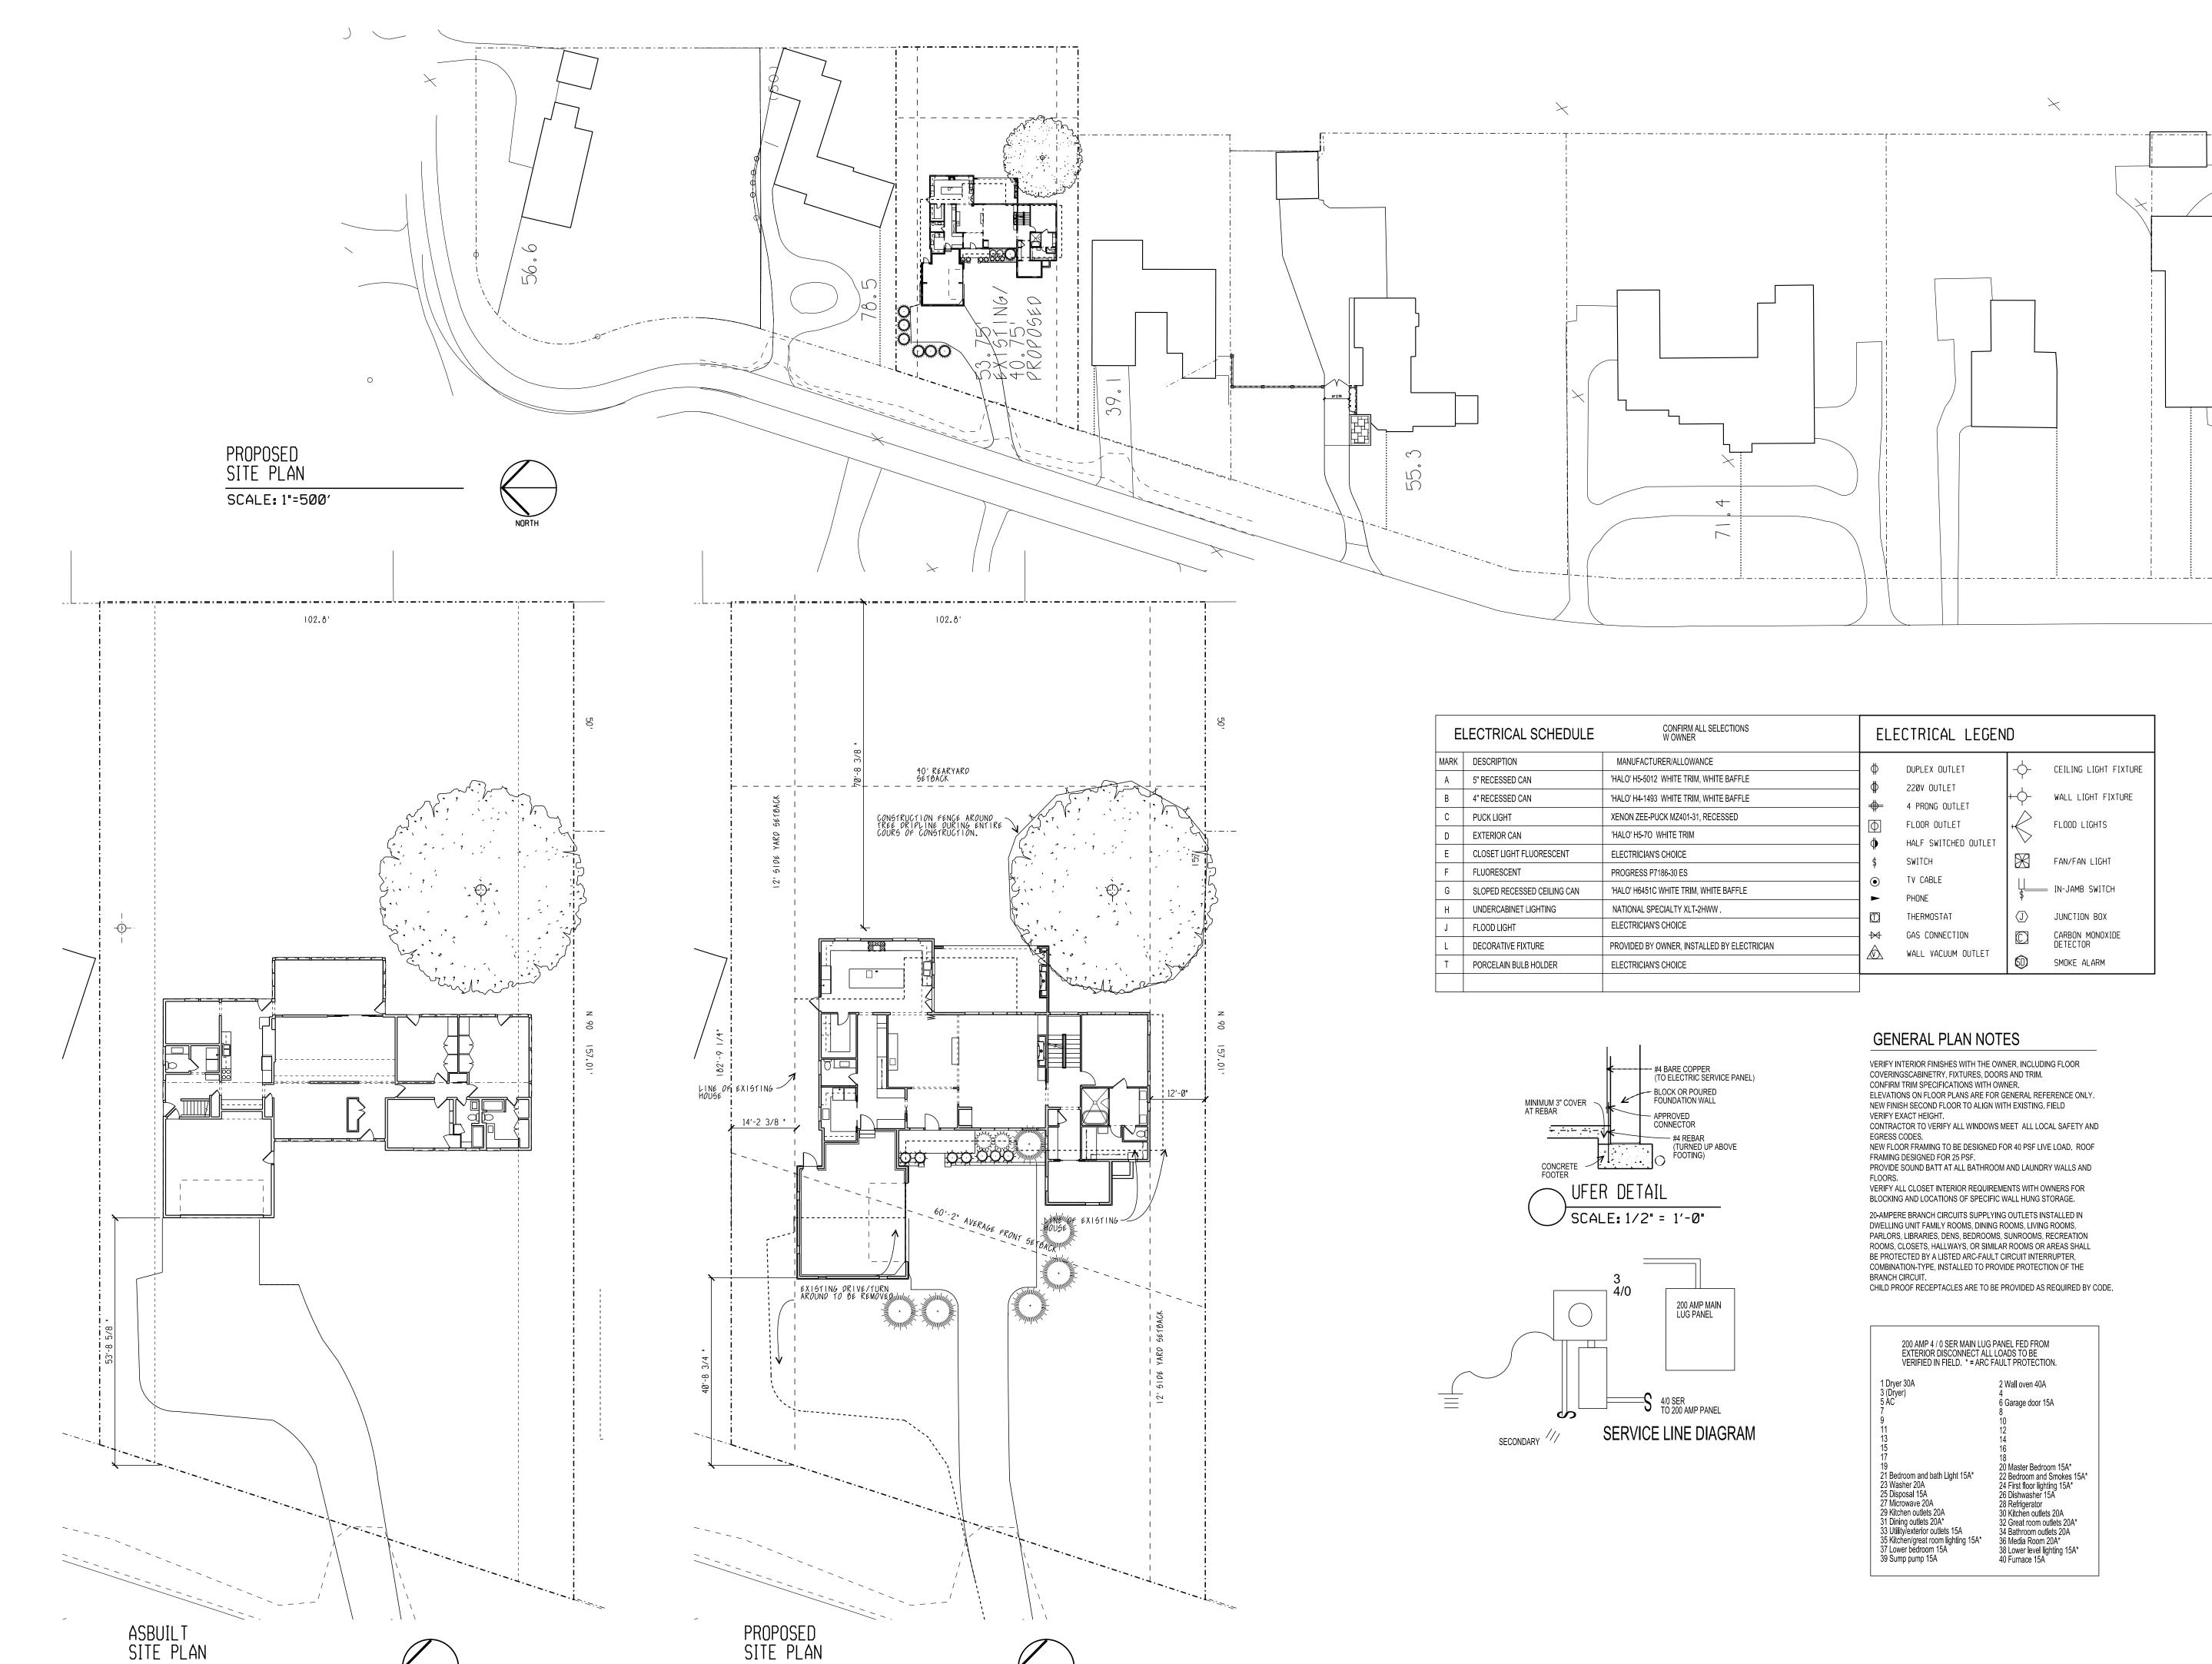

## ZONING INFORMATION

PARCEL NO. 020-002674

ZONED R-3

LOT AREA 20580.9 SF

HOUSE/PORCH 3692 SF OR 17.93%

DRIVEWAY/WALK 1322.6 SF

TOTAL LOT COVERAGE 5014.6 SF OR 24.37%