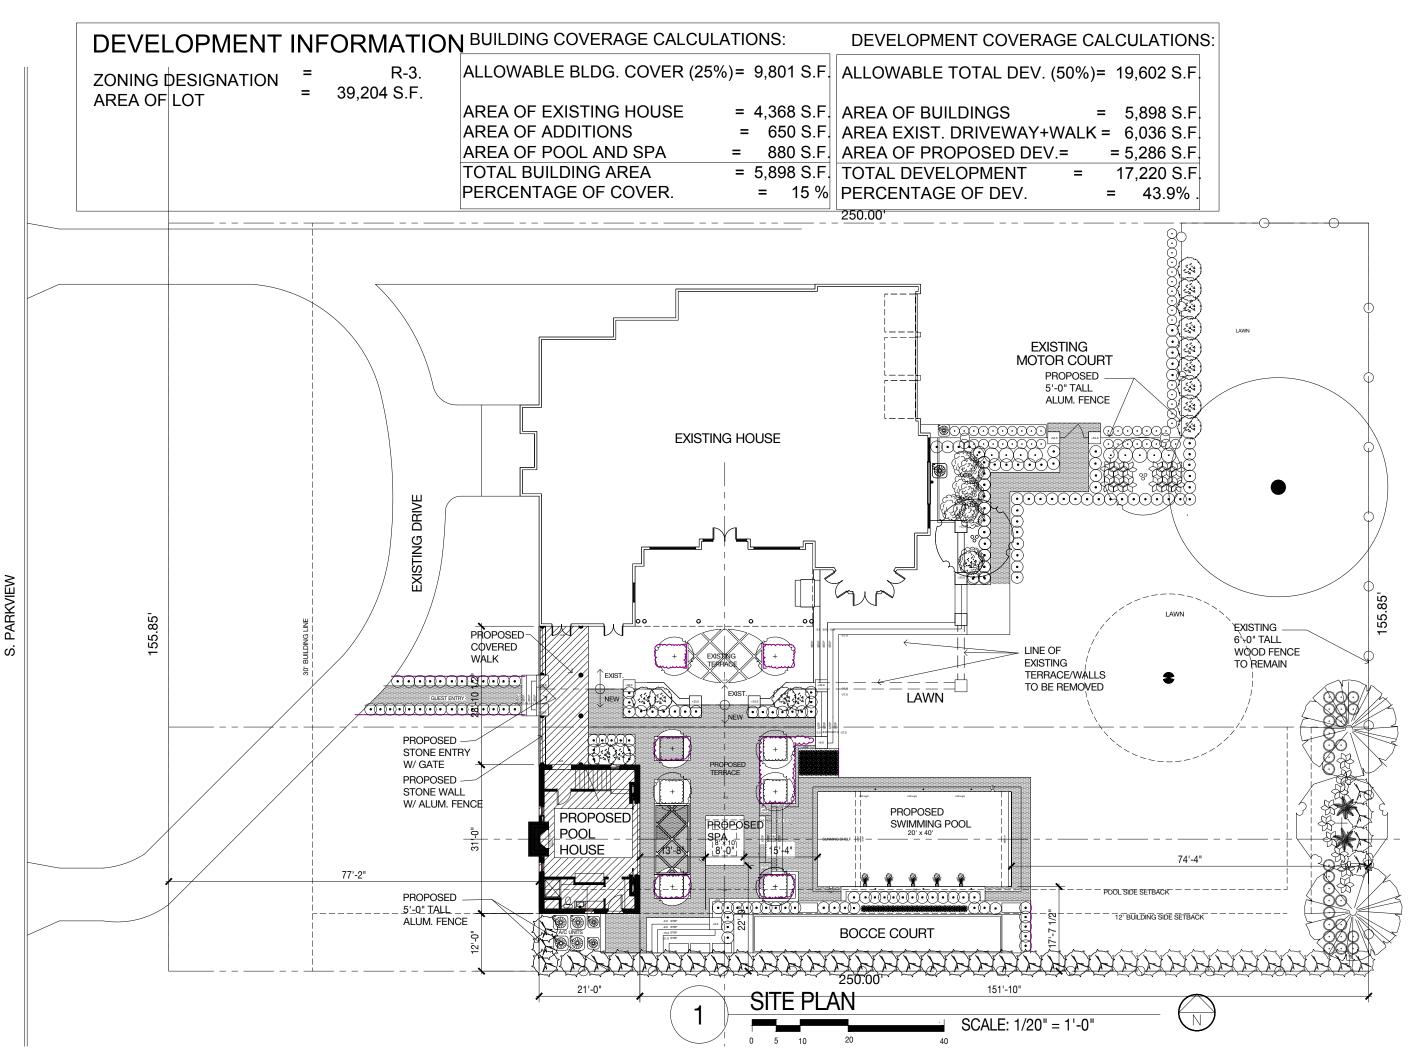

## THE WOLFE/LLOYD POOL HOUSE ADDITION AND SWIMMING POOL

320 S. PARKVIEW BEXLEY, OHIO 43209

## PROJECT NO. 20015

SITE PLAN

JUNE 9, 2020

L100