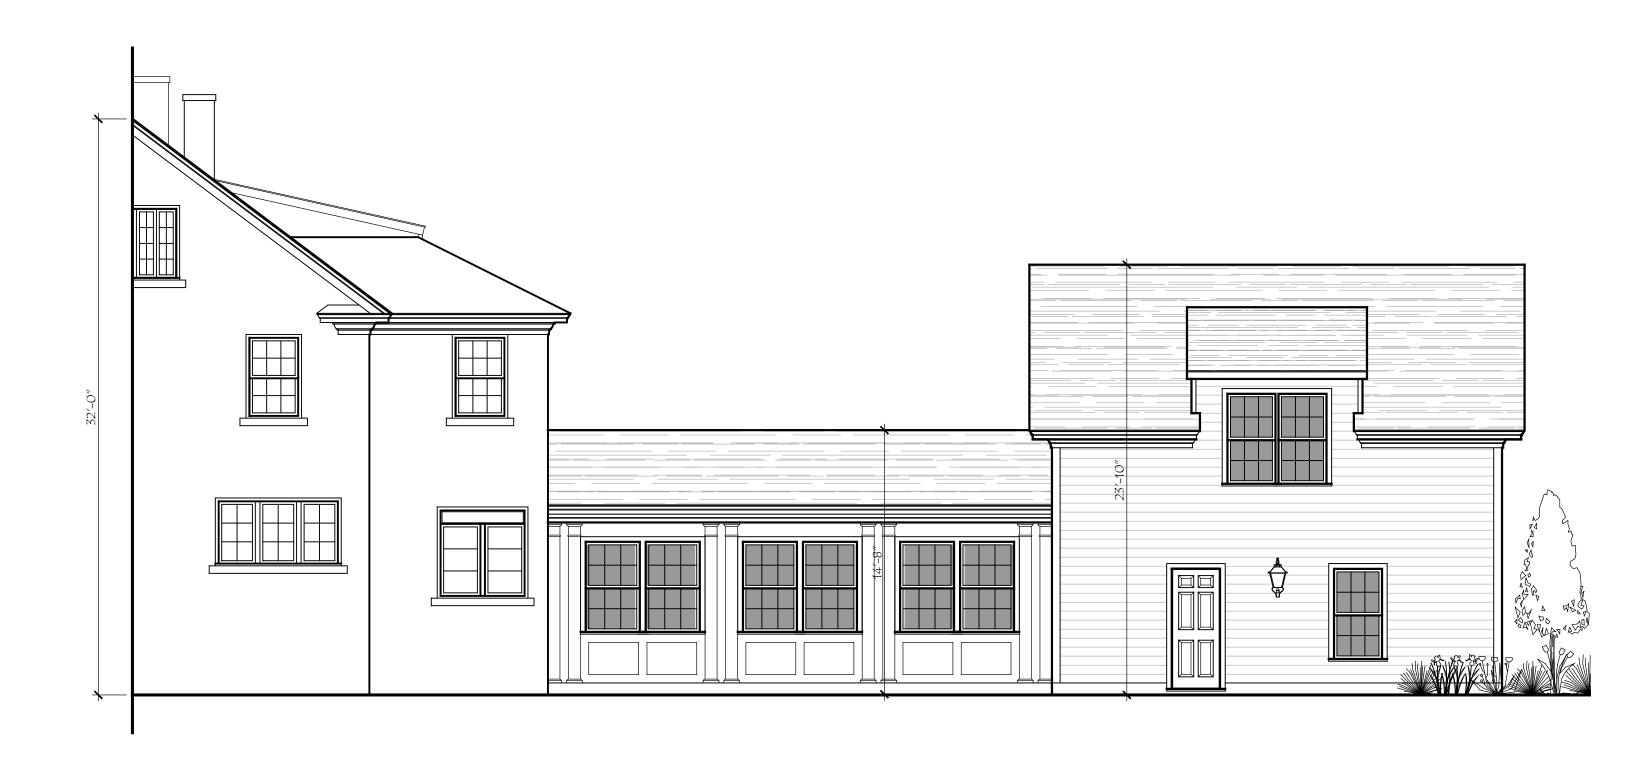

 $\frac{\text{Date:}}{16 \text{ Oct 2019}} \quad \frac{\text{Drawing Title:}}{\text{North Elevation}} \quad \frac{\text{Scale:}}{3/16" = 1' - 0"}$   $\frac{\text{Project Number:}}{19 - 035} \quad \frac{\text{Project Name:}}{\text{The Alt Residence}} \quad \frac{\text{Sheet Number:}}{A - 5}$ 