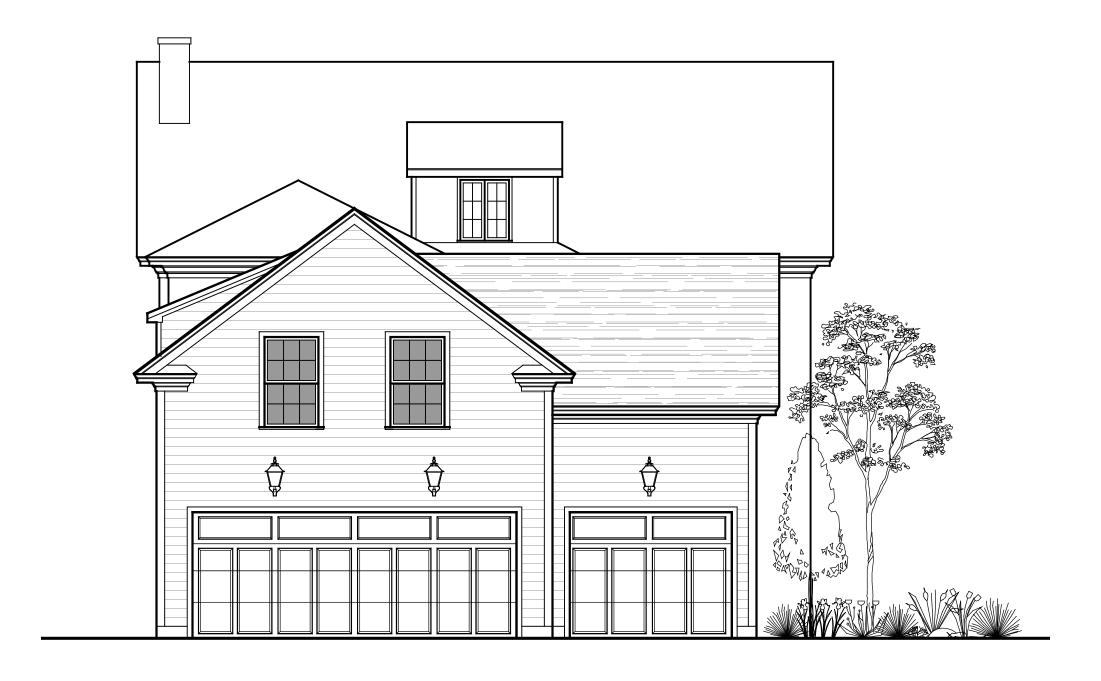

 $\frac{\text{Date:}}{16 \text{ Oct 2019}} \quad \frac{\text{Drawing Title:}}{\text{North Elevation}} \quad \frac{\text{Scale:}}{3/16" = 1' - 0"}$   $\frac{\text{Project Number:}}{19 - 035} \quad \frac{\text{Project Name:}}{\text{The Alt Residence}} \quad \frac{\text{Sheet Number:}}{A - 5}$ 