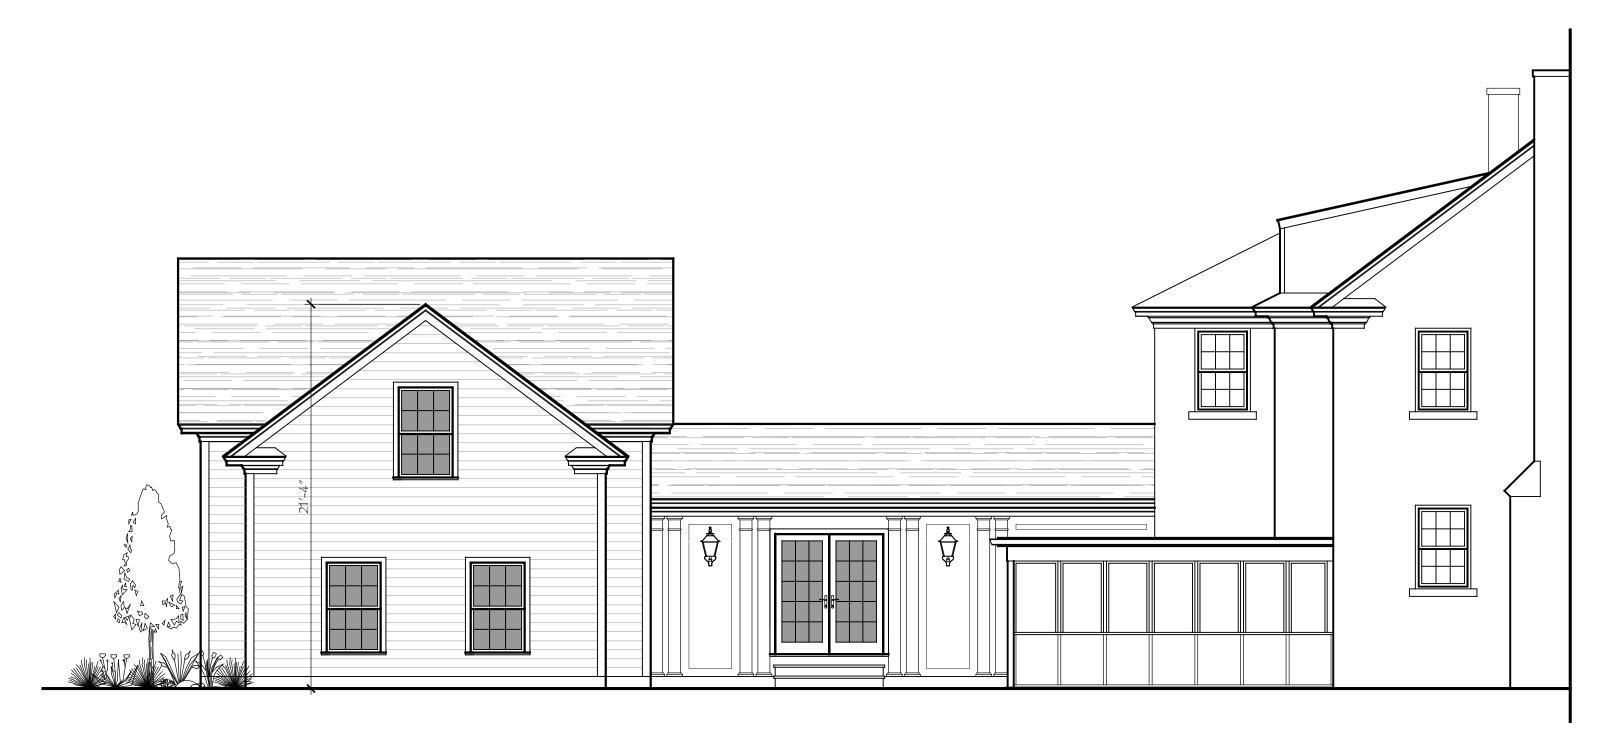

 $\frac{\text{Date:}}{16 \text{ Oct 2019}} \quad \frac{\text{Drawing Title:}}{\text{North Elevation}} \quad \frac{\text{Scale:}}{3/16" = 1' - 0"}$   $\frac{\text{Project Number:}}{19 - 035} \quad \frac{\text{Project Name:}}{\text{The Alt Residence}} \quad \frac{\text{Sheet Number:}}{A - 5}$ 