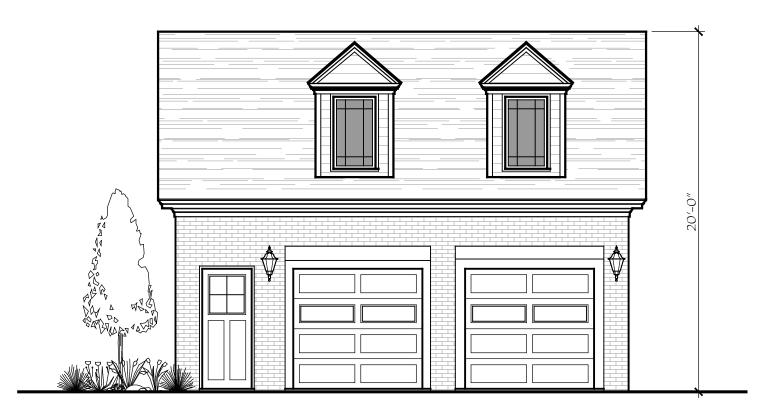

## **COPYRIGHT**©

LAUERHASS ARCHITECTURE, LLC ALL RIGHTS RESERVED.

THE ARCHITECTS DRAWINGS AND OTHER WORK ARE FOR USE SOLELY ON THIS PROJECT THE ARCHITECT IS THE AUTHOR, AND RESERVES ALL RIGHTS, INFORMATION CONTAINED HEREIN SHALL NOT BE USED WITHOUT THE EXPRESS WRITTER AUTHORIZATION OF THE ARCHITECT. Date: 20 Nov 2019 Garage Elevations

 $\frac{\text{Scale:}}{3/16'' = 1'-0''}$ 

Project Number: 19-052

Project Name: The Hodge Residence

Sheet Number: A-5