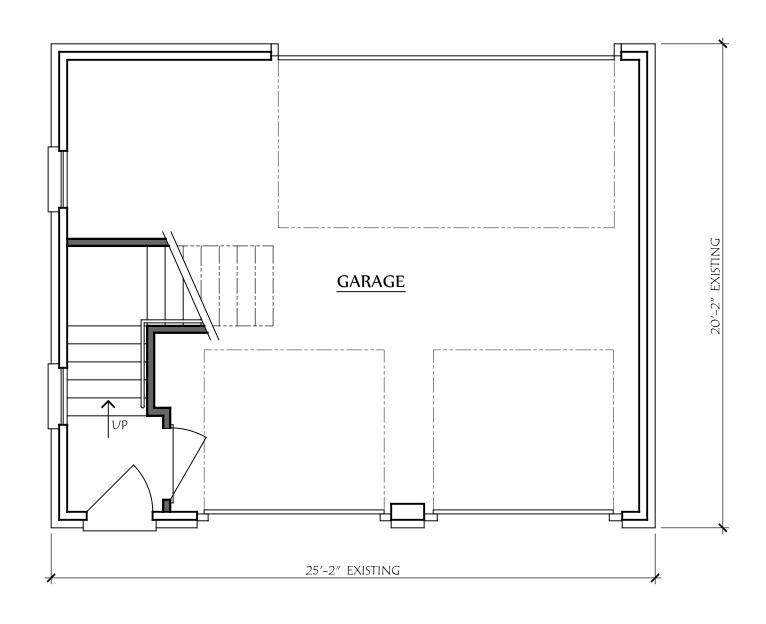

Project Number:

19-052

Garage Plans

Project Name:
The Hodge Residence

 $\frac{\text{Scale:}}{1/4'' = 1'-0''}$ 

Sheet Number: A-4