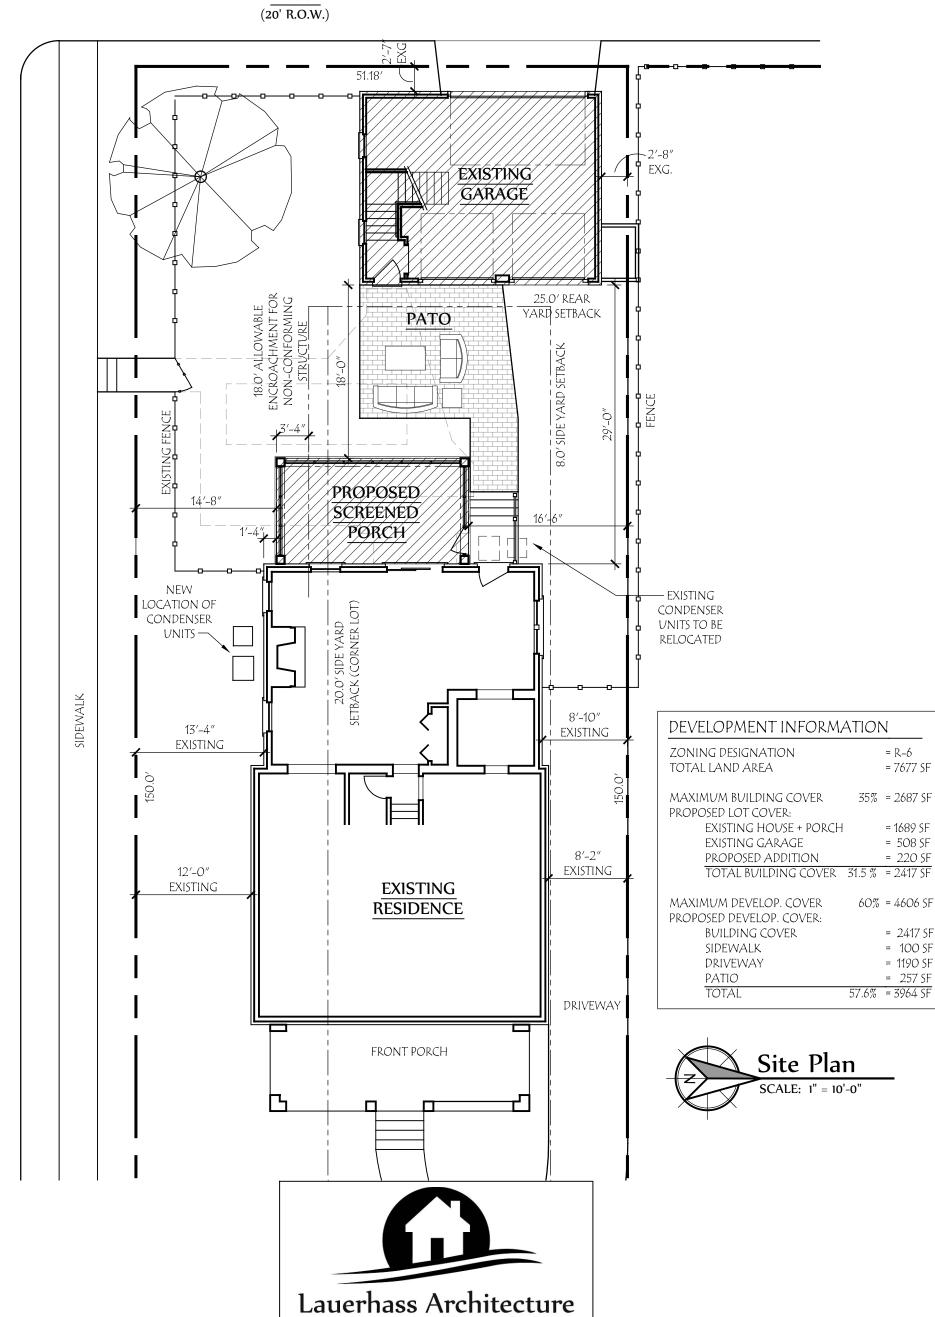

## ADDITION & RENOVATION FOR: Lindsay & David Hodge 211 S. ARDMORE ROAD

BEXLEY, OHIO 43209

**ALLEY** 

ELM AVENUE

**RENOVATION - ADDITION - NEW HOME** 

614-371-3523

753 Francis Ave. Bexley, OH 43209

FLITCH PLATE RIDGE BEAM: (3) 2 x 12 WITH (2) 3/4" x 11" STEEL PLATES