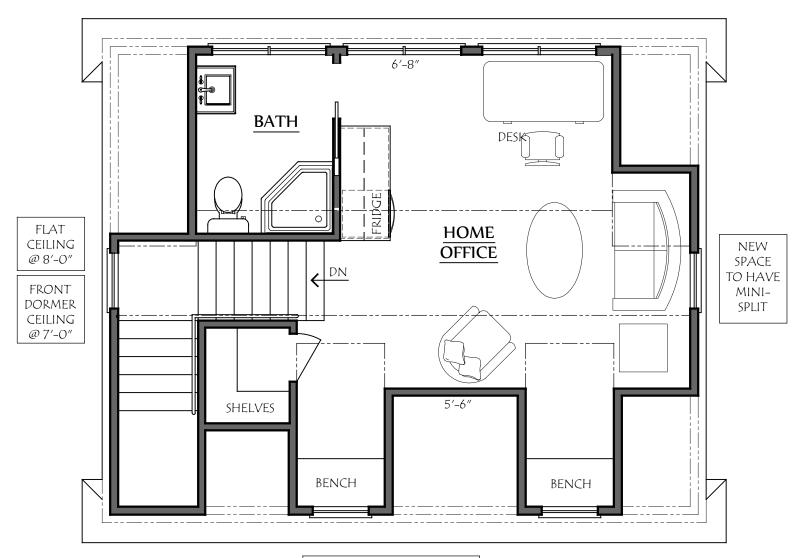

Project Number:

19-052

Garage Plans

Project Name:
The Hodge Residence

 $\frac{\text{Scale:}}{1/4'' = 1'-0''}$ 

Sheet Number: A-4