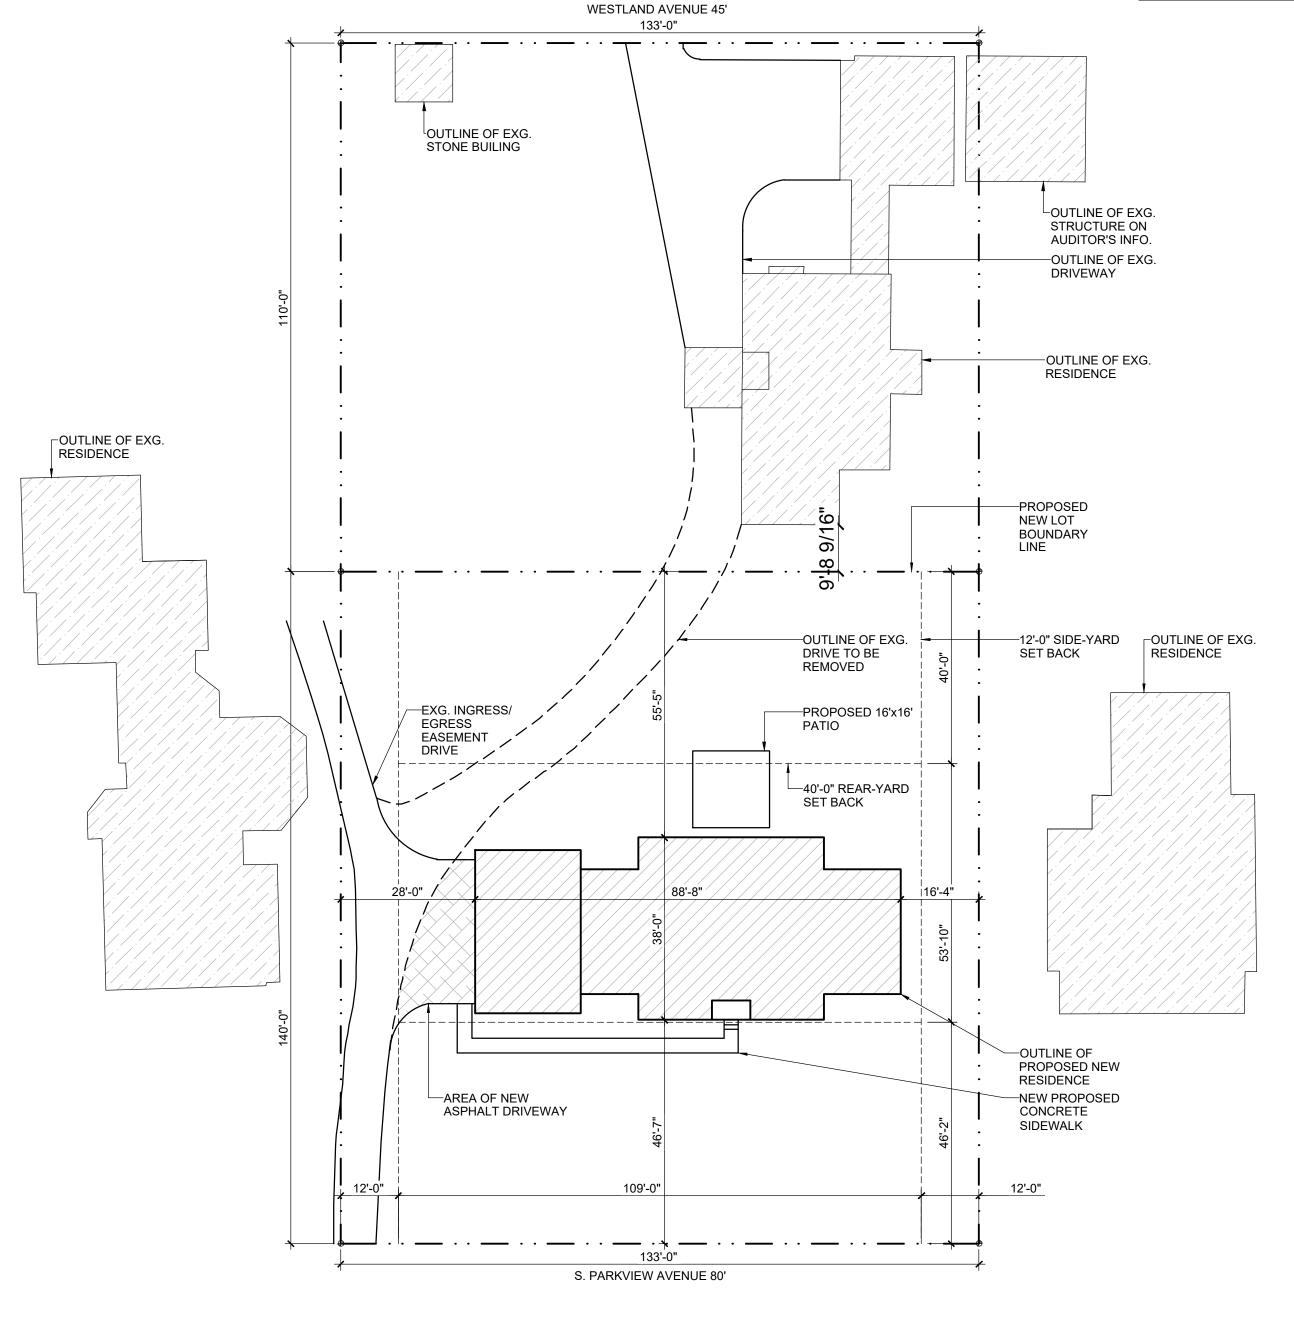

## BEXLEY ZONING: R3; REAR LOT

YARD CALCULATIONS: TOTAL LOT SQUARE FOOTAGE = 14,630 S.F. BUILDING MAX. 25% = 3,657.5 SQ. FT. OVERALL MAX. 50% = 7,315.0 SQ. FT. BUILDING SQ. FT. = 2,637.2 PROPOSED DRIVEWAY SQ. FT.= 1,646.6 PATIOS & WALKS SQ. FT. = N/A TOTAL YARD MAX. 50% = 7,315.0 SQ. FT. TOTAL COVERAGE = 4,283.8 SQ. FT.

## BEXLEY ZONING: R3; FRONT LOT

YARD CALCULATIONS: TOTAL LOT SQUARE FOOTAGE = 18,620 S.F. BUILDING MAX. 25% = 4,655 SQ. FT. OVERALL MAX. 50% = 9,310 SQ. FT. PROPOSED BUILDING SQ. FT. = 2,913.3 PROPOSED DRIVEWAY SQ. FT.= 1,403.0 PROPPOSED PATIOS & WALKS SQ. FT. = 464.8

TOTAL REAR YARD SQUARE FOOTAGE = 3,296.3 S.F. REAR YARD > 25% REAR YARD REQ. (4,655 S.F.) = COMPLIES TOTAL YARD MAX. 50% = 9,310 SQ. FT. TOTAL COVERAGE = 5,270.8 SQ. FT.

## FRONT LOT SETBACK INFORMATION

DISTANCE OF 5 HOMES FROM PROPERTY LINE NORTH AND SOUTH OF PROPOSED HOME BASED ON AUDITOR'S

INFORMATION: 5. NORTH, 40'-10 7/16" 4. NORTH, 40'-4" 3. NORTH, 46'-0 7/16"

> 2. NORTH, 46'- 10 3/8" 1. NORTH, 46'-7 3/4" PROPOSED HOME, 46'-2" SETBACK

1. SOUTH, 53'-3 ½" 2. SOUTH, 42'-11 11/16" 3. SOUTH, 52'-9 11/16"

4. SOUTH, 51'-9 %16" 5. SOUTH, 39'-9 13/16", ON CORNER OF PARKVIEW & BRYDEN RD.

TOTAL FOR 10 HOMES = 461'-5  $\frac{1}{4}$ " AVERAGE SETBACK (461'-5 1/4" / 10) = 46'-1 3/4"

## SITE PLAN NOTES:

BUILDER TO MAINTAIN A MINIMUM GRADE OF 6" OF FALL IN THE FIRST 10' AWAY FROM THE HOUSE. BUILDER TO PROVIDE AND MAINTAIN EROSION AND SEDIMENT CONTROL AS REQUIRED DURING ALL PHASES OF CONSTRUCTION

FINAL GRADING TO BE DETERMINED BY THE GENERAL CONTRACTOR. FIELD VERIFY ALL GRADING WITH OWNER. NOTIFY SBA STUDIOS, LLC IN WRITING IF GRADING IS DIFFERENT THAN EXTERIOR HOUSE ELEVATIONS INDICATE ON DRAWINGS.

THIS SITE PLAN WAS PREPARED WITH INFORMATION PROVIDED BY THE CLIENT & DATA OBTAINED FROM MUNICIPALITY OR COUNTY GIS. THIS SITE PLAN IS TO BE USED BY THE CLIENT FOR THE SOLE PURPOSE OF OBTAINING A BUILDING PERMIT. ALL GRADES, LOCATIONS, AND INFORMATION PROVIDED WITHIN TO BE VERIFIED BY THE GENERAL CONTRACTOR & SURVEYOR PRIOR TO PROVIDING ANY SERVICES AT THIS LOCATION. THE USE OF THIS SITE PLAN FOR ANY OTHER PURPOSE BEYOND OBTAINING A BUILDING PERMIT FOR PLANS PROVIDED BY SBA-STUDIOS, LLC IS PROHIBITED.