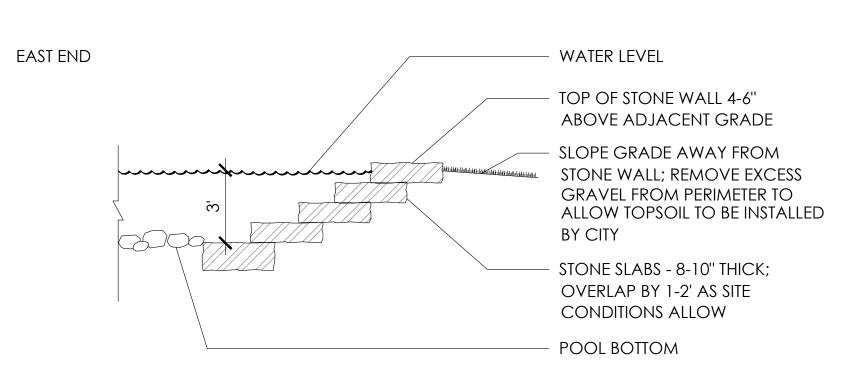

#### **CONSTRUCTION NOTES:**

- SEE WRITTEN SPECIFICATIONS FOR FURTHER POND CONSTRUCTION
- 2 POND EDGE: DELAWARE BROWN SLABS/CHUNKS; 8-10" HEIGHTS
- 3 STONE STEPPERS ABOVE WATER LEVEL FOR CROSSING; VERIFY LOCATION IN FIELD
- 4 STONE STEPPERS 12" BELOW WATER LEVEL FOR MAINTENANCE CROSSING; VERIFY LOCATION IN FIELD
- (5) TREE ISLAND: 12' INSIDE CLEAR DIAMETER; PRECAST OR POURED-IN-PLACE CONCRETE WITH REBAR; PROVIDE STONE VENEER/COPING FOR VISIBLE AREA ABOVE WATER LEVEL
- 6 PEDESTRIAN BRIDGE: 28'X6' BRIDGE TBD AND PROVIDED BY CITY; CONTRACTOR TO PROVIDE ESTIMATE FOR CONCRETE **FOOTERS**
- VERIFY LOCATION IN FIELD; COVER TOP WITH CANTILEVERED STONE SLAB TO BLEND IN WITH PERIMETER STONE POND WALL
- $\langle 8 \rangle$  POND VERIFY LOCATION IN FIELD; LAYOUT TO BE APPROVED PRIOR TO EXCAVATION