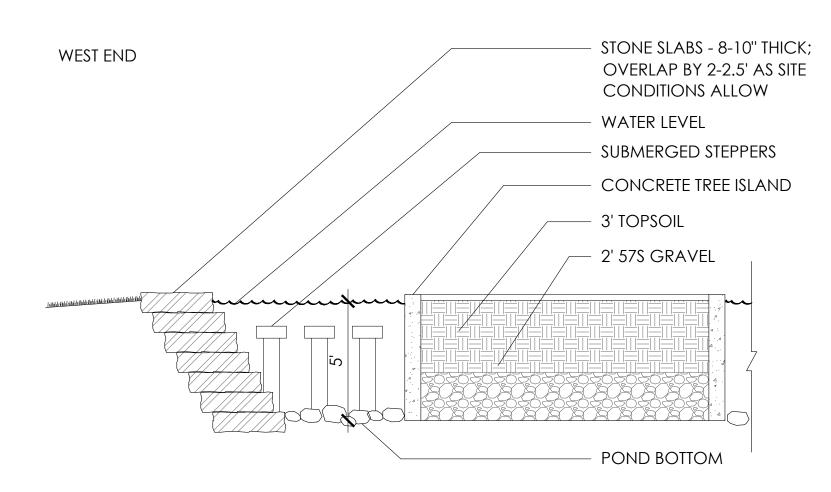

#### **CONSTRUCTION NOTES:**

- SEE WRITTEN SPECIFICATIONS FOR FURTHER POND CONSTRUCTION
- 2 POND EDGE: DELAWARE BROWN SLABS/CHUNKS; 8-10" HEIGHTS
- 3 STONE STEPPERS ABOVE WATER LEVEL FOR CROSSING; VERIFY LOCATION IN FIELD
- 4 STONE STEPPERS 12" BELOW WATER LEVEL FOR MAINTENANCE CROSSING; VERIFY LOCATION IN FIELD
- (5) TREE ISLAND: 12' INSIDE CLEAR DIAMETER; PRECAST OR POURED-IN-PLACE CONCRETE WITH REBAR; PROVIDE STONE VENEER/COPING FOR VISIBLE AREA ABOVE WATER LEVEL
- 6 PEDESTRIAN BRIDGE: 28'X6' BRIDGE TBD AND PROVIDED BY CITY; CONTRACTOR TO PROVIDE ESTIMATE FOR CONCRETE **FOOTERS**
- VERIFY LOCATION IN FIELD; COVER TOP WITH CANTILEVERED STONE SLAB TO BLEND IN WITH PERIMETER STONE POND WALL
- $\langle 8 \rangle$  POND VERIFY LOCATION IN FIELD; LAYOUT TO BE APPROVED PRIOR TO EXCAVATION