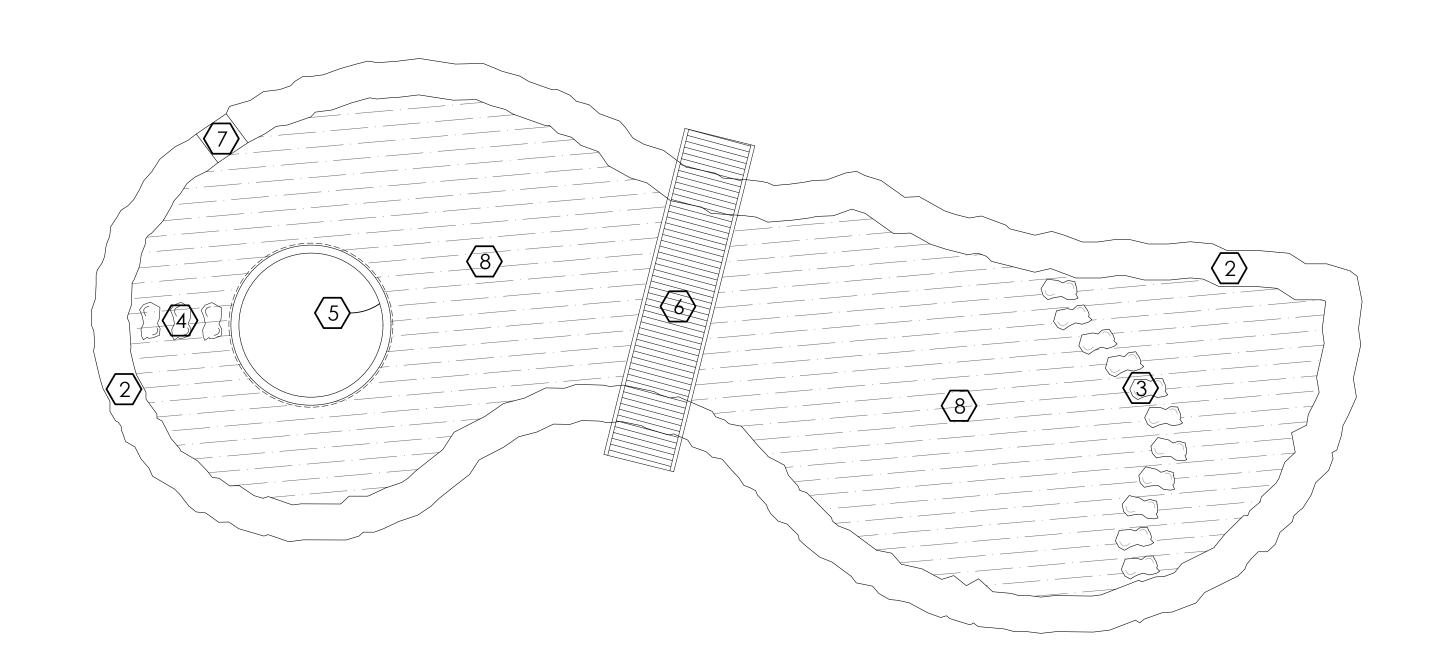

#### **CONSTRUCTION NOTES:**

- SEE WRITTEN SPECIFICATIONS FOR FURTHER POND CONSTRUCTION
- 2 POND EDGE: DELAWARE BROWN SLABS/CHUNKS; 8-10" HEIGHTS
- 3 STONE STEPPERS ABOVE WATER LEVEL FOR CROSSING; VERIFY LOCATION IN FIELD
- 4 STONE STEPPERS 12" BELOW WATER LEVEL FOR MAINTENANCE CROSSING; VERIFY LOCATION IN FIELD
- (5) TREE ISLAND: 12' INSIDE CLEAR DIAMETER; PRECAST OR POURED-IN-PLACE CONCRETE WITH REBAR; PROVIDE STONE VENEER/COPING FOR VISIBLE AREA ABOVE WATER LEVEL
- 6 PEDESTRIAN BRIDGE: 28'X6' BRIDGE TBD AND PROVIDED BY CITY; CONTRACTOR TO PROVIDE ESTIMATE FOR CONCRETE **FOOTERS**
- VERIFY LOCATION IN FIELD; COVER TOP WITH CANTILEVERED STONE SLAB TO BLEND IN WITH PERIMETER STONE POND WALL
- $\langle 8 \rangle$  POND VERIFY LOCATION IN FIELD; LAYOUT TO BE APPROVED PRIOR TO EXCAVATION

### CIT OF BEXLEY COMMONWEALTH PARK POND

BEXLEY, OH 43209

POND PLAN

ALL DRAWING ARE THE ORIGINAL WORK OF SPRUCE AND MAY NOT BE DISCLOSED, USED OR DUPLICATED IN ANY WAY WITHOUT THE WRITTEN CONSENT OF SPRUCE.