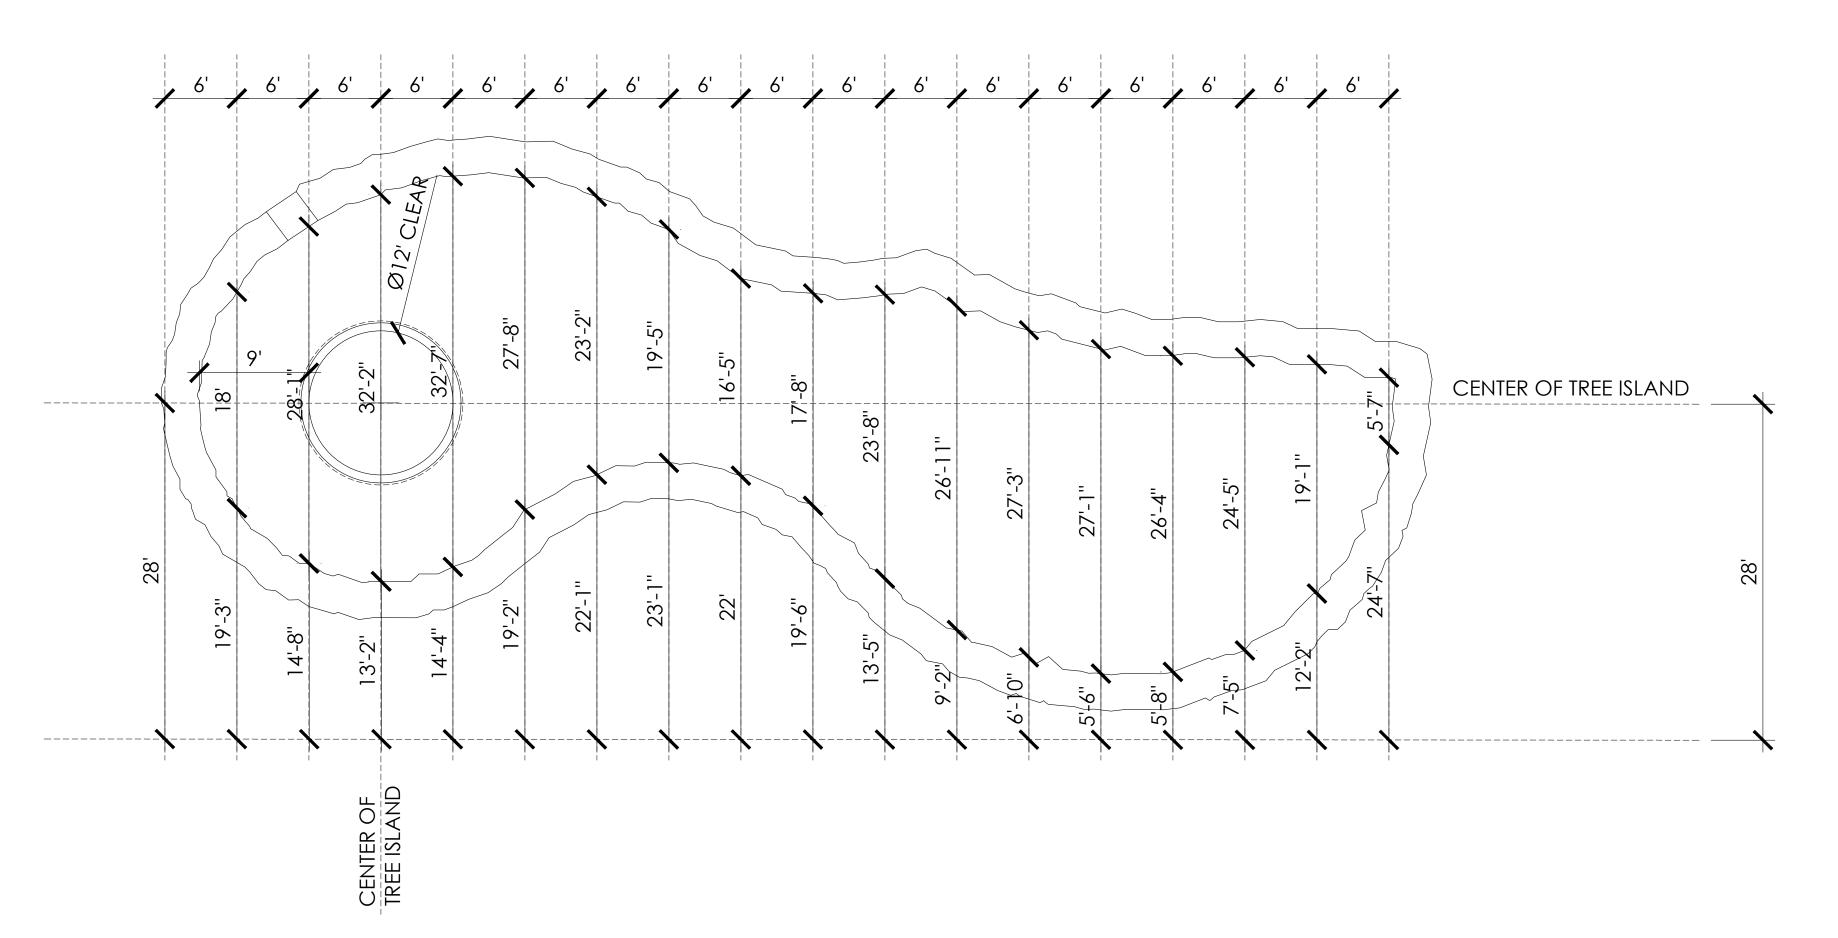

#### REFERENCE IMAGES:



STEPPERS



TREE ISLAND

# spruce

271 S. CASSINGHAM RD. COLUMBUS, OH 43209 T (626) 626-3330

| SETS & REVISIONS: | DATE:  |
|-------------------|--------|
| BID DOCUMENTS     | 2-8-23 |
|                   |        |
|                   |        |
|                   |        |
|                   |        |

CIT OF BEXLEY

COMMONWEALTH

PARK POND

BEXLEY, OH 43209

SITE PLAN

ALL DRAWING ARE THE ORIGINAL WORK OF SPRUCE AND MAY NOT BE DISCLOSED, USED OR DUPLICATED IN ANY WAY WITHOUT THE WRITTEN CONSENT OF SPRUCE.



POND PLAN

SCALE: 1/8" = 1' - 0"





#### **CONSTRUCTION NOTES:**

- SEE WRITTEN SPECIFICATIONS FOR FURTHER POND CONSTRUCTION
- 2 POND EDGE: DELAWARE BROWN SLABS/CHUNKS; 8-10" HEIGHTS
- 3 STONE STEPPERS ABOVE WATER LEVEL FOR CROSSING; VERIFY LOCATION IN FIELD
- 4 STONE STEPPERS 12" BELOW WATER LEVEL FOR MAINTENANCE CROSSING; VERIFY LOCATION IN FIELD
- (5) TREE ISLAND: 12' INSIDE CLEAR DIAMETER; PRECAST OR POURED-IN-PLACE CONCRETE WITH REBAR; PROVIDE STONE VENEER/COPING FOR VISIBLE AREA ABOVE WATER LEVEL
- 6 PEDESTRIAN BRIDGE: 28'X6' BRIDGE TBD AND PROVIDED BY CITY; CONTRACTOR TO PROVIDE ESTIMATE FOR CONCRETE **FOOTERS**
- VERIFY LOCATION IN FIELD; COVER TOP WITH CANTILEVERED STONE SLAB TO BLEND IN WITH PERIMETER STONE POND WALL
- $\langle 8 \rangle$  POND VERIFY LOCATION IN FIELD; LAYOUT TO BE APPROVED PRIOR TO EXCAVATION