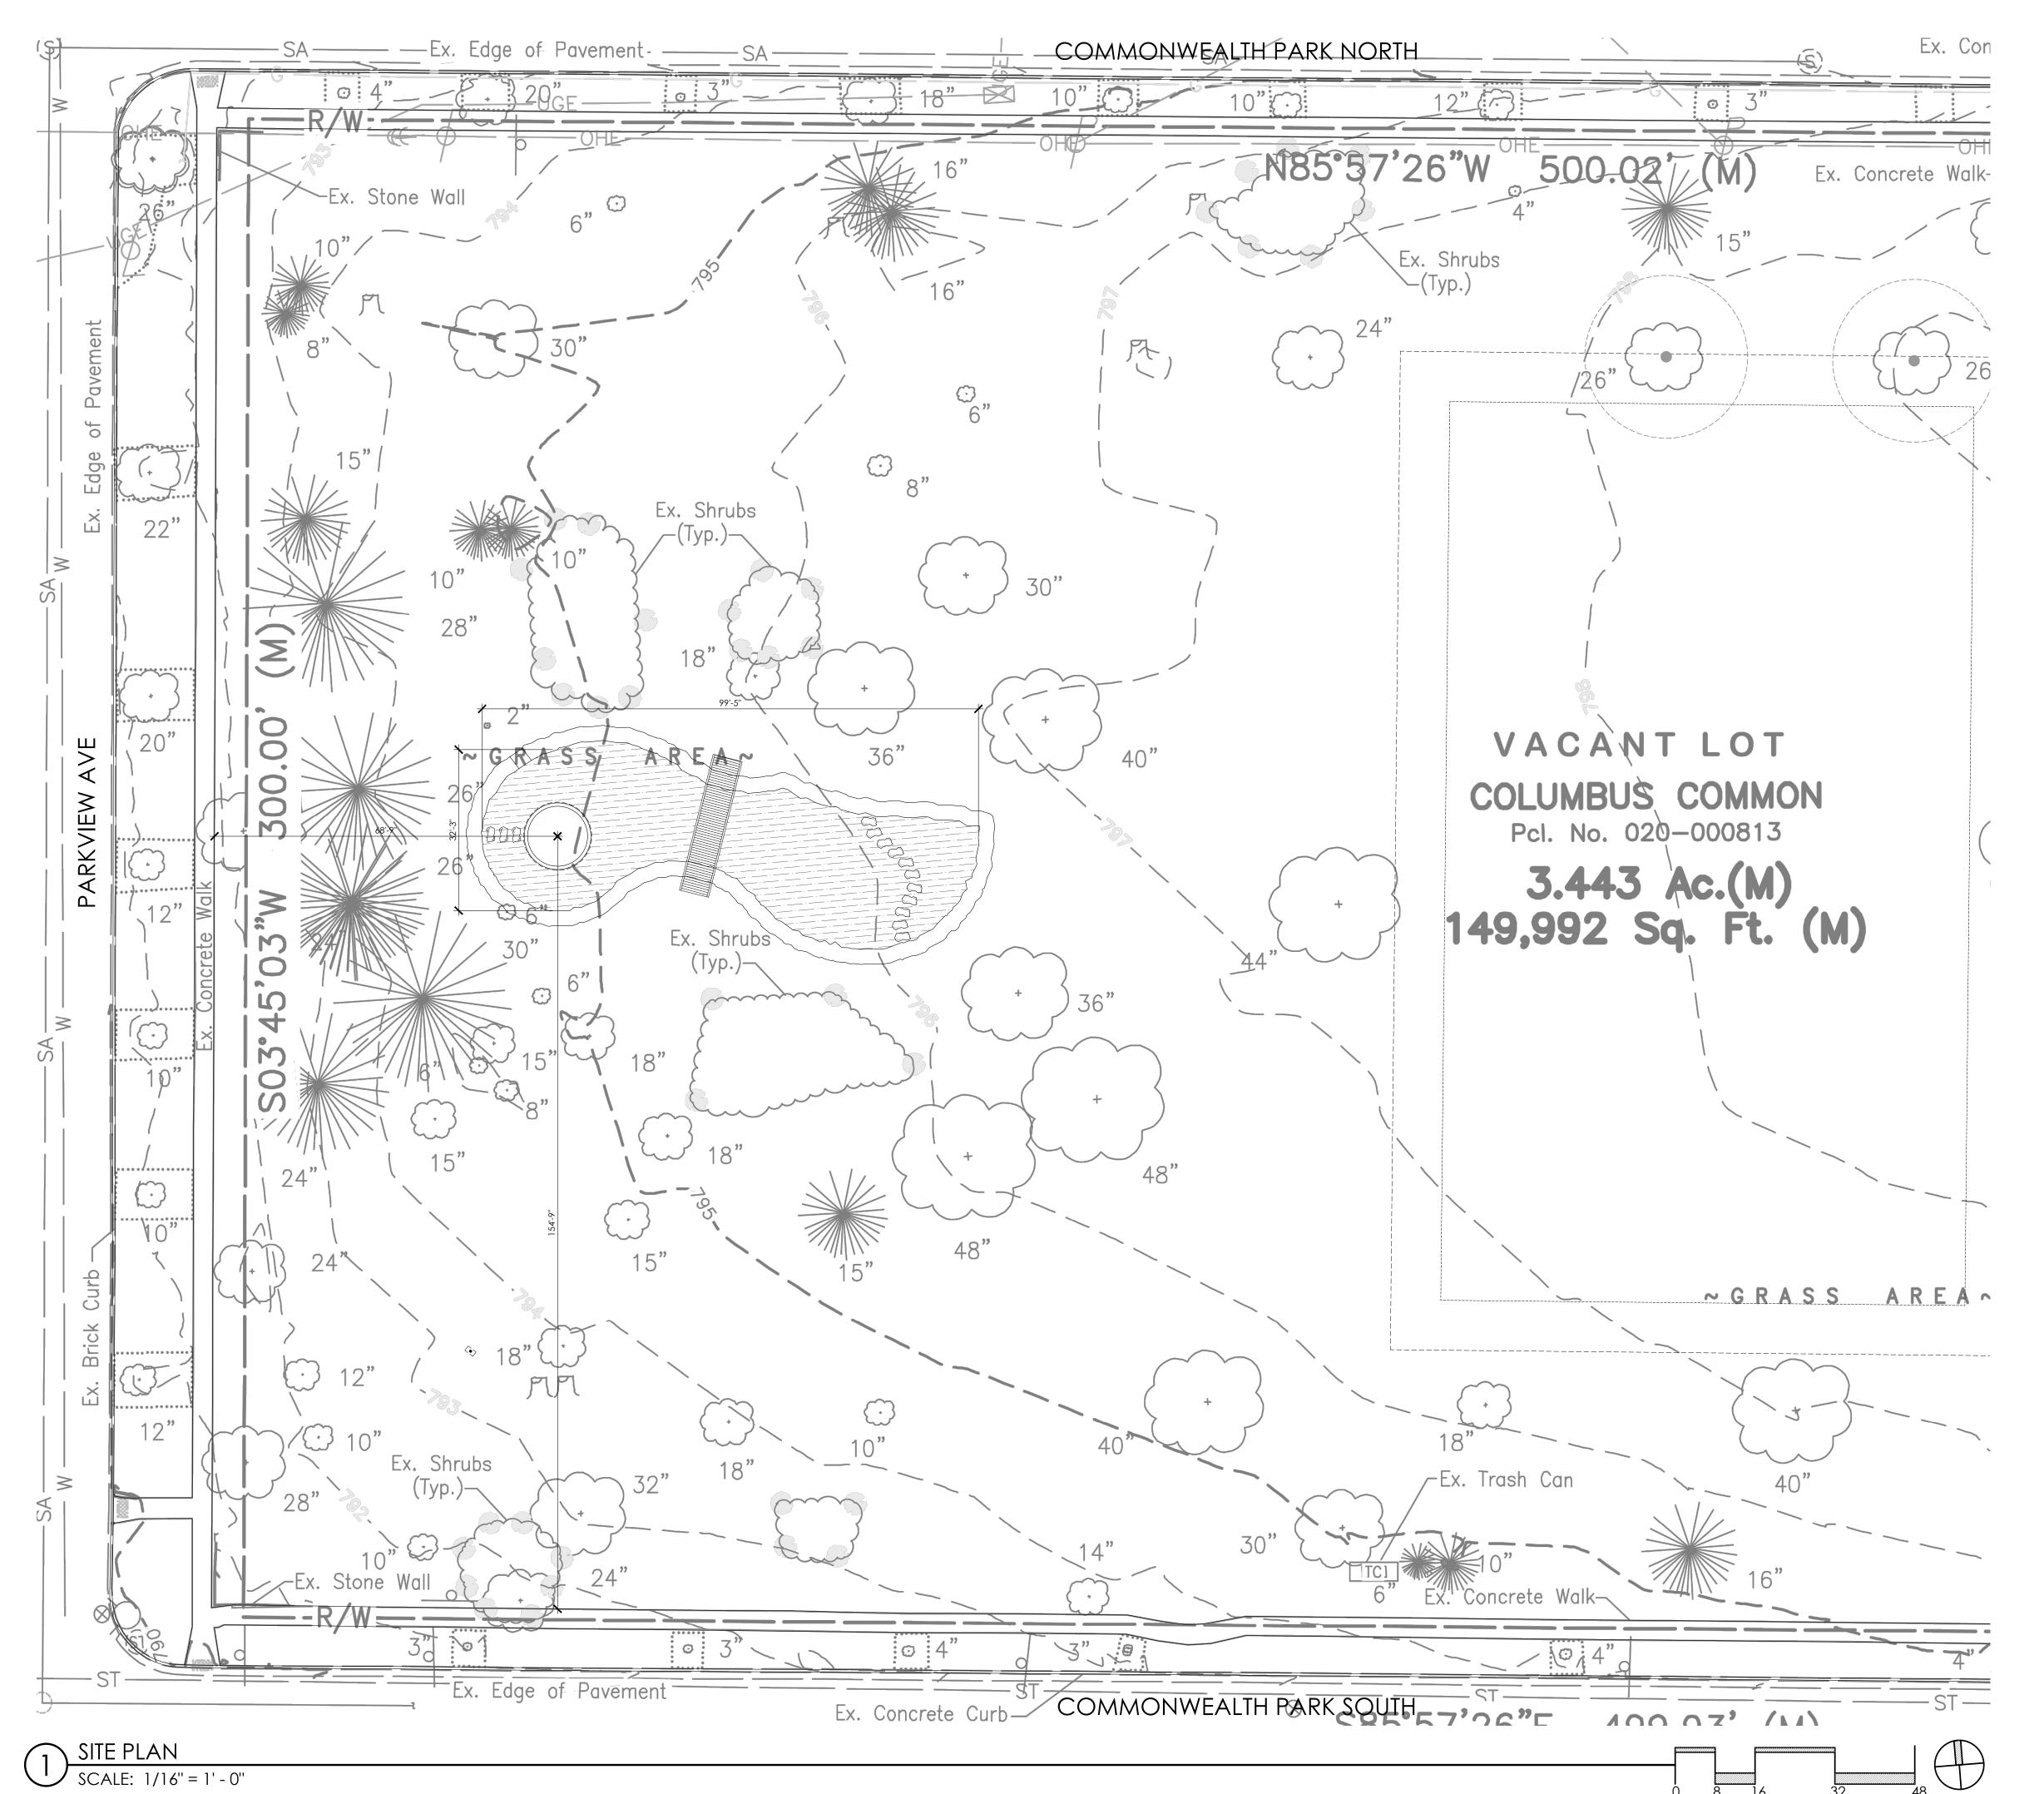

CIT OF BEXLEY

COMMONWEALTH

PARK POND

BEXLEY, OH 43209

SITE PLAN

ALL DRAWING ARE THE ORIGINAL WORK OF SPRUCE AND MAY NOT BE DISCLOSED, USED OR DUPLICATED IN ANY WAY WITHOUT THE WRITTEN CONSENT OF SPRUCE.

POND PLAN

SCALE: 1/8" = 1' - 0"

#### **CONSTRUCTION NOTES:**

- SEE WRITTEN SPECIFICATIONS FOR FURTHER POND CONSTRUCTION
- 2 POND EDGE: DELAWARE BROWN SLABS/CHUNKS; 8-10" HEIGHTS
- 3 STONE STEPPERS ABOVE WATER LEVEL FOR CROSSING; VERIFY LOCATION IN FIELD
- 4 STONE STEPPERS 12" BELOW WATER LEVEL FOR MAINTENANCE CROSSING; VERIFY LOCATION IN FIELD
- (5) TREE ISLAND: 12' INSIDE CLEAR DIAMETER; PRECAST OR POURED-IN-PLACE CONCRETE WITH REBAR; PROVIDE STONE VENEER/COPING FOR VISIBLE AREA ABOVE WATER LEVEL
- 6 PEDESTRIAN BRIDGE: 28'X6' BRIDGE TBD AND PROVIDED BY CITY; CONTRACTOR TO PROVIDE ESTIMATE FOR CONCRETE **FOOTERS**
- VERIFY LOCATION IN FIELD; COVER TOP WITH CANTILEVERED STONE SLAB TO BLEND IN WITH PERIMETER STONE POND WALL
- $\langle 8 \rangle$  POND VERIFY LOCATION IN FIELD; LAYOUT TO BE APPROVED PRIOR TO EXCAVATION