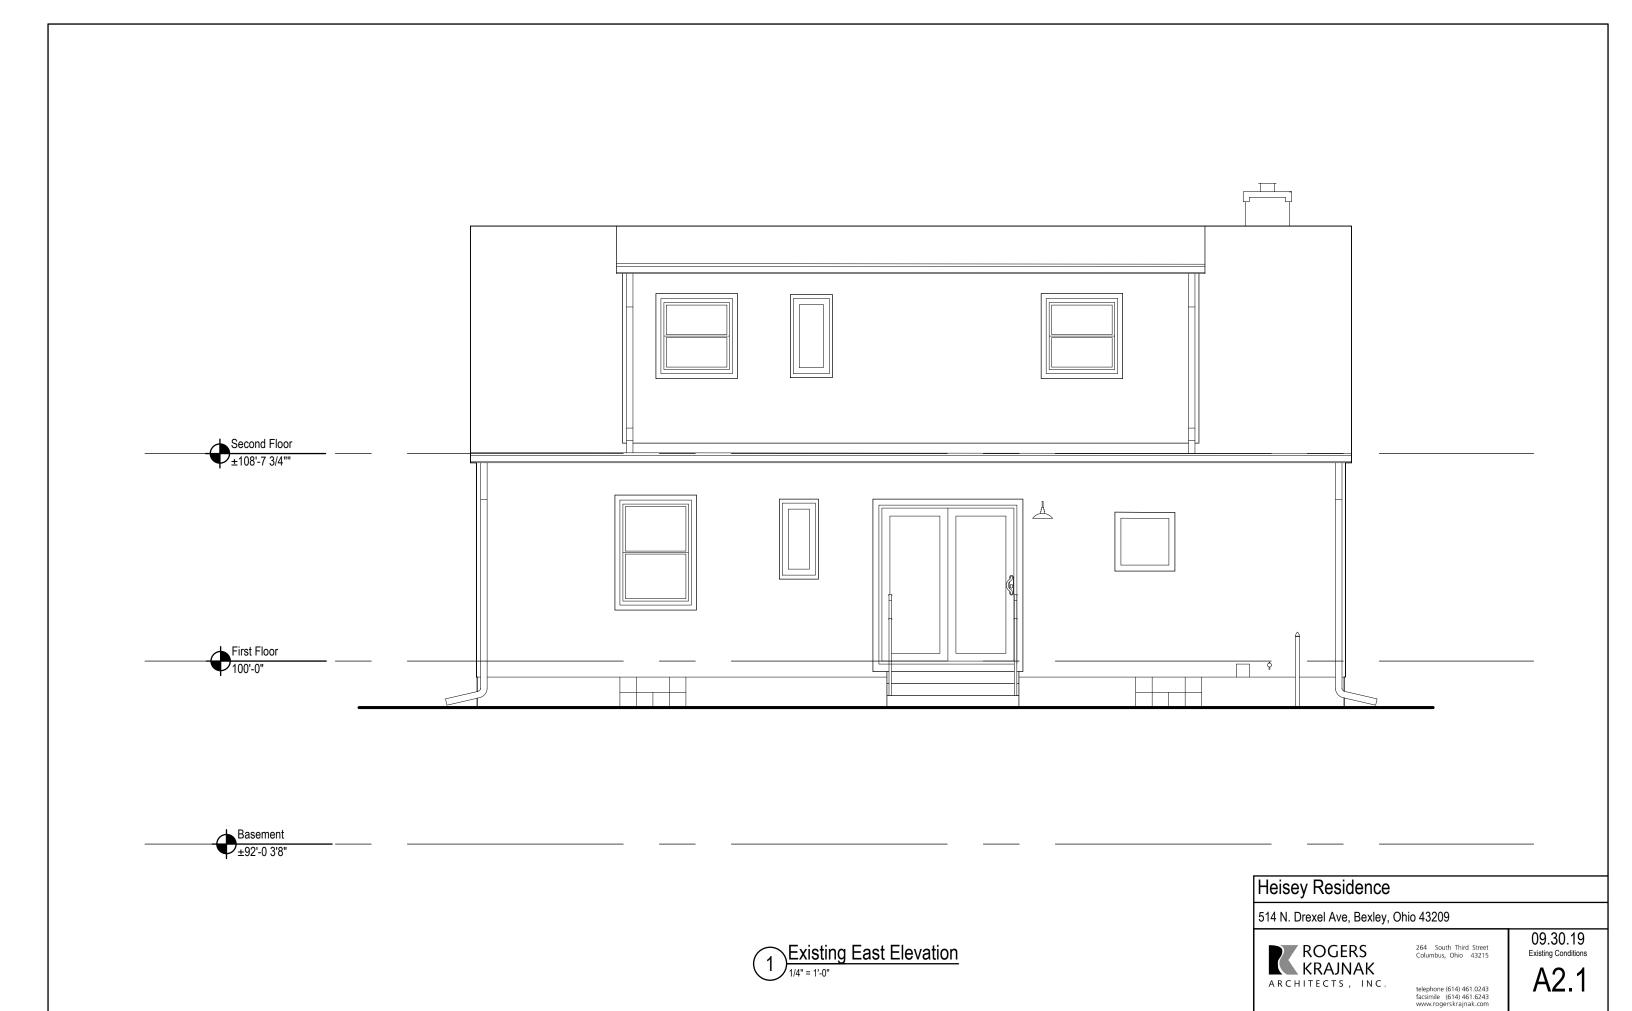

RKA Project # 19010.00

09.30.19

Existing Conditions

Existing North Elevation

1/4" = 1'-0"