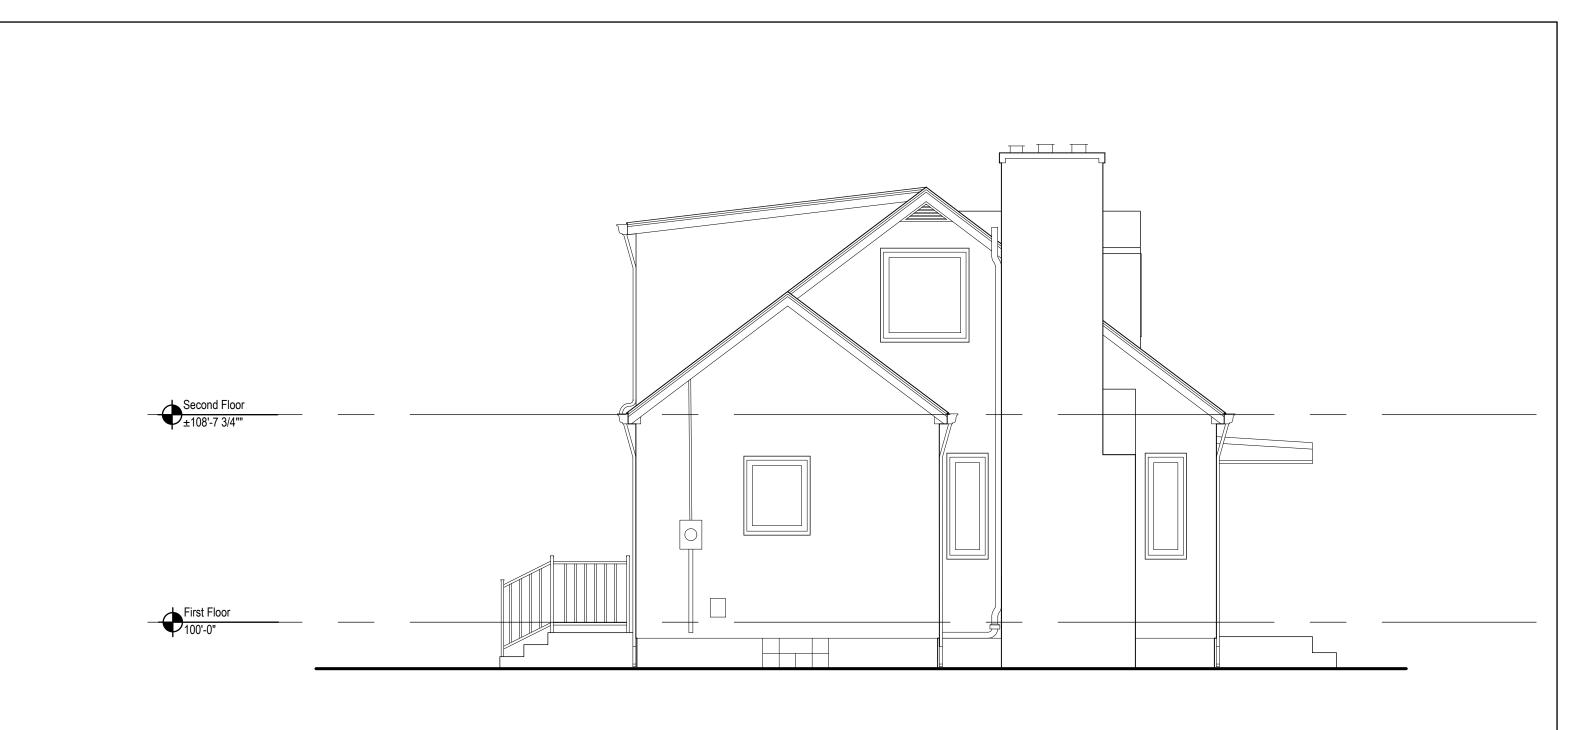

RKA Project # 19010.00

telephone (614) 461.0243 facsimile (614) 461.6243 www.rogerskrajnak.com

Existing South Elevation

1/4" = 1'-0"

Basement ±92'-0 3'8"

Existing West Elevation

1/4" = 1'-0"