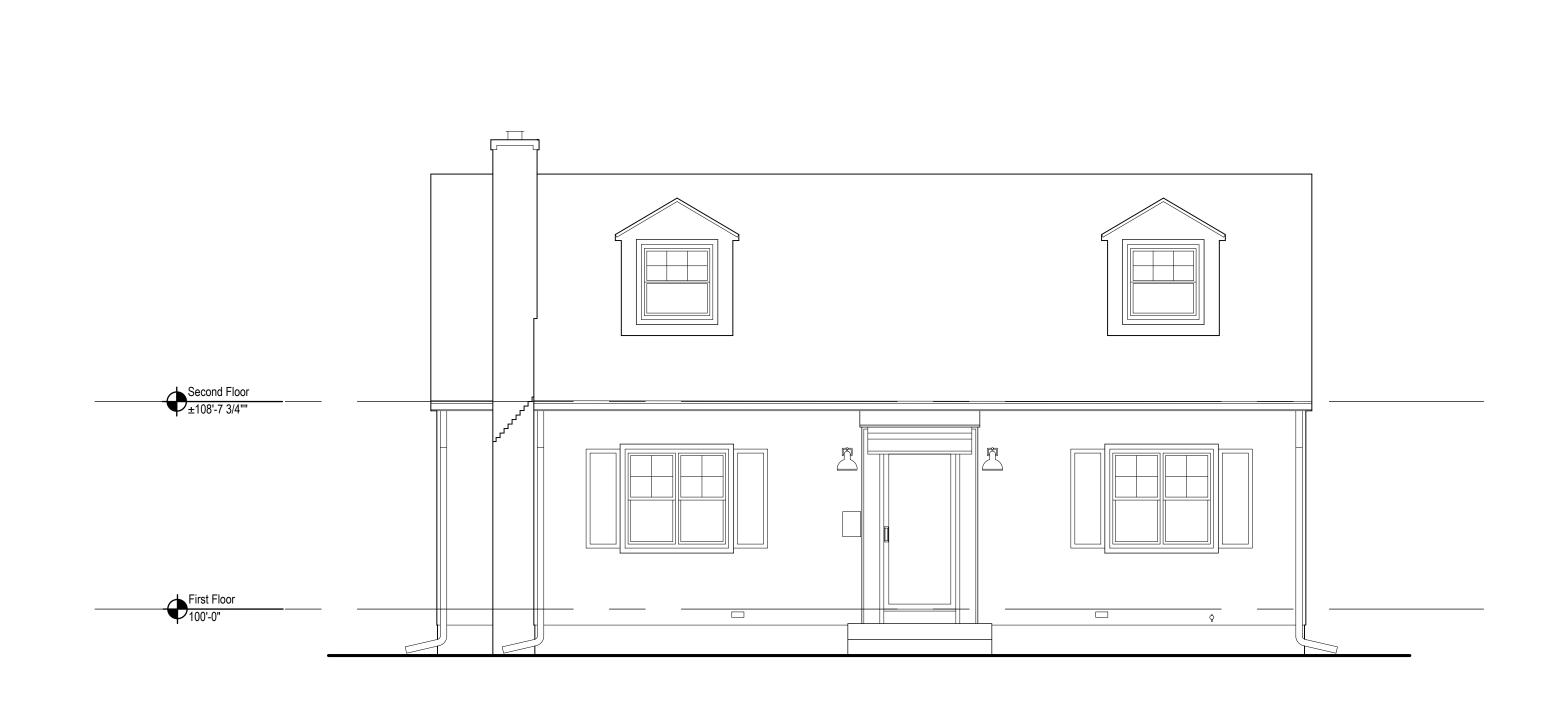

RKA Project # 19010.00

09.30.19

Existing Conditions

Existing North Elevation

1/4" = 1'-0"

RKA Project # 19010.00

telephone (614) 461.0243 facsimile (614) 461.6243 www.rogerskrajnak.com

Existing South Elevation

1/4" = 1'-0"

Basement ±92'-0 3'8"

Existing West Elevation

1/4" = 1'-0"