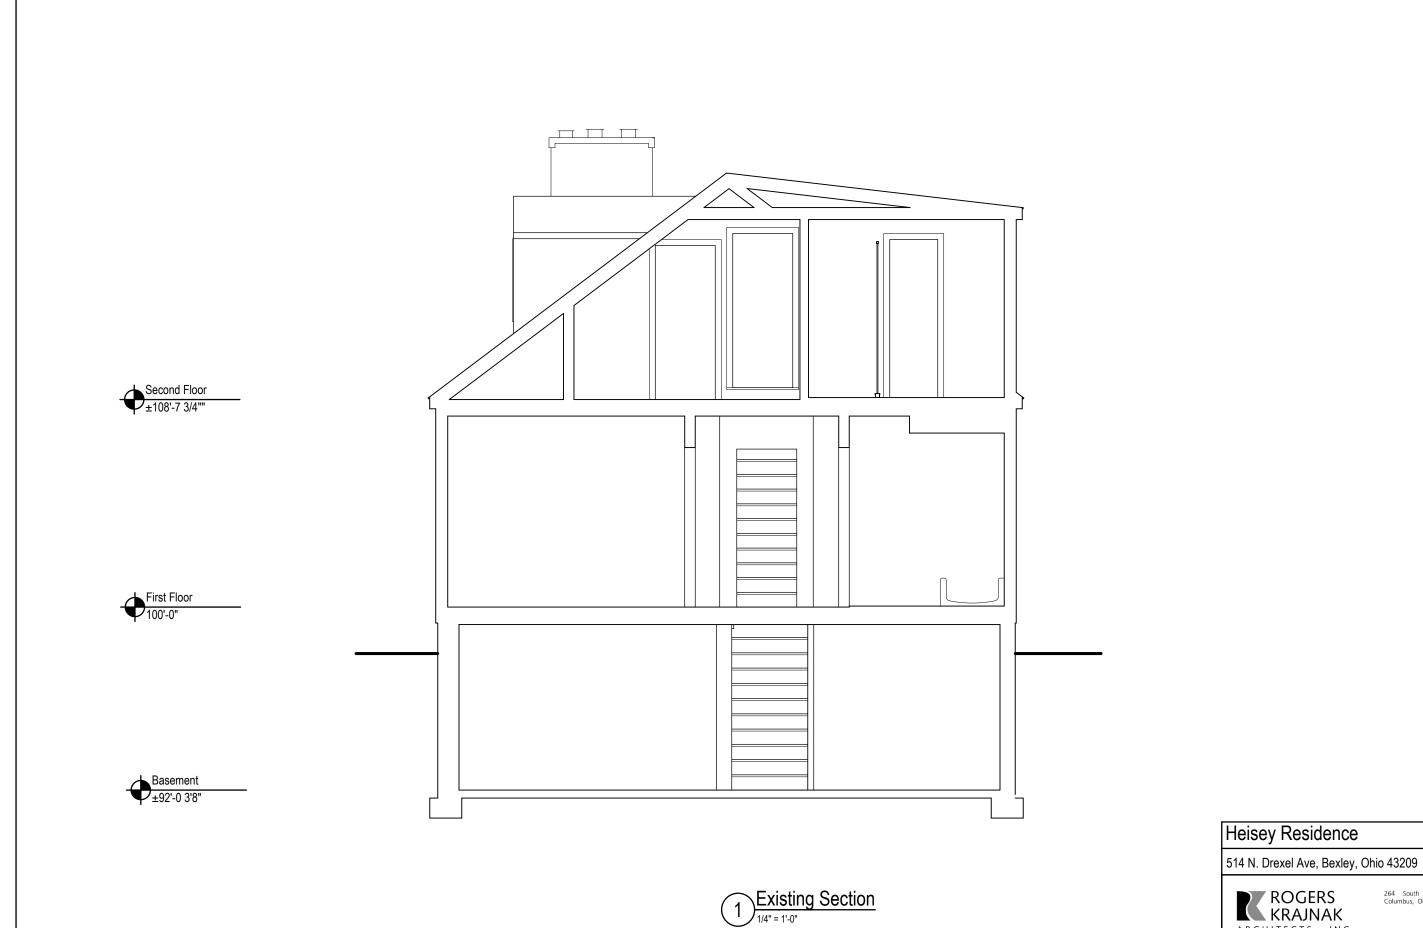

RKA Project # 19010.00

telephone (614) 461.0243 facsimile (614) 461.6243 www.rogerskrajnak.com

Existing South Elevation

1/4" = 1'-0"

Basement ±92'-0 3'8"

Existing West Elevation

1/4" = 1'-0"