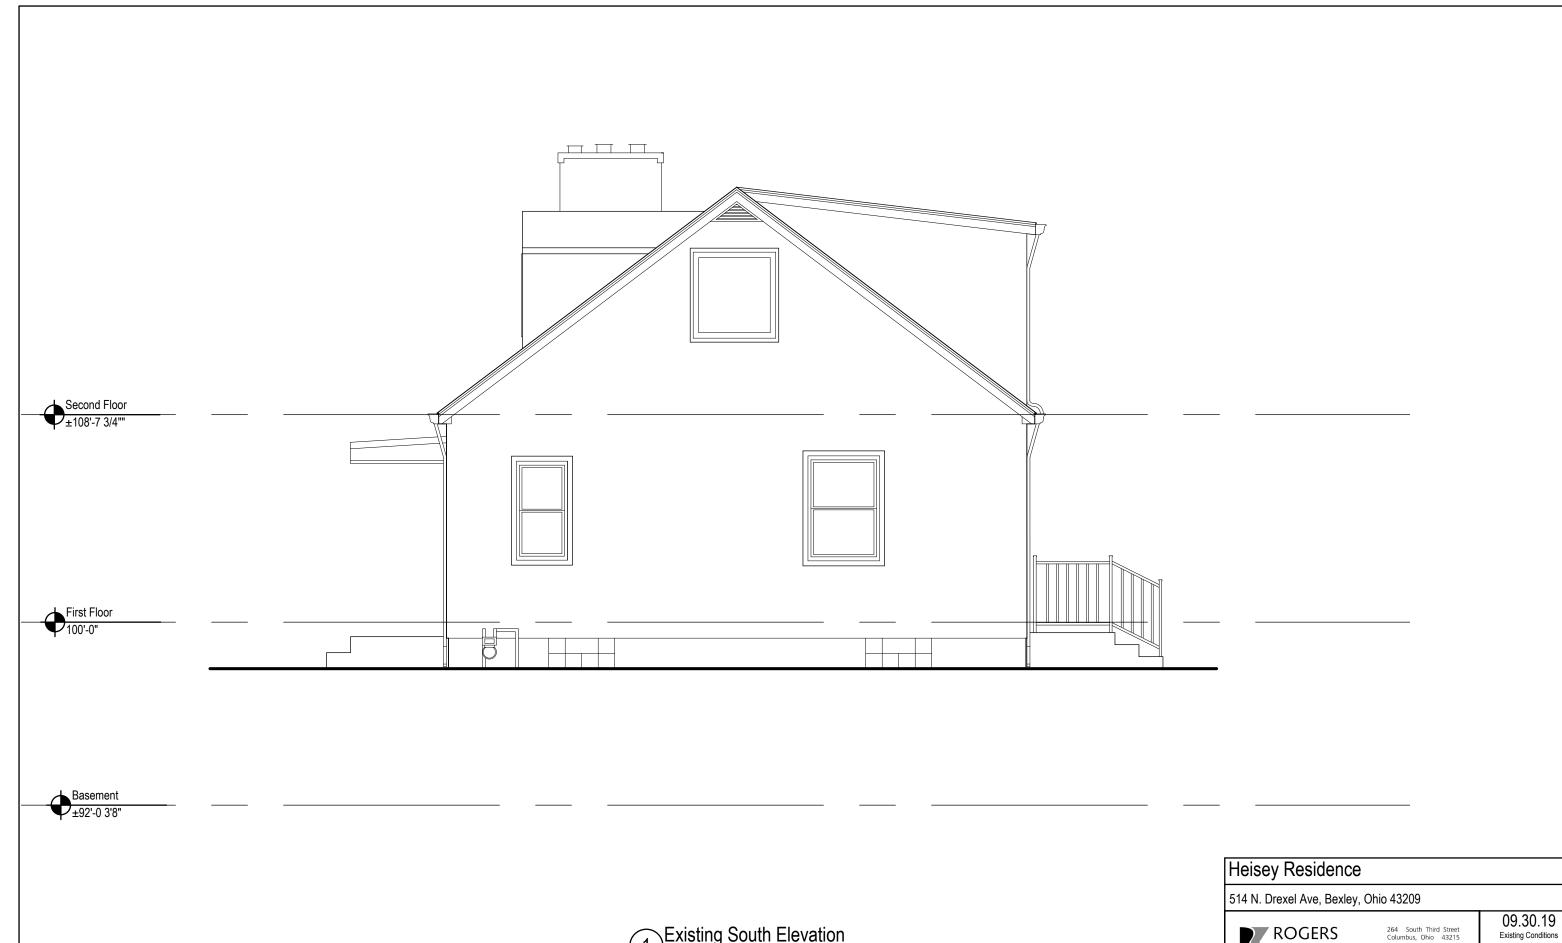

RKA Project # 19010.00

telephone (614) 461.0243 facsimile (614) 461.6243 www.rogerskrajnak.com

Existing South Elevation

1/4" = 1'-0"

Basement ±92'-0 3'8"

Existing West Elevation

1/4" = 1'-0"