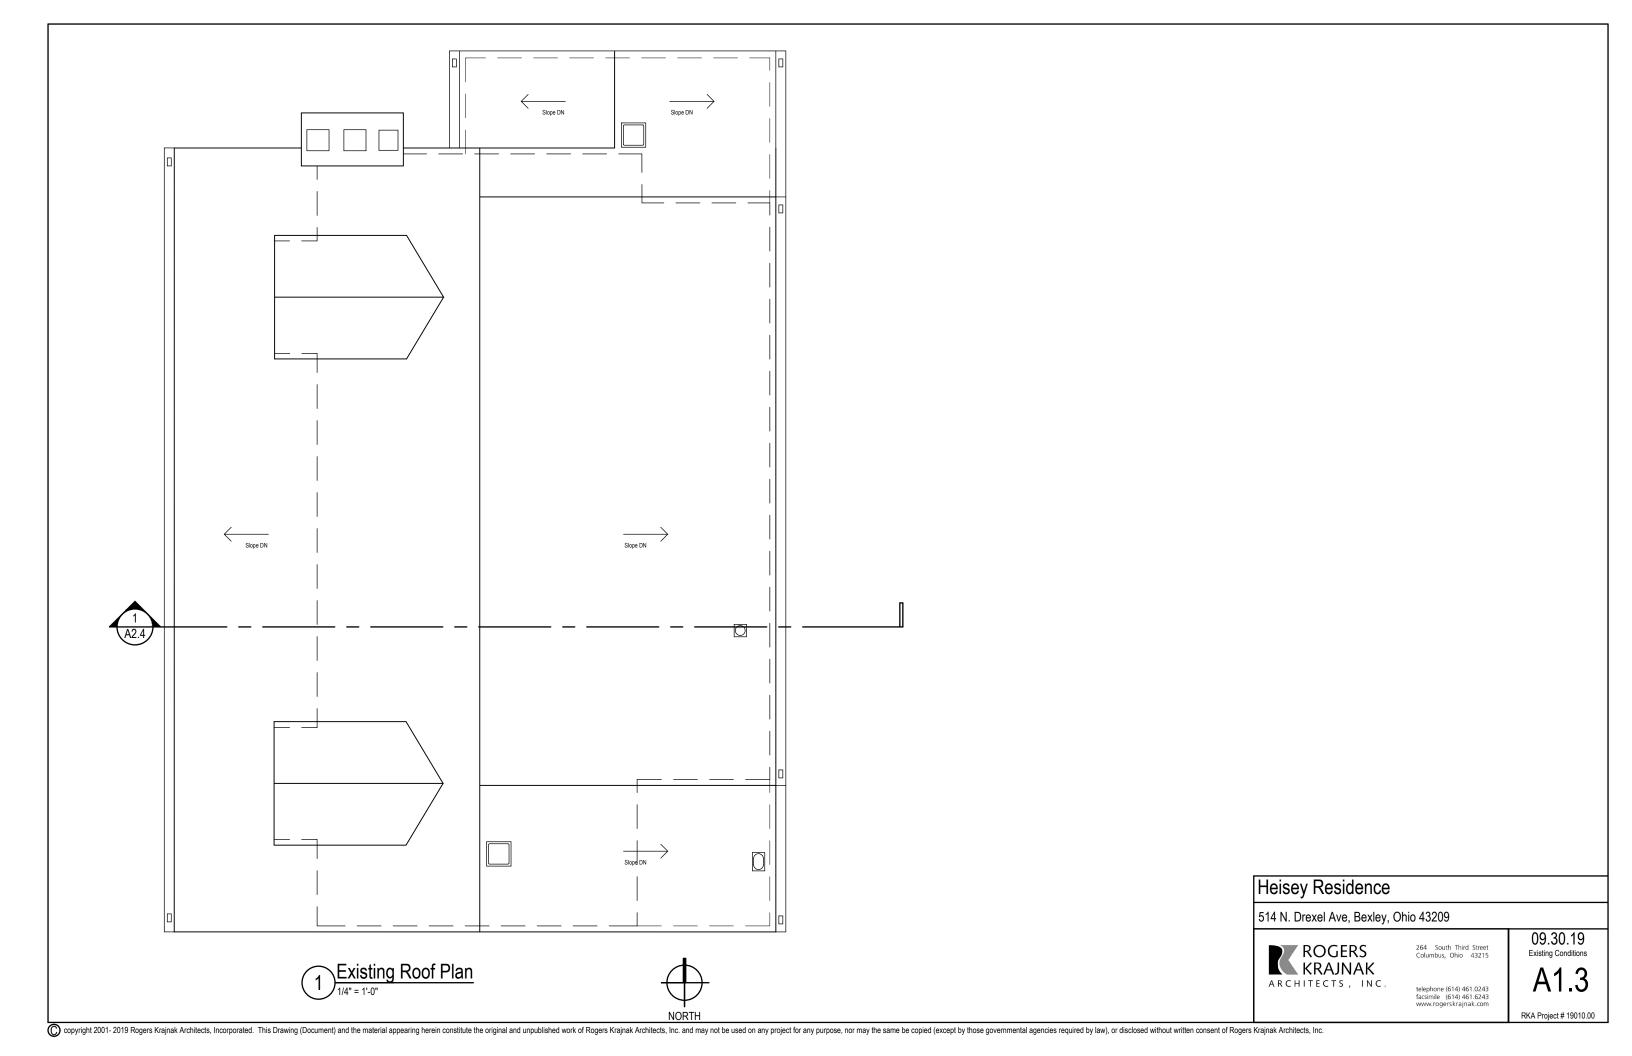

\*All information shown on this site plan is approximate, and must be verified with a detailed survey prepared by a State of Ohio Licensed Surveyor. The site plan is comprised of information obtained from a mortgage location survey prepared by Albert J. Myers of Myers Surveying Company, Inc. on 07/18/2016. The site plan is conceptual in nature and shall only be used for general purposes. Rogers Krajnak Architects, Inc. shall maintain no liability for the information contained on this site plan.

## Heisey Residence

514 N. Drexel Ave, Bexley, Ohio 43209



264 South Third Street Columbus, Ohio 43215

> 4) 461.0243 4) 461.6243 **AO.O**

telephone (614) 461.0243 facsimile (614) 461.6243 www.rogerskrajnak.com

RKA Project # 19010.00

09.30.19

Existing Conditions











Existing North Elevation

1/4" = 1'-0"

## Heisey Residence

514 N. Drexel Ave, Bexley, Ohio 43209



264 South Third Street Columbus, Ohio 43215

09.30.19 Existing Conditions

telephone (614) 461.0243 facsimile (614) 461.6243 www.rogerskrajnak.com







264 South Third Street Columbus, Ohio 43215

RKA Project # 19010.00

telephone (614) 461.0243 facsimile (614) 461.6243 www.rogerskrajnak.com

Existing South Elevation

1/4" = 1'-0"



Basement ±92'-0 3'8"

Existing West Elevation

1/4" = 1'-0"

## Heisey Residence

514 N. Drexel Ave, Bexley, Ohio 43209



264 South Third Street Columbus, Ohio 43215

09.30.19
Existing Conditions

A 2 3

telephone (614) 461.0243 facsimile (614) 461.6243 www.rogerskrajnak.com





264 South Third Street Columbus, Ohio 43215

09.30.19 Existing Conditions