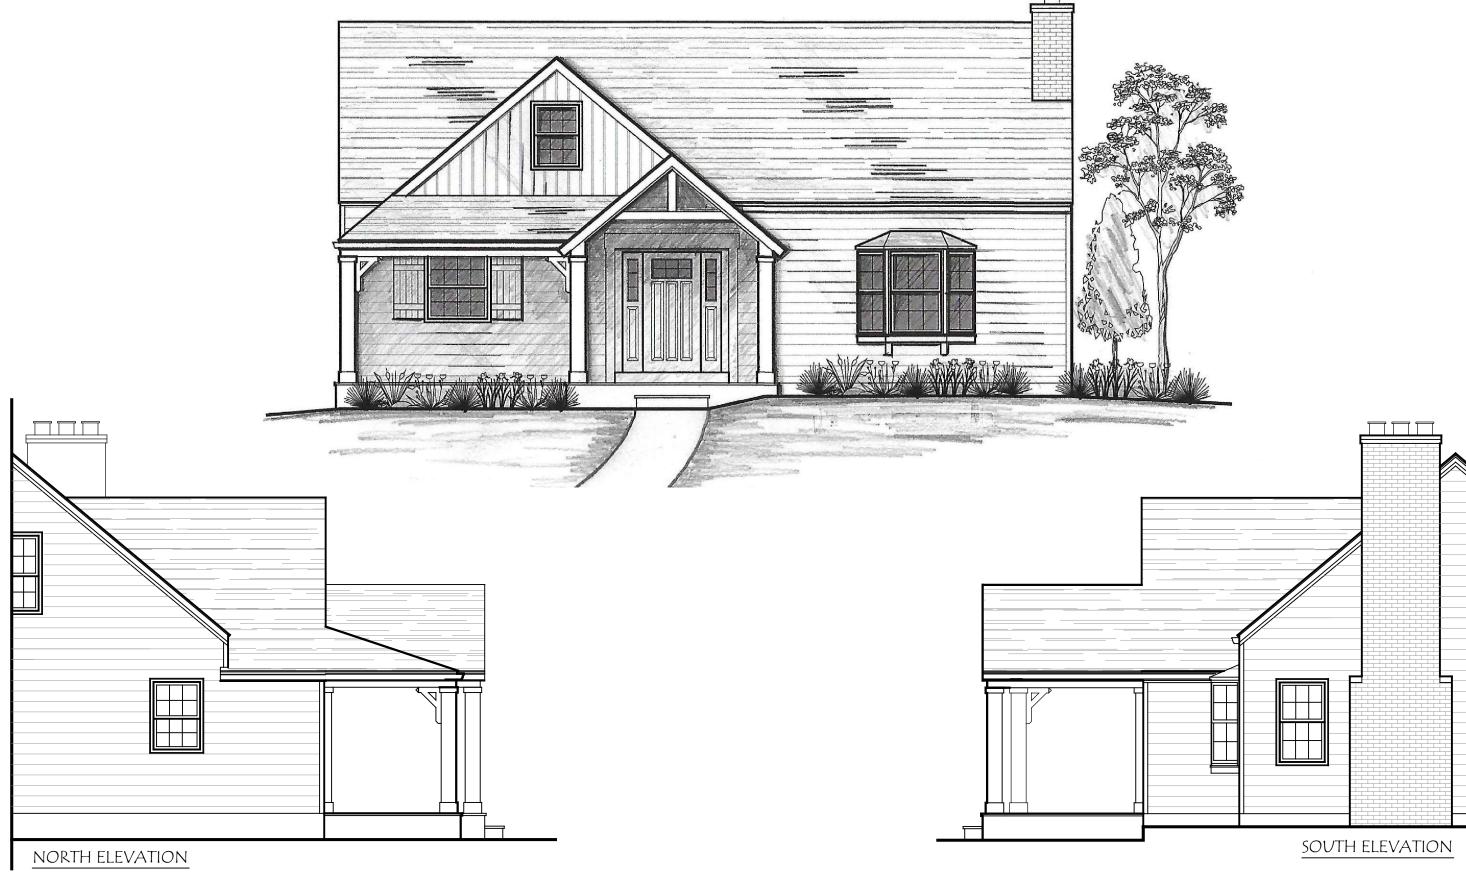

**COPYRIGHT**©

LAUERHASS ARCHITECTURE, LLC ALL RIGHTS RESERVED.

THE ARCHITECT'S DRAWINGS AND OTHER WORK ARE FOR USE SOLELY ON THIS PROJECT. THE ARCHITECT IS THE AUTHOR, AND RESERVES ALL RIGHTS. INFORMATION CONTAINED HEREIN SHALL NOT BE USED WITHOUT THE EXPRESS WRITTEN AUTHORIZATION OF THE ARCHITECT. Drawing Title:
16 Oct 2019 Exterior Elevations

Project Number: 19-021

Project Name: The Plagenz Residence

Sheet Number: A-2

Scale: 3/16" = 1'-0"