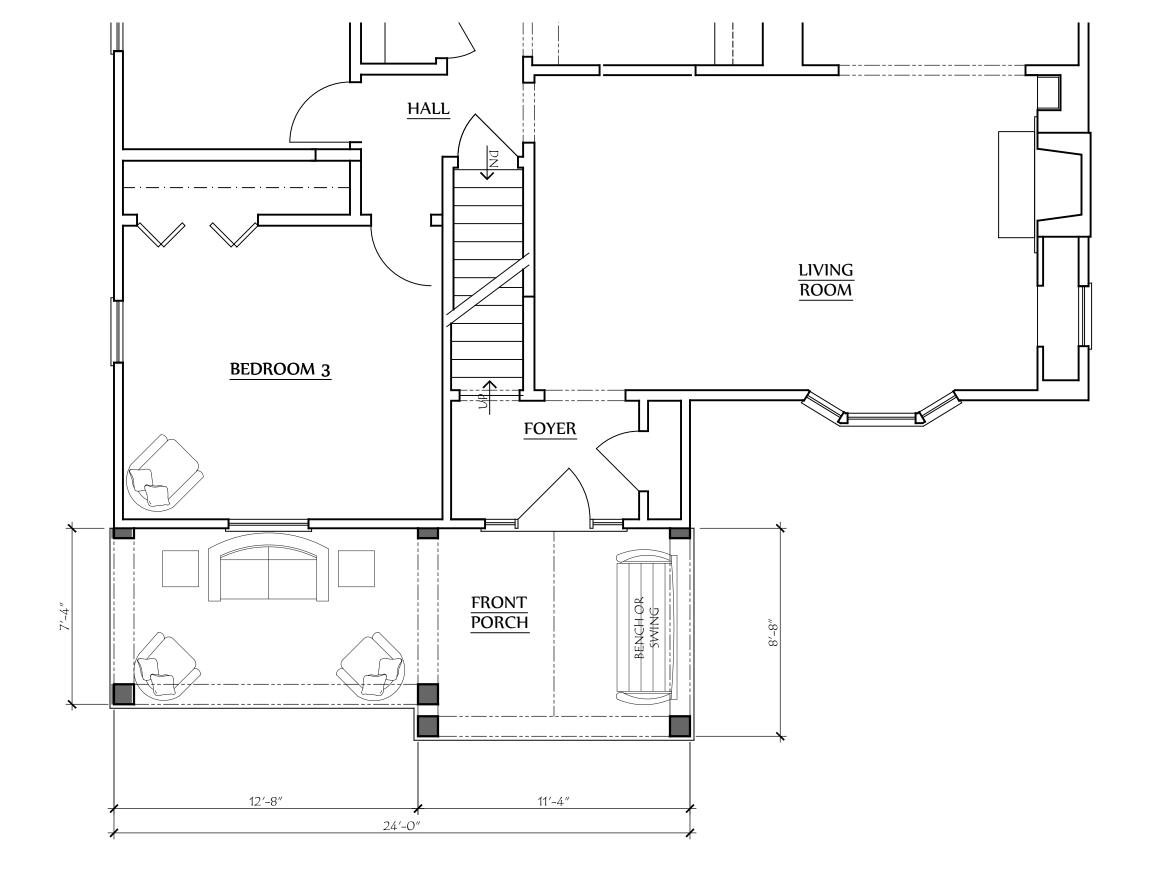

Project Number: 19-021

Project Name: The Plagenz Residence

Sheet Number: A-2

Scale: 3/16" = 1'-0"