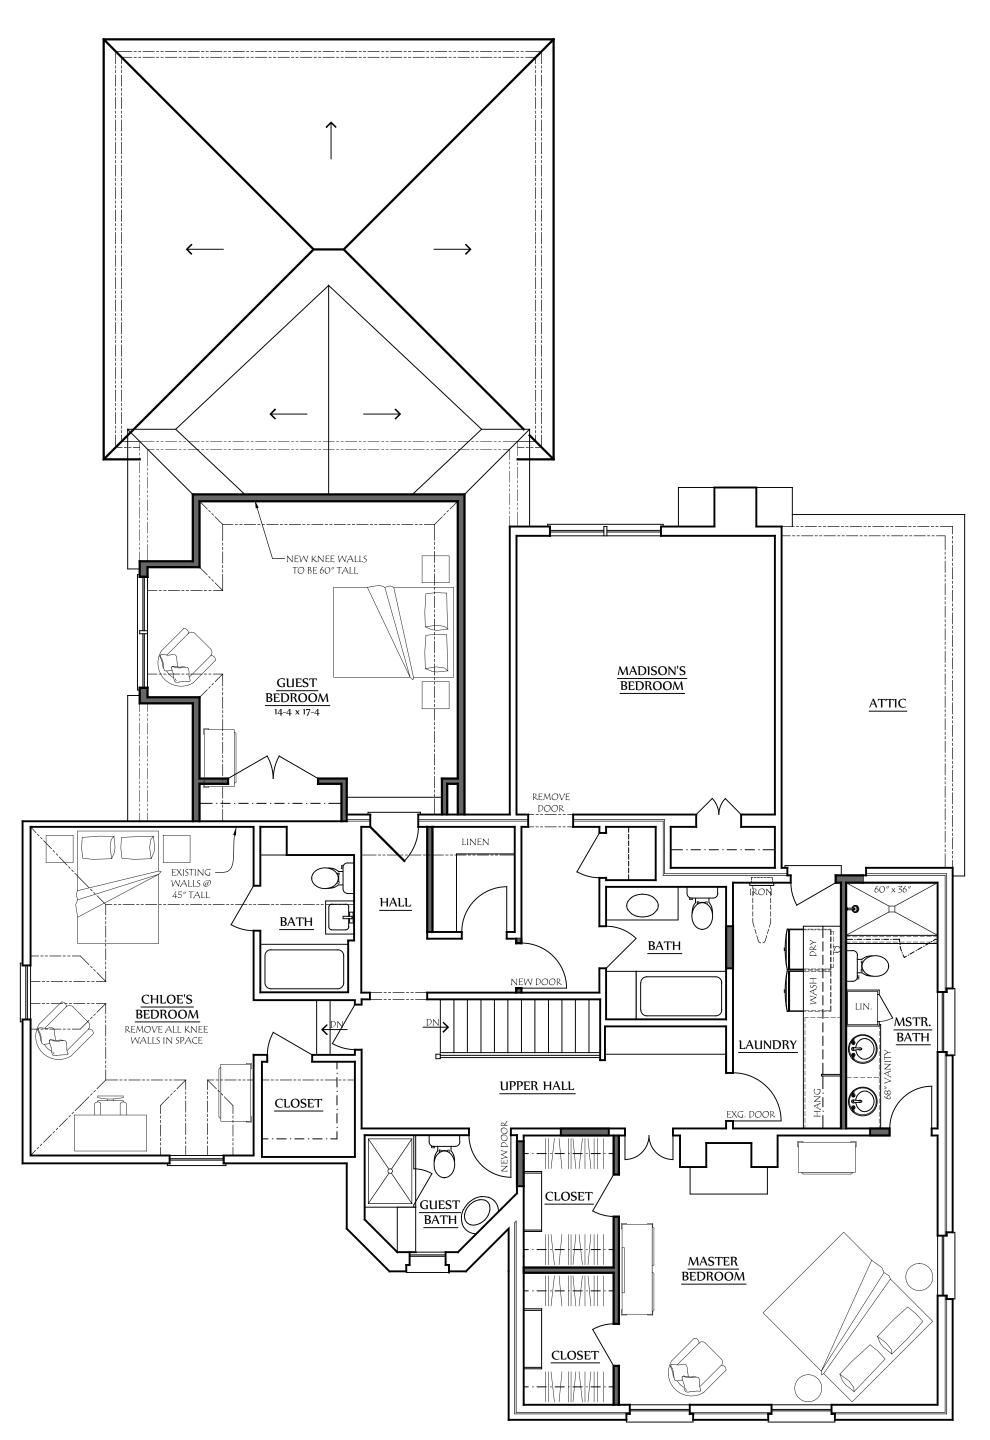

| COPYRIGHT©<br>LAUERHASS ARCHITECTURE, LLC<br>ALL RIGHTS RESERVED.                                                                                                                                                                                          | <u>Date:</u><br>16 Oct 2019 | Drawing Title:<br>West Elevation     | <u>Scale:</u><br>3/16" = 1'-0" |     |
|------------------------------------------------------------------------------------------------------------------------------------------------------------------------------------------------------------------------------------------------------------|-----------------------------|--------------------------------------|--------------------------------|-----|
| THE ARCHITECTS DRAWINGS AND OTHER WORK<br>ARE FOR USE SOLELY ON TH