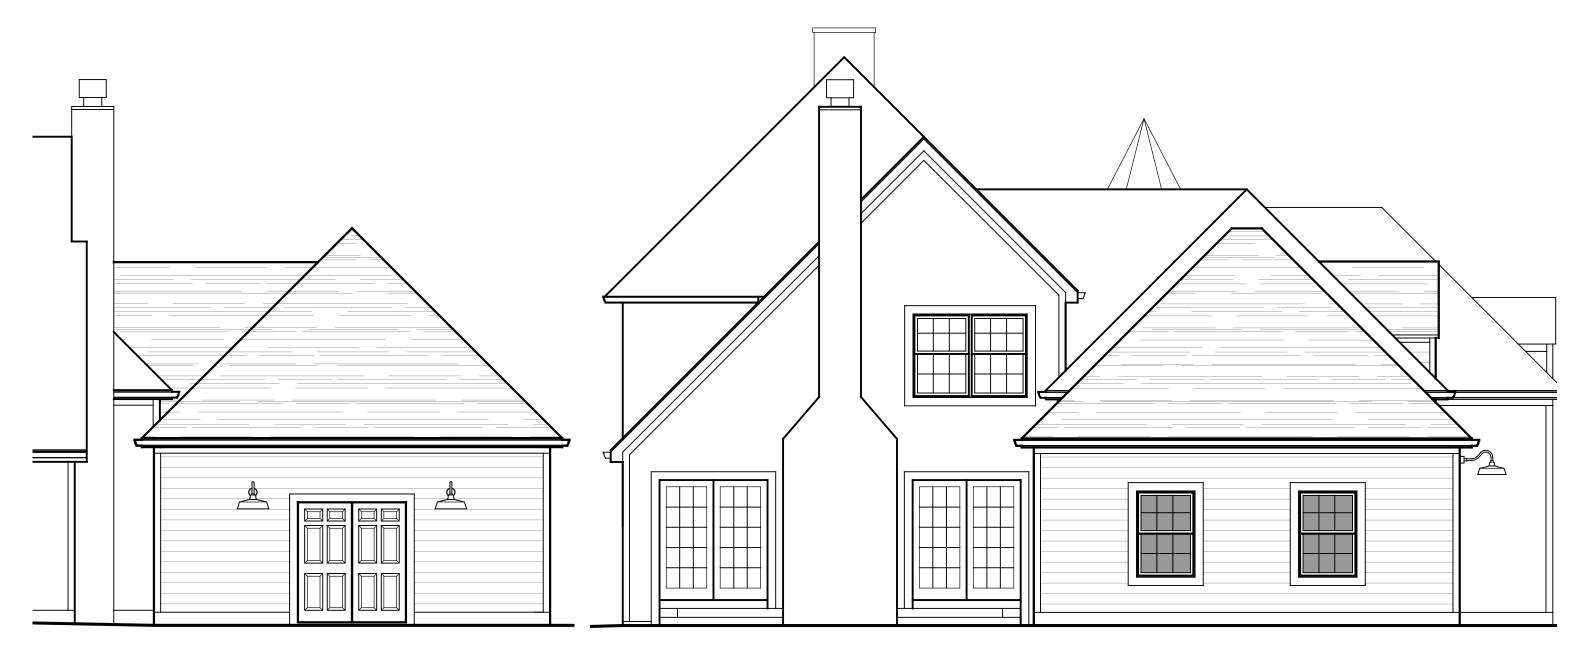

Title:<br>West Elevation     | <u>Scale:</u><br>3/16" = 1'-0" |     |
|------------------------------------------------------------------------------------------------------------------------------------------------------------------------------------------------------------------------------------------------------------|-----------------------------|--------------------------------------|--------------------------------|-----|
| THE ARCHITECTS DRAWINGS AND OTHER WORK<br>ARE FOR USE SOLELY ON THIS PROJECT.<br>THE ARCHITECT IS THE AUTHOR, AND RESERVES<br>ALL RIGHTS. INFORMATION CONTAINED HEREIN<br>SHALL NOT BE USED WITHOUT THE EXPRESS<br>WRITTEN AUTHORIZATION OF THE ARCHITECT. | Project Number:<br>19-032   | Project Name:<br>The Brown Residence | Sheet Number:<br>A-3           | Lau |





PARTIAL EAST ELEVATION

NORTH ELEVATION