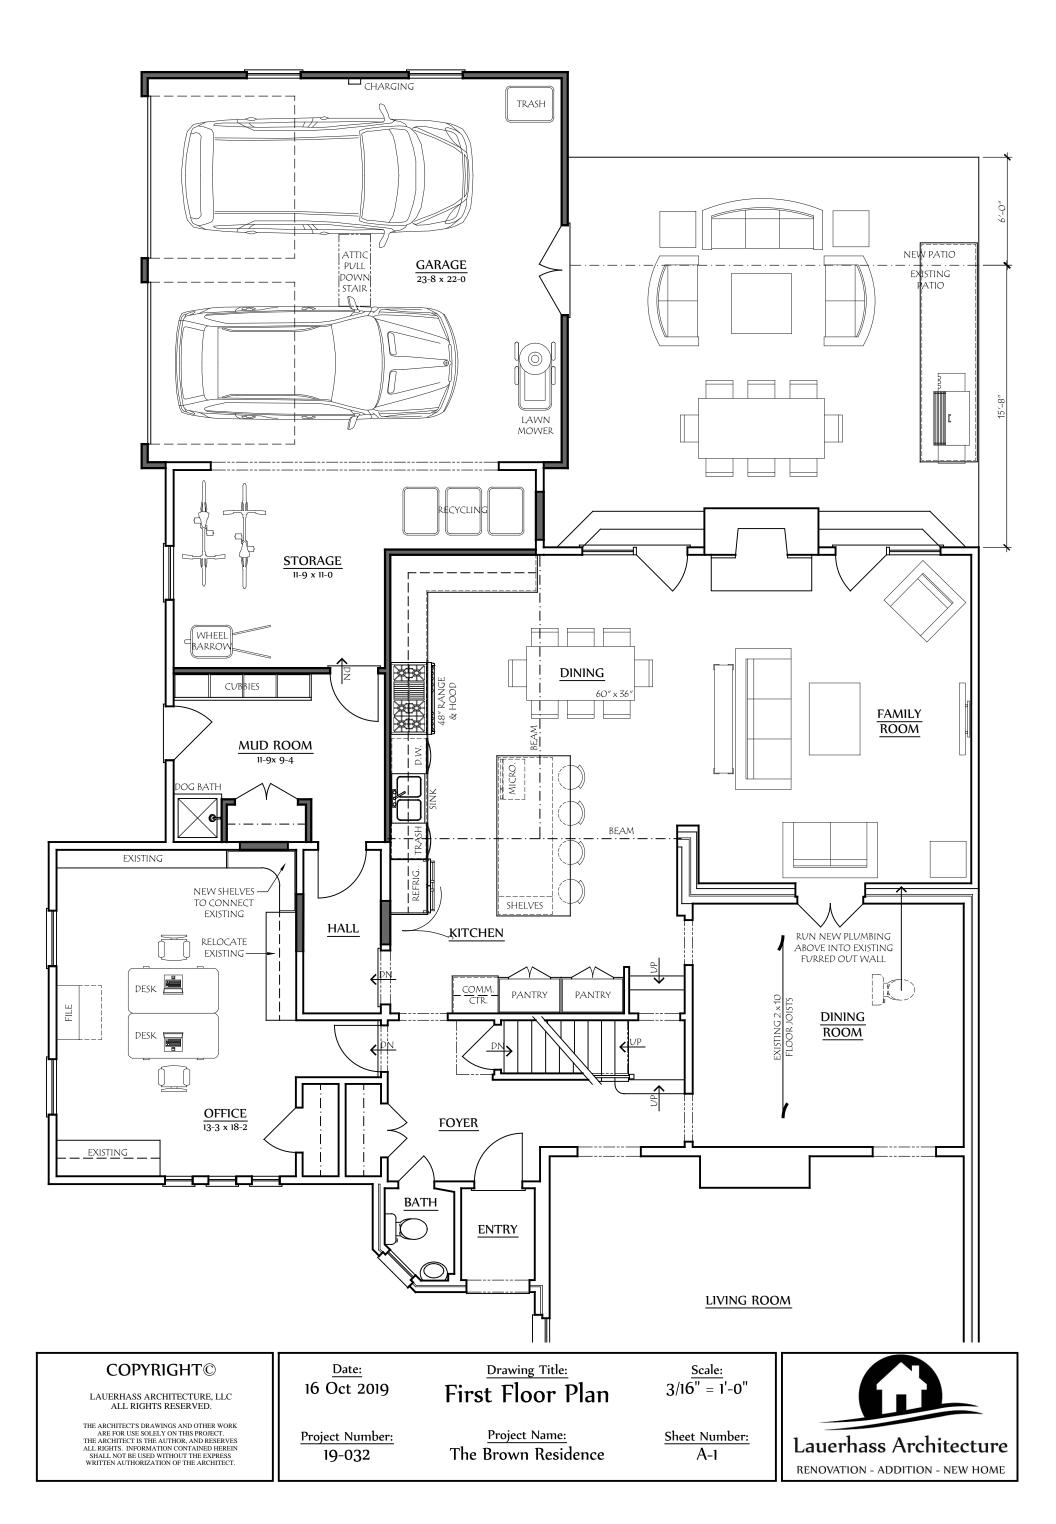

| COPYRIGHT©<br>LAUERHASS ARCHITECTURE, LLC<br>ALL RIGHTS RESERVED.                                                                                                                                                                                          | <u>Date:</u><br>16 Oct 2019 | Drawing Title:<br>West Elevation     | <u>Scale:</u><br>3/16" = 1'-0" |     |
|------------------------------------------------------------------------------------------------------------------------------------------------------------------------------------------------------------------------------------------------------------|-----------------------------|--------------------------------------|--------------------------------|-----|
| THE ARCHITECTS DRAWINGS AND OTHER WORK<br>ARE FOR USE SOLELY ON