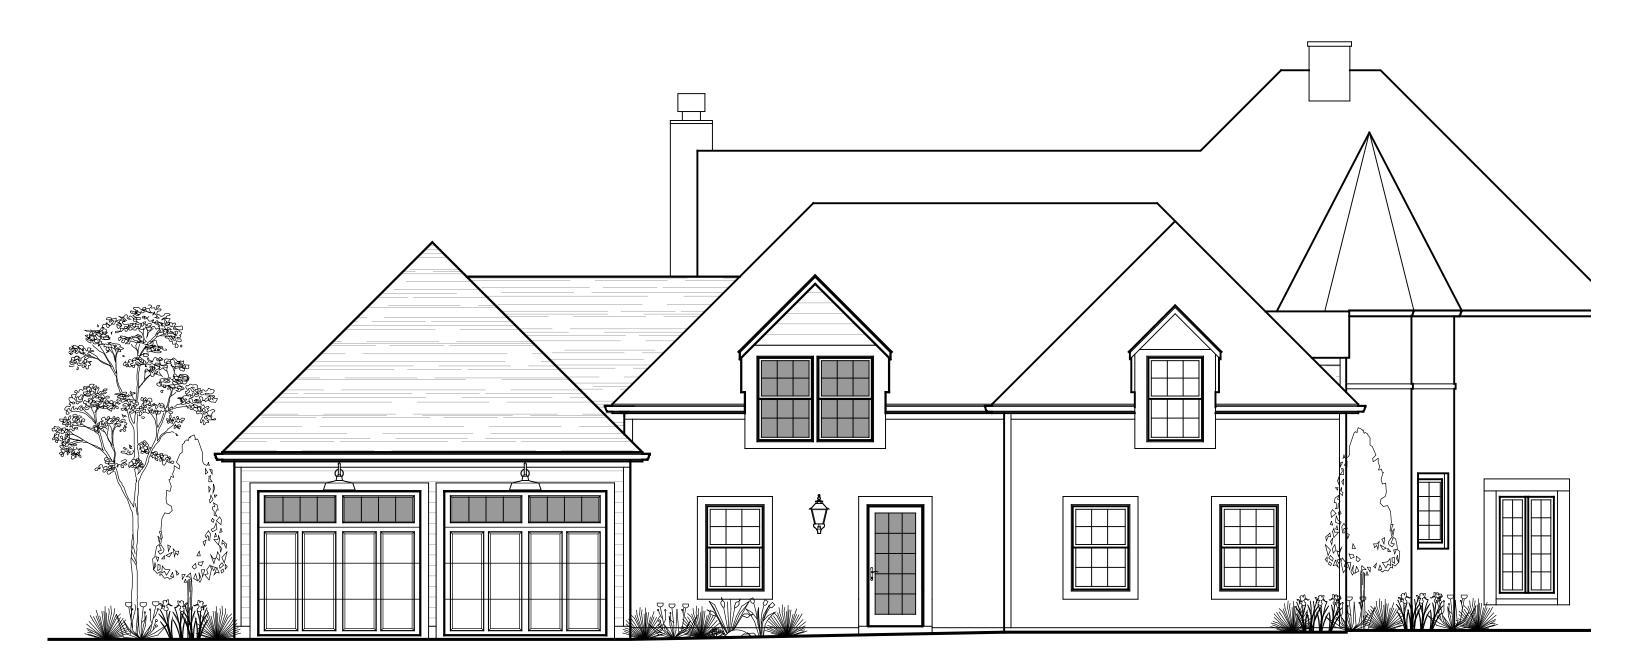

| COPYRIGHT©<br>LAUERHASS ARCHITECTURE, LLC<br>ALL RIGHTS RESERVED.                                                                                                                                                                                          | <u>Date:</u><br>16 Oct 2019 | Drawing Title:<br>West Elevation     | <u>Scale:</u><br>3/16" = 1'-0" |     |
|------------------------------------------------------------------------------------------------------------------------------------------------------------------------------------------------------------------------------------------------------------|-----------------------------|--------------------------------------|--------------------------------|-----|
| THE ARCHITECTS DRAWINGS AND OTHER WORK<br>ARE FOR USE SOLELY ON THIS PROJECT.<br>THE ARCHITECT IS THE AUTHOR, AND RESERVES<br>ALL RIGHTS. INFORMATION CONTAINED HEREIN<br>SHALL NOT BE USED WITHOUT THE EXPRESS<br>WRITTEN AUTHORIZATION OF THE ARCHITECT. | Project Number:<br>19-032   | Project Name:<br>The Brown Residence | Sheet Number:<br>A-3           | Lau |