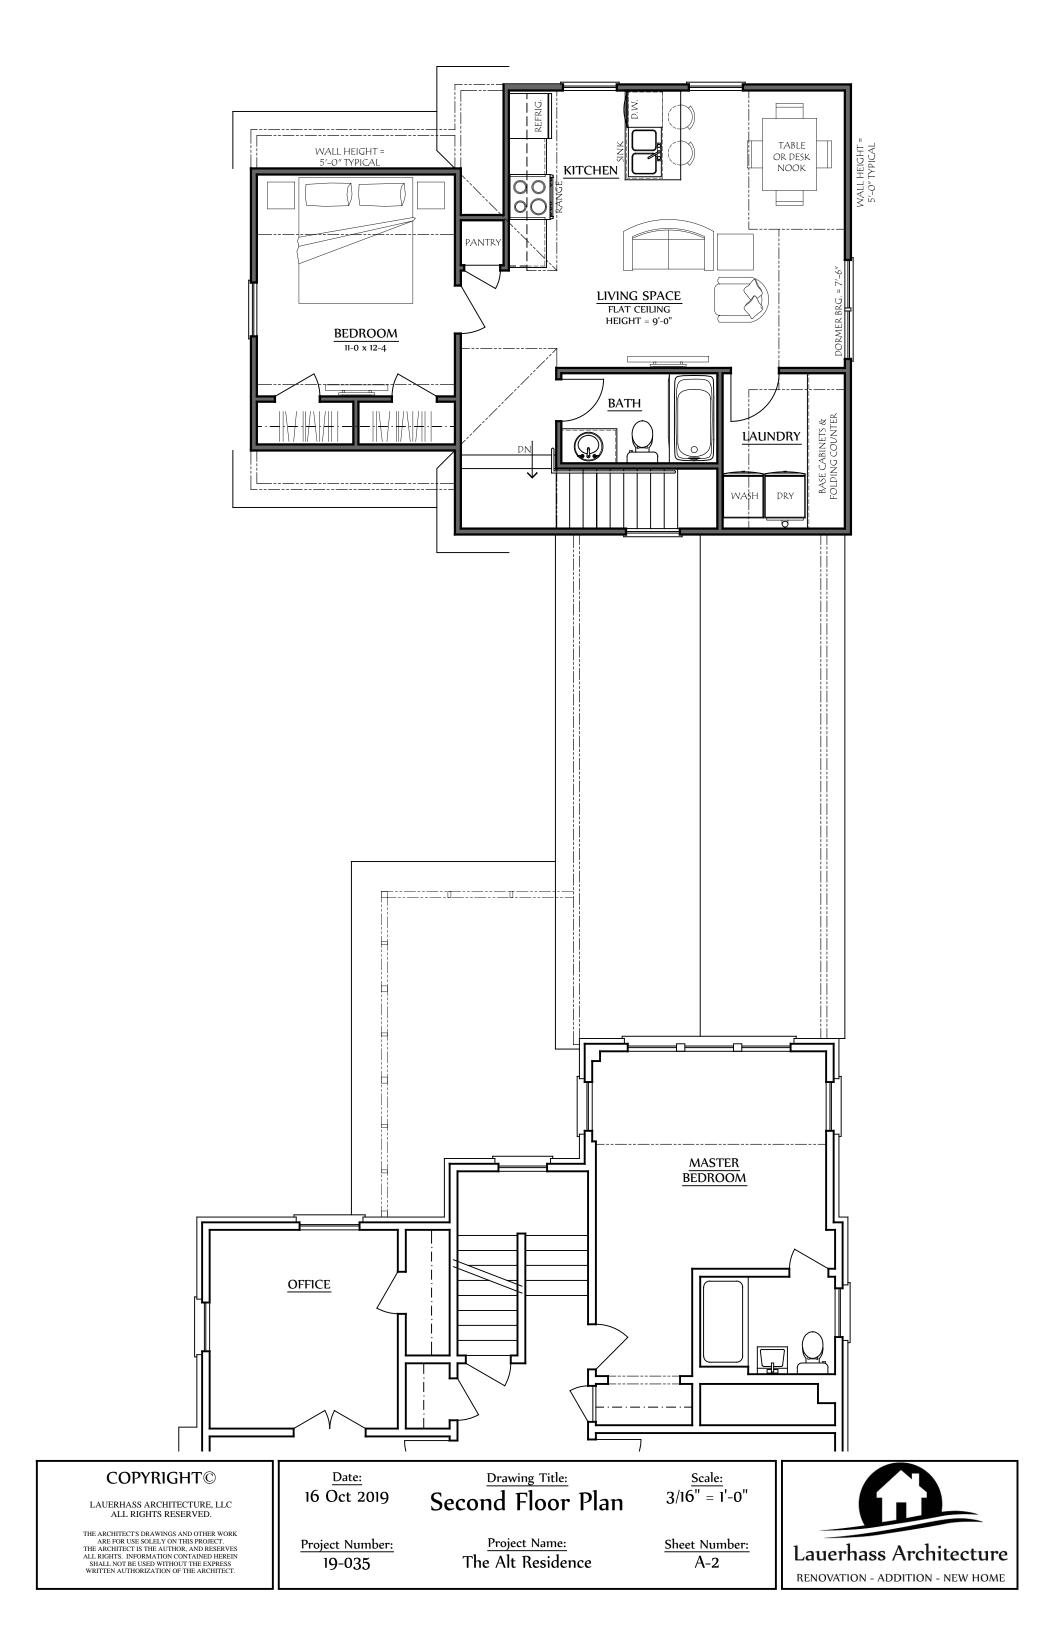

| <b>COPYRIGHT</b> ©<br>LAUERHASS ARCHITECTURE, LLC<br>ALL RIGHTS RESERVED.                                                                                                                                                                                  | <u>Date:</u><br>16 Oct 2019 | Drawing Title:<br>North Elevation  | <u>Scale:</u><br>3/16" = 1'-0" |     |
|------------------------------------------------------------------------------------------------------------------------------------------------------------------------------------------------------------------------------------------------------------|-----------------------------|------------------------------------|--------------------------------|-----|
| THE ARCHITECTS DRAWINGS AND OTHER WORK<br>ARE FOR USE SOLELY ON