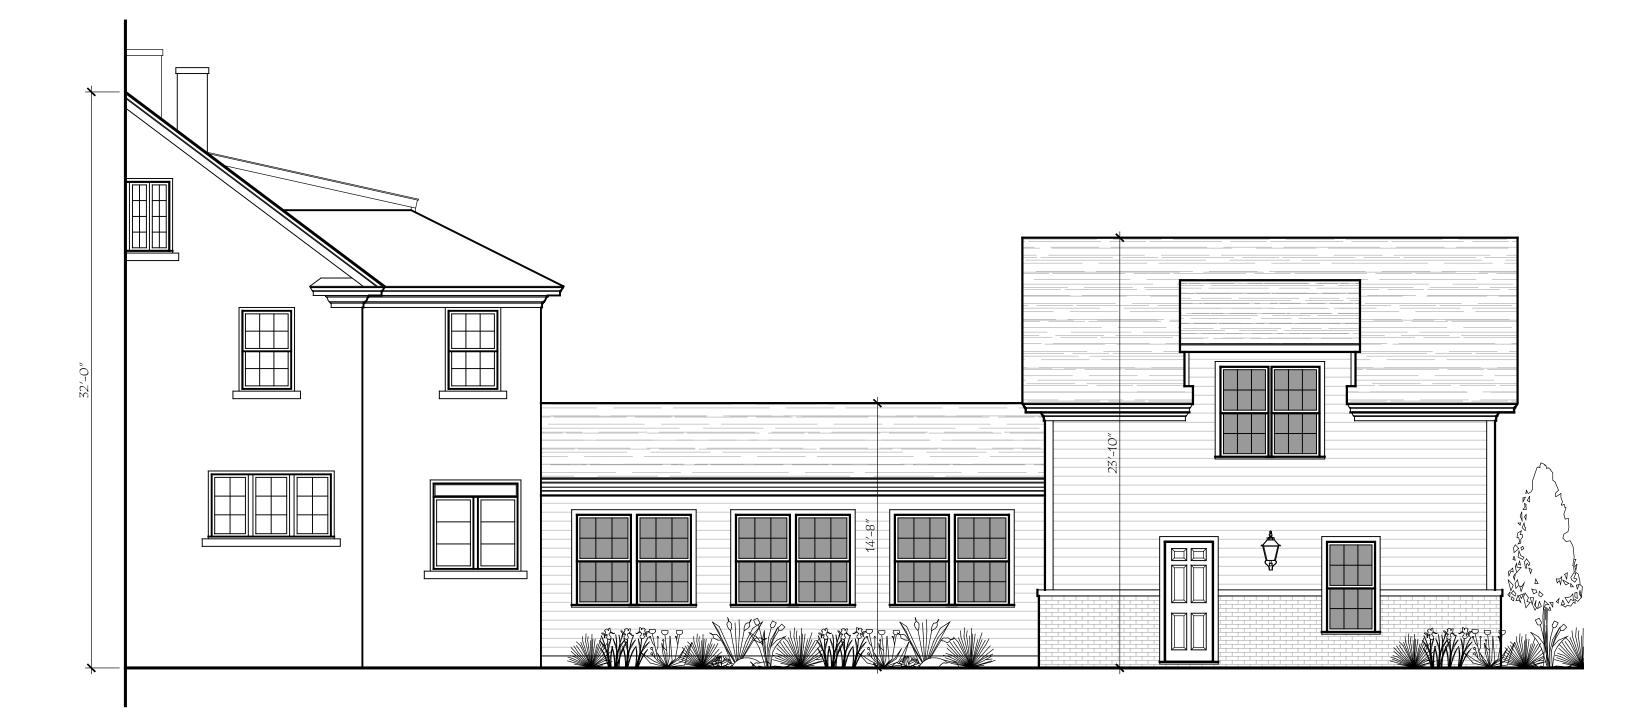

| <b>COPYRIGHT</b> ©<br>LAUERHASS ARCHITECTURE, LLC<br>ALL RIGHTS RESERVED.                                                                                                                                                                                  | <u>Date:</u><br>16 Oct 2019 | Drawing Title:<br>North Elevation  | <u>Scale:</u><br>3/16" = 1'-0" |     |
|------------------------------------------------------------------------------------------------------------------------------------------------------------------------------------------------------------------------------------------------------------|-----------------------------|------------------------------------|--------------------------------|-----|
| THE ARCHITECTS DRAWINGS AND OTHER WORK<br>ARE FOR USE SOLELY ON THIS PROJECT.<br>THE ARCHITECT IS THE AUTHOR, AND RESERVES<br>ALL RIGHTS. INFORMATION CONTAINED HEREIN<br>SHALL NOT BE USED WITHOUT THE EXPRESS<br>WRITTEN AUTHORIZATION OF THE ARCHITECT. | Project Number:<br>19-035   | Project Name:<br>The Alt Residence | <u>Sheet Number:</u><br>A-5    | Lau |