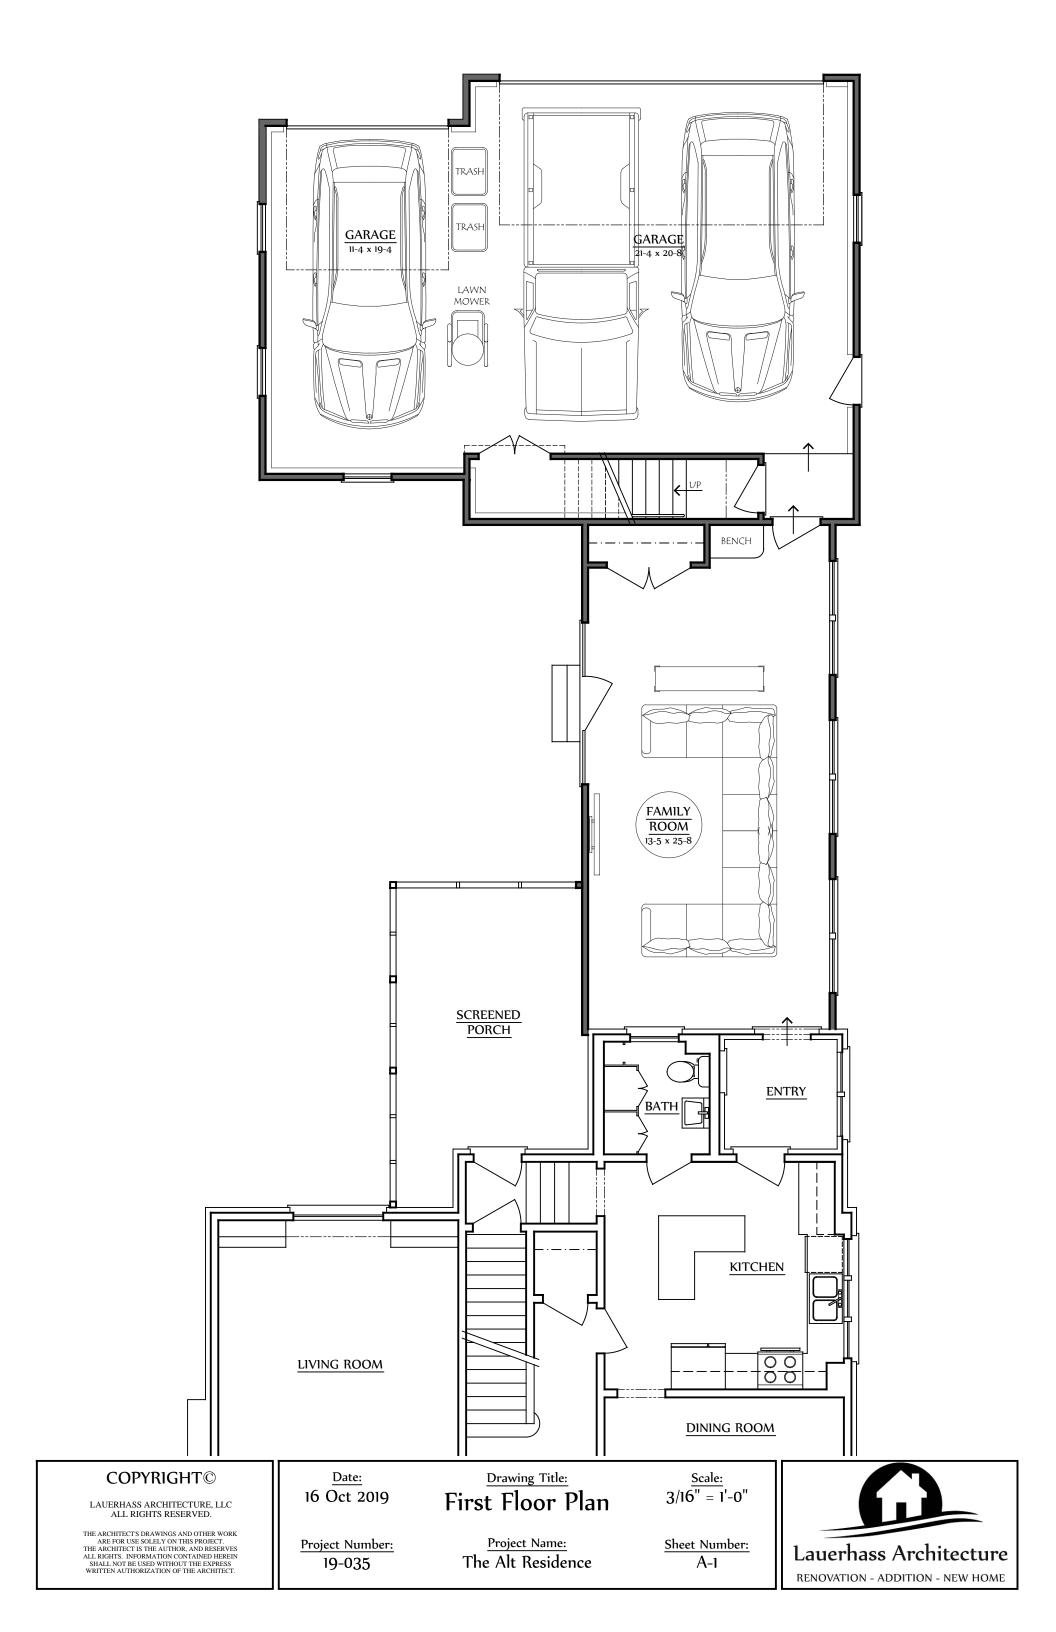

| <b>COPYRIGHT</b> ©<br>LAUERHASS ARCHITECTURE, LLC<br>ALL RIGHTS RESERVED.                                                                                                                                                                                  | <u>Date:</u><br>16 Oct 2019 | Drawing Title:<br>North Elevation  | <u>Scale:</u><br>3/16" = 1'-0" |     |
|------------------------------------------------------------------------------------------------------------------------------------------------------------------------------------------------------------------------------------------------------------|-----------------------------|------------------------------------|--------------------------------|-----|
| THE ARCHITECTS DRAWINGS AND OTHER WORK<br>ARE FOR USE SOLELY O