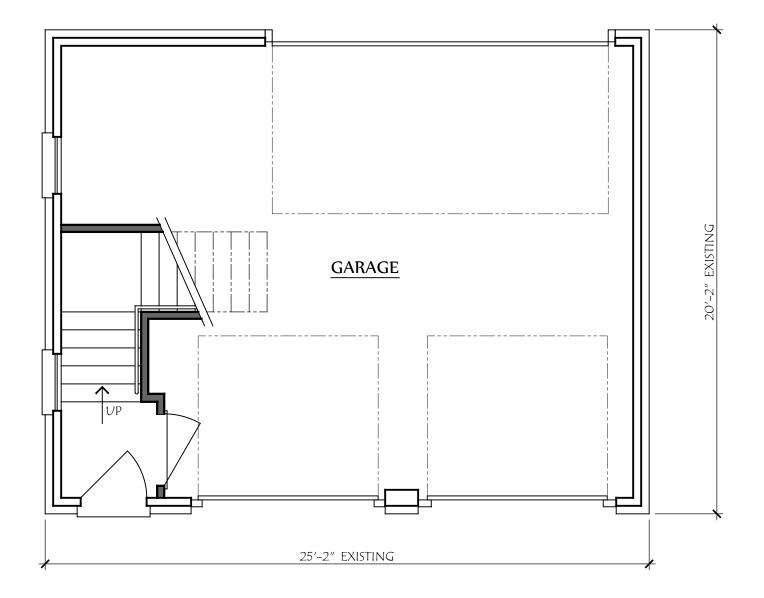

-----------------------|-----------------------------|-----|
| LAUERHASS ARCHITECTURE, LLC<br>ALL RIGHTS RESERVED.                                                                                                                                                                                                        | 16 Oct 2019                      | Rear Elevation                       | 3/16" = 1'-0"               |     |
| THE ARCHITECTS DRAWINGS AND OTHER WORK<br>ARE FOR USE SOLELY ON THIS PROJECT.<br>THE ARCHITECT IS THE AUTHOR, AND RESERVES<br>ALL RIGHTS. INFORMATION CONTAINED HEREIN<br>SHALL NOT BE USED WITHOUT THE EXPRESS<br>WRITTEN AUTHORIZATION OF THE ARCHITECT. | <u>Project Number:</u><br>19-052 | Project Name:<br>The Hodge Residence | <u>Sheet Number:</u><br>A-2 | Lau |

















THE ARCHITECT'S DRAWINGS AND OTHER WORK ARE FOR USE SOLELY ON THIS PROJECT. THE ARCHITECT IS THE AUTHOR AND RESERVES ALL RIGHTS. INFORMATION CONTAINED HEREIN SHALL NOT BE USED WITHOUT THE EXPRESS WRITTEN AUTHORIZATION OF THE ARCHITECT.

| 10 Ott 2019     | Garage Elevations   | 3/10 - 1-0           |
|-----------------|---------------------|----------------------|
| Project Number: | Project Name:       | <u>Sheet Number:</u> |
| 19-052          | The Hodge Residence | A-5                  |