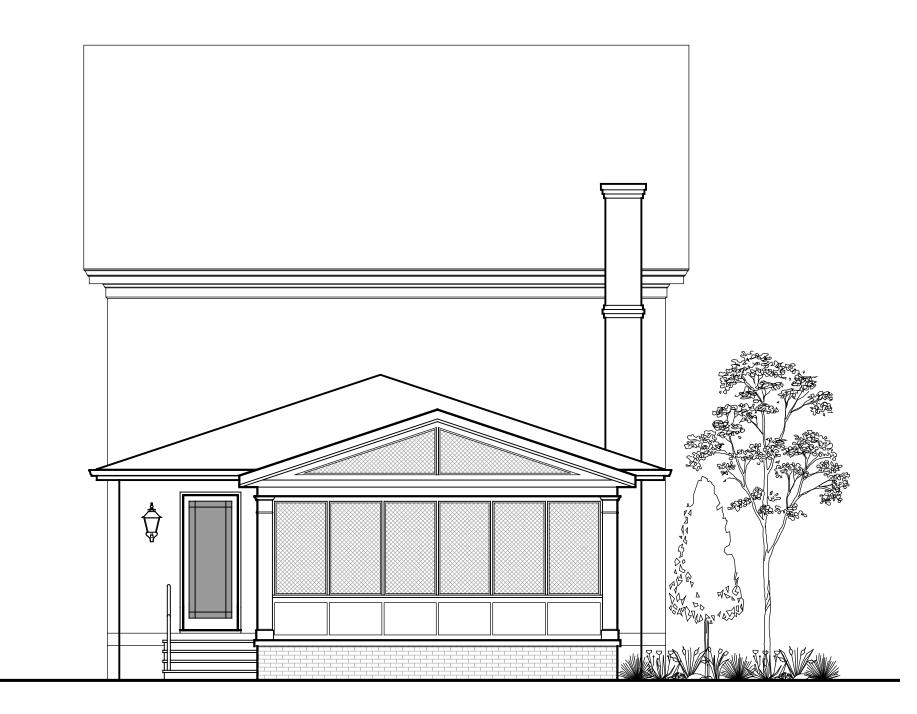

| COPYRIGHT©                                                                                                                                                                                                                                                 | Date:                            | Drawing Title:                       | Scale:                      |     |
|------------------------------------------------------------------------------------------------------------------------------------------------------------------------------------------------------------------------------------------------------------|----------------------------------|--------------------------------------|-----------------------------|-----|
| LAUERHASS ARCHITECTURE, LLC<br>ALL RIGHTS RESERVED.                                                                                                                                                                                                        | 16 Oct 2019                      | Rear Elevation                       | 3/16" = 1'-0"               |     |
| THE ARCHITECTS DRAWINGS AND OTHER WORK<br>ARE FOR USE SOLELY ON THIS PROJECT.<br>THE ARCHITECT IS THE AUTHOR, AND RESERVES<br>ALL RIGHTS. INFORMATION CONTAINED HEREIN<br>SHALL NOT BE USED WITHOUT THE EXPRESS<br>WRITTEN AUTHORIZATION OF THE ARCHITECT. | <u>Project Number:</u><br>19-052 | Project Name:<br>The Hodge Residence | <u>Sheet Number:</u><br>A-2 | Lau |

THE ARCHITECT'S DRAWINGS AND OTHER WORK ARE FOR USE SOLELY ON THIS PROJECT. THE ARCHITECT IS THE AUTHOR AND RESERVES ALL RIGHTS. INFORMATION CONTAINED HEREIN SHALL NOT BE USED WITHOUT THE EXPRESS WRITTEN AUTHORIZATION OF THE ARCHITECT.