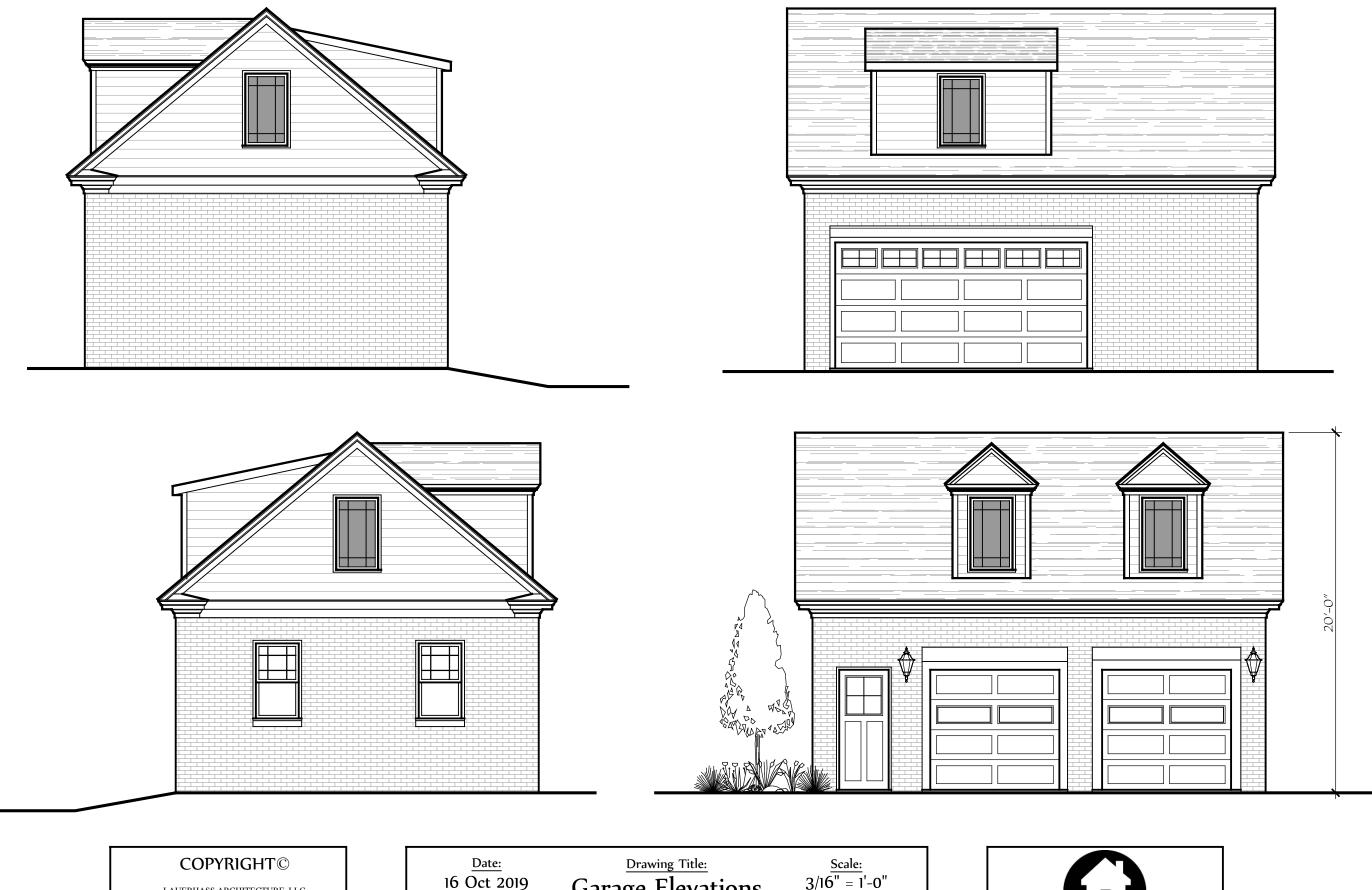

| COPYRIGHT©                                                                                                                                                                                                                                                 | Date:                            | Drawing Title:                       | Scale:                      |     |
|------------------------------------------------------------------------------------------------------------------------------------------------------------------------------------------------------------------------------------------------------------|----------------------------------|--------------------------------------|-----------------------------|-----|
| LAUERHASS ARCHITECTURE, LLC<br>ALL RIGHTS RESERVED.                                                                                                                                                                                                        | 16 Oct 2019                      | Rear Elevation                       | 3/16" = 1'-0"               |     |
| THE ARCHITECTS DRAWINGS AND OTHER WORK<br>ARE FOR USE SOLELY ON THIS PROJECT.<br>THE ARCHITECT IS THE AUTHOR, AND RESERVES<br>ALL RIGHTS. INFORMATION CONTAINED HEREIN<br>SHALL NOT BE USED WITHOUT THE EXPRESS<br>WRITTEN AUTHORIZATION OF THE ARCHITECT. | <u>Project Number:</u><br>19-052 | Project Name:<br>The Hodge Residence | <u>Sheet Number:</u><br>A-2 | Lau |

THE ARCHITECT'S DRAWINGS AND OTHER WORK ARE FOR USE SOLELY ON THIS PROJECT. THE ARCHITECT IS THE AUTHOR AND RESERVES ALL RIGHTS. INFORMATION CONTAINED HEREIN SHALL NOT BE USED WITHOUT THE EXPRESS WRITTEN AUTHORIZATION OF THE ARCHITECT.