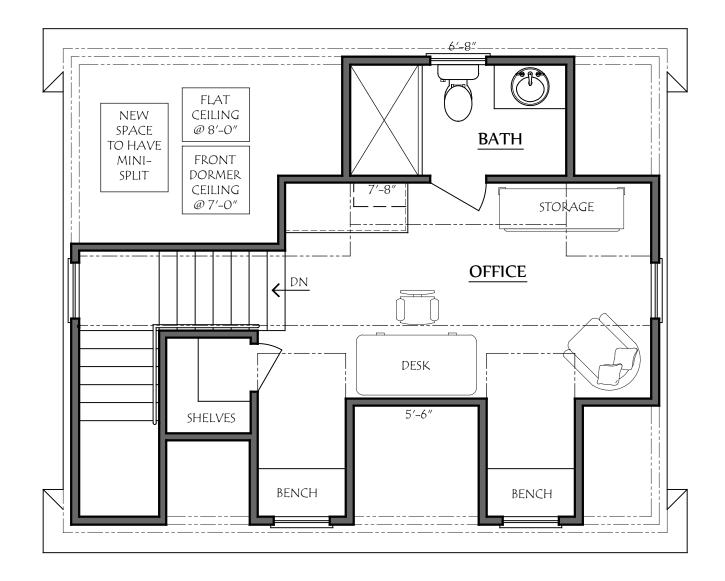

-------------------------|-----------------------------|-----|
| LAUERHASS ARCHITECTURE, LLC<br>ALL RIGHTS RESERVED.                                                                                                                                                                                                        | 16 Oct 2019                      | Rear Elevation                       | 3/16" = 1'-0"               |     |
| THE ARCHITECTS DRAWINGS AND OTHER WORK<br>ARE FOR USE SOLELY ON THIS PROJECT.<br>THE ARCHITECT IS THE AUTHOR, AND RESERVES<br>ALL RIGHTS. INFORMATION CONTAINED HEREIN<br>SHALL NOT BE USED WITHOUT THE EXPRESS<br>WRITTEN AUTHORIZATION OF THE ARCHITECT. | <u>Project Number:</u><br>19-052 | Project Name:<br>The Hodge Residence | <u>Sheet Number:</u><br>A-2 | Lau |

















THE ARCHITECT'S DRAWINGS AND OTHER WORK ARE FOR USE SOLELY ON THIS PROJECT. THE ARCHITECT IS THE AUTHOR AND RESERVES ALL RIGHTS. INFORMATION CONTAINED HEREIN SHALL NOT BE USED WITHOUT THE EXPRESS WRITTEN AUTHORIZATION OF THE ARCHITECT.

| 10 Ott 2019     | Garage Elevations   | 3/10 - 1-0           |
|-----------------|---------------------|----------------------|
| Project Number: | Project Name:       | <u>Sheet Number:</u> |
| 19-052          | The Hodge Residence | A-5                  |