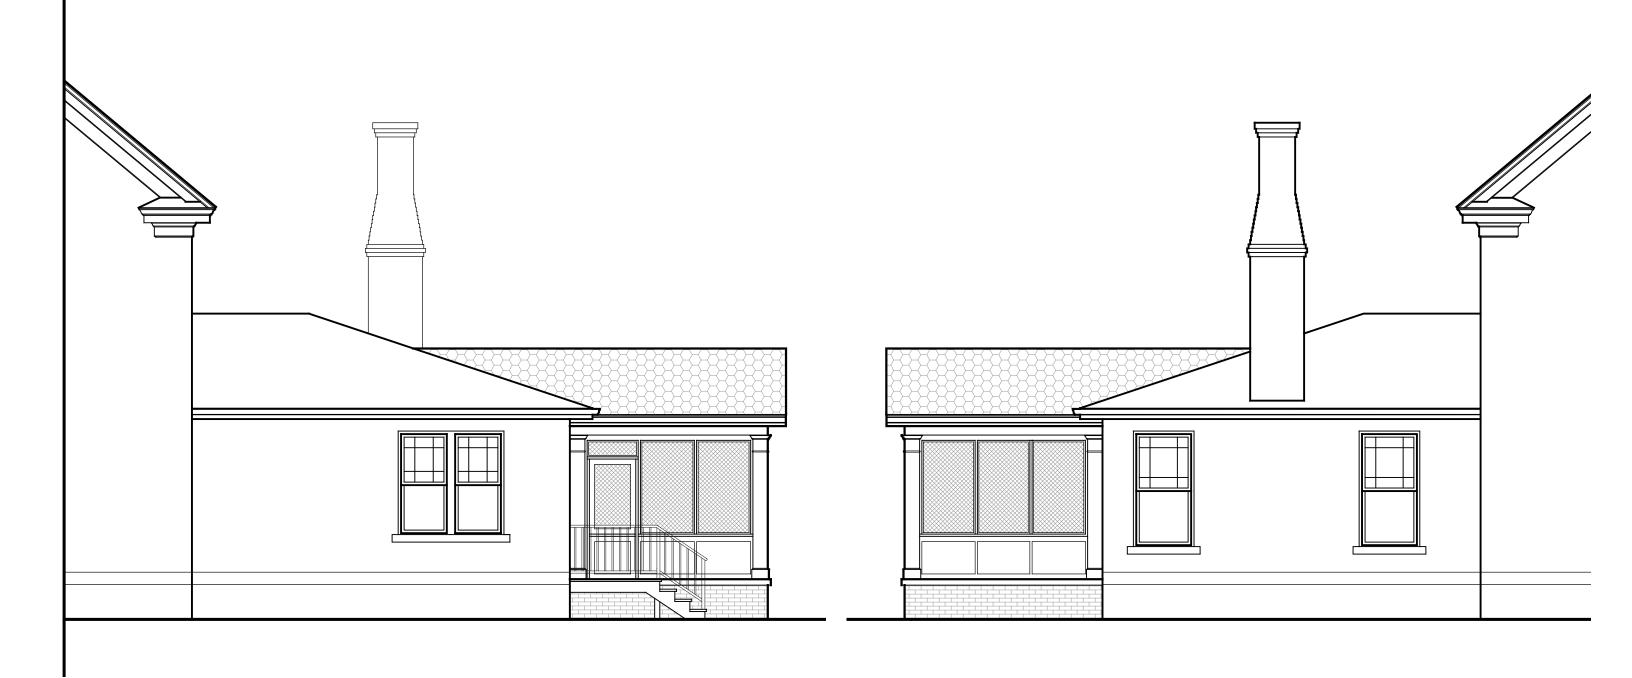

| 10 Ott 2019     | Garage Elevations   | 3/10 - 1-0           |
|-----------------|---------------------|----------------------|
| Project Number: | Project Name:       | <u>Sheet Number:</u> |
| 19-052          | The Hodge Residence | A-5                  |