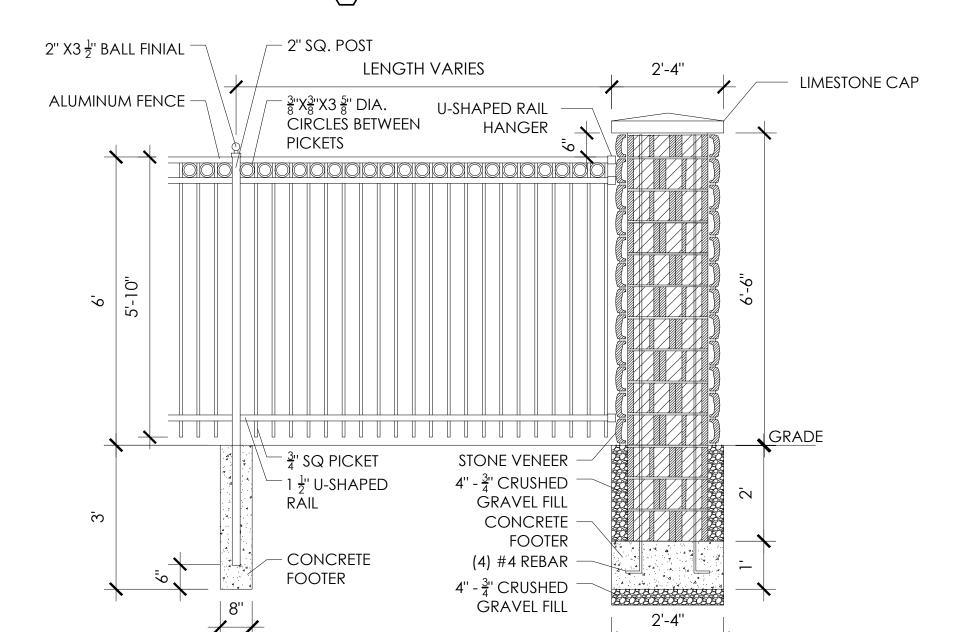

COLUMN AND ALUMINUM FENCE DETAIL

COLUMN AND A SCALE: 1/2" = 1' - 0"

SCALE: 1/8" = 1' - 0"

| (CONTR | ACIORR | RESPONSIBLE FOR ALL PLANTS SHOWN ON PLAN | 1)              |      |
|--------|--------|------------------------------------------|-----------------|------|
| QTY    | KEY    | BOTANICAL NAME                           |                 | SIZE |
| TREES  |        |                                          |                 |      |
| 2      | ACE    | ACER RUBRUM                              | RED MAPLE       | 2"   |
| 3      | AAB    | AMELANCHIER G. 'AUTUMN BRILLIANCE'       | SERVICEBERRY    | 2"   |
| 3      | CFF    | CARPINUS BETULUS 'FRANS FONTAINE'        | HORNBEAM        | 2''  |
| SHRUBS |        |                                          |                 |      |
| 22     | BUX    | BUXUX X 'GREEN GEM'                      | BOXWOOD         | #5   |
| 15     | COR    | CORNUS ALBA 'IVORY HALO'                 | REDTWIG DOGWOOD | #5   |
| PERENN | IIALS  |                                          |                 |      |
| TBD    | TBD    | GROUNDCOVER                              | GROUNDCOVER     | #1   |