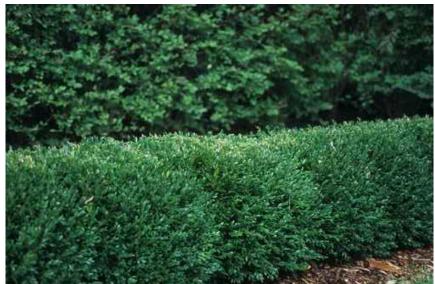

COLUMN AND ALUMINUM FENCE DETAIL

COLUMN AND A SCALE: 1/2" = 1' - 0"

SCALE: 1/8" = 1' - 0"

| (CONTR | ACIORR | RESPONSIBLE FOR ALL PLANTS SHOWN ON PLAN | 1)              |      |
|--------|--------|------------------------------------------|-----------------|------|
| QTY    | KEY    | BOTANICAL NAME                           |                 | SIZE |
| TREES  |        |                                          |                 |      |
| 2      | ACE    | ACER RUBRUM                              | RED MAPLE       | 2"   |
| 3      | AAB    | AMELANCHIER G. 'AUTUMN BRILLIANCE'       | SERVICEBERRY    | 2"   |
| 3      | CFF    | CARPINUS BETULUS 'FRANS FONTAINE'        | HORNBEAM        | 2''  |
| SHRUBS |        |                                          |                 |      |
| 22     | BUX    | BUXUX X 'GREEN GEM'                      | BOXWOOD         | #5   |
| 15     | COR    | CORNUS ALBA 'IVORY HALO'                 | REDTWIG DOGWOOD | #5   |
| PERENN | IIALS  |                                          |                 |      |
| TBD    | TBD    | GROUNDCOVER                              | GROUNDCOVER     | #1   |

PLANTS SUBJECT TO AVAILABILITY.

ACER RUBRUM

AMELANCHIER G. 'AUTUMN BRILLIANCE'

FONTAINE'

BUXUS X 'GREE GEM'