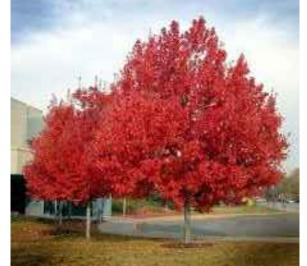

COLUMN AND ALUMINUM FENCE DETAIL

COLUMN AND A SCALE: 1/2" = 1' - 0"

SCALE: 1/8" = 1' - 0"

| (CONTR | ACIORR | RESPONSIBLE FOR ALL PLANTS SHOWN ON PLAN | 1)              |      |
|--------|--------|------------------------------------------|-----------------|------|
| QTY    | KEY    | BOTANICAL NAME                           |                 | SIZE |
| TREES  |        |                                          |                 |      |
| 2      | ACE    | ACER RUBRUM                              | RED MAPLE       | 2"   |
| 3      | AAB    | AMELANCHIER G. 'AUTUMN BRILLIANCE'       | SERVICEBERRY    | 2"   |
| 3      | CFF    | CARPINUS BETULUS 'FRANS FONTAINE'        | HORNBEAM        | 2''  |
| SHRUBS |        |                                          |                 |      |
| 22     | BUX    | BUXUX X 'GREEN GEM'                      | BOXWOOD         | #5   |
| 15     | COR    | CORNUS ALBA 'IVORY HALO'                 | REDTWIG DOGWOOD | #5   |
| PERENN | IIALS  |                                          |                 |      |
| TBD    | TBD    | GROUNDCOVER                              | GROUNDCOVER     | #1   |

PLANTS SUBJECT TO AVAILABILITY.

ACER RUBRUM

AMELANCHIER G. 'AUTUMN BRILLIANCE'

FONTAINE'

BUXUS X 'GREE GEM'