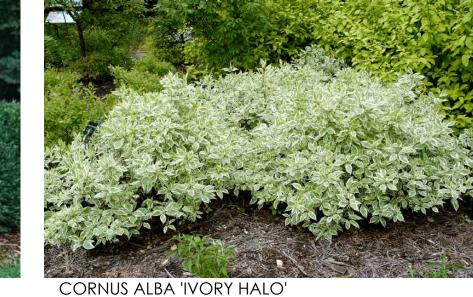

COLUMN AND ALUMINUM FENCE DETAIL

COLUMN AND A SCALE: 1/2" = 1' - 0"

SCALE: 1/8" = 1' - 0"

| (CONTR | ACIORR | RESPONSIBLE FOR ALL PLANTS SHOWN ON PLAN | 1)              |      |
|--------|--------|------------------------------------------|-----------------|------|
| QTY    | KEY    | BOTANICAL NAME                           |                 | SIZE |
| TREES  |        |                                          |                 |      |
| 2      | ACE    | ACER RUBRUM                              | RED MAPLE       | 2"   |
| 3      | AAB    | AMELANCHIER G. 'AUTUMN BRILLIANCE'       | SERVICEBERRY    | 2"   |
| 3      | CFF    | CARPINUS BETULUS 'FRANS FONTAINE'        | HORNBEAM        | 2''  |
| SHRUBS |        |                                          |                 |      |
| 22     | BUX    | BUXUX X 'GREEN GEM'                      | BOXWOOD         | #5   |
| 15     | COR    | CORNUS ALBA 'IVORY HALO'                 | REDTWIG DOGWOOD | #5   |
| PERENN | IIALS  |                                          |                 |      |
| TBD    | TBD    | GROUNDCOVER                              | GROUNDCOVER     | #1   |