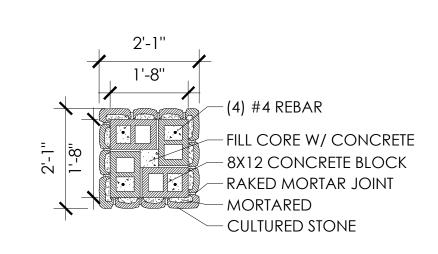

COLUMN AND ALUMINUM FENCE DETAIL

COLUMN AND A SCALE: 1/2" = 1' - 0"

SCALE: 1/8" = 1' - 0"

| (CONTR | ACIORR | RESPONSIBLE FOR ALL PLANTS SHOWN ON PLAN | 1)              |      |
|--------|--------|------------------------------------------|-----------------|------|
| QTY    | KEY    | BOTANICAL NAME                           |                 | SIZE |
| TREES  |        |                                          |                 |      |
| 2      | ACE    | ACER RUBRUM                              | RED MAPLE       | 2"   |
| 3      | AAB    | AMELANCHIER G. 'AUTUMN BRILLIANCE'       | SERVICEBERRY    | 2"   |
| 3      | CFF    | CARPINUS BETULUS 'FRANS FONTAINE'        | HORNBEAM        | 2''  |
| SHRUBS |        |                                          |                 |      |
| 22     | BUX    | BUXUX X 'GREEN GEM'                      | BOXWOOD         | #5   |
| 15     | COR    | CORNUS ALBA 'IVORY HALO'                 | REDTWIG DOGWOOD | #5   |
| PERENN | IIALS  |                                          |                 |      |
| TBD    | TBD    | GROUNDCOVER                              | GROUNDCOVER     | #1   |