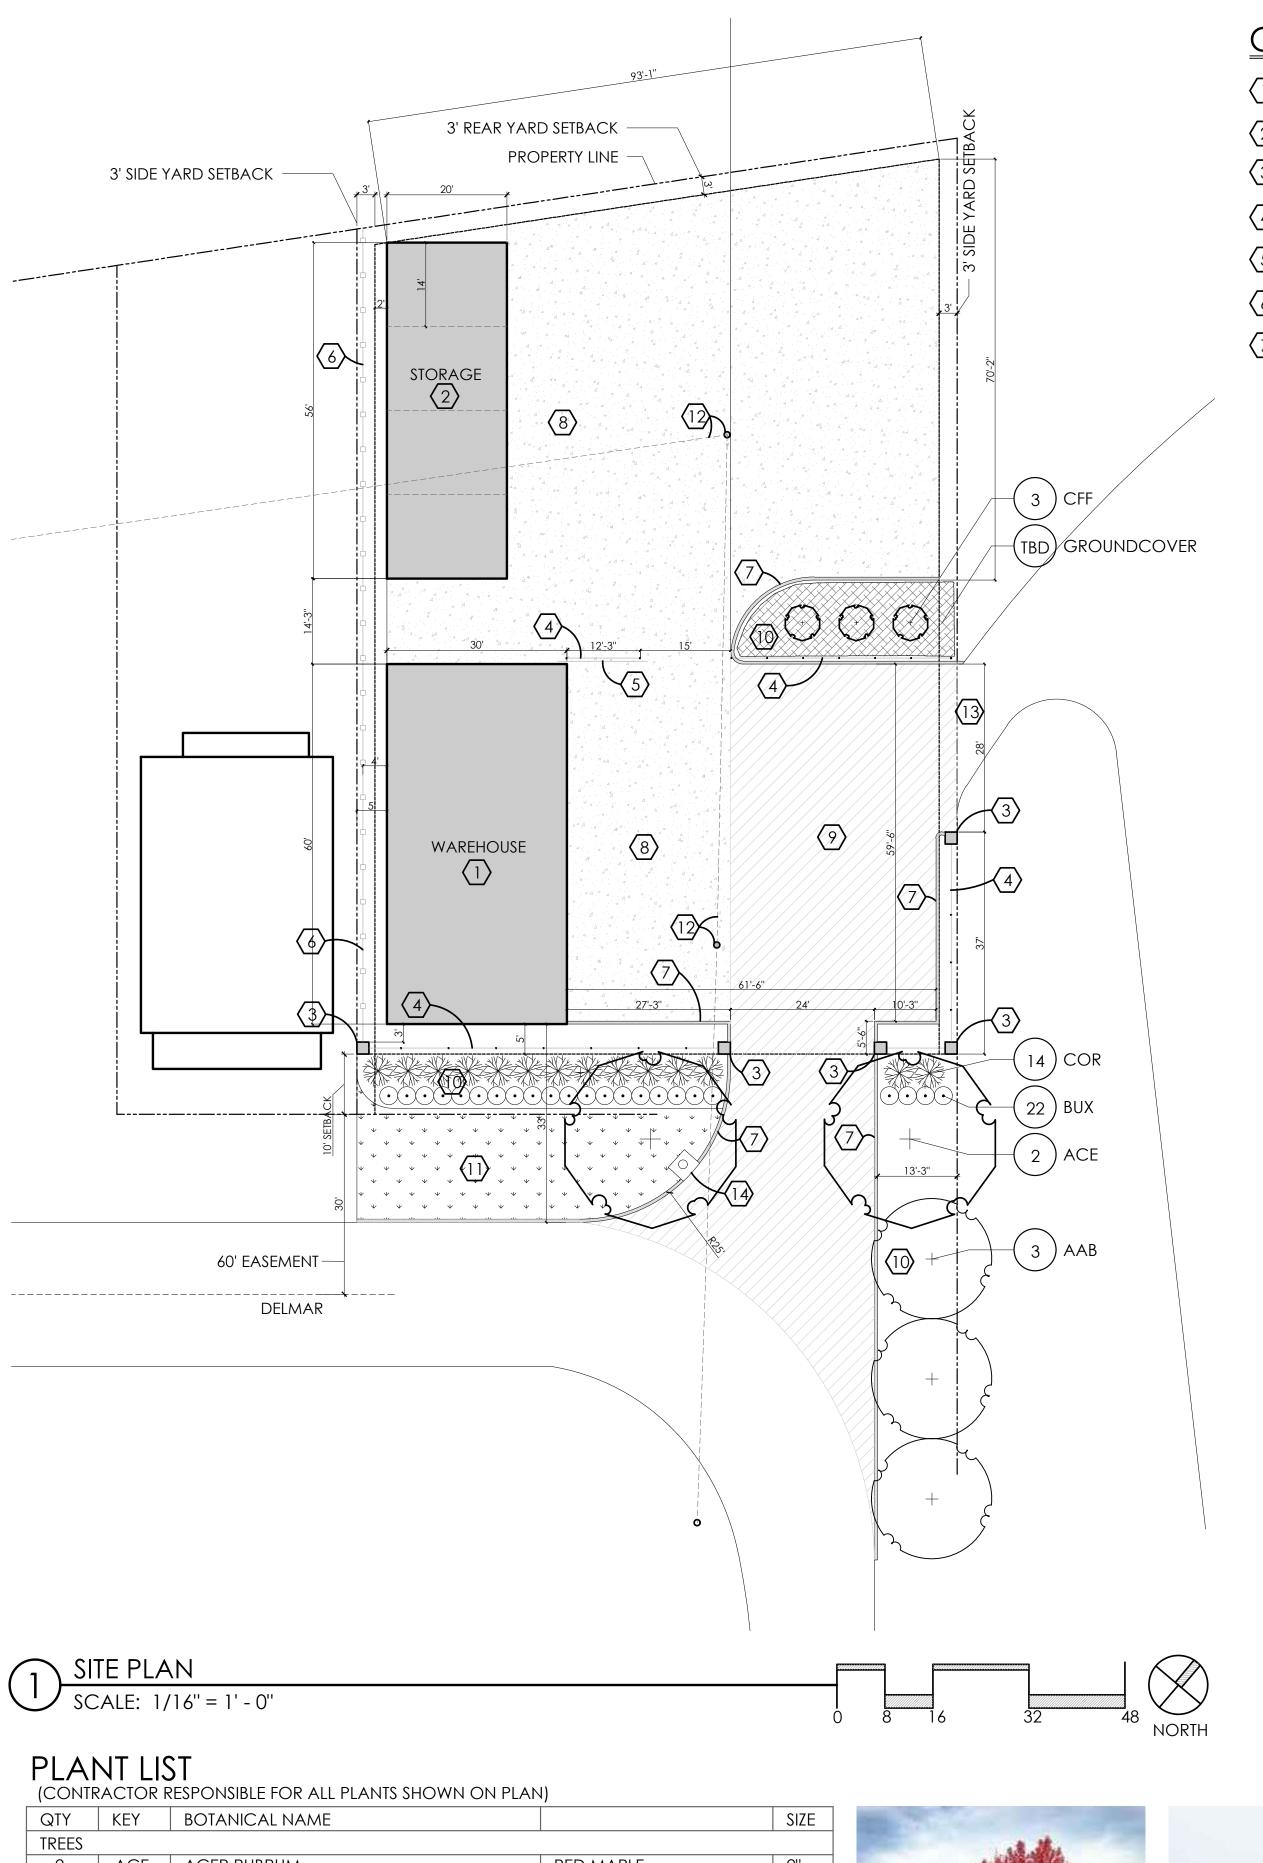

## **CONSTRUCTION NOTES:**

- 30'X60' WAREHOUSE
- 8 CONCRETE PAD
- 2 20'X56' COVERED STORAGE BINS
- (3) 6.5' TALL STONE COLUMN
- 9 ASPHALT PAD 10) PLANTING BED
- (11) SOD 4 6' TALL DECORATIVE METAL FENCE
- $\langle 5 \rangle$  15' WIDE SLIDING METAL GATE
- EXISTING UTILITY POLES TO BE REMOVED AND OVERHEAD LINES TO BE BURIED
- 6 6' TALL WOOD PRIVACY FENCE
- (13) MAINTAIN VEHICULAR ACCESS
- (7) 6" CONCRETE CURB
- 14 STORM WATER SEWER TBD

COLUMN AND ALUMINUM FENCE DETAIL

COLUMN AND A SCALE: 1/2" = 1' - 0"

SCALE: 1/8" = 1' - 0"

| (CONTR | ACIORR | RESPONSIBLE FOR ALL PLANTS SHOWN ON PLAN | 1)              |      |
|--------|--------|------------------------------------------|-----------------|------|
| QTY    | KEY    | BOTANICAL NAME                           |                 | SIZE |
| TREES  |        |                                          |                 |      |
| 2      | ACE    | ACER RUBRUM                              | RED MAPLE       | 2"   |
| 3      | AAB    | AMELANCHIER G. 'AUTUMN BRILLIANCE'       | SERVICEBERRY    | 2"   |
| 3      | CFF    | CARPINUS BETULUS 'FRANS FONTAINE'        | HORNBEAM        | 2''  |
| SHRUBS |        |                                          |                 |      |
| 22     | BUX    | BUXUX X 'GREEN GEM'                      | BOXWOOD         | #5   |
| 15     | COR    | CORNUS ALBA 'IVORY HALO'                 | REDTWIG DOGWOOD | #5   |
| PERENN | IIALS  |                                          |                 |      |
| TBD    | TBD    | GROUNDCOVER                              | GROUNDCOVER     | #1   |