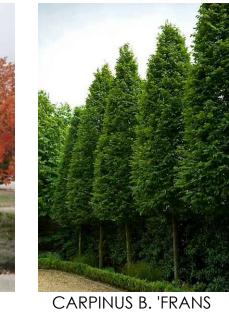

COLUMN AND ALUMINUM FENCE DETAIL

COLUMN AND A SCALE: 1/2" = 1' - 0"

SCALE: 1/8" = 1' - 0"

| (CONTR | ACIORR | RESPONSIBLE FOR ALL PLANTS SHOWN ON PLAN | 1)              |      |
|--------|--------|------------------------------------------|-----------------|------|
| QTY    | KEY    | BOTANICAL NAME                           |                 | SIZE |
| TREES  |        |                                          |                 |      |
| 2      | ACE    | ACER RUBRUM                              | RED MAPLE       | 2"   |
| 3      | AAB    | AMELANCHIER G. 'AUTUMN BRILLIANCE'       | SERVICEBERRY    | 2"   |
| 3      | CFF    | CARPINUS BETULUS 'FRANS FONTAINE'        | HORNBEAM        | 2''  |
| SHRUBS |        |                                          |                 |      |
| 22     | BUX    | BUXUX X 'GREEN GEM'                      | BOXWOOD         | #5   |
| 15     | COR    | CORNUS ALBA 'IVORY HALO'                 | REDTWIG DOGWOOD | #5   |
| PERENN | IIALS  |                                          |                 |      |
| TBD    | TBD    | GROUNDCOVER                              | GROUNDCOVER     | #1   |