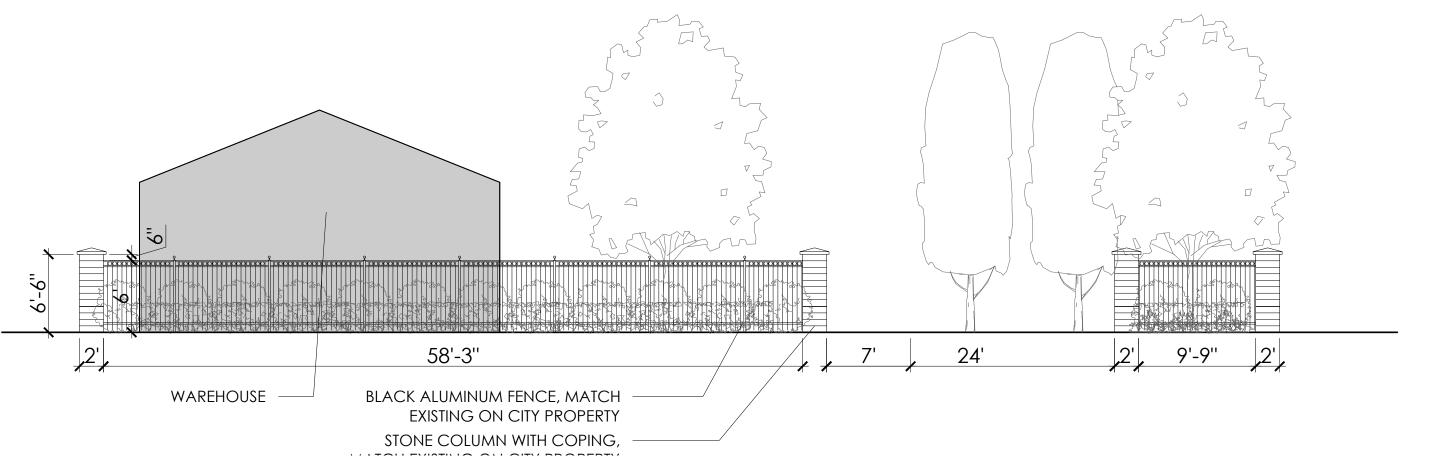

## **CONSTRUCTION NOTES:**

- 30'X60' WAREHOUSE
- 8 CONCRETE PAD
- 2 20'X56' COVERED STORAGE BINS
- (3) 6.5' TALL STONE COLUMN
- 9 ASPHALT PAD 10) PLANTING BED
- (11) SOD 4 6' TALL DECORATIVE METAL FENCE
- $\langle 5 \rangle$  15' WIDE SLIDING METAL GATE
- EXISTING UTILITY POLES TO BE REMOVED AND OVERHEAD LINES TO BE BURIED
- 6 6' TALL WOOD PRIVACY FENCE
- (13) MAINTAIN VEHICULAR ACCESS
- (7) 6" CONCRETE CURB
- 14 STORM WATER SEWER TBD