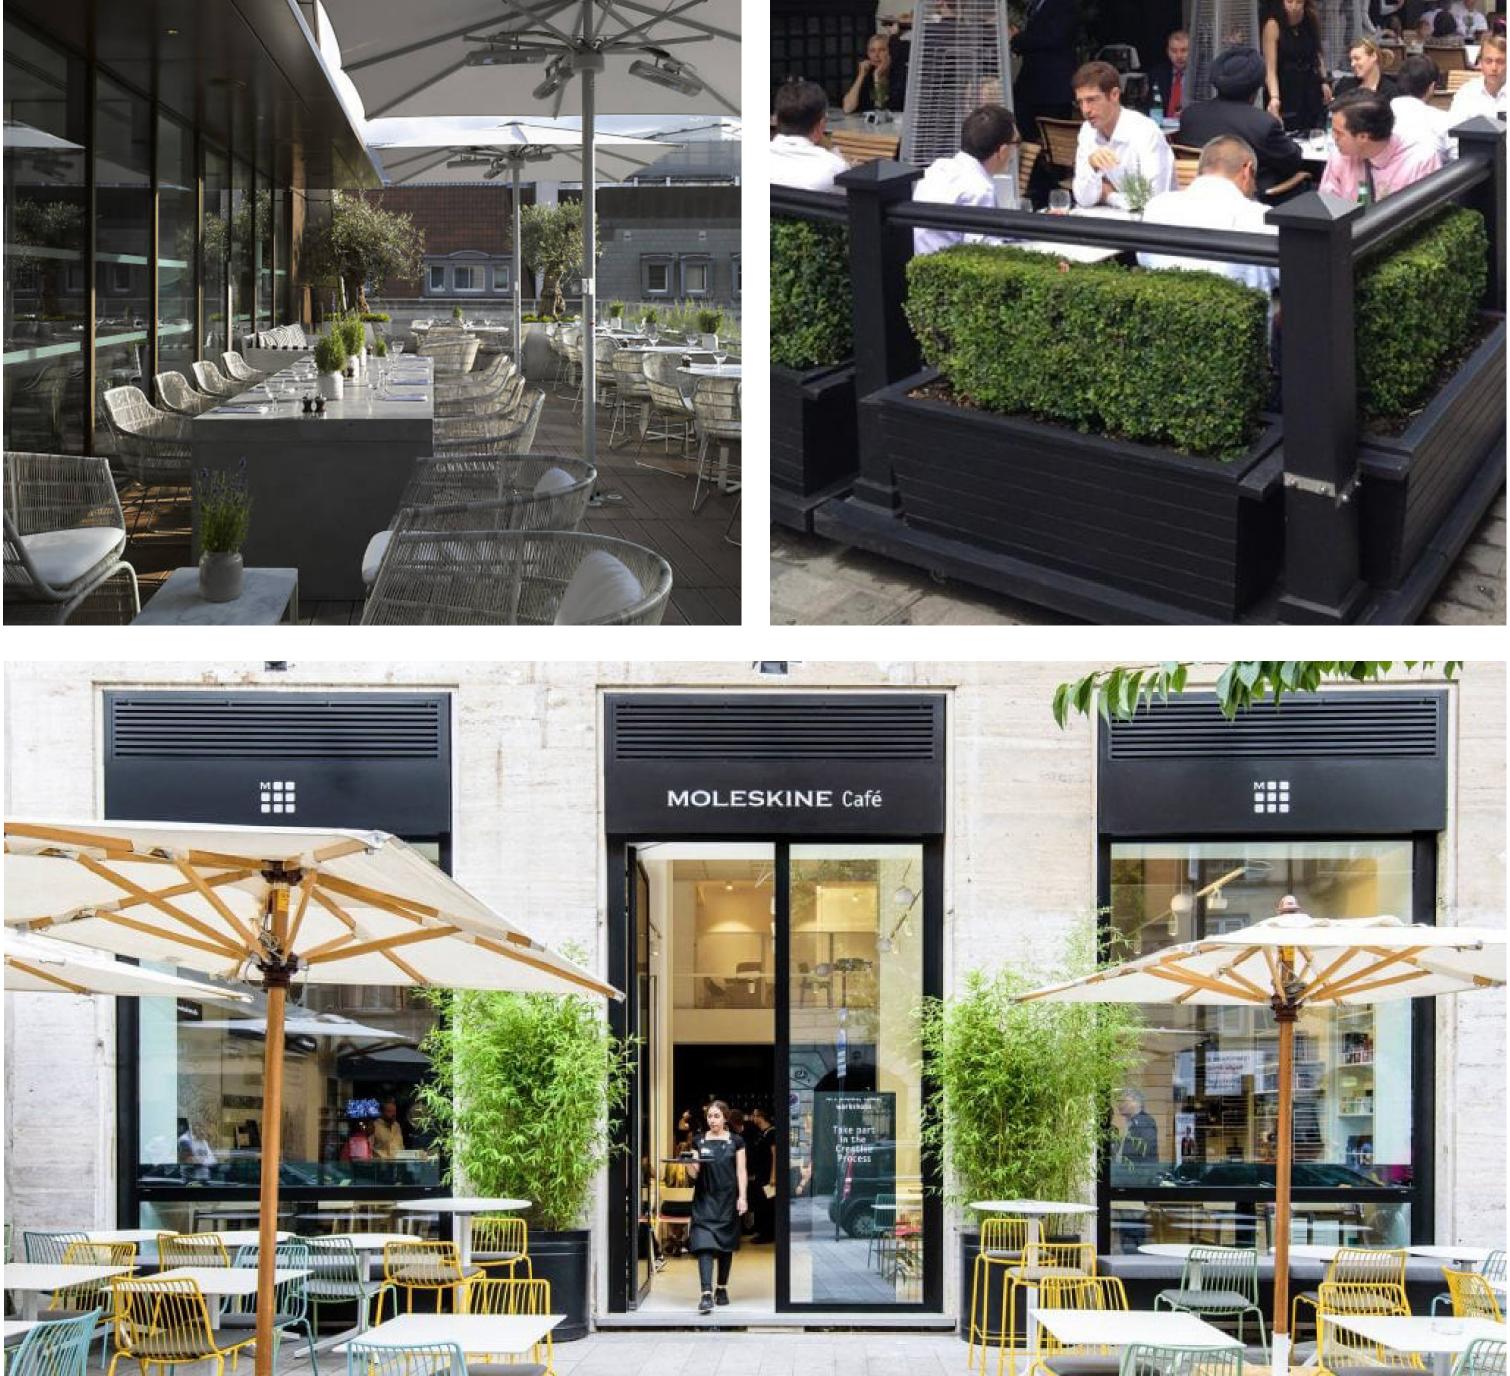

|                      |                             | FIRE ESCAPE<br>TO BE REBUILT                                                                                                         |                                                                                                                                                                                                                                                                                                                                                                                                                                    |
|----------------------|-----------------------------|--------------------------------------------------------------------------------------------------------------------------------------|------------------------------------------------------------------------------------------------------------------------------------------------------------------------------------------------------------------------------------------------------------------------------------------------------------------------------------------------------------------------------------------------------------------------------------|
| 35                   |                             | 135.32                                                                                                                               |                                                                                                                                                                                                                                                                                                                                                                                                                                    |
| ARCH<br>Scale : 1" = | HITECTURAL SITE PLAN        |                                                                                                                                      |                                                                                                                                                                                                                                                                                                                                                                                                                                    |
| BP.1                 | ARCHITECTURAL SITE PLAN<br> | <b>JONDES</b><br>BRIAN KENT JONBS ARCHITECTS, INC.<br>503 S. FRONT ST. SUITE 220 COLUMBUS, OH 43215<br>P 614-358-3729 F 614-340-7015 | BAYS RESTAURANT         2525 East Main Street         Bexley, Ohio 43209         Ownership and use of documents:         Drawings and specifications as instruments of professional service, are and shall remain the property of the architect. These documents are not to be used in whole or part, for any projects or purpose whatsoever, without the prior specific written authorization of brian kent jones architects inc. |