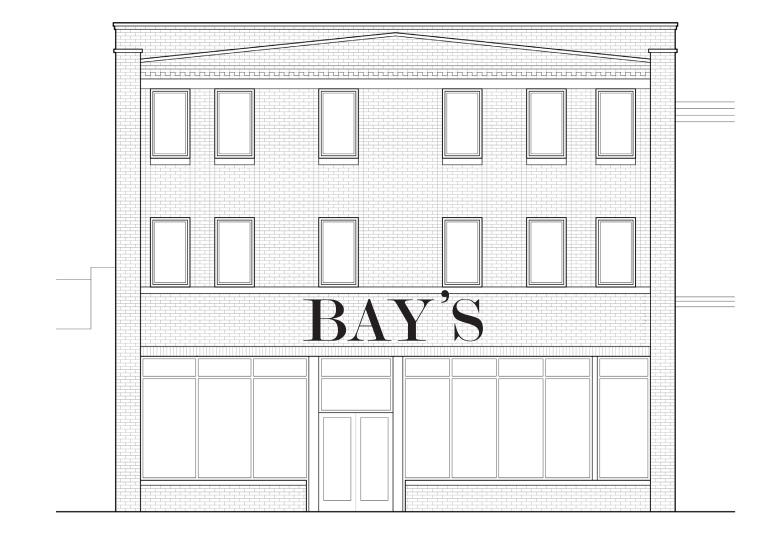

#### ADOBE HEBREW

LARGE W/ SLIGHTLY SMALLER "S"

MEDIUM W/ SLIGHTLY SMALLER "S"

|  |  |  | BEXLEY RESTA |  |
|--|--|--|--------------|--|
|  |  |  |              |  |
|  |  |  |              |  |

| REVISIONS | EXISTING ELEVATION<br>-<br>11 SEPTEMBER 2019<br>DESIGN DEVELOPMENT | <b>JONES</b><br>BRIAN KENT JONES ARCHITECTS, INC.<br>503 S. FRONT ST. SUITE 220 COLUMBUS, OH 43215<br>P 614-358-3729 F 614-340-7015 | BAYS RESTAURANT         2525 East Main Street       Bexley, Ohio 43209         OWNERSHIP AND USE OF DOCUMENTS:         DRAWINGS AND SPECIFICATIONS AS INSTRUMENTS OF PROFESSIONAL SERVICE, ARE AND SHALL REMAIN THE PROPERTY OF THE ARCHITECT. THESE DOCUMENTS ARE NOT TO BE USED IN WHOLE OR PART, FOR ANY PROJECTS OR PURPOSE WHATSOEVER, WITHOUT THE PRIOR SPECIFIC WRITTEN AUTHORIZATION OF BRIAN KENT JONES ARCHITECTS INC. |  |
|-----------|--------------------------------------------------------------------|-------------------------------------------------------------------------------------------------------------------------------------|----------------------------------------------------------------------------------------------------------------------------------------------------------------------------------------------------------------------------------------------------------------------------------------------------------------------------------------------------------------------------------------------------------------------------------|--|