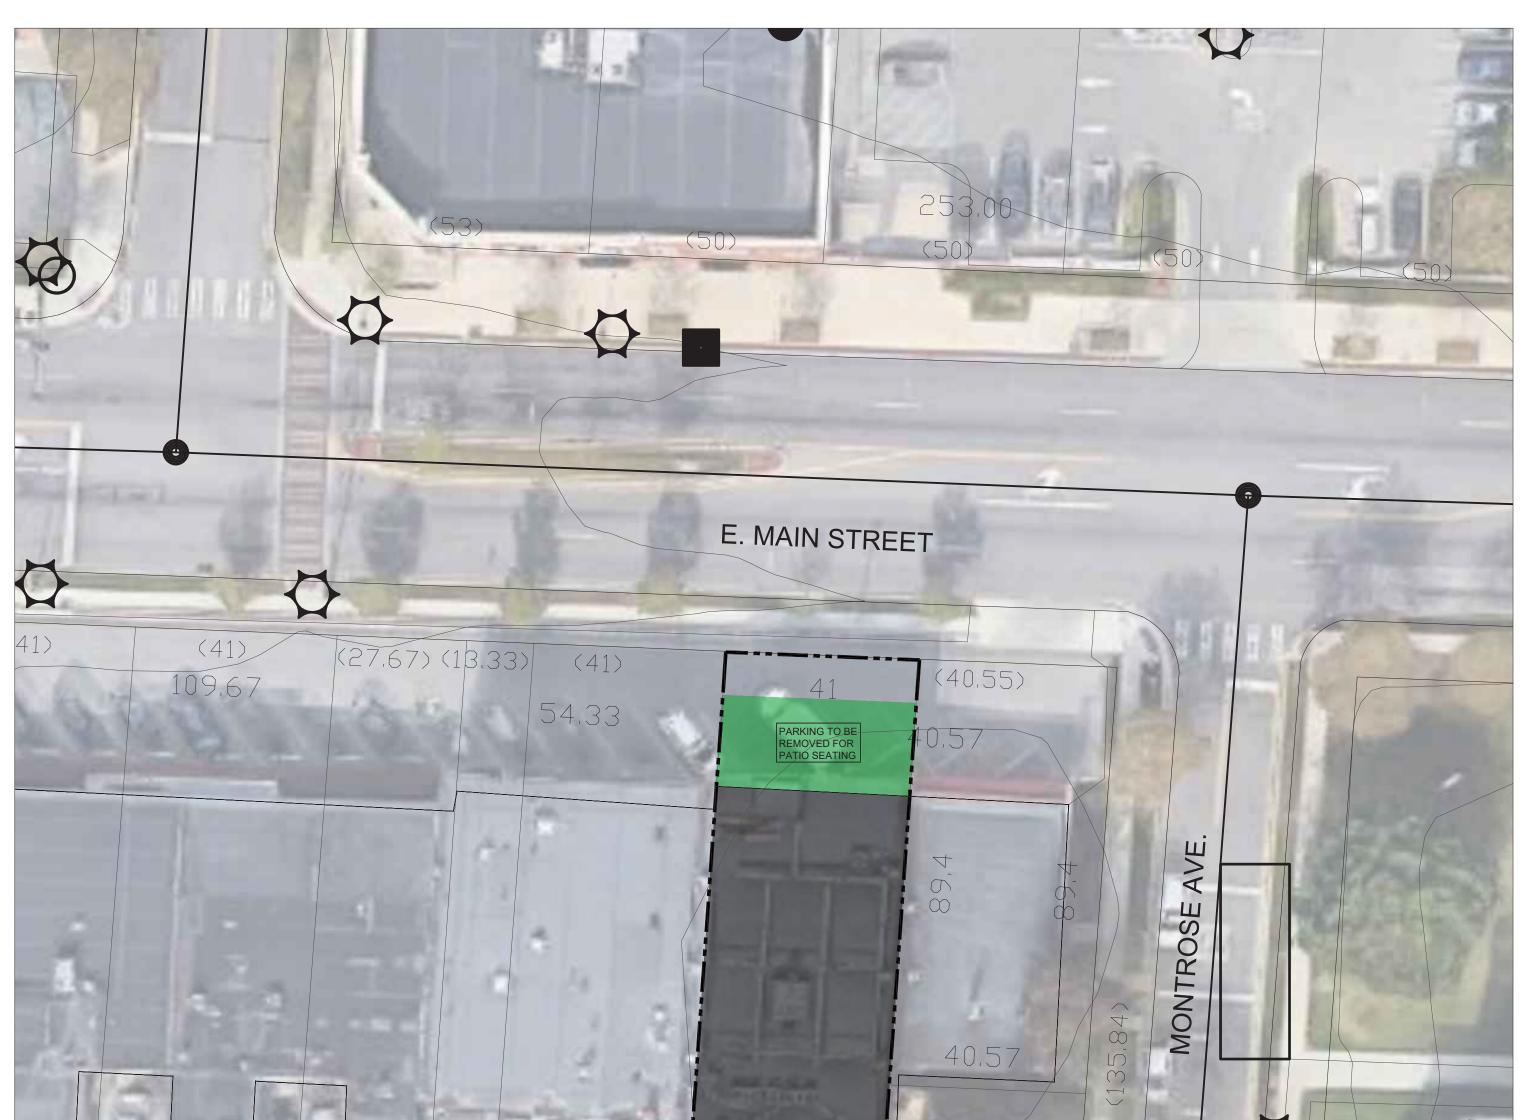

|                      |                             | FIRE ESCAPE<br>TO BE REBUILT                                                                                                         |                                                                                                                                                                                                                                                                                                                                                                                                                                    |
|----------------------|-----------------------------|--------------------------------------------------------------------------------------------------------------------------------------|------------------------------------------------------------------------------------------------------------------------------------------------------------------------------------------------------------------------------------------------------------------------------------------------------------------------------------------------------------------------------------------------------------------------------------|
| 35                   |                             | 135.32                                                                                                                               |                                                                                                                                                                                                                                                                                                                                                                                                                                    |
| ARCH<br>Scale : 1" = | HITECTURAL SITE PLAN        |                                                                                                                                      |                                                                                                                                                                                                                                                                                                                                                                                                                                    |
| BP.1                 | ARCHITECTURAL SITE PLAN<br> | <b>JONDES</b><br>BRIAN KENT JONBS ARCHITECTS, INC.<br>503 S. FRONT ST. SUITE 220 COLUMBUS, OH 43215<br>P 614-358-3729 F 614-340-7015 | BAYS RESTAURANT         2525 East Main Street         Bexley, Ohio 43209         Ownership and use of documents:         Drawings and specifications as instruments of professional service, are and shall remain the property of the architect. These documents are not to be used in whole or part, for any projects or purpose whatsoever, without the prior specific written authorization of brian kent jones architects inc. |