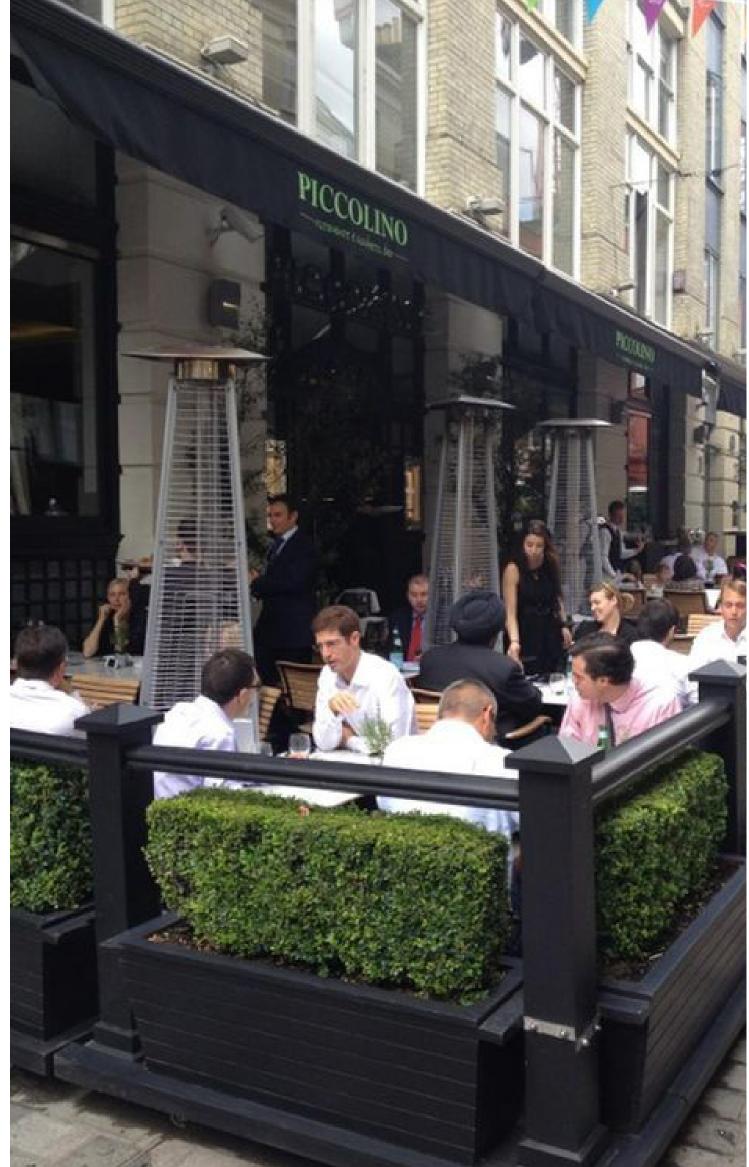

|                      |                             | FIRE ESCAPE<br>TO BE REBUILT                                                                                                         |                                                                                                                                                                                                                                                                                                                                                                                                                                    |
|----------------------|-----------------------------|--------------------------------------------------------------------------------------------------------------------------------------|------------------------------------------------------------------------------------------------------------------------------------------------------------------------------------------------------------------------------------------------------------------------------------------------------------------------------------------------------------------------------------------------------------------------------------|
| 35                   |                             | 135.32                                                                                                                               |                                                                                                                                                                                                                                                                                                                                                                                                                                    |
| ARCH<br>Scale : 1" = | HITECTURAL SITE PLAN        |                                                                                                                                      |                                                                                                                                                                                                                                                                                                                                                                                                                                    |
| BP.1                 | ARCHITECTURAL SITE PLAN<br> | <b>JONDES</b><br>BRIAN KENT JONBS ARCHITECTS, INC.<br>503 S. FRONT ST. SUITE 220 COLUMBUS, OH 43215<br>P 614-358-3729 F 614-340-7015 | BAYS RESTAURANT         2525 East Main Street         Bexley, Ohio 43209         Ownership and use of documents:         Drawings and specifications as instruments of professional service, are and shall remain the property of the architect. These documents are not to be used in whole or part, for any projects or purpose whatsoever, without the prior specific written authorization of brian kent jones architects inc. |