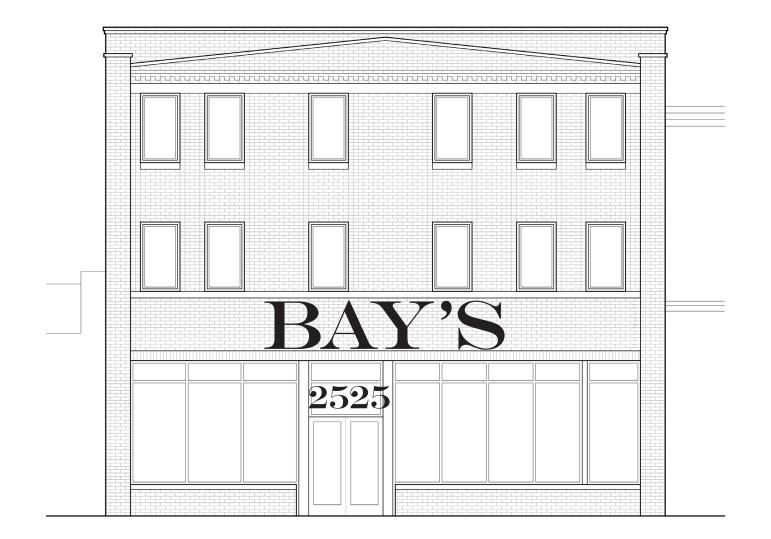

#### ADOBE HEBREW

LARGE W/ SLIGHTLY SMALLER "S"

MEDIUM W/ SLIGHTLY SMALLER "S"

|  |  |  | BEXLEY RESTA |  |
|--|--|--|--------------|--|
|  |  |  |              |  |
|  |  |  |              |  |

| REVISIONS | EXISTING ELEVATION<br>-<br>11 SEPTEMBER 2019<br>DESIGN DEVELOPMENT | <b>JONES</b><br>BRIAN KENT JONES ARCHITECTS, INC.<br>503 S. FRONT ST. SUITE 220 COLUMBUS, OH 43215<br>P 614-358-3729 F 614-340-7015 | BAYS RESTAURANT         2525 East Main Street       Bexley, Ohio 43209         OWNERSHIP AND USE OF DOCUMENTS:         DRAWINGS AND SPECIFICATIONS AS INSTRUMENTS OF PROFESSIONAL SERVICE, ARE AND SHALL REMAIN THE PROPERTY OF THE ARCHITECT. THESE DOCUMENTS ARE NOT TO BE USED IN WHOLE OR PART, FOR ANY PROJECTS OR PURPOSE WHATSOEVER, WITHOUT THE PRIOR SPECIFIC WRITTEN AUTHORIZATION OF BRIAN KENT JONES ARCHITECTS INC. |  |
|-----------|--------------------------------------------------------------------|-------------------------------------------------------------------------------------------------------------------------------------|----------------------------------------------------------------------------------------------------------------------------------------------------------------------------------------------------------------------------------------------------------------------------------------------------------------------------------------------------------------------------------------------------------------------------------|--|