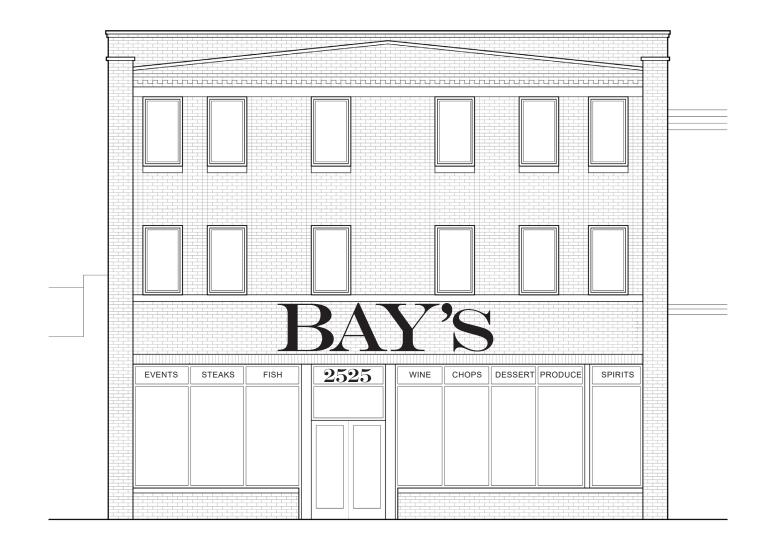

#### ADOBE HEBREW

LARGE W/ SLIGHTLY SMALLER "S"

MEDIUM W/ SLIGHTLY SMALLER "S"

|  |  |  | BEXLEY RESTA |  |
|--|--|--|--------------|--|
|  |  |  |              |  |
|  |  |  |              |  |

| REVISIONS | EXISTING ELEVATION<br>-<br>11 SEPTEMBER 2019<br>DESIGN DEVELOPMENT | <b>JONES</b><br>BRIAN KENT JONES ARCHITECTS, INC.<br>503 S. FRONT ST. SUITE 220 COLUMBUS, OH 43215<br>P 614-358-3729 F 614-340-7015 | BAYS RESTAURANT         2525 East Main Street       Bexley, Ohio 43209         OWNERSHIP AND USE OF DOCUMENTS:         DRAWINGS AND SPECIFICATIONS AS INSTRUMENTS OF PROFESSIONAL SERVICE, ARE AND SHALL REMAIN THE PROPERTY OF THE ARCHITECT. THESE DOCUMENTS ARE NOT TO BE USED IN WHOLE OR PART, FOR ANY PROJECTS OR PURPOSE WHATSOEVER, WITHOUT THE PRIOR SPECIFIC WRITTEN AUTHORIZATION OF BRIAN KENT JONES ARCHITECTS INC. |  |
|-----------|--------------------------------------------------------------------|-------------------------------------------------------------------------------------------------------------------------------------|----------------------------------------------------------------------------------------------------------------------------------------------------------------------------------------------------------------------------------------------------------------------------------------------------------------------------------------------------------------------------------------------------------------------------------|--|