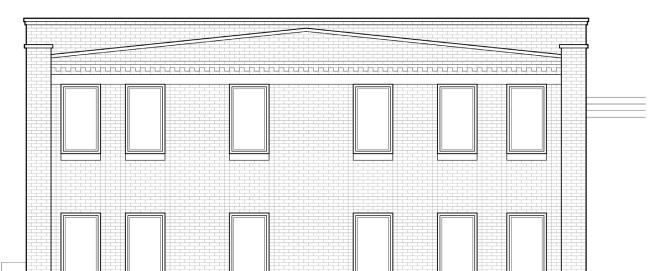

#### ADOBE HEBREW

LARGE W/ SLIGHTLY SMALLER "S"

MEDIUM W/ SLIGHTLY SMALLER "S"

|  |  |  | BEXLEY RESTA |  |
|--|--|--|--------------|--|
|  |  |  |              |  |
|  |  |  |              |  |

| REVISIONS | EXISTING ELEVATION<br>-<br>11 SEPTEMBER 2019<br>DESIGN DEVELOPMENT | <b>JONES</b><br>BRIAN KENT JONES ARCHITECTS, INC.<br>503 S. FRONT ST. SUITE 220 COLUMBUS, OH 43215<br>P 614-358-3729 F 614-340-7015 | BAYS RESTAURANT         2525 East Main Street       Bexley, Ohio 43209         OWNERSHIP AND USE OF DOCUMENTS:         DRAWINGS AND SPECIFICATIONS AS INSTRUMENTS OF PROFESSIONAL SERVICE, ARE AND SHALL REMAIN THE PROPERTY OF THE ARCHITECT. THESE DOCUMENTS ARE NOT TO BE USED IN WHOLE OR PART, FOR ANY PROJECTS OR PURPOSE WHATSOEVER, WITHOUT THE PRIOR SPECIFIC WRITTEN AUTHORIZATION OF BRIAN KENT JONES ARCHITECTS INC. |  |
|-----------|--------------------------------------------------------------------|-------------------------------------------------------------------------------------------------------------------------------------|----------------------------------------------------------------------------------------------------------------------------------------------------------------------------------------------------------------------------------------------------------------------------------------------------------------------------------------------------------------------------------------------------------------------------------|--|