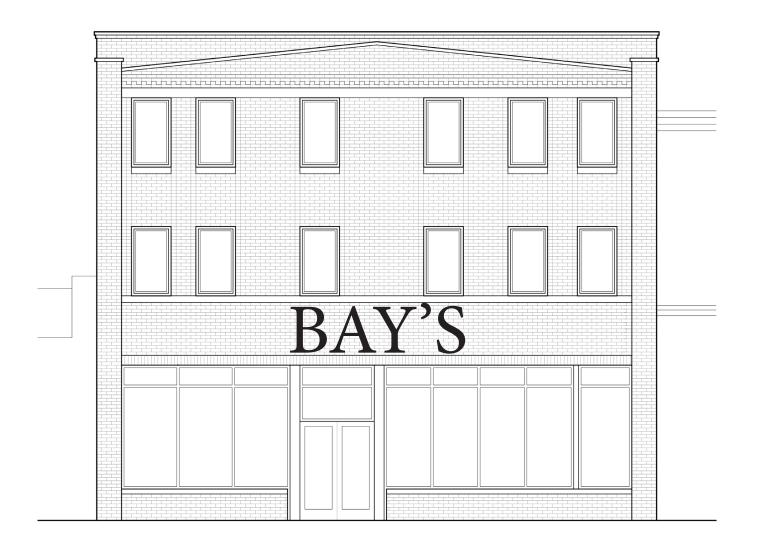

#### ADOBE HEBREW

LARGE W/ SLIGHTLY SMALLER "S"

MEDIUM W/ SLIGHTLY SMALLER "S"

|  |  |  | BEXLEY RESTA |  |
|--|--|--|--------------|--|
|  |  |  |              |  |
|  |  |  |              |  |

| REVISIONS | EXISTING ELEVATION<br>-<br>11 SEPTEMBER 2019<br>DESIGN DEVELOPMENT | <b>JONES</b><br>BRIAN KENT JONES ARCHITECTS, INC.<br>503 S. FRONT ST. SUITE 220 COLUMBUS, OH 43215<br>P 614-358-3729 F 614-340-7015 | BAYS RESTAURANT         2525 East Main Street       Bexley, Ohio 43209         OWNERSHIP AND USE OF DOCUMENTS:         DRAWINGS AND SPECIFICATIONS AS INSTRUMENTS OF PROFESSIONAL SERVICE, ARE AND SHALL REMAIN THE PROPERTY OF THE ARCHITECT. THESE DOCUMENTS ARE NOT TO BE USED IN WHOLE OR PART, FOR ANY PROJECTS OR PURPOSE WHATSOEVER, WITHOUT THE PRIOR SPECIFIC WRITTEN AUTHORIZATION OF BRIAN KENT JONES ARCHITECTS INC. |  |
|-----------|--------------------------------------------------------------------|-------------------------------------------------------------------------------------------------------------------------------------|----------------------------------------------------------------------------------------------------------------------------------------------------------------------------------------------------------------------------------------------------------------------------------------------------------------------------------------------------------------------------------------------------------------------------------|--|