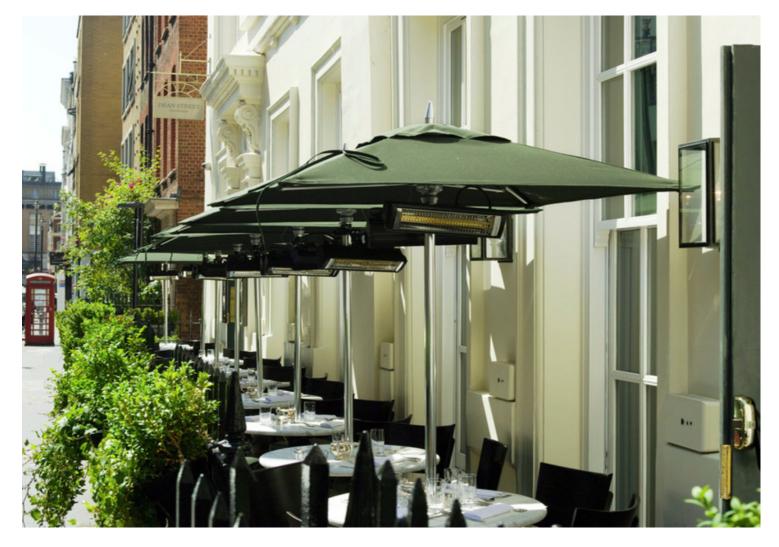

|                      |                             | FIRE ESCAPE<br>TO BE REBUILT                                                                                                         |                                                                                                                                                                                                                                                                                                                                                                                                                                    |
|----------------------|-----------------------------|--------------------------------------------------------------------------------------------------------------------------------------|------------------------------------------------------------------------------------------------------------------------------------------------------------------------------------------------------------------------------------------------------------------------------------------------------------------------------------------------------------------------------------------------------------------------------------|
| 35                   |                             | 135.32                                                                                                                               |                                                                                                                                                                                                                                                                                                                                                                                                                                    |
| ARCH<br>Scale : 1" = | HITECTURAL SITE PLAN        |                                                                                                                                      |                                                                                                                                                                                                                                                                                                                                                                                                                                    |
| BP.1                 | ARCHITECTURAL SITE PLAN<br> | <b>JONDES</b><br>BRIAN KENT JONBS ARCHITECTS, INC.<br>503 S. FRONT ST. SUITE 220 COLUMBUS, OH 43215<br>P 614-358-3729 F 614-340-7015 | BAYS RESTAURANT         2525 East Main Street         Bexley, Ohio 43209         Ownership and use of documents:         Drawings and specifications as instruments of professional service, are and shall remain the property of the architect. These documents are not to be used in whole or part, for any projects or purpose whatsoever, without the prior specific written authorization of brian kent jones architects inc. |