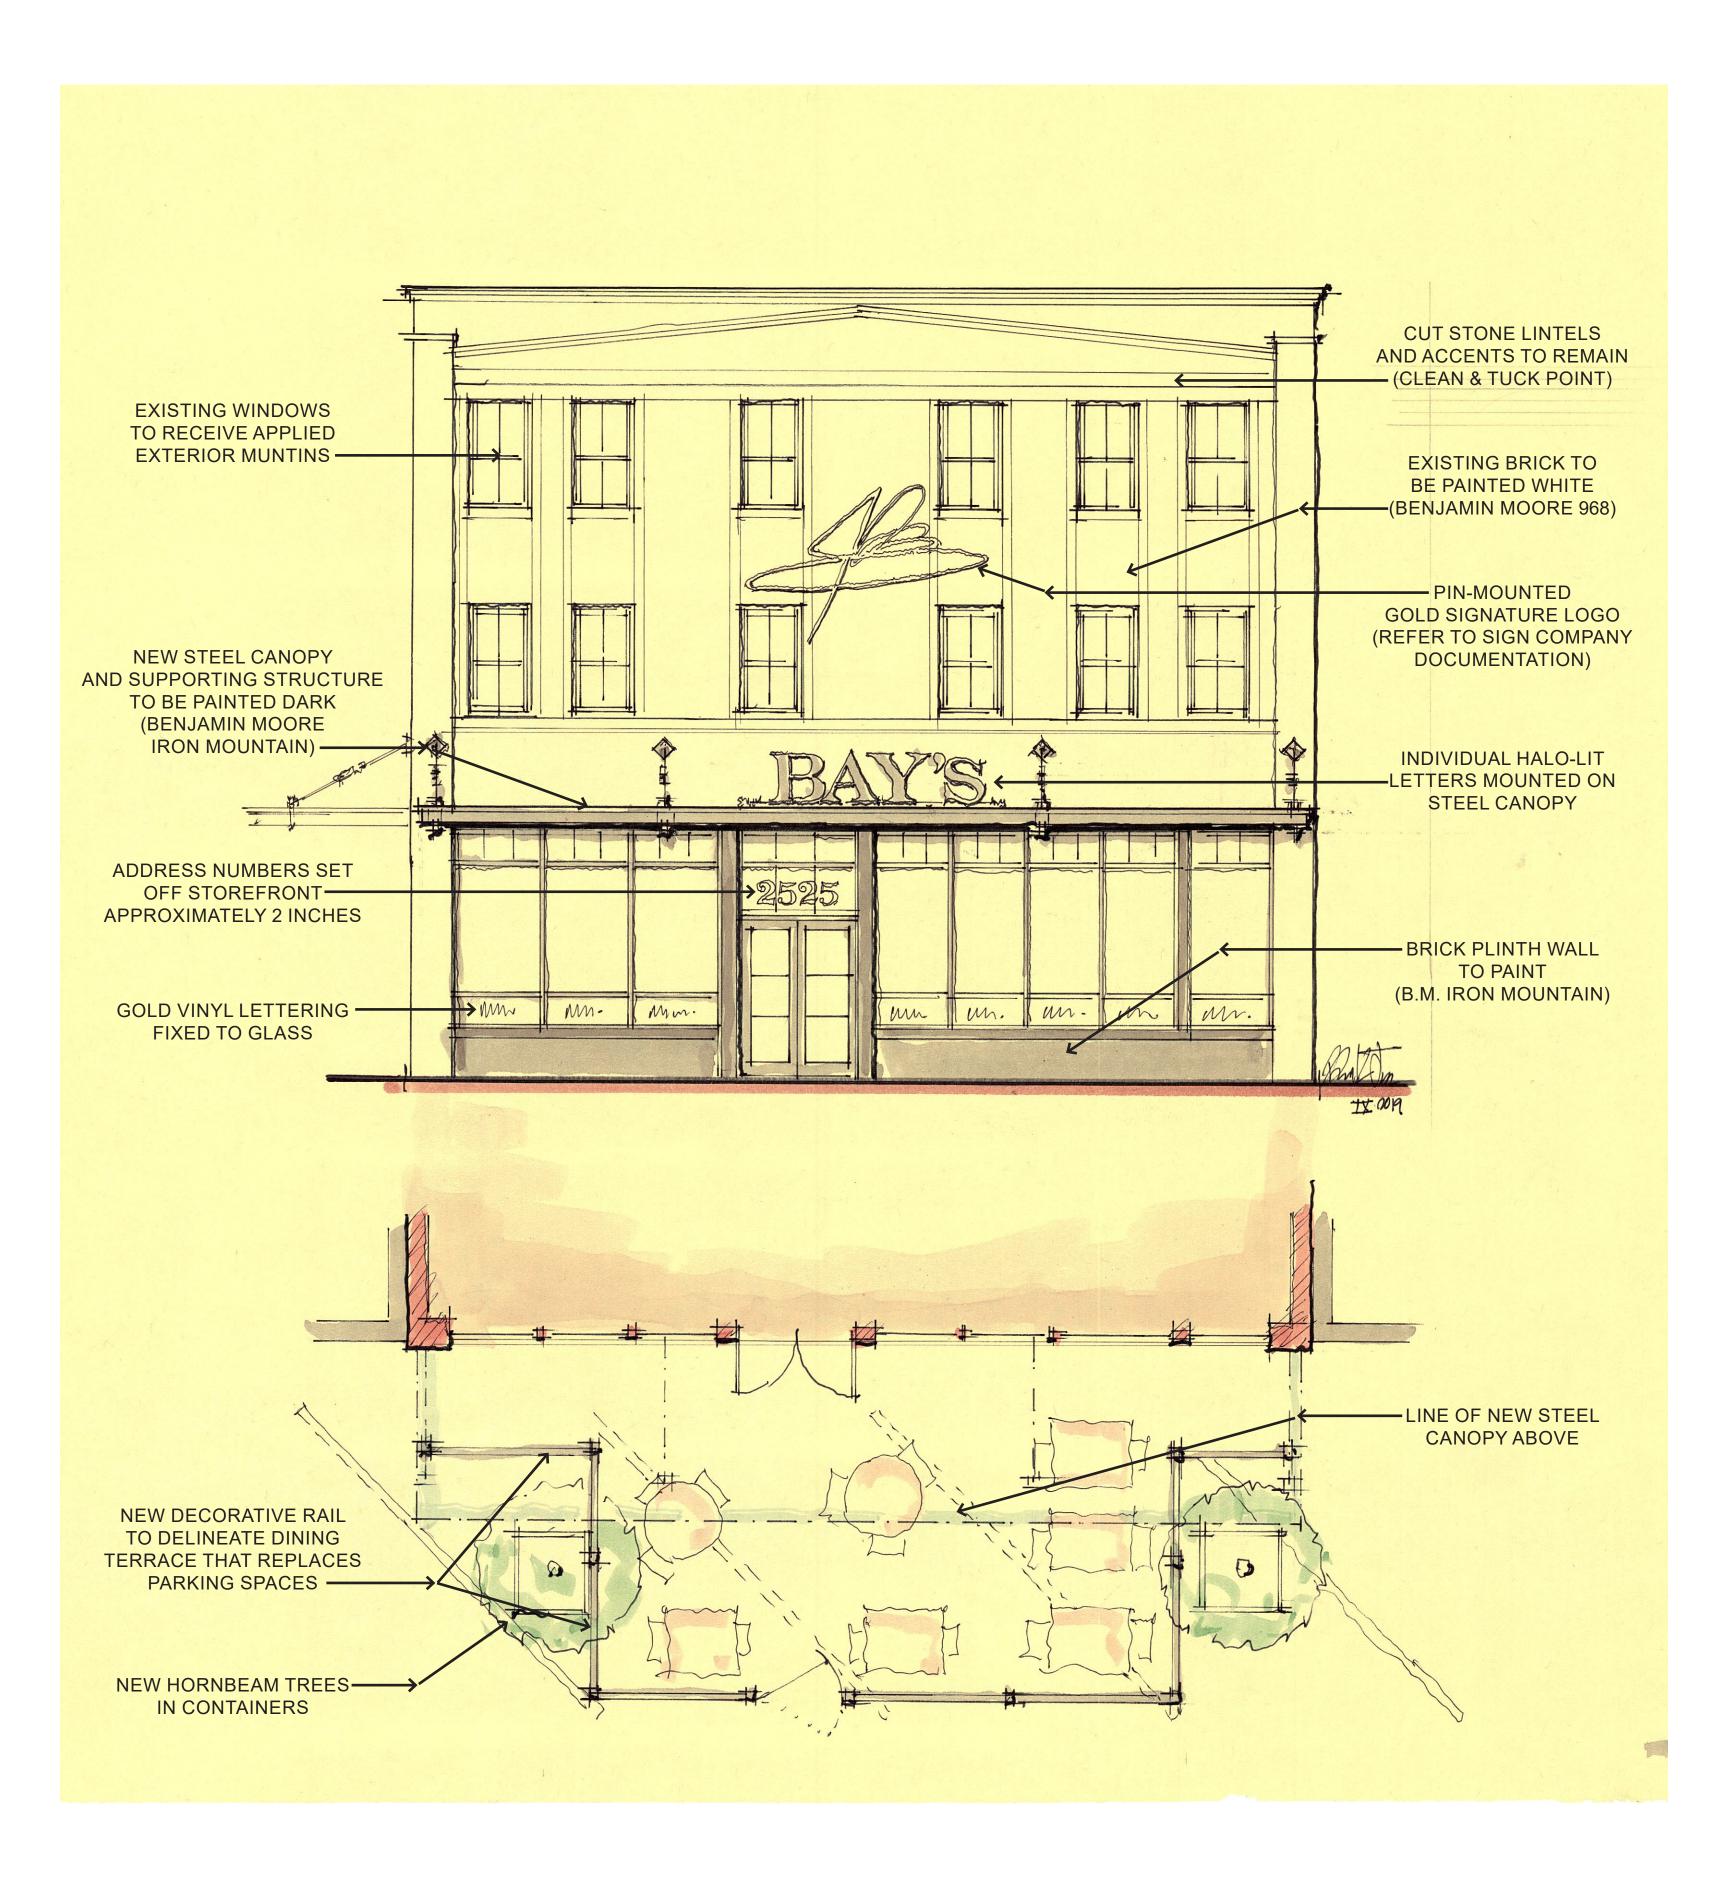

ENGRAVERS MT

MODERN NO. 20

#### ADOBE HEBREW

LARGE W/ SLIGHTLY SMALLER "S"

MEDIUM W/ SLIGHTLY SMALLER "S"

|  |  |  | BEXLEY RESTA |  |
|--|--|--|--------------|--|
|  |  |  |              |  |
|  |  |  |              |  |

| REVISIONS | EXISTING ELEVATION<br>-<br>11 SEPTEMBER 2019<br>DESIGN DEVELOPMENT | <b>JONES</b><br>BRIAN KENT JONES ARCHITECTS, INC.<br>503 S. FRONT ST. SUITE 220 COLUMBUS, OH 43215<br>P 614-358-3729 F 614-340-7015 | BAYS RESTAURANT         2525 East Main Street       Bexley, Ohio 43209         OWNERSHIP AND USE OF DOCUMENTS:         DRAWINGS AND SPECIFICATIONS AS INSTRUMENTS OF PROFESSIONAL SERVICE, ARE AND SHALL REMAIN THE PROPERTY OF THE ARCHITECT. THESE DOCUMENTS ARE NOT TO BE USED IN WHOLE OR PART, FOR ANY PROJECTS OR PURPOSE WHATSOEVER, WITHOUT THE PRIOR SPECIFIC WRITTEN AUTHORIZATION OF BRIAN KENT JONES ARCHITECTS INC. |  |
|-----------|--------------------------------------------------------------------|-------------------------------------------------------------------------------------------------------------------------------------|----------------------------------------------------------------------------------------------------------------------------------------------------------------------------------------------------------------------------------------------------------------------------------------------------------------------------------------------------------------------------------------------------------------------------------|--|