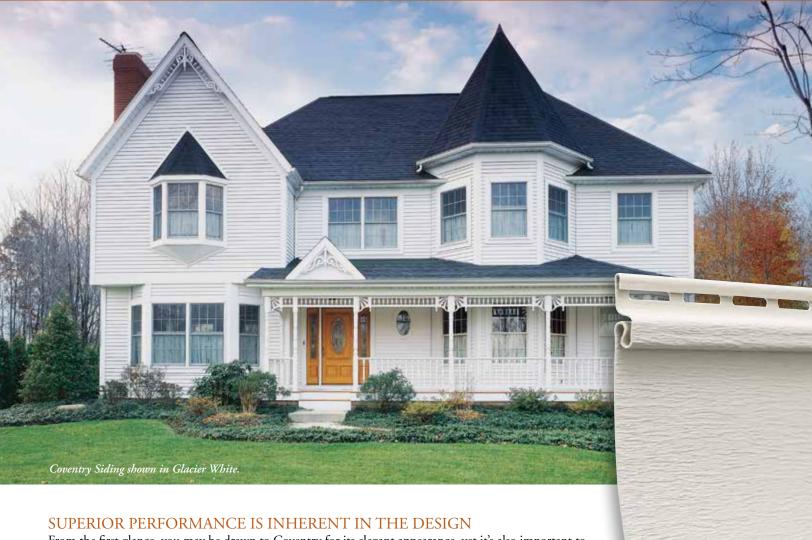

From the first glance, you may be drawn to Coventry for its elegant appearance, yet it's also important to consider the siding's durability and strength. How will it hold up after years of exposure to strong winds, pounding rain, extreme temperatures and other harsh outdoor elements?

Performance-engineered Coventry Siding incorporates essential design features to deliver outstanding protection for your home. Each panel is infused with rigidity and structural integrity to ensure crisp, smooth wall lines and a beautifully uniform appearance.

### EXTRA-STRONG NAILING HEM FOR INCREASED STRENGTH

Coventry's heavy-duty construction is fortified with a rolled-top nailing hem to provide secure wall attachment. This design enhancement increases the overall stability of the panel and anchors it firmly to the home's exterior walls. In laboratory tests conducted according to ASTM guidelines, Coventry achieved hurricane-velocity wind resistance.

## REFINED QUALITY AND STYLE

Once it's installed, the finished look makes a substantial statement about the quality of your siding. With Coventry, wall lines will be straight with the panels lying neat and flat. The siding's rigid construction and 1/2" panel projection also will minimize any imperfections in the exterior walls, resulting in a markedly refined appearance.