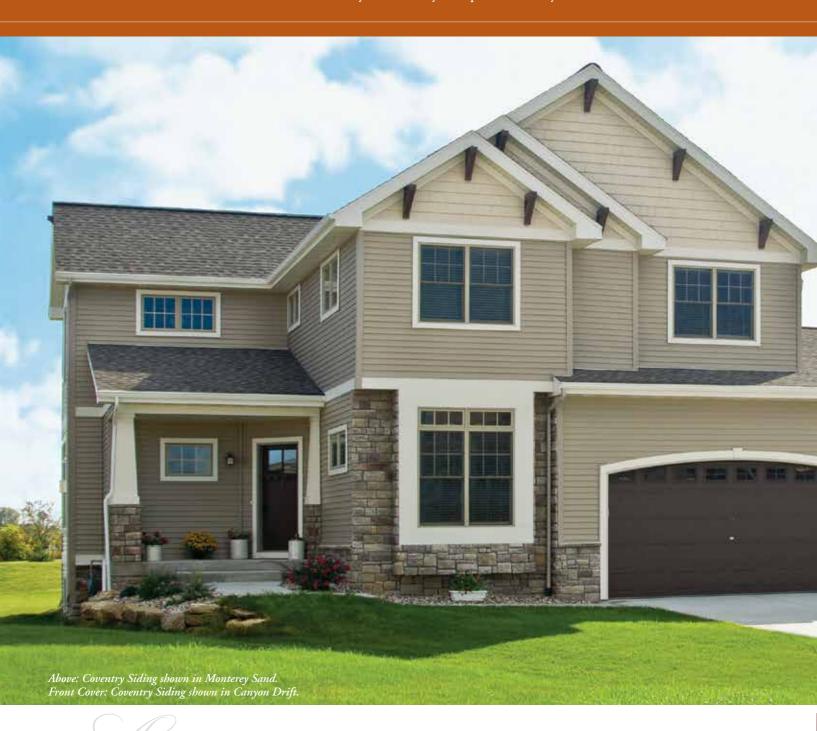

## A VARIETY OF PROFILE DESIGNS

Coventry offers a wide variety of options when designing your home's exterior. With five profiles to choose from and a full selection of decorative trim and accessories, you can create a custom design that's a clear reflection of your personal taste.

QUICK SPECS: Natural cedar grain texture

.042" panel thickness

Rolled-top nailing hem

1/2" panel projection

Available in Double 4" clapboard, Double 4" dutch lap, Double 5" clapboard, Double 5" dutch lap, and Triple 3" clapboard

20 contemporary colors

DID YOU KNOW for nearly two decades vinyl siding has been a leading choice for exterior cladding on new single-family homes. This broad appeal stems not only from its beauty, durability, and easy upkeep, but also from the fact that vinyl siding adds value to homes.