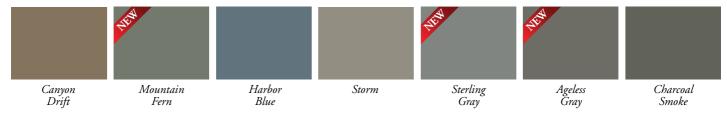

## DARKER COLORS STAY TRUE!

Our darker Coventry colors stay luxurious and true, thanks to ChromaTrue technology. This advanced copolymer compound provides Coventry with long-term color stability and better performance on darker colors.