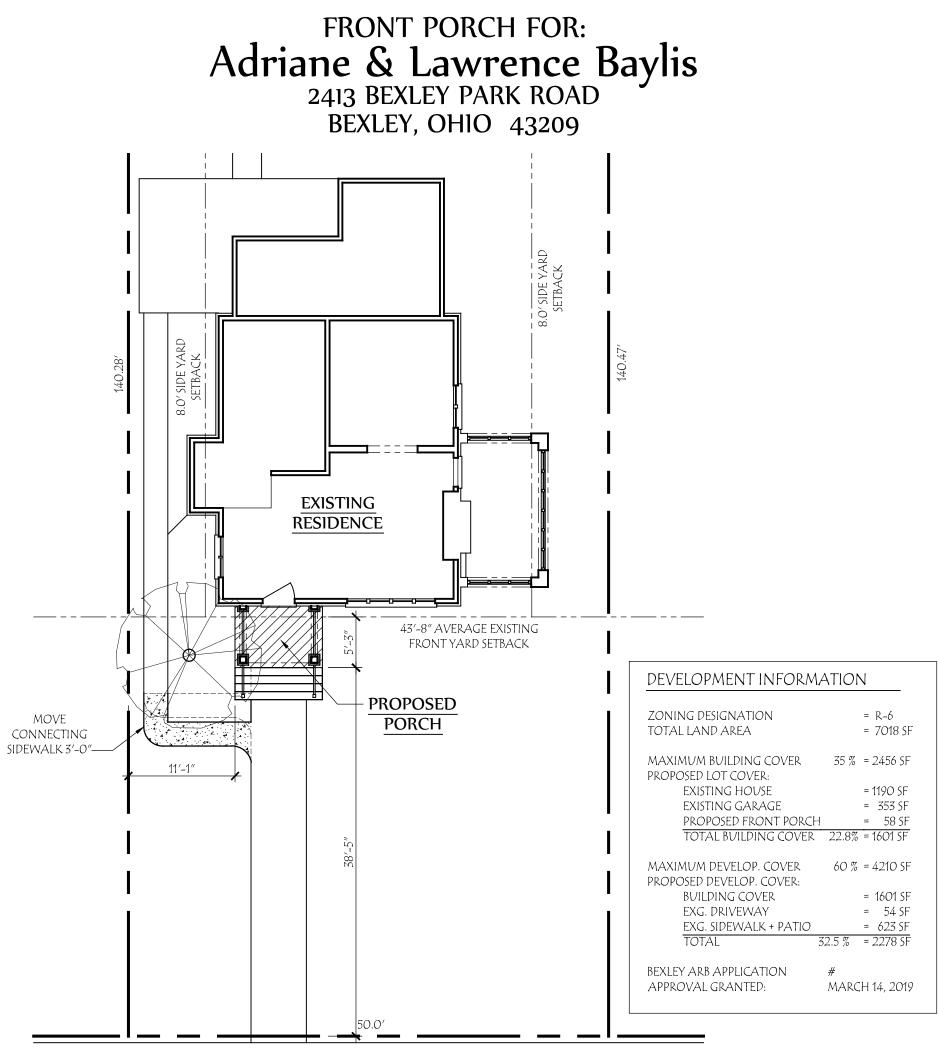

SIDEWALK

## BEXLEY PARK ROAD (80' R.O.W.)

| COPYRIGHT©                                                                                                                                                                                                                                                  | Date:                     | Drawing Title:                        | Scale:                      |       |
|-------------------------------------------------------------------------------------------------------------------------------------------------------------------------------------------------------------------------------------------------------------|---------------------------|---------------------------------------|-----------------------------|-------|
| LAUERHASS ARCHITECTURE, LLC<br>ALL RIGHTS RESERVED.                                                                                                                                                                                                         | 13 Feb 2019               | Side Elevations                       | 3/16" = 1'-0"               |       |
| THE ARCHITECT'S DRAWINGS AND OTHER WORK<br>ARE FOR USE SOLELY ON THIS PROJECT.<br>THE ARCHITECT IS THE AUTHOR, AND RESERVES<br>ALL RIGHTS. INFORMATION CONTAINED HEREIN<br>SHALL NOT BE USED WITHOUT THE EXPRESS<br>WRITTEN AUTHORIZATION OF THE ARCHITECT. | Project Number:<br>18-073 | Project Name:<br>The Baylis Residence | <u>Sheet Number:</u><br>A-3 | Lauer |