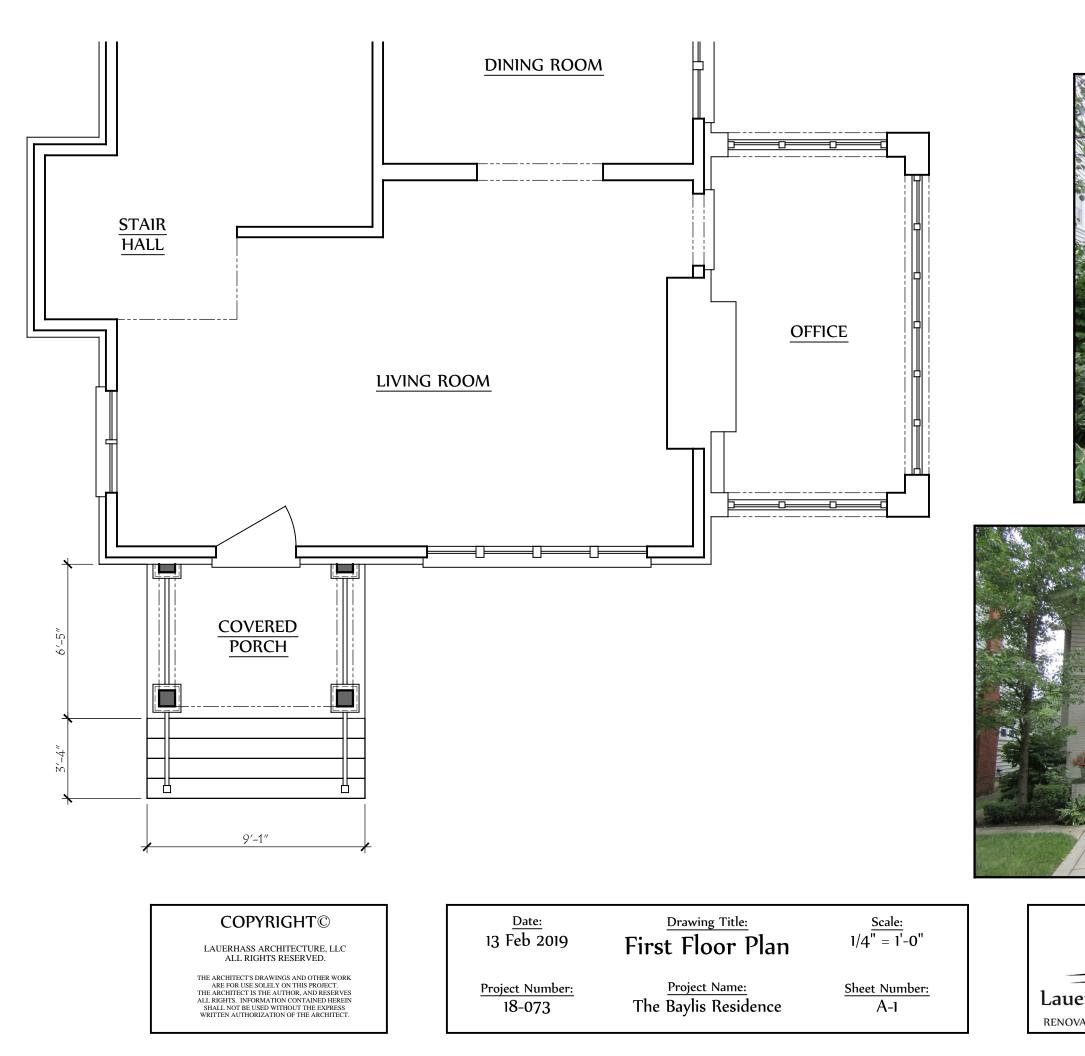

## BEXLEY PARK ROAD (80' R.O.W.)

| COPYRIGHT©                                                                                                                                                                                                                                                  | Date:                     | Drawing Title:                        | Scale:                      |       |
|-------------------------------------------------------------------------------------------------------------------------------------------------------------------------------------------------------------------------------------------------------------|---------------------------|---------------------------------------|-----------------------------|-------|
| LAUERHASS ARCHITECTURE, LLC<br>ALL RIGHTS RESERVED.                                                                                                                                                                                                         | 13 Feb 2019               | Side Elevations                       | 3/16" = 1'-0"               |       |
| THE ARCHITECT'S DRAWINGS AND OTHER WORK<br>ARE FOR USE SOLELY ON THIS PROJECT.<br>THE ARCHITECT IS THE AUTHOR, AND RESERVES<br>ALL RIGHTS. INFORMATION CONTAINED HEREIN<br>SHALL NOT BE USED WITHOUT THE EXPRESS<br>WRITTEN AUTHORIZATION OF THE ARCHITECT. | Project Number:<br>18-073 | Project Name:<br>The Baylis Residence | <u>Sheet Number:</u><br>A-3 | Lauer |