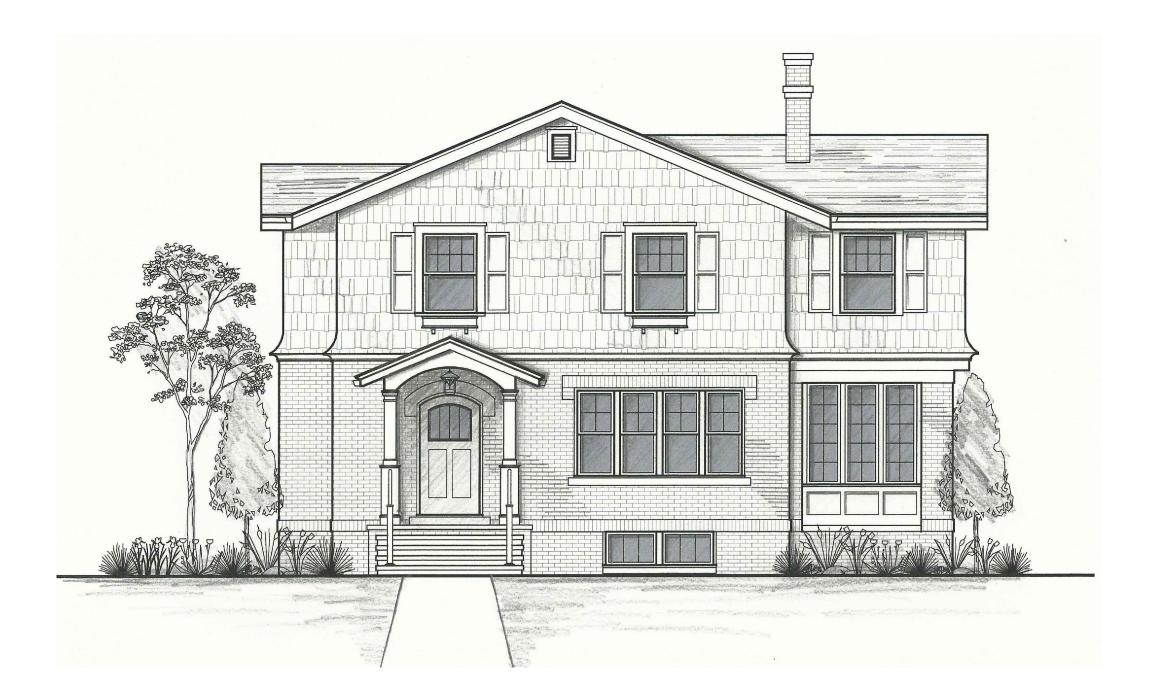

SIDEWALK

## BEXLEY PARK ROAD (80' R.O.W.)

















| COPYRIGHT©                                                                                                                                                                                                                                                  | Date:                     | Drawing Title:                        | Scale:                      |       |
|-------------------------------------------------------------------------------------------------------------------------------------------------------------------------------------------------------------------------------------------------------------|---------------------------|---------------------------------------|-----------------------------|-------|
| LAUERHASS ARCHITECTURE, LLC<br>ALL RIGHTS RESERVED.