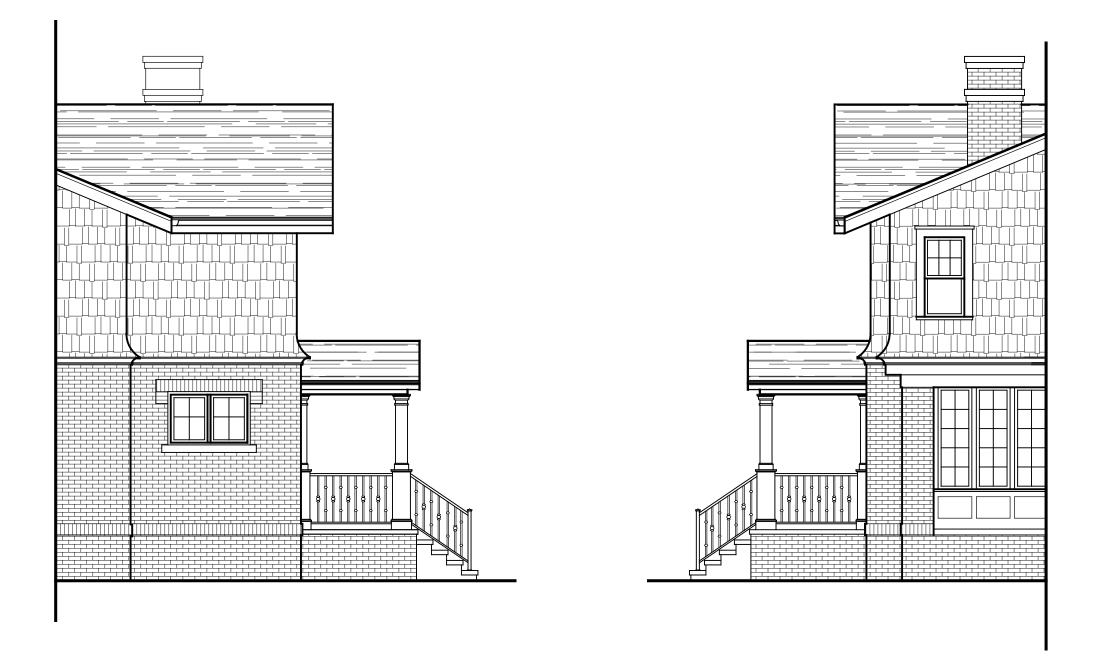

## BEXLEY PARK ROAD (80' R.O.W.)

| COPYRIGHT©                                                                                                                                                                                                                                                  | Date:                     | Drawing Title:                        | Scale:                      |       |
|-------------------------------------------------------------------------------------------------------------------------------------------------------------------------------------------------------------------------------------------------------------|---------------------------|---------------------------------------|-----------------------------|-------|
| LAUERHASS ARCHITECTURE, LLC<br>ALL RIGHTS RESERVED.                                                                                                                                                                                                         | 13 Feb 2019               | Side Elevations                       | 3/16" = 1'-0"               |       |
| THE ARCHITECT'S DRAWINGS AND OTHER WORK<br>ARE FOR USE SOLELY ON THIS PROJECT.<br>THE ARCHITECT IS THE AUTHOR, AND RESERVES<br>ALL RIGHTS. INFORMATION CONTAINED HEREIN<br>SHALL NOT BE USED WITHOUT THE EXPRESS<br>WRITTEN AUTHORIZATION OF THE ARCHITECT. | Project Number:<br>18-073 | Project Name:<br>The Baylis Residence | <u>Sheet Number:</u><br>A-3 | Lauer |