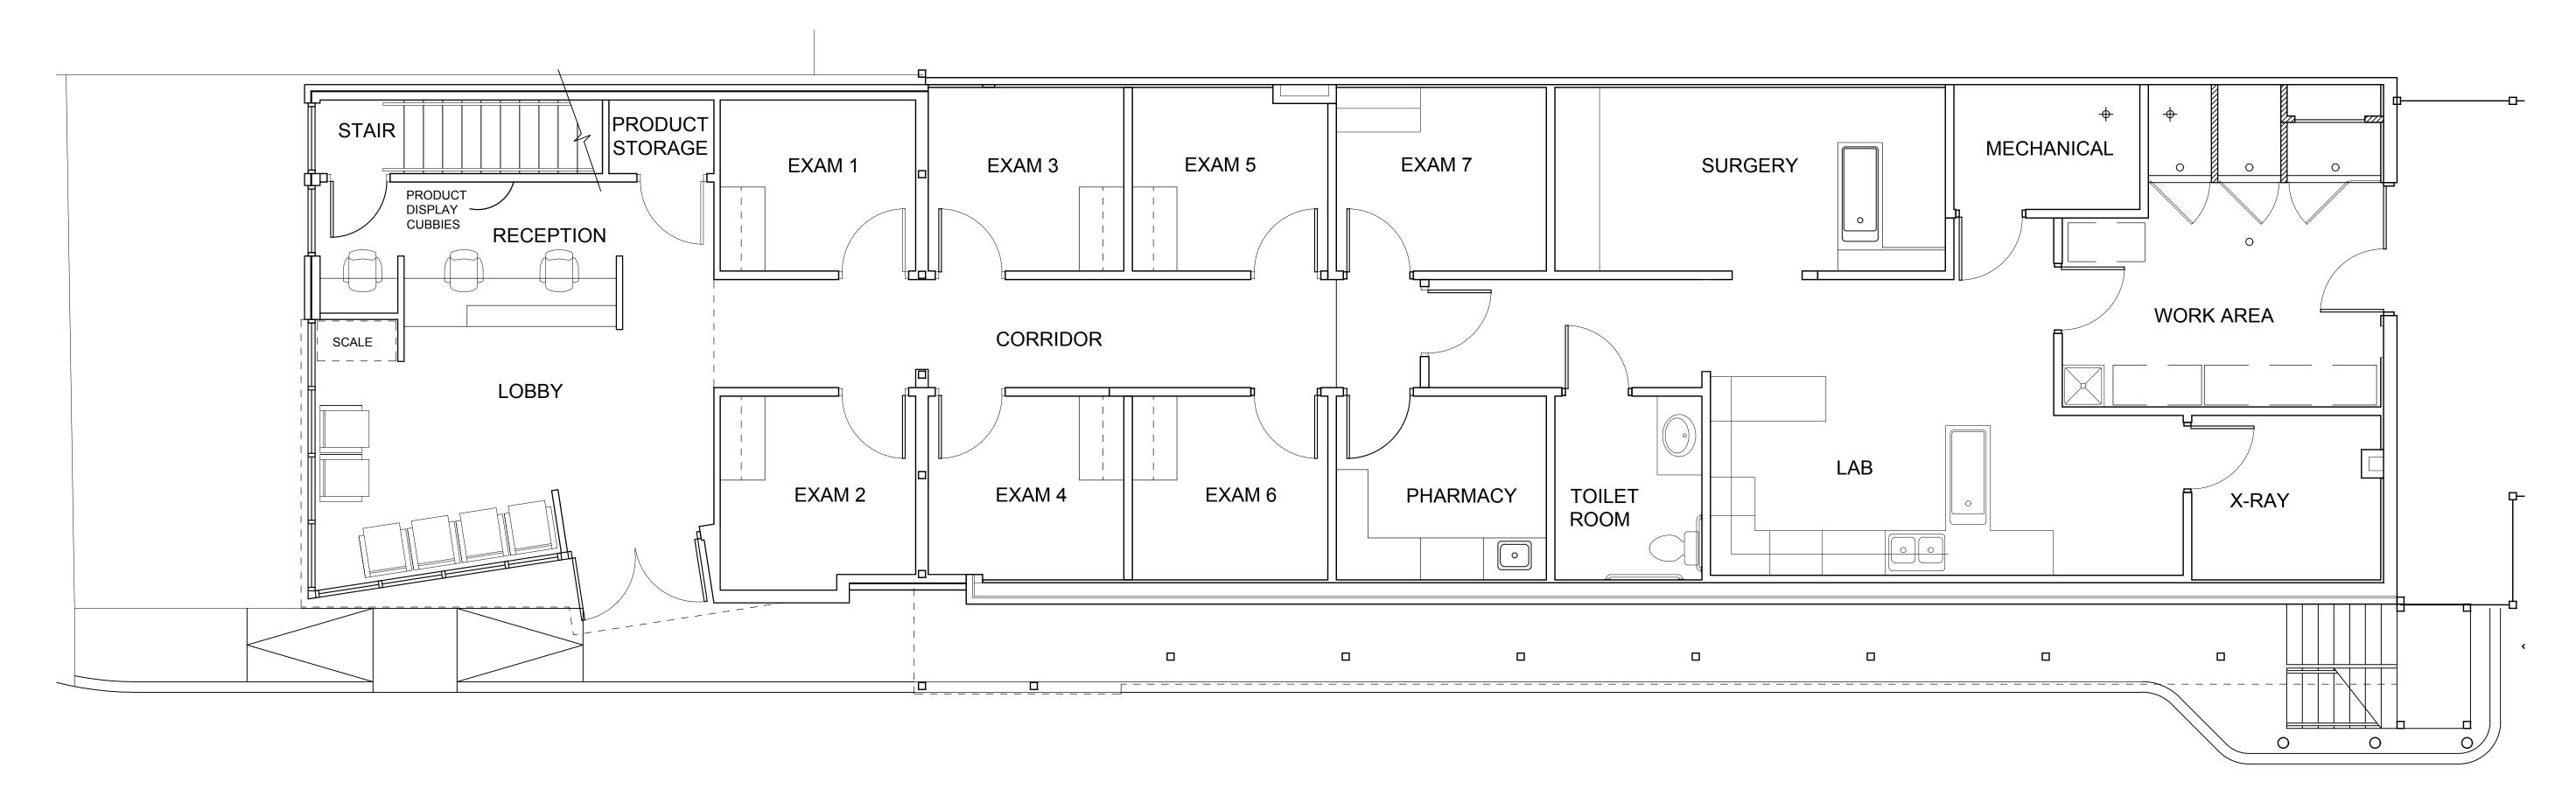

#### New business:

| a. | Application No.: | 19-008 A                                                                                                 |
|----|------------------|----------------------------------------------------------------------------------------------------------|
|    | Applicant:       | Designetwork – D. Bollinger                                                                              |
|    | Owner:           | Dr. Stephanie McClure                                                                                    |
|    | Location:        | 500 N. Cassady                                                                                           |
|    | ARB Request:     | The applicant is seeking architectural review and for a new one-                                         |
|    | ,                | front (west side) of the existing 2-story building, and site ce approved under Application No.18- 020 Z. |