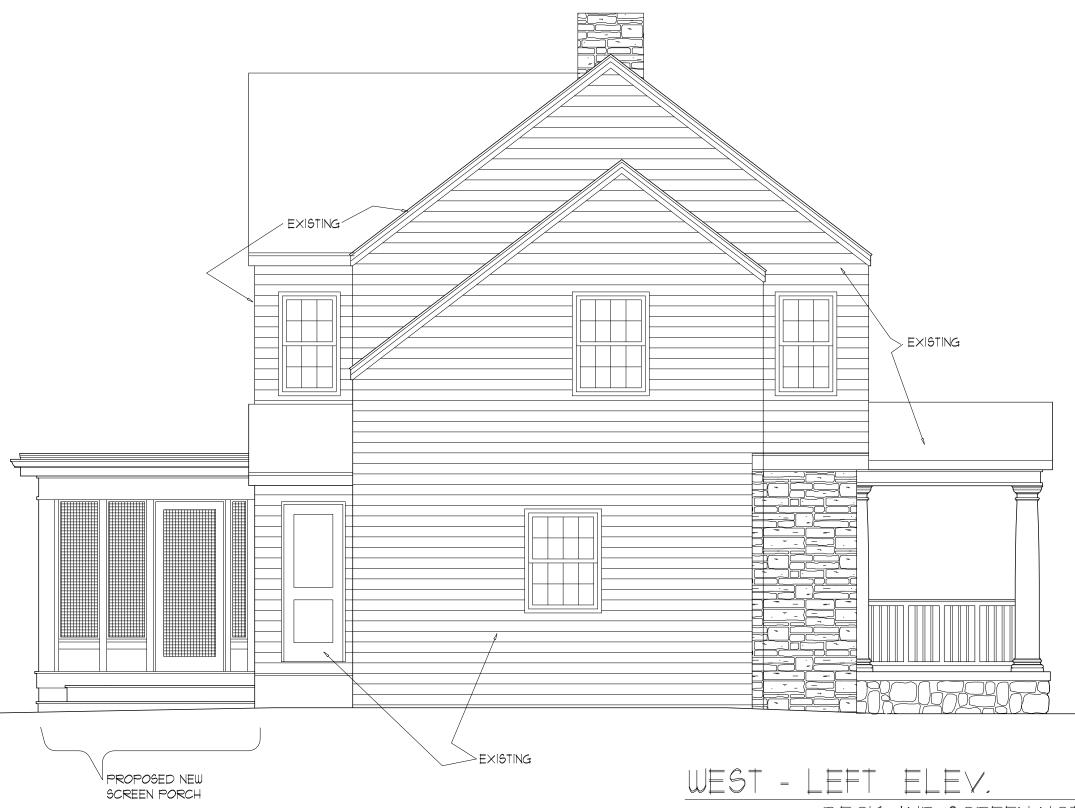

c. Application No.: 19007 A Applicant: Craig W. Murdick, Architect Owner: Margaret Kelley Location: 2392 Brentwood Rd.

**ARB Request:** The applicant is seeking architectural review and approval to allow a screened porch addition and expand the existing deck and privacy wall, at the rear of the principal structure.