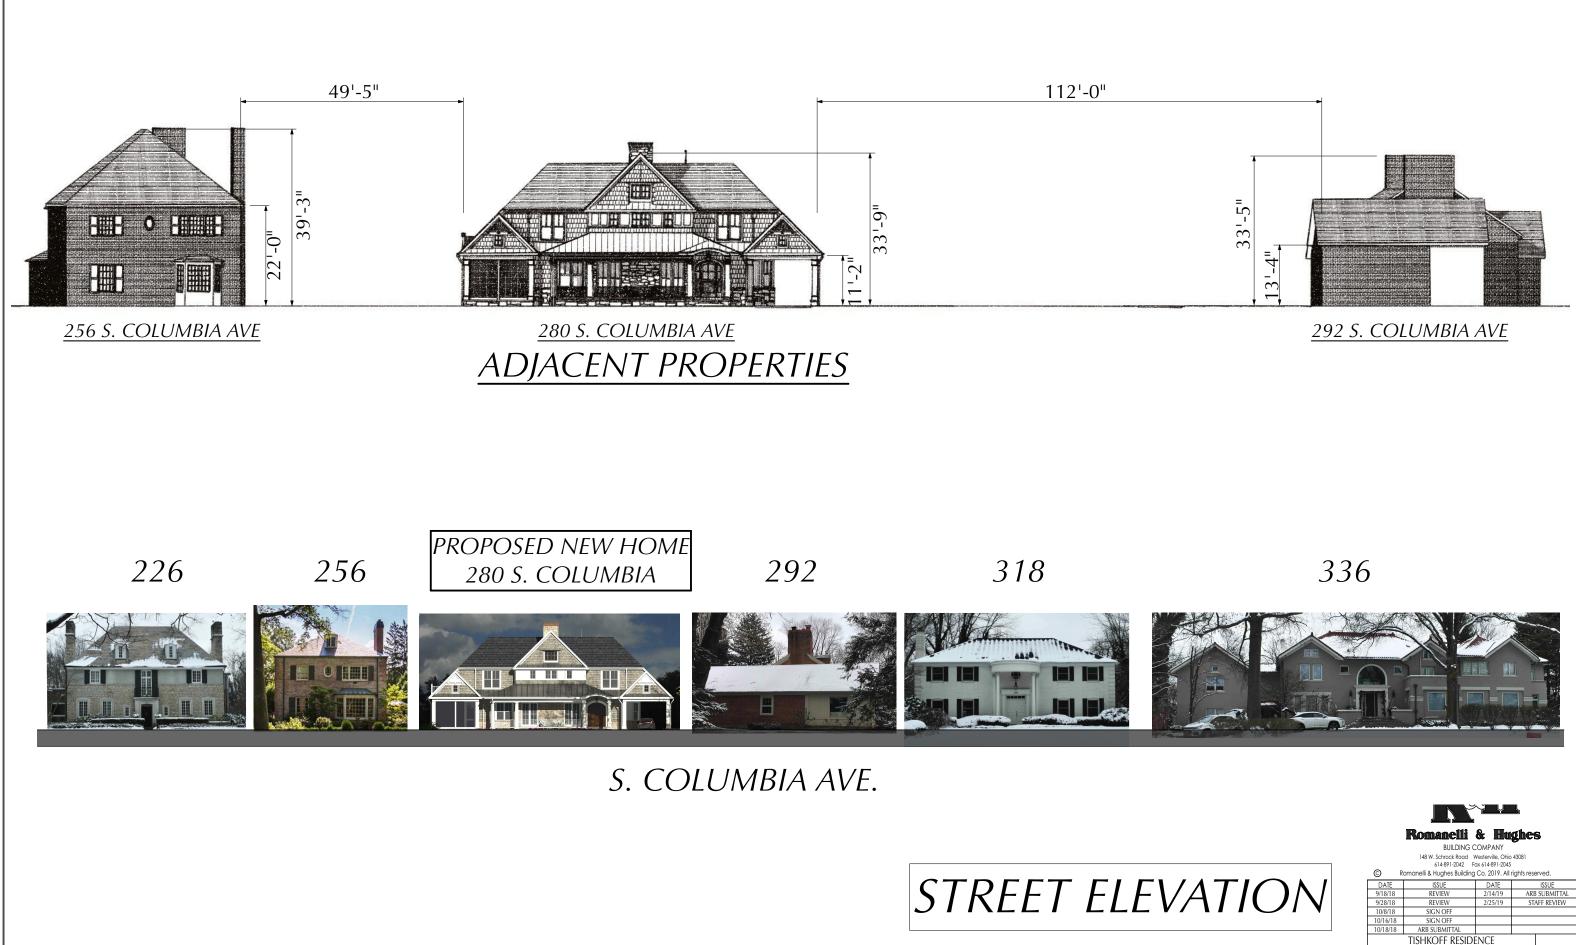

b. Application No.: 18-0032 Z
Applicant: Brad Schoch
Owner: Greg & Corry Tishkoff
Location: 280 S. Columbia Ave. (vacant lot south of 256 S. Columbia)
ARB Request: The applicant is seeking Architectural Review and Approval of a new single-family dwelling at the above noted location.

The APPLICANT or REPRESENTATIVE must be present at the Public Hearing. It is a rule of the Board to withdraw an application when a representative is not present.

| a. | Application No.:      | 18-0032 Z                                                     |
|----|-----------------------|---------------------------------------------------------------|
|    | Applicant:            | Brad Schoch                                                   |
|    | Owner:                | Greg & Corry Tishkoff                                         |
|    | Location:             | 280 S. Columbia Ave. (vacant lot south of 256 S. Columbia)    |
|    | ARB Request: The ap   | pplicant is seeking Architectural Review and Approval of a    |
|    |                       | elling at the above noted location. Please Note: This         |
|    | application was table | d at the February 14 <sup>th</sup> 2019 meeting of the Board. |