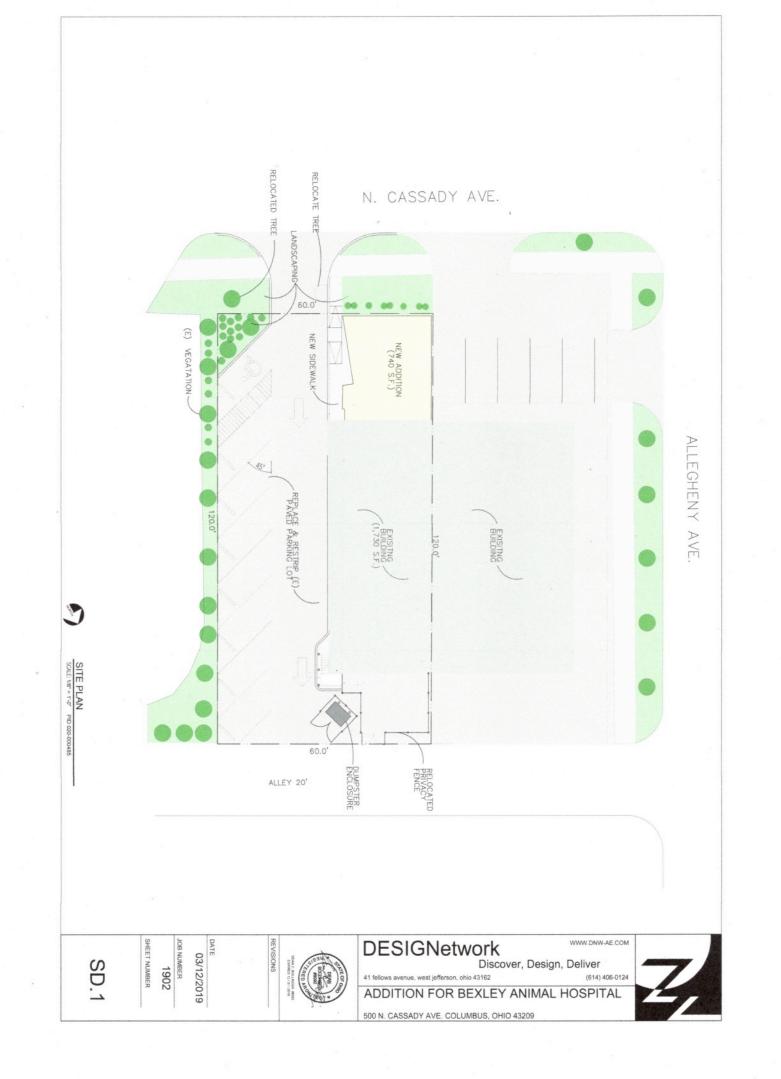

#### New business:

| a. | Application No.: | 19-008 A                                                                                                 |
|----|------------------|----------------------------------------------------------------------------------------------------------|
|    | Applicant:       | Designetwork – D. Bollinger                                                                              |
|    | Owner:           | Dr. Stephanie McClure                                                                                    |
|    | Location:        | 500 N. Cassady                                                                                           |
|    | ARB Request:     | The applicant is seeking architectural review and for a new one-                                         |
|    | ,                | front (west side) of the existing 2-story building, and site ce approved under Application No.18- 020 Z. |