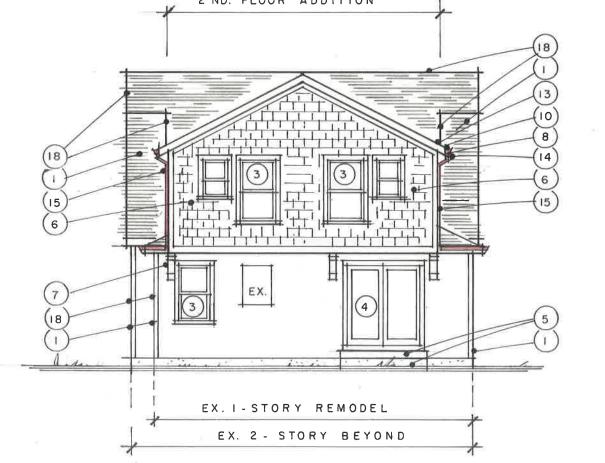

## RIGHT ELEVATION

# PRELIMNARY REVIEW PLANS **NOT FOR CONSTRUCTION**

| EXT                                           | ERIOR ELEVÁTION<br>NOTES                                                                      |
|-----------------------------------------------|-----------------------------------------------------------------------------------------------|
|                                               | SIDING MATCH EXIST'G PER SPECS.                                                               |
|                                               | SHAKE PER SPECS.                                                                              |
|                                               | STONE PER. SPECS. MATCH EXIST'G                                                               |
|                                               | SHINGLES ( 30 yr. DIMENSIONAL SHINGLES )                                                      |
| EXTERIOR TRIM:                                | MATCH EXIGT'G                                                                                 |
| FASCIA:<br>GUTTER:<br>SOFFIT:<br>WINDOW TYPE: | MATCH EXIST'G<br>MATCH EXIST'G<br>MATCH EXIST'G<br>MATCH EXIST'G<br>( SIZES PER FLOOR PLANS ) |
| HEAD & TRIM:                                  | MATCH EXIST'G                                                                                 |
| PORCH POST:<br>RIDGE VENT:<br>WINDOW TRIM:    | SEE FLOOR PLAN FOR SIZE<br>CONT.<br>MATCH EXIST'G                                             |

House Plans by Thateaux Designs

**Residental Design** 740-819-8206 www.chateauxdesigns.com email: rmdh24@gmail.com

1/4" = 1'-0"

EGRESS WINDOW DETAIL

# 8 Builders Remington Residen Ohio Bexley, Brynwood Addition to 334 N.

FRONT ELEVATION

1/4" = 1'-0"

COPYRIGHT 2017 ALL DRAWINGS ARE AND SHALL REMAIN THE PROPERTY OF CHATEAUX DESIGNS AND MAY NOT BE USED, DUPLICATED OR ALTERED WITHOUT THE WRITTEN CONSENT OF CHATEAUX DESIGNS