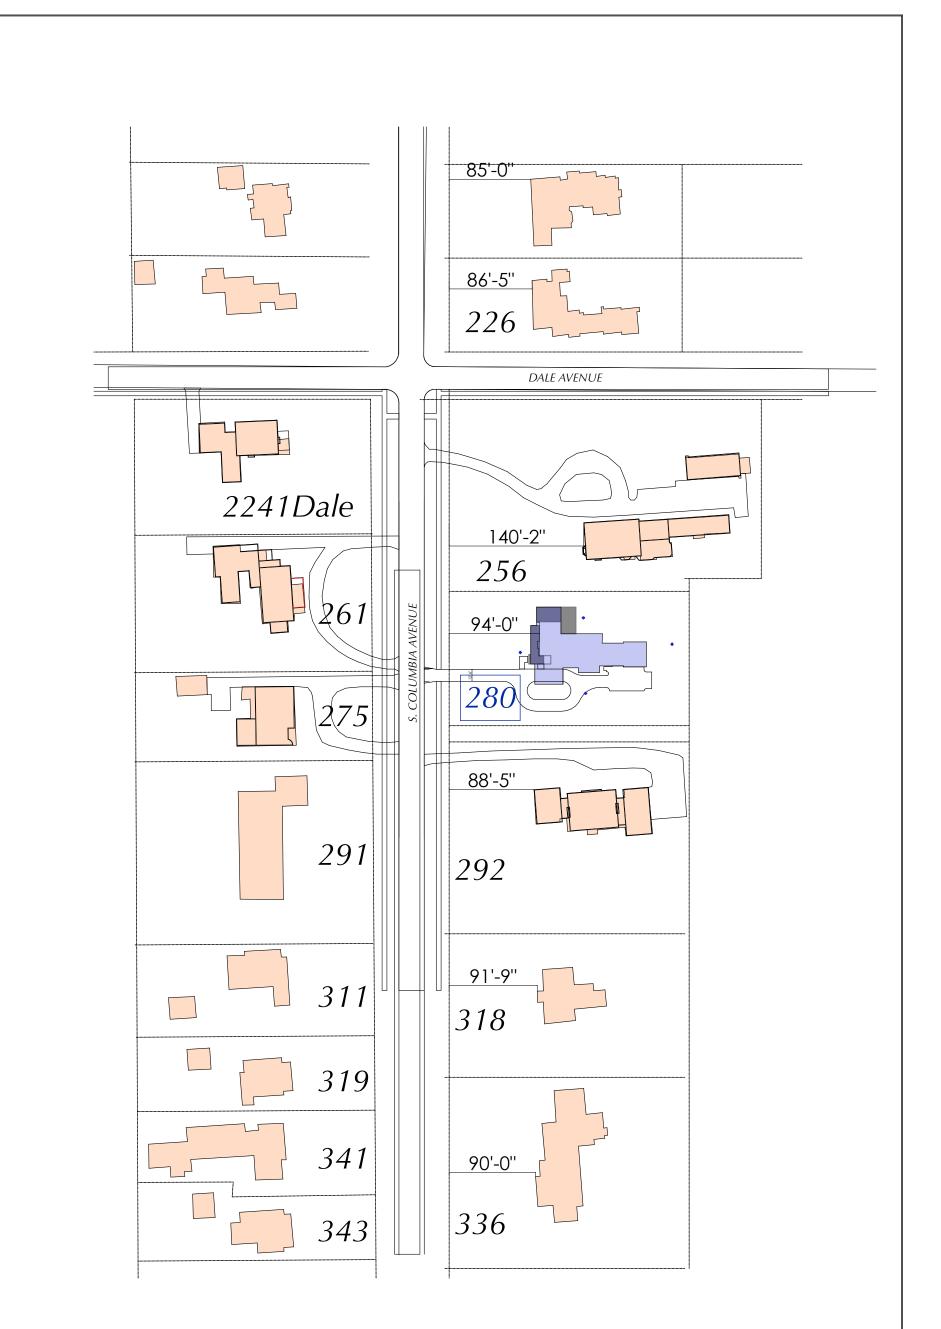

b. Application No.: 18-0032 Z
Applicant: Brad Schoch
Owner: Greg & Corry Tishkoff
Location: 280 S. Columbia Ave. (vacant lot south of 256 S. Columbia)
ARB Request: The applicant is seeking Architectural Review and Approval of a new single-family dwelling at the above noted location.

The APPLICANT or REPRESENTATIVE must be present at the Public Hearing. It is a rule of the Board to withdraw an application when a representative is not present.

| a. | Application No.:      | 18-0032 Z                                                     |
|----|-----------------------|---------------------------------------------------------------|
|    | Applicant:            | Brad Schoch                                                   |
|    | Owner:                | Greg & Corry Tishkoff                                         |
|    | Location:             | 280 S. Columbia Ave. (vacant lot south of 256 S. Columbia)    |
|    | ARB Request: The ap   | pplicant is seeking Architectural Review and Approval of a    |
|    |                       | elling at the above noted location. Please Note: This         |
|    | application was table | d at the February 14 <sup>th</sup> 2019 meeting of the Board. |