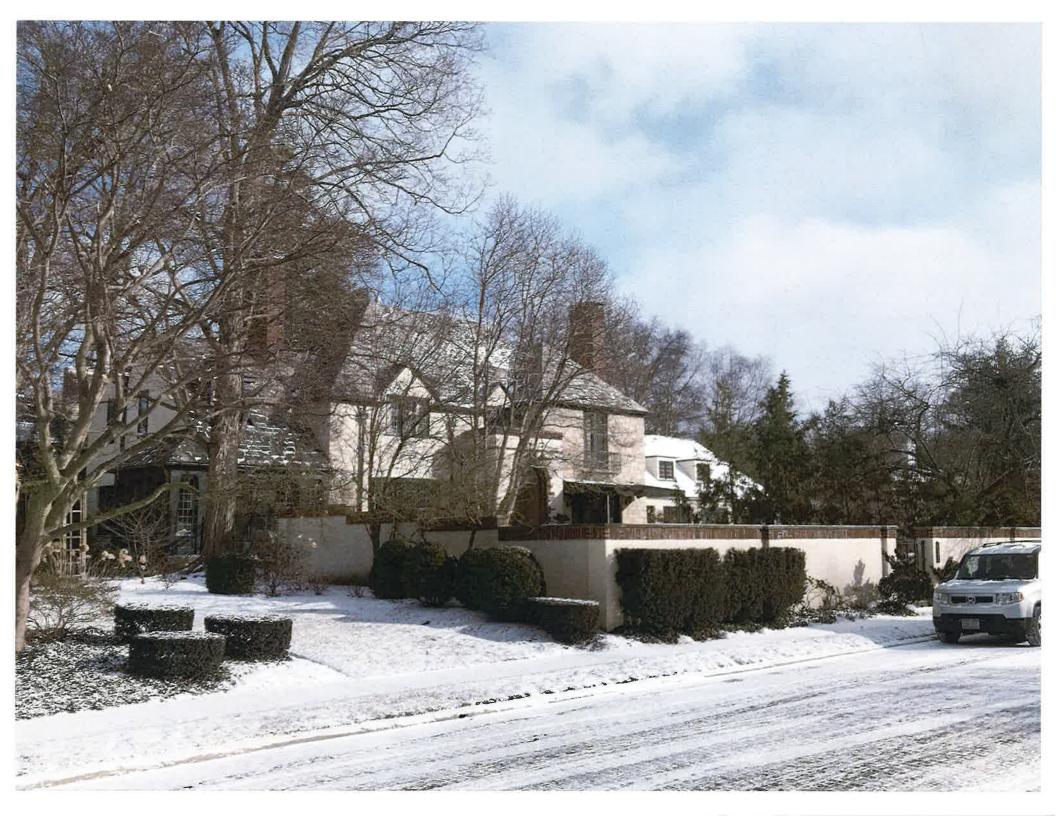

**ARB Request:** The applicant is seeking architectural review for new addition to the north side, and modifications to the principal structure, which includes a window and material changes. **Please Note: This application was tabled at the February 14**<sup>th</sup> **Architectural Review Board Meeting**.