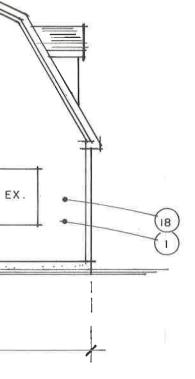

## RIGHT ELEVATION

# PRELIMNARY REVIEW PLANS **NOT FOR CONSTRUCTION**

| EXT                                           | ERIOR ELEVÁTION<br>NOTES                                                                      |
|-----------------------------------------------|-----------------------------------------------------------------------------------------------|
|                                               | SIDING MATCH EXIST'G PER SPECS.                                                               |
|                                               | SHAKE PER SPECS.                                                                              |
|                                               | STONE PER. SPECS. MATCH EXIST'G                                                               |
|                                               | SHINGLES ( 30 yr. DIMENSIONAL SHINGLES )                                                      |
| EXTERIOR TRIM:                                | MATCH EXIGT'G                                                                                 |
| FASCIA:<br>GUTTER:<br>SOFFIT:<br>WINDOW TYPE: | MATCH EXIST'G<br>MATCH EXIST'G<br>MATCH EXIST'G<br>MATCH EXIST'G<br>( SIZES PER FLOOR PLANS ) |
| HEAD & TRIM:                                  | MATCH EXIST'G                                                                                 |
| PORCH POST:<br>RIDGE VENT:<br>WINDOW TRIM:    | SEE FLOOR PLAN FOR SIZE<br>CONT.<br>MATCH EXIST'G                                             |

House Plans by Thateaux Designs

**Residental Design** 740-819-8206 www.chateauxdesigns.com email: rmdh24@gmail.com

1/4" = 1'-0"

EGRESS WINDOW DETAIL