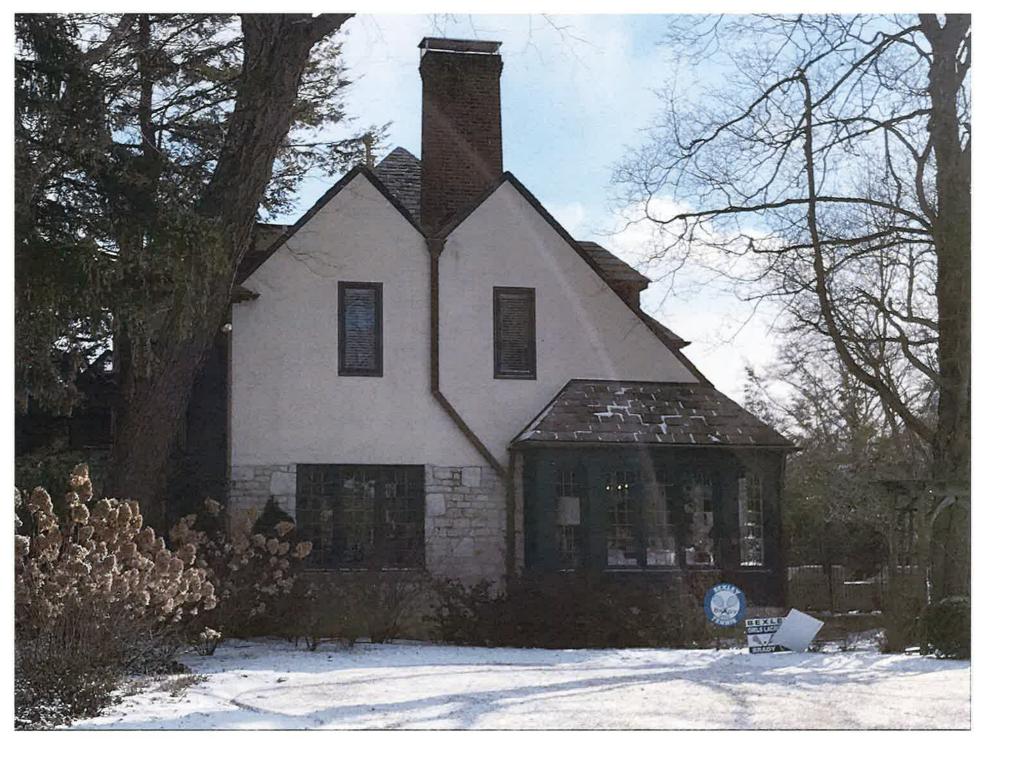

**ARB Request:** The applicant is seeking architectural review for new addition to the north side, and modifications to the principal structure, which includes a window and material changes. **Please Note: This application was tabled at the February 14**<sup>th</sup> **Architectural Review Board Meeting**.