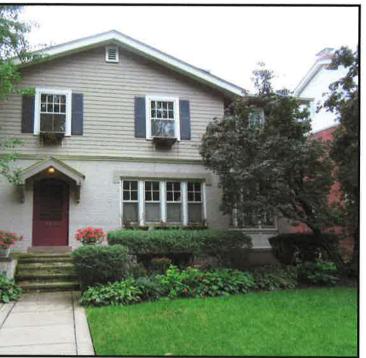

d. Application No.: 19009 A

Applicant: Amy Lauerhass, Architect

Owner: Adriane & Lawrence Baylis

Location: 2413 Bexley Park Rd.

**ARB Request:** The applicant is seeking architectural review and approval to allow a covered porch addition at the front entrance of the principal structure, which will replace an existing canopy.