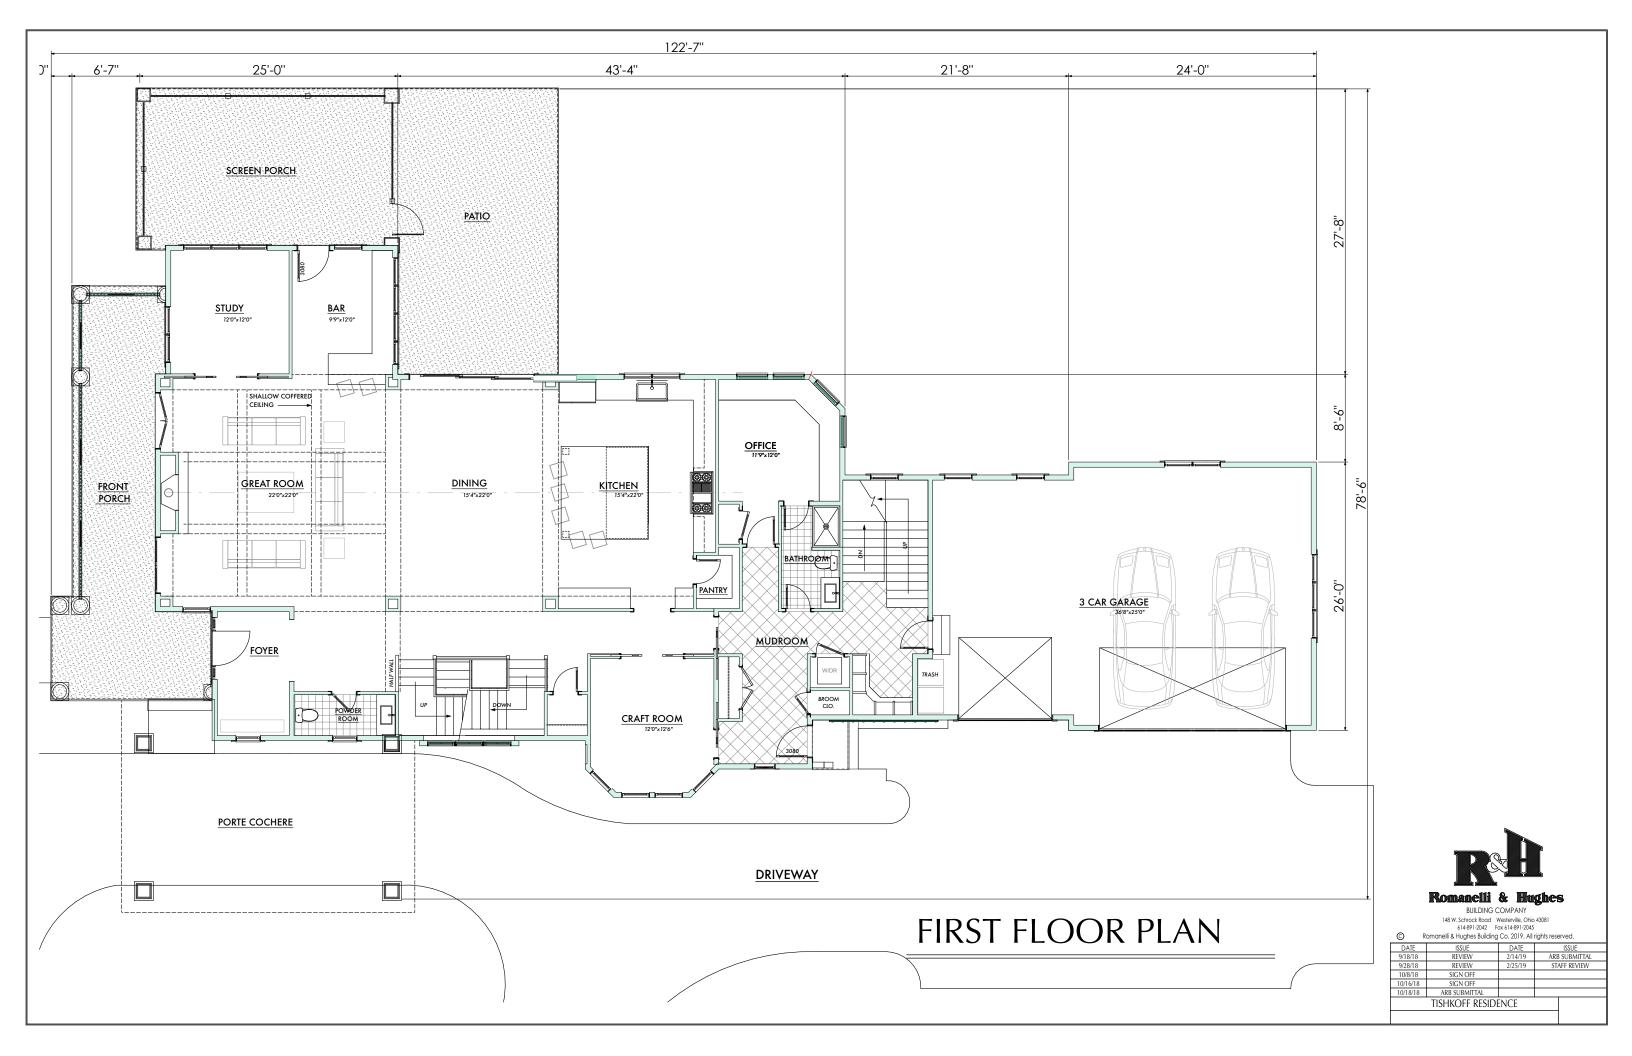

b. Application No.: 18-0032 Z
Applicant: Brad Schoch
Owner: Greg & Corry Tishkoff
Location: 280 S. Columbia Ave. (vacant lot south of 256 S. Columbia)
ARB Request: The applicant is seeking Architectural Review and Approval of a new single-family dwelling at the above noted location.

The APPLICANT or REPRESENTATIVE must be present at the Public Hearing. It is a rule of the Board to withdraw an application when a representative is not present.

| a. | Application No.:      | 18-0032 Z                                                     |
|----|-----------------------|---------------------------------------------------------------|
|    | Applicant:            | Brad Schoch                                                   |
|    | Owner:                | Greg & Corry Tishkoff                                         |
|    | Location:             | 280 S. Columbia Ave. (vacant lot south of 256 S. Columbia)    |
|    | ARB Request: The ap   | pplicant is seeking Architectural Review and Approval of a    |
|    |                       | elling at the above noted location. Please Note: This         |
|    | application was table | d at the February 14 <sup>th</sup> 2019 meeting of the Board. |