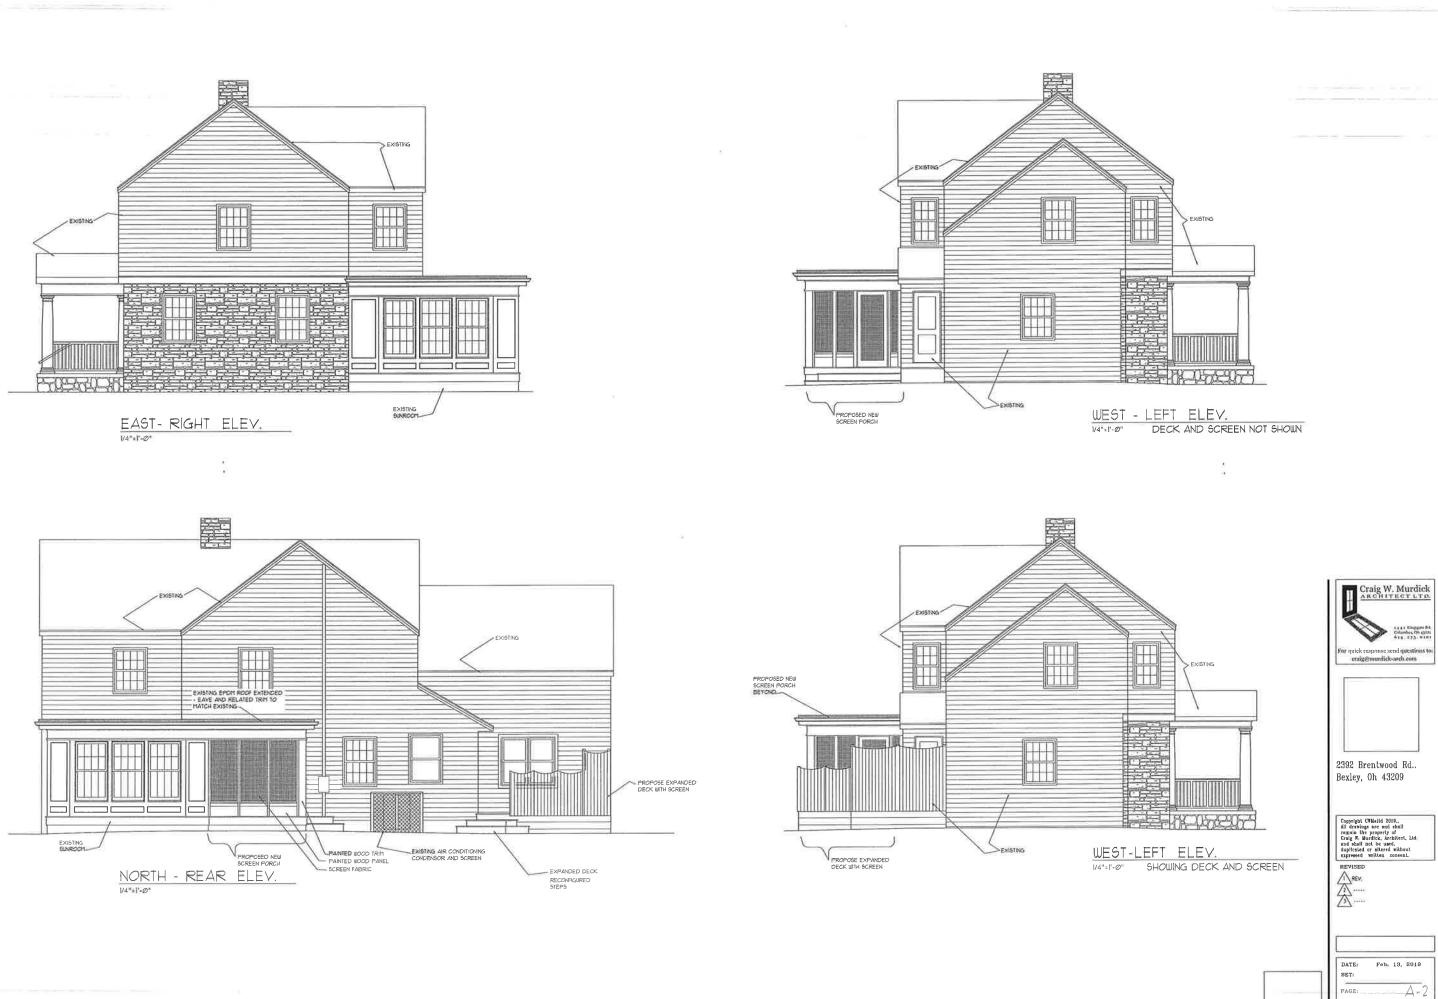

c. Application No.: 19007 A Applicant: Craig W. Murdick, Architect Owner: Margaret Kelley Location: 2392 Brentwood Rd.

**ARB Request:** The applicant is seeking architectural review and approval to allow a screened porch addition and expand the existing deck and privacy wall, at the rear of the principal structure.