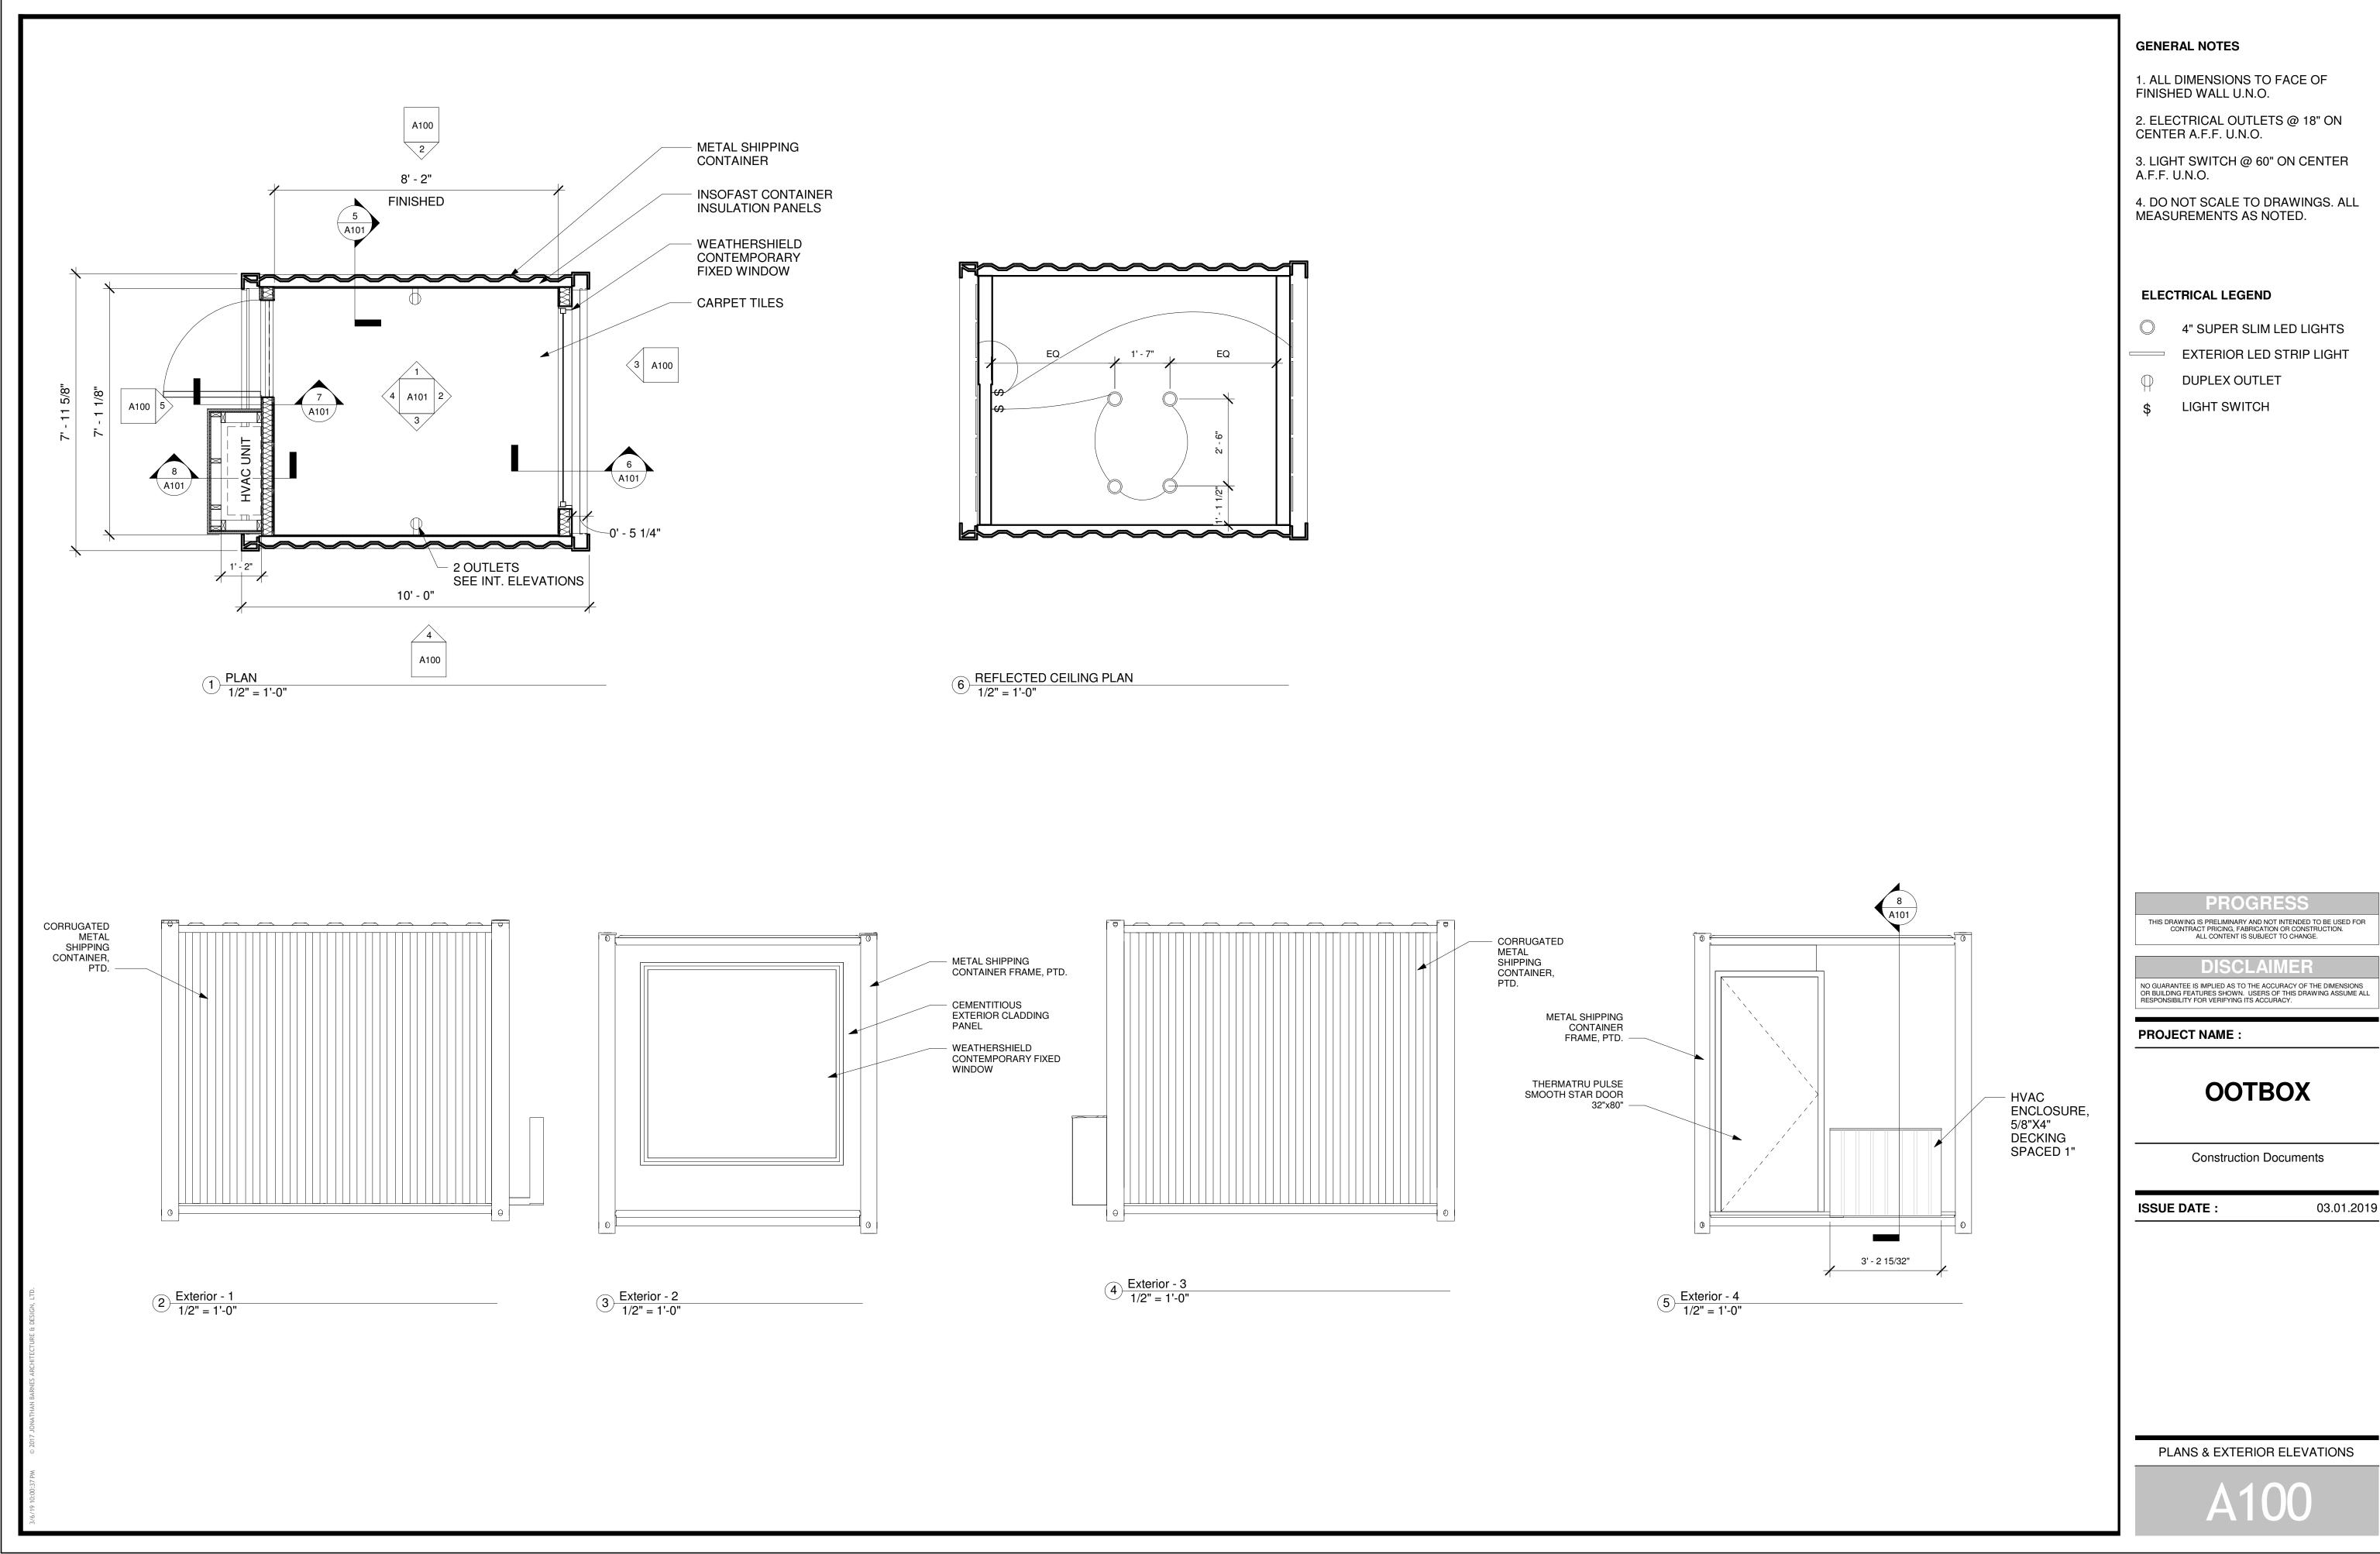

he Public Hearing. It is a rule of the Board to withdraw an application when a representative is not present.

- a. Application No.: 19003 Z
  - Applicant: City of Bexley
  - Owner: Ismail I. Jallaq
  - Location: 2761 E. Main

**ARB Request**: The applicant is seeking architectural review and a recommendation to the Board of Zoning and Planning, to allow a temporary meeting space at the above noted location.

**BZAP Request:** The applicant is seeking architectural review and approval to allow a temporary meeting space at the above noted location.

A copy of this application is available for review in the Building Department office during the hours of 8:00 A.M. until 4:00 P.M. If you have any questions, please call the Bexley Building Department at 559-4240.

Mailed by: 3-01-2019











.











Bexley Architectural Review Board Staff Report - March 14, 2019

a. Application No.: 18-024 Z
Applicant: Bryan Meade
Owner: Bryan Meade
Location: 334 N. Remington Rd.

**ARB Request**: The applicant is seeking architectural review and approval, to allow an expansion of and modifications to the first floor of the principal structure, which includes a garage addition, and a 2nd-story addition on the northern half of the principal structure. Please Note: This application was tabled at the February 14th Architectural Review Board Meeting.

**Staff comments:** This application was tabled in October, January and February meeting for further design exploration and development.

At the January meeting the following concerns were expressed by the Board and the neighbors:

- The Board