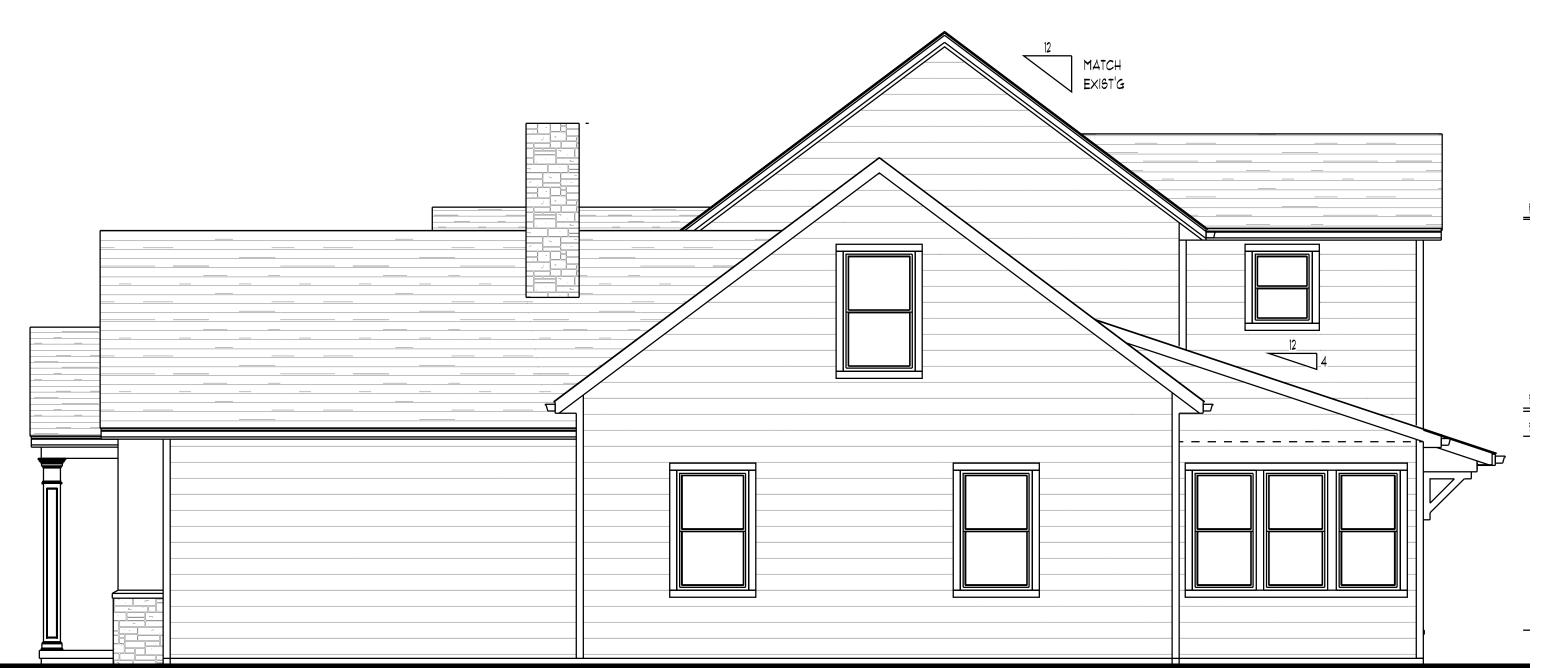

#### 6. Old Business:

a. Application No.: 18-024 Z
Applicant: Bryan Meade
Owner: Bryan Meade
Location: 334 N. Remington Rd.

**ARB Request:** The applicant is seeking architectural review and approval, to allow an expansion of and modifications to the first floor of the principal structure, which includes a garage addition, and a 2nd-story addition on the northern half of the principal structure. Please Note: This application was tabled at the February 14<sup>th</sup> Architectural Review Board Meeting.

The APPLICANT or REPRESENTATIVE must be present at the Public Hearing. It is a rule of the Board to withdraw an application when a representative is not present.

| a. | Application No.:                    | 18- 024 Z                                                     |
|----|-------------------------------------|---------------------------------------------------------------|
|    | Applicant:                          | Bryan Meade                                                   |
|    | Owner:                              | Bryan Meade                                                   |
|    | Location:                           | 334 N. Remington Rd.                                          |
|    | ARB Request:                        | The applicant is seeking architectural review and approval,   |
|    | to allow an expansion               | n of and modifications to the principal structure, which      |
|    | includes a 2 <sup>nd</sup> -story a | ddition on the northern half of the principal structure and a |
|    | new detached garage                 | e. Please Note: This application was tabled at the            |
|    | February 14 <sup>th</sup> Archite   | ectural Review Board Meeting.                                 |

## RIGHT ELEVATION