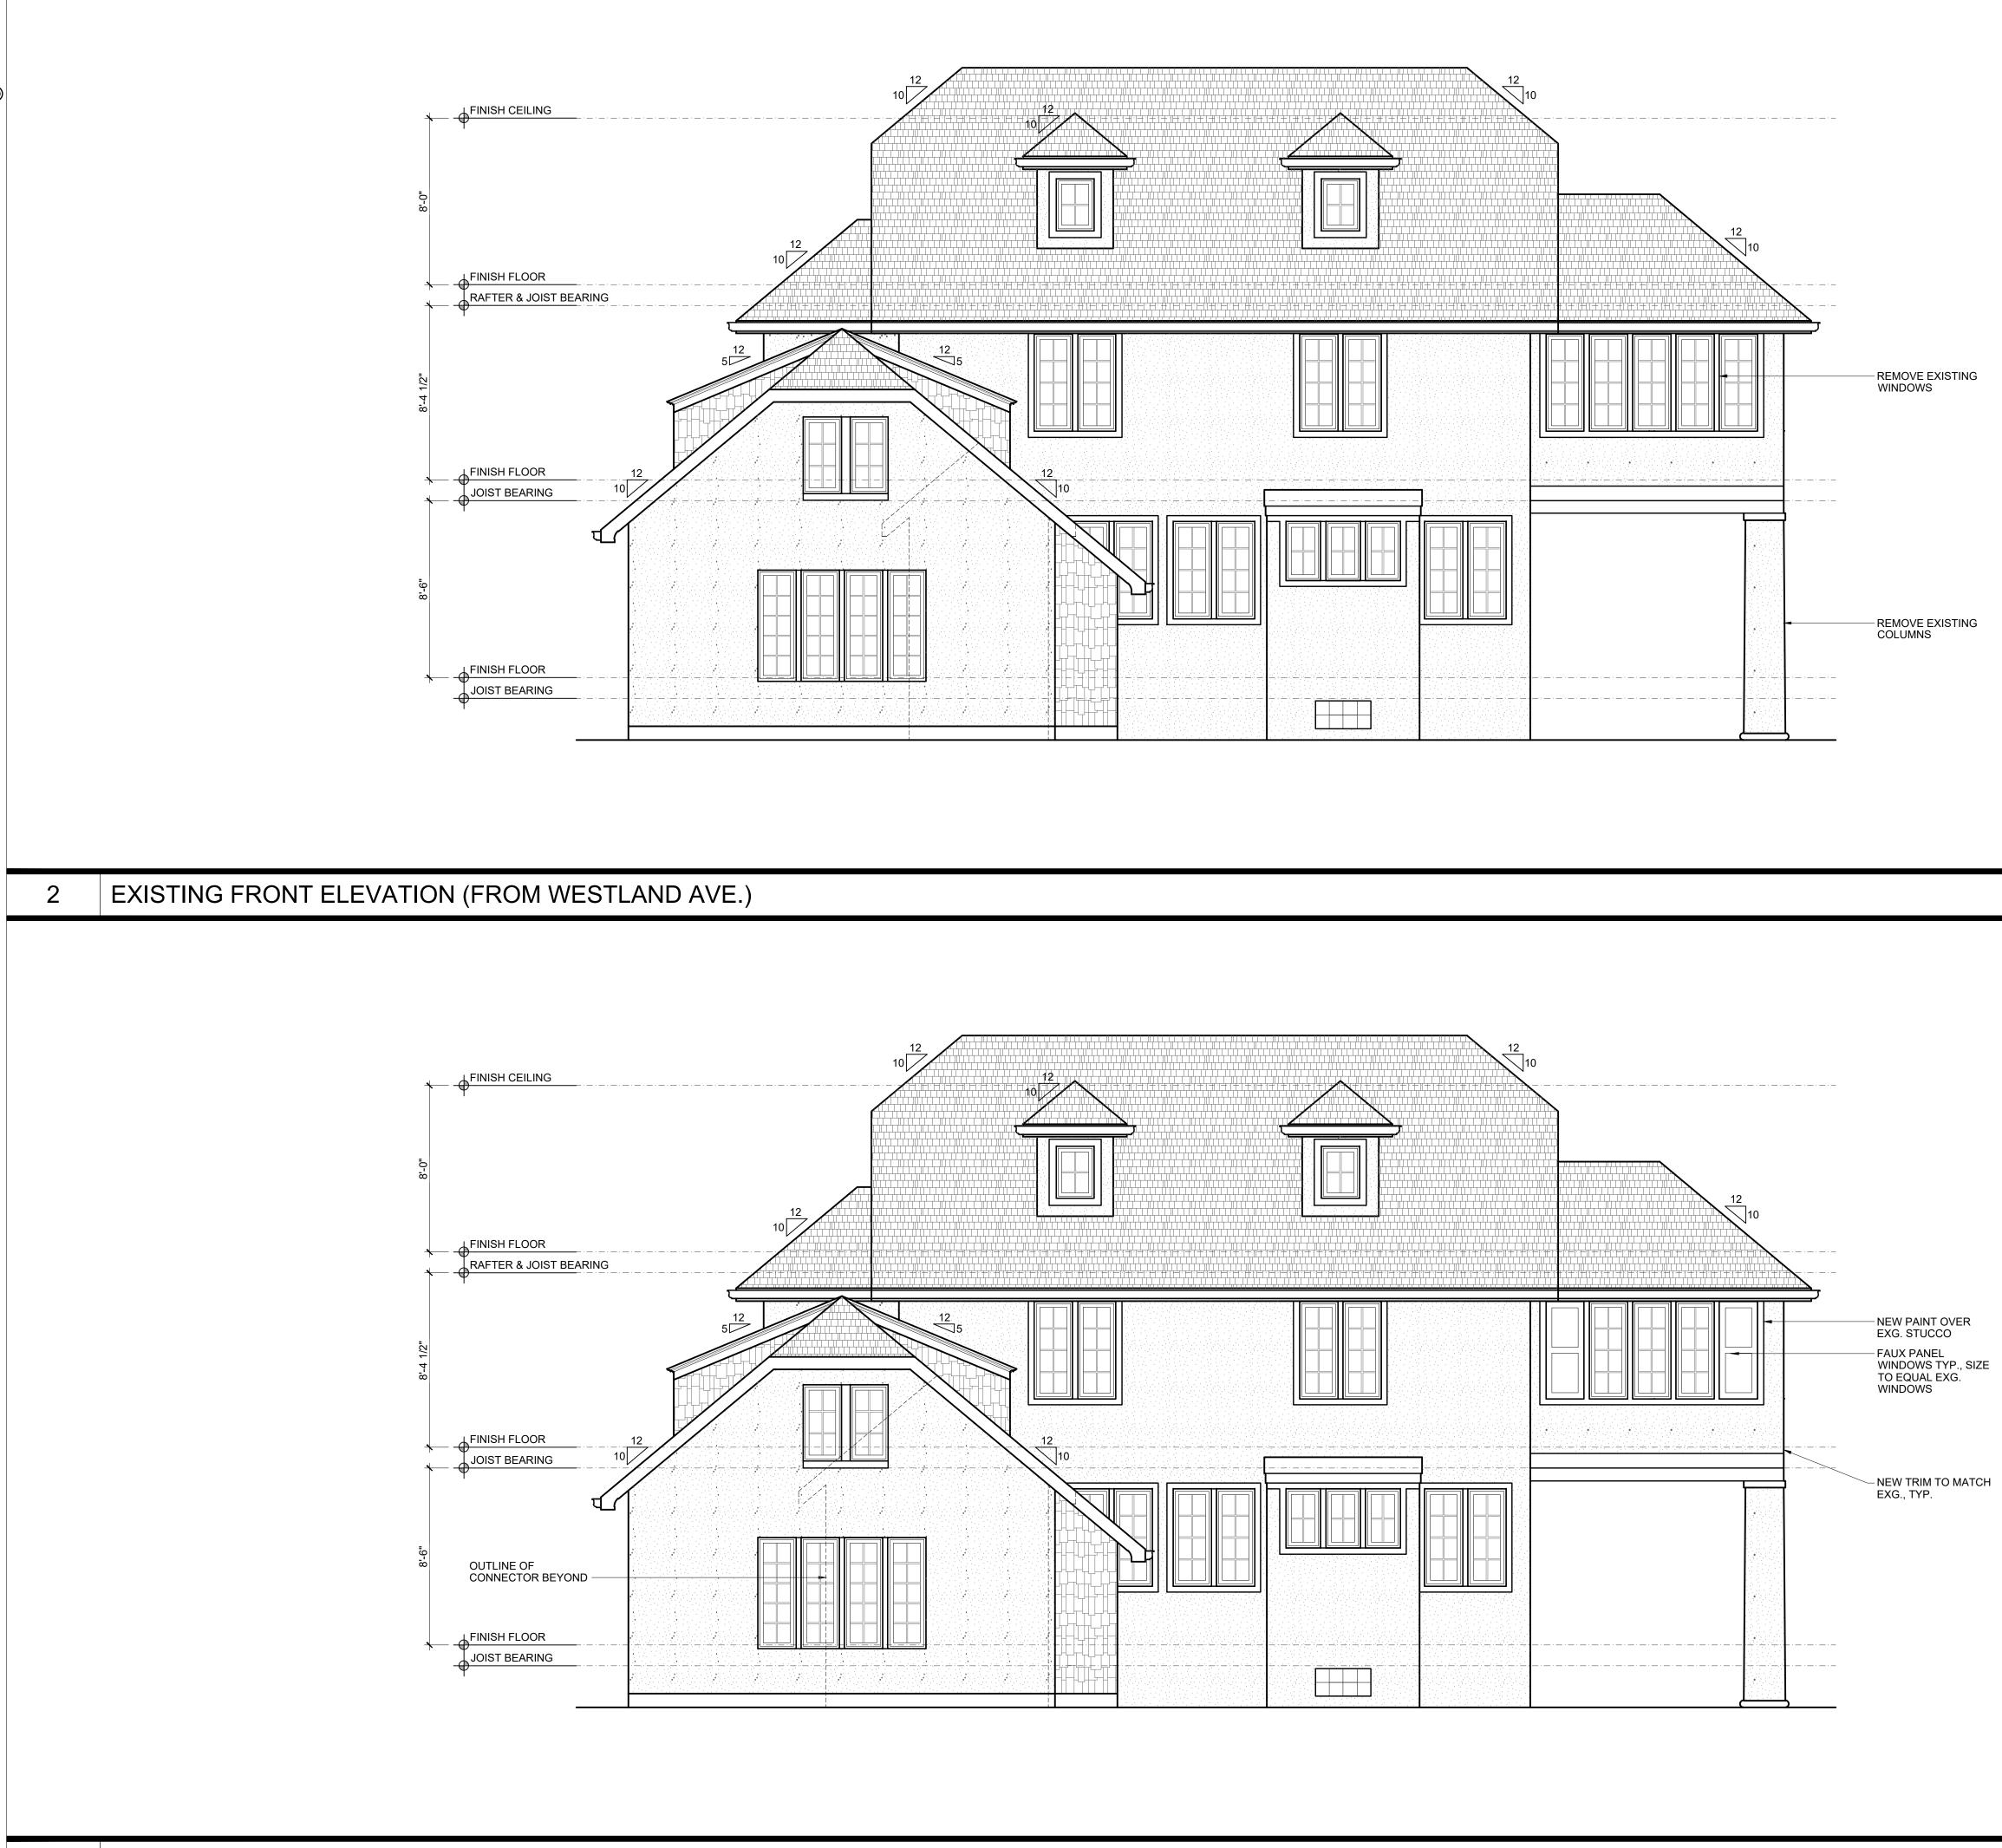

#### 6. Old Business:

a. Application No.: 18-024 Z
Applicant: Bryan Meade
Owner: Bryan Meade
Location: 334 N. Remington Rd.

**ARB Request:** The applicant is seeking architectural review and approval, to allow an expansion of and modifications to the first floor of the principal structure, which includes a garage addition, and a 2nd-story addition on the northern half of the principal structure. Please Note: This application was tabled at the February 14<sup>th</sup> Architectural Review Board Meeting.

The APPLICANT or REPRESENTATIVE must be present at the Public Hearing. It is a rule of the Board to withdraw an application when a representative is not present.

| a. | Application No.:                    | 18- 024 Z                                                     |
|----|-------------------------------------|---------------------------------------------------------------|
|    | Applicant:                          | Bryan Meade                                                   |
|    | Owner:                              | Bryan Meade                                                   |
|    | Location:                           | 334 N. Remington Rd.                                          |
|    | ARB Request:                        | The applicant is seeking architectural review and approval,   |
|    | to allow an expansion               | n of and modifications to the principal structure, which      |
|    | includes a 2 <sup>nd</sup> -story a | ddition on the northern half of the principal structure and a |
|    | new detached garage                 | e. Please Note: This application was tabled at the            |
|    | February 14 <sup>th</sup> Archite   | ectural Review Board Meeting.                                 |