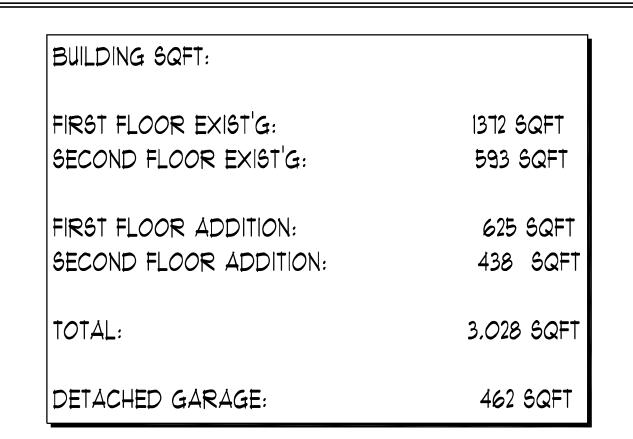

## **B CITY OF BEXLEY** UNIFIED PLANNING APPLICATION

| Property Address:                               | 256 S. Columbia Avenue, Be                                                                                                                                                                                                                                                                                                                                                                                                                                                                                                                                                                                                                                                                                                                                                                                                                                                                                                                                                                                                                                                                                                                                                                                                                                                                                                                                                                                                                                                                                                                                                                                                                                                                                                                                                                                                                                                                                                                                                                                                                                                                                                     | exley OH                        |                      |
|-------------------------------------------------|--------------------------------------------------------------------------------------------------------------------------------------------------------------------------------------------------------------------------------------------------------------------------------------------------------------------------------------------------------------------------------------------------------------------------------------------------------------------------------------------------------------------------------------------------------------------------------------------------------------------------------------------------------------------------------------------------------------------------------------------------------------------------------------------------------------------------------------------------------------------------------------------------------------------------------------------------------------------------------------------------------------------------------------------------------------------------------------------------------------------------------------------------------------------------------------------------------------------------------------------------------------------------------------------------------------------------------------------------------------------------------------------------------------------------------------------------------------------------------------------------------------------------------------------------------------------------------------------------------------------------------------------------------------------------------------------------------------------------------------------------------------------------------------------------------------------------------------------------------------------------------------------------------------------------------------------------------------------------------------------------------------------------------------------------------------------------------------------------------------------------------|---------------------------------|----------------------|
| Zoning District:                                | R-3                                                                                                                                                                                                                                                                                                                                                                                                                                                                                                                                                                                                                                                                                                                                                                                                                                                                                                                                                                                                                                                                                                                                                                                                                                                                                                                                                                                                                                                                                                                                                                                                                                                                                                                                                                                                                                                                                                                                                                                                                                                                                                                            |                                 |                      |
|                                                 | R-1 (25% Building & 40% Overall)                                                                                                                                                                                                                                                                                                                                                                                                                                                                                                                                                                                                                                                                                                                                                                                                                                                                                                                                                                                                                                                                                                                                                                                                                                                                                                                                                                                                                                                                                                                                                                                                                                                                                                                                                                                                                                                                                                                                                                                                                                                                                               | R-6 (35% Building & 60% Ove     | rall)                |
|                                                 | R-2 (25% Building & 50% Overall)                                                                                                                                                                                                                                                                                                                                                                                                                                                                                                                                                                                                                                                                                                                                                                                                                                                                                                                                                                                                                                                                                                                                                                                                                                                                                                                                                                                                                                                                                                                                                                                                                                                                                                                                                                                                                                                                                                                                                                                                                                                                                               | R-12 (35% Building & 70% Ov     | erall)               |
|                                                 | R-3 (25% Bullding & 50% Overall)                                                                                                                                                                                                                                                                                                                                                                                                                                                                                                                                                                                                                                                                                                                                                                                                                                                                                                                                                                                                                                                                                                                                                                                                                                                                                                                                                                                                                                                                                                                                                                                                                                                                                                                                                                                                                                                                                                                                                                                                                                                                                               | Other:                          |                      |
|                                                 | * Overall coverage includes hardscape                                                                                                                                                                                                                                                                                                                                                                                                                                                                                                                                                                                                                                                                                                                                                                                                                                                                                                                                                                                                                                                                                                                                                                                                                                                                                                                                                                                                                                                                                                                                                                                                                                                                                                                                                                                                                                                                                                                                                                                                                                                                                          | 1                               |                      |
| Lot Info:                                       | Width (ft.): 141' Depth (ft.): 250'                                                                                                                                                                                                                                                                                                                                                                                                                                                                                                                                                                                                                                                                                                                                                                                                                                                                                                                                                                                                                                                                                                                                                                                                                                                                                                                                                                                                                                                                                                                                                                                                                                                                                                                                                                                                                                                                                                                                                                                                                                                                                            | Total Area (SF): 35,250'        |                      |
| Primary Structure Info:                         | Existing Footprint (SF):                                                                                                                                                                                                                                                                                                                                                                                                                                                                                                                                                                                                                                                                                                                                                                                                                                                                                                                                                                                                                                                                                                                                                                                                                                                                                                                                                                                                                                                                                                                                                                                                                                                                                                                                                                                                                                                                                                                                                                                                                                                                                                       |                                 |                      |
|                                                 | Proposed Addition (SF):                                                                                                                                                                                                                                                                                                                                                                                                                                                                                                                                                                                                                                                                                                                                                                                                                                                                                                                                                                                                                                                                                                                                                                                                                                                                                                                                                                                                                                                                                                                                                                                                                                                                                                                                                                                                                                                                                                                                                                                                                                                                                                        |                                 |                      |
|                                                 | Removing (SF):                                                                                                                                                                                                                                                                                                                                                                                                                                                                                                                                                                                                                                                                                                                                                                                                                                                                                                                                                                                                                                                                                                                                                                                                                                                                                                                                                                                                                                                                                                                                                                                                                                                                                                                                                                                                                                                                                                                                                                                                                                                                                                                 | (Type of Structure:)            |                      |
|                                                 | Proposed new primary structure or residence (SF):                                                                                                                                                                                                                                                                                                                                                                                                                                                                                                                                                                                                                                                                                                                                                                                                                                                                                                                                                                                                                                                                                                                                                                                                                                                                                                                                                                                                                                                                                                                                                                                                                                                                                                                                                                                                                                                                                                                                                                                                                                                                              |                                 |                      |
|                                                 | Total Square Footage:                                                                                                                                                                                                                                                                                                                                                                                                                                                                                                                                                                                                                                                                                                                                                                                                                                                                                                                                                                                                                                                                                                                                                                                                                                                                                                                                                                                                                                                                                                                                                                                                                                                                                                                                                                                                                                                                                                                                                                                                                                                                                                          |                                 |                      |
| Garage and/or Accessory                         | Existing Footprint (SF):                                                                                                                                                                                                                                                                                                                                                                                                                                                                                                                                                                                                                                                                                                                                                                                                                                                                                                                                                                                                                                                                                                                                                                                                                                                                                                                                                                                                                                                                                                                                                                                                                                                                                                                                                                                                                                                                                                                                                                                                                                                                                                       | New Structure Type:             | FRAME RESIDENCE      |
| Structure info<br>(Incl. Decks, Pergolas, etc): | Proposed Addition (SF):                                                                                                                                                                                                                                                                                                                                                                                                                                                                                                                                                                                                                                                                                                                                                                                                                                                                                                                                                                                                                                                                                                                                                                                                                                                                                                                                                                                                                                                                                                                                                                                                                                                                                                                                                                                                                                                                                                                                                                                                                                                                                                        | Ridge Helght:                   | 31'-8"               |
|                                                 | Proposed New Structure (SF):                                                                                                                                                                                                                                                                                                                                                                                                                                                                                                                                                                                                                                                                                                                                                                                                                                                                                                                                                                                                                                                                                                                                                                                                                                                                                                                                                                                                                                                                                                                                                                                                                                                                                                                                                                                                                                                                                                                                                                                                                                                                                                   | 4,542 Is there a 2nd floor?     | Yes No               |
|                                                 | Total of all garage and accessory structures (SF):                                                                                                                                                                                                                                                                                                                                                                                                                                                                                                                                                                                                                                                                                                                                                                                                                                                                                                                                                                                                                                                                                                                                                                                                                                                                                                                                                                                                                                                                                                                                                                                                                                                                                                                                                                                                                                                                                                                                                                                                                                                                             | 963 2nd Floor SF:               | 2,383                |
|                                                 | Total building lot coverage (SF):                                                                                                                                                                                                                                                                                                                                                                                                                                                                                                                                                                                                                                                                                                                                                                                                                                                                                                                                                                                                                                                                                                                                                                                                                                                                                                                                                                                                                                                                                                                                                                                                                                                                                                                                                                                                                                                                                                                                                                                                                                                                                              | 5,505 = 15.6 % of               | flot                 |
|                                                 | is this replacing an existing garage and/or accesso                                                                                                                                                                                                                                                                                                                                                                                                                                                                                                                                                                                                                                                                                                                                                                                                                                                                                                                                                                                                                                                                                                                                                                                                                                                                                                                                                                                                                                                                                                                                                                                                                                                                                                                                                                                                                                                                                                                                                                                                                                                                            | y structure? Yes 🔽 No           |                      |
| Hardscape:                                      | Existing Driveway (SF): Existing Pa                                                                                                                                                                                                                                                                                                                                                                                                                                                                                                                                                                                                                                                                                                                                                                                                                                                                                                                                                                                                                                                                                                                                                                                                                                                                                                                                                                                                                                                                                                                                                                                                                                                                                                                                                                                                                                                                                                                                                                                                                                                                                            | tio (SF): Existing Private Side | walk (SF):           |
|                                                 | Proposed Additional Hardscape (SF): 3,867                                                                                                                                                                                                                                                                                                                                                                                                                                                                                                                                                                                                                                                                                                                                                                                                                                                                                                                                                                                                                                                                                                                                                                                                                                                                                                                                                                                                                                                                                                                                                                                                                                                                                                                                                                                                                                                                                                                                                                                                                                                                                      | 1                               |                      |
|                                                 | Total Hardscape (SF):                                                                                                                                                                                                                                                                                                                                                                                                                                                                                                                                                                                                                                                                                                                                                                                                                                                                                                                                                                                                                                                                                                                                                                                                                                                                                                                                                                                                                                                                                                                                                                                                                                                                                                                                                                                                                                                                                                                                                                                                                                                                                                          |                                 |                      |
| Totals:                                         | Total overall lot coverage (SF): 9,372 =                                                                                                                                                                                                                                                                                                                                                                                                                                                                                                                                                                                                                                                                                                                                                                                                                                                                                                                                                                                                                                                                                                                                                                                                                                                                                                                                                                                                                                                                                                                                                                                                                                                                                                                                                                                                                                                                                                                                                                                                                                                                                       | 26.5 % of lot                   |                      |
| Applicant InItial:                              |                                                                                                                                                                                                                                                                                                                                                                                                                                                                                                                                                                                                                                                                                                                                                                                                                                                                                                                                                                                                                                                                                                                                                                                                                                                                                                                                                                                                                                                                                                                                                                                                                                                                                                                                                                                                                                                                                                                                                                                                                                                                                                                                |                                 |                      |
| Internal Use: Staff Revie                       | him and here | ning ARB Only Variance or       | Modifications Needed |
| Staff Com                                       | ments:                                                                                                                                                                                                                                                                                                                                                                                                                                                                                                                                                                                                                                                                                                                                                                                                                                                                                                                                                                                                                                                                                                                                                                                                                                                                                                                                                                                                                                                                                                                                                                                                                                                                                                                                                                                                                                                                                                                                                                                                                                                                                                                         |                                 | Staff Initial:       |