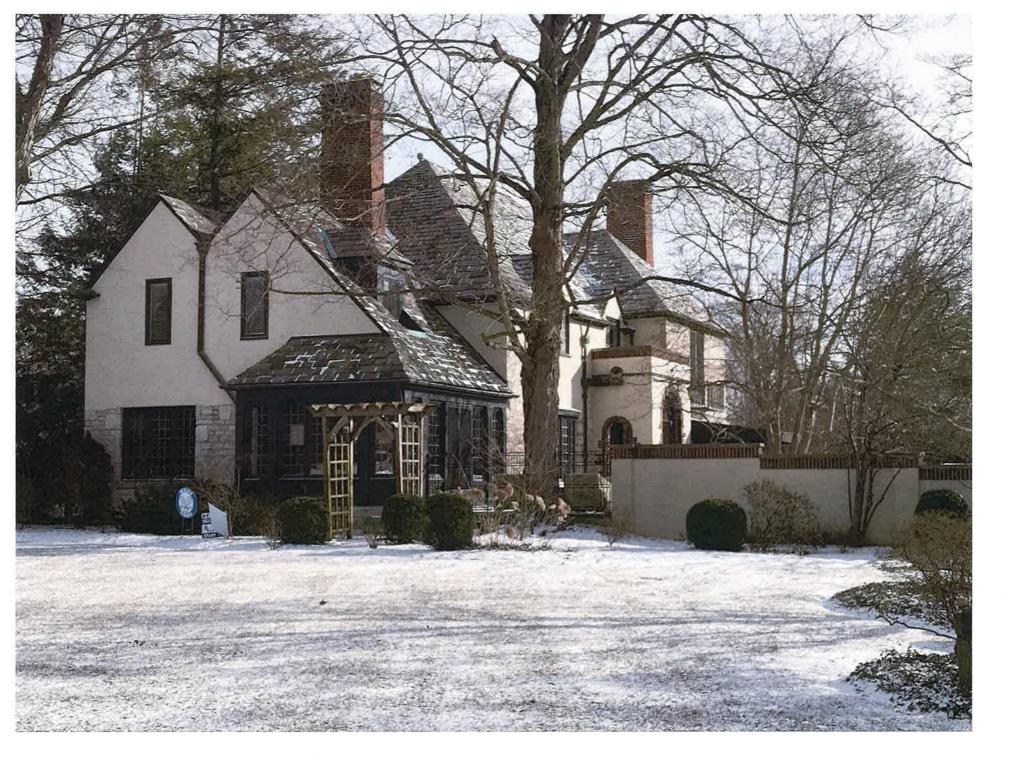

**ARB Request:** The applicant is seeking architectural review for new addition to the north side, and modifications to the principal structure, which includes a window and material changes. **Please Note: This application was tabled at the February 14**<sup>th</sup> **Architectural Review Board Meeting**.