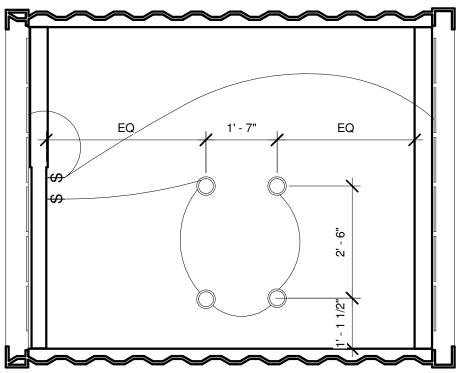

blic Hearing. It is a rule of the Board to withdraw an application when a representative is not present.

- a. Application No.: 19003 Z
  - Applicant: City of Bexley
  - Owner: Ismail I. Jallaq
  - Location: 2761 E. Main

**ARB Request**: The applicant is seeking architectural review and a recommendation to the Board of Zoning and Planning, to allow a temporary meeting space at the above noted location.

**BZAP Request:** The applicant is seeking architectural review and approval to allow a temporary meeting space at the above noted location.

A copy of this application is available for review in the Building Department office during the hours of 8:00 A.M. until 4:00 P.M. If you have any questions, please call the Bexley Building Department at 559-4240.

Mailed by: 3-01-2019











.











Bexley Architectural Review Board Staff Report - March 14, 2019

a. Application No.: 18-024 Z
Applicant: Bryan Meade
Owner: Bryan Meade
Location: 334 N. Remington Rd.

**ARB Request**: The applicant is seeking architectural review and approval, to allow an expansion of and modifications to the first floor of the principal structure, which includes a garage addition, and a 2nd-story addition on the northern half of the principal structure. Please Note: This application was tabled at the February 14th Architectural Review Board Meeting.

**Staff comments:** This application was tabled in October, January and February meeting for further design exploration and development.

At the January meeting the following concerns were expressed by the Board and the neighbors:

- The Board is c