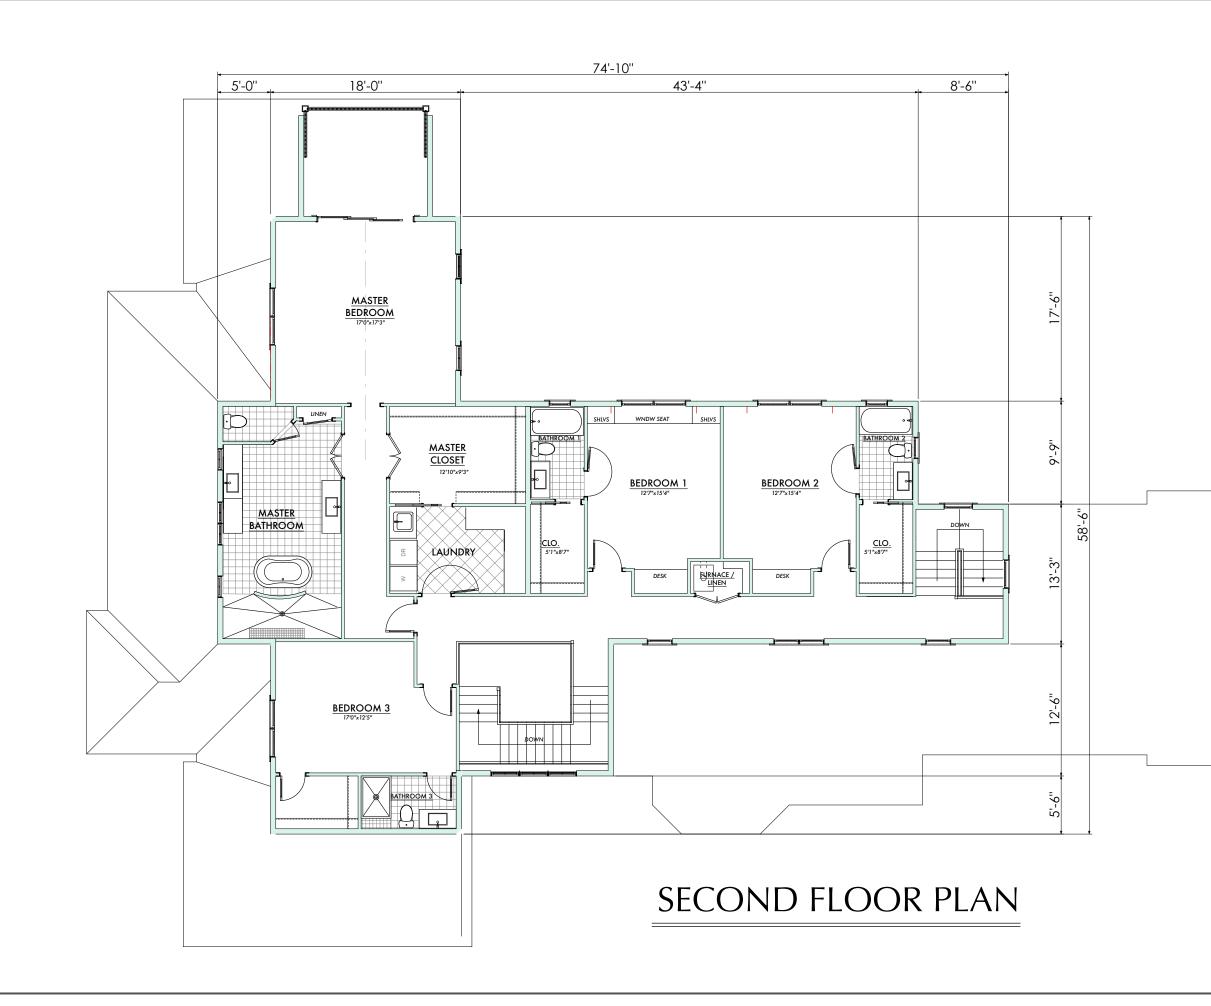

b. Application No.: 18-0032 Z
Applicant: Brad Schoch
Owner: Greg & Corry Tishkoff
Location: 280 S. Columbia Ave. (vacant lot south of 256 S. Columbia)
ARB Request: The applicant is seeking Architectural Review and Approval of a new single-family dwelling at the above noted location.

The APPLICANT or REPRESENTATIVE must be present at the Public Hearing. It is a rule of the Board to withdraw an application when a representative is not present.

| a. | Application No.:      | 18-0032 Z                                                     |
|----|-----------------------|---------------------------------------------------------------|
|    | Applicant:            | Brad Schoch                                                   |
|    | Owner:                | Greg & Corry Tishkoff                                         |
|    | Location:             | 280 S. Columbia Ave. (vacant lot south of 256 S. Columbia)    |
|    | ARB Request: The ap   | pplicant is seeking Architectural Review and Approval of a    |
|    |                       | elling at the above noted location. Please Note: This         |
|    | application was table | d at the February 14 <sup>th</sup> 2019 meeting of the Board. |