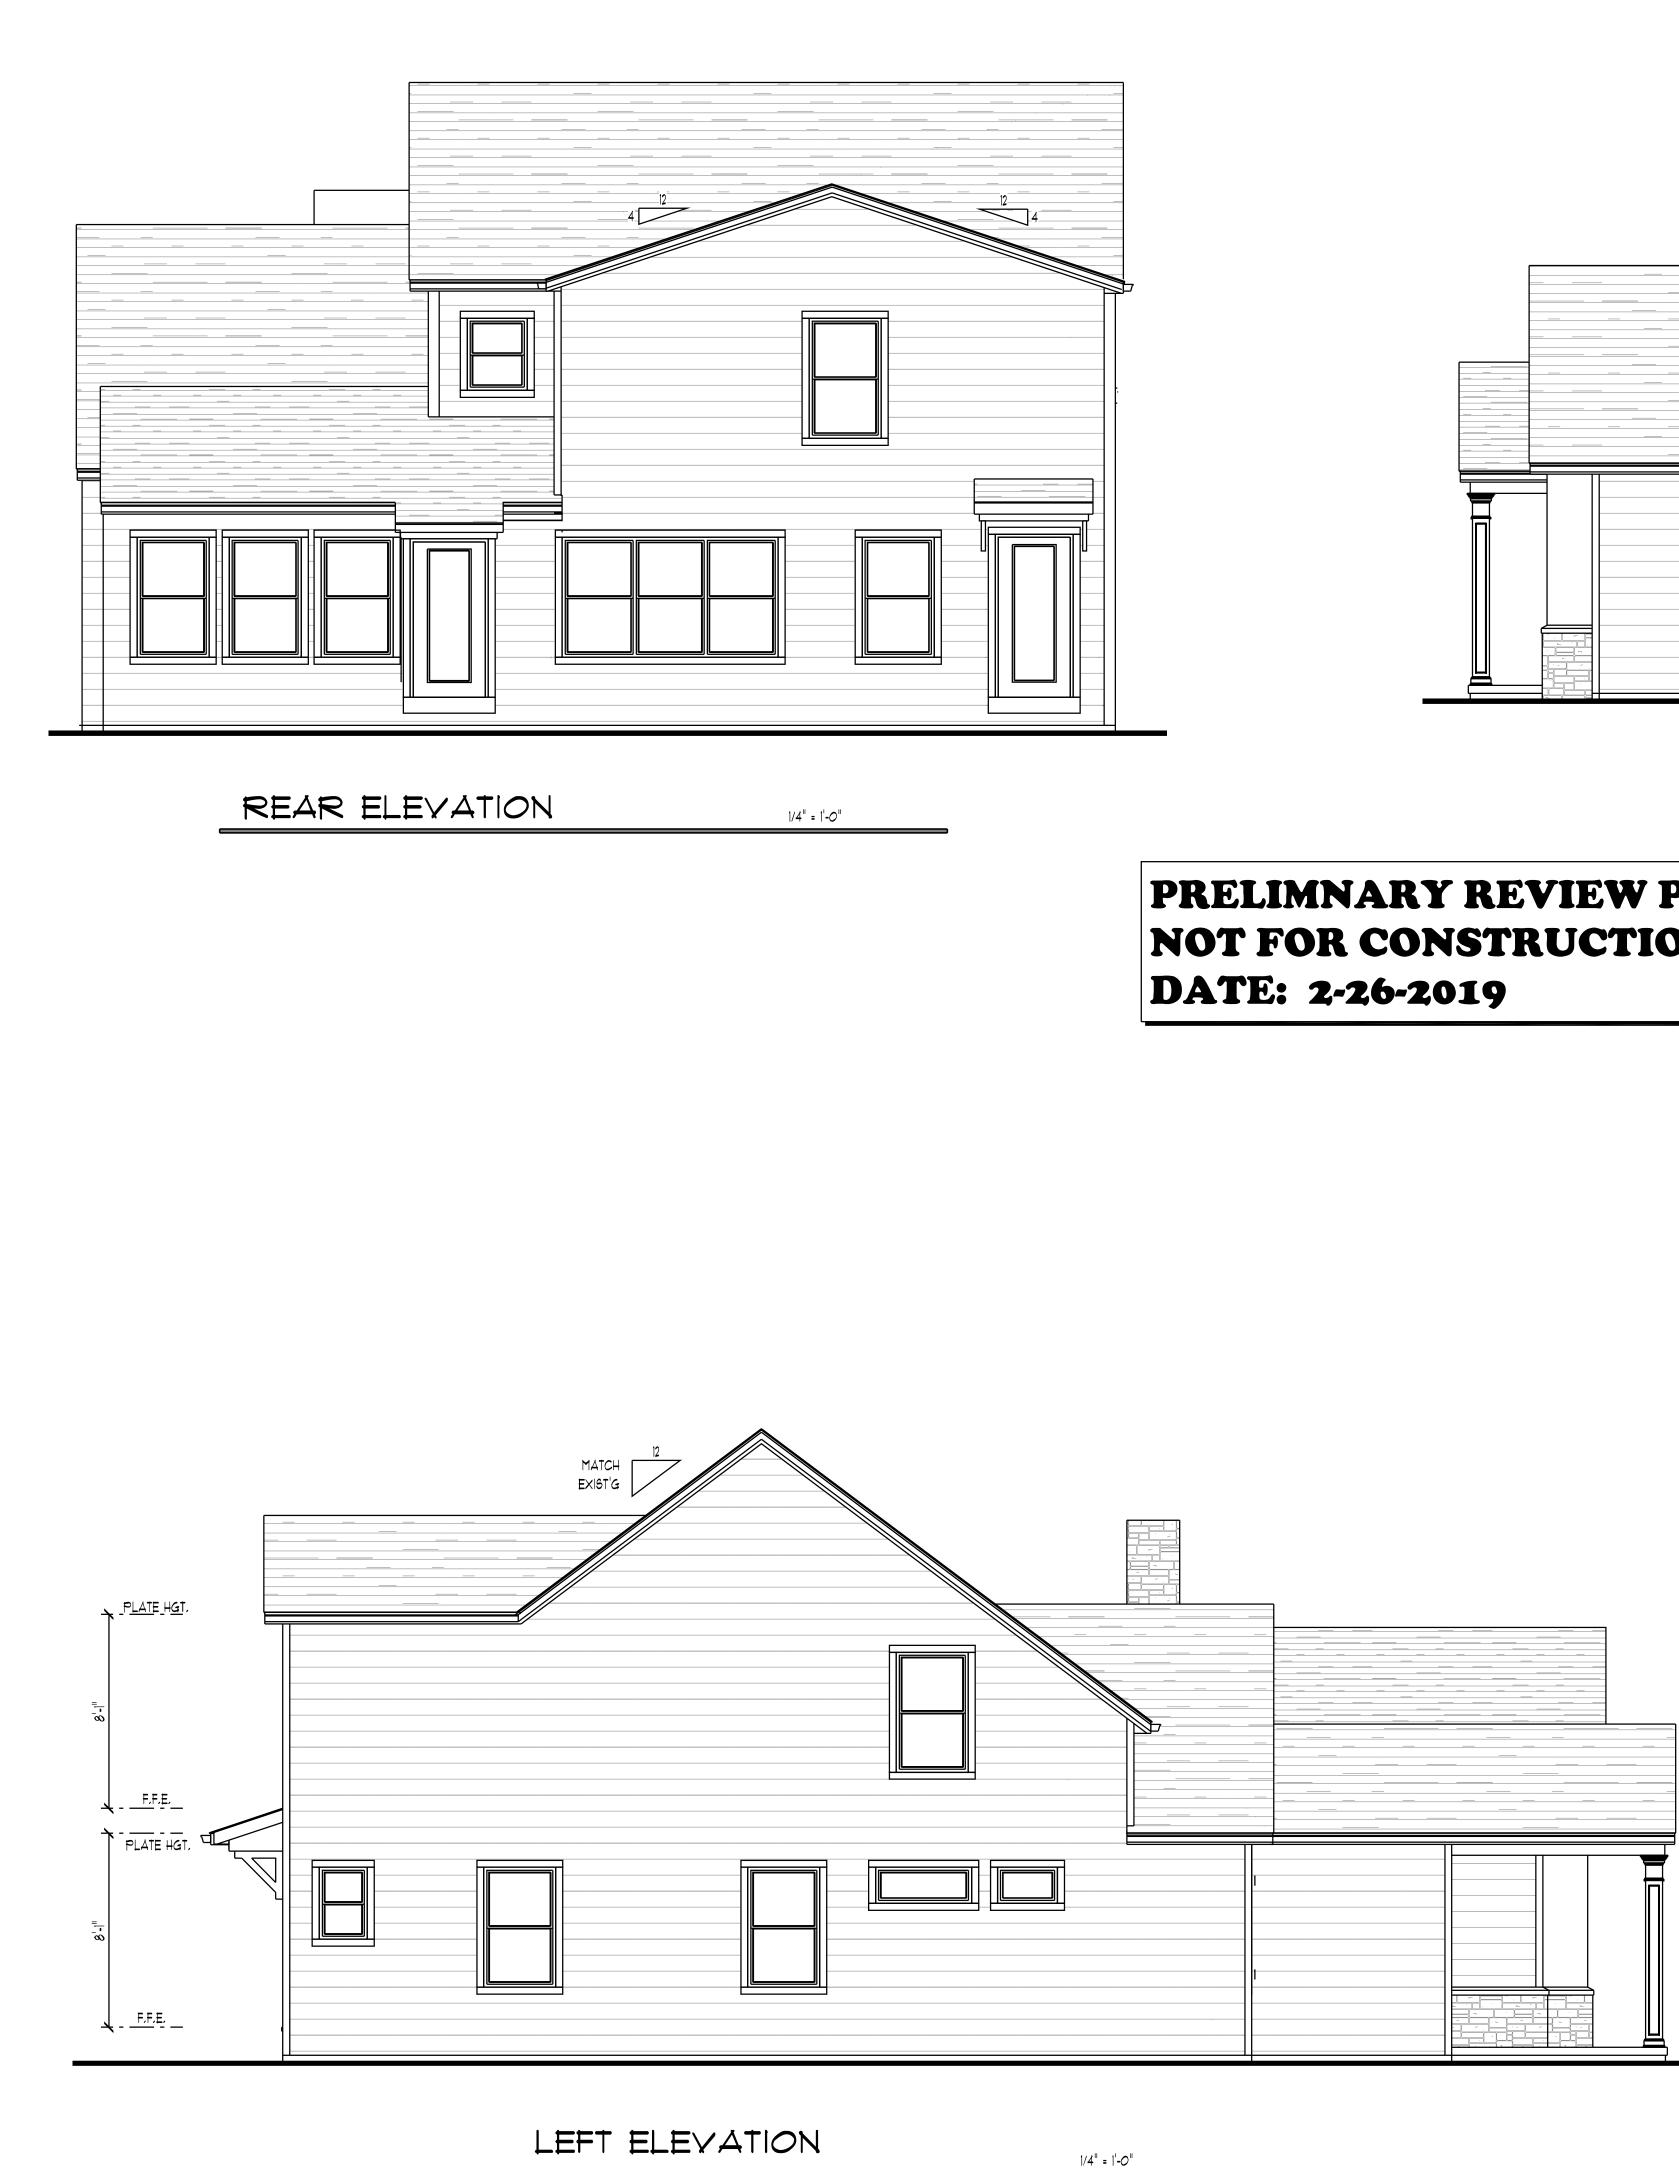

#### 6. Old Business:

a. Application No.: 18-024 Z
Applicant: Bryan Meade
Owner: Bryan Meade
Location: 334 N. Remington Rd.

**ARB Request:** The applicant is seeking architectural review and approval, to allow an expansion of and modifications to the first floor of the principal structure, which includes a garage addition, and a 2nd-story addition on the northern half of the principal structure. Please Note: This application was tabled at the February 14<sup>th</sup> Architectural Review Board Meeting.

The APPLICANT or REPRESENTATIVE must be present at the Public Hearing. It is a rule of the Board to withdraw an application when a representative is not present.

| a. | Application No.:                    | 18- 024 Z                                                     |
|----|-------------------------------------|---------------------------------------------------------------|
|    | Applicant:                          | Bryan Meade                                                   |
|    | Owner:                              | Bryan Meade                                                   |
|    | Location:                           | 334 N. Remington Rd.                                          |
|    | ARB Request:                        | The applicant is seeking architectural review and approval,   |
|    | to allow an expansion               | n of and modifications to the principal structure, which      |
|    | includes a 2 <sup>nd</sup> -story a | ddition on the northern half of the principal structure and a |
|    | new detached garage                 | e. Please Note: This application was tabled at the            |
|    | February 14 <sup>th</sup> Archite   | ectural Review Board Meeting.                                 |