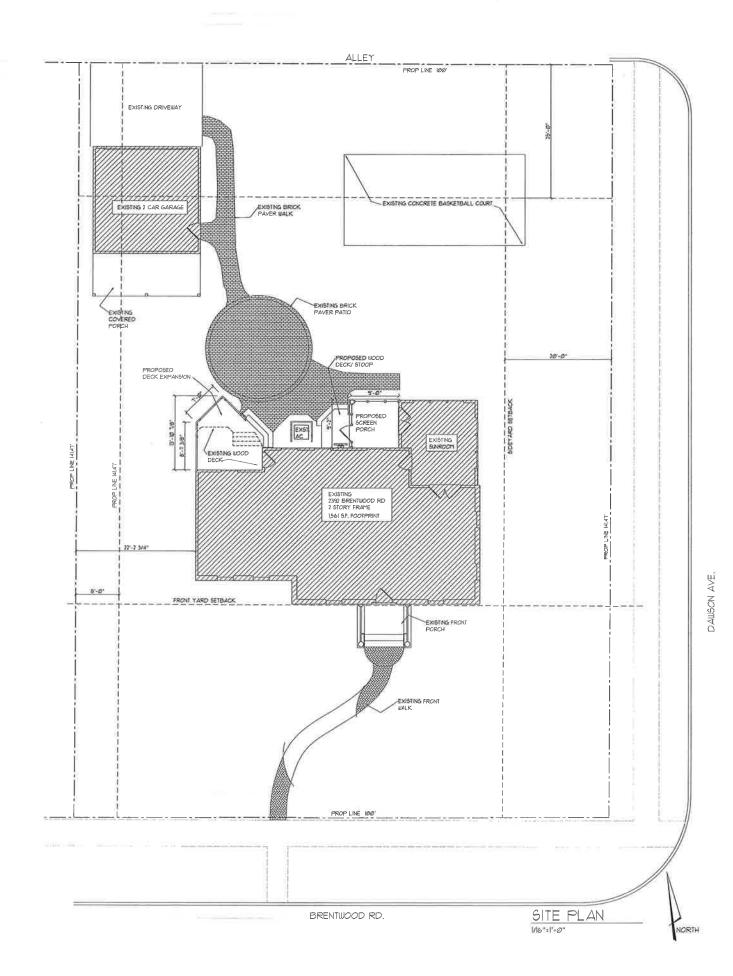

c. Application No.: 19007 A Applicant: Craig W. Murdick, Architect Owner: Margaret Kelley Location: 2392 Brentwood Rd.

**ARB Request:** The applicant is seeking architectural review and approval to allow a screened porch addition and expand the existing deck and privacy wall, at the rear of the principal structure.