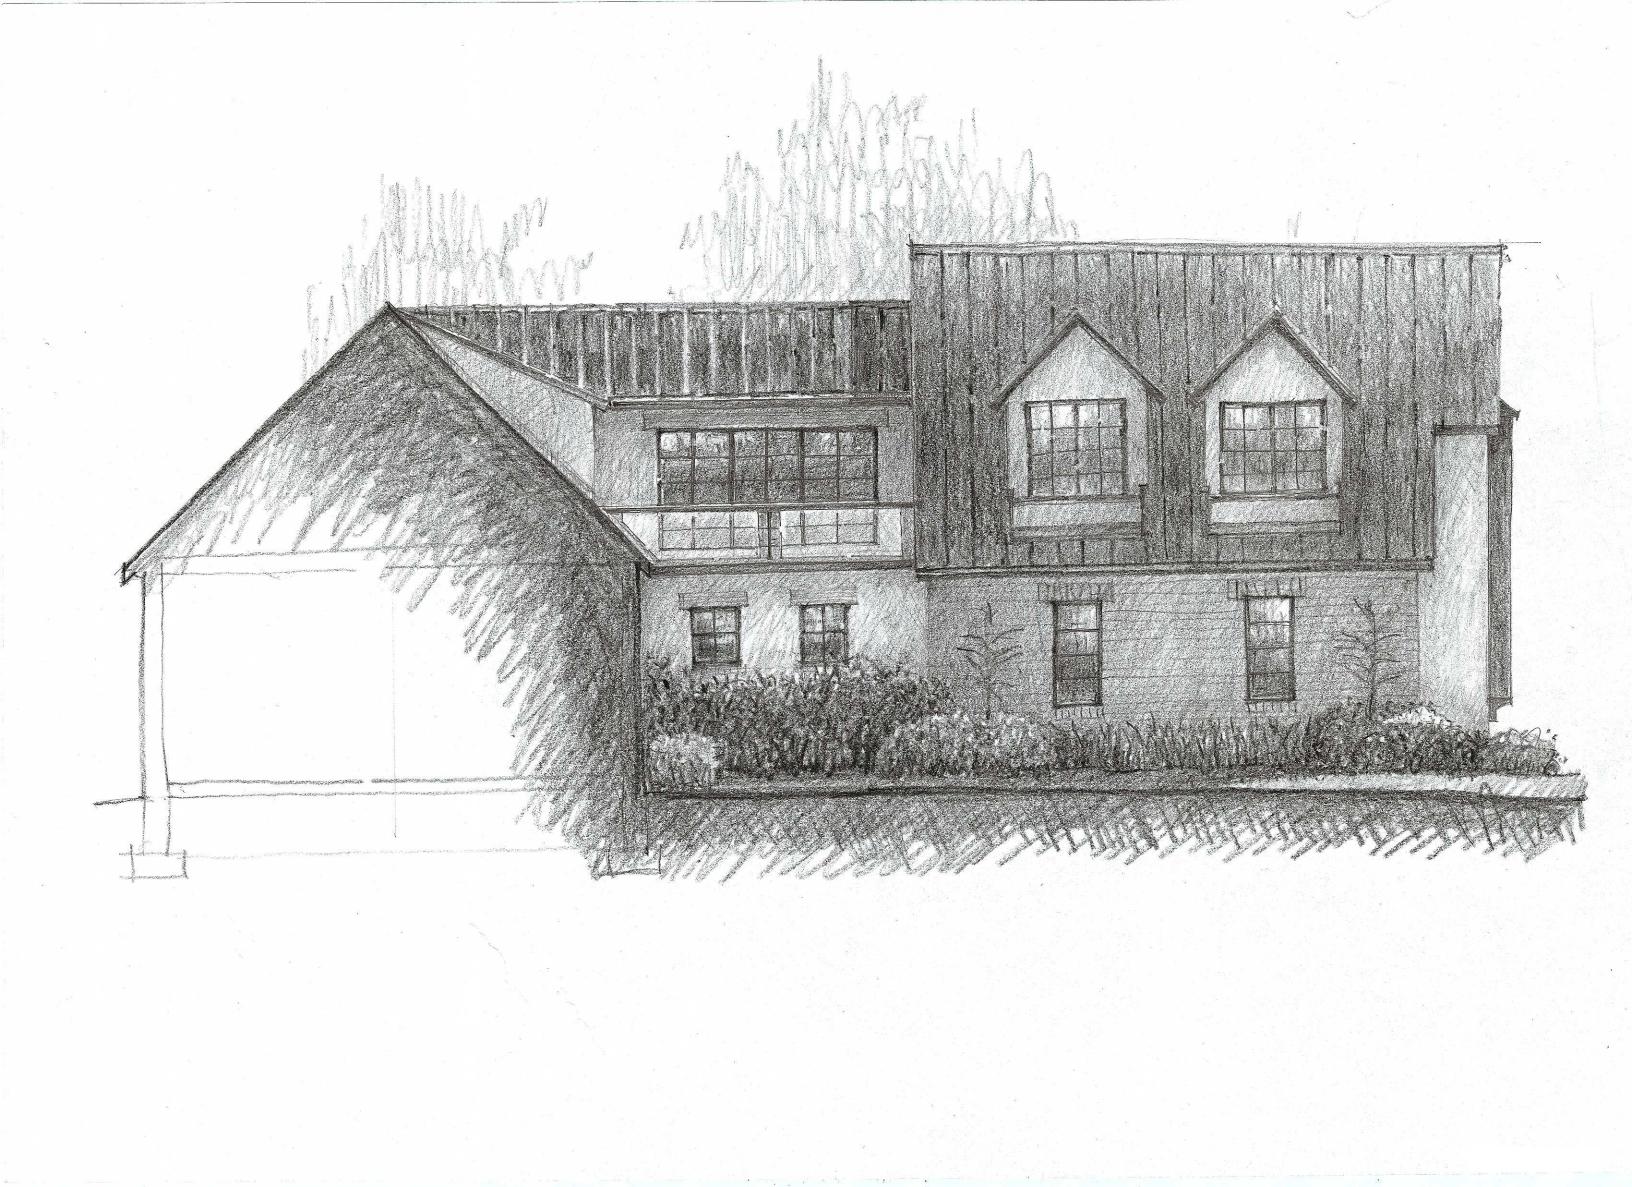

#### 6. Old Business:

a. Application No.: 18-024 Z
Applicant: Bryan Meade
Owner: Bryan Meade
Location: 334 N. Remington Rd.

**ARB Request:** The applicant is seeking architectural review and approval, to allow an expansion of and modifications to the first floor of the principal structure, which includes a garage addition, and a 2nd-story addition on the northern half of the principal structure. Please Note: This application was tabled at the February 14<sup>th</sup> Architectural Review Board Meeting.

The APPLICANT or REPRESENTATIVE must be present at the Public Hearing. It is a rule of the Board to withdraw an application when a representative is not present.

| a. | Application No.:                    | 18- 024 Z                                                     |
|----|-------------------------------------|---------------------------------------------------------------|
|    | Applicant:                          | Bryan Meade                                                   |
|    | Owner:                              | Bryan Meade                                                   |
|    | Location:                           | 334 N. Remington Rd.                                          |
|    | ARB Request:                        | The applicant is seeking architectural review and approval,   |
|    | to allow an expansion               | n of and modifications to the principal structure, which      |
|    | includes a 2 <sup>nd</sup> -story a | ddition on the northern half of the principal structure and a |
|    | new detached garage                 | e. Please Note: This application was tabled at the            |
|    | February 14 <sup>th</sup> Archite   | ectural Review Board Meeting.                                 |