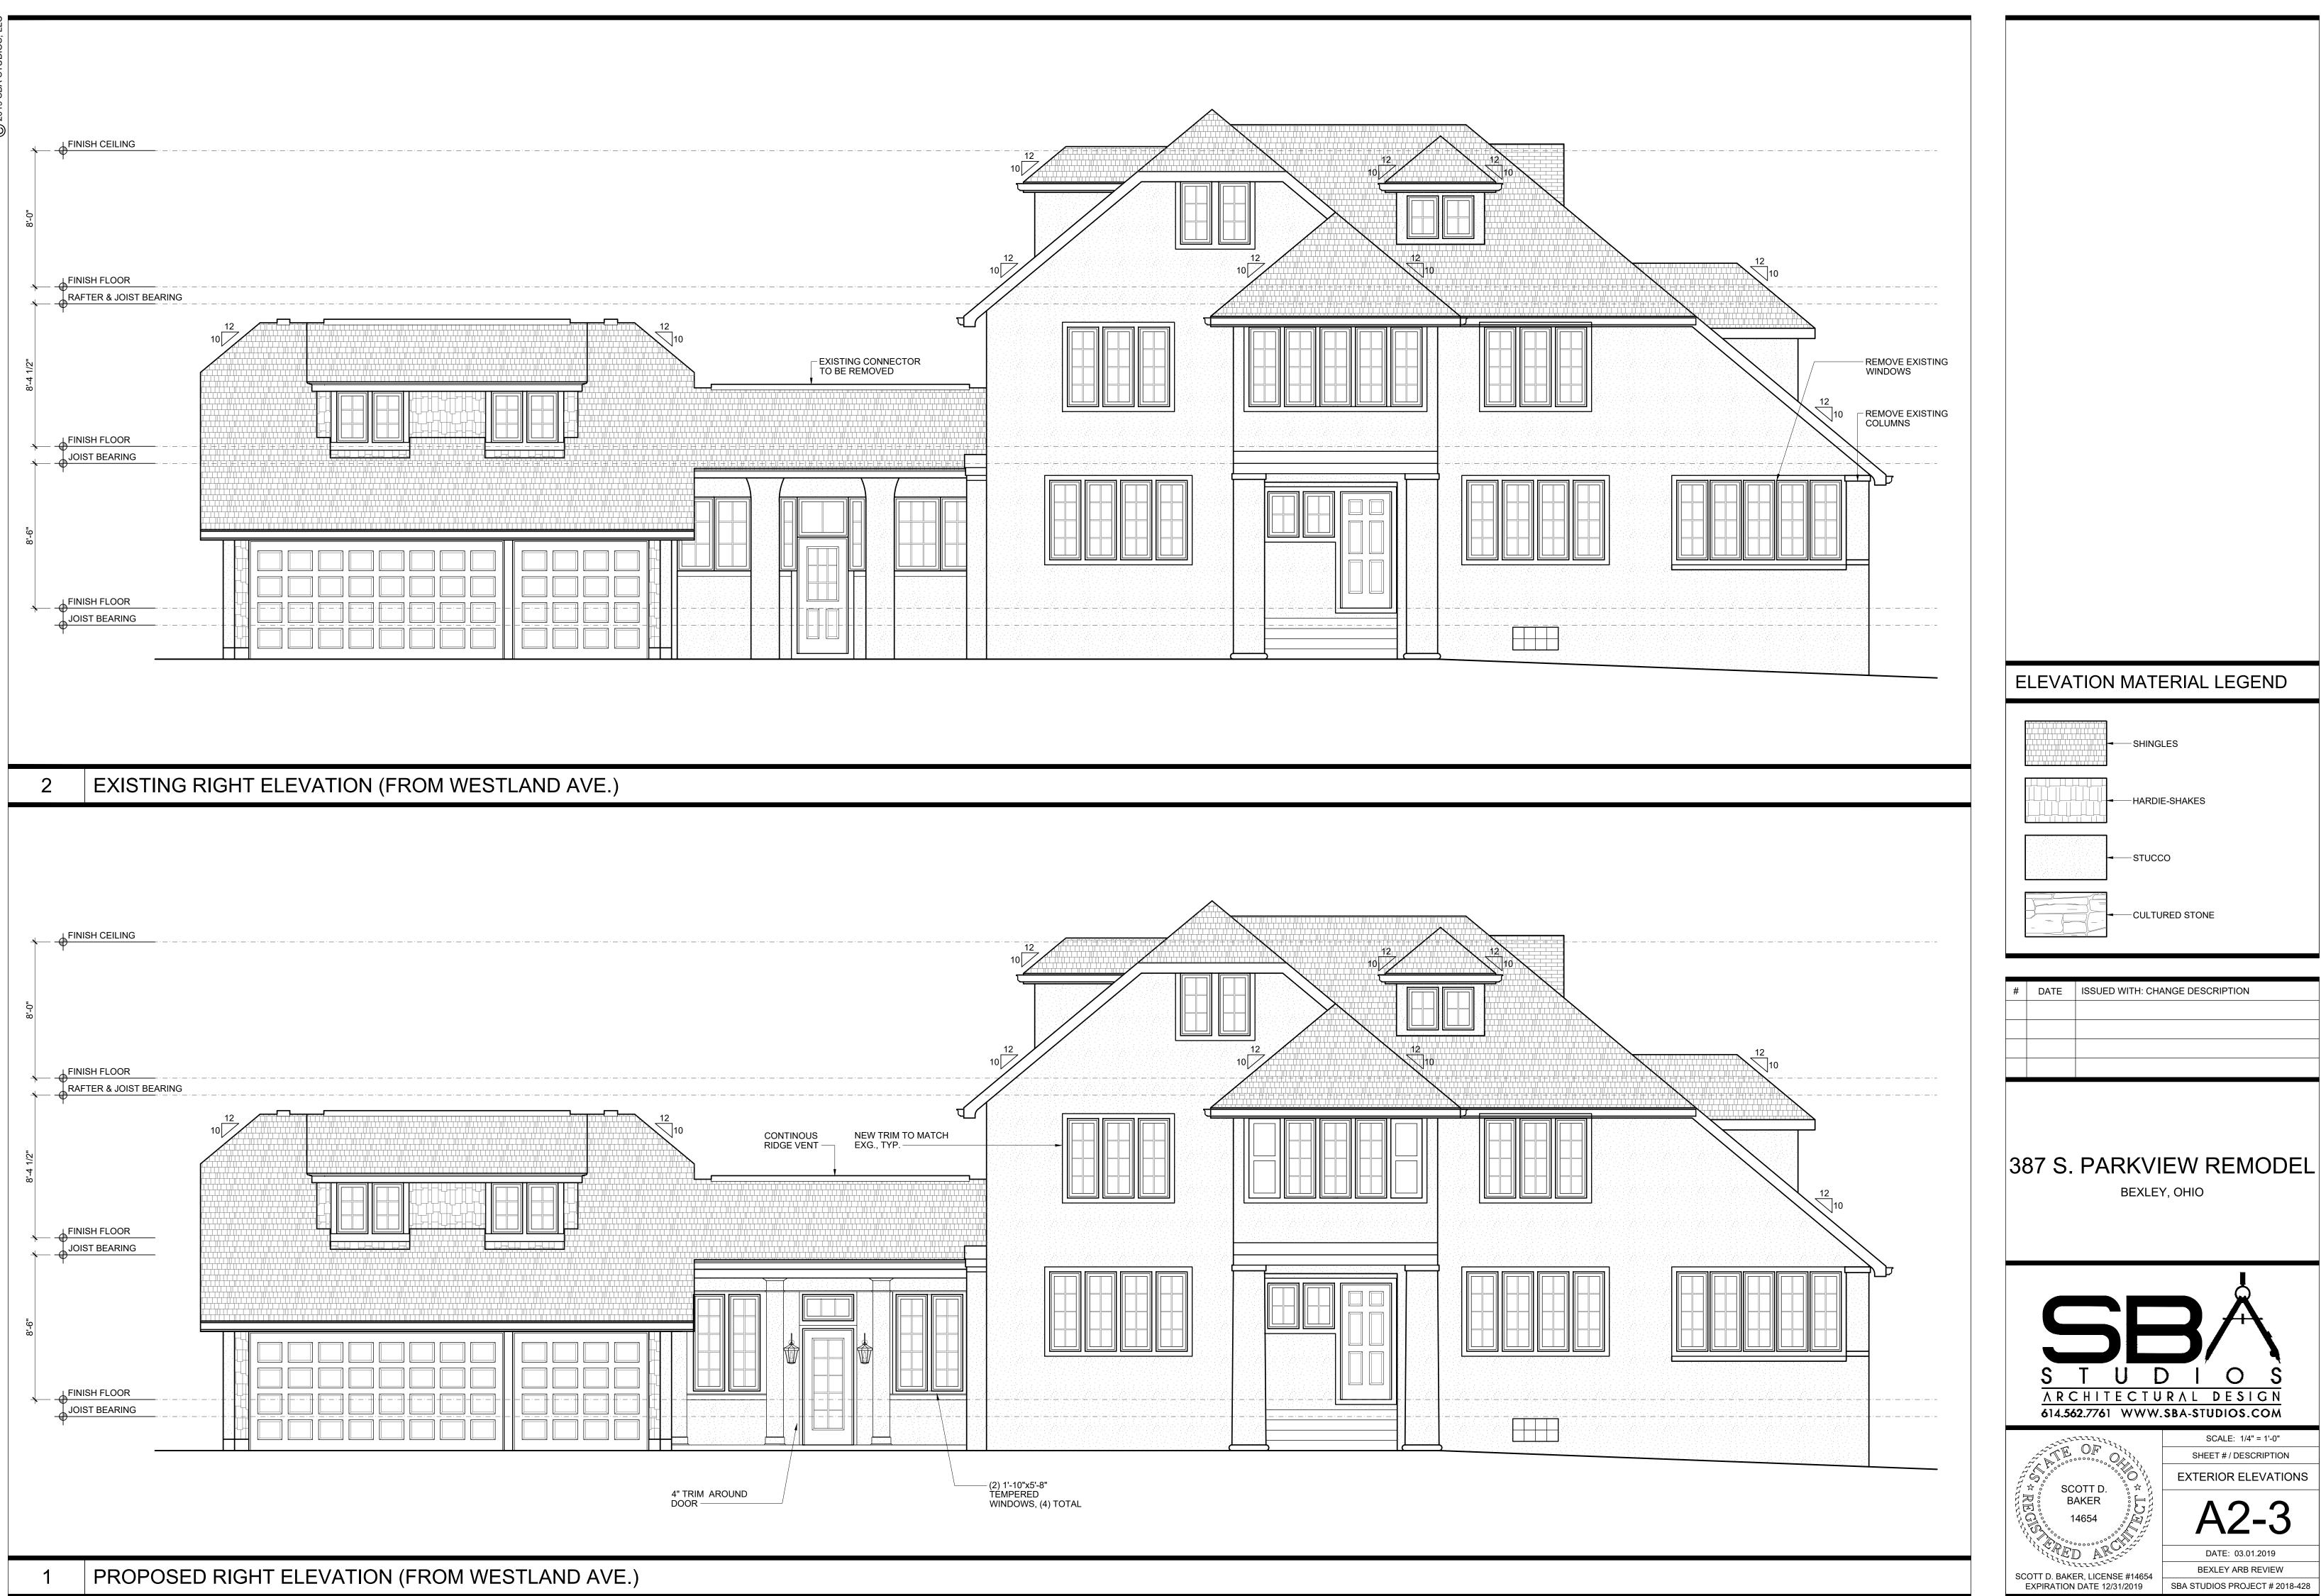

**ARB Request:** The applicant is seeking architectural review for new addition to the north side, and modifications to the principal structure, which includes a window and material changes. **Please Note: This application was tabled at the February 14**<sup>th</sup> **Architectural Review Board Meeting**.

## RIGHT ELEVATION

# PRELIMNARY REVIEW PLANS **NOT FOR CONSTRUCTION**

| EXT                                           | ERIOR ELEVÁTION<br>NOTES                                                                      |
|-----------------------------------------------|-----------------------------------------------------------------------------------------------|
|                                               | SIDING MATCH EXIST'G PER SPECS.                                                               |
|                                               | SHAKE PER SPECS.                                                                              |
|                                               | STONE PER. SPECS. MATCH EXIST'G                                                               |
|                                               | SHINGLES ( 30 yr. DIMENSIONAL SHINGLES )                                                      |
| EXTERIOR TRIM:                                | MATCH EXIGT'G                                                                                 |
| FASCIA:<br>GUTTER:<br>SOFFIT:<br>WINDOW TYPE: | MATCH EXIST'G<br>MATCH EXIST'G<br>MATCH EXIST'G<br>MATCH EXIST'G<br>( SIZES PER FLOOR PLANS ) |
| HEAD & TRIM:                                  | MATCH EXIST'G                                                                                 |
| PORCH POST:<br>RIDGE VENT:<br>WINDOW TRIM:    | SEE FLOOR PLAN FOR SIZE<br>CONT.<br>MATCH EXIST'G                                             |