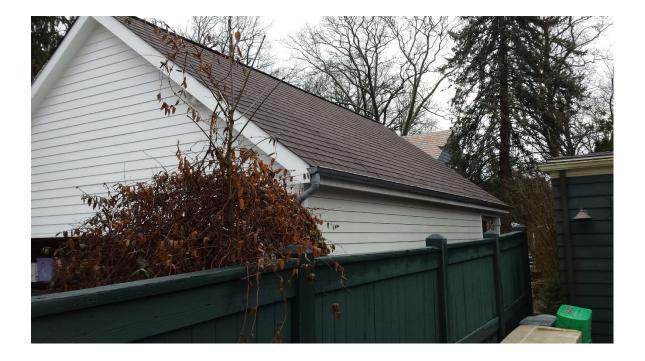

Please provide photos of the existing structure with this form

Please indicate the existing materials and the proposed changes of exterior materials to be used in the completion of your design project. Check all that apply in each category below: