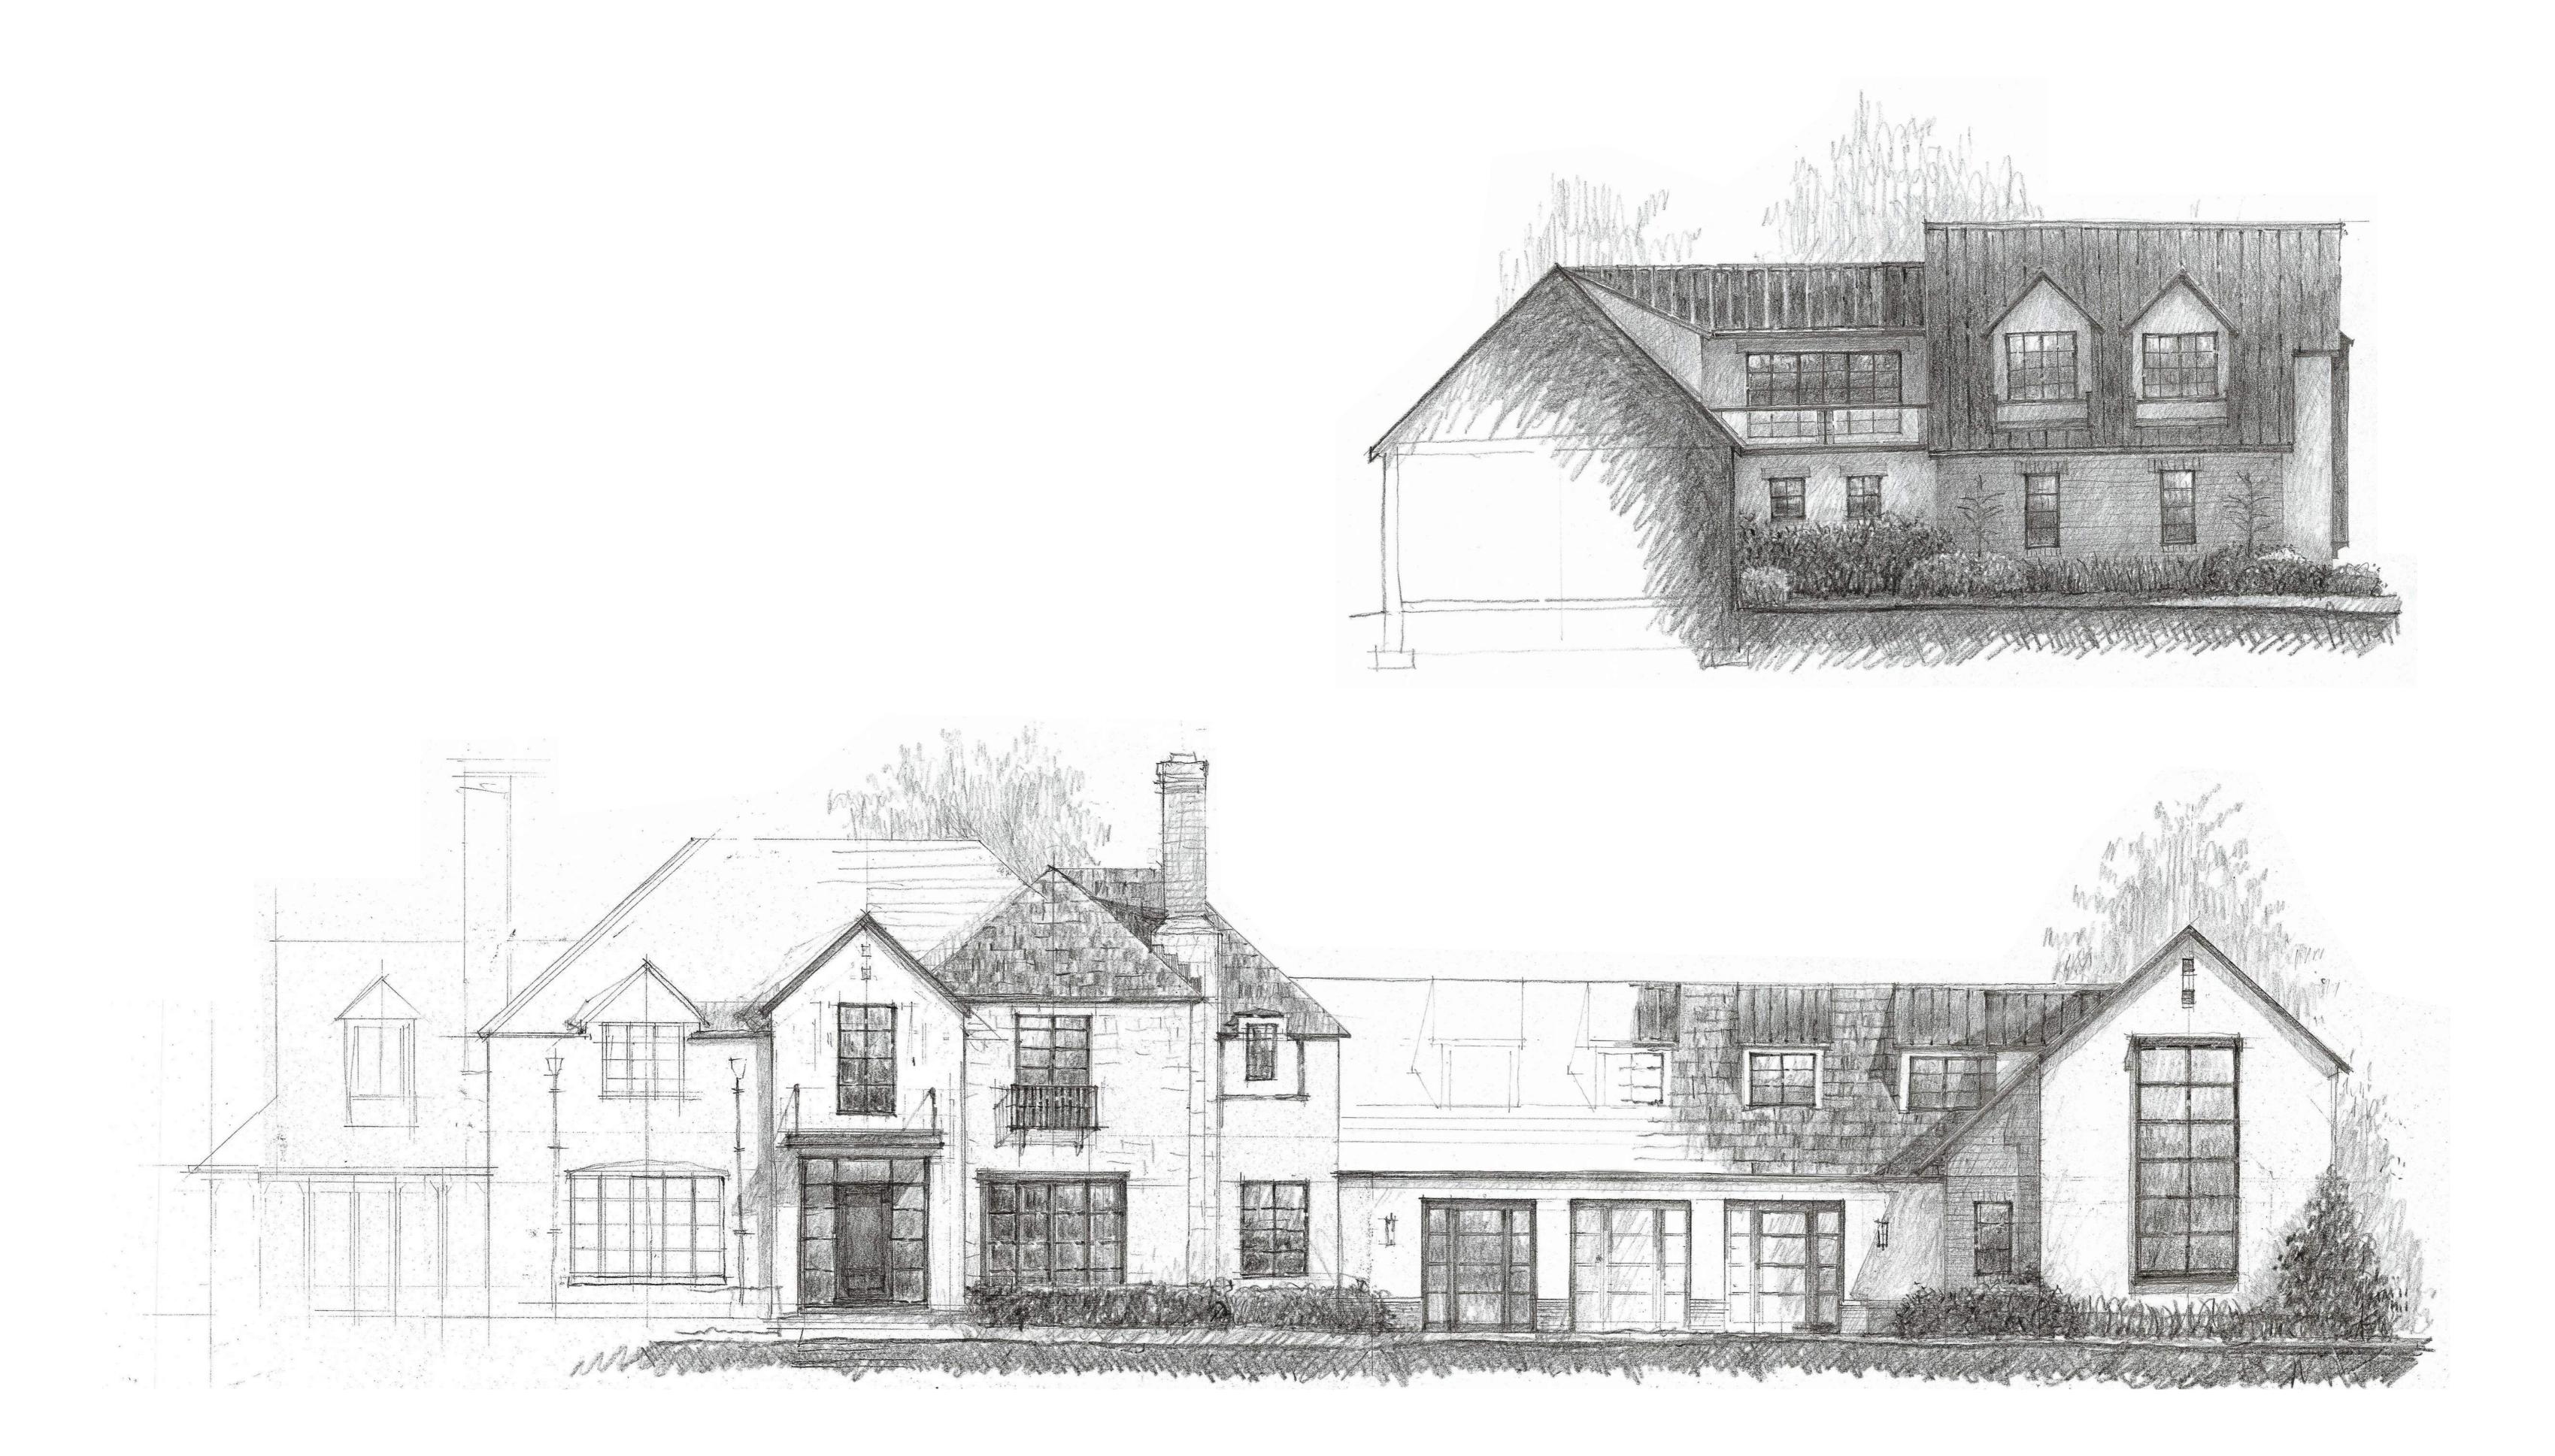

#### 6. Old Business:

a. Application No.: 18-024 Z
Applicant: Bryan Meade
Owner: Bryan Meade
Location: 334 N. Remington Rd.

**ARB Request:** The applicant is seeking architectural review and approval, to allow an expansion of and modifications to the first floor of the principal structure, which includes a garage addition, and a 2nd-story addition on the northern half of the principal structure. Please Note: This application was tabled at the February 14<sup>th</sup> Architectural Review Board Meeting.

The APPLICANT or REPRESENTATIVE must be present at the Public Hearing. It is a rule of the Board to withdraw an application when a representative is not present.

| a. | Application No.:                    | 18- 024 Z                                                     |
|----|-------------------------------------|---------------------------------------------------------------|
|    | Applicant:                          | Bryan Meade                                                   |
|    | Owner:                              | Bryan Meade                                                   |
|    | Location:                           | 334 N. Remington Rd.                                          |
|    | ARB Request:                        | The applicant is seeking architectural review and approval,   |
|    | to allow an expansion               | n of and modifications to the principal structure, which      |
|    | includes a 2 <sup>nd</sup> -story a | ddition on the northern half of the principal structure and a |
|    | new detached garage                 | e. Please Note: This application was tabled at the            |
|    | February 14 <sup>th</sup> Archite   | ectural Review Board Meeting.                                 |