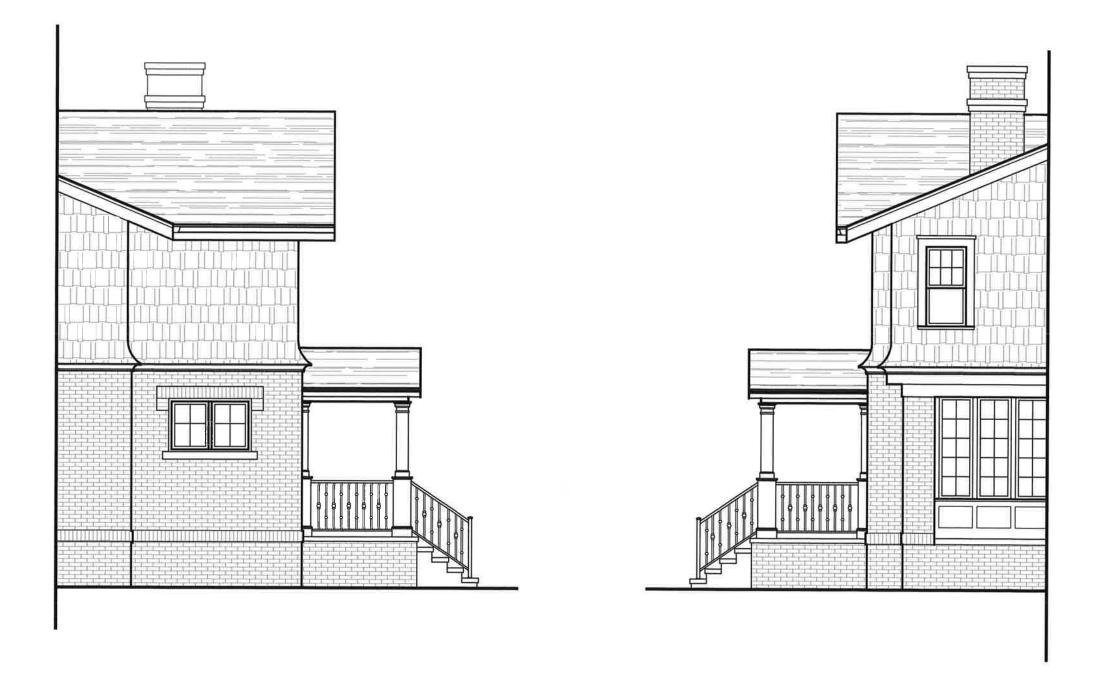

d. Application No.: 19009 A

Applicant: Amy Lauerhass, Architect

Owner: Adriane & Lawrence Baylis

Location: 2413 Bexley Park Rd.

**ARB Request:** The applicant is seeking architectural review and approval to allow a covered porch addition at the front entrance of the principal structure, which will replace an existing canopy.