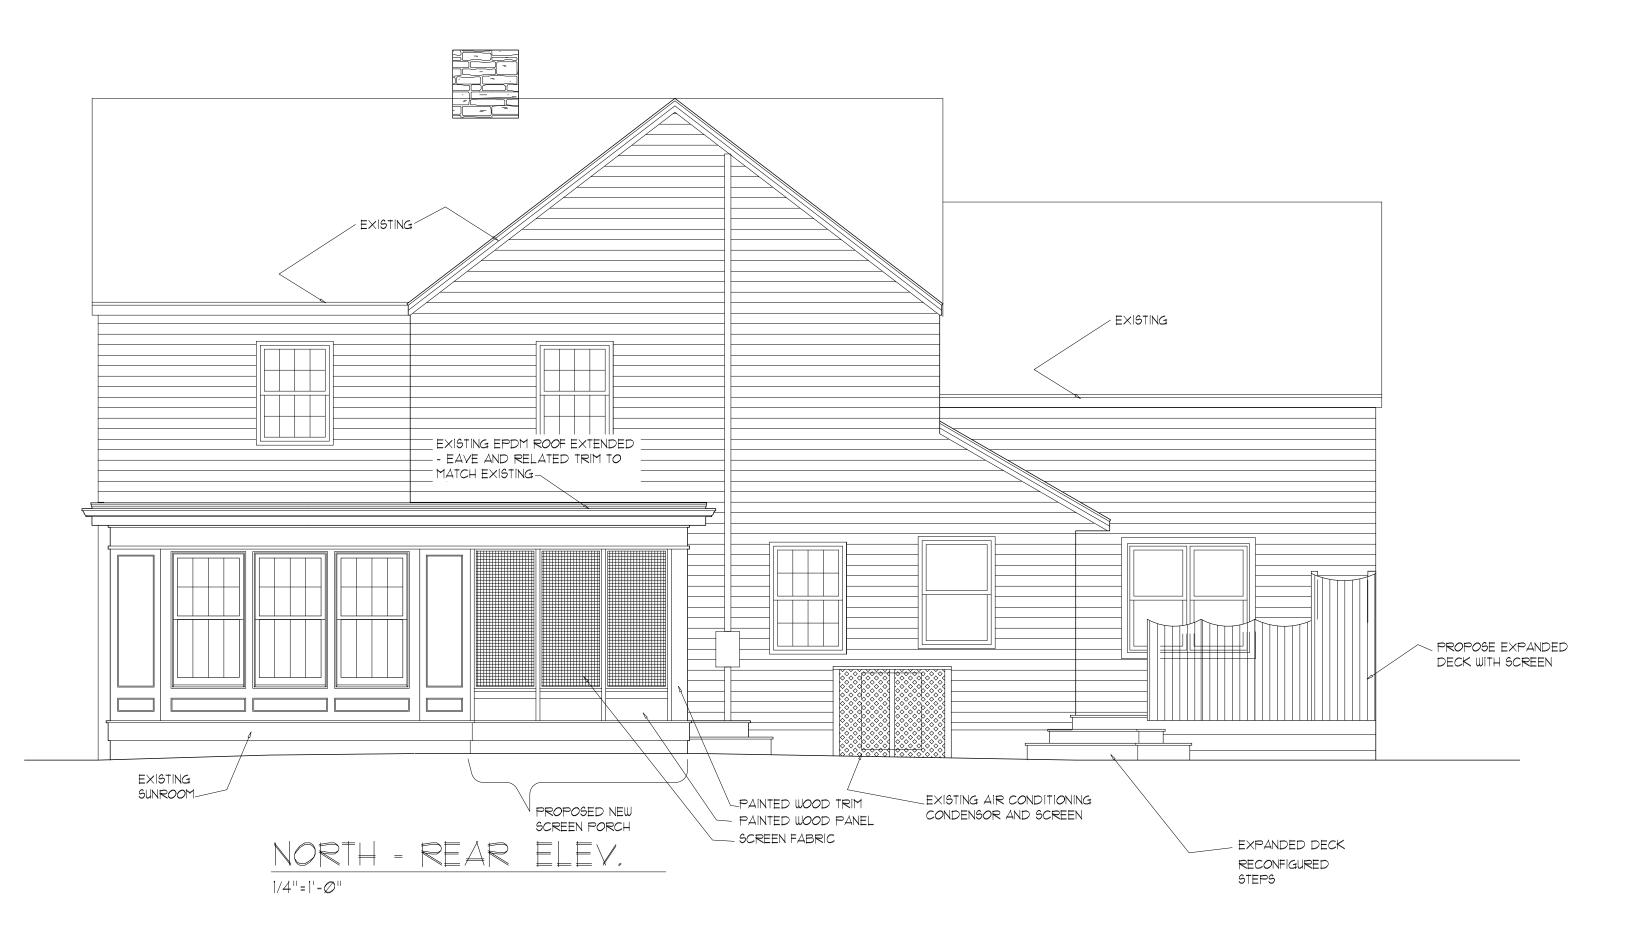

c. Application No.: 19007 A Applicant: Craig W. Murdick, Architect Owner: Margaret Kelley Location: 2392 Brentwood Rd.

**ARB Request:** The applicant is seeking architectural review and approval to allow a screened porch addition and expand the existing deck and privacy wall, at the rear of the principal structure.