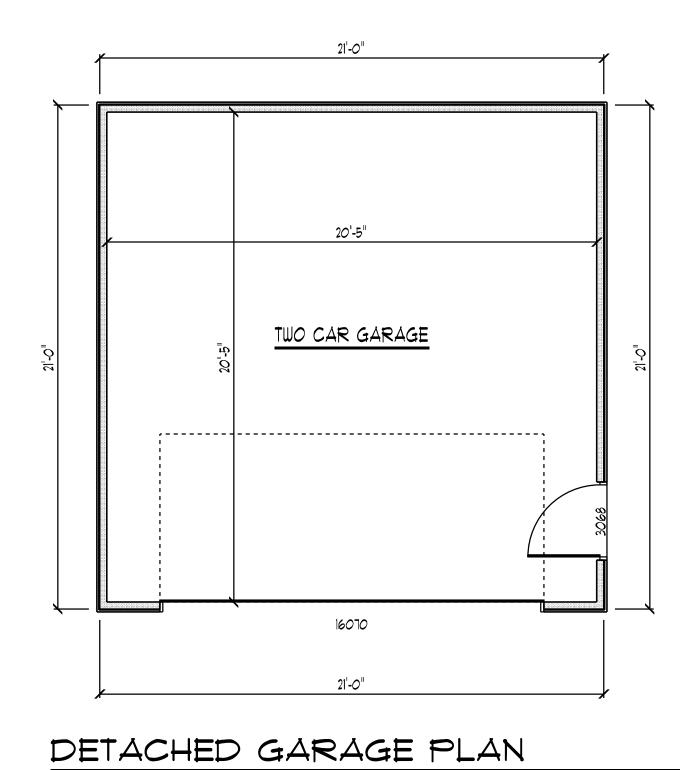

#### 6. Old Business:

a. Application No.: 18-024 Z
Applicant: Bryan Meade
Owner: Bryan Meade
Location: 334 N. Remington Rd.

**ARB Request:** The applicant is seeking architectural review and approval, to allow an expansion of and modifications to the first floor of the principal structure, which includes a garage addition, and a 2nd-story addition on the northern half of the principal structure. Please Note: This application was tabled at the February 14<sup>th</sup> Architectural Review Board Meeting.

The APPLICANT or REPRESENTATIVE must be present at the Public Hearing. It is a rule of the Board to withdraw an application when a representative is not present.

| a. | Application No.:                    | 18- 024 Z                                                     |
|----|-------------------------------------|---------------------------------------------------------------|
|    | Applicant:                          | Bryan Meade                                                   |
|    | Owner:                              | Bryan Meade                                                   |
|    | Location:                           | 334 N. Remington Rd.                                          |
|    | ARB Request:                        | The applicant is seeking architectural review and approval,   |
|    | to allow an expansion               | n of and modifications to the principal structure, which      |
|    | includes a 2 <sup>nd</sup> -story a | ddition on the northern half of the principal structure and a |
|    | new detached garage                 | e. Please Note: This application was tabled at the            |
|    | February 14 <sup>th</sup> Archite   | ectural Review Board Meeting.                                 |