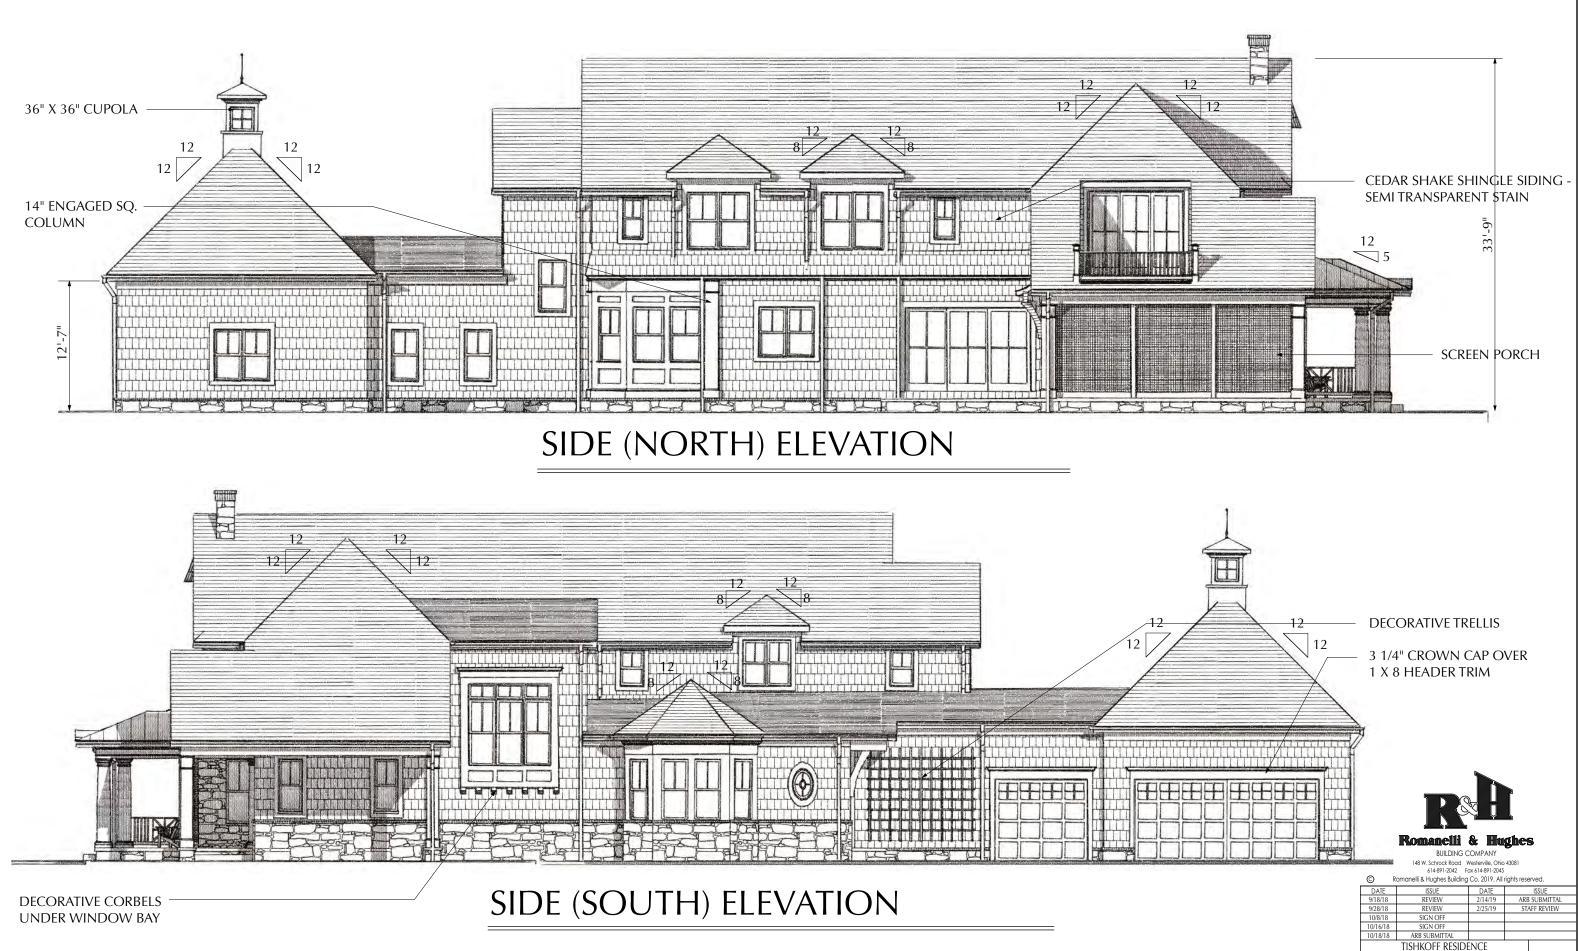

b. Application No.: 18-0032 Z
Applicant: Brad Schoch
Owner: Greg & Corry Tishkoff
Location: 280 S. Columbia Ave. (vacant lot south of 256 S. Columbia)
ARB Request: The applicant is seeking Architectural Review and Approval of a new single-family dwelling at the above noted location.

The APPLICANT or REPRESENTATIVE must be present at the Public Hearing. It is a rule of the Board to withdraw an application when a representative is not present.

| a. | Application No.:      | 18-0032 Z                                                     |
|----|-----------------------|---------------------------------------------------------------|
|    | Applicant:            | Brad Schoch                                                   |
|    | Owner:                | Greg & Corry Tishkoff                                         |
|    | Location:             | 280 S. Columbia Ave. (vacant lot south of 256 S. Columbia)    |
|    | ARB Request: The ap   | pplicant is seeking Architectural Review and Approval of a    |
|    |                       | elling at the above noted location. Please Note: This         |
|    | application was table | d at the February 14 <sup>th</sup> 2019 meeting of the Board. |