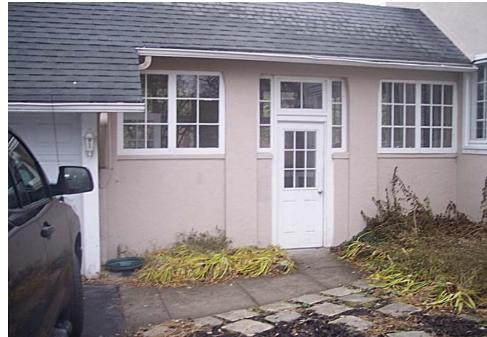

**ARB Request:** The applicant is seeking architectural review for new addition to the north side, and modifications to the principal structure, which includes a window and material changes. **Please Note: This application was tabled at the February 14**<sup>th</sup> **Architectural Review Board Meeting**.