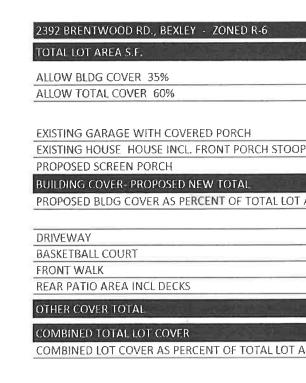

c. Application No.: 19007 A Applicant: Craig W. Murdick, Architect Owner: Margaret Kelley Location: 2392 Brentwood Rd.

**ARB Request:** The applicant is seeking architectural review and approval to allow a screened porch addition and expand the existing deck and privacy wall, at the rear of the principal structure.