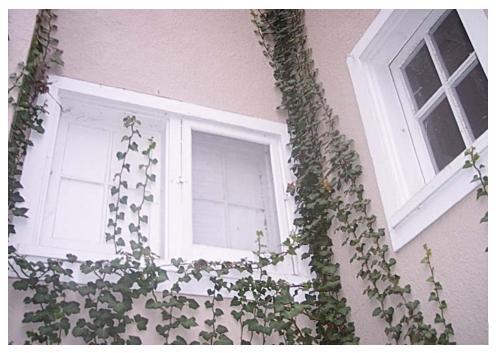

**ARB Request:** The applicant is seeking architectural review for new addition to the north side, and modifications to the principal structure, which includes a window and material changes. **Please Note: This application was tabled at the February 14**<sup>th</sup> **Architectural Review Board Meeting**.