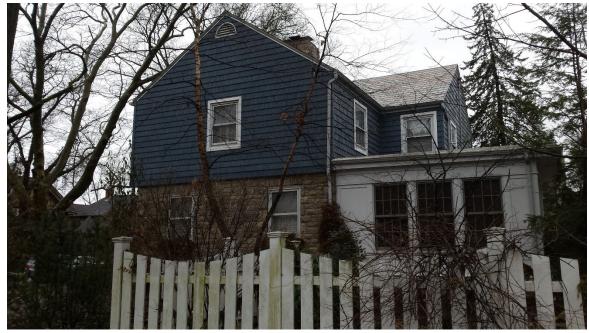

c. Application No.: 19007 A Applicant: Craig W. Murdick, Architect Owner: Margaret Kelley Location: 2392 Brentwood Rd.

**ARB Request:** The applicant is seeking architectural review and approval to allow a screened porch addition and expand the existing deck and privacy wall, at the rear of the principal structure.

Please provide photos of the existing structure with this form

Please indicate the existing materials and the proposed changes of exterior materials to be used in the completion of your design project. Check all that apply in each category below: