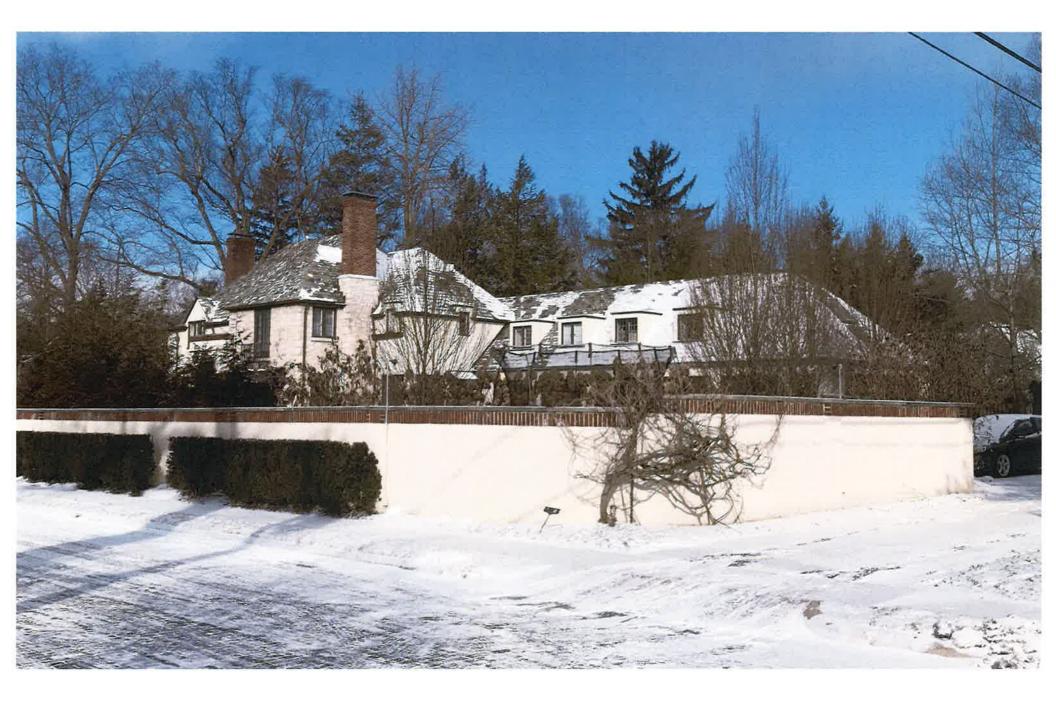

**ARB Request:** The applicant is seeking architectural review for new addition to the north side, and modifications to the principal structure, which includes a window and material changes. **Please Note: This application was tabled at the February 14**<sup>th</sup> **Architectural Review Board Meeting**.