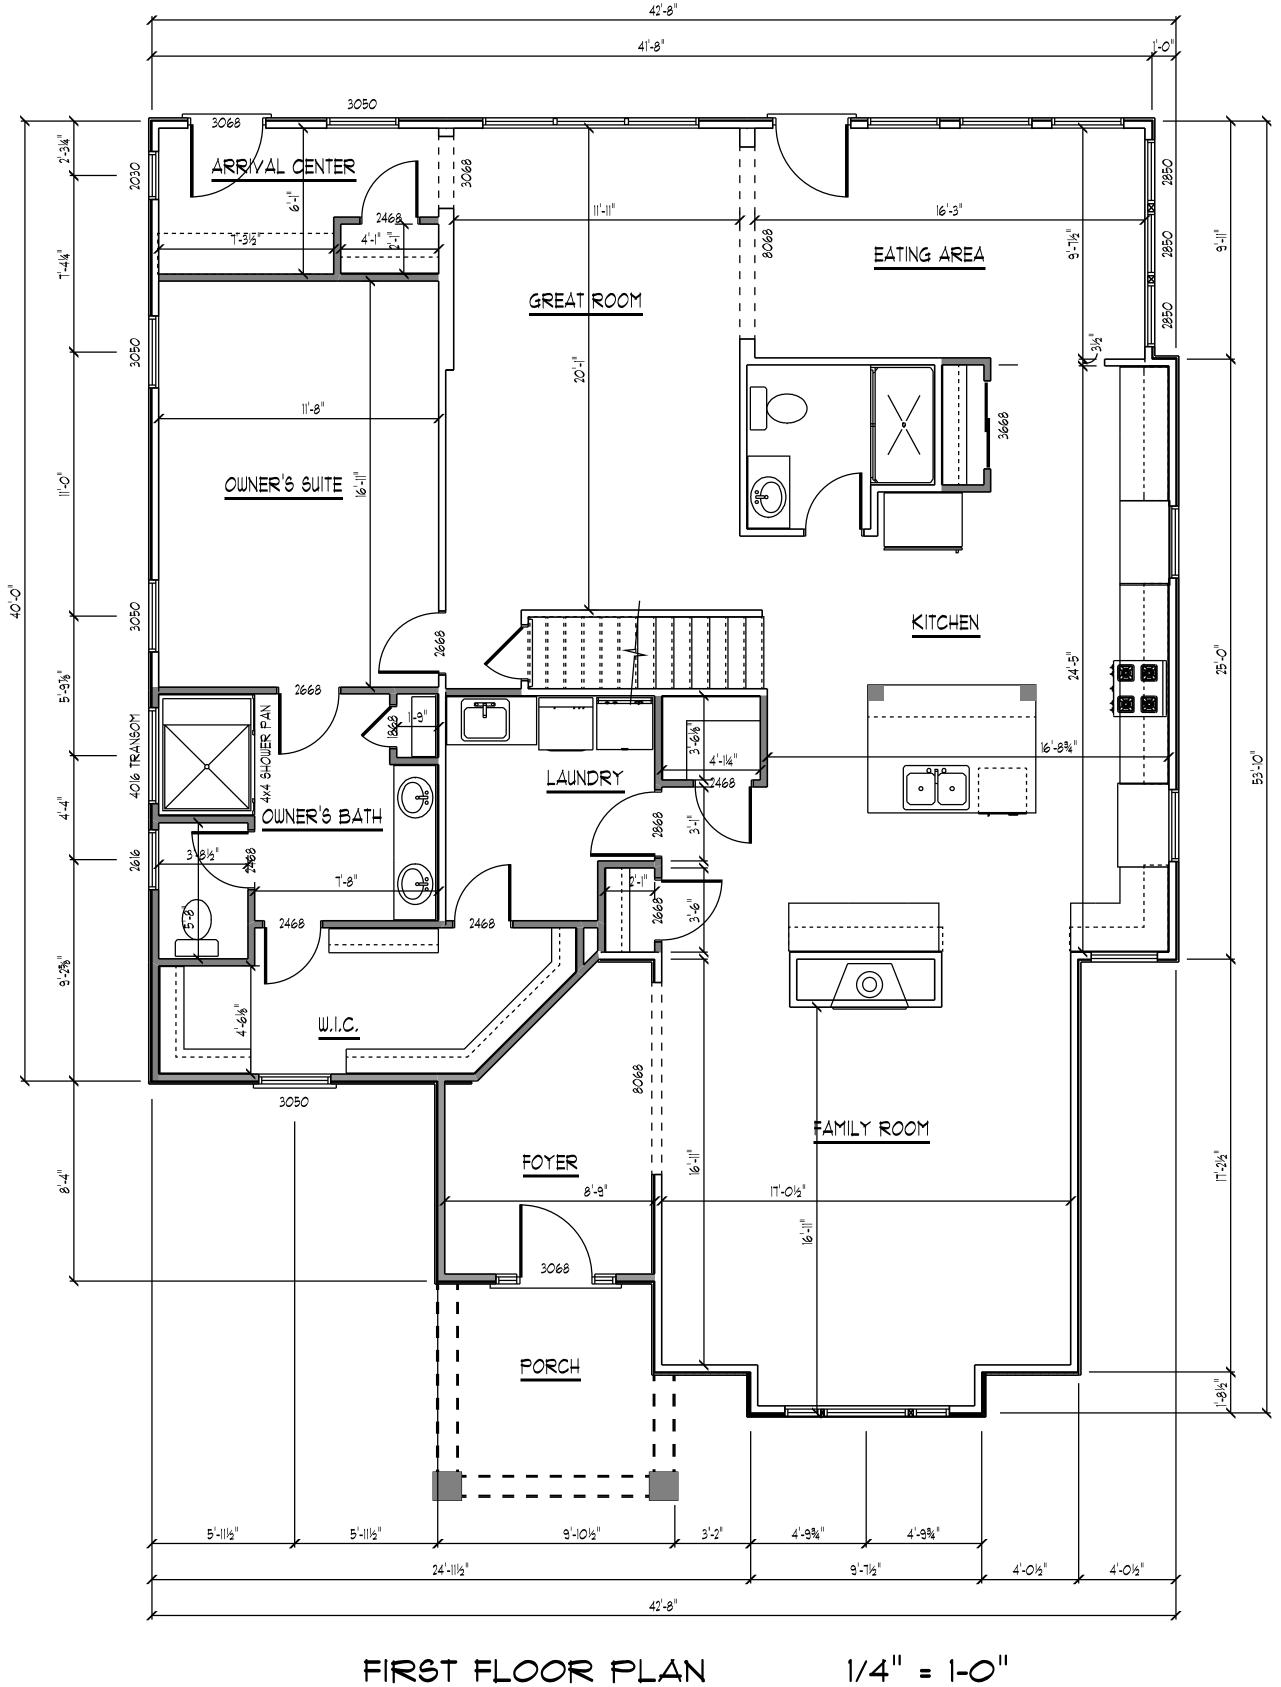

#### 6. Old Business:

a. Application No.: 18-024 Z
Applicant: Bryan Meade
Owner: Bryan Meade
Location: 334 N. Remington Rd.

**ARB Request:** The applicant is seeking architectural review and approval, to allow an expansion of and modifications to the first floor of the principal structure, which includes a garage addition, and a 2nd-story addition on the northern half of the principal structure. Please Note: This application was tabled at the February 14<sup>th</sup> Architectural Review Board Meeting.

The APPLICANT or REPRESENTATIVE must be present at the Public Hearing. It is a rule of the Board to withdraw an application when a representative is not present.

| a. | Application No.:                    | 18- 024 Z                                                     |
|----|-------------------------------------|---------------------------------------------------------------|
|    | Applicant:                          | Bryan Meade                                                   |
|    | Owner:                              | Bryan Meade                                                   |
|    | Location:                           | 334 N. Remington Rd.                                          |
|    | ARB Request:                        | The applicant is seeking architectural review and approval,   |
|    | to allow an expansion               | n of and modifications to the principal structure, which      |
|    | includes a 2 <sup>nd</sup> -story a | ddition on the northern half of the principal structure and a |
|    | new detached garage                 | e. Please Note: This application was tabled at the            |
|    | February 14 <sup>th</sup> Archite   | ectural Review Board Meeting.                                 |