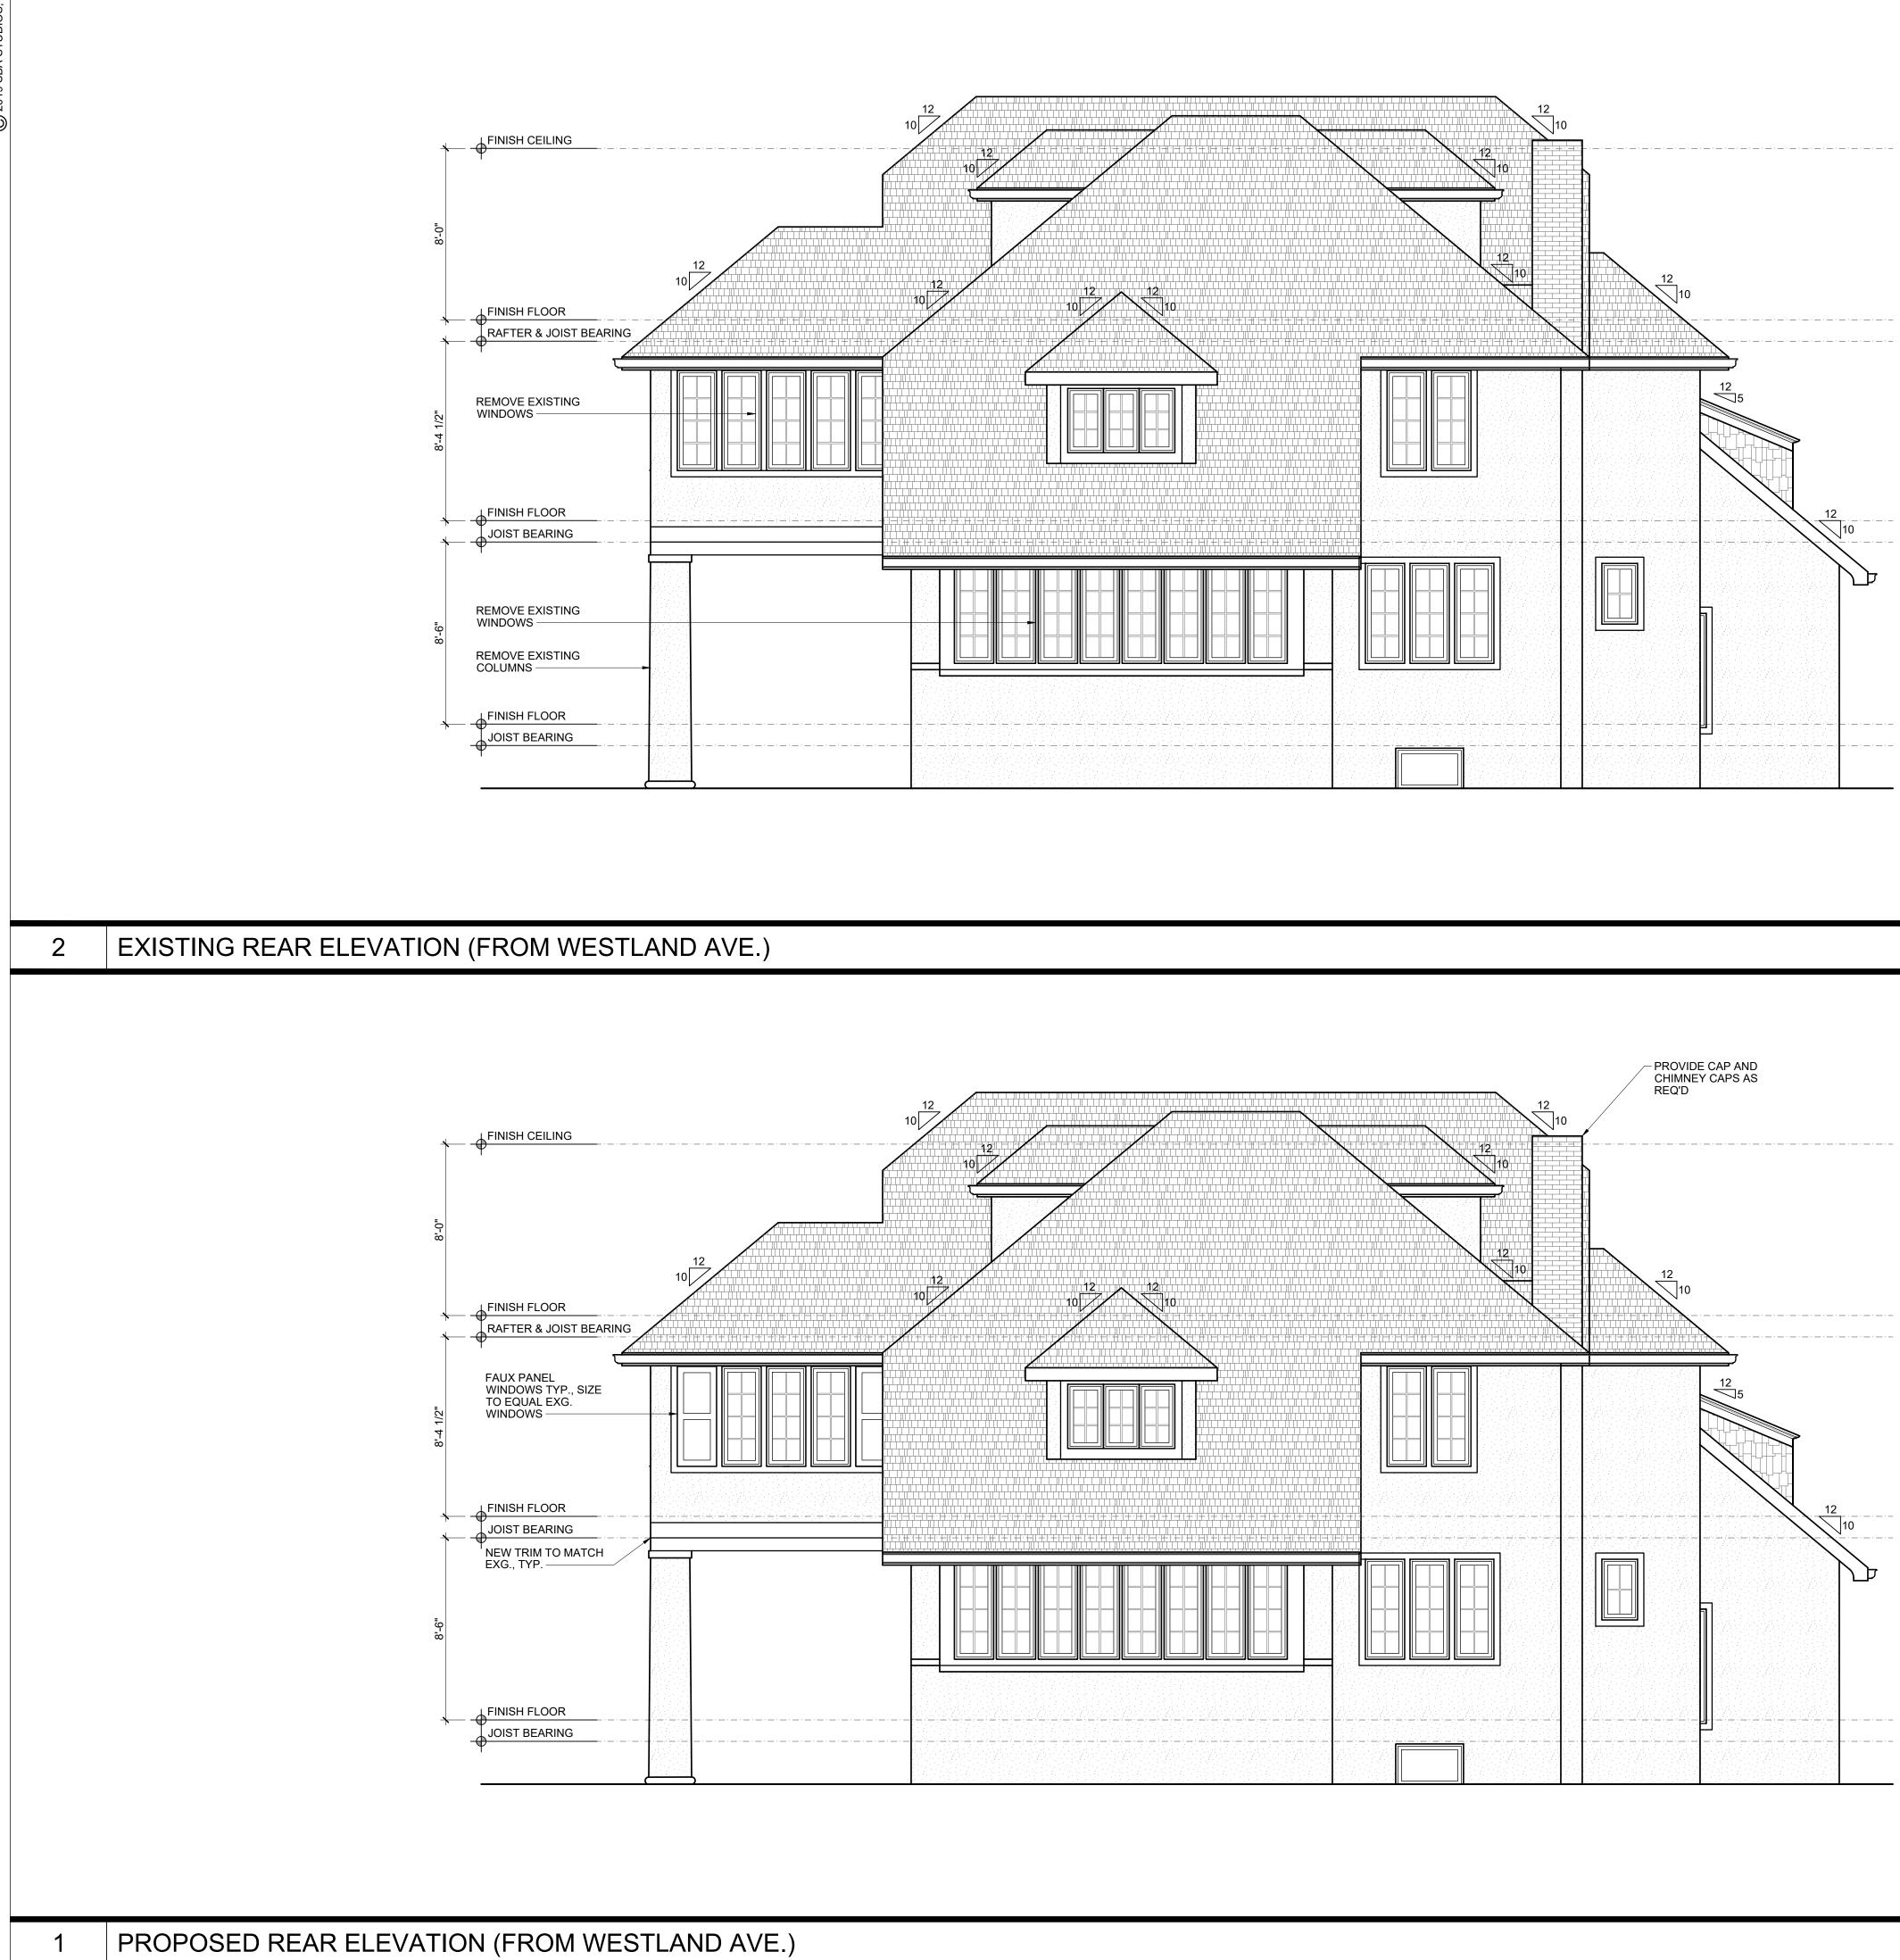

#### 6. Old Business:

a. Application No.: 18-024 Z
Applicant: Bryan Meade
Owner: Bryan Meade
Location: 334 N. Remington Rd.

**ARB Request:** The applicant is seeking architectural review and approval, to allow an expansion of and modifications to the first floor of the principal structure, which includes a garage addition, and a 2nd-story addition on the northern half of the principal structure. Please Note: This application was tabled at the February 14<sup>th</sup> Architectural Review Board Meeting.

The APPLICANT or REPRESENTATIVE must be present at the Public Hearing. It is a rule of the Board to withdraw an application when a representative is not present.

| a. | Application No.:                    | 18- 024 Z                                                     |
|----|-------------------------------------|---------------------------------------------------------------|
|    | Applicant:                          | Bryan Meade                                                   |
|    | Owner:                              | Bryan Meade                                                   |
|    | Location:                           | 334 N. Remington Rd.                                          |
|    | ARB Request:                        | The applicant is seeking architectural review and approval,   |
|    | to allow an expansion               | n of and modifications to the principal structure, which      |
|    | includes a 2 <sup>nd</sup> -story a | ddition on the northern half of the principal structure and a |
|    | new detached garage                 | e. Please Note: This application was tabled at the            |
|    | February 14 <sup>th</sup> Archite   | ectural Review Board Meeting.                                 |