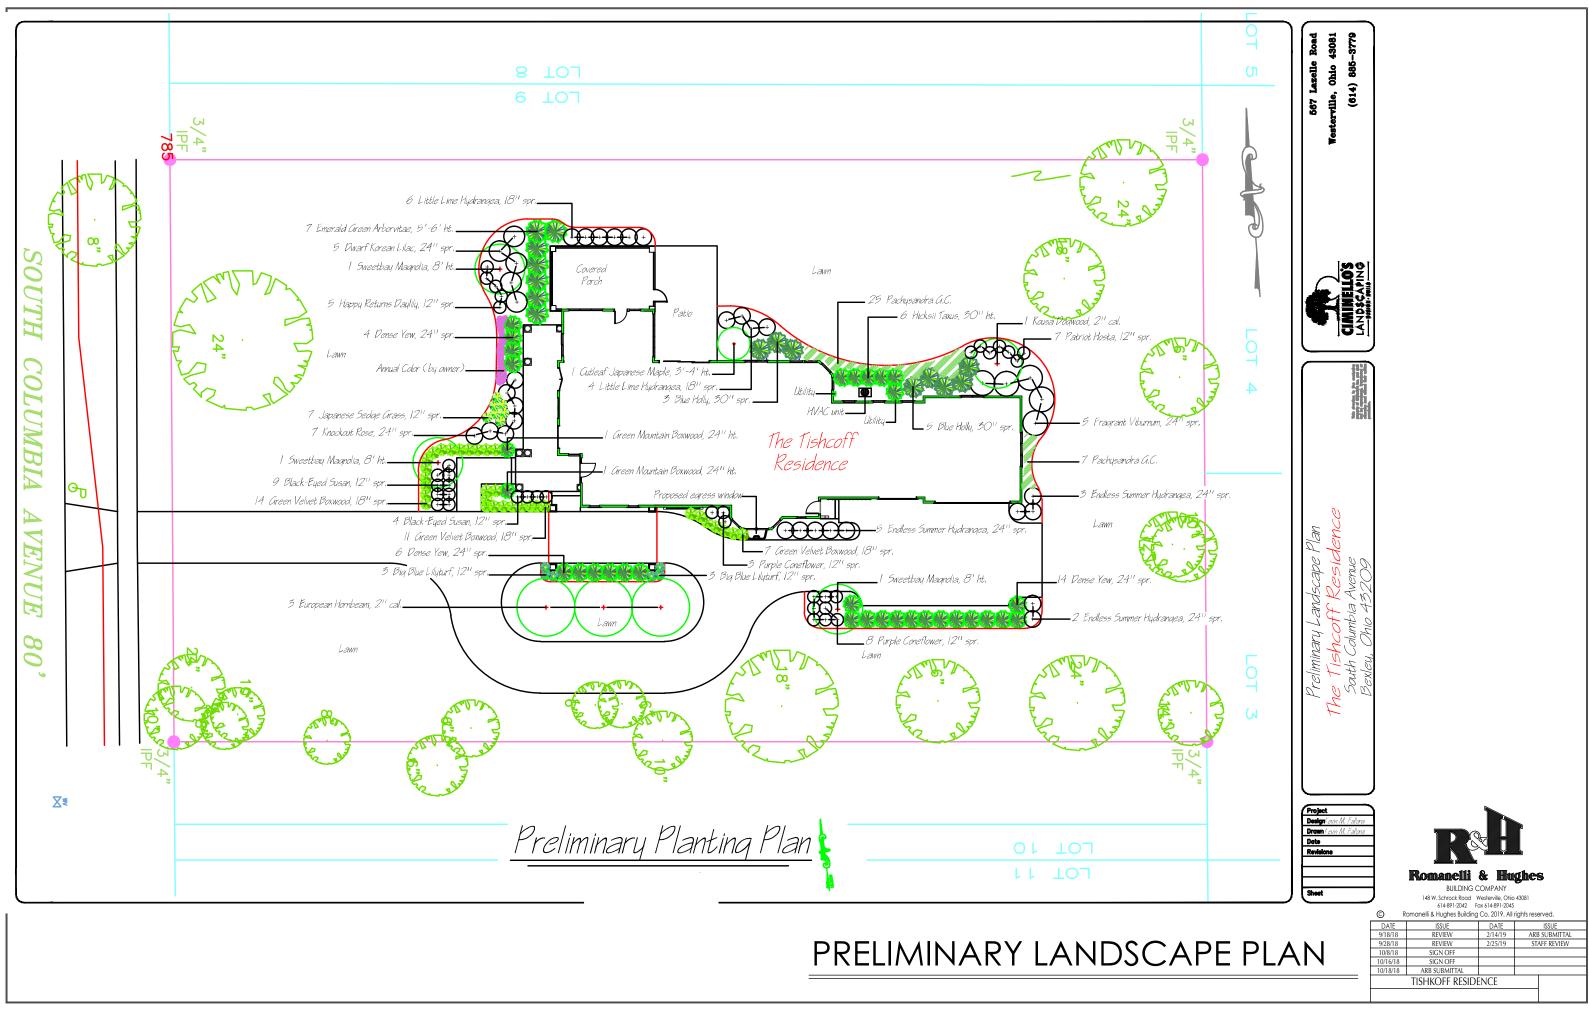

b. Application No.: 18-0032 Z
Applicant: Brad Schoch
Owner: Greg & Corry Tishkoff
Location: 280 S. Columbia Ave. (vacant lot south of 256 S. Columbia)
ARB Request: The applicant is seeking Architectural Review and Approval of a new single-family dwelling at the above noted location.

Please Note: This application was tabled at the February 14<sup>th</sup> meeting.

| c. | Application No.: | 19-002A                            |
|----|------------------|------------------------------------|
|    | Applicant:       | SBA-Studios, LLC                   |
|    | Owner:           | Paymax Properties, LLC, Joe Grundy |
|    | Location:        | 387 S. Parkview Avenue             |

The APPLICANT or REPRESENTATIVE must be present at the Public Hearing. It is a rule of the Board to withdraw an application when a representative is not present.

| a. | Application No.:      | 18-0032 Z                                                     |
|----|-----------------------|---------------------------------------------------------------|
|    | Applicant:            | Brad Schoch                                                   |
|    | Owner:                | Greg & Corry Tishkoff                                         |
|    | Location:             | 280 S. Columbia Ave. (vacant lot south of 256 S. Columbia)    |
|    | ARB Request: The ap   | pplicant is seeking Architectural Review and Approval of a    |
|    |                       | elling at the above noted location. Please Note: This         |
|    | application was table | d at the February 14 <sup>th</sup> 2019 meeting of the Board. |