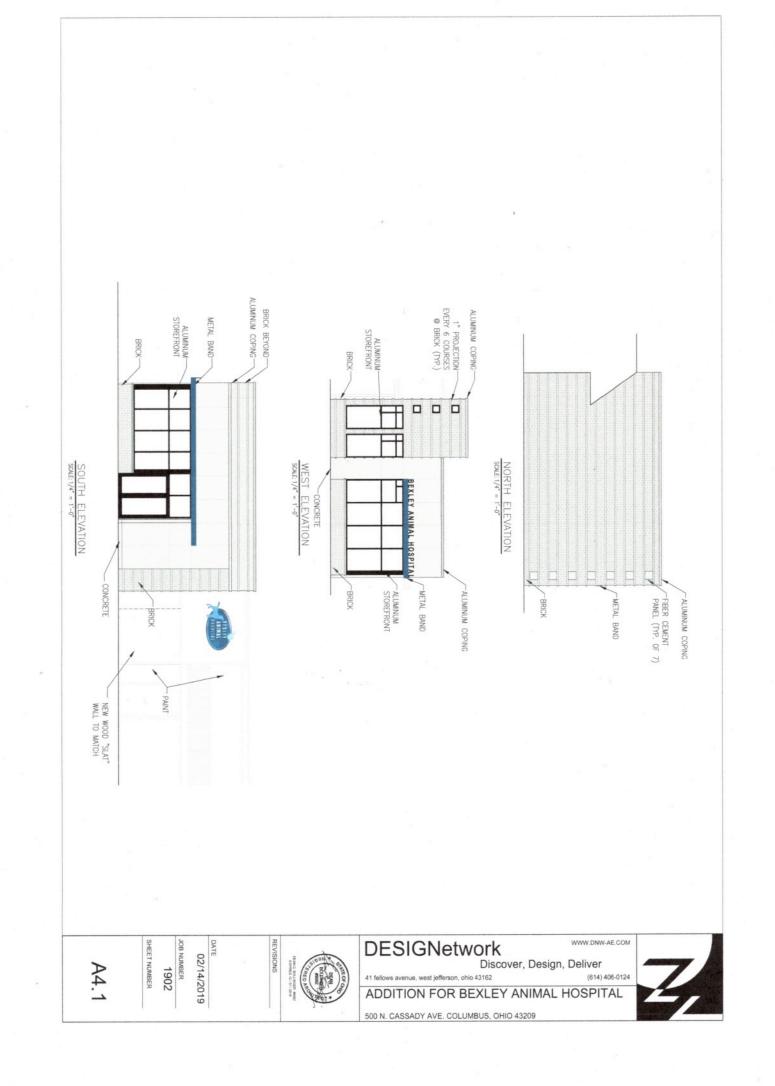

#### New business:

| a. | Application No.: | 19-008 A                                                                                                 |
|----|------------------|----------------------------------------------------------------------------------------------------------|
|    | Applicant:       | Designetwork – D. Bollinger                                                                              |
|    | Owner:           | Dr. Stephanie McClure                                                                                    |
|    | Location:        | 500 N. Cassady                                                                                           |
|    | ARB Request:     | The applicant is seeking architectural review and for a new one-                                         |
|    | ,                | front (west side) of the existing 2-story building, and site ce approved under Application No.18- 020 Z. |