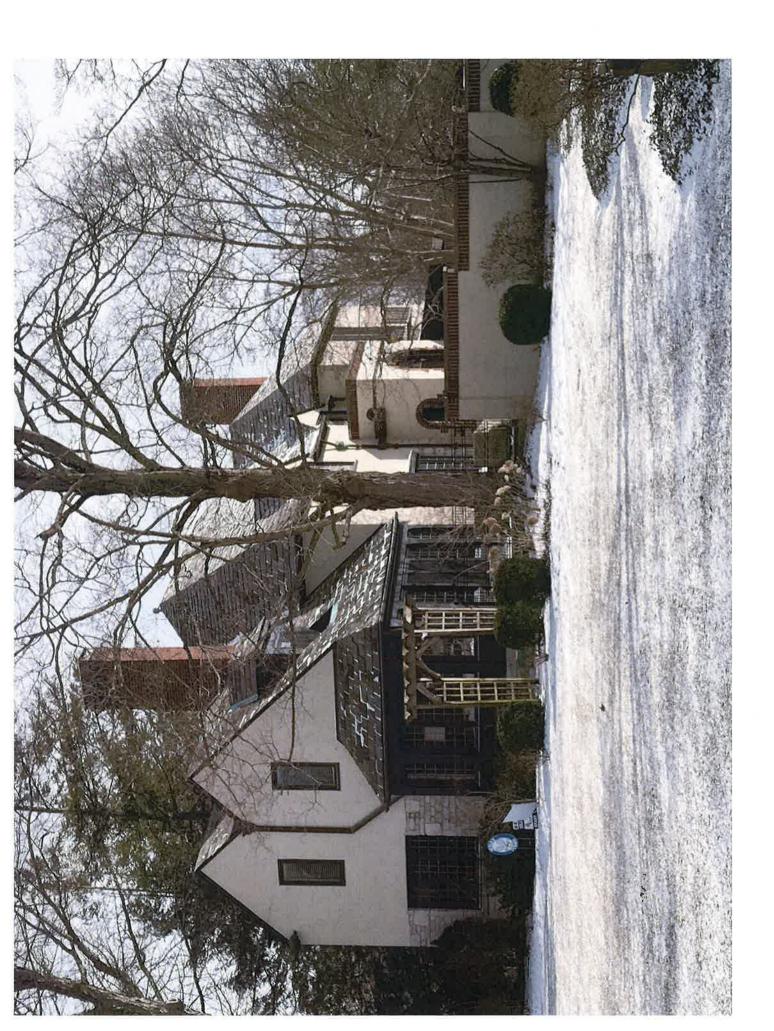

Please provide photos of the existing structure with this form

Please indicate the existing materials and the proposed changes of exterior materials to be used in the completion of your design project. Check all that apply in each category below: