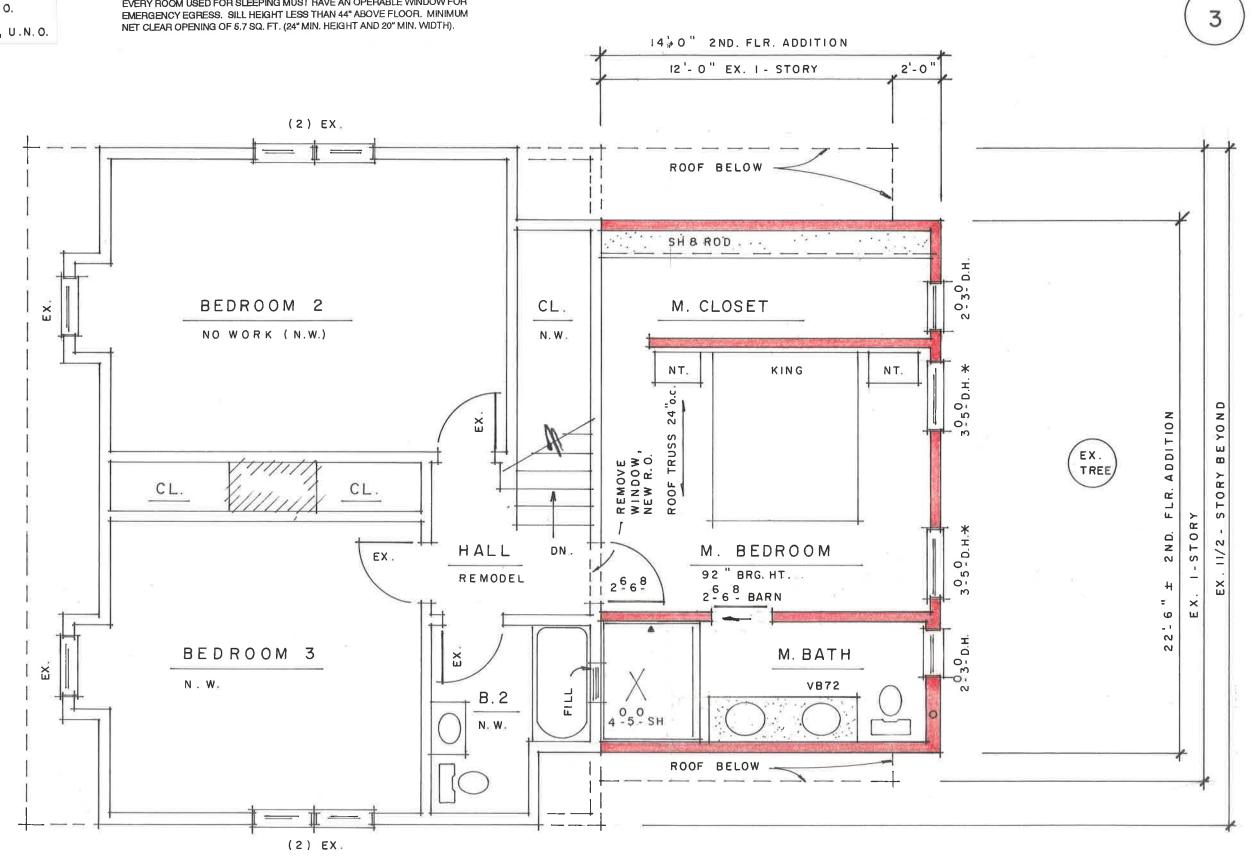

#### 6. Old Business:

a. Application No.: 18-024 Z
Applicant: Bryan Meade
Owner: Bryan Meade
Location: 334 N. Remington Rd.

**ARB Request:** The applicant is seeking architectural review and approval, to allow an expansion of and modifications to the first floor of the principal structure, which includes a garage addition, and a 2nd-story addition on the northern half of the principal structure. Please Note: This application was tabled at the February 14<sup>th</sup> Architectural Review Board Meeting.

The APPLICANT or REPRESENTATIVE must be present at the Public Hearing. It is a rule of the Board to withdraw an application when a representative is not present.

| a. | Application No.:                    | 18- 024 Z                                                     |
|----|-------------------------------------|---------------------------------------------------------------|
|    | Applicant:                          | Bryan Meade                                                   |
|    | Owner:                              | Bryan Meade                                                   |
|    | Location:                           | 334 N. Remington Rd.                                          |
|    | ARB Request:                        | The applicant is seeking architectural review and approval,   |
|    | to allow an expansion               | n of and modifications to the principal structure, which      |
|    | includes a 2 <sup>nd</sup> -story a | ddition on the northern half of the principal structure and a |
|    | new detached garage                 | e. Please Note: This application was tabled at the            |
|    | February 14 <sup>th</sup> Archite   | ectural Review Board Meeting.                                 |