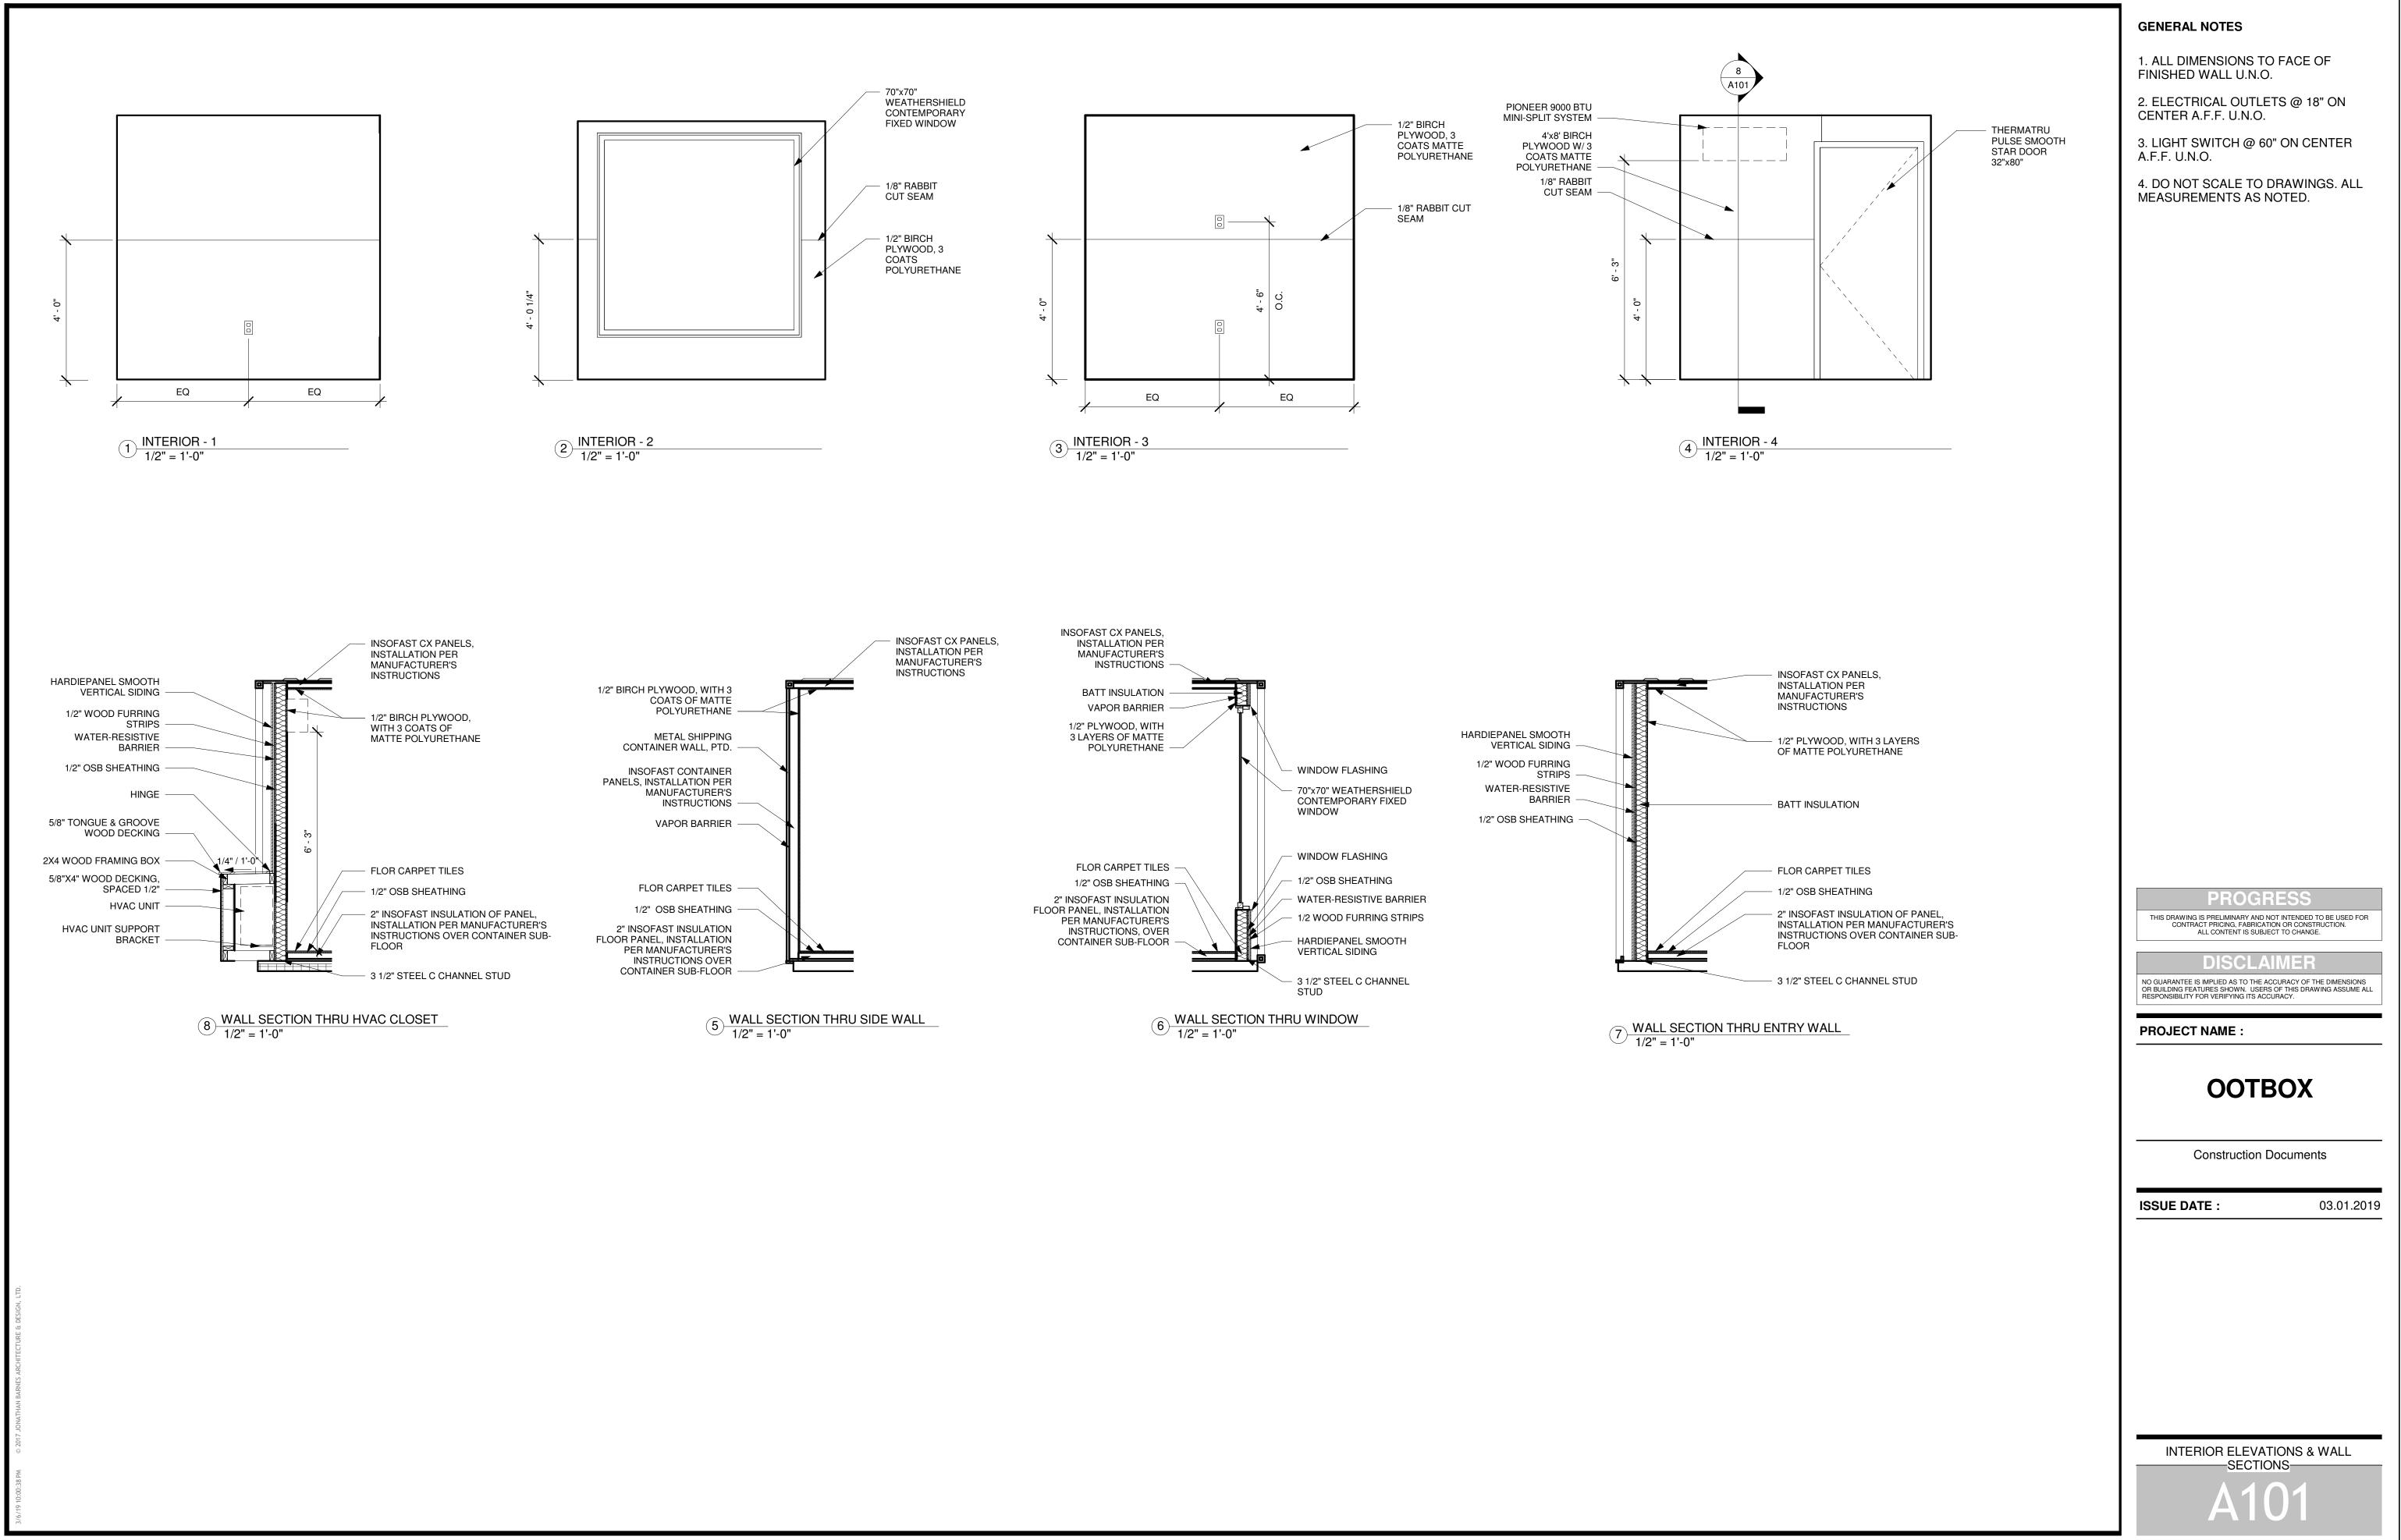

earing. It is a rule of the Board to withdraw an application when a representative is not present.

- a. Application No.: 19003 Z
  - Applicant: City of Bexley
  - Owner: Ismail I. Jallaq
  - Location: 2761 E. Main

**ARB Request**: The applicant is seeking architectural review and a recommendation to the Board of Zoning and Planning, to allow a temporary meeting space at the above noted location.

**BZAP Request:** The applicant is seeking architectural review and approval to allow a temporary meeting space at the above noted location.

A copy of this application is available for review in the Building Department office during the hours of 8:00 A.M. until 4:00 P.M. If you have any questions, please call the Bexley Building Department at 559-4240.

Mailed by: 3-01-2019











.











Bexley Architectural Review Board Staff Report - March 14, 2019

a. Application No.: 18-024 Z
Applicant: Bryan Meade
Owner: Bryan Meade
Location: 334 N. Remington Rd.

**ARB Request**: The applicant is seeking architectural review and approval, to allow an expansion of and modifications to the first floor of the principal structure, which includes a garage addition, and a 2nd-story addition on the northern half of the principal structure. Please Note: This application was tabled at the February 14th Architectural Review Board Meeting.

**Staff comments:** This application was tabled in October, January and February meeting for further design exploration and development.

At the January meeting the following concerns were expressed by the Board and the neighbors:

- The Board is concern