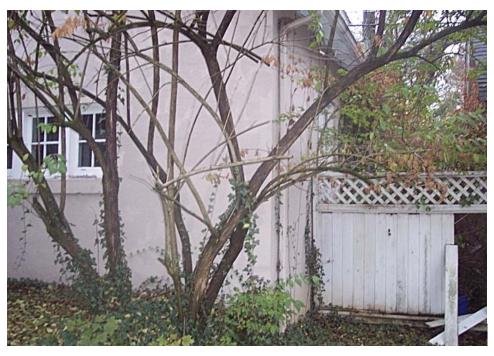

**ARB Request:** The applicant is seeking architectural review for new addition to the north side, and modifications to the principal structure, which includes a window and material changes. **Please Note: This application was tabled at the February 14**<sup>th</sup> **Architectural Review Board Meeting**.