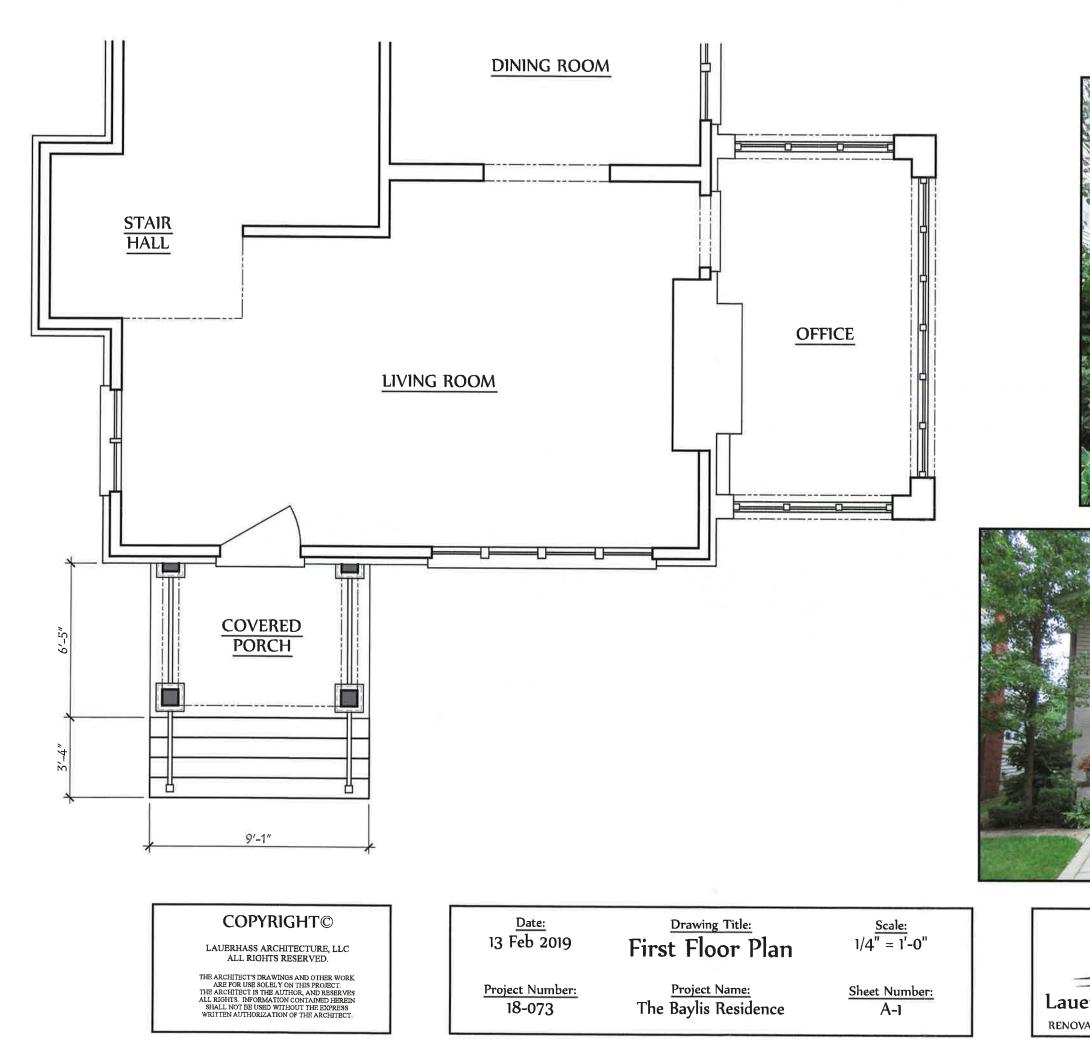

d. Application No.: 19009 A

Applicant: Amy Lauerhass, Architect

Owner: Adriane & Lawrence Baylis

Location: 2413 Bexley Park Rd.

**ARB Request:** The applicant is seeking architectural review and approval to allow a covered porch addition at the front entrance of the principal structure, which will replace an existing canopy.