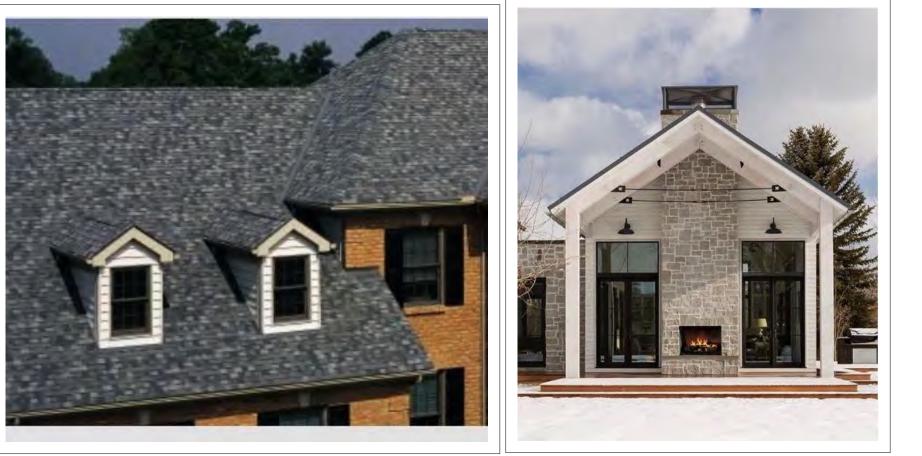

### **Architectural Review Worksheet**

Design changes involving window, siding, roof replacement projects, detached garages, accessory structure, and deck construction may be reviewed and approved by the Design Consultant and/or Zoning officer, if it meets all zoning code requirements and maintenance improvements conforming to the "SPECIF-IC STANDARDS" in the Residential Review District Residential Design Guidelines. It may be directed to the Architectural Review Board or Board of Zoning and Planning for review and/or approval, if required by staff. Design approval is required in order to obtain a Building Permit. Work performed prior to an approval is subject to triple fees.

Please provide photos of the existing structure with this form

Please indicate the existing materials and the proposed changes of exterior materials to be used in the completion of your design project. Check all that apply in each category below: