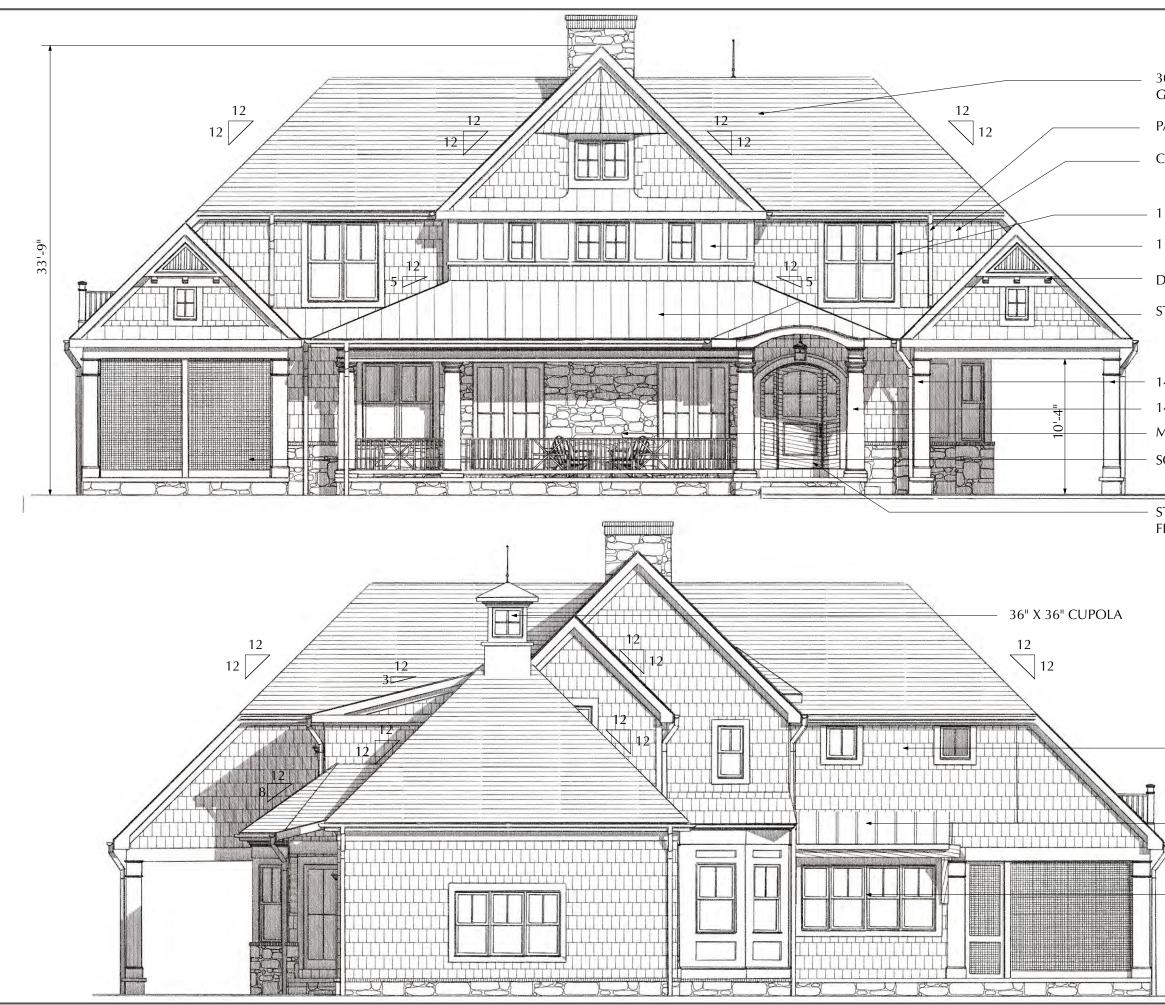

b. Application No.: 18-0032 Z
Applicant: Brad Schoch
Owner: Greg & Corry Tishkoff
Location: 280 S. Columbia Ave. (vacant lot south of 256 S. Columbia)
ARB Request: The applicant is seeking Architectural Review and Approval of a new single-family dwelling at the above noted location.

The APPLICANT or REPRESENTATIVE must be present at the Public Hearing. It is a rule of the Board to withdraw an application when a representative is not present.

| a. | Application No.:      | 18-0032 Z                                                     |
|----|-----------------------|---------------------------------------------------------------|
|    | Applicant:            | Brad Schoch                                                   |
|    | Owner:                | Greg & Corry Tishkoff                                         |
|    | Location:             | 280 S. Columbia Ave. (vacant lot south of 256 S. Columbia)    |
|    | ARB Request: The ap   | pplicant is seeking Architectural Review and Approval of a    |
|    |                       | elling at the above noted location. Please Note: This         |
|    | application was table | d at the February 14 <sup>th</sup> 2019 meeting of the Board. |