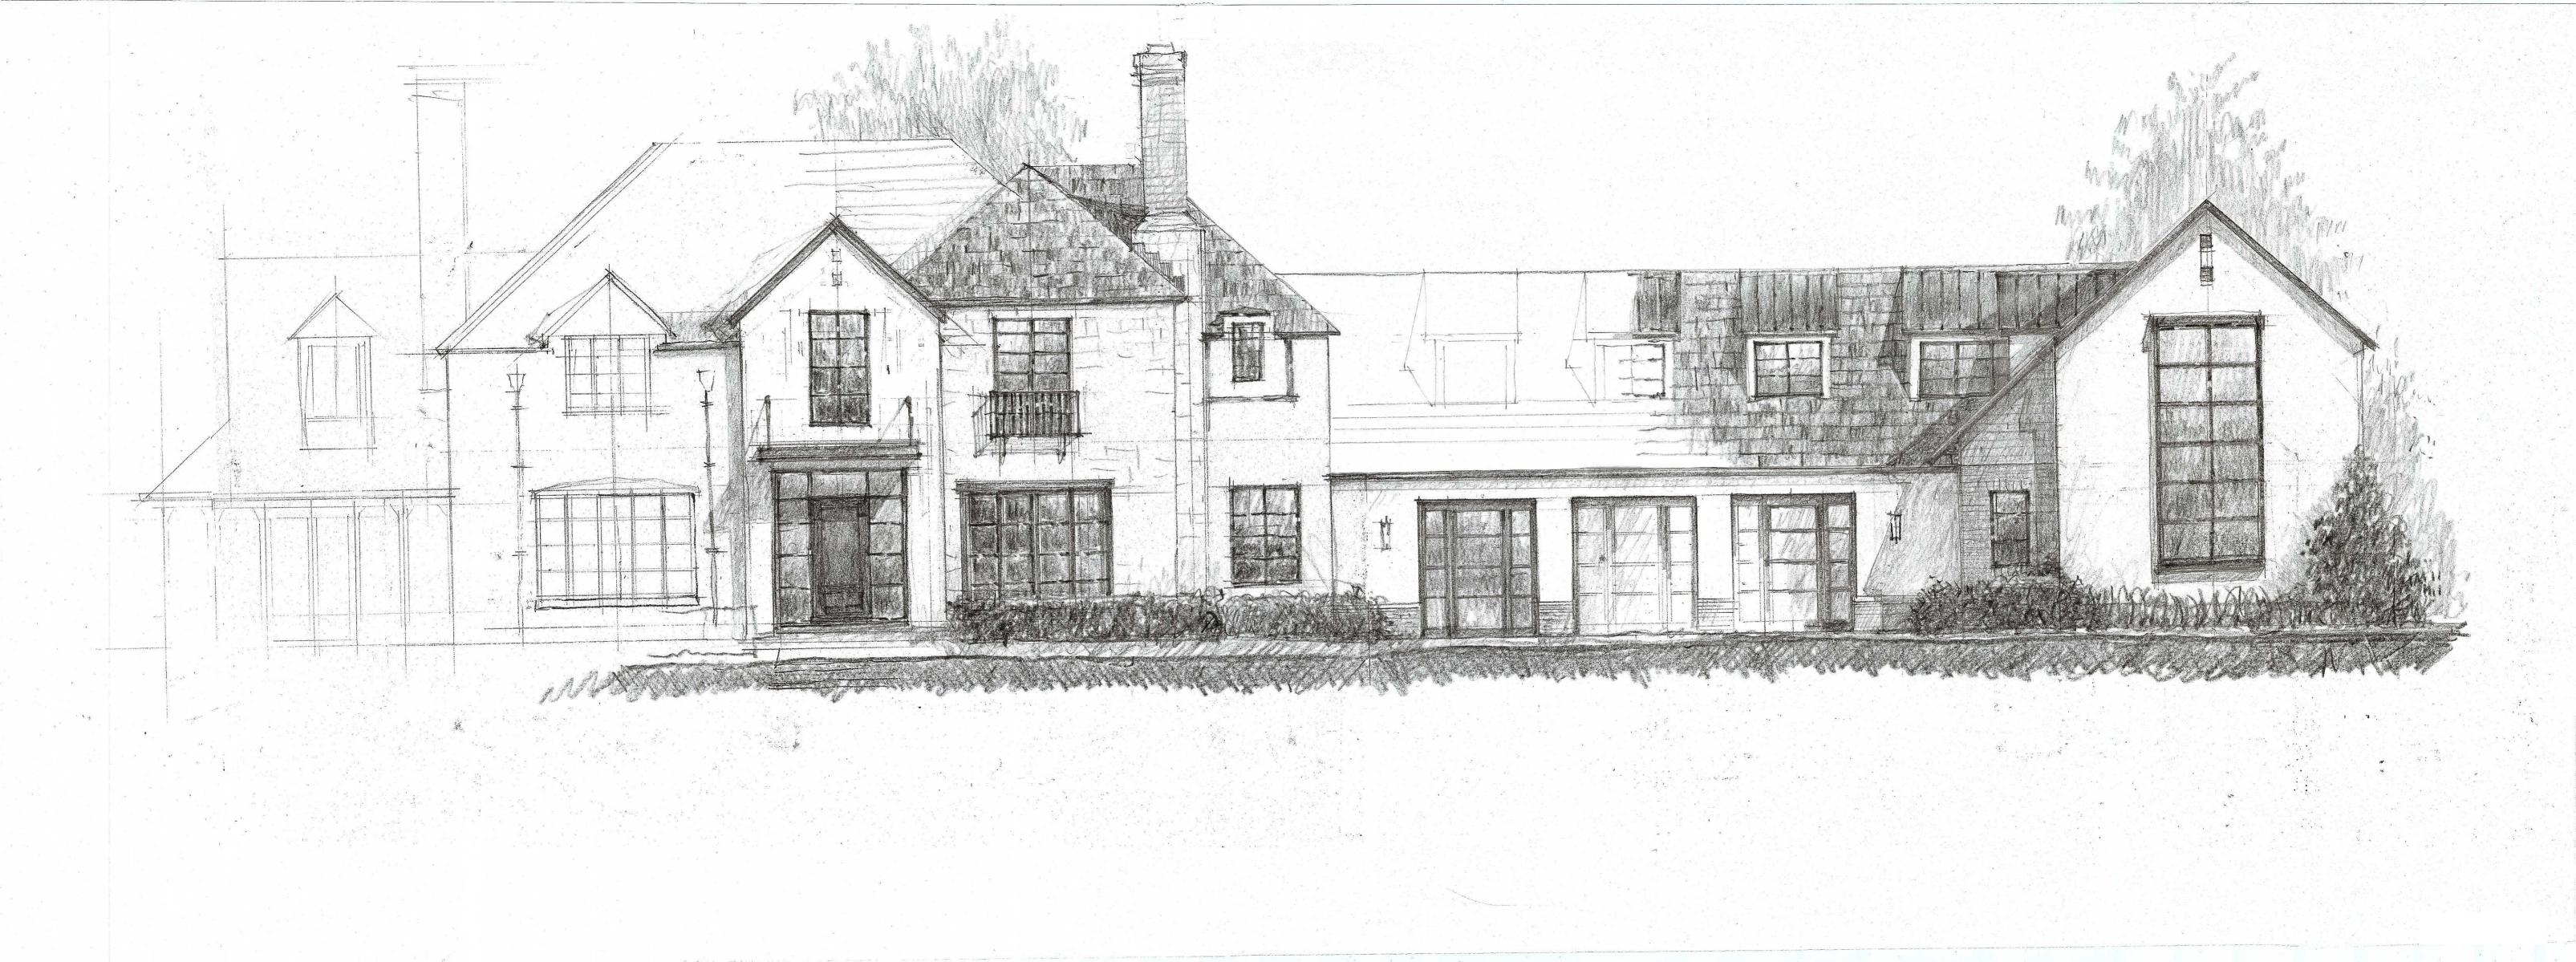

#### 6. Old Business:

a. Application No.: 18-024 Z
Applicant: Bryan Meade
Owner: Bryan Meade
Location: 334 N. Remington Rd.

**ARB Request:** The applicant is seeking architectural review and approval, to allow an expansion of and modifications to the first floor of the principal structure, which includes a garage addition, and a 2nd-story addition on the northern half of the principal structure. Please Note: This application was tabled at the February 14<sup>th</sup> Architectural Review Board Meeting.

The APPLICANT or REPRESENTATIVE must be present at the Public Hearing. It is a rule of the Board to withdraw an application when a representative is not present.

| a. | Application No.:                    | 18- 024 Z                                                     |
|----|-------------------------------------|---------------------------------------------------------------|
|    | Applicant:                          | Bryan Meade                                                   |
|    | Owner:                              | Bryan Meade                                                   |
|    | Location:                           | 334 N. Remington Rd.                                          |
|    | ARB Request:                        | The applicant is seeking architectural review and approval,   |
|    | to allow an expansion               | n of and modifications to the principal structure, which      |
|    | includes a 2 <sup>nd</sup> -story a | ddition on the northern half of the principal structure and a |
|    | new detached garage                 | e. Please Note: This application was tabled at the            |
|    | February 14 <sup>th</sup> Archite   | ectural Review Board Meeting.                                 |