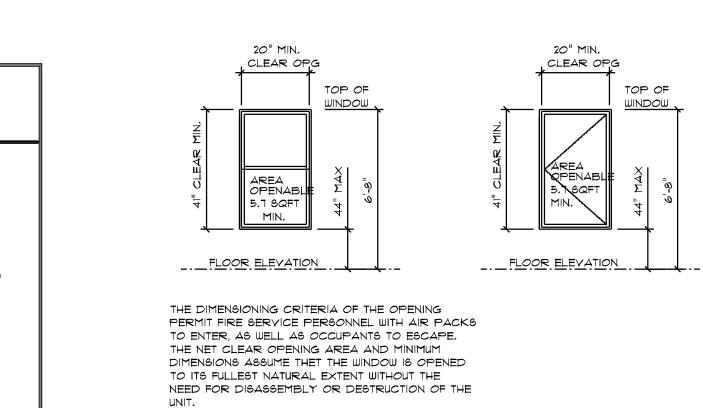

House Plans by Thateaux Designs

**Residental Design** 740-819-8206 www.chateauxdesigns.com email: rmdh24@gmail.com

1/4" = 1'-0"

EGRESS WINDOW DETAIL