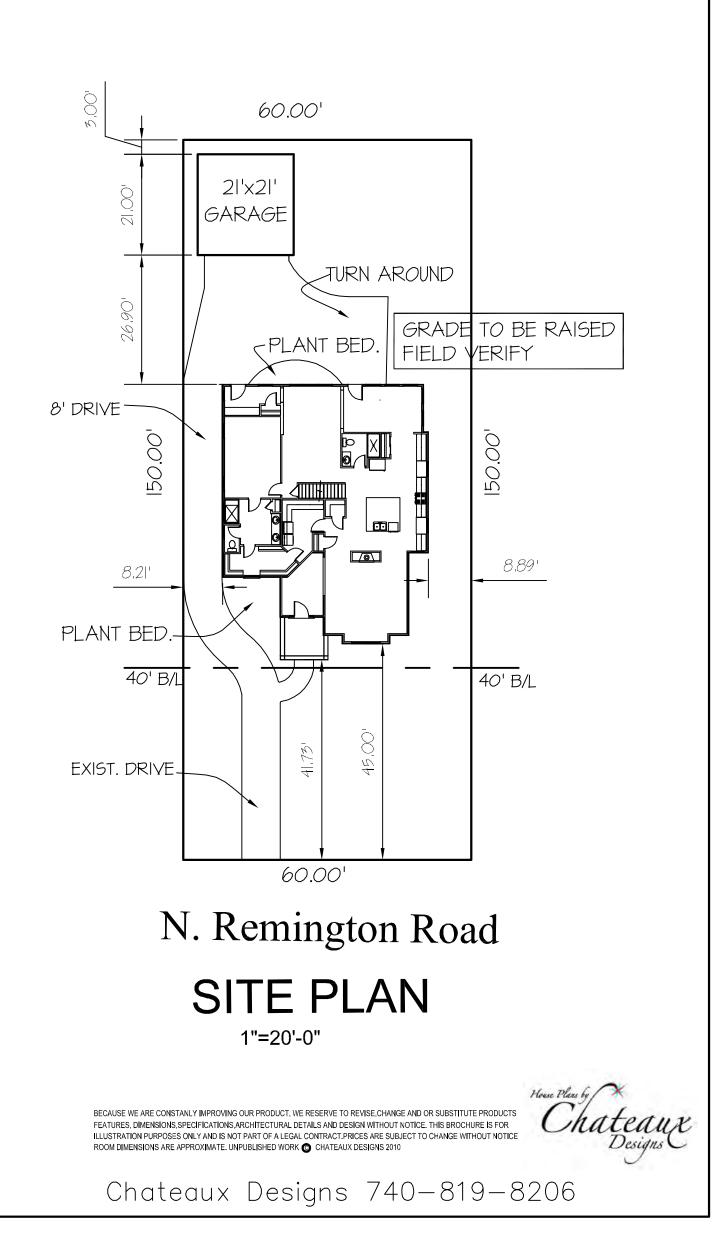

#### 6. Old Business:

a. Application No.: 18-024 Z
Applicant: Bryan Meade
Owner: Bryan Meade
Location: 334 N. Remington Rd.

**ARB Request:** The applicant is seeking architectural review and approval, to allow an expansion of and modifications to the first floor of the principal structure, which includes a garage addition, and a 2nd-story addition on the northern half of the principal structure. Please Note: This application was tabled at the February 14<sup>th</sup> Architectural Review Board Meeting.

The APPLICANT or REPRESENTATIVE must be present at the Public Hearing. It is a rule of the Board to withdraw an application when a representative is not present.

| a. | Application No.:                    | 18- 024 Z                                                     |
|----|-------------------------------------|---------------------------------------------------------------|
|    | Applicant:                          | Bryan Meade                                                   |
|    | Owner:                              | Bryan Meade                                                   |
|    | Location:                           | 334 N. Remington Rd.                                          |
|    | ARB Request:                        | The applicant is seeking architectural review and approval,   |
|    | to allow an expansion               | n of and modifications to the principal structure, which      |
|    | includes a 2 <sup>nd</sup> -story a | ddition on the northern half of the principal structure and a |
|    | new detached garage                 | e. Please Note: This application was tabled at the            |
|    | February 14 <sup>th</sup> Archite   | ectural Review Board Meeting.                                 |