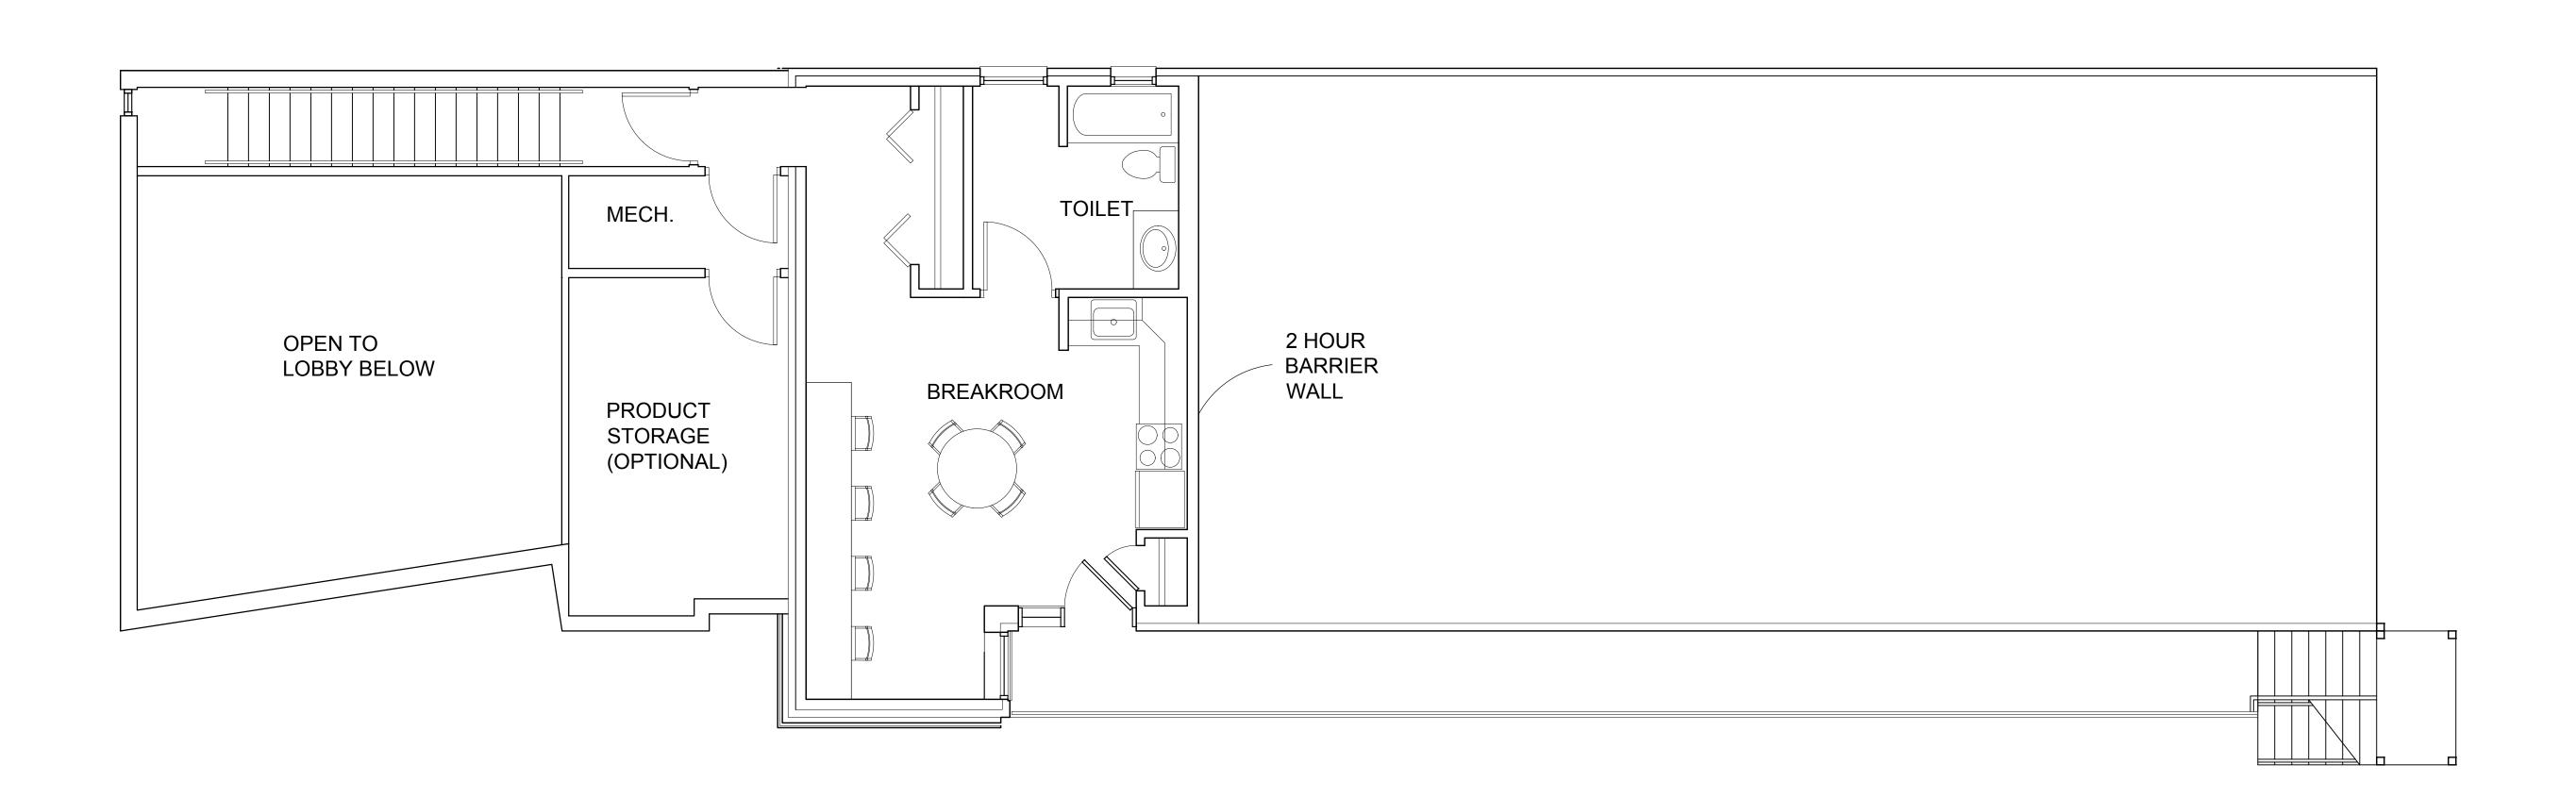

#### New business:

| a. | Application No.: | 19-008 A                                                                                                 |
|----|------------------|----------------------------------------------------------------------------------------------------------|
|    | Applicant:       | Designetwork – D. Bollinger                                                                              |
|    | Owner:           | Dr. Stephanie McClure                                                                                    |
|    | Location:        | 500 N. Cassady                                                                                           |
|    | ARB Request:     | The applicant is seeking architectural review and for a new one-                                         |
|    | ,                | front (west side) of the existing 2-story building, and site ce approved under Application No.18- 020 Z. |