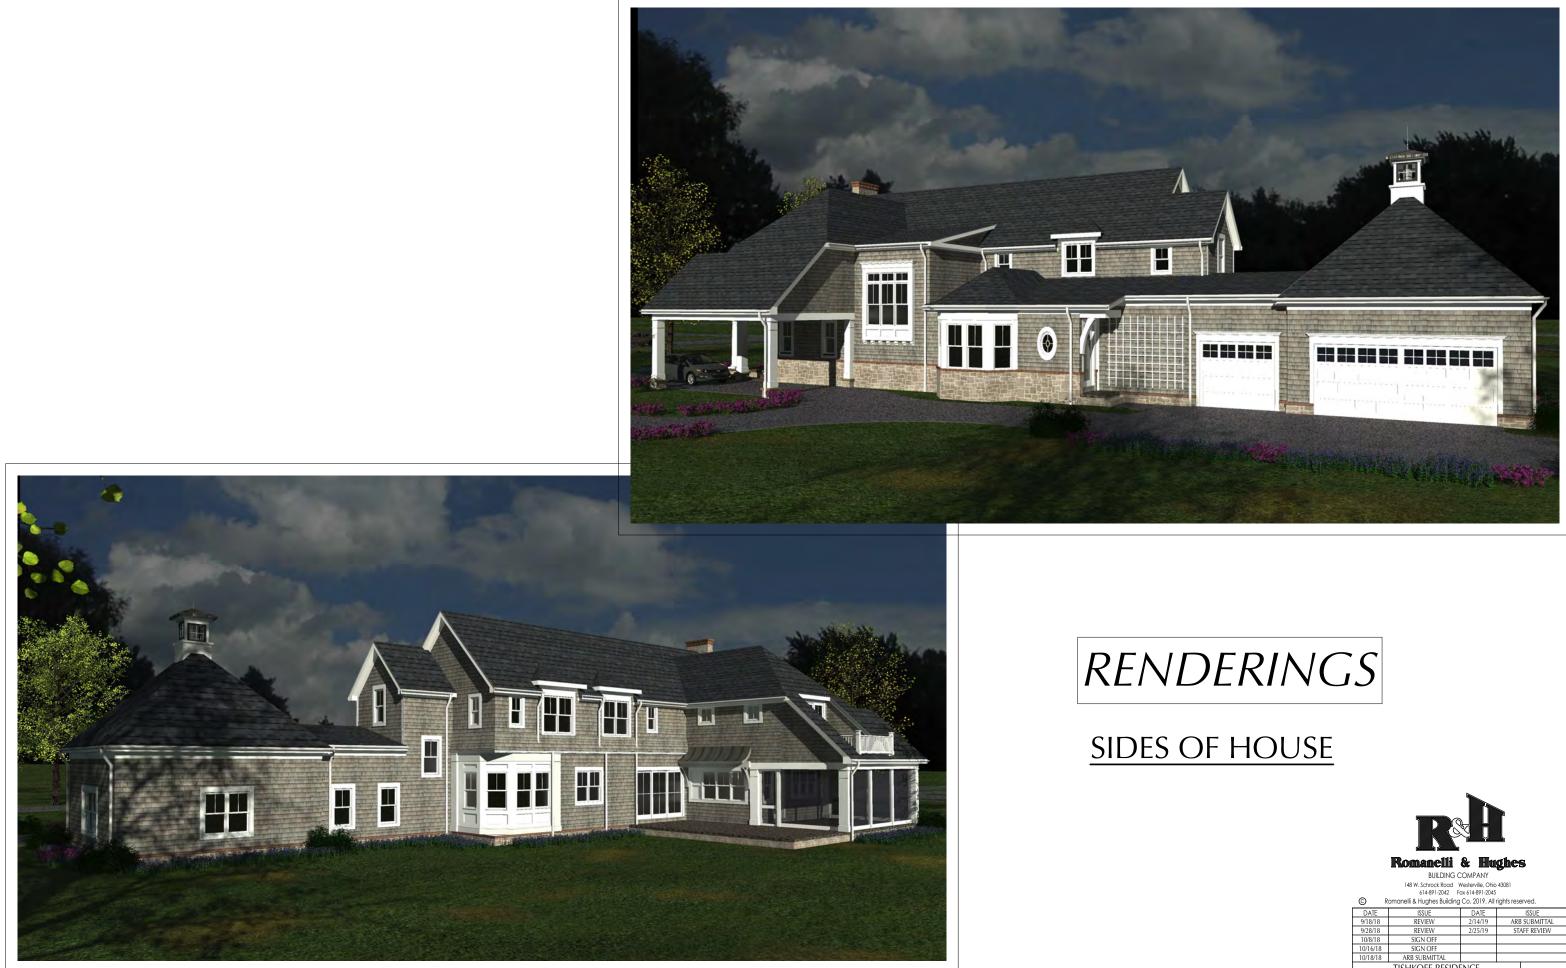

b. Application No.: 18-0032 Z
Applicant: Brad Schoch
Owner: Greg & Corry Tishkoff
Location: 280 S. Columbia Ave. (vacant lot south of 256 S. Columbia)
ARB Request: The applicant is seeking Architectural Review and Approval of a new single-family dwelling at the above noted location.

The APPLICANT or REPRESENTATIVE must be present at the Public Hearing. It is a rule of the Board to withdraw an application when a representative is not present.

| a. | Application No.:      | 18-0032 Z                                                     |
|----|-----------------------|---------------------------------------------------------------|
|    | Applicant:            | Brad Schoch                                                   |
|    | Owner:                | Greg & Corry Tishkoff                                         |
|    | Location:             | 280 S. Columbia Ave. (vacant lot south of 256 S. Columbia)    |
|    | ARB Request: The ap   | pplicant is seeking Architectural Review and Approval of a    |
|    |                       | elling at the above noted location. Please Note: This         |
|    | application was table | d at the February 14 <sup>th</sup> 2019 meeting of the Board. |