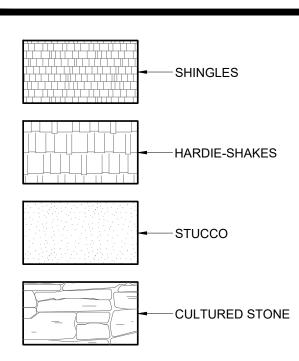

## RIGHT ELEVATION

# PRELIMNARY REVIEW PLANS **NOT FOR CONSTRUCTION**

| EXT                                           | ERIOR ELEVÁTION<br>NOTES                                                                      |
|-----------------------------------------------|-----------------------------------------------------------------------------------------------|
|                                               | SIDING MATCH EXIST'G PER SPECS.                                                               |
|                                               | SHAKE PER SPECS.                                                                              |
|                                               | STONE PER. SPECS. MATCH EXIST'G                                                               |
|                                               | SHINGLES ( 30 yr. DIMENSIONAL SHINGLES )                                                      |
| EXTERIOR TRIM:                                | MATCH EXIGT'G                                                                                 |
| FASCIA:<br>GUTTER:<br>SOFFIT:<br>WINDOW TYPE: | MATCH EXIST'G<br>MATCH EXIST'G<br>MATCH EXIST'G<br>MATCH EXIST'G<br>( SIZES PER FLOOR PLANS ) |
| HEAD & TRIM:                                  | MATCH EXIST'G                                                                                 |
| PORCH POST:<br>RIDGE VENT:<br>WINDOW TRIM:    | SEE FLOOR PLAN FOR SIZE<br>CONT.<br>MATCH EXIST'G                                             |