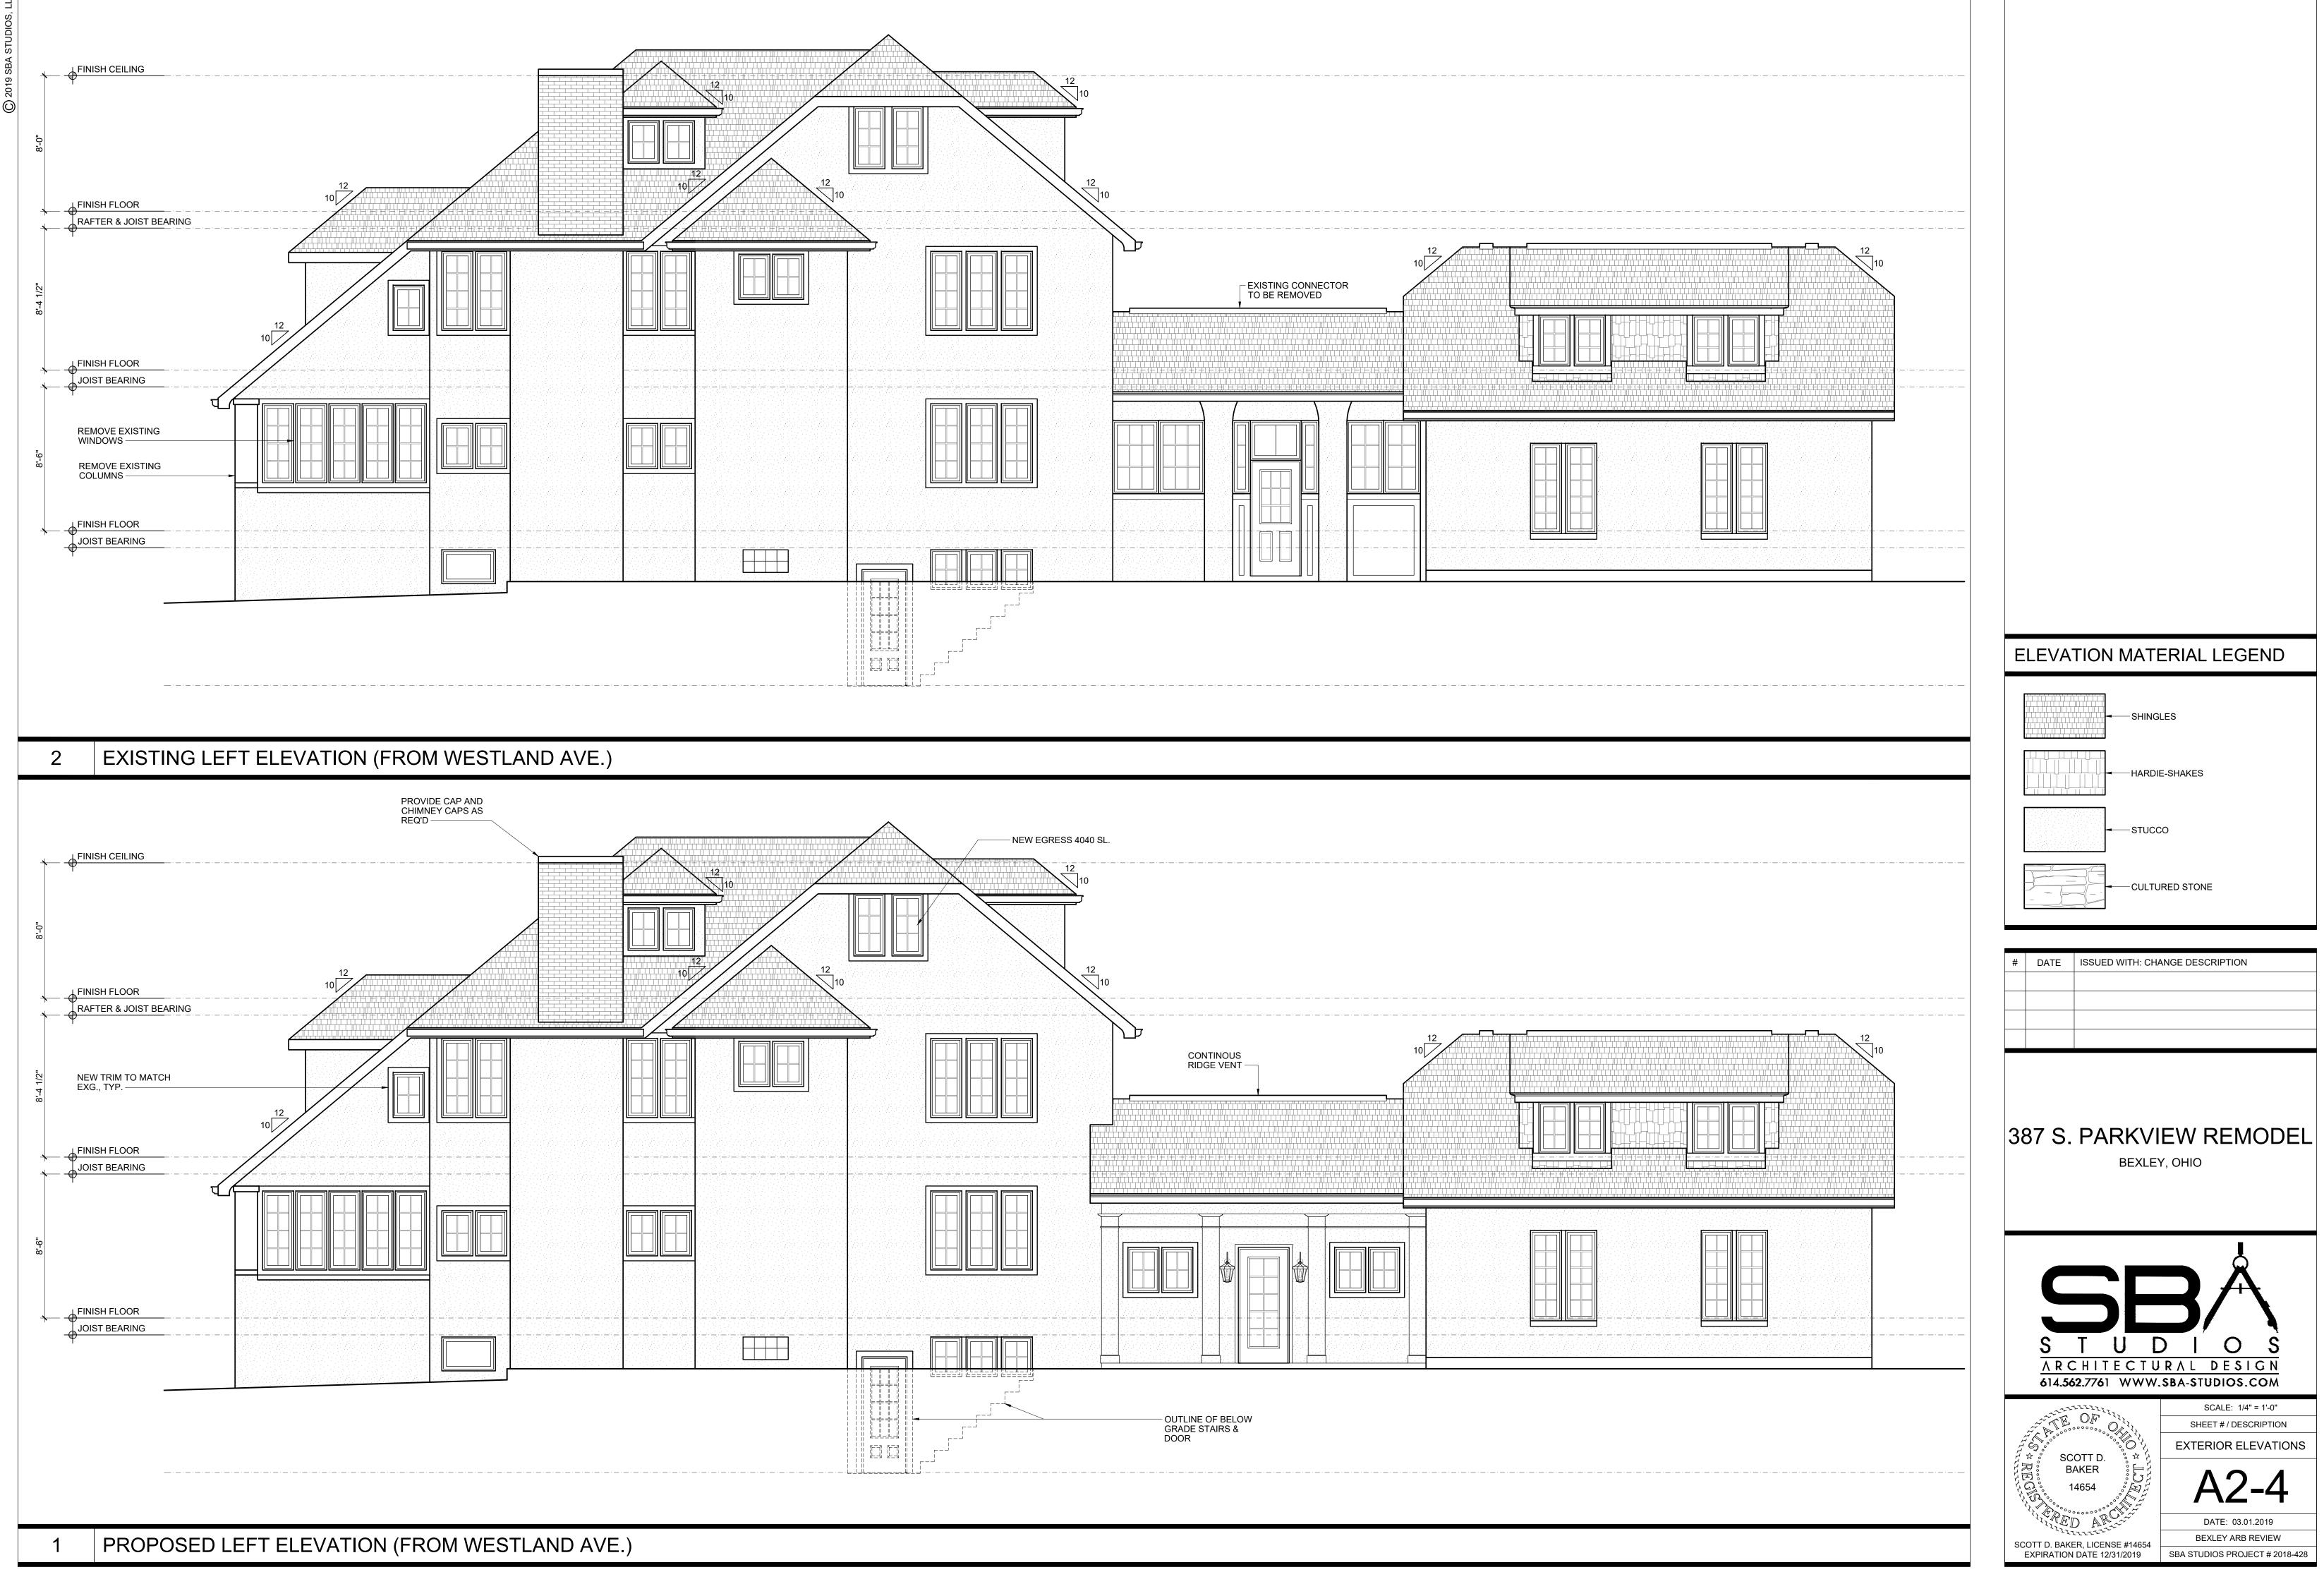

**ARB Request:** The applicant is seeking architectural review for new addition to the north side, and modifications to the principal structure, which includes a window and material changes. **Please Note: This application was tabled at the February 14**<sup>th</sup> **Architectural Review Board Meeting**.

## RIGHT ELEVATION

# PRELIMNARY REVIEW PLANS **NOT FOR CONSTRUCTION**

| EXT                                           | ERIOR ELEVÁTION<br>NOTES                                                                      |
|-----------------------------------------------|-----------------------------------------------------------------------------------------------|
|                                               | SIDING MATCH EXIST'G PER SPECS.                                                               |
|                                               | SHAKE PER SPECS.                                                                              |
|                                               | STONE PER. SPECS. MATCH EXIST'G                                                               |
|                                               | SHINGLES ( 30 yr. DIMENSIONAL SHINGLES )                                                      |
| EXTERIOR TRIM:                                | MATCH EXIGT'G                                                                                 |
| FASCIA:<br>GUTTER:<br>SOFFIT:<br>WINDOW TYPE: | MATCH EXIST'G<br>MATCH EXIST'G<br>MATCH EXIST'G<br>MATCH EXIST'G<br>( SIZES PER FLOOR PLANS ) |
| HEAD & TRIM:                                  | MATCH EXIST'G                                                                                 |
| PORCH POST:<br>RIDGE VENT:<br>WINDOW TRIM:    | SEE FLOOR PLAN FOR SIZE<br>CONT.<br>MATCH EXIST'G                                             |