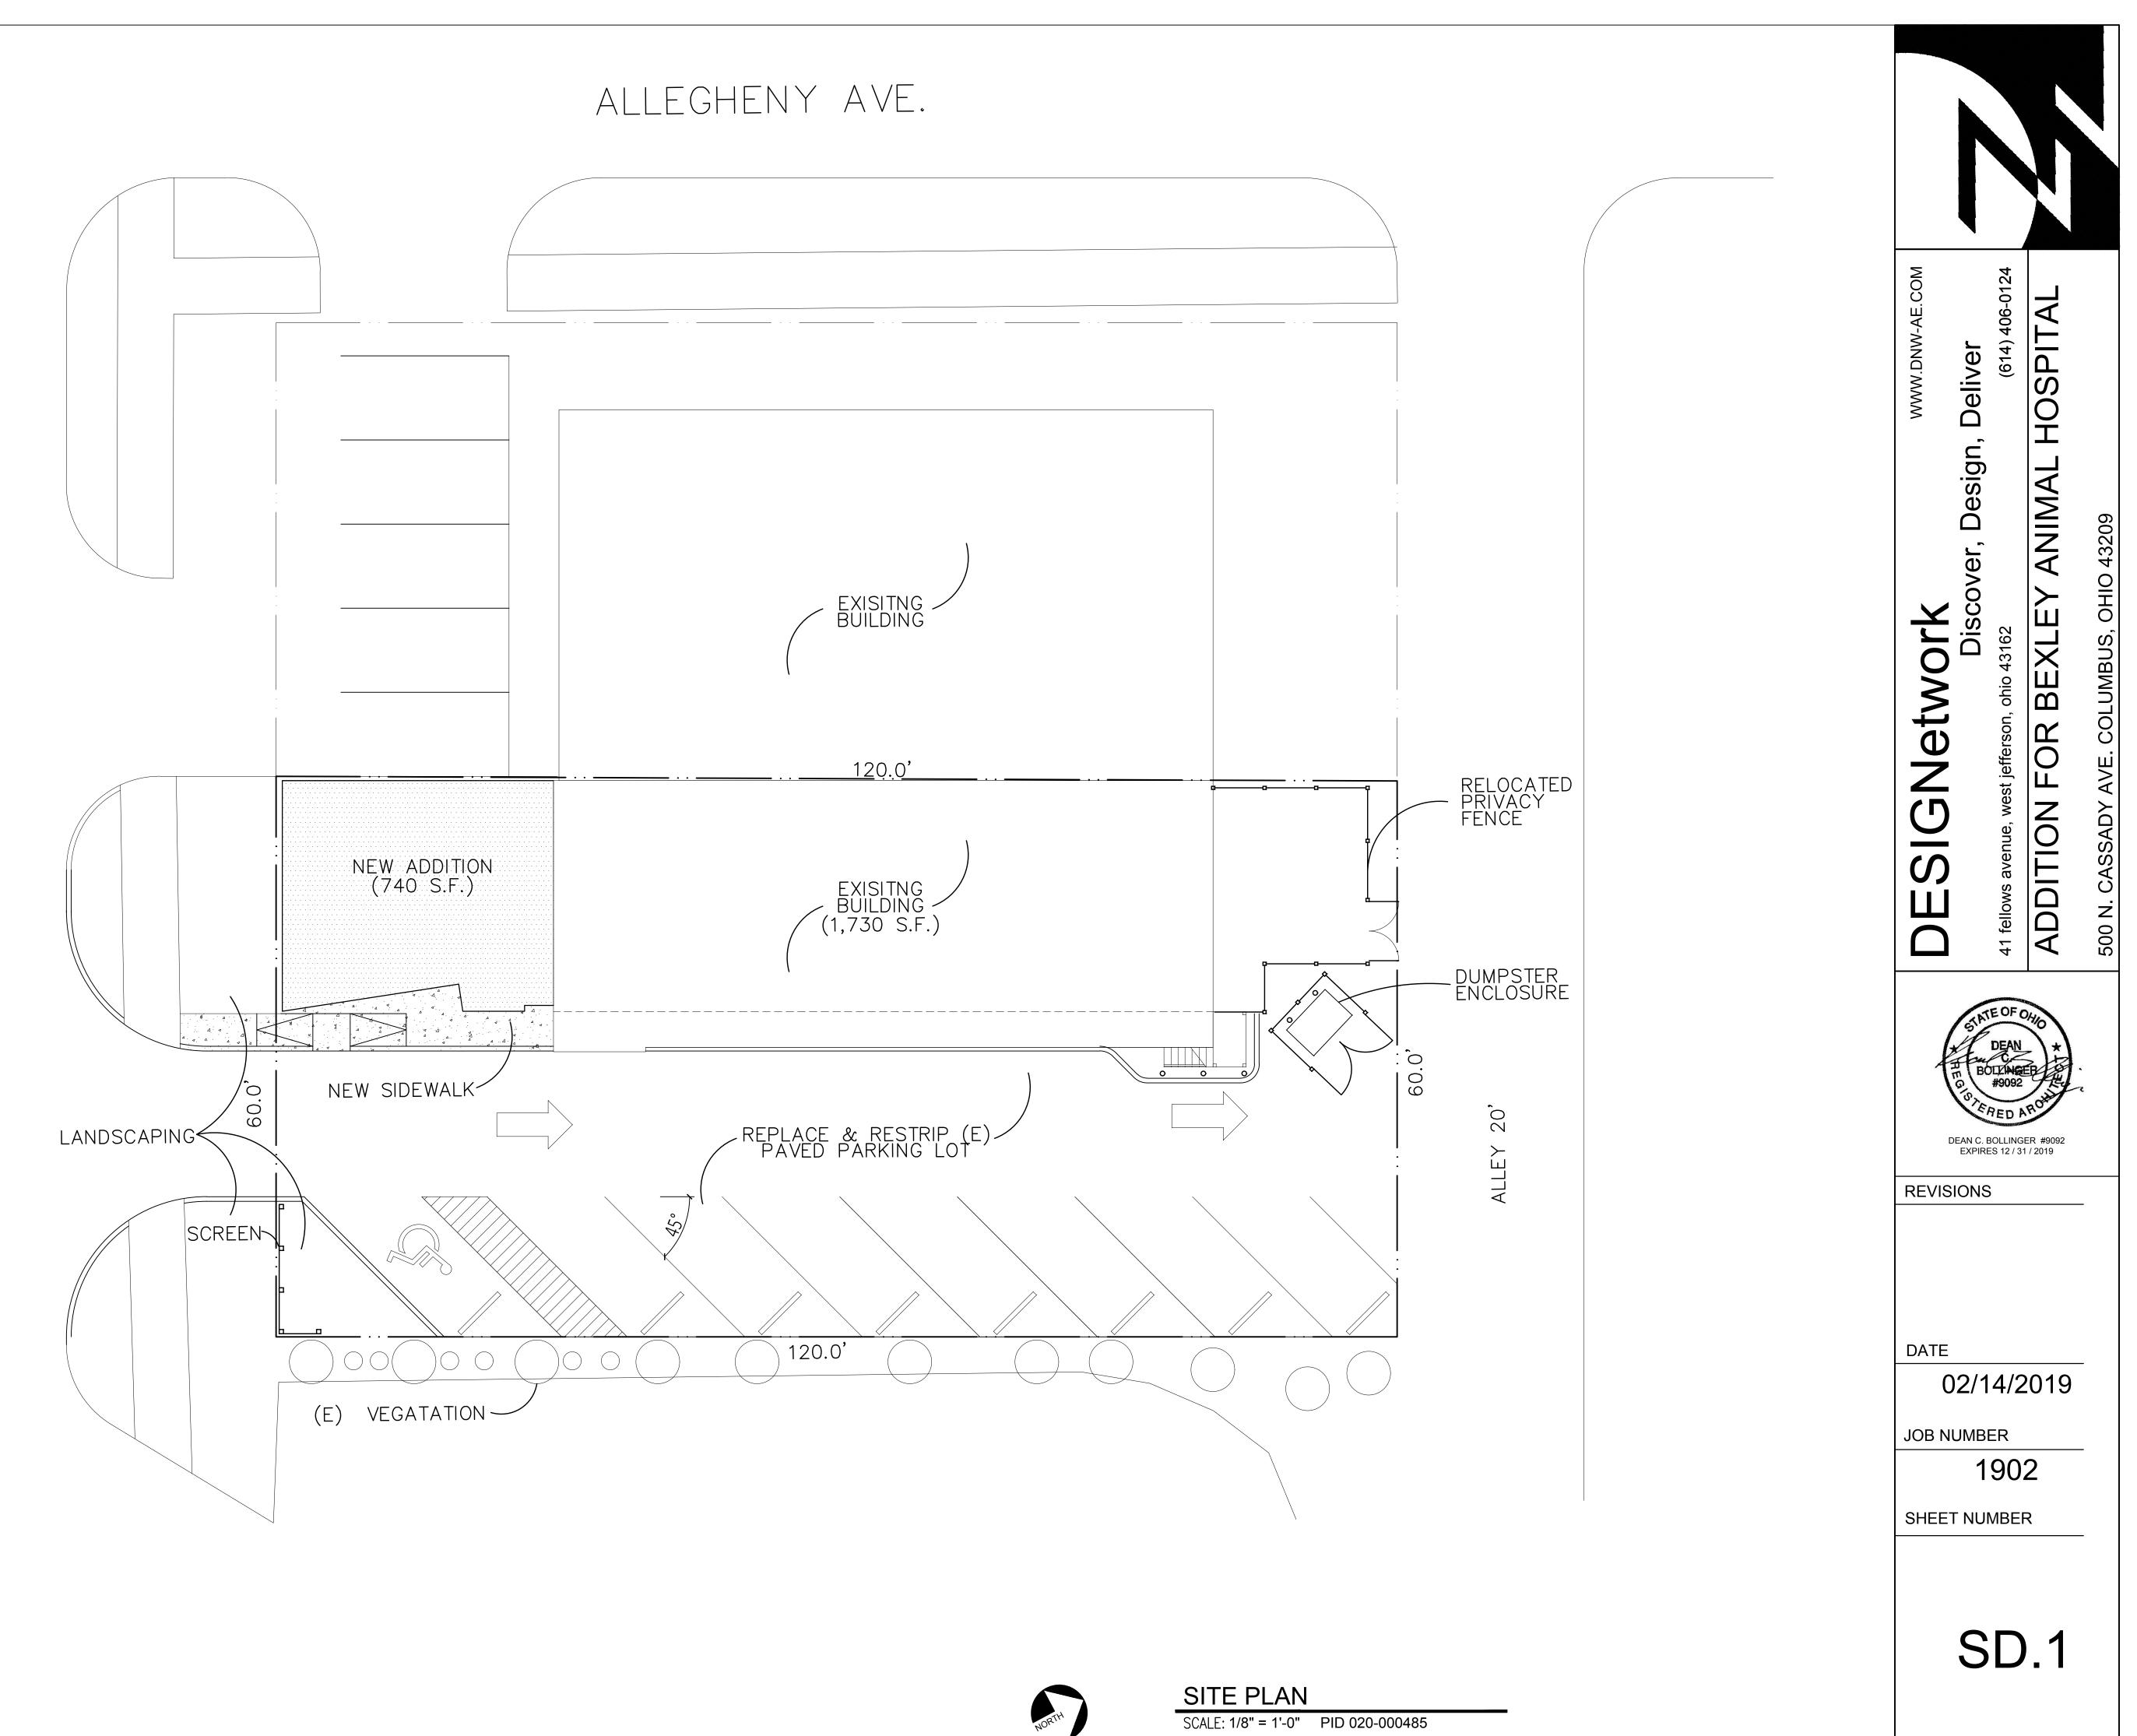

#### New business:

| a. | Application No.: | 19-008 A                                                                                                 |
|----|------------------|----------------------------------------------------------------------------------------------------------|
|    | Applicant:       | Designetwork – D. Bollinger                                                                              |
|    | Owner:           | Dr. Stephanie McClure                                                                                    |
|    | Location:        | 500 N. Cassady                                                                                           |
|    | ARB Request:     | The applicant is seeking architectural review and for a new one-                                         |
|    | ,                | front (west side) of the existing 2-story building, and site ce approved under Application No.18- 020 Z. |