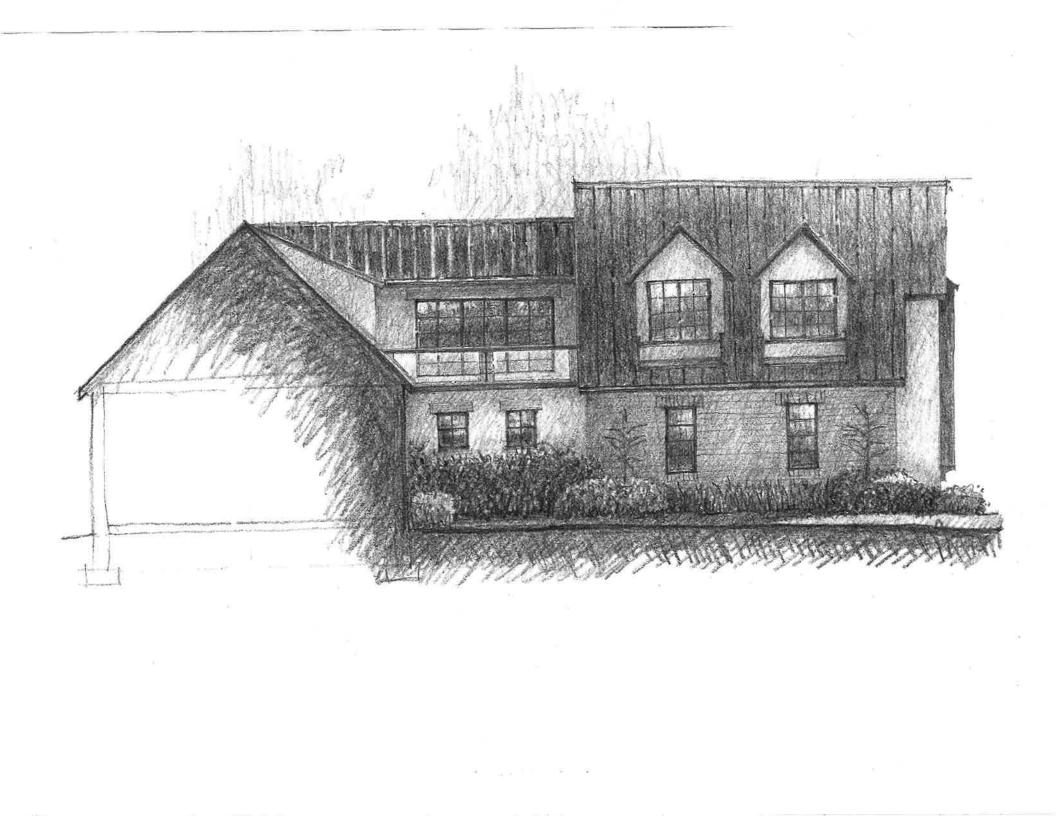

#### 6. Old Business:

a. Application No.: 18-024 Z
Applicant: Bryan Meade
Owner: Bryan Meade
Location: 334 N. Remington Rd.

**ARB Request:** The applicant is seeking architectural review and approval, to allow an expansion of and modifications to the first floor of the principal structure, which includes a garage addition, and a 2nd-story addition on the northern half of the principal structure. Please Note: This application was tabled at the February 14<sup>th</sup> Architectural Review Board Meeting.

The APPLICANT or REPRESENTATIVE must be present at the Public Hearing. It is a rule of the Board to withdraw an application when a representative is not present.

| a. | Application No.:                    | 18- 024 Z                                                     |
|----|-------------------------------------|---------------------------------------------------------------|
|    | Applicant:                          | Bryan Meade                                                   |
|    | Owner:                              | Bryan Meade                                                   |
|    | Location:                           | 334 N. Remington Rd.                                          |
|    | ARB Request:                        | The applicant is seeking architectural review and approval,   |
|    | to allow an expansion               | n of and modifications to the principal structure, which      |
|    | includes a 2 <sup>nd</sup> -story a | ddition on the northern half of the principal structure and a |
|    | new detached garage                 | e. Please Note: This application was tabled at the            |
|    | February 14 <sup>th</sup> Archite   | ectural Review Board Meeting.                                 |