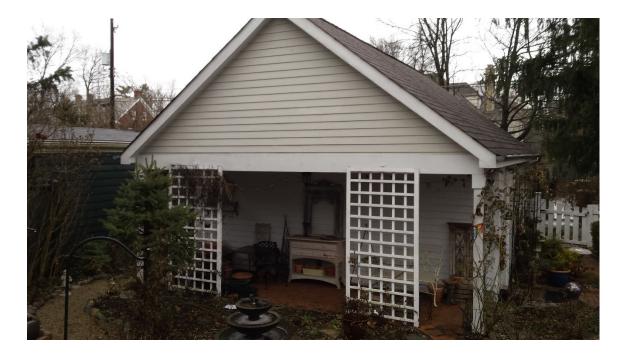

c. Application No.: 19007 A Applicant: Craig W. Murdick, Architect Owner: Margaret Kelley Location: 2392 Brentwood Rd.

**ARB Request:** The applicant is seeking architectural review and approval to allow a screened porch addition and expand the existing deck and privacy wall, at the rear of the principal structure.