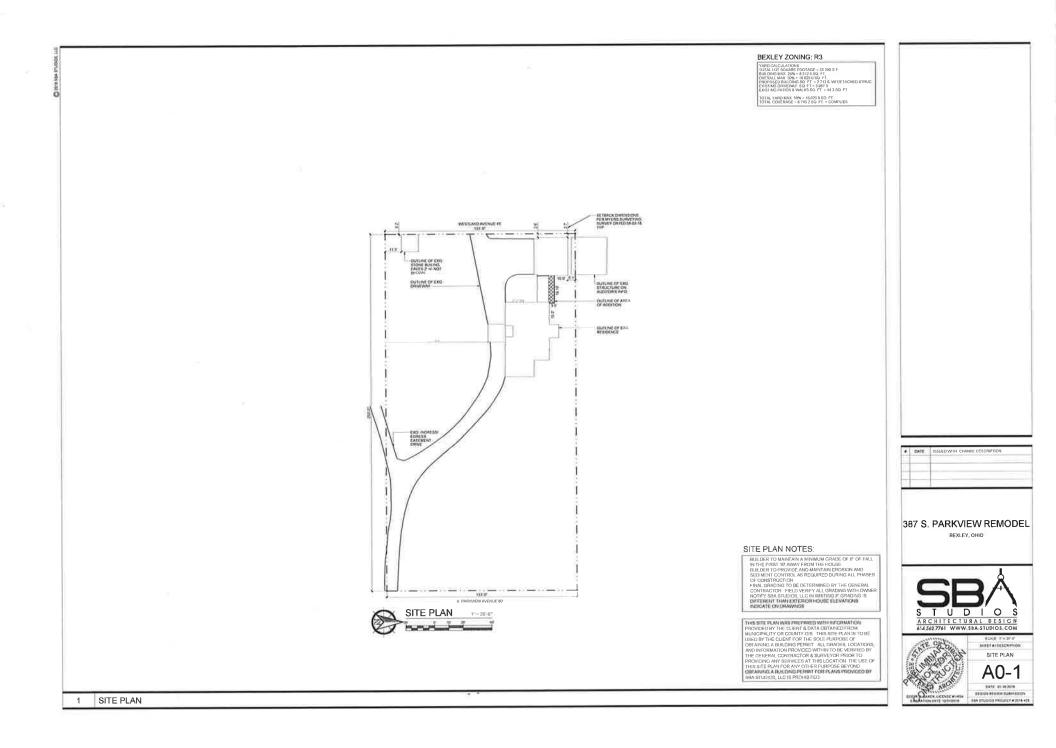

Please Note: This application was tabled at the February 14<sup>th</sup> meeting.

| c. | Application No.: | 19-002A                            |
|----|------------------|------------------------------------|
|    | Applicant:       | SBA-Studios, LLC                   |
|    | Owner:           | Paymax Properties, LLC, Joe Grundy |
|    | Location:        | 387 S. Parkview Avenue             |

**ARB Request:** The applicant is seeking architectural review for new addition to the north side, and modifications to the principal structure, which includes a window and material changes. **Please Note: This application was tabled at the February 14**<sup>th</sup> **Architectural Review Board Meeting**.