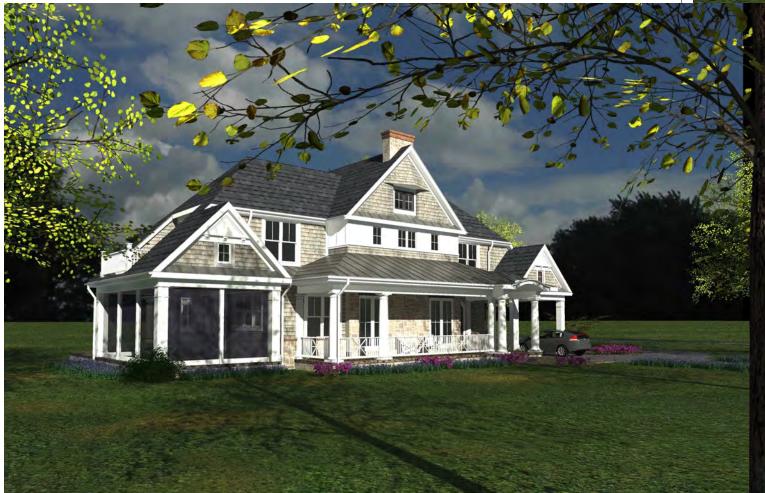

b. Application No.: 18-0032 Z
Applicant: Brad Schoch
Owner: Greg & Corry Tishkoff
Location: 280 S. Columbia Ave. (vacant lot south of 256 S. Columbia)
ARB Request: The applicant is seeking Architectural Review and Approval of a new single-family dwelling at the above noted location.

The APPLICANT or REPRESENTATIVE must be present at the Public Hearing. It is a rule of the Board to withdraw an application when a representative is not present.

| a. | Application No.:      | 18-0032 Z                                                     |
|----|-----------------------|---------------------------------------------------------------|
|    | Applicant:            | Brad Schoch                                                   |
|    | Owner:                | Greg & Corry Tishkoff                                         |
|    | Location:             | 280 S. Columbia Ave. (vacant lot south of 256 S. Columbia)    |
|    | ARB Request: The ap   | pplicant is seeking Architectural Review and Approval of a    |
|    |                       | elling at the above noted location. Please Note: This         |
|    | application was table | d at the February 14 <sup>th</sup> 2019 meeting of the Board. |