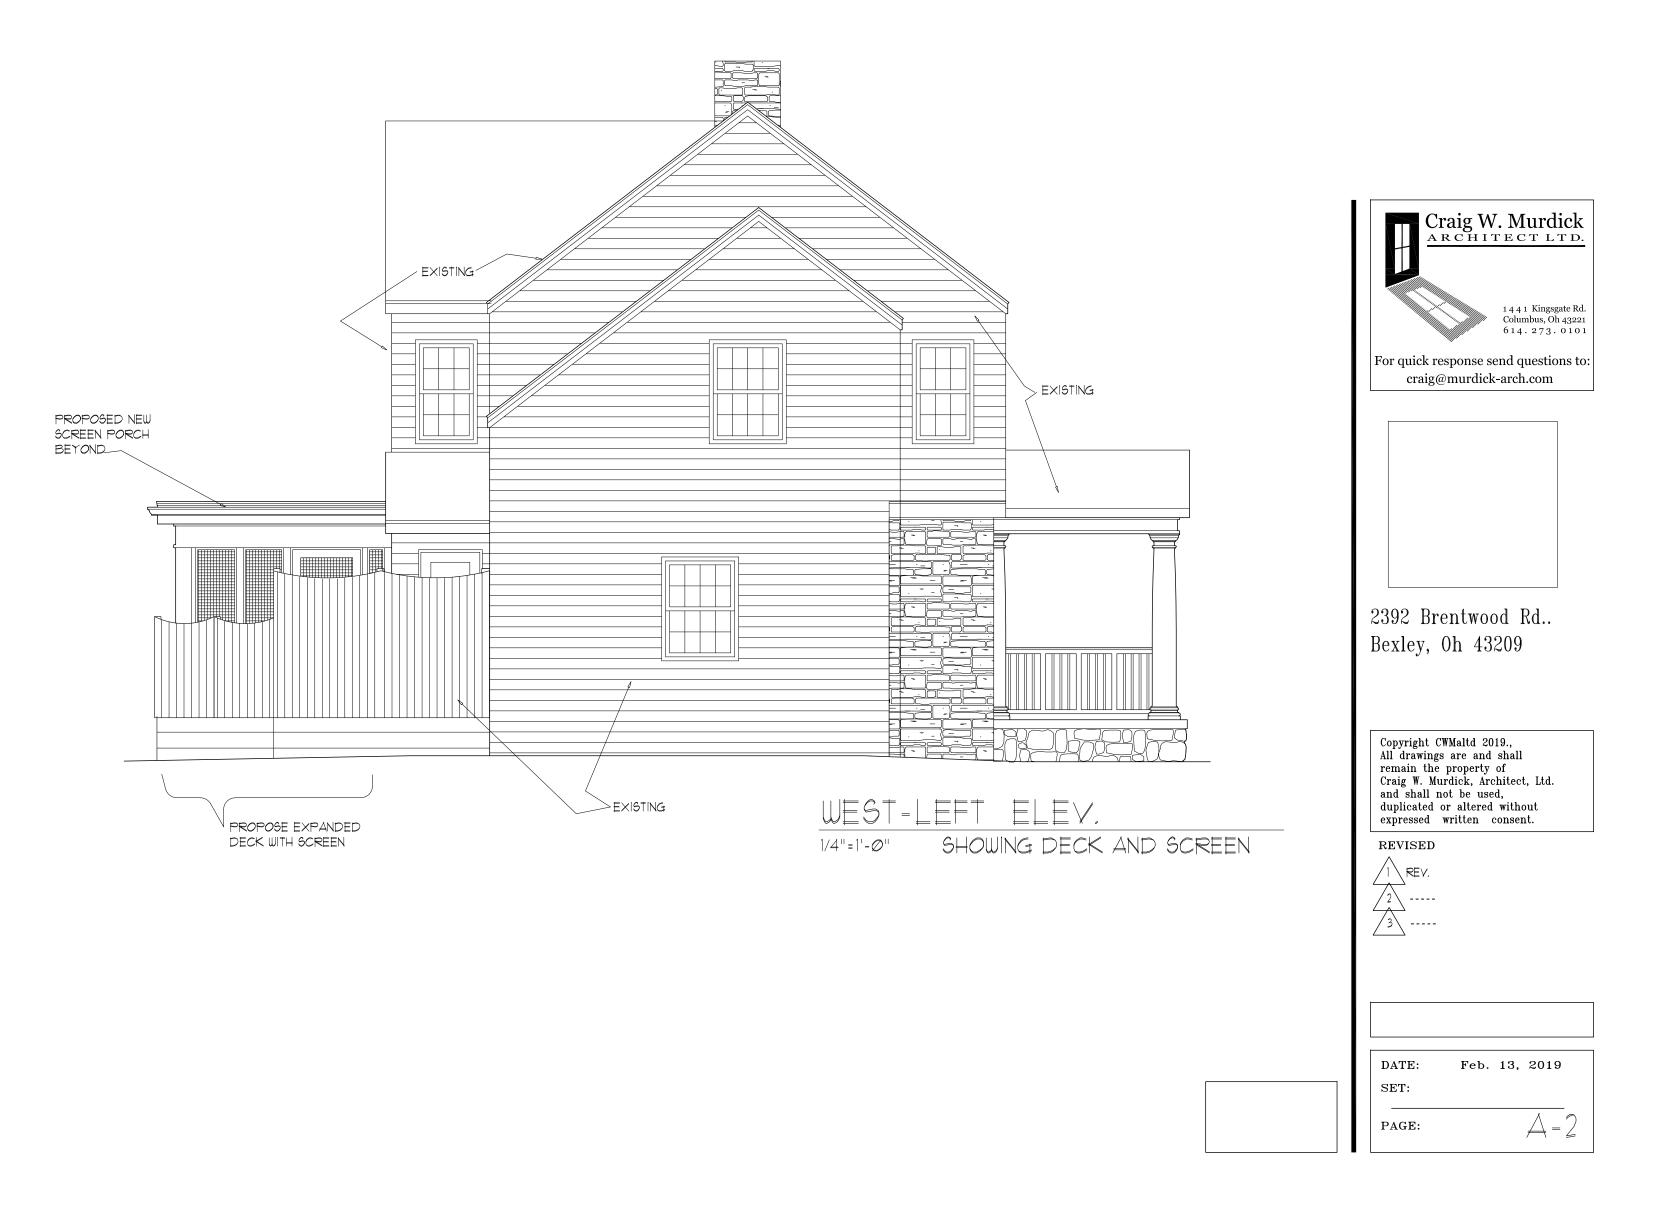

c. Application No.: 19007 A Applicant: Craig W. Murdick, Architect Owner: Margaret Kelley Location: 2392 Brentwood Rd.

**ARB Request:** The applicant is seeking architectural review and approval to allow a screened porch addition and expand the existing deck and privacy wall, at the rear of the principal structure.