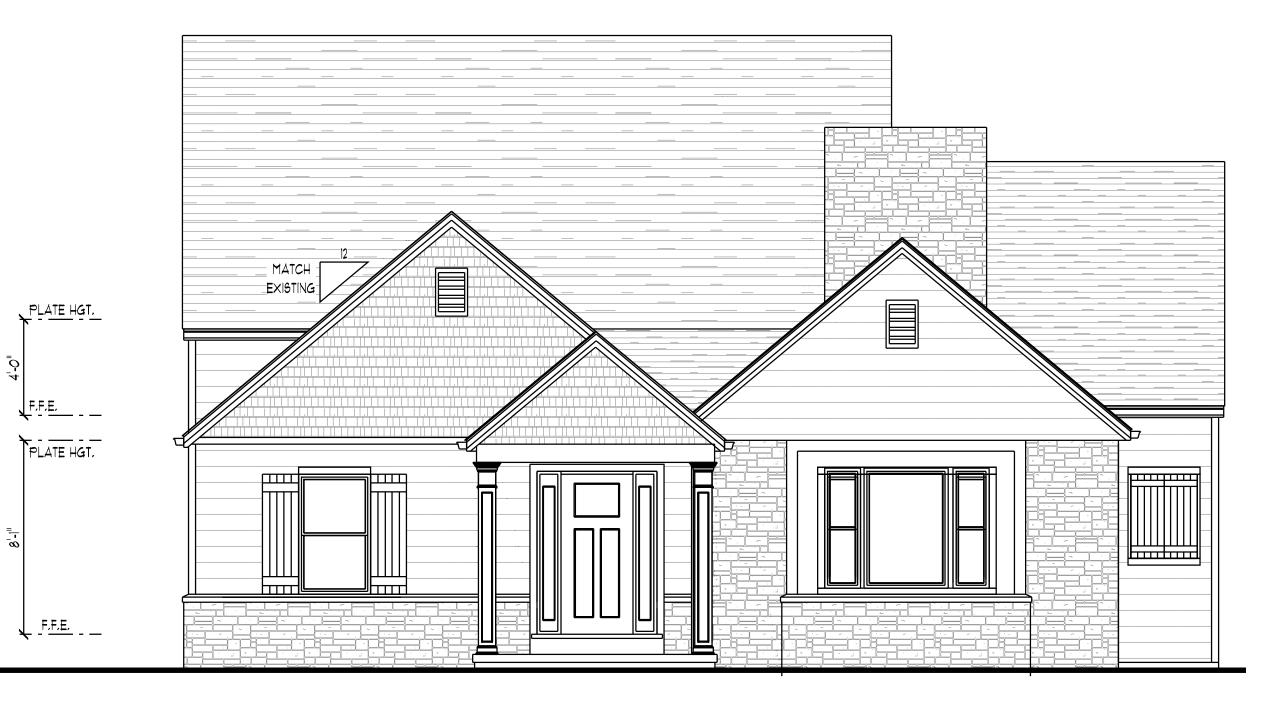

#### 6. Old Business:

a. Application No.: 18-024 Z
Applicant: Bryan Meade
Owner: Bryan Meade
Location: 334 N. Remington Rd.

**ARB Request:** The applicant is seeking architectural review and approval, to allow an expansion of and modifications to the first floor of the principal structure, which includes a garage addition, and a 2nd-story addition on the northern half of the principal structure. Please Note: This application was tabled at the February 14<sup>th</sup> Architectural Review Board Meeting.

The APPLICANT or REPRESENTATIVE must be present at the Public Hearing. It is a rule of the Board to withdraw an application when a representative is not present.

| a. | Application No.:                    | 18- 024 Z                                                     |
|----|-------------------------------------|---------------------------------------------------------------|
|    | Applicant:                          | Bryan Meade                                                   |
|    | Owner:                              | Bryan Meade                                                   |
|    | Location:                           | 334 N. Remington Rd.                                          |
|    | ARB Request:                        | The applicant is seeking architectural review and approval,   |
|    | to allow an expansion               | n of and modifications to the principal structure, which      |
|    | includes a 2 <sup>nd</sup> -story a | ddition on the northern half of the principal structure and a |
|    | new detached garage                 | e. Please Note: This application was tabled at the            |
|    | February 14 <sup>th</sup> Archite   | ectural Review Board Meeting.                                 |

# 8 Builders Remington Residen Ohio Bexley, Brynwood Addition to 334 N.

FRONT ELEVATION

1/4" = 1'-0"

COPYRIGHT 2017 ALL DRAWINGS ARE AND SHALL REMAIN THE PROPERTY OF CHATEAUX DESIGNS AND MAY NOT BE USED, DUPLICATED OR ALTERED WITHOUT THE WRITTEN CONSENT OF CHATEAUX DESIGNS