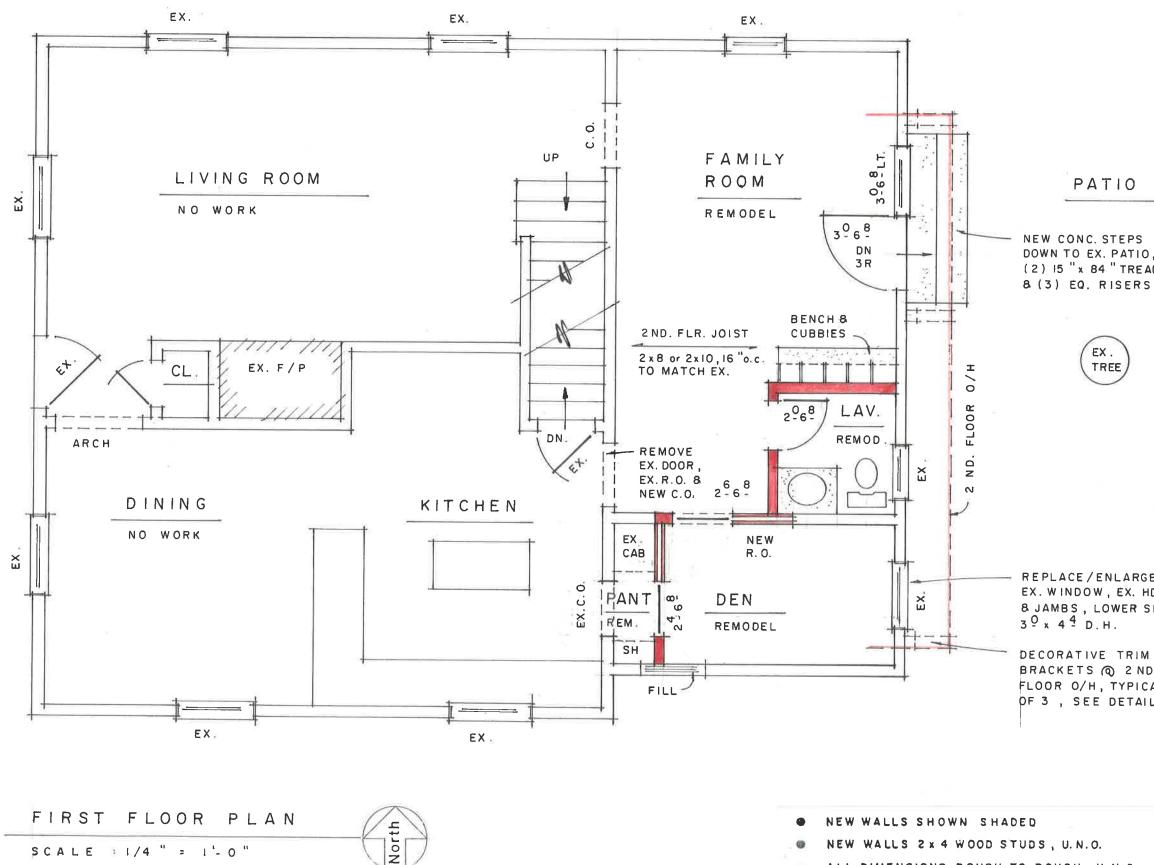

| b. | Application No.:                   | 19006 A                                                       |
|----|------------------------------------|---------------------------------------------------------------|
|    | Applicant:                         | Brian Zingelmann, Architect                                   |
|    | Owner:                             | Tony & Dianna Contosta                                        |
|    | Location:                          | 834 S. Remington Road                                         |
|    | ARB Request:                       | The applicant is seeking architectural review and approval to |
|    | allow a 2 <sup>nd</sup> story addi | tion at the rear of the principal structure.                  |