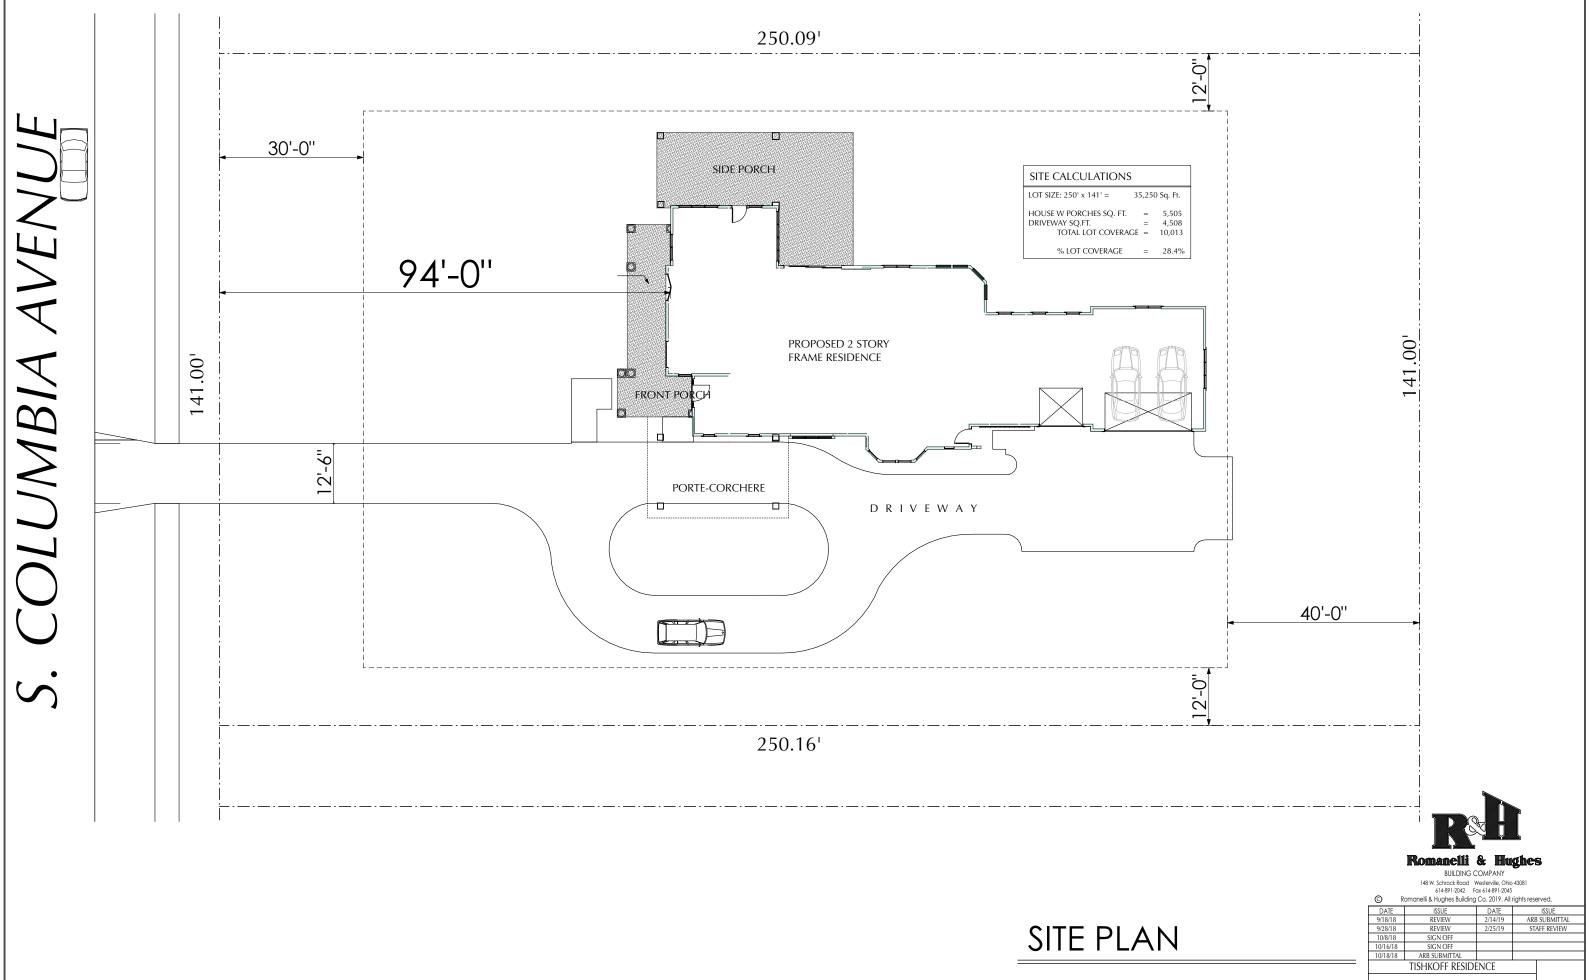

b. Application No.: 18-0032 Z
Applicant: Brad Schoch
Owner: Greg & Corry Tishkoff
Location: 280 S. Columbia Ave. (vacant lot south of 256 S. Columbia)
ARB Request: The applicant is seeking Architectural Review and Approval of a new single-family dwelling at the above noted location.

The APPLICANT or REPRESENTATIVE must be present at the Public Hearing. It is a rule of the Board to withdraw an application when a representative is not present.

| a. | Application No.:      | 18-0032 Z                                                     |
|----|-----------------------|---------------------------------------------------------------|
|    | Applicant:            | Brad Schoch                                                   |
|    | Owner:                | Greg & Corry Tishkoff                                         |
|    | Location:             | 280 S. Columbia Ave. (vacant lot south of 256 S. Columbia)    |
|    | ARB Request: The ap   | pplicant is seeking Architectural Review and Approval of a    |
|    |                       | elling at the above noted location. Please Note: This         |
|    | application was table | d at the February 14 <sup>th</sup> 2019 meeting of the Board. |

## **B CITY OF BEXLEY** UNIFIED PLANNING APPLICATION

| Property Address:                               | 256 S. Columbia Avenue, Be                                                                                                                                                                                                                                                                                                                                                                                                                                                                                                                                                                                                                                                                                                                                                                                                                                                                                                                                                                                                                                                                                                                                                                                                                                                                                                                                                                                                                                                                                                                                                                                                                                                                                                                                                                                                                                                                                                                                                                                                                                                                                                     | exley OH                        |                      |
|-------------------------------------------------|--------------------------------------------------------------------------------------------------------------------------------------------------------------------------------------------------------------------------------------------------------------------------------------------------------------------------------------------------------------------------------------------------------------------------------------------------------------------------------------------------------------------------------------------------------------------------------------------------------------------------------------------------------------------------------------------------------------------------------------------------------------------------------------------------------------------------------------------------------------------------------------------------------------------------------------------------------------------------------------------------------------------------------------------------------------------------------------------------------------------------------------------------------------------------------------------------------------------------------------------------------------------------------------------------------------------------------------------------------------------------------------------------------------------------------------------------------------------------------------------------------------------------------------------------------------------------------------------------------------------------------------------------------------------------------------------------------------------------------------------------------------------------------------------------------------------------------------------------------------------------------------------------------------------------------------------------------------------------------------------------------------------------------------------------------------------------------------------------------------------------------|---------------------------------|----------------------|
| Zoning District:                                | R-3                                                                                                                                                                                                                                                                                                                                                                                                                                                                                                                                                                                                                                                                                                                                                                                                                                                                                                                                                                                                                                                                                                                                                                                                                                                                                                                                                                                                                                                                                                                                                                                                                                                                                                                                                                                                                                                                                                                                                                                                                                                                                                                            |                                 |                      |
|                                                 | R-1 (25% Building & 40% Overall)                                                                                                                                                                                                                                                                                                                                                                                                                                                                                                                                                                                                                                                                                                                                                                                                                                                                                                                                                                                                                                                                                                                                                                                                                                                                                                                                                                                                                                                                                                                                                                                                                                                                                                                                                                                                                                                                                                                                                                                                                                                                                               | R-6 (35% Building & 60% Ove     | rall)                |
|                                                 | R-2 (25% Building & 50% Overall)                                                                                                                                                                                                                                                                                                                                                                                                                                                                                                                                                                                                                                                                                                                                                                                                                                                                                                                                                                                                                                                                                                                                                                                                                                                                                                                                                                                                                                                                                                                                                                                                                                                                                                                                                                                                                                                                                                                                                                                                                                                                                               | R-12 (35% Building & 70% Ov     | erall)               |
|                                                 | R-3 (25% Bullding & 50% Overall)                                                                                                                                                                                                                                                                                                                                                                                                                                                                                                                                                                                                                                                                                                                                                                                                                                                                                                                                                                                                                                                                                                                                                                                                                                                                                                                                                                                                                                                                                                                                                                                                                                                                                                                                                                                                                                                                                                                                                                                                                                                                                               | Other:                          |                      |
|                                                 | * Overall coverage includes hardscape                                                                                                                                                                                                                                                                                                                                                                                                                                                                                                                                                                                                                                                                                                                                                                                                                                                                                                                                                                                                                                                                                                                                                                                                                                                                                                                                                                                                                                                                                                                                                                                                                                                                                                                                                                                                                                                                                                                                                                                                                                                                                          | 1                               |                      |
| Lot Info:                                       | Width (ft.): 141' Depth (ft.): 250'                                                                                                                                                                                                                                                                                                                                                                                                                                                                                                                                                                                                                                                                                                                                                                                                                                                                                                                                                                                                                                                                                                                                                                                                                                                                                                                                                                                                                                                                                                                                                                                                                                                                                                                                                                                                                                                                                                                                                                                                                                                                                            | Total Area (SF): 35,250'        |                      |
| Primary Structure Info:                         | Existing Footprint (SF):                                                                                                                                                                                                                                                                                                                                                                                                                                                                                                                                                                                                                                                                                                                                                                                                                                                                                                                                                                                                                                                                                                                                                                                                                                                                                                                                                                                                                                                                                                                                                                                                                                                                                                                                                                                                                                                                                                                                                                                                                                                                                                       |                                 |                      |
|                                                 | Proposed Addition (SF):                                                                                                                                                                                                                                                                                                                                                                                                                                                                                                                                                                                                                                                                                                                                                                                                                                                                                                                                                                                                                                                                                                                                                                                                                                                                                                                                                                                                                                                                                                                                                                                                                                                                                                                                                                                                                                                                                                                                                                                                                                                                                                        |                                 |                      |
|                                                 | Removing (SF):                                                                                                                                                                                                                                                                                                                                                                                                                                                                                                                                                                                                                                                                                                                                                                                                                                                                                                                                                                                                                                                                                                                                                                                                                                                                                                                                                                                                                                                                                                                                                                                                                                                                                                                                                                                                                                                                                                                                                                                                                                                                                                                 | (Type of Structure:)            |                      |
|                                                 | Proposed new primary structure or residence (SF):                                                                                                                                                                                                                                                                                                                                                                                                                                                                                                                                                                                                                                                                                                                                                                                                                                                                                                                                                                                                                                                                                                                                                                                                                                                                                                                                                                                                                                                                                                                                                                                                                                                                                                                                                                                                                                                                                                                                                                                                                                                                              |                                 |                      |
|                                                 | Total Square Footage:                                                                                                                                                                                                                                                                                                                                                                                                                                                                                                                                                                                                                                                                                                                                                                                                                                                                                                                                                                                                                                                                                                                                                                                                                                                                                                                                                                                                                                                                                                                                                                                                                                                                                                                                                                                                                                                                                                                                                                                                                                                                                                          |                                 |                      |
| Garage and/or Accessory                         | Existing Footprint (SF):                                                                                                                                                                                                                                                                                                                                                                                                                                                                                                                                                                                                                                                                                                                                                                                                                                                                                                                                                                                                                                                                                                                                                                                                                                                                                                                                                                                                                                                                                                                                                                                                                                                                                                                                                                                                                                                                                                                                                                                                                                                                                                       | New Structure Type:             | FRAME RESIDENCE      |
| Structure info<br>(Incl. Decks, Pergolas, etc): | Proposed Addition (SF):                                                                                                                                                                                                                                                                                                                                                                                                                                                                                                                                                                                                                                                                                                                                                                                                                                                                                                                                                                                                                                                                                                                                                                                                                                                                                                                                                                                                                                                                                                                                                                                                                                                                                                                                                                                                                                                                                                                                                                                                                                                                                                        | Ridge Helght:                   | 31'-8"               |
|                                                 | Proposed New Structure (SF):                                                                                                                                                                                                                                                                                                                                                                                                                                                                                                                                                                                                                                                                                                                                                                                                                                                                                                                                                                                                                                                                                                                                                                                                                                                                                                                                                                                                                                                                                                                                                                                                                                                                                                                                                                                                                                                                                                                                                                                                                                                                                                   | 4,542 Is there a 2nd floor?     | Yes No               |
|                                                 | Total of all garage and accessory structures (SF):                                                                                                                                                                                                                                                                                                                                                                                                                                                                                                                                                                                                                                                                                                                                                                                                                                                                                                                                                                                                                                                                                                                                                                                                                                                                                                                                                                                                                                                                                                                                                                                                                                                                                                                                                                                                                                                                                                                                                                                                                                                                             | 963 2nd Floor SF:               | 2,383                |
|                                                 | Total building lot coverage (SF):                                                                                                                                                                                                                                                                                                                                                                                                                                                                                                                                                                                                                                                                                                                                                                                                                                                                                                                                                                                                                                                                                                                                                                                                                                                                                                                                                                                                                                                                                                                                                                                                                                                                                                                                                                                                                                                                                                                                                                                                                                                                                              | 5,505 = 15.6 % of               | flot                 |
|                                                 | is this replacing an existing garage and/or accesso                                                                                                                                                                                                                                                                                                                                                                                                                                                                                                                                                                                                                                                                                                                                                                                                                                                                                                                                                                                                                                                                                                                                                                                                                                                                                                                                                                                                                                                                                                                                                                                                                                                                                                                                                                                                                                                                                                                                                                                                                                                                            | y structure? Yes 🔽 No           |                      |
| Hardscape:                                      | Existing Driveway (SF): Existing Pa                                                                                                                                                                                                                                                                                                                                                                                                                                                                                                                                                                                                                                                                                                                                                                                                                                                                                                                                                                                                                                                                                                                                                                                                                                                                                                                                                                                                                                                                                                                                                                                                                                                                                                                                                                                                                                                                                                                                                                                                                                                                                            | tio (SF): Existing Private Side | walk (SF):           |
|                                                 | Proposed Additional Hardscape (SF): 3,867                                                                                                                                                                                                                                                                                                                                                                                                                                                                                                                                                                                                                                                                                                                                                                                                                                                                                                                                                                                                                                                                                                                                                                                                                                                                                                                                                                                                                                                                                                                                                                                                                                                                                                                                                                                                                                                                                                                                                                                                                                                                                      | 1                               |                      |
|                                                 | Total Hardscape (SF):                                                                                                                                                                                                                                                                                                                                                                                                                                                                                                                                                                                                                                                                                                                                                                                                                                                                                                                                                                                                                                                                                                                                                                                                                                                                                                                                                                                                                                                                                                                                                                                                                                                                                                                                                                                                                                                                                                                                                                                                                                                                                                          |                                 |                      |
| Totals:                                         | Total overall lot coverage (SF): 9,372 =                                                                                                                                                                                                                                                                                                                                                                                                                                                                                                                                                                                                                                                                                                                                                                                                                                                                                                                                                                                                                                                                                                                                                                                                                                                                                                                                                                                                                                                                                                                                                                                                                                                                                                                                                                                                                                                                                                                                                                                                                                                                                       | 26.5 % of lot                   |                      |
| Applicant InItial:                              |                                                                                                                                                                                                                                                                                                                                                                                                                                                                                                                                                                                                                                                                                                                                                                                                                                                                                                                                                                                                                                                                                                                                                                                                                                                                                                                                                                                                                                                                                                                                                                                                                                                                                                                                                                                                                                                                                                                                                                                                                                                                                                                                |                                 |                      |
| Internal Use: Staff Revie                       | him and here | ning ARB Only Variance or       | Modifications Needed |
| Staff Com                                       | ments:                                                                                                                                                                                                                                                                                                                                                                                                                                                                                                                                                                                                                                                                                                                                                                                                                                                                                                                                                                                                                                                                                                                                                                                                                                                                                                                                                                                                                                                                                                                                                                                                                                                                                                                                                                                                                                                                                                                                                                                                                                                                                                                         |                                 | Staff Initial:       |