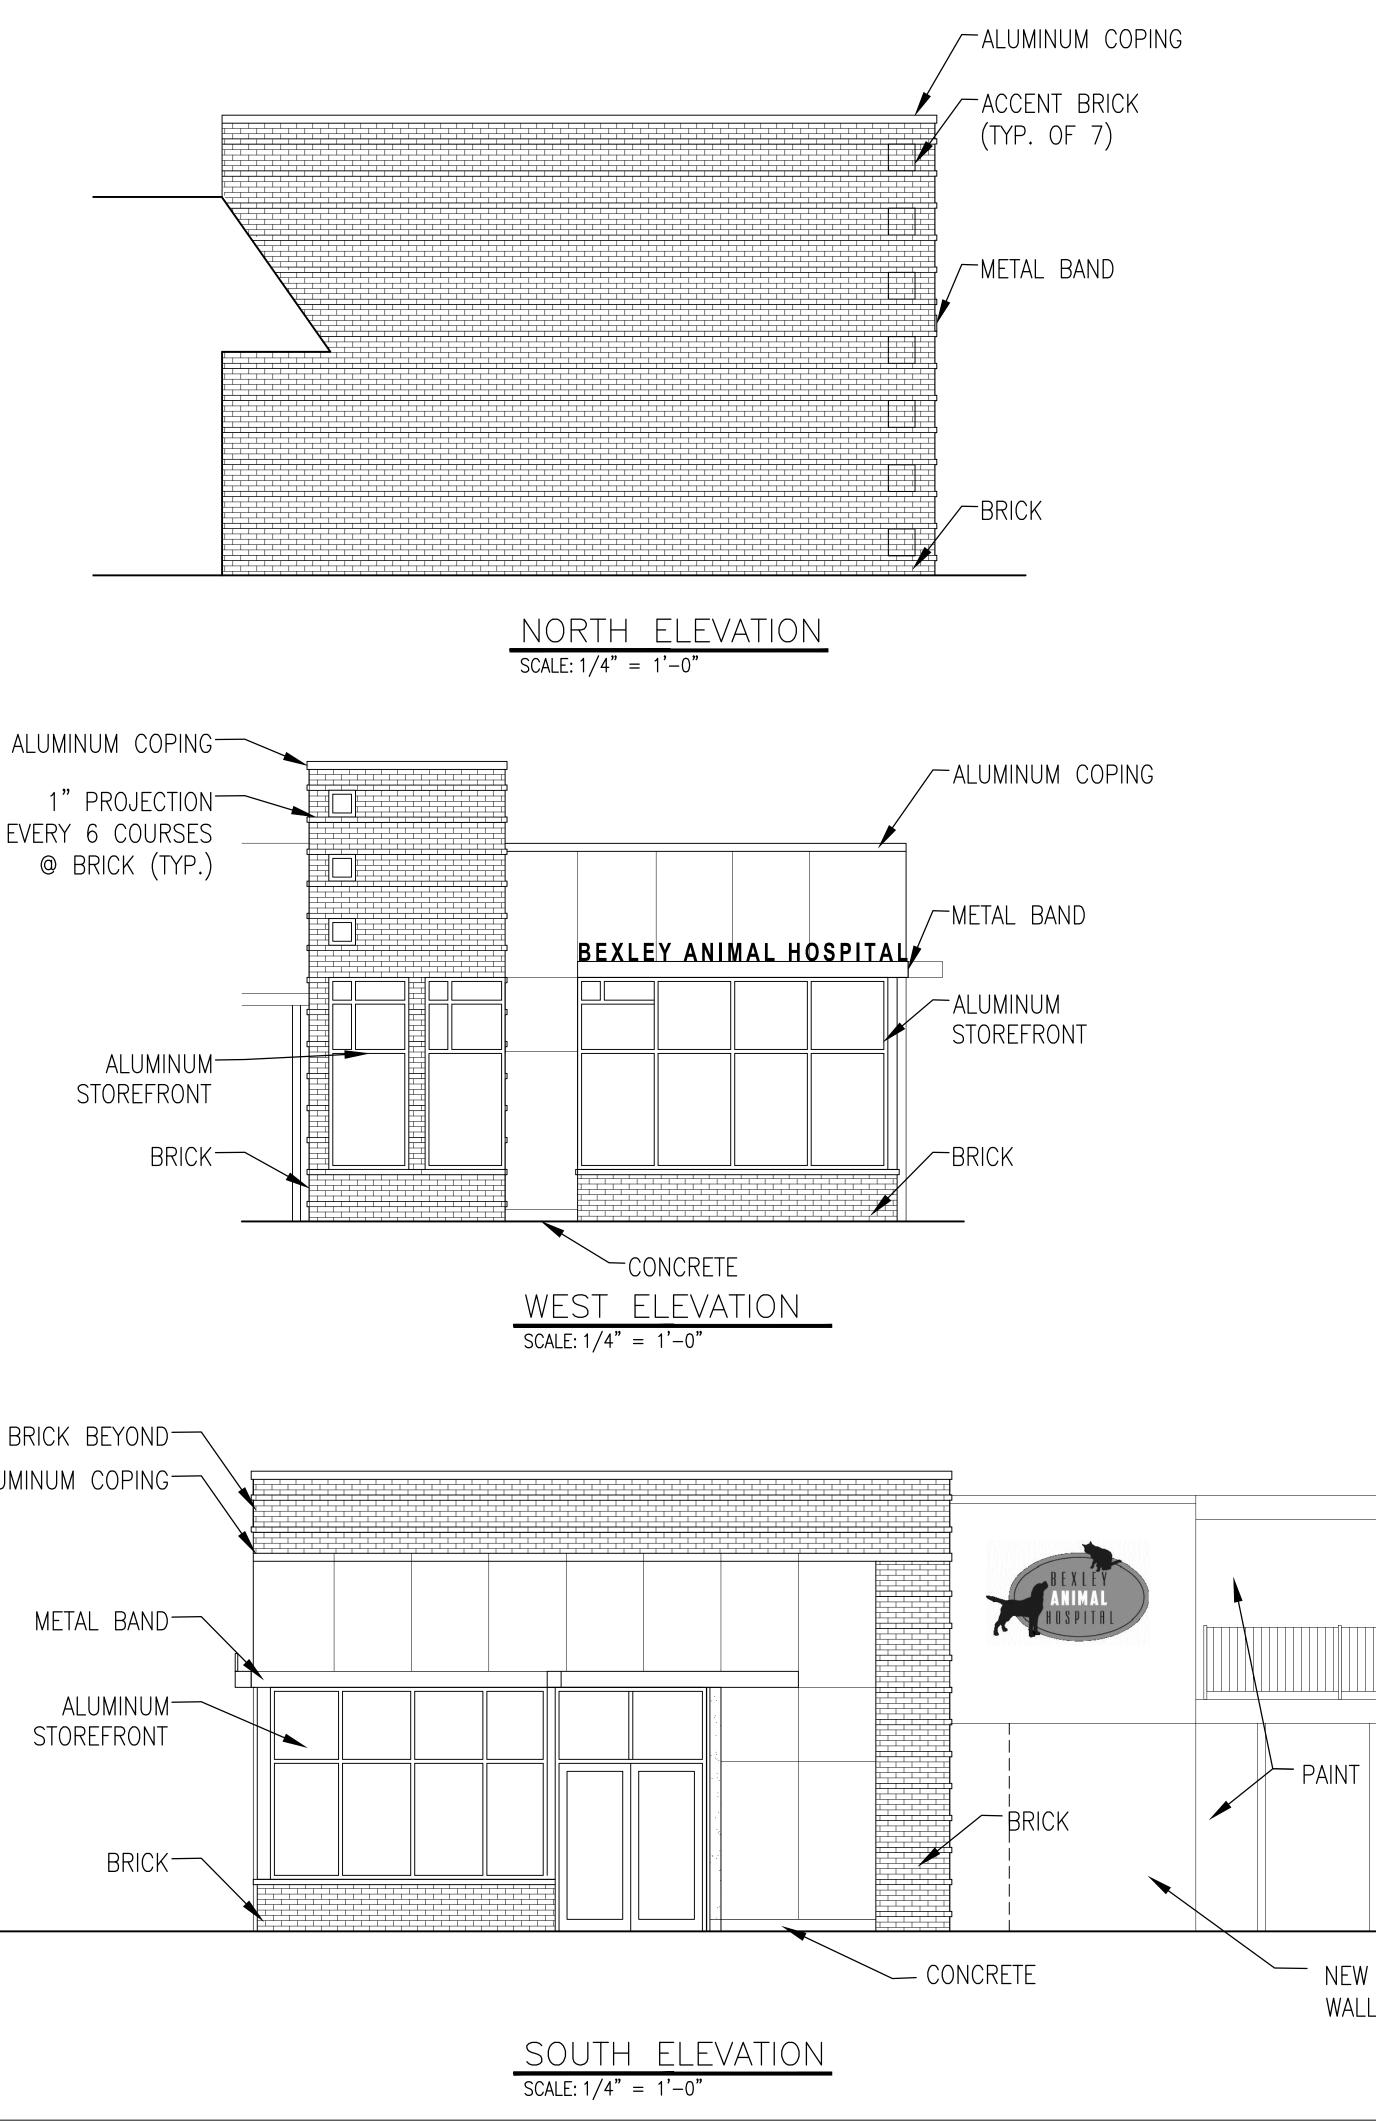

#### New business:

| a. | Application No.: | 19-008 A                                                                                                 |
|----|------------------|----------------------------------------------------------------------------------------------------------|
|    | Applicant:       | Designetwork – D. Bollinger                                                                              |
|    | Owner:           | Dr. Stephanie McClure                                                                                    |
|    | Location:        | 500 N. Cassady                                                                                           |
|    | ARB Request:     | The applicant is seeking architectural review and for a new one-                                         |
|    | ,                | front (west side) of the existing 2-story building, and site ce approved under Application No.18- 020 Z. |