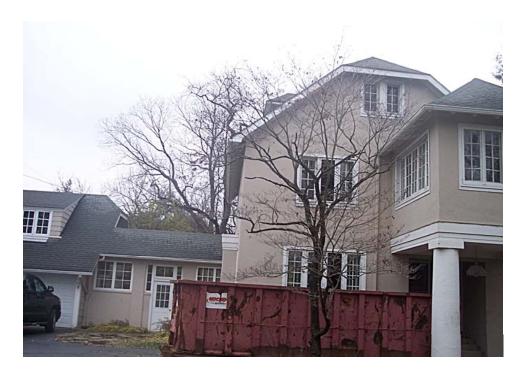

**ARB Request:** The applicant is seeking architectural review for new addition to the north side, and modifications to the principal structure, which includes a window and material changes. **Please Note: This application was tabled at the February 14**<sup>th</sup> **Architectural Review Board Meeting**.