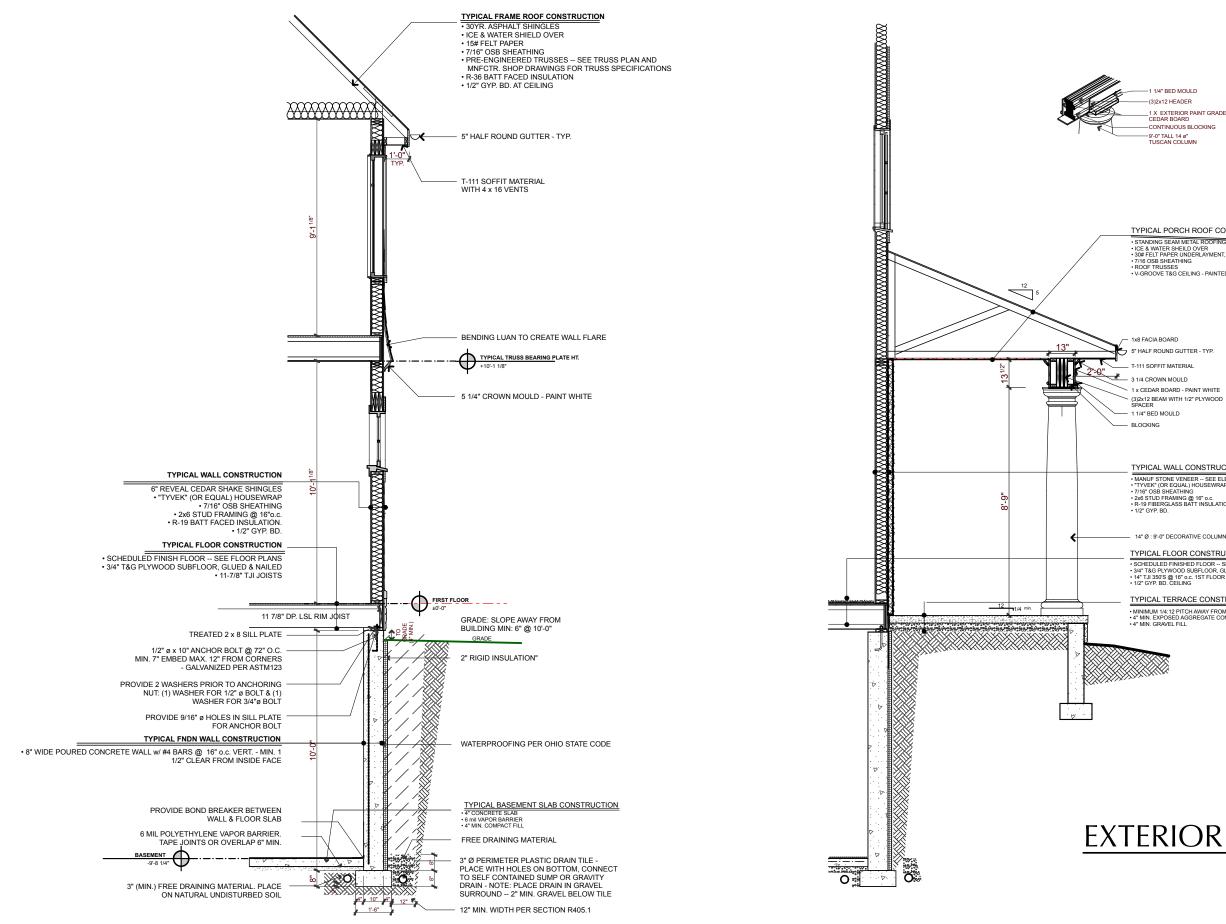

b. Application No.: 18-0032 Z
Applicant: Brad Schoch
Owner: Greg & Corry Tishkoff
Location: 280 S. Columbia Ave. (vacant lot south of 256 S. Columbia)
ARB Request: The applicant is seeking Architectural Review and Approval of a new single-family dwelling at the above noted location.

The APPLICANT or REPRESENTATIVE must be present at the Public Hearing. It is a rule of the Board to withdraw an application when a representative is not present.

| a. | Application No.:      | 18-0032 Z                                                     |
|----|-----------------------|---------------------------------------------------------------|
|    | Applicant:            | Brad Schoch                                                   |
|    | Owner:                | Greg & Corry Tishkoff                                         |
|    | Location:             | 280 S. Columbia Ave. (vacant lot south of 256 S. Columbia)    |
|    | ARB Request: The ap   | pplicant is seeking Architectural Review and Approval of a    |
|    |                       | elling at the above noted location. Please Note: This         |
|    | application was table | d at the February 14 <sup>th</sup> 2019 meeting of the Board. |