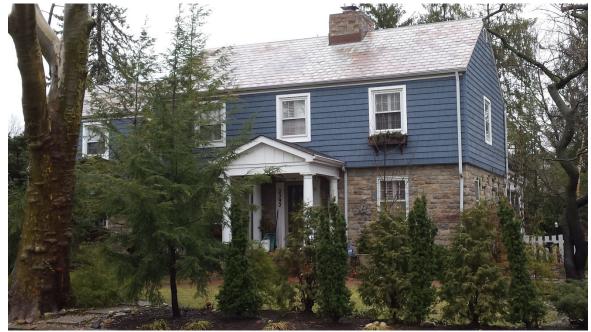

c. Application No.: 19007 A Applicant: Craig W. Murdick, Architect Owner: Margaret Kelley Location: 2392 Brentwood Rd.

**ARB Request:** The applicant is seeking architectural review and approval to allow a screened porch addition and expand the existing deck and privacy wall, at the rear of the principal structure.

Please provide photos of the existing structure with this form

Please indicate the existing materials and the proposed changes of exterior materials to be used in the completion of your design project. Check all that apply in each category below: