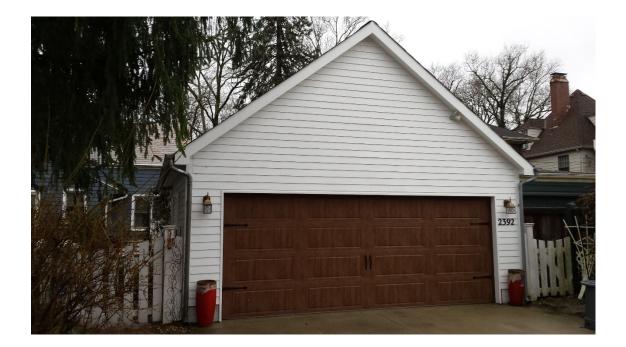

c. Application No.: 19007 A Applicant: Craig W. Murdick, Architect Owner: Margaret Kelley Location: 2392 Brentwood Rd.

**ARB Request:** The applicant is seeking architectural review and approval to allow a screened porch addition and expand the existing deck and privacy wall, at the rear of the principal structure.