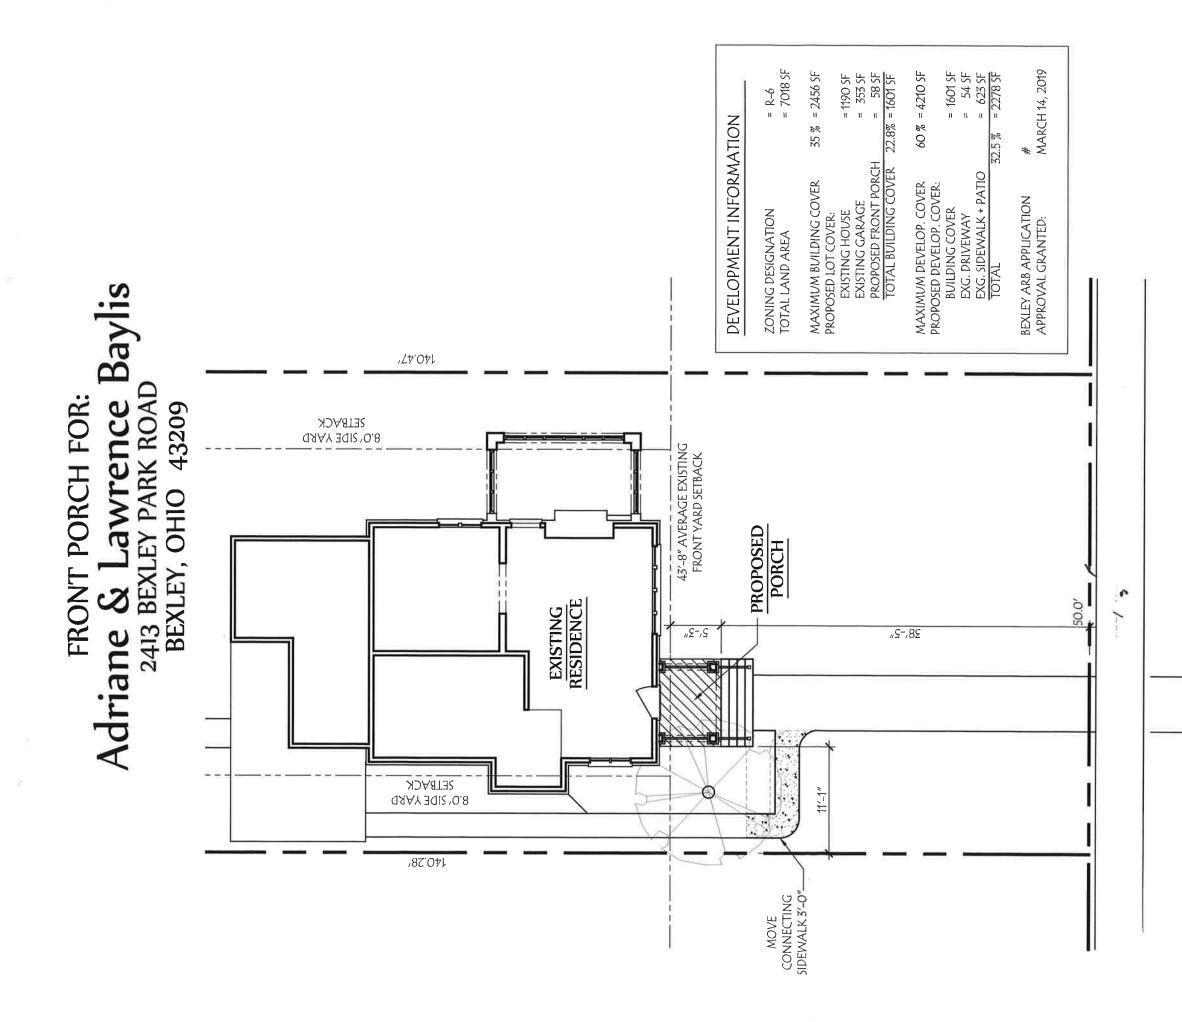

d. Application No.: 19009 A

Applicant: Amy Lauerhass, Architect

Owner: Adriane & Lawrence Baylis

Location: 2413 Bexley Park Rd.

**ARB Request:** The applicant is seeking architectural review and approval to allow a covered porch addition at the front entrance of the principal structure, which will replace an existing canopy.