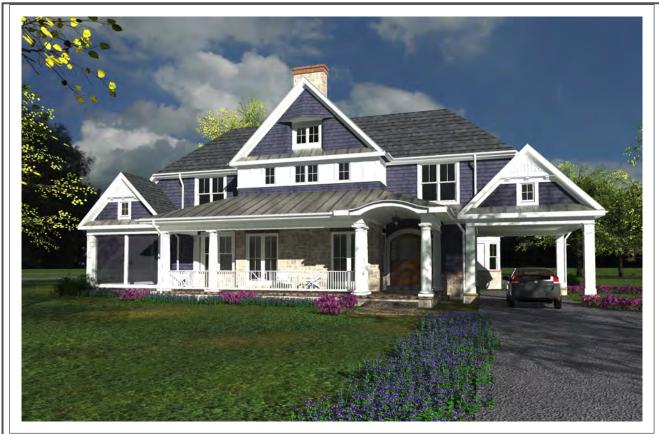

b. Application No.: 18-0032 Z
Applicant: Brad Schoch
Owner: Greg & Corry Tishkoff
Location: 280 S. Columbia Ave. (vacant lot south of 256 S. Columbia)
ARB Request: The applicant is seeking Architectural Review and Approval of a new single-family dwelling at the above noted location.

The APPLICANT or REPRESENTATIVE must be present at the Public Hearing. It is a rule of the Board to withdraw an application when a representative is not present.

| a. | Application No.:      | 18-0032 Z                                                     |
|----|-----------------------|---------------------------------------------------------------|
|    | Applicant:            | Brad Schoch                                                   |
|    | Owner:                | Greg & Corry Tishkoff                                         |
|    | Location:             | 280 S. Columbia Ave. (vacant lot south of 256 S. Columbia)    |
|    | ARB Request: The ap   | pplicant is seeking Architectural Review and Approval of a    |
|    |                       | elling at the above noted location. Please Note: This         |
|    | application was table | d at the February 14 <sup>th</sup> 2019 meeting of the Board. |