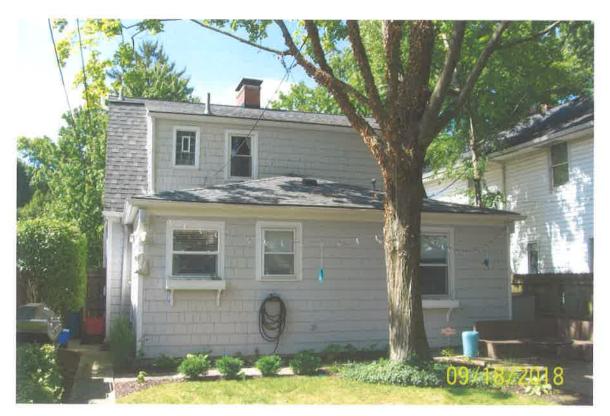

c. Application No.: 19007 A Applicant: Craig W. Murdick, Architect Owner: Margaret Kelley Location: 2392 Brentwood Rd.

**ARB Request:** The applicant is seeking architectural review and approval to allow a screened porch addition and expand the existing deck and privacy wall, at the rear of the principal structure.