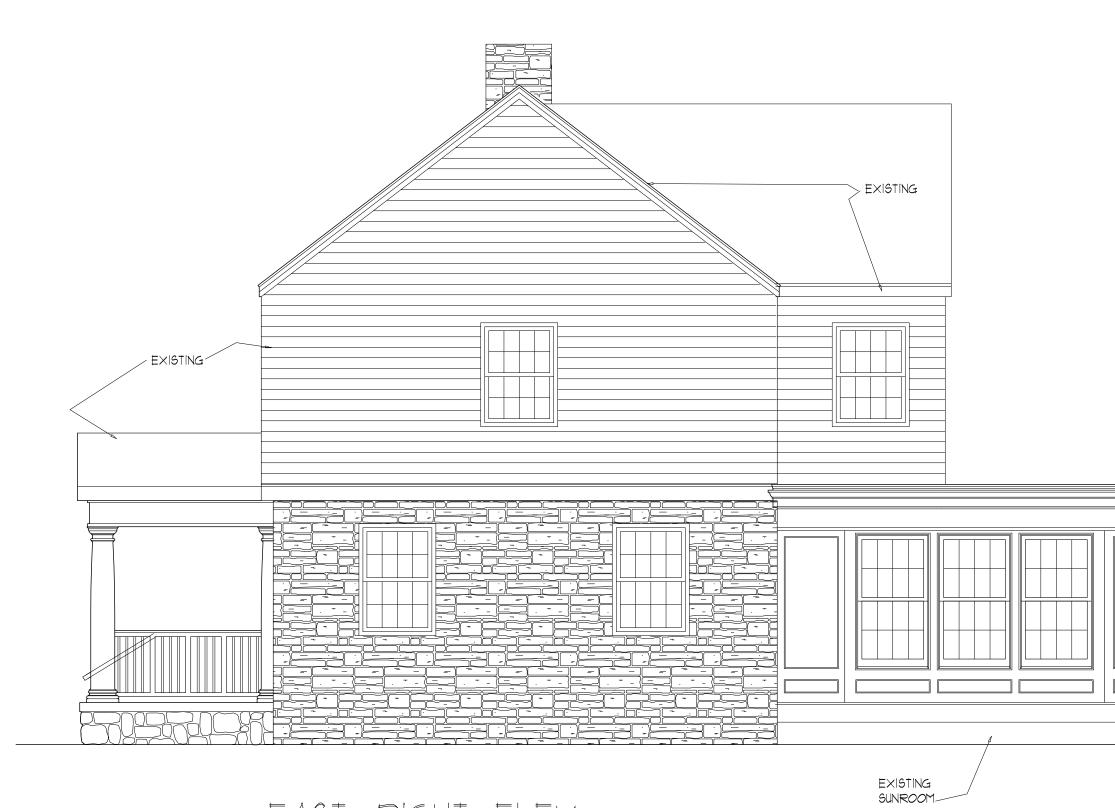

c. Application No.: 19007 A Applicant: Craig W. Murdick, Architect Owner: Margaret Kelley Location: 2392 Brentwood Rd.

**ARB Request:** The applicant is seeking architectural review and approval to allow a screened porch addition and expand the existing deck and privacy wall, at the rear of the principal structure.