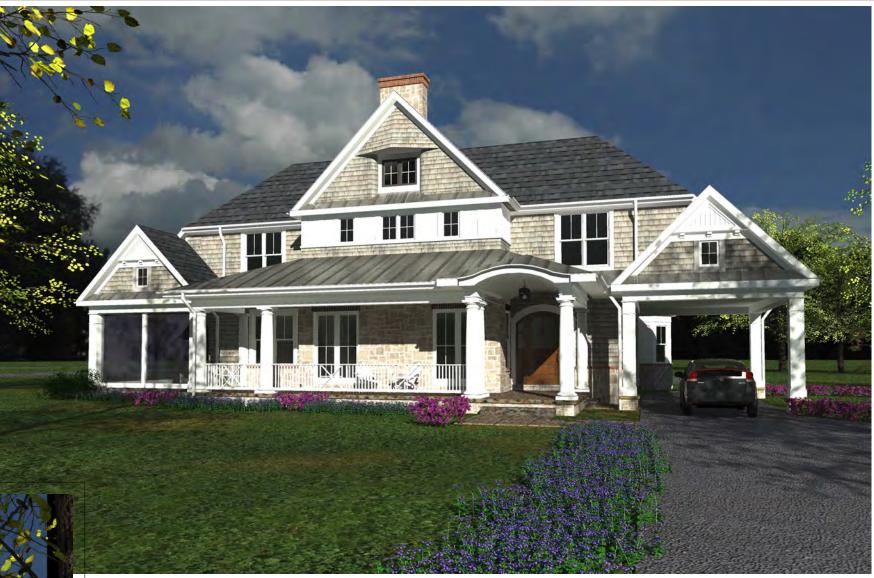

b. Application No.: 18-0032 Z
Applicant: Brad Schoch
Owner: Greg & Corry Tishkoff
Location: 280 S. Columbia Ave. (vacant lot south of 256 S. Columbia)
ARB Request: The applicant is seeking Architectural Review and Approval of a new single-family dwelling at the above noted location.

The APPLICANT or REPRESENTATIVE must be present at the Public Hearing. It is a rule of the Board to withdraw an application when a representative is not present.

| a. | Application No.:      | 18-0032 Z                                                     |
|----|-----------------------|---------------------------------------------------------------|
|    | Applicant:            | Brad Schoch                                                   |
|    | Owner:                | Greg & Corry Tishkoff                                         |
|    | Location:             | 280 S. Columbia Ave. (vacant lot south of 256 S. Columbia)    |
|    | ARB Request: The ap   | pplicant is seeking Architectural Review and Approval of a    |
|    |                       | elling at the above noted location. Please Note: This         |
|    | application was table | d at the February 14 <sup>th</sup> 2019 meeting of the Board. |