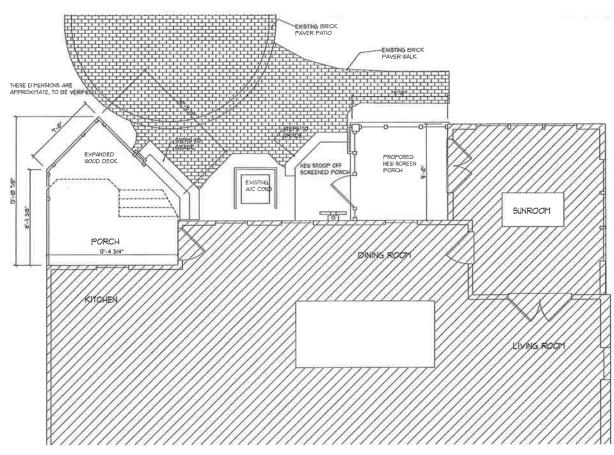

c. Application No.: 19007 A Applicant: Craig W. Murdick, Architect Owner: Margaret Kelley Location: 2392 Brentwood Rd.

**ARB Request:** The applicant is seeking architectural review and approval to allow a screened porch addition and expand the existing deck and privacy wall, at the rear of the principal structure.