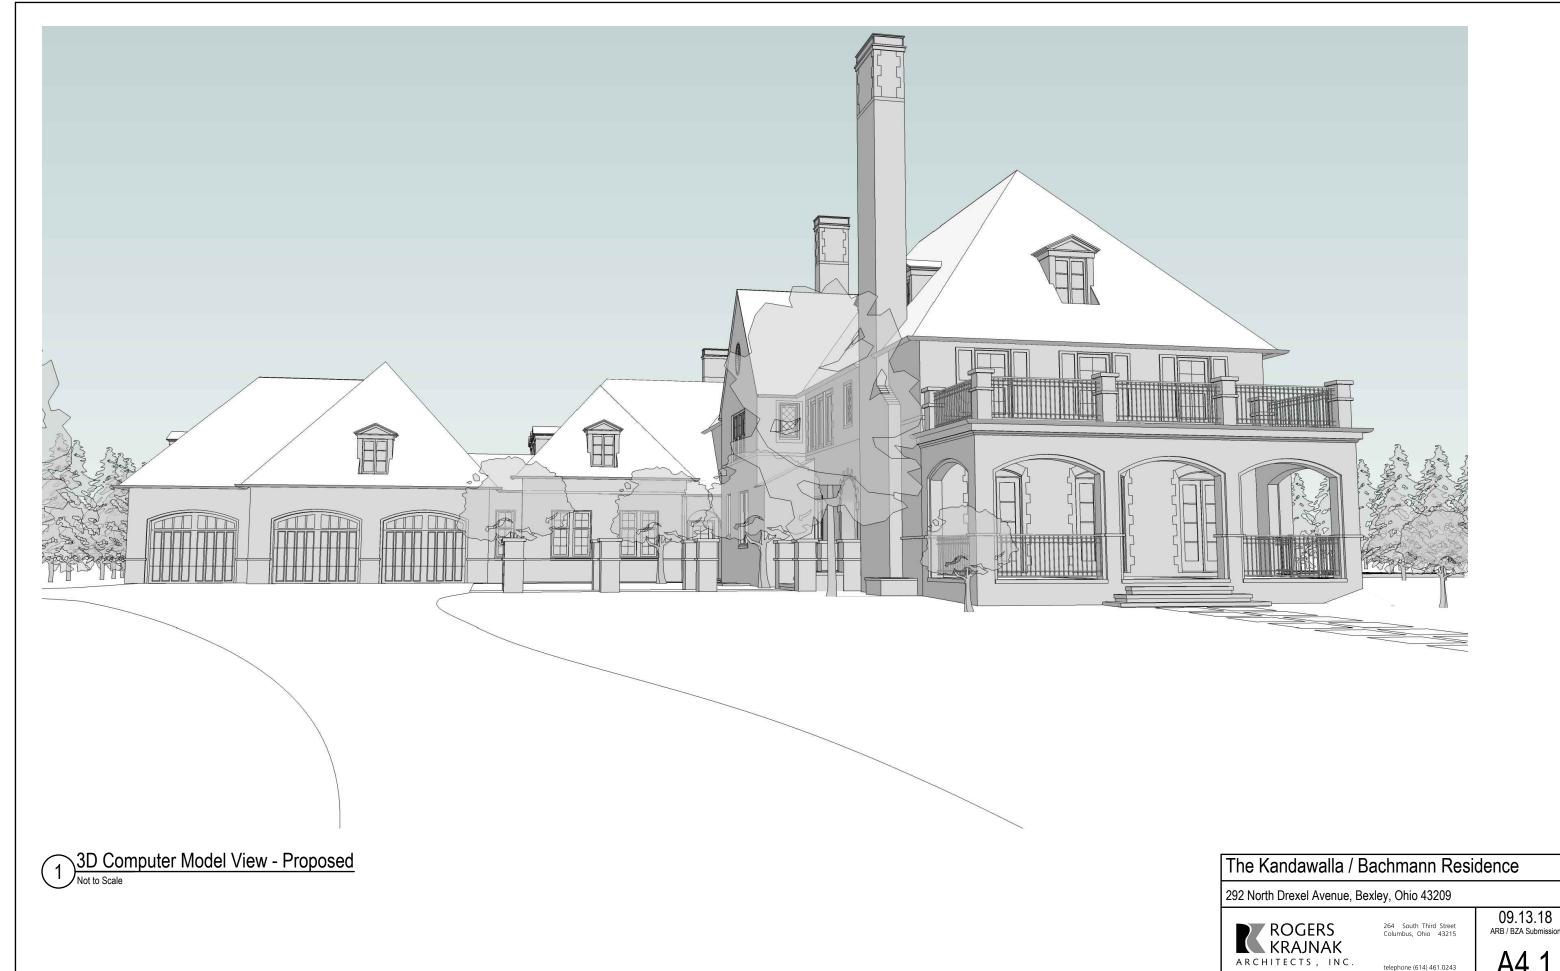

14. New steps with limestone treads.

New Trellis with Arched Support Wall

# Proposed Partial South Elevation 1/4" = 1'-0"

#### The Kandawalla / Bachmann Residence

292 North Drexel Avenue, Bexley, Ohio 43209



264 South Third Street Columbus, Ohio 43215

ARB / BZA Submission

09.13.18

RKA Project # 18006.00

telephone (614) 461.0243 facsimile (614) 461.6243 www.rogerskrajnak.com

Copyright 2001- 2018 Rogers Krajnak Architects, Incorporated. This Drawing (Document) and the material appearing herein constitute the original and unpublished work of Rogers Krajnak Architects, Inc. and may not be used on any project for any purpose, nor may the same be copied (except by those governmental agencies required by law), or disclosed without written consent of Rogers Krajnak Architects, Inc.





RKA Project # 18006.00













RKA Project # 18006.00