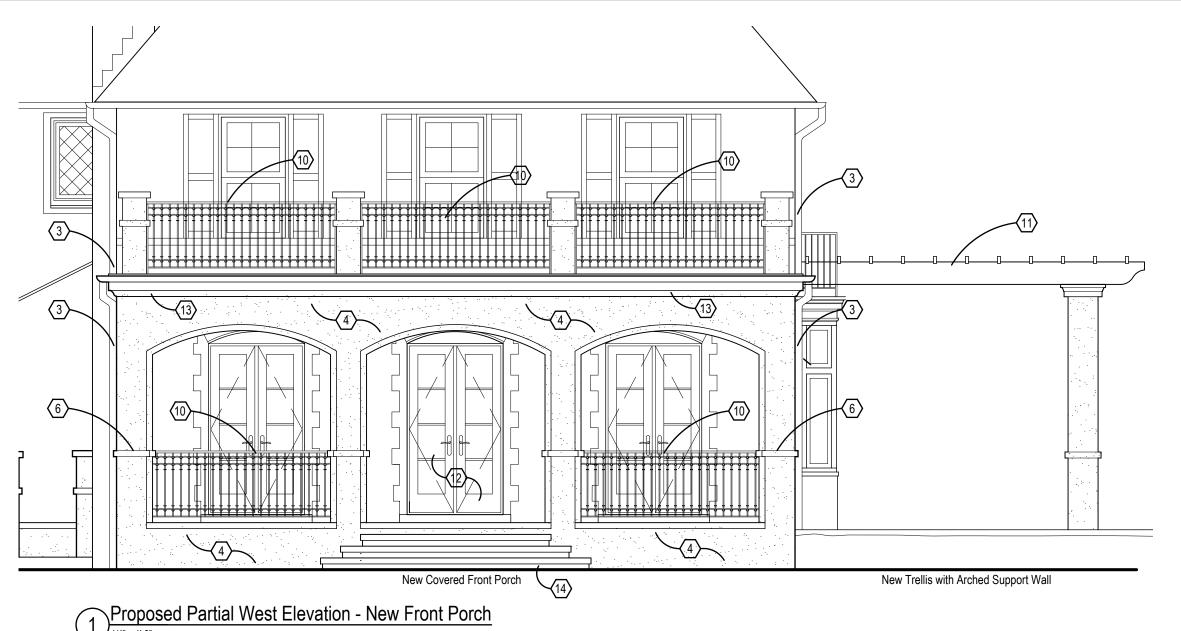

09.13.18

ARB / BZA Submission

New Covered Front Porch

Proposed Partial South Elevation - New Porch

New Trellis with Arched Support Wall

# Proposed Partial South Elevation 1/4" = 1'-0"