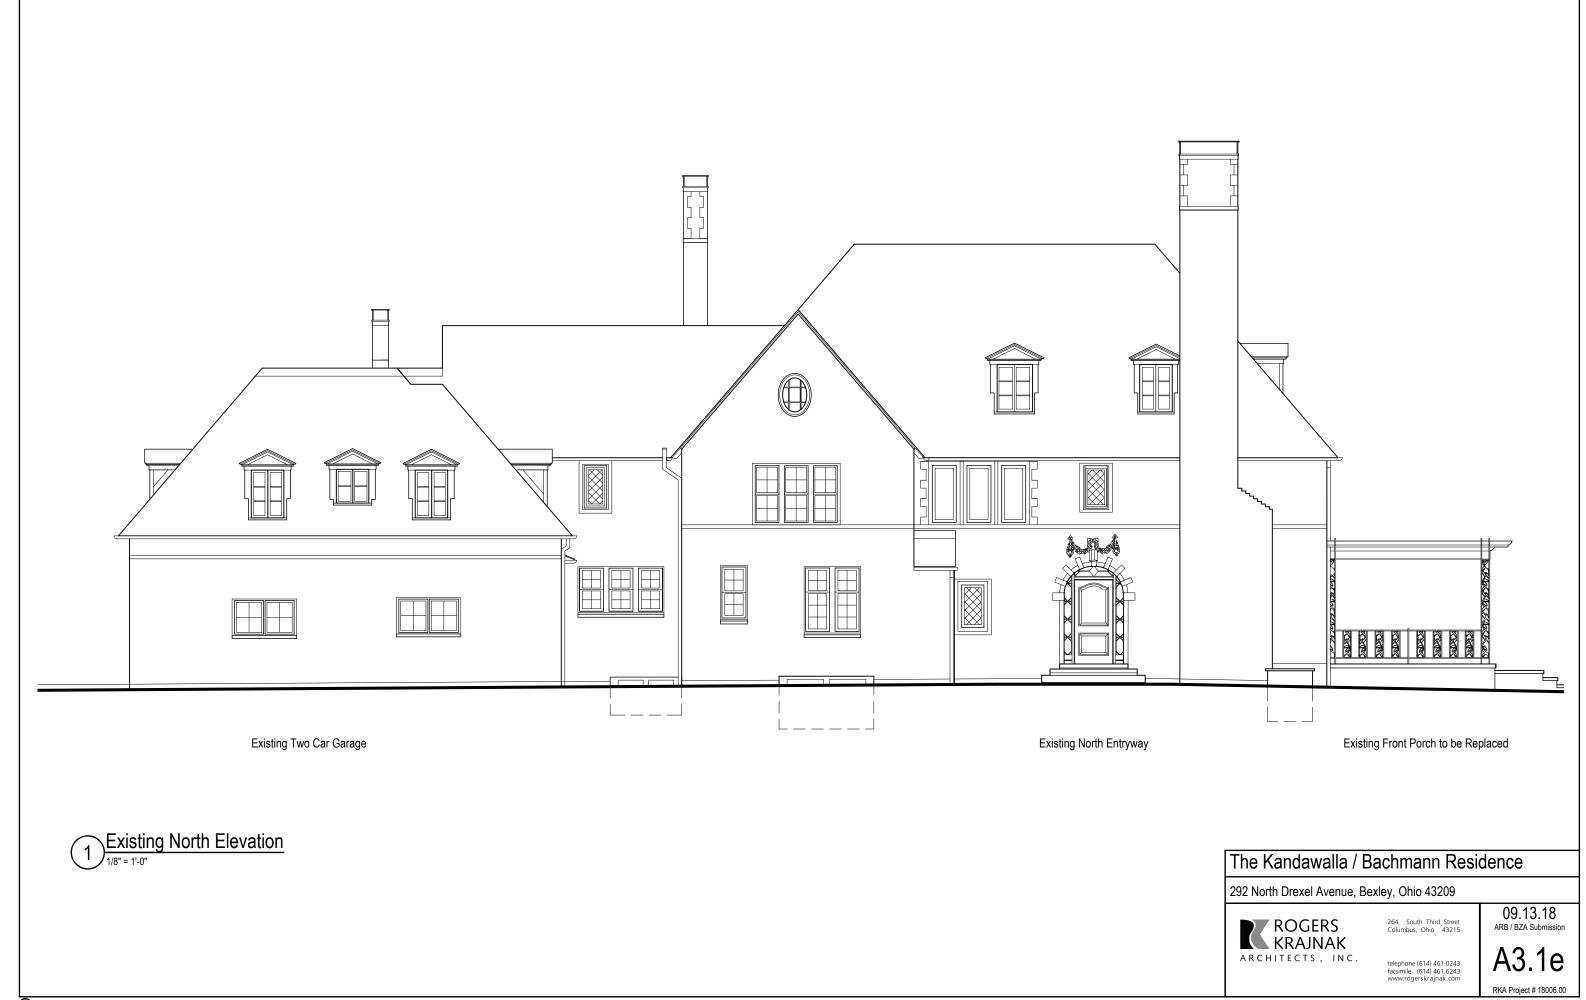

Existing Two Car Garage

Existing Front Porch to be Replaced

Existing Awning to be Removed

Existing Front Porch to be Replaced

Existing Awning to be Removed