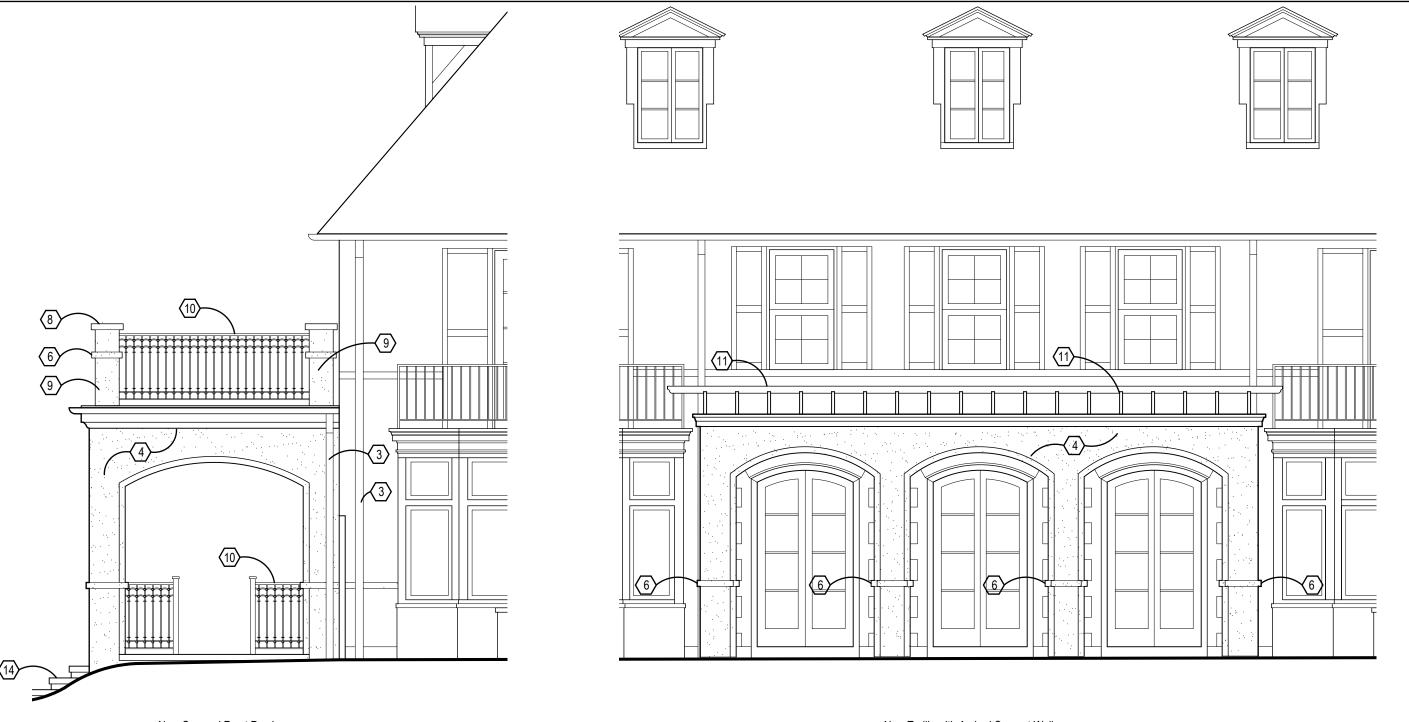

#### 

- New asphalt shingle roof to match existing asphalt shingle roof.
   New dormer to match existing dormers.
   New half round gutter and downspout to match existing gutters.
   New stucco to match existing stucco to be painted.

- New windows to match existing windows on North facade.

  New stucco trim. Stucco to match existing stucco.

  New wood carrige house style overhead garage door, with arched glass in top light. To be painted.
- New limestone cap.
- New stucco piers.
- 10. New custom wrought iron railing.
- 11. New smooth cedar trellis painted.12. New french doors to match existing.
- 13. New wood crown trim.
- 14. New steps with limestone treads.

## ○ CODED NOTES:

- New asphalt shingle roof to match existing asphalt shingle roof.
   New dormer to match existing dormers.
   New half round gutter and downspout to match existing gutters.

- New stucco to match existing stucco to be painted.
   New windows to match existing windows on North facade.
   New stucco trim. Stucco to match existing stucco.
   New wood carrige house style overhead garage door, with arched glass in top light. To be painted.
- 8. New limestone cap.

- New stucco piers.
   New custom wrought iron railing.
   New smooth cedar trellis painted.
   New french doors to match existing.
- 13. New wood crown trim.
- 14. New steps with limestone treads.

Proposed Partial North Elevation - New Front Porch

#### CODED NOTES:

- New asphalt shingle roof to match existing asphalt shingle roof.
   New dormer to match existing dormers.
   New half round gutter and downspout to match existing gutters.
- 4. New stucco to match existing stucco to be painted.
  5. New windows to match existing windows on North facade.
  6. New stucco trim. Stucco to match existing stucco.
- New wood carrige house style overhead garage door, with arched glass in top light. To be painted.
- 8. New limestone cap.
- 9. New stucco piers.
- 10. New custom wrought iron railing.11. New smooth cedar trellis painted.
- 12. New french doors to match existing.
- 13. New wood crown trim.
- 14. New steps with limestone treads.

New Trellis with Arched Support Wall

# Proposed Partial South Elevation 1/4" = 1'-0"