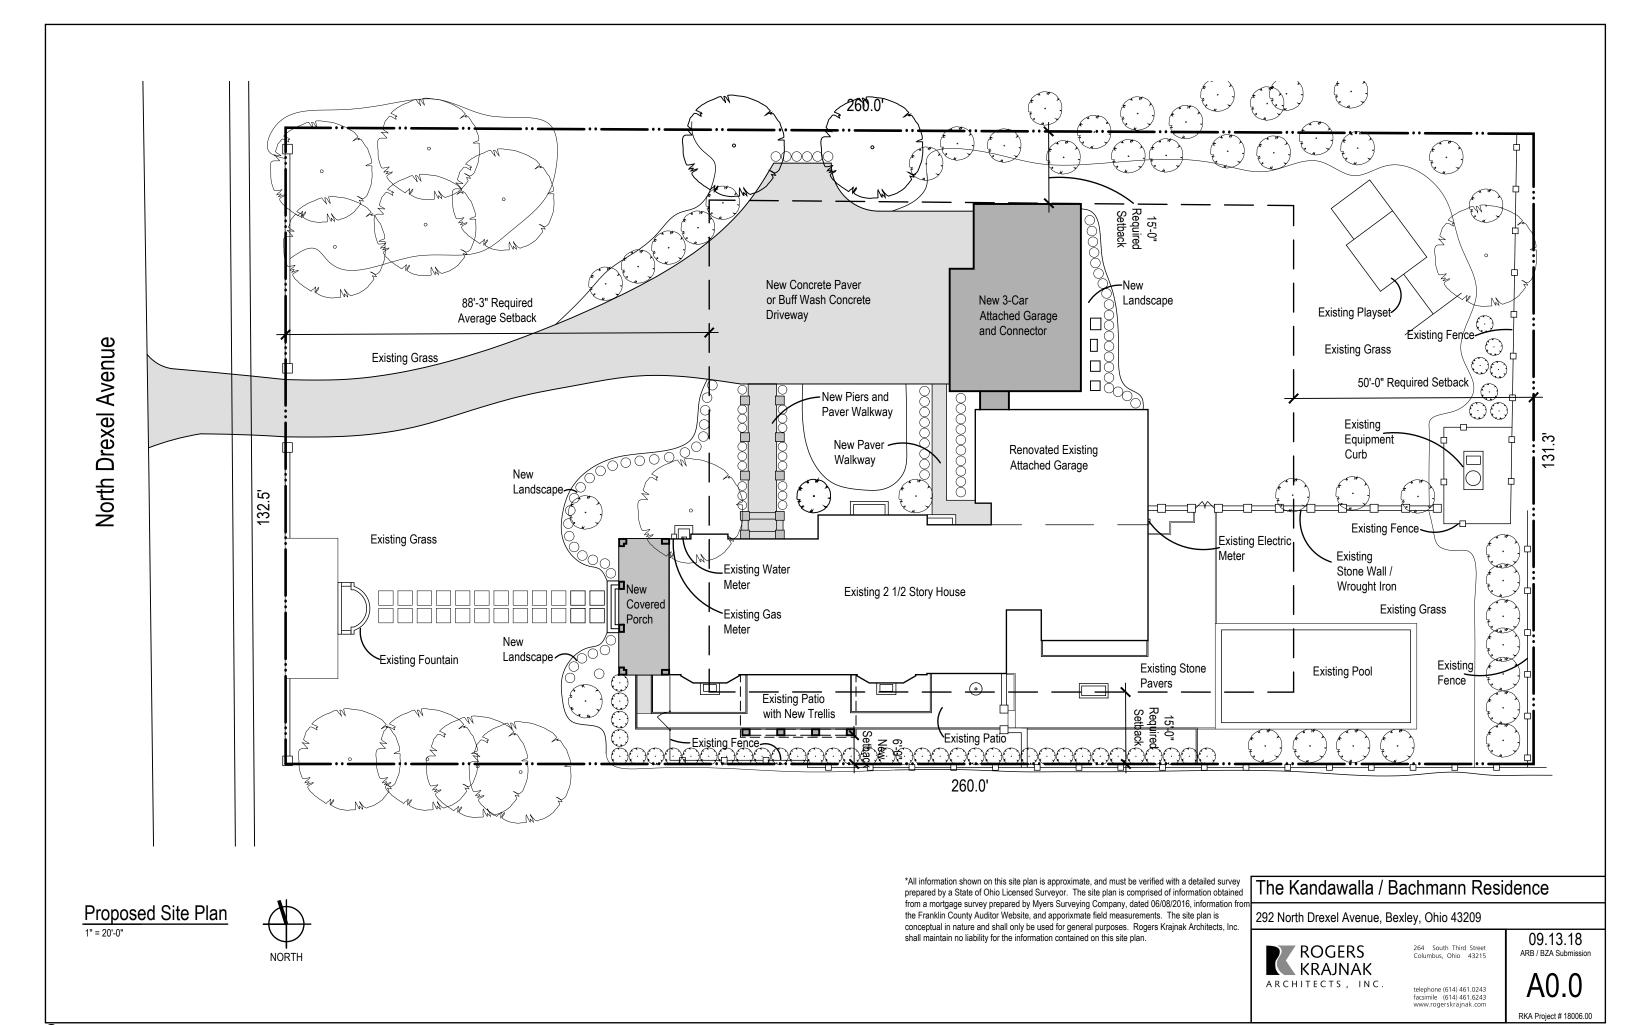

Existing Two Car Garage

Existing Front Porch to be Replaced

Existing Awning to be Removed



## The Kandawalla / Bachmann Residence

292 North Drexel Avenue, Bexley, Ohio 43209



264 South Third Street Columbus, Ohio 43215

Third Street nio 43215

O9.13.18
ARB / BZA Submission

4) 461.0243
4) 461.6243

A3.06

RKA Project # 18006.00

telephone (614) 461.0243 facsimile (614) 461.6243 www.rogerskrajnak.com

© copyright 2001- 2018 Rogers Krajnak Architects, Incorporated. This Drawing (Document) and the material appearing herein constitute the original and unpublished work of Rogers Krajnak Architects, Inc. and may not be used on any project for any purpose, nor may the same be copied (except by those governmental agencies required by law), or disclosed without written consent of Rog