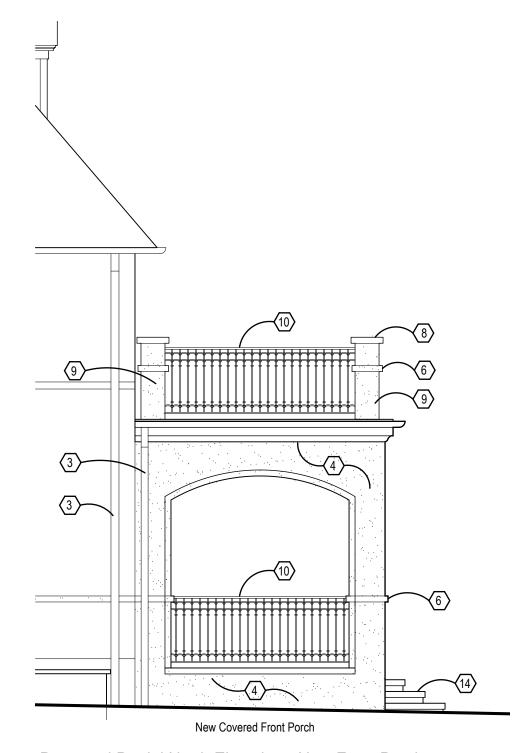

09.13.18

ARB / BZA Submission

New Covered Front Porch

Proposed Partial South Elevation - New Porch