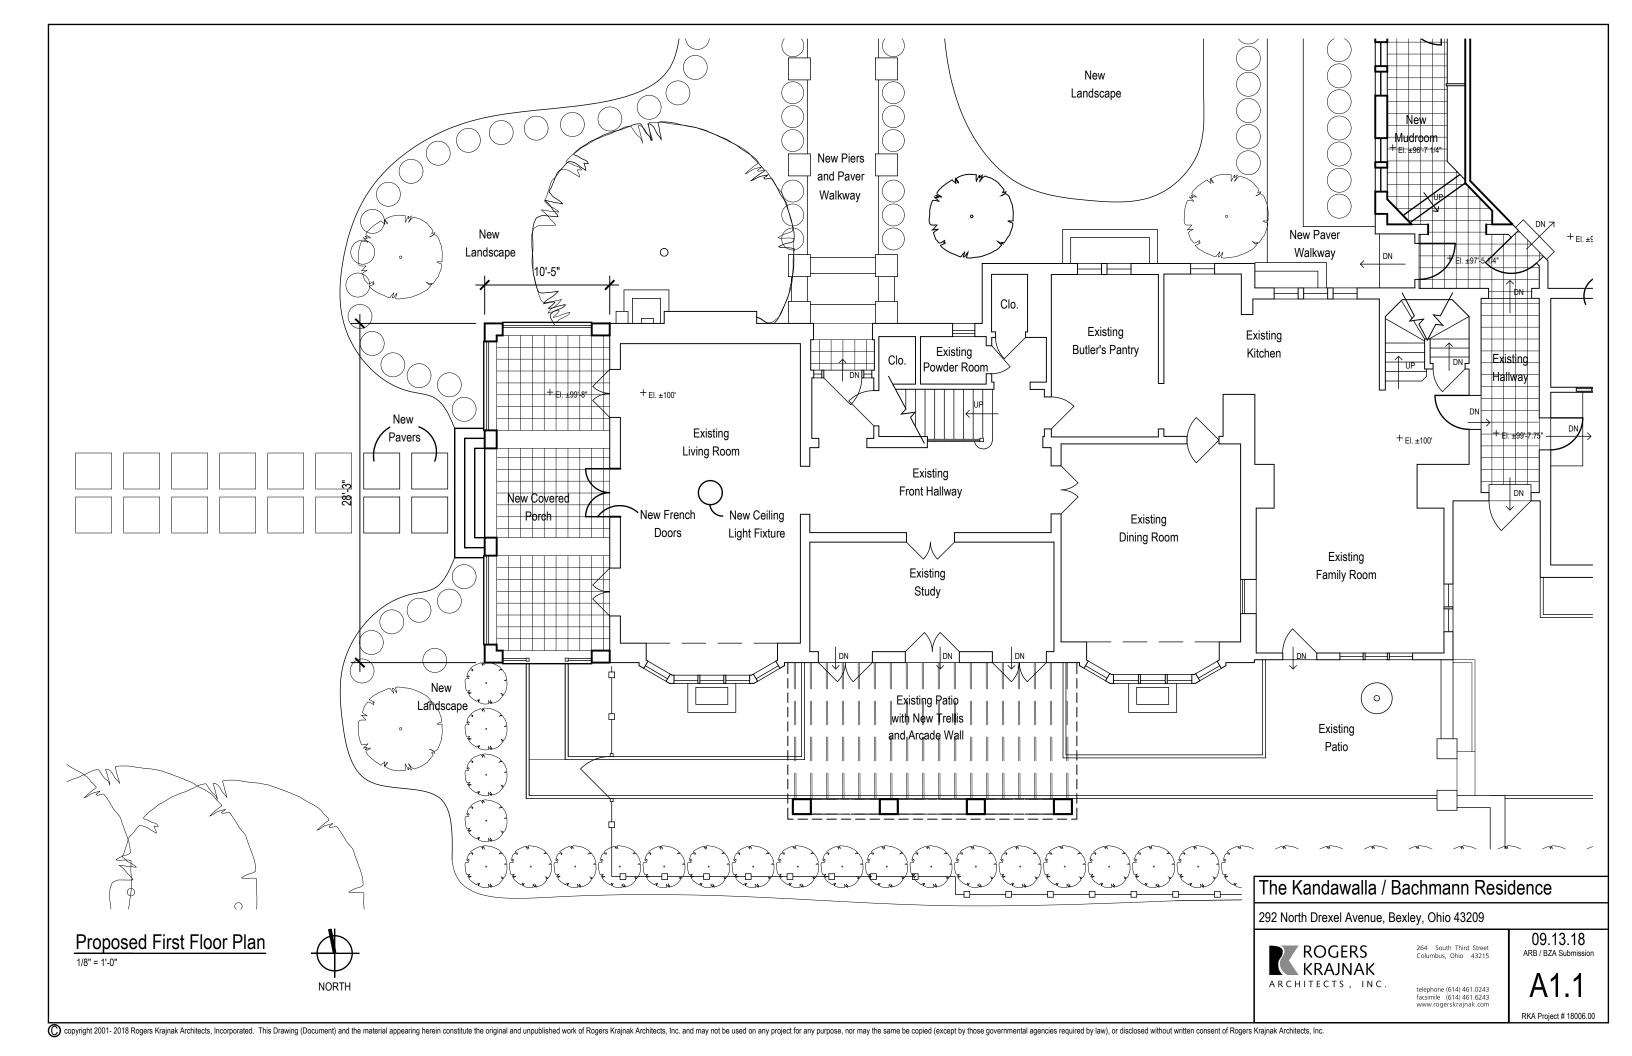

Existing Two Car Garage

Existing Front Porch to be Replaced

Existing Awning to be Removed



## The Kandawalla / Bachmann Residence

292 North Drexel Avenue, Bexley, Ohio 43209



264 South Third Street Columbus, Ohio 43215

Third Street nio 43215

O9.13.18
ARB / BZA Submission

4) 461.0243
4) 461.6243

A3.06

RKA Project # 18006.00

telephone (614) 461.0243 facsimile (614) 461.6243 www.rogerskrajnak.com

© copyright 2001- 2018 Rogers Krajnak Architects, Incorporated. This Drawing (Document) and the material appearing herein constitute the original and unpublished work of Rogers Krajnak Architects, Inc. and may not be used on any project for any purpose, nor may the same be copied (except by those governmental agencies required by law), or disclosed without written consent of Roger