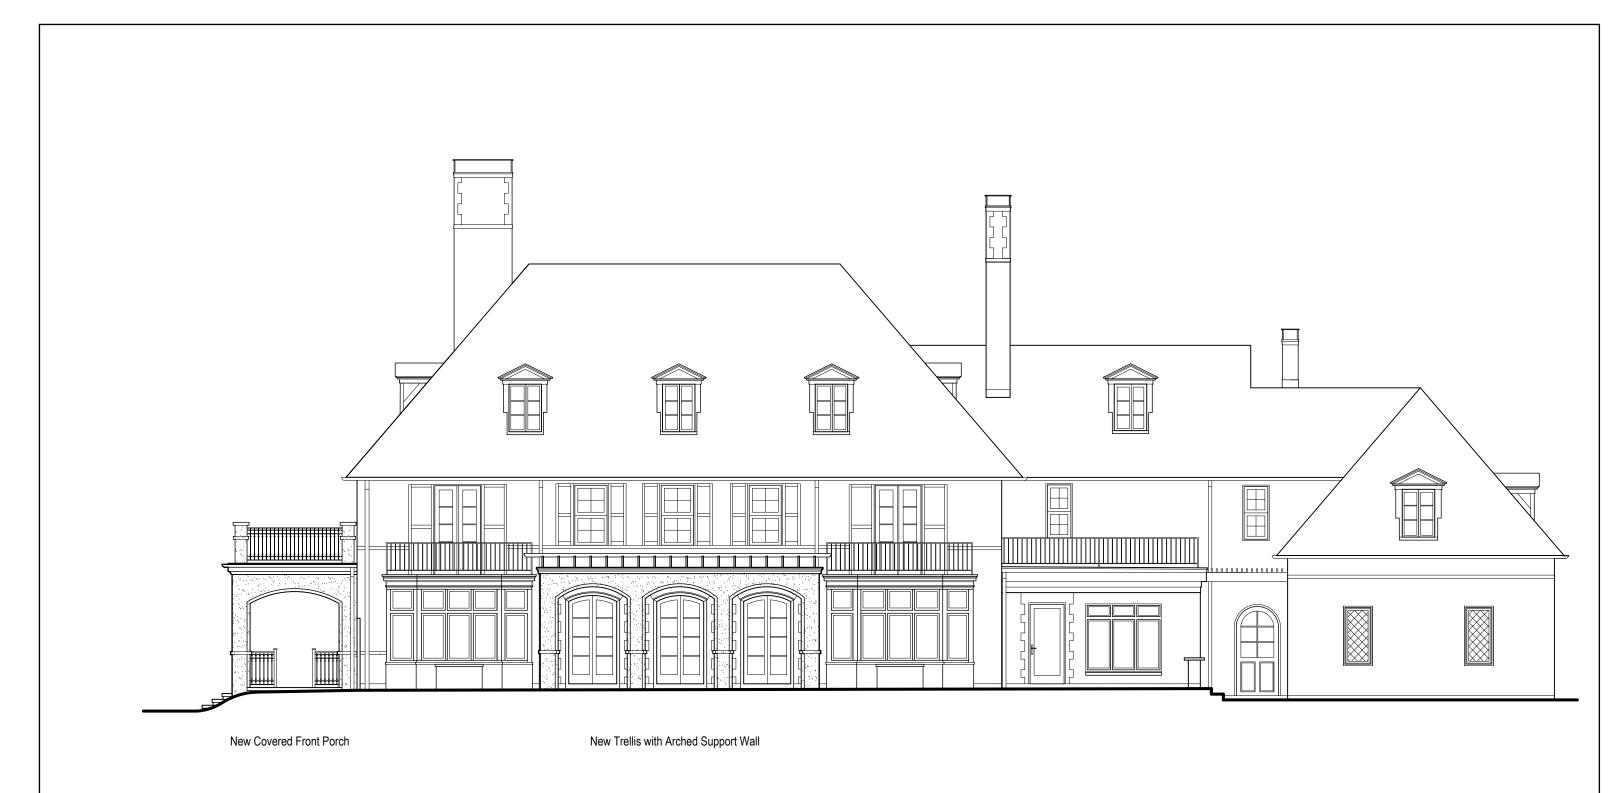

09.13.18

ARB / BZA Submission

New Covered Front Porch

Proposed Partial South Elevation - New Porch

New Trellis with Arched Support Wall