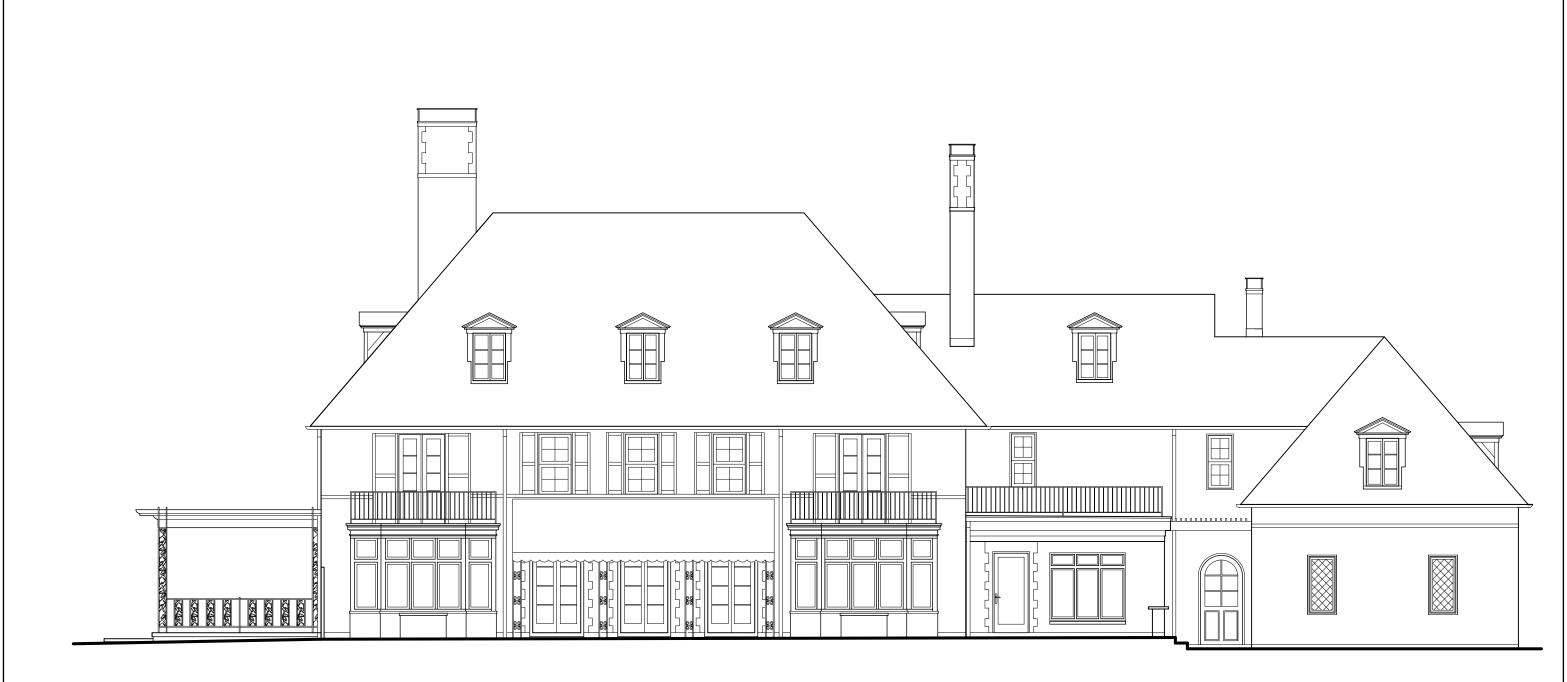

hitects, Inc. and may not be used on any project for any purpose, nor may the same be copied (except by those governmental agencies required by law), or disclosed without written consent of Rogers Krajnak Architects, Inc.



New Renovated Existing Attached Garage



## The Kandawalla / Bachmann Residence

292 North Drexel Avenue, Bexley, Ohio 43209



264 South Third Street Columbus, Ohio 43215

09.13.18 ARB / BZA Submission A3.0

RKA Project # 18006.00

telephone (614) 461.0243 facsimile (614) 461.6243 www.rogerskrajnak.com

© copyright 2001- 2018 Rogers Krajnak Architects, Inc. and may not be used on any project for any purpose, nor may the same be copied (except by those governmental agencies required by law), or disclosed without written consent of Rogers Krajnak Architects, Inc.







Existing Front Porch to be Replaced

Existing Awning to be Removed



## The Kandawalla / Bachmann Residence

292 North Drexel Avenue, Bexley, Ohio 43209



264 South Third Street Columbus, Ohio 43215

09.13.18 ARB / BZA Submission

RKA Project # 18006.00

telephone (614) 461.0243 facsimile (614) 461.6243 www.rogerskrajnak.com





## The Kandawalla / Bachmann Residence

292 North Drexel Avenue, Bexley, Ohio 43209



264 South Third Street Columbus, Ohio 43215

09.13.18 ARB / BZA Submission

RKA Project # 18006.00

telephone (614) 461.0243 facsimile (614) 461.6243 www.rogerskrajnak.com





#### 

- New asphalt shingle roof to match existing asphalt shingle roof.
   New dormer to match existing dormers.
   New half round gutter and downspout to match existing gutters.
   New stucco to ma