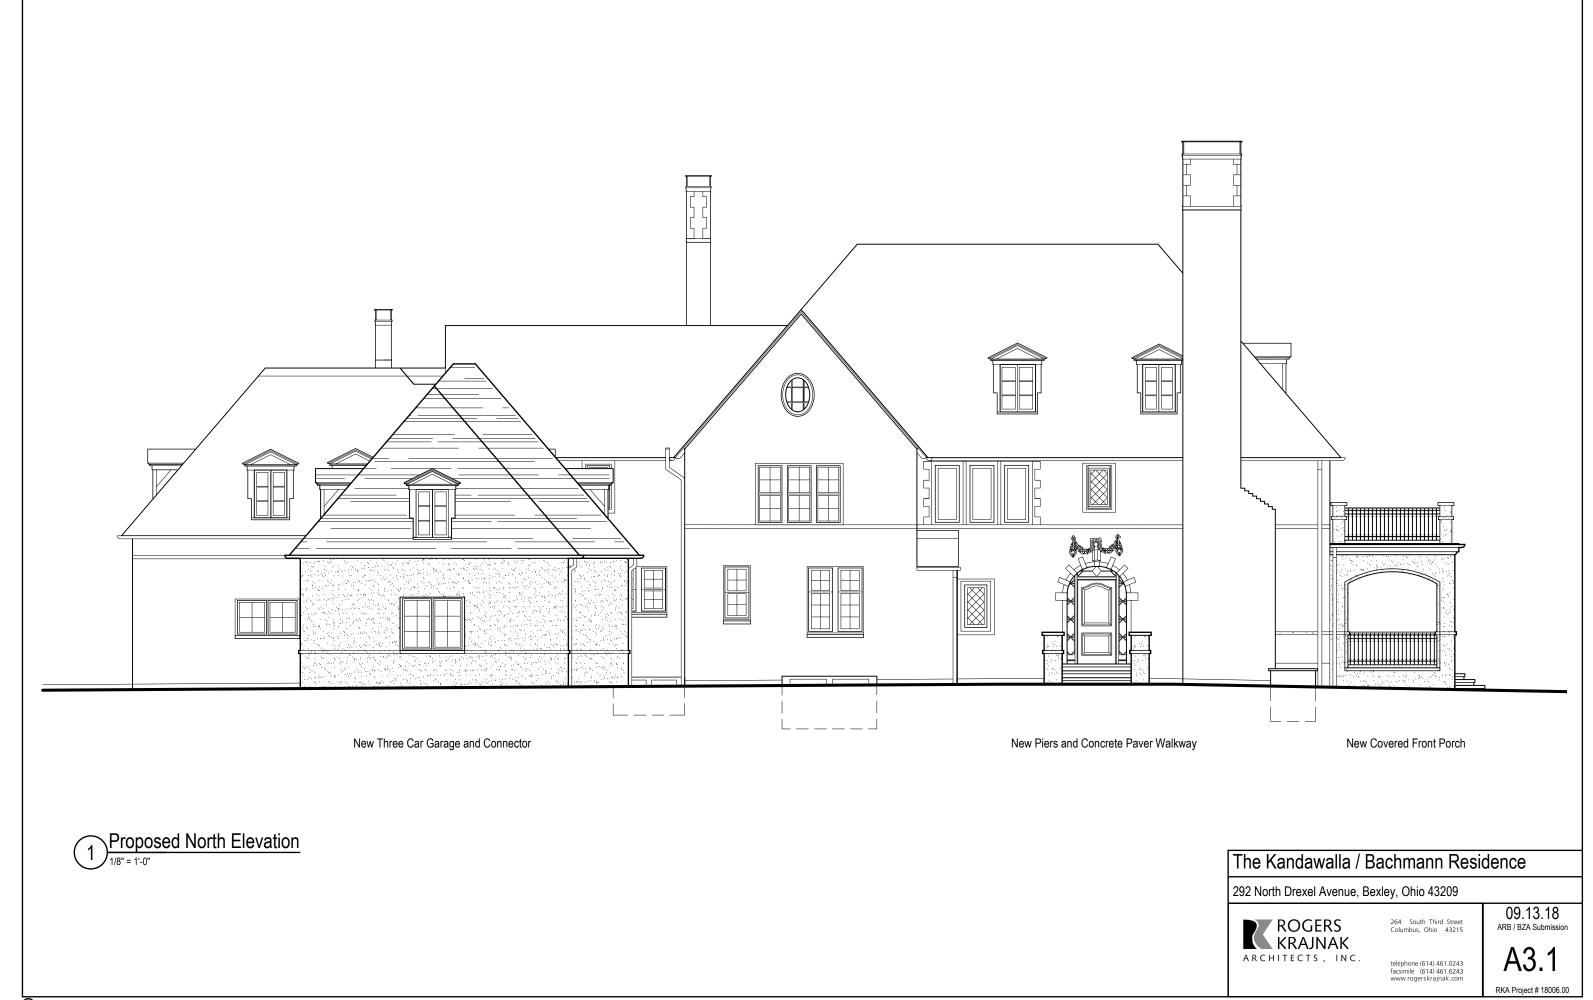

Existing Two Car Garage

Existing Front Porch to be Replaced

Existing Awning to be Removed

Existing Front Porch to be Replaced

Existing Awning to be Removed

New Renovated Existing Attached Garage