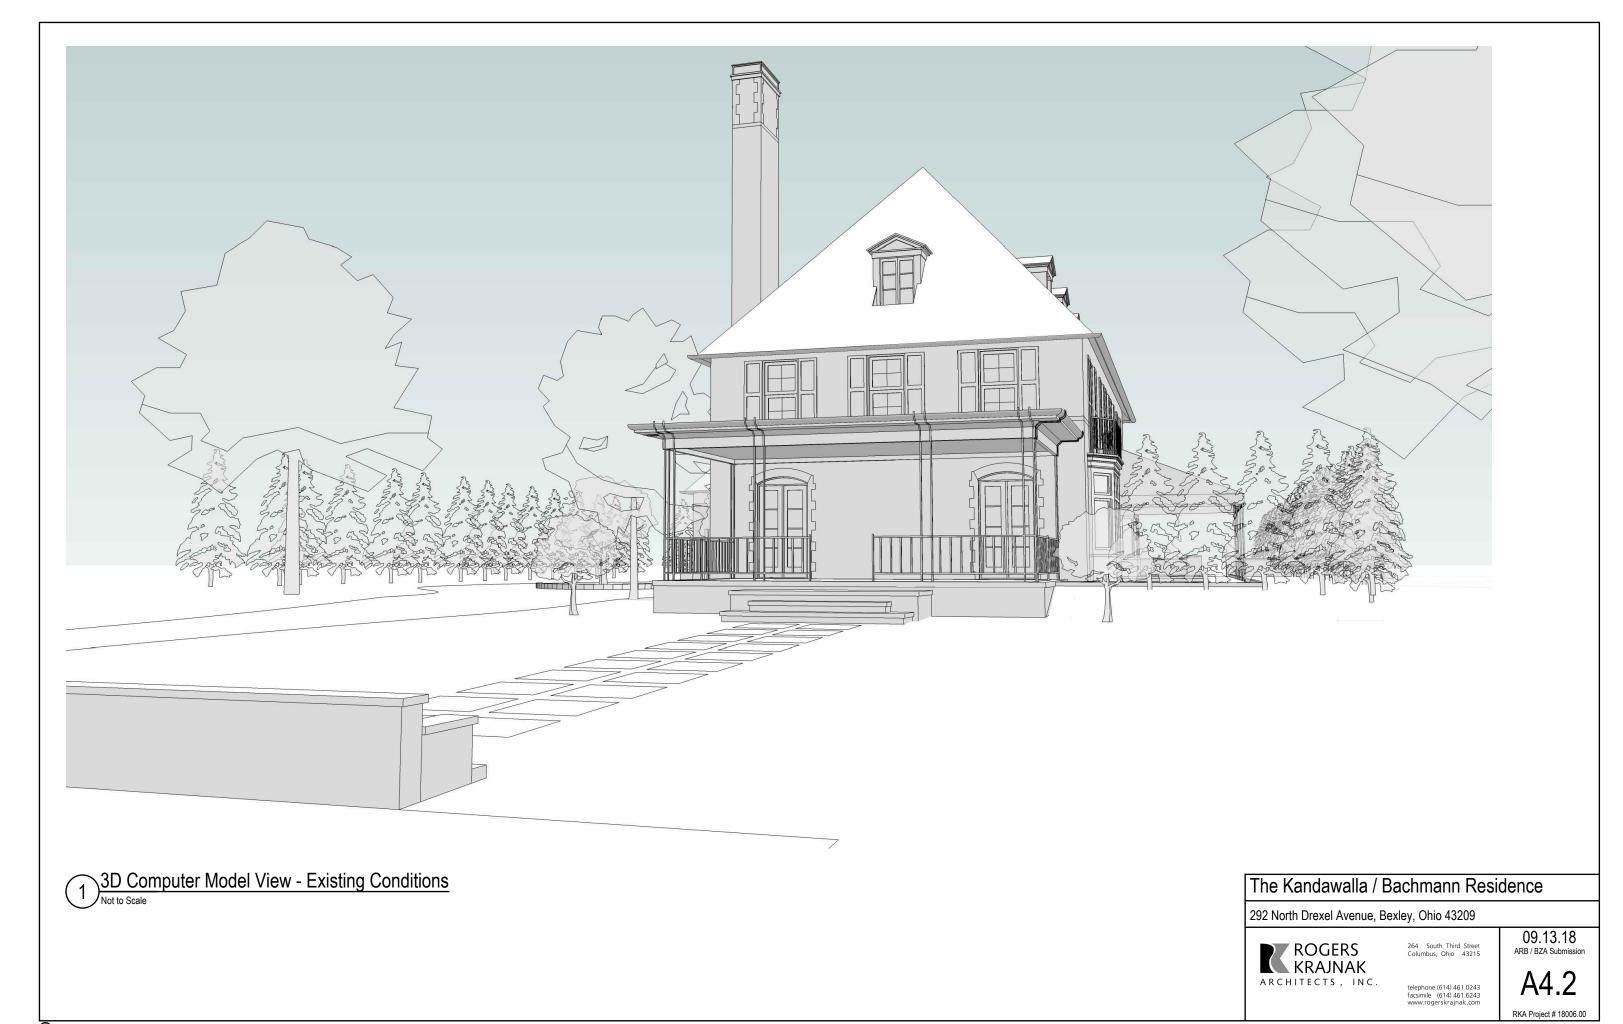

one treads.

New Trellis with Arched Support Wall

# Proposed Partial South Elevation 1/4" = 1'-0"

#### The Kandawalla / Bachmann Residence

292 North Drexel Avenue, Bexley, Ohio 43209



264 South Third Street Columbus, Ohio 43215

ARB / BZA Submission

09.13.18

RKA Project # 18006.00

telephone (614) 461.0243 facsimile (614) 461.6243 www.rogerskrajnak.com

Copyright 2001- 2018 Rogers Krajnak Architects, Incorporated. This Drawing (Document) and the material appearing herein constitute the original and unpublished work of Rogers Krajnak Architects, Inc. and may not be used on any project for any purpose, nor may the same be copied (except by those governmental agencies required by law), or disclosed without written consent of Rogers Krajnak Architects, Inc.





RKA Project # 18006.00













RKA Project # 18006.00