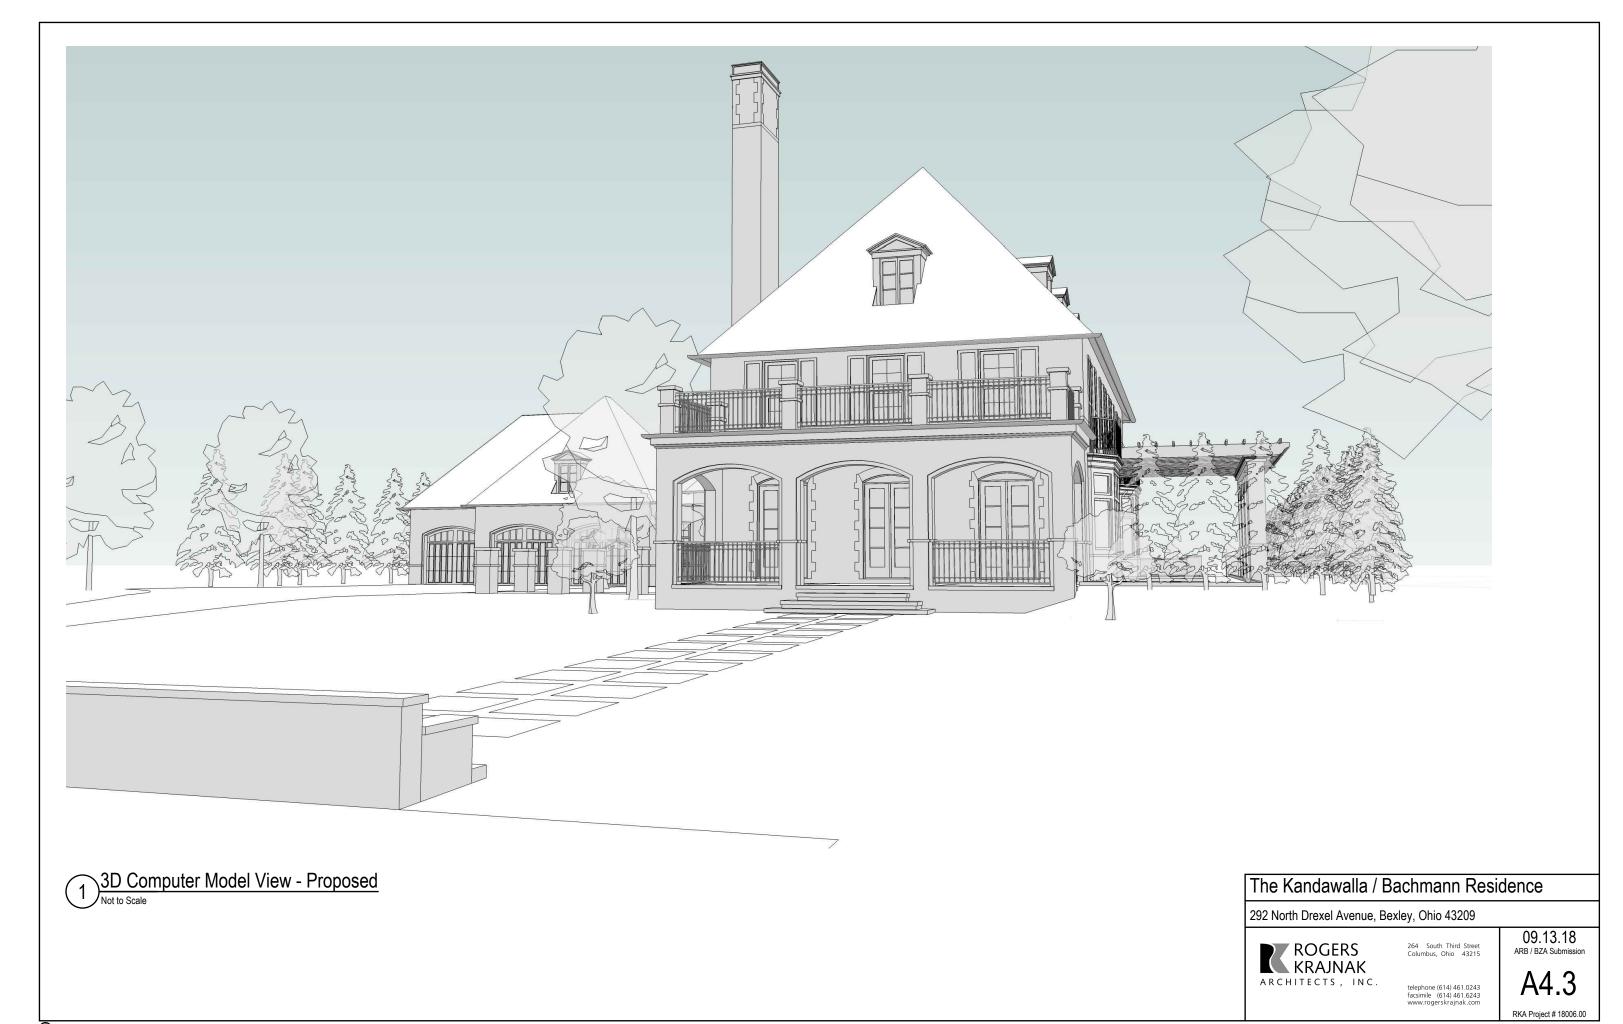

## The Kandawalla / Bachmann Residence

292 North Drexel Avenue, Bexley, Ohio 43209

264 South Third Street Columbus, Ohio 43215

09.13.18 ARB / BZA Submission A3.0

RKA Project # 18006.00

telephone (614) 461.0243 facsimile (614) 461.6243 www.rogerskrajnak.com

© copyright 2001- 2018 Rogers Krajnak Architects, Inc. and may not be used on any project for any purpose, nor may the same be copied (except by those governmental agencies required by law), or disclosed without written consent of Rogers Krajnak Architects, Inc.