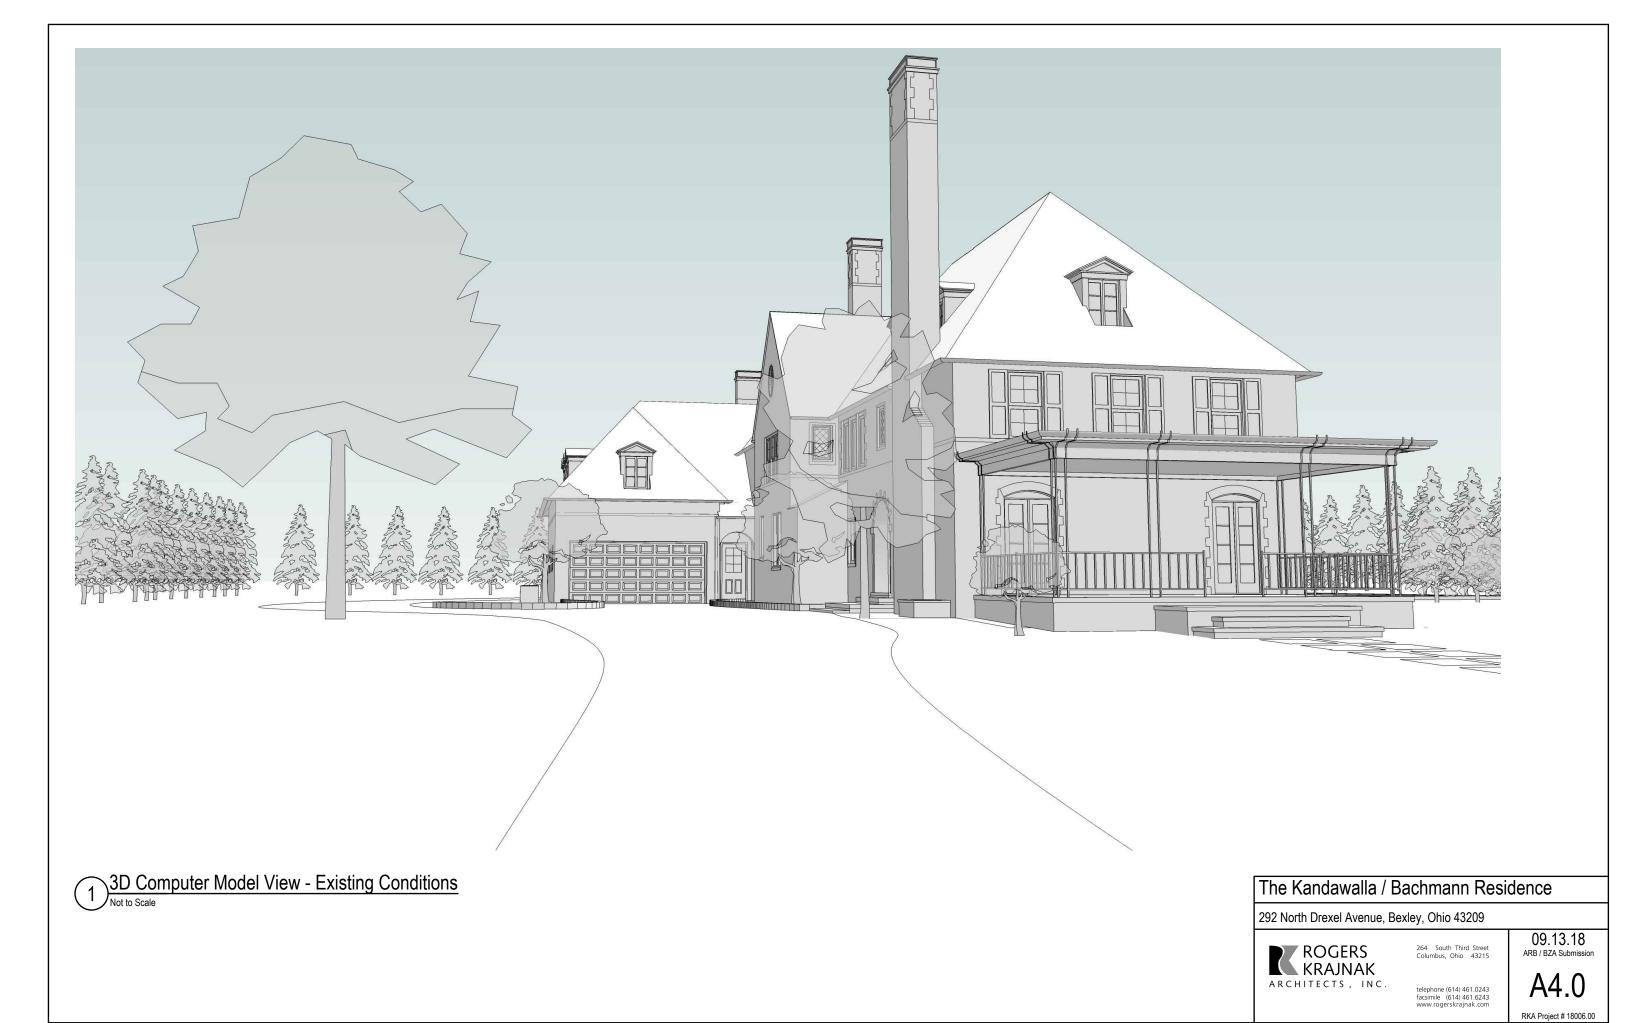

Existing Two Car Garage

Existing Front Porch to be Replaced

Existing Awning to be Removed

Existing Front Porch to be Replaced

Existing Awning to be Removed