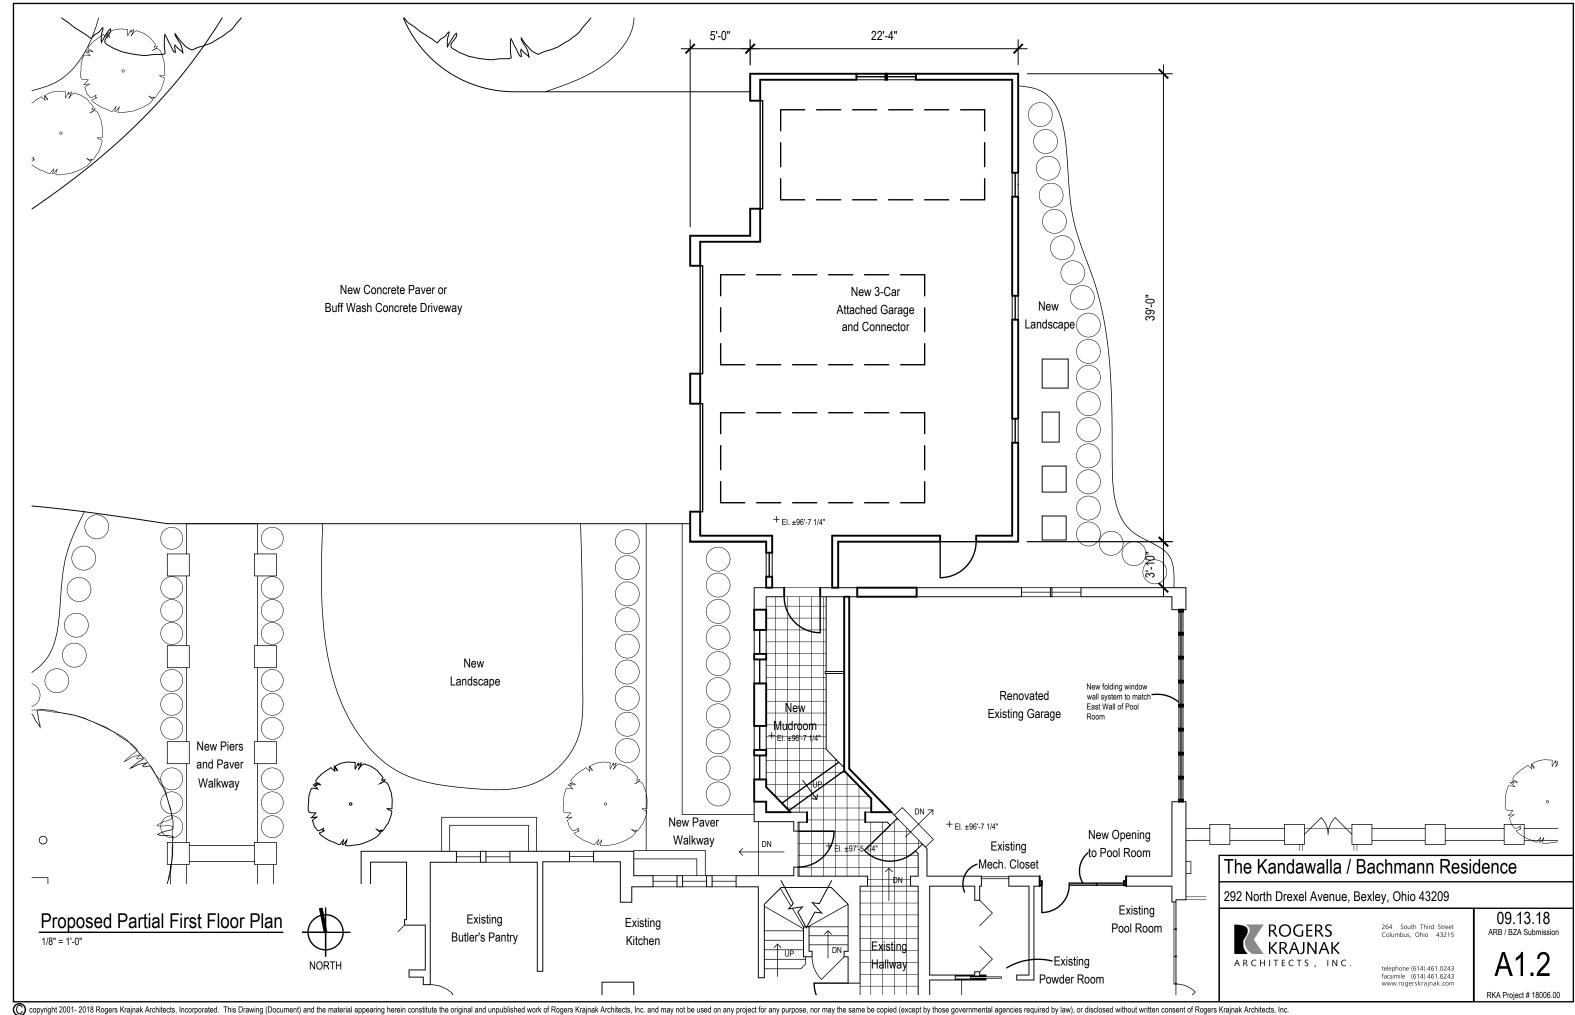

Existing Two Car Garage

Existing Front Porch to be Replaced

Existing Awning to be Removed



## The Kandawalla / Bachmann Residence

292 North Drexel Avenue, Bexley, Ohio 43209



264 South Third Street Columbus, Ohio 43215

Third Street nio 43215

O9.13.18
ARB / BZA Submission

4) 461.0243
4) 461.6243

A3.06

RKA Project # 18006.00

telephone (614) 461.0243 facsimile (614) 461.6243 www.rogerskrajnak.com

© copyright 2001- 2018 Rogers Krajnak Architects, Incorporated. This Drawing (Document) and the material appearing herein constitute the original and unpublished work of Rogers Krajnak Architects, Inc. and may not be used on any project for any purpose, nor may the same be copied (except by those governmental agencies required by law), or disclosed without written consent of Rogers