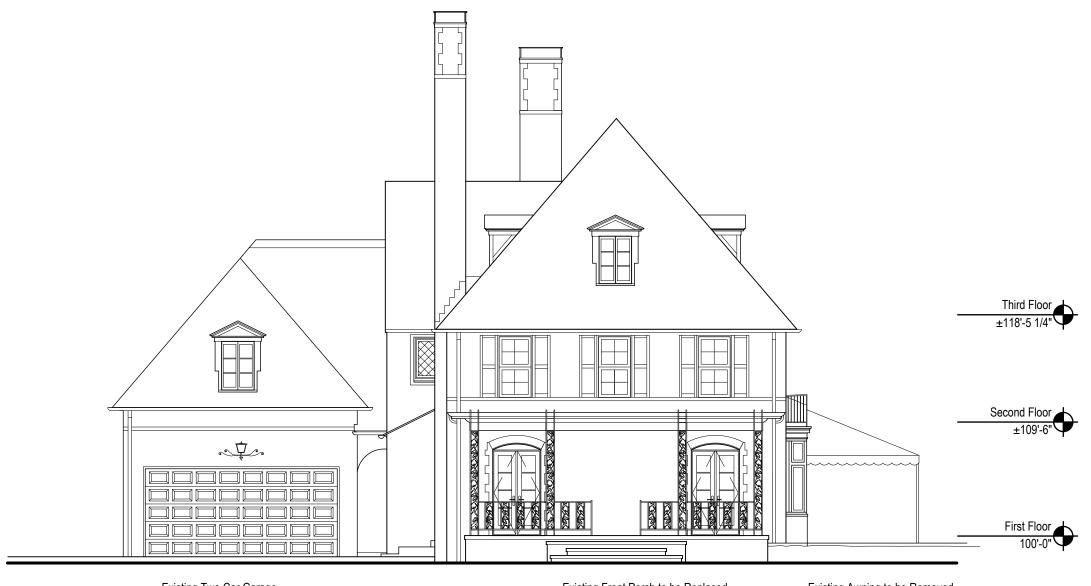

Existing Two Car Garage

Existing Front Porch to be Replaced

Existing Awning to be Removed

Existing Front Porch to be Replaced

Existing Awning to be Removed