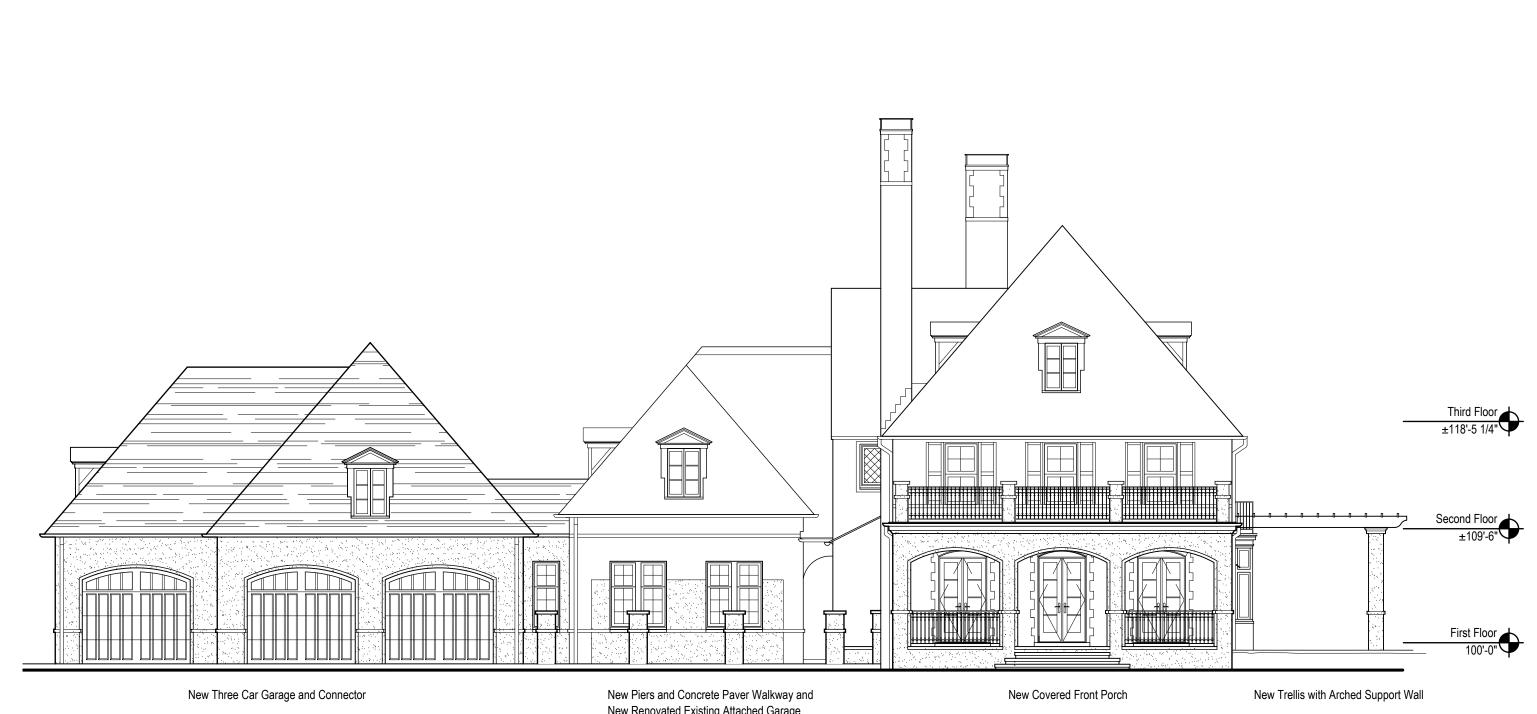

e

Existing Front Porch to be Replaced

Existing Awning to be Removed



## The Kandawalla / Bachmann Residence

292 North Drexel Avenue, Bexley, Ohio 43209



264 South Third Street Columbus, Ohio 43215

Third Street nio 43215

O9.13.18
ARB / BZA Submission

4) 461.0243
4) 461.6243

A3.06

RKA Project # 18006.00

telephone (614) 461.0243 facsimile (614) 461.6243 www.rogerskrajnak.com

© copyright 2001- 2018 Rogers Krajnak Architects, Incorporated. This Drawing (Document) and the material appearing herein constitute the original and unpublished work of Rogers Krajnak Architects, Inc. and may not be used on any project for any purpose, nor may the same be copied (except by those governmental agencies required by law), or disclosed without written consent of Rogers Krajnak Architects, Inc.



New Renovated Existing Attached Garage



## The Kandawalla / Bachmann Residence

292 North Drexel Avenue, Bexley, Ohio 43209



264 South Third Street Columbus, Ohio 43215

09.13.18 ARB / BZA Submission A3.0

RKA Project # 18006.00

telephone (614) 461.0243 facsimile (614) 461.6243 www.rogerskrajnak.com

© copyright 2001- 2018 Rogers Krajnak Architects, Inc. and may not be used on any project for any purpose, nor may the same be copied (except by those governmental agencies required by law), or disclosed without written consent of Rogers Krajnak Architects, Inc.







Existing Front Porch to be Replaced

Existing Awning to be Removed



## The Kandawalla / Bachmann Residence

292 North Drexel Avenue, Bexley, Ohio 43209



264 South Third Street Columbus, Ohio 43215

09.13.18 ARB / BZA