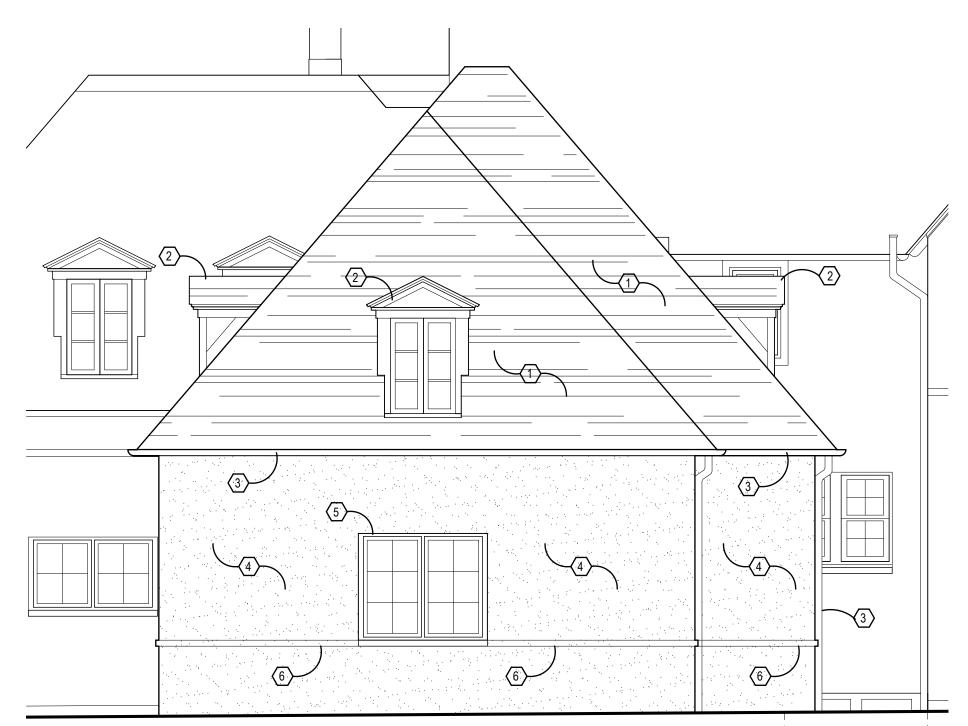

#### 

- New asphalt shingle roof to match existing asphalt shingle roof.
   New dormer to match existing dormers.
   New half round gutter and downspout to match existing gutters.
   New stucco to match existing stucco to be painted.

- New windows to match existing windows on North facade.

  New stucco trim. Stucco to match existing stucco.

  New wood carrige house style overhead garage door, with arched glass in top light. To be painted.
- New limestone cap.
- New stucco piers.
- 10. New custom wrought iron railing.
- 11. New smooth cedar trellis painted.12. New french doors to match existing.
- 13. New wood crown trim.
- 14. New steps with limestone treads.