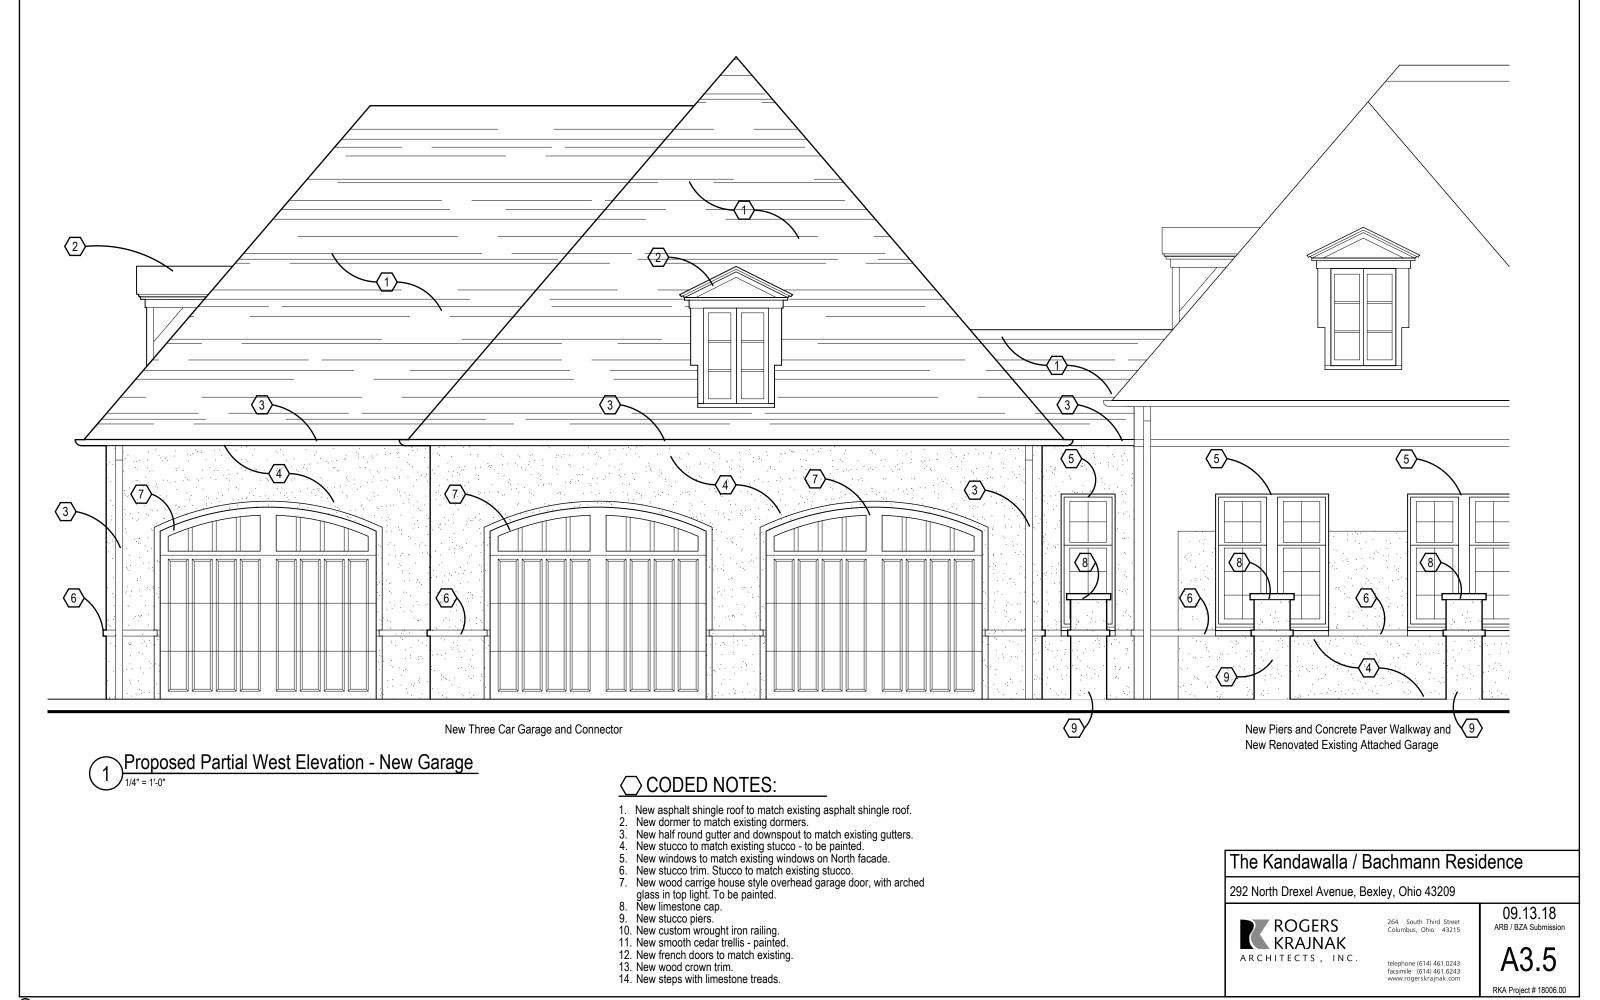

#### 

- New asphalt shingle roof to match existing asphalt shingle roof.
   New dormer to match existing dormers.
   New half round gutter and downspout to match existing gutters.
   New stucco to match existing stucco to be painted.

- New windows to match existing windows on North facade.

  New stucco trim. Stucco to match existing stucco.

  New wood carrige house style overhead garage door, with arched glass in top light. To be painted.
- New limestone cap.
- New stucco piers.
- 10. New custom wrought iron railing.
- 11. New smooth cedar trellis painted.12. New french doors to match existing.
- 13. New wood crown trim.
- 14. New steps with limestone treads.

## ○ CODED NOTES:

- New asphalt shingle roof to match existing asphalt shingle roof.
   New dormer to match existing dormers.
   New half round gutter and downspout to match existing gutters.

- New stucco to match existing stucco to be painted.
   New windows to match existing windows on North facade.
   New stucco trim. Stucco to match existing stucco.
   New wood carrige house style overhead garage door, with arched glass in top light. To be painted.
- 8. New limestone cap.

- New stucco piers.
   New custom wrought iron railing.
   New smooth cedar trellis painted.
   New french doors to match existing.
- 13. New wood crown trim.
- 14. New steps with limestone treads.

Proposed Partial North Elevation - New Front Porch

#### CODED NOTES:

- New asphalt shingle roof to match existing asphalt shingle roof.
   New dormer to match existing dormers.
   New half round gutter and downspout to match existing gutters.
- 4. New stucco to match existing stucco to be painted.
  5. New windows to match existing windows on North facade.
  6. New stucco trim. Stucco to match existing stucco.
- New wood carrige house style overhead garage door, with arched glass in top light. To be painted.
- 8. New limestone cap.
- 9. New stucco piers.
- 10. New custom wrought iron railing.11. New smooth cedar trellis painted.
- 12. New french doors to match existing.
- 13. New wood crown trim.
- 14. New steps with limestone treads.