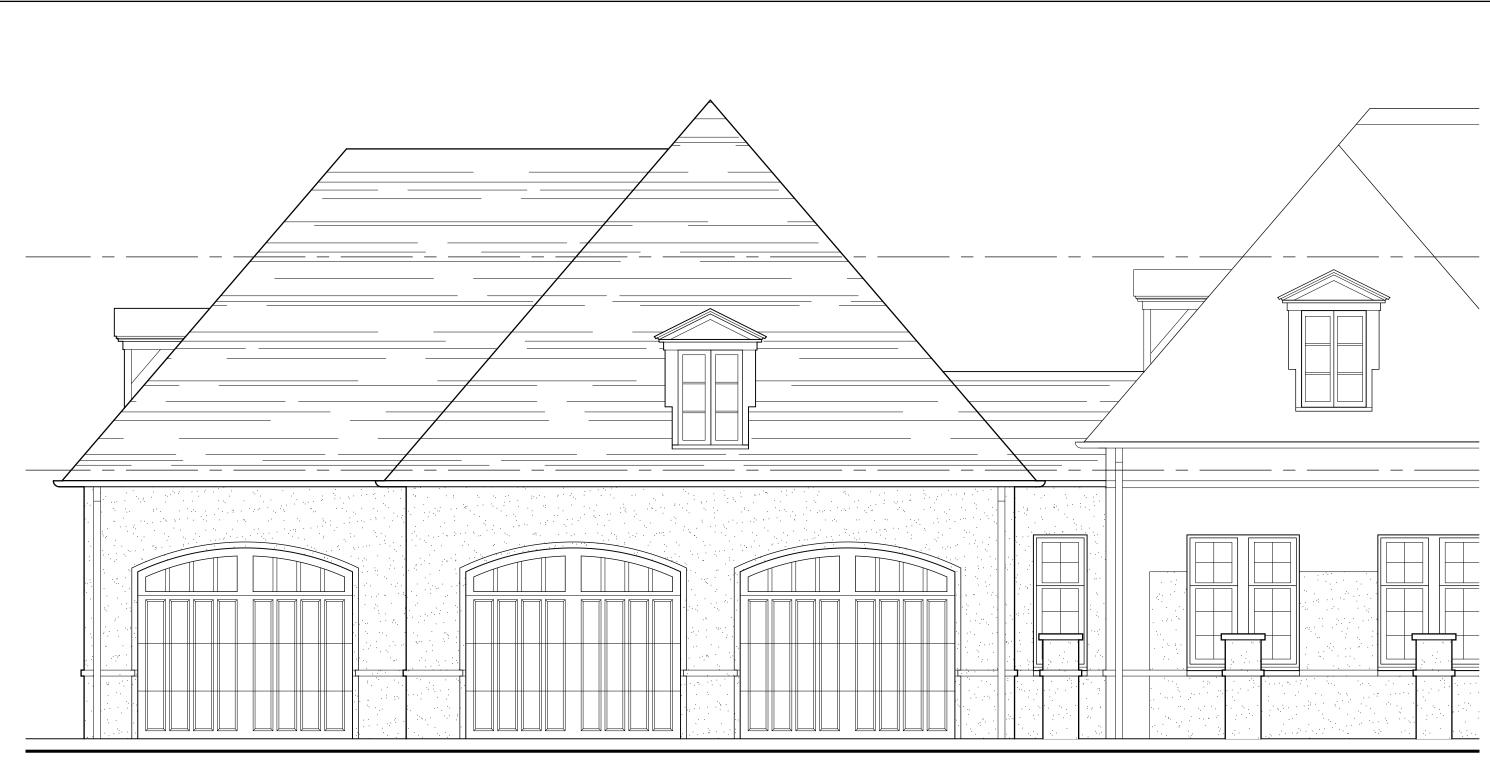

New Three Car Garage and Connector

Proposed Partial West Elevation - New Garage

1/4" = 1'-0"

New Piers and Concrete Paver Walkway and New Renovated Existing Attached Garage