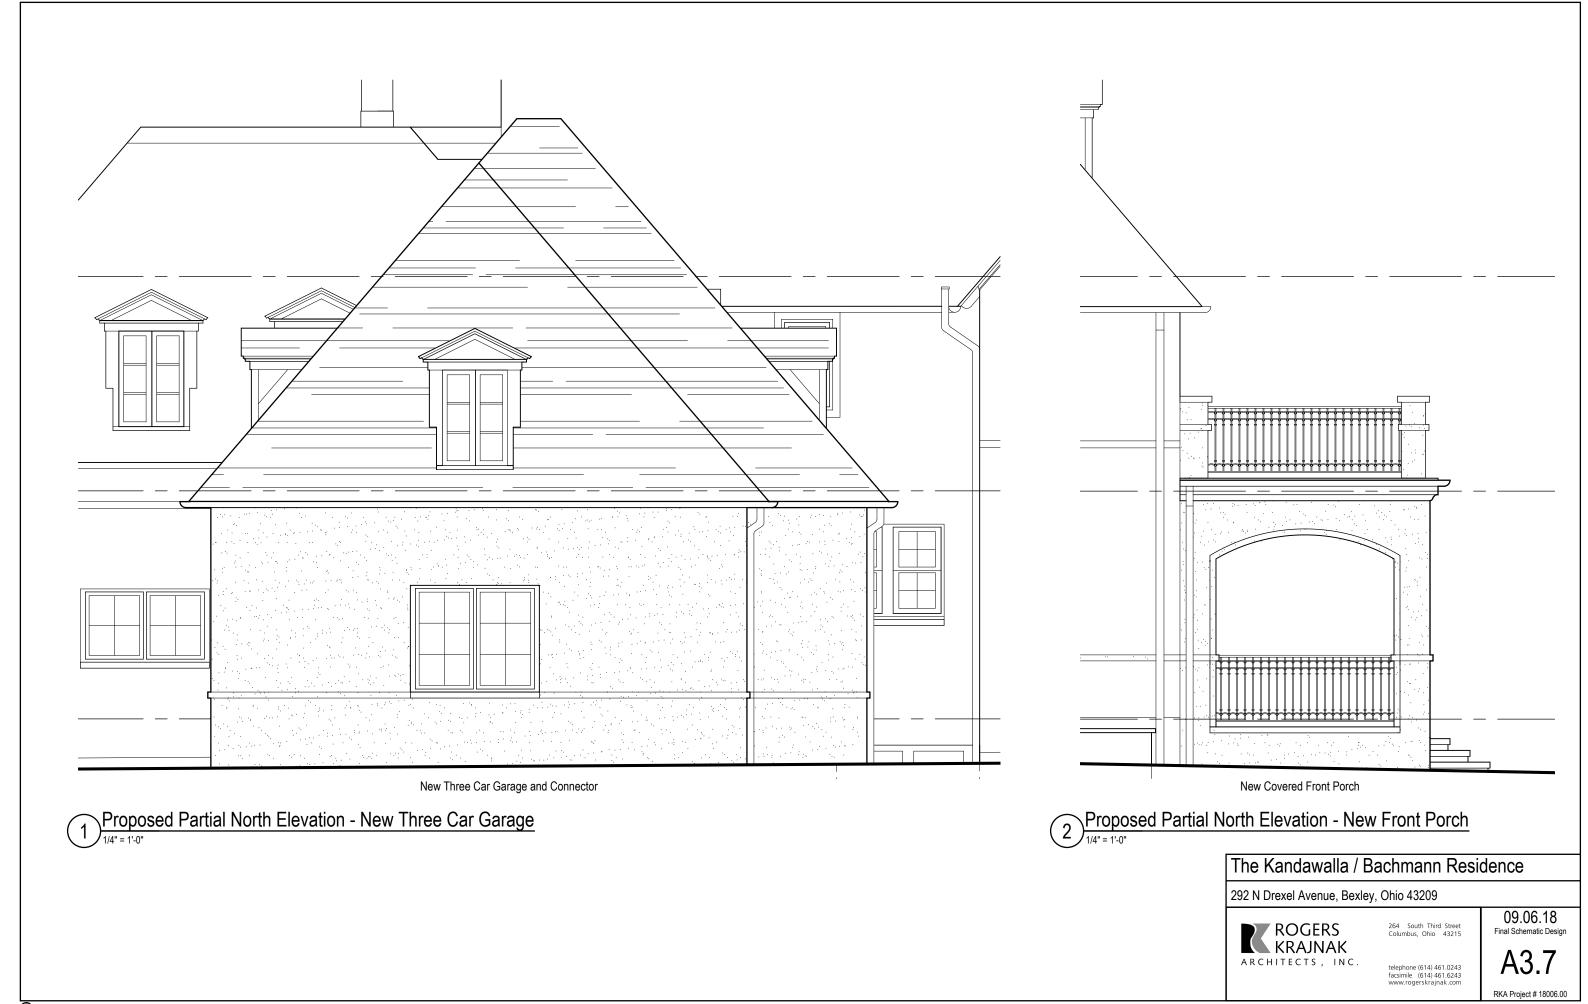

New Three Car Garage and Connector

Proposed Partial West Elevation - New Garage

1/4" = 1'-0"

New Piers and Concrete Paver Walkway and New Renovated Existing Attached Garage