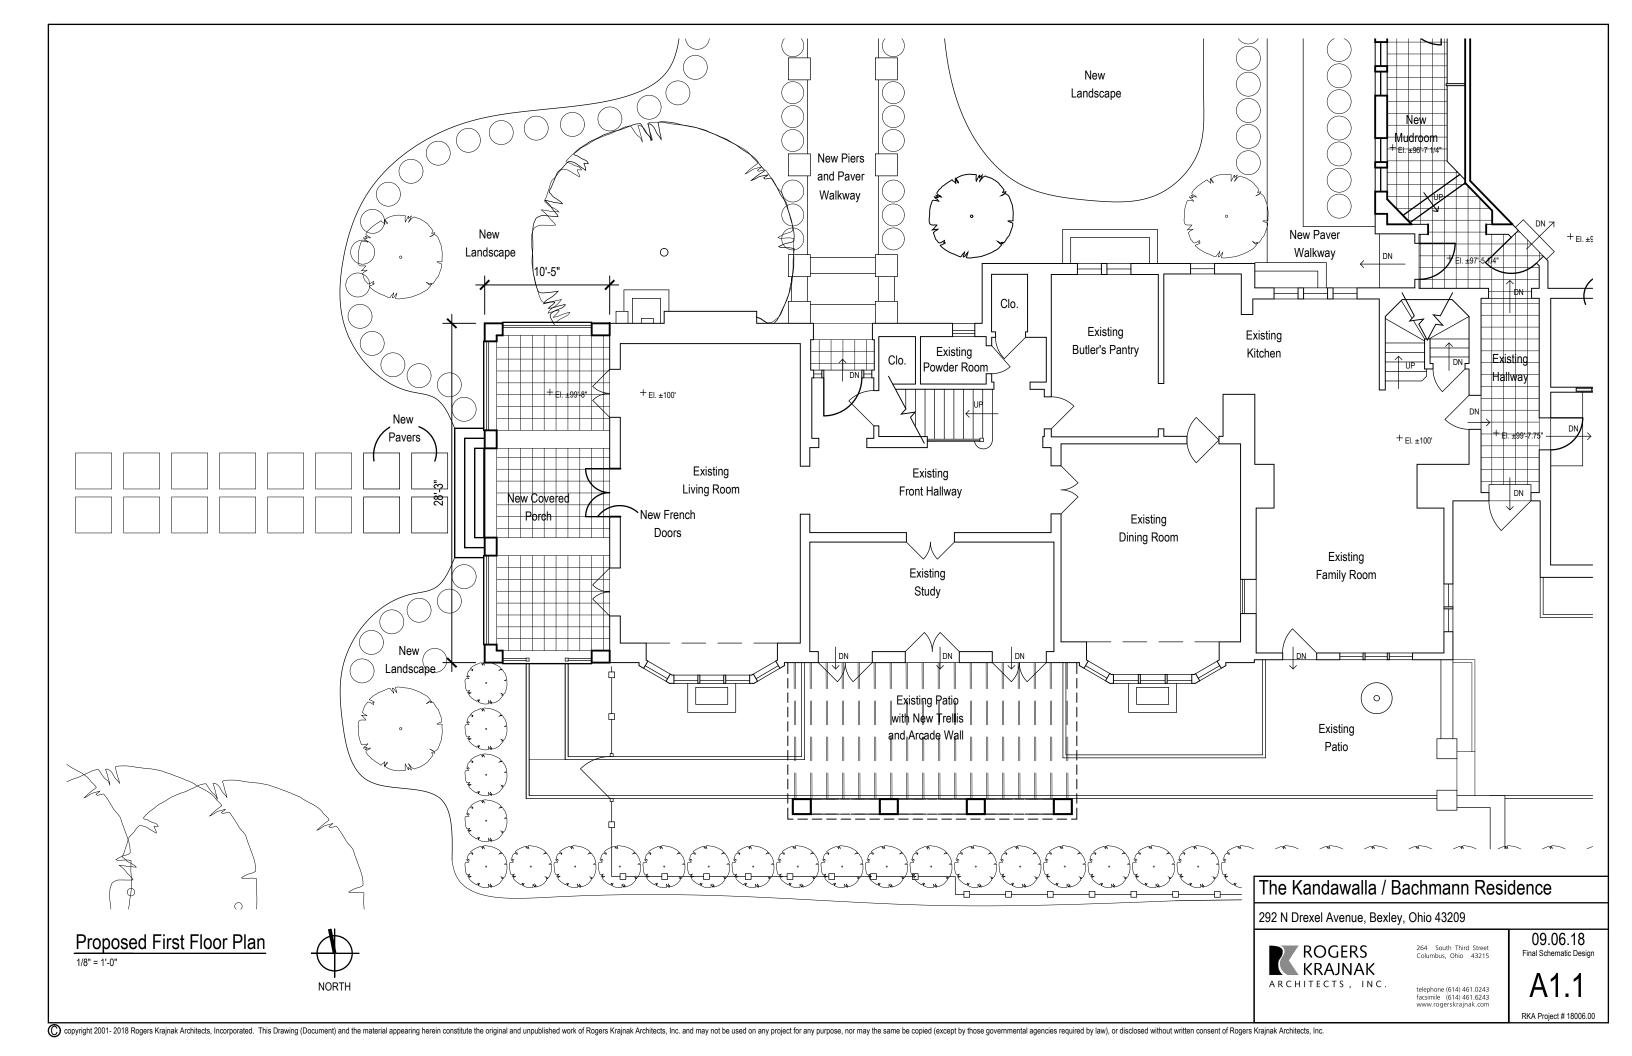

# The Kandawalla / Bachmann Residence

292 N Drexel Avenue, Bexley, Ohio 43209

264 South Third Street Columbus, Ohio 43215

09.06.18
Final Schematic Design

telephone (614) 461.0243 facsimile (614) 461.6243 www.rogerskrajnak.com