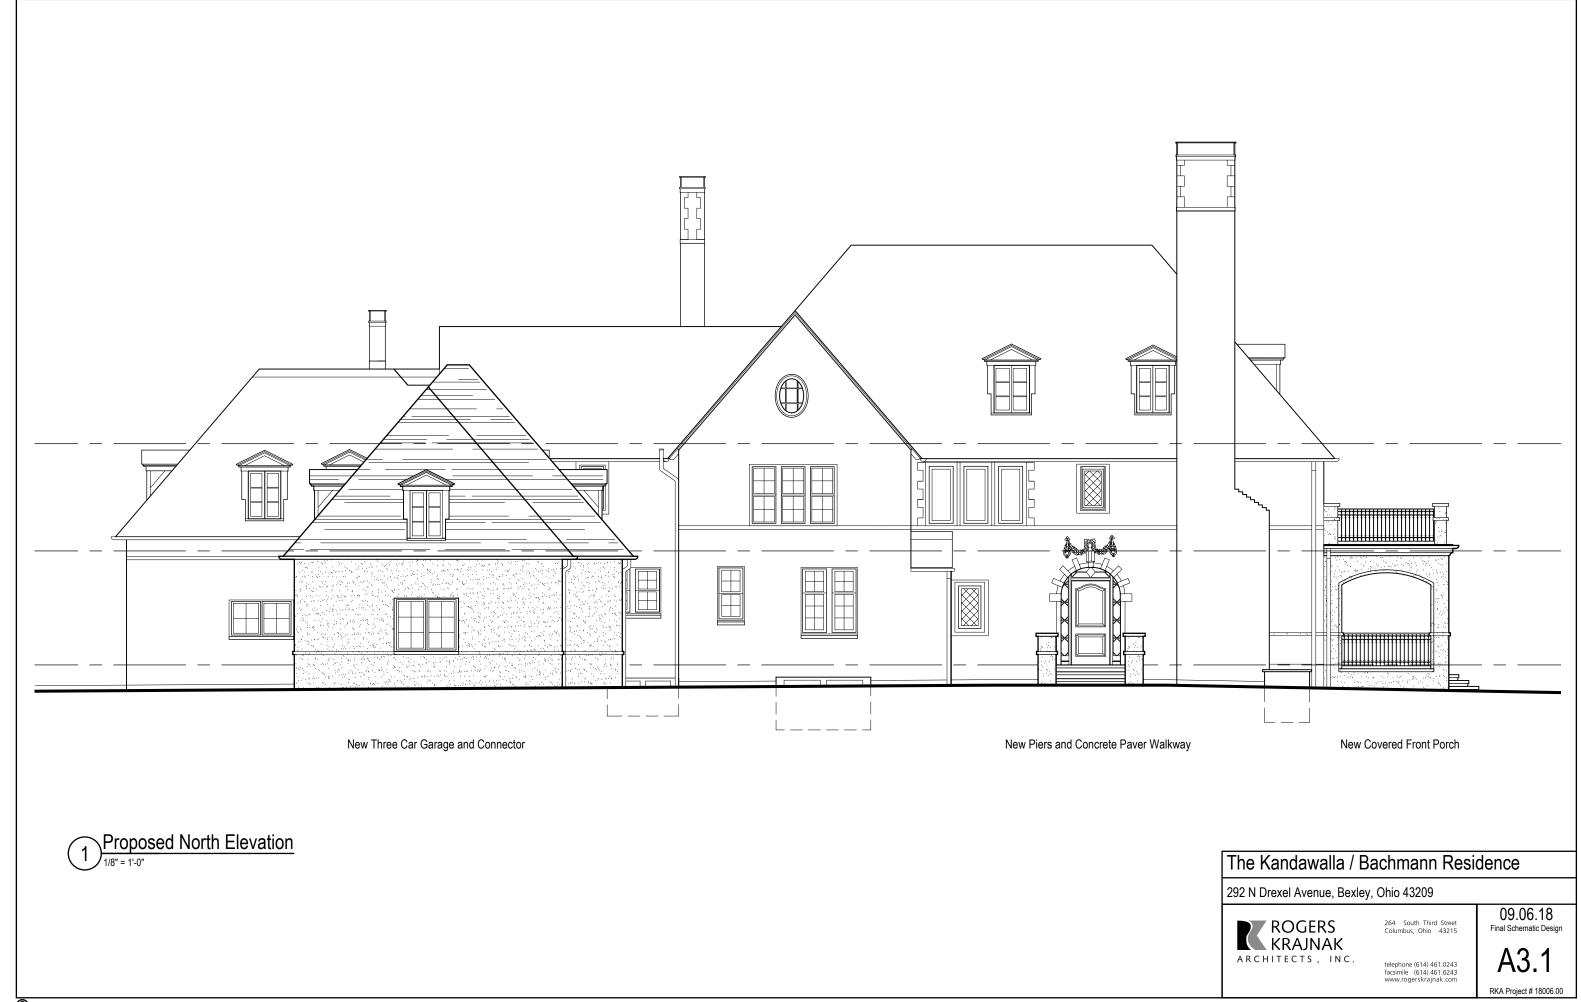

# The Kandawalla / Bachmann Residence

292 N Drexel Avenue, Bexley, Ohio 43209

264 South Third Street Columbus, Ohio 43215

09.06.18 Final Schematic Design A3.0

RKA Project # 18006.00

telephone (614) 461.0243 facsimile (614) 461.6243 www.rogerskrajnak.com