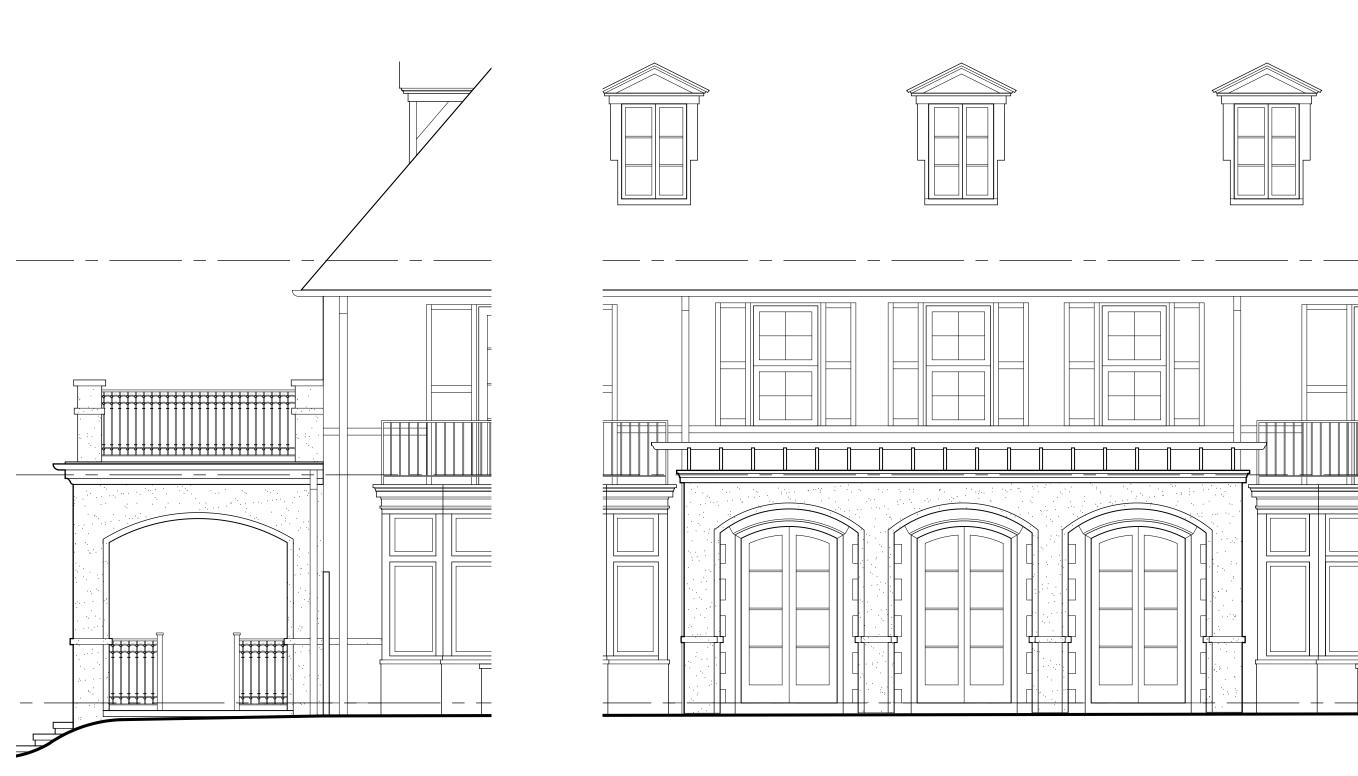

New Covered Front Porch

Proposed Partial South Elevation - New Porch

New Trellis with Arched Support Wall

Proposed Partial South Elevation

1/4" = 1'-0"