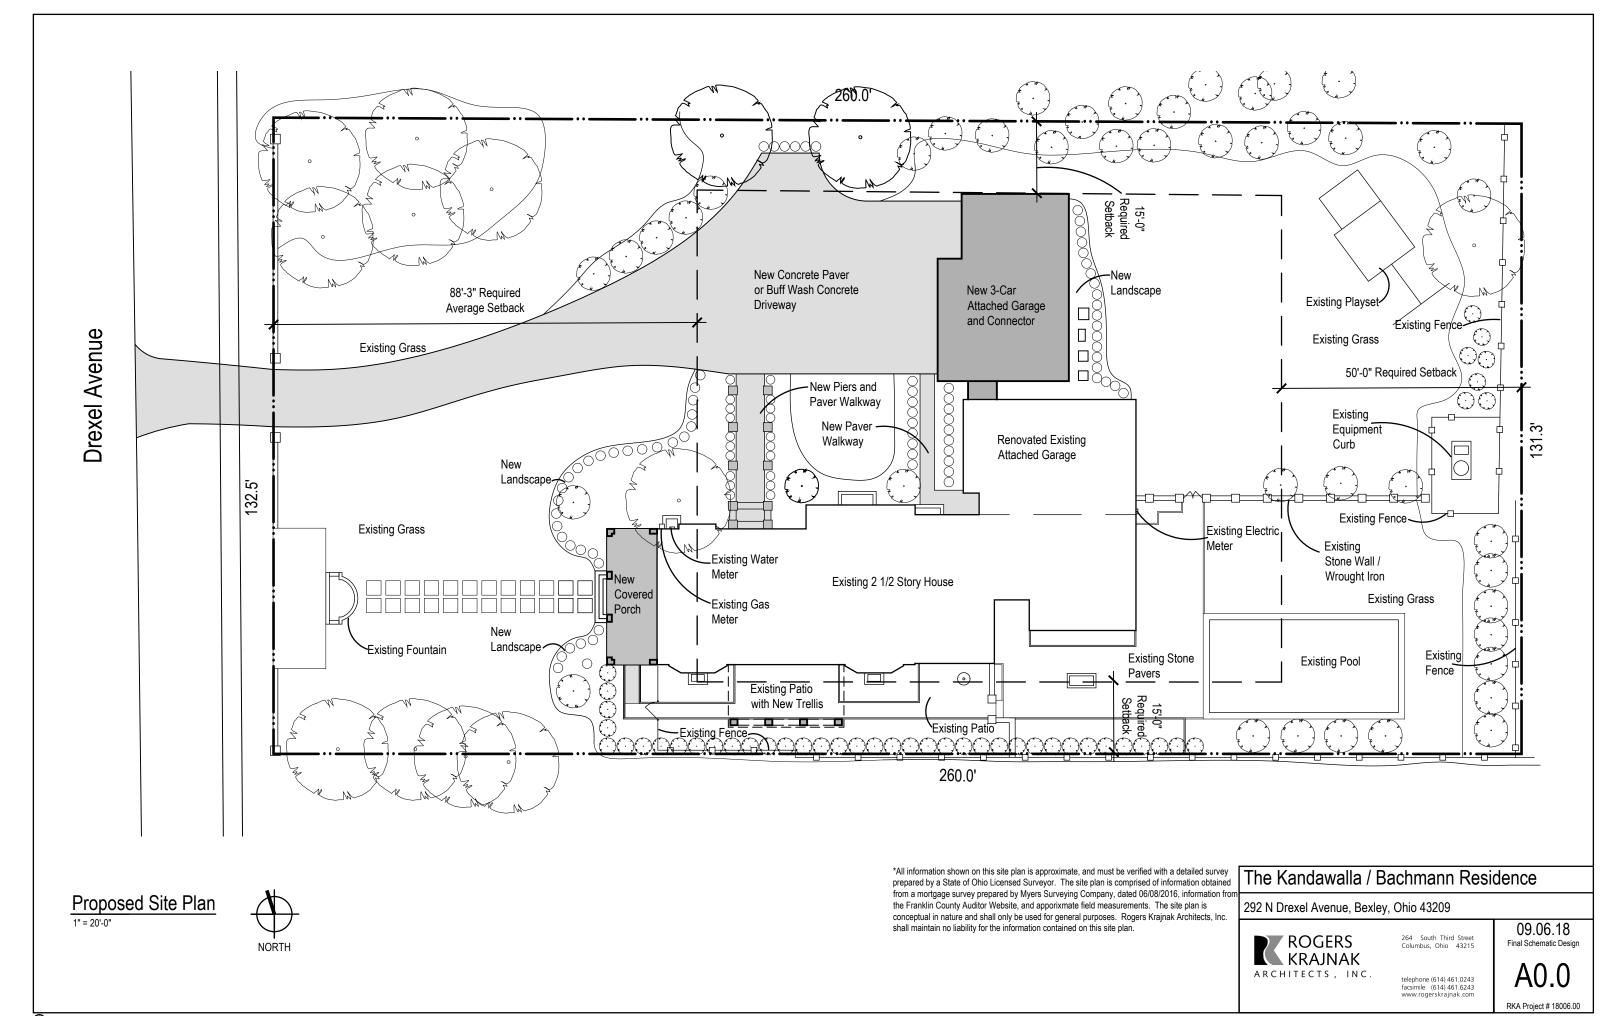

# The Kandawalla / Bachmann Residence

292 N Drexel Avenue, Bexley, Ohio 43209

264 South Third Street Columbus, Ohio 43215

09.06.18 Final Schematic Design A3.0

RKA Project # 18006.00

telephone (614) 461.0243 facsimile (614) 461.6243 www.rogerskrajnak.com