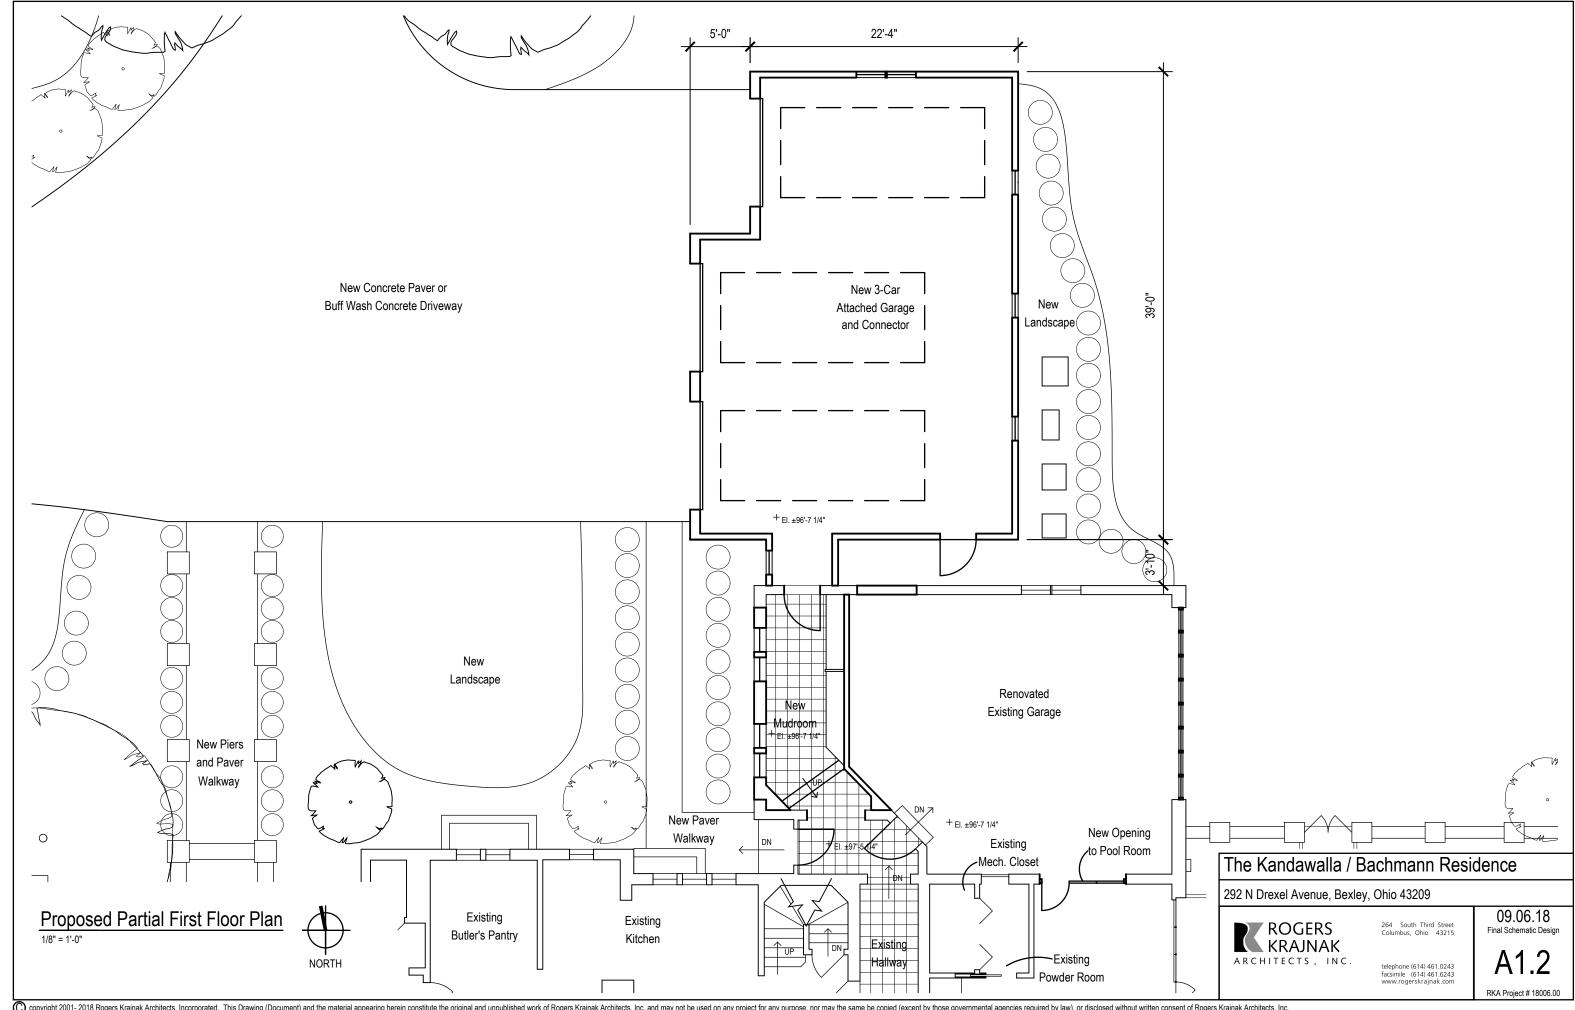

New Three Car Garage and Connector

Proposed Partial West Elevation - New Garage

1/4" = 1'-0"

New Piers and Concrete Paver Walkway and New Renovated Existing Attached Garage