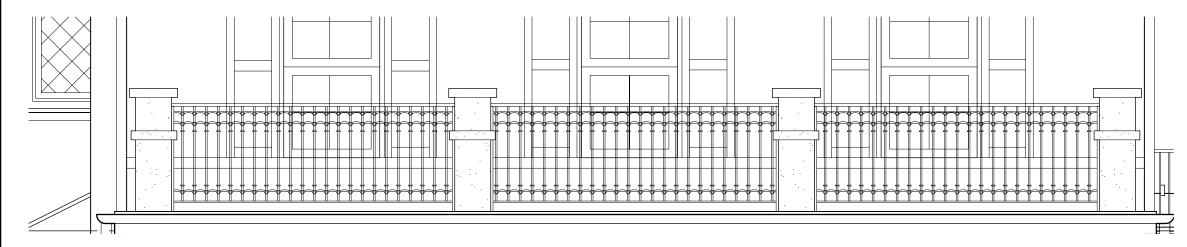

4) 461.0243 krajnak.com RKA Project # 18006.00

Proposed Wrought Iron Railing Detail
3/8" = 1'-0"