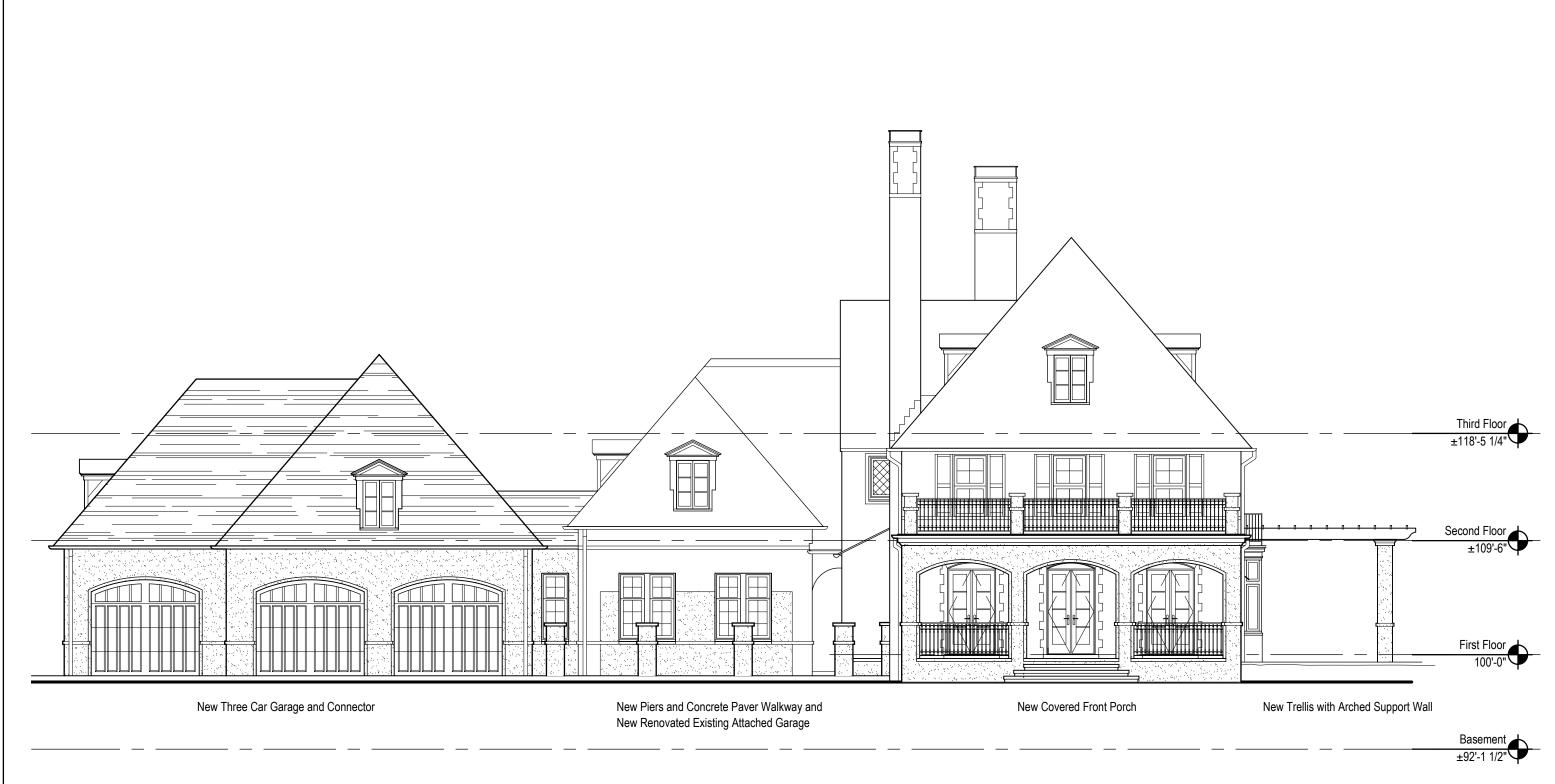

Proposed West Elevation

1/8" = 1'-0"

New Three Car Garage and Connector

Proposed Partial West Elevation - New Garage

1/4" = 1'-0"

New Piers and Concrete Paver Walkway and New Renovated Existing Attached Garage

New Covered Front Porch

Proposed Partial South Elevation - New Porch

New Trellis with Arched Support Wall

Proposed Partial South Elevation

1/4" = 1'-0"