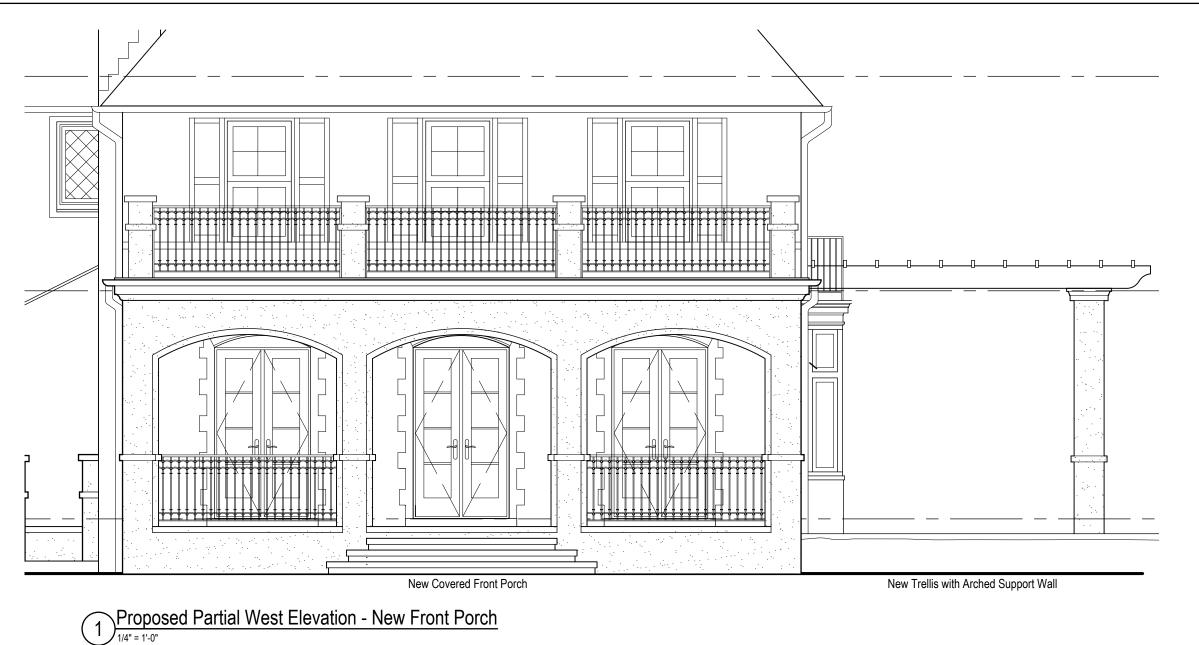

New Covered Front Porch

Proposed Partial South Elevation - New Porch

New Trellis with Arched Support Wall

Proposed Partial South Elevation

1/4" = 1'-0"