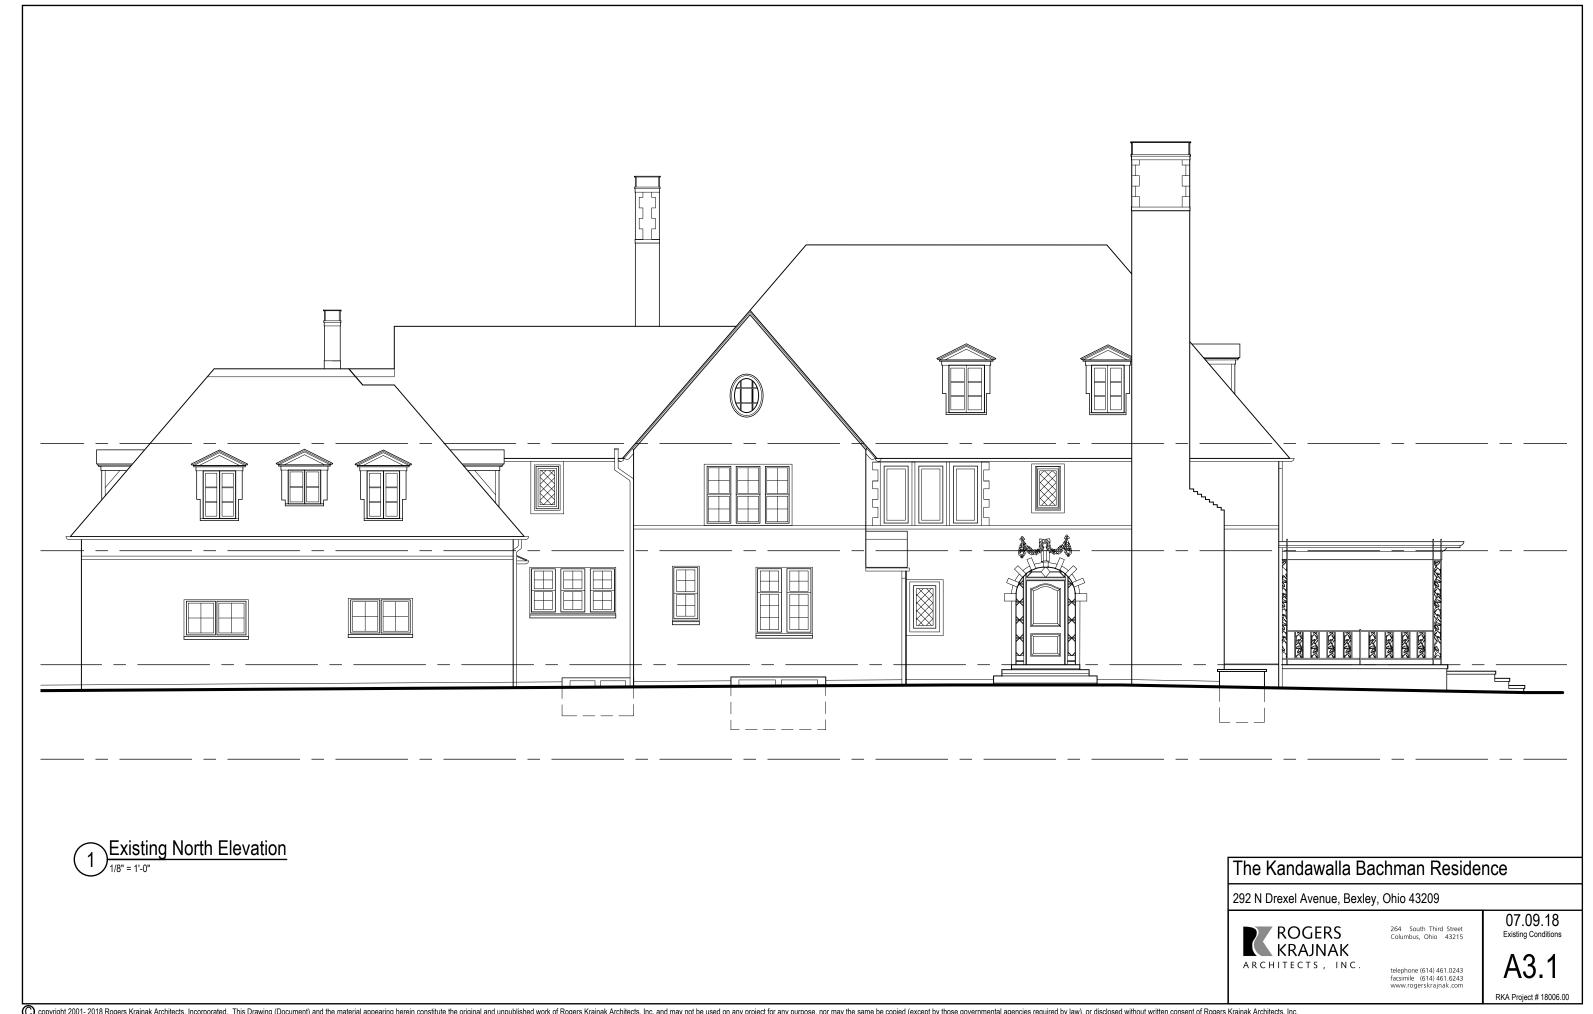

9



264 South Third Street Columbus, Ohio 43215

A3.0

07.09.18 Existing Conditions

RKA Project # 18006.00

telephone (614) 461.0243 facsimile (614) 461.6243 www.rogerskrajnak.com

copyright 2001- 2018 Rogers Krajnak Architects, Incorporated. This Drawing (Document) and the material appearing herein constitute the original and unpublished work of Rogers Krajnak Architects, Inc. and may not be used on any project for any purpose, nor may the same be copied (except by those governmental agencies required by law), or disclosed without written consent of Rogers Krajnak Architects, Inc. and may not be used on any project for any purpose, nor may the same be copied (except by those governmental agencies required by law), or disclosed without written consent of Rogers Krajnak Architects, Inc.





Existing East Elevation

1/8" = 1'-0"

## The Kandawalla Bachman Residence

292 N Drexel Avenue, Bexley, Ohio 43209



264 South Third Street Columbus, Ohio 43215

ord Street
43215

O7.09.18
Existing Conditions

telephone (614) 461.0243 facsimile (614) 461.6243 www.rogerskrajnak.com

(614) 461.6243 gerskrajnak.com RKA Project # 18006.00