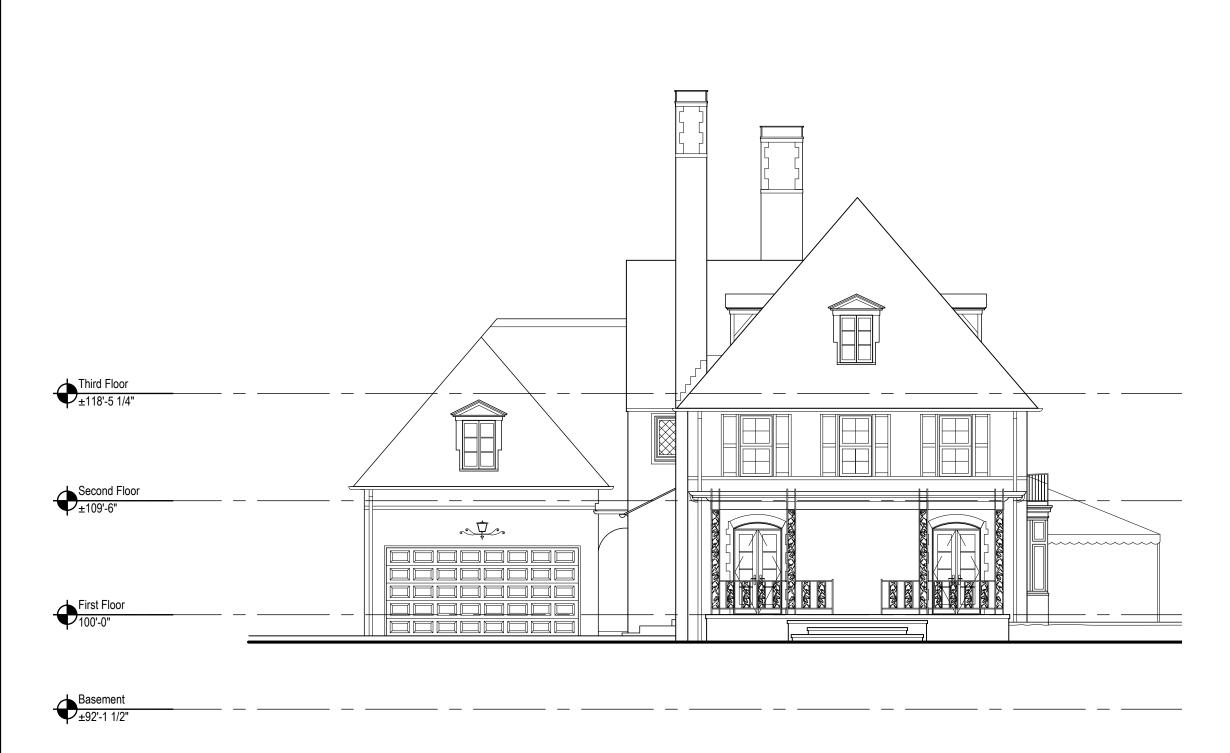

Existing West Elevation

1/8" = 1'-0"

## The Kandawalla Bachman Residence

292 N Drexel Avenue, Bexley, Ohio 43209



264 South Third Street Columbus, Ohio 43215

A3.0

07.09.18 Existing Conditions

RKA Project # 18006.00

telephone (614) 461.0243 facsimile (614) 461.6243 www.rogerskrajnak.com

copyright 2001- 2018 Rogers Krajnak Architects, Incorporated. This Drawing (Document) and the material appearing herein constitute the original and unpublished work of Rogers Krajnak Architects, Inc. and may not be used on any project for any purpose, nor may the same be copied (except by those governmental agencies required by law), or disclosed without written consent of Rogers Krajnak Architects, Inc. and may not be used on any project for any purpose, nor may the same be copied (except by tho