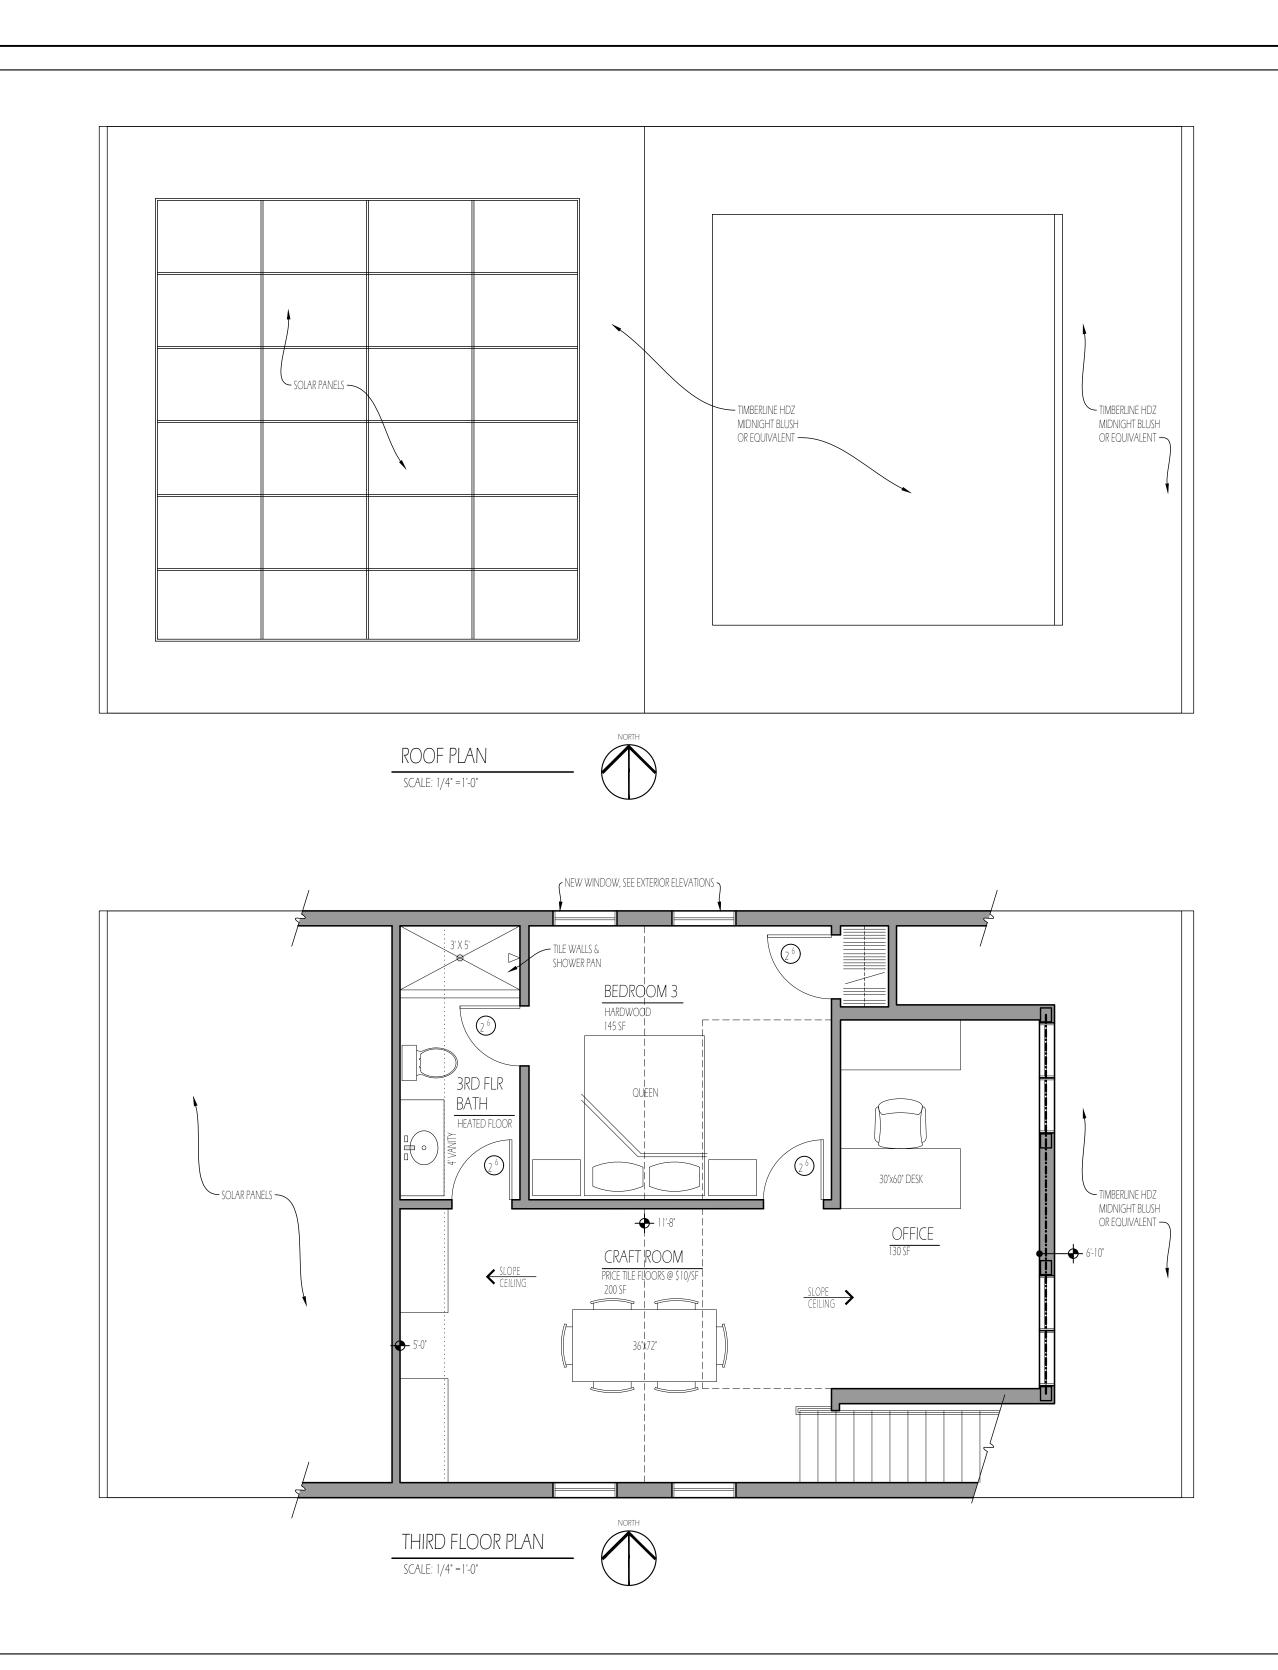

EXISTING STREET FACING FACADE (EAST)

NIT

EXISTING SOUTH EAST CORNER

TIMBERLINE HDZ MIDNIGHT BLUSH OR SIMILAR -SOLAR PANELS ESTIMATE PRICE @ \$22K STUCCO TO MATCH EXISTING HOUSE, PAINTED — WOOD GUARD RAIL - LP SMARTSIDE TRIM BOARD — LP SMART SIDE WRAPPED COLUMNS 6'-0" X 6'-8" SLIDING GLASS DOOR REPLACE EXISTING EXTERIOR DOOR W/ NEW APROX. 3'-0" X 5'-0" → DECKBOARD STAIRS

## PROPOSED EAST EXTERIOR ELEVATION

SCALE: 1/4" = 1'-0"

## PROPOSED WEST EXTERIOR ELEVATION

SCALE: 1/4" = 1"-0"

ALL NEW WINDOWS TO BE CHAMPION, WHITE, NO GRID, TO MATCH EXISTING WINDOWS.

SCHEMATIC PLANS FOR THE HAAS RESIDENCE

821 GRANDON AVE BEXLEY, OH 43209 2021.02.08