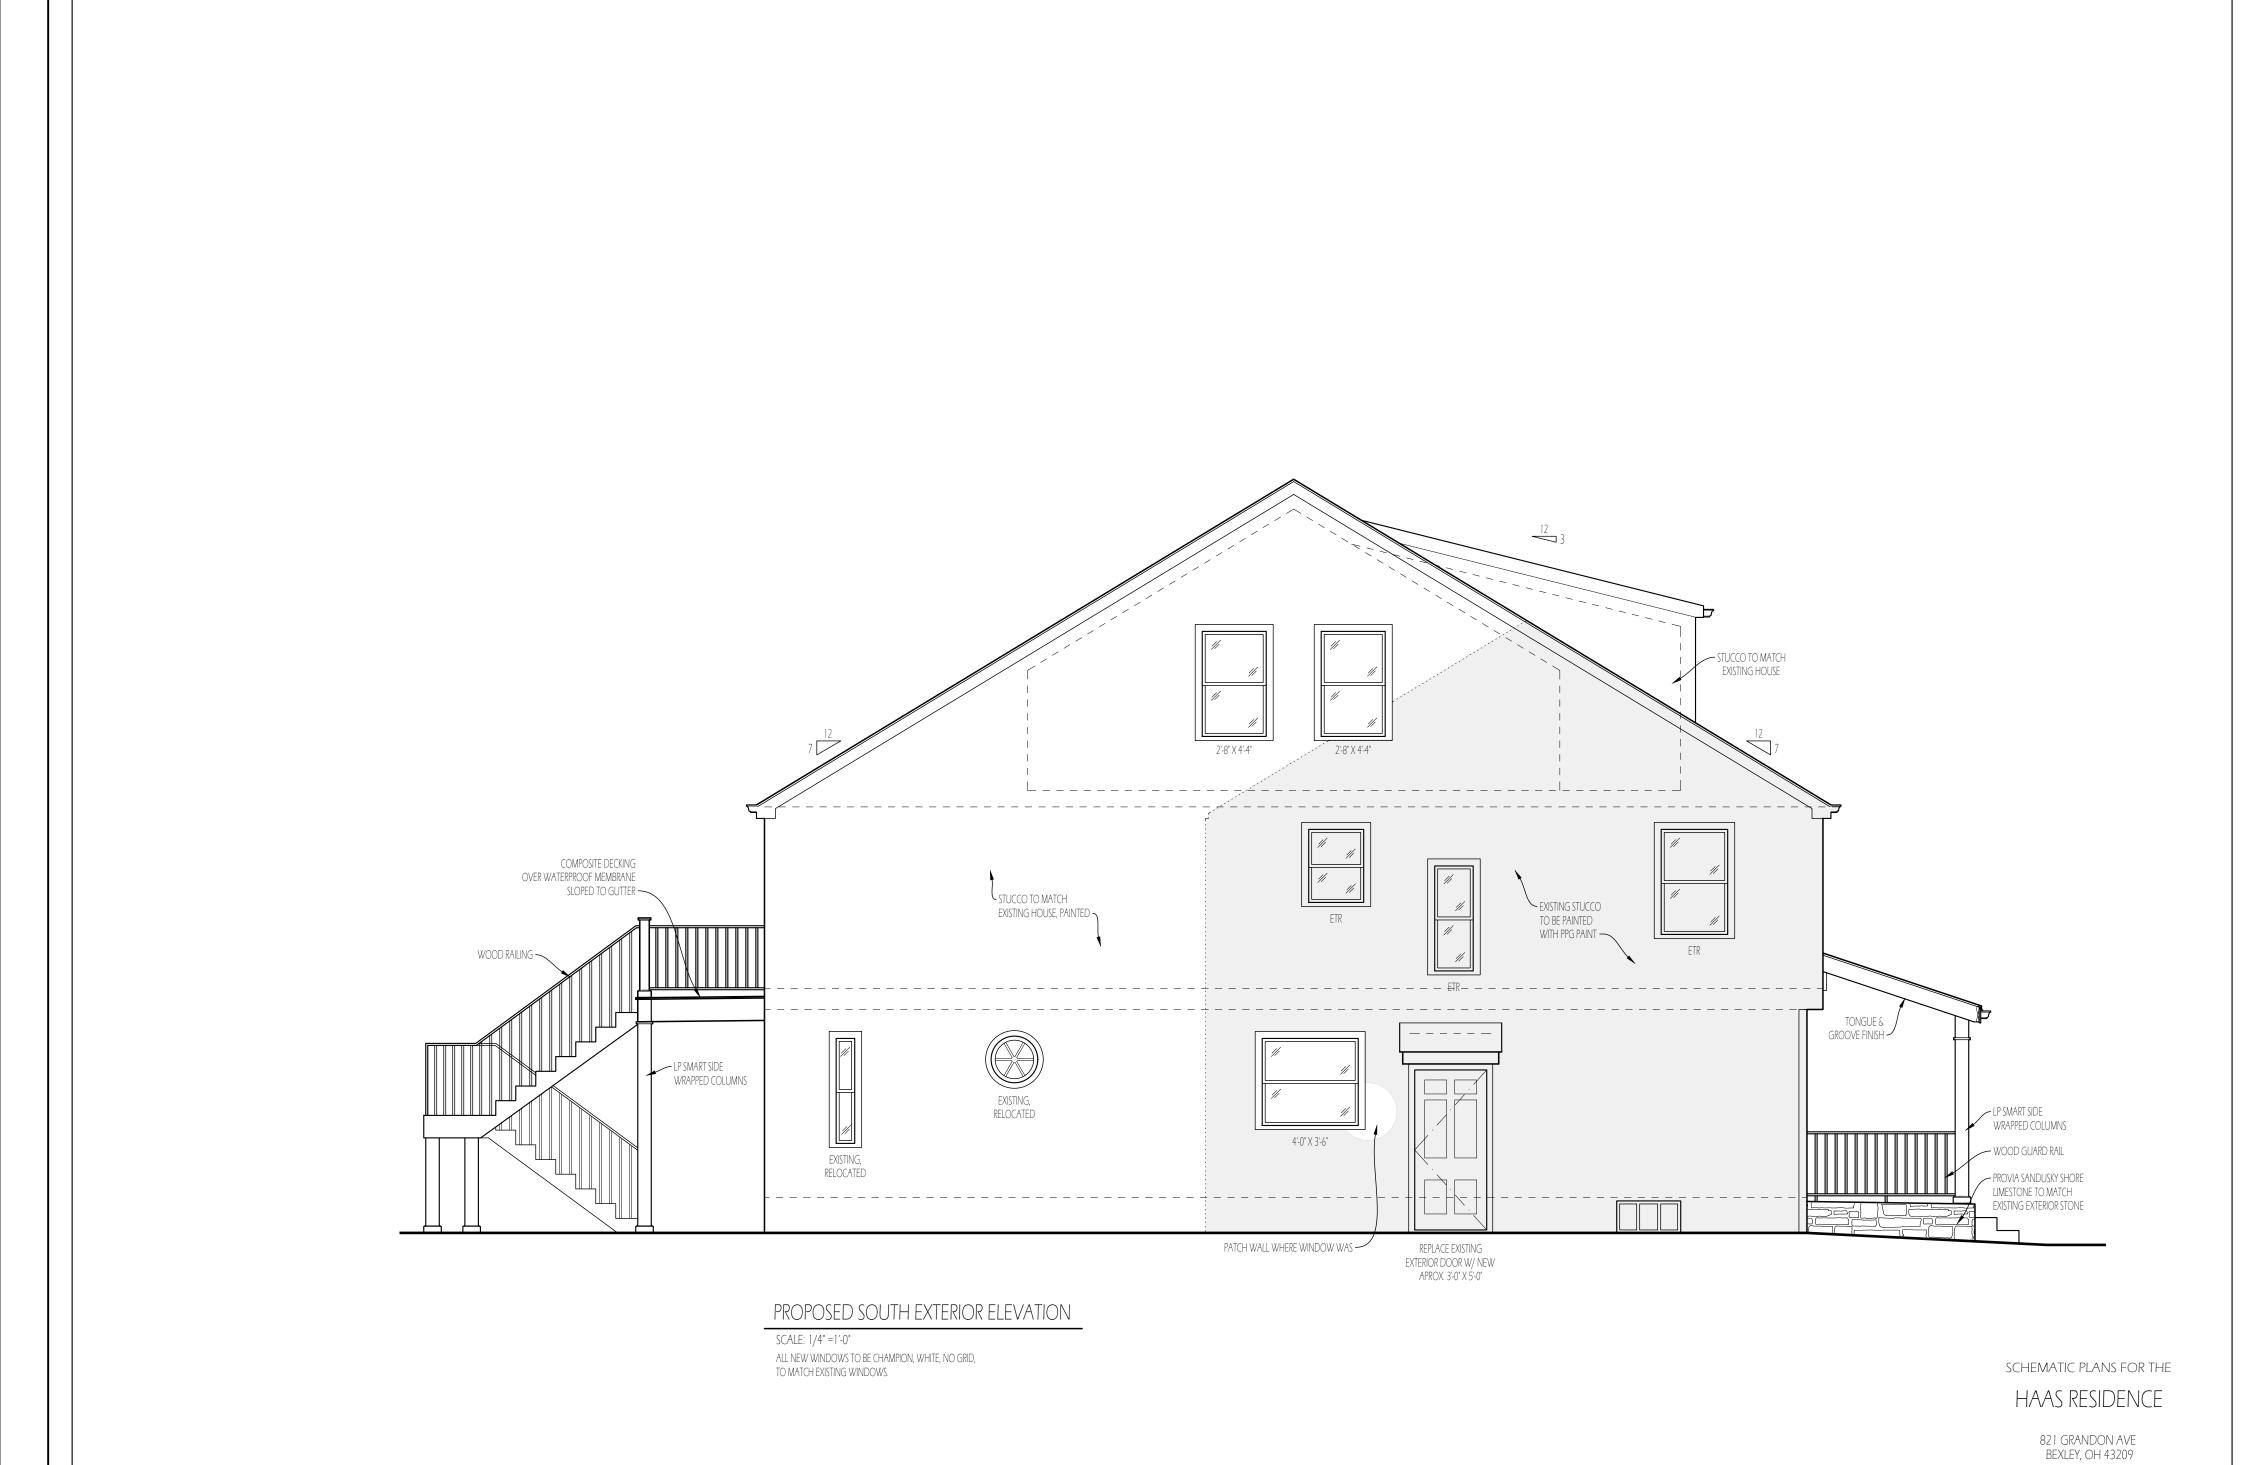

ND FLOOR CONSTRUCTION PLAN

SCALE: 1/4" = 1'-0"





SCHEMATIC PLANS FOR THE HAAS RESIDENCE

821 GRANDON AVE BEXLEY, OH 43209 2021.02.08



EXISTING STREET FACING FACADE (EAST)

NIT



EXISTING SOUTH EAST CORNER

TIMBERLINE HDZ MIDNIGHT BLUSH OR SIMILAR -SOLAR PANELS ESTIMATE PRICE @ \$22K STUCCO TO MATCH EXISTING HOUSE, PAINTED — WOOD GUARD RAIL - LP SMARTSIDE TRIM BOARD — LP SMART SIDE WRAPPED COLUMNS 6'-0" X 6'-8" SLIDING GLASS DOOR REPLACE EXISTING EXTERIOR DOOR W/ NEW APROX. 3'-0" X 5'-0" → DECKBOARD STAIRS

## PROPOSED EAST EXTERIOR ELEVATION

SCALE: 1/4" = 1'-0"



## PROPOSED WEST EXTERIOR ELEVATION

SCALE: 1/4" = 1"-0"

ALL NEW WINDOWS TO BE CHAMPION, WHITE, NO GRID, TO MATCH EXISTING WINDOWS.

SCHEMATIC PLANS FOR THE HAAS RESIDENCE

821 GRANDON AVE BEXLEY, OH 43209 2021.02.08





2021.02.08