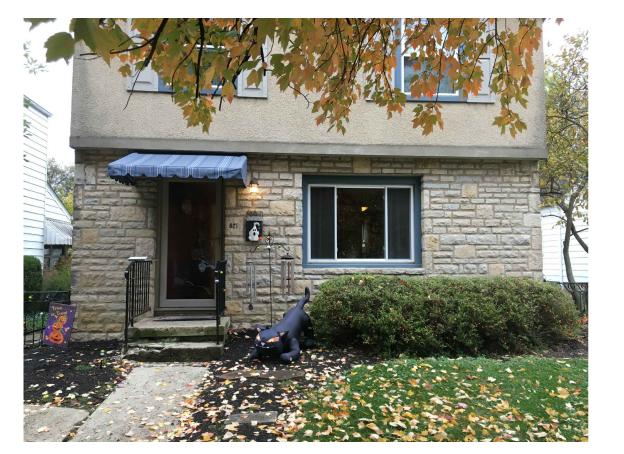

EXISTING STREET FACING FACADE (EAST)

NIT

EXISTING SOUTH EAST CORNER

TIMBERLINE HDZ MIDNIGHT BLUSH OR SIMILAR -SOLAR PANELS ESTIMATE PRICE @ \$22K STUCCO TO MATCH EXISTING HOUSE, PAINTED — WOOD GUARD RAIL - LP SMARTSIDE TRIM BOARD — LP SMART SIDE WRAPPED COLUMNS 6'-0" X 6'-8" SLIDING GLASS DOOR REPLACE EXISTING EXTERIOR DOOR W/ NEW APROX. 3'-0" X 5'-0" → DECKBOARD STAIRS