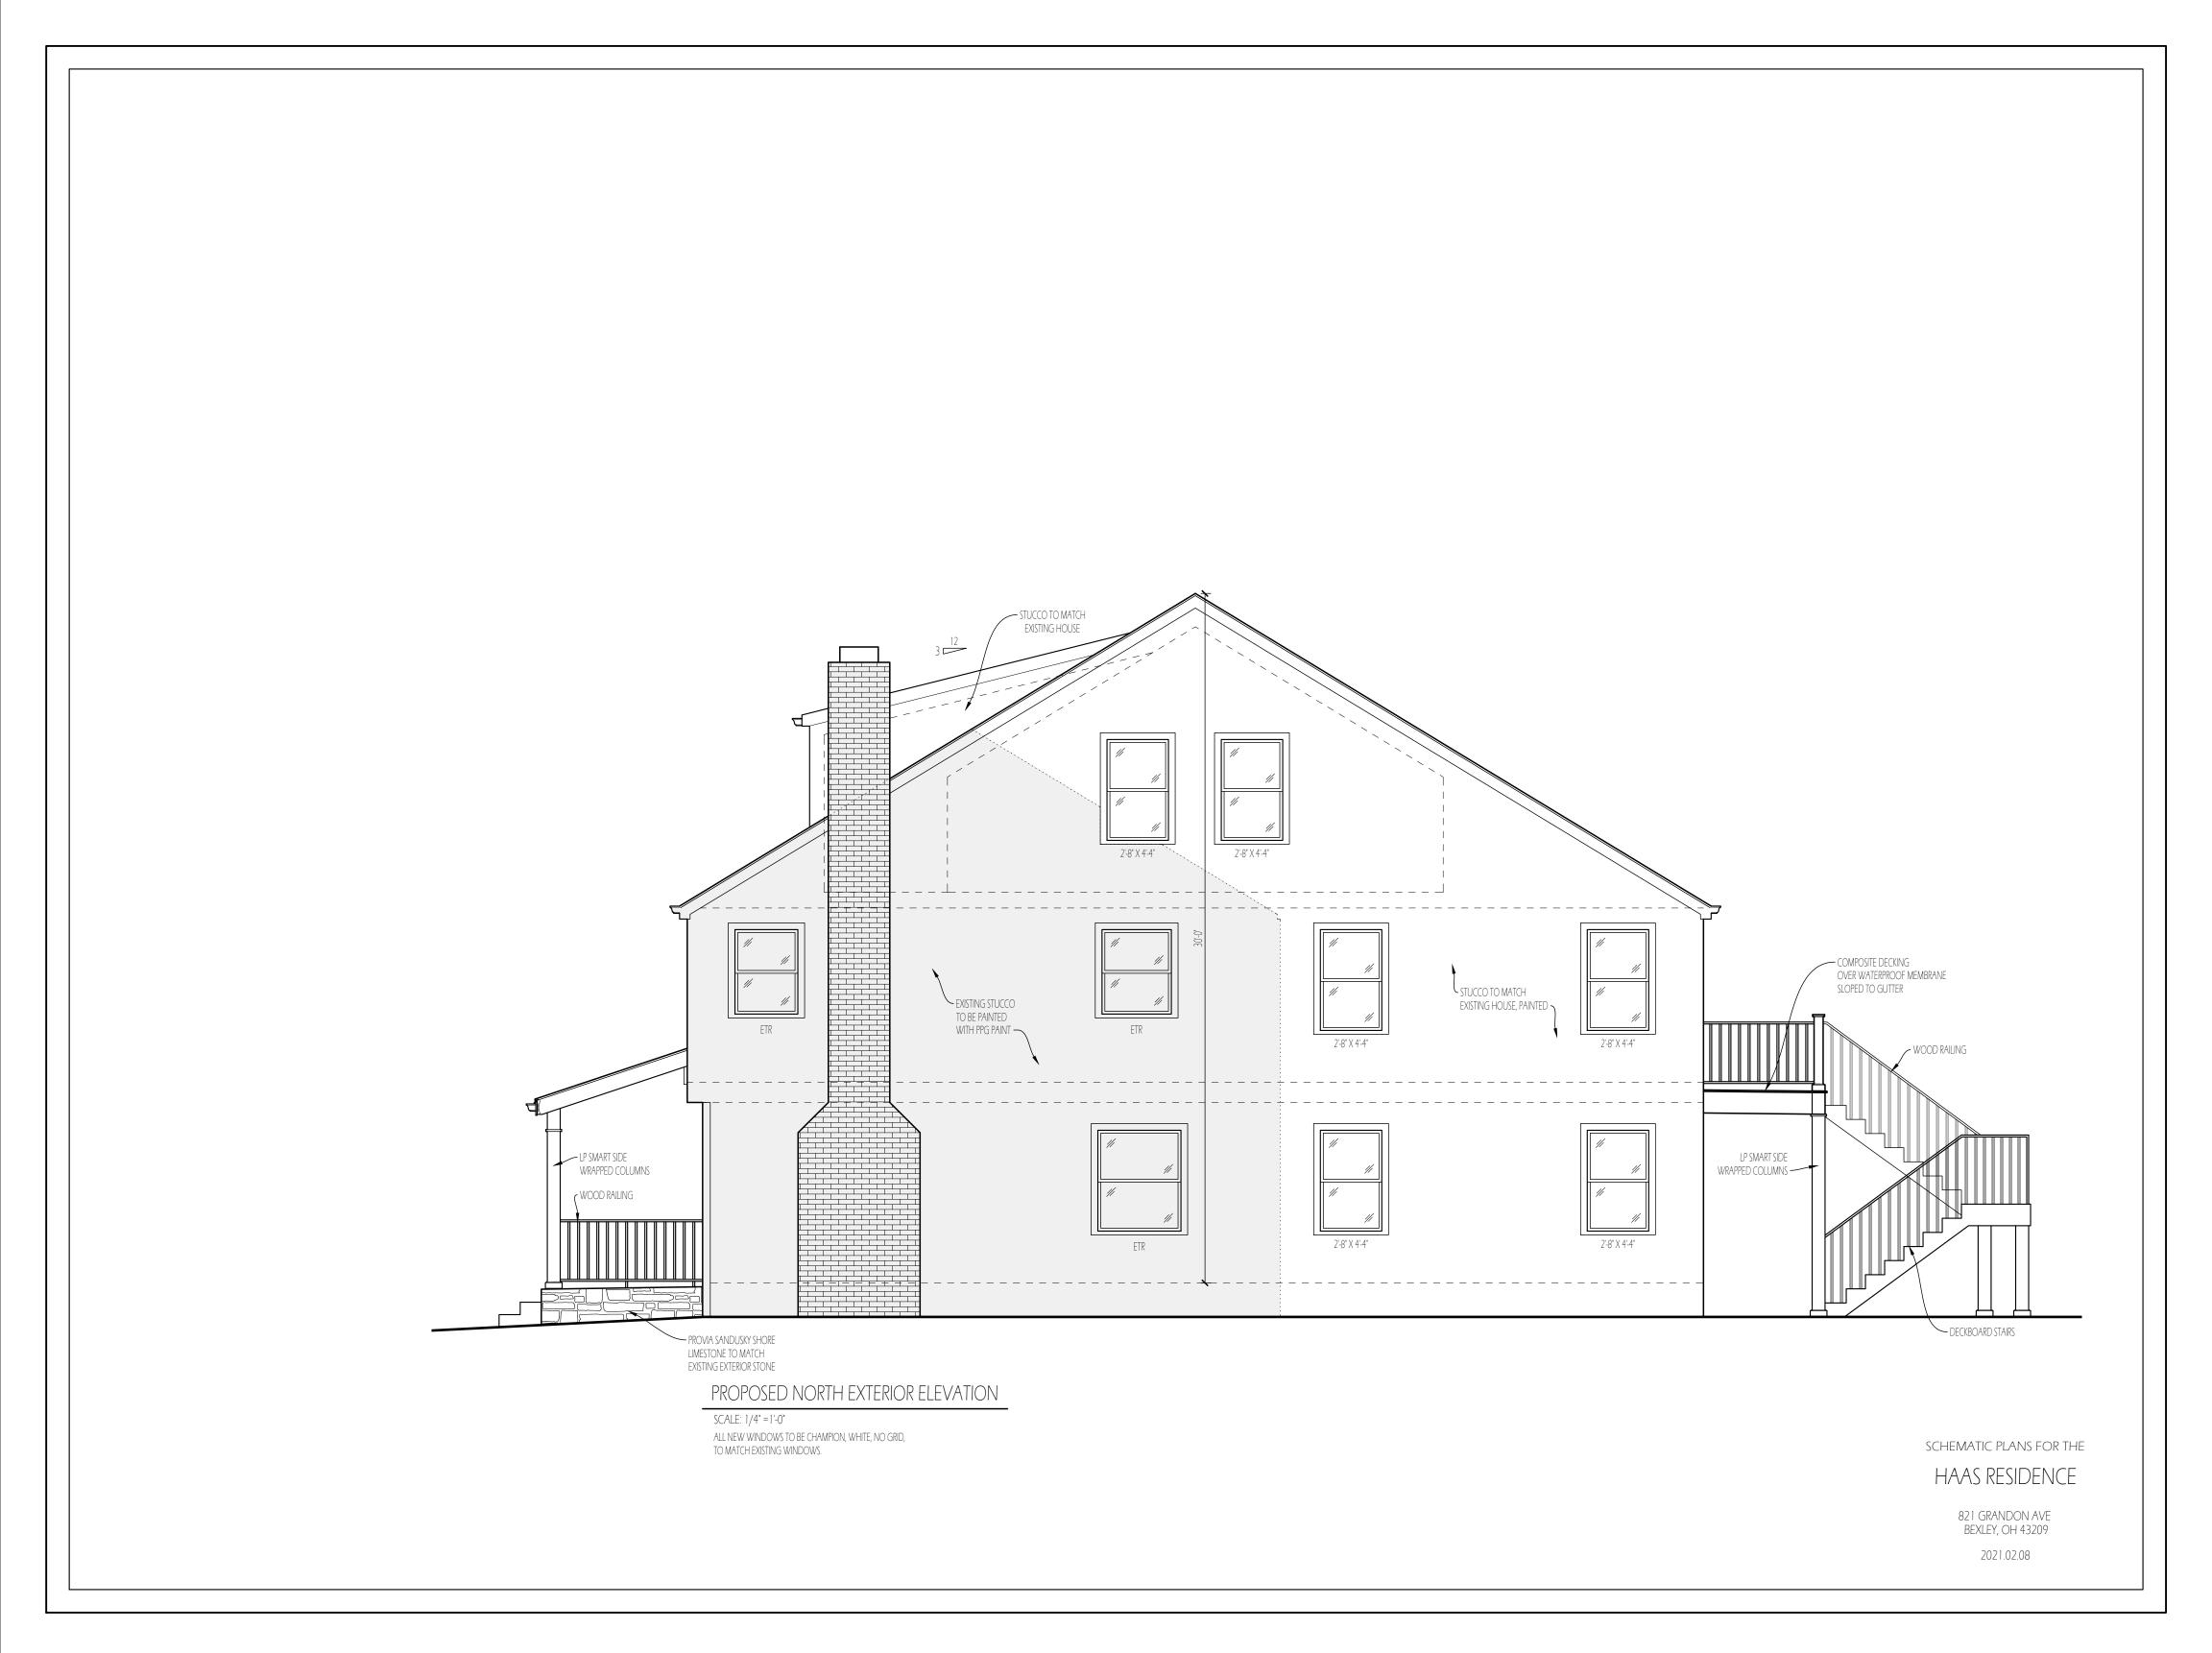

## PROPOSED WEST EXTERIOR ELEVATION

SCALE: 1/4" = 1"-0"

ALL NEW WINDOWS TO BE CHAMPION, WHITE, NO GRID, TO MATCH EXISTING WINDOWS.

SCHEMATIC PLANS FOR THE HAAS RESIDENCE

821 GRANDON AVE BEXLEY, OH 43209 2021.02.08