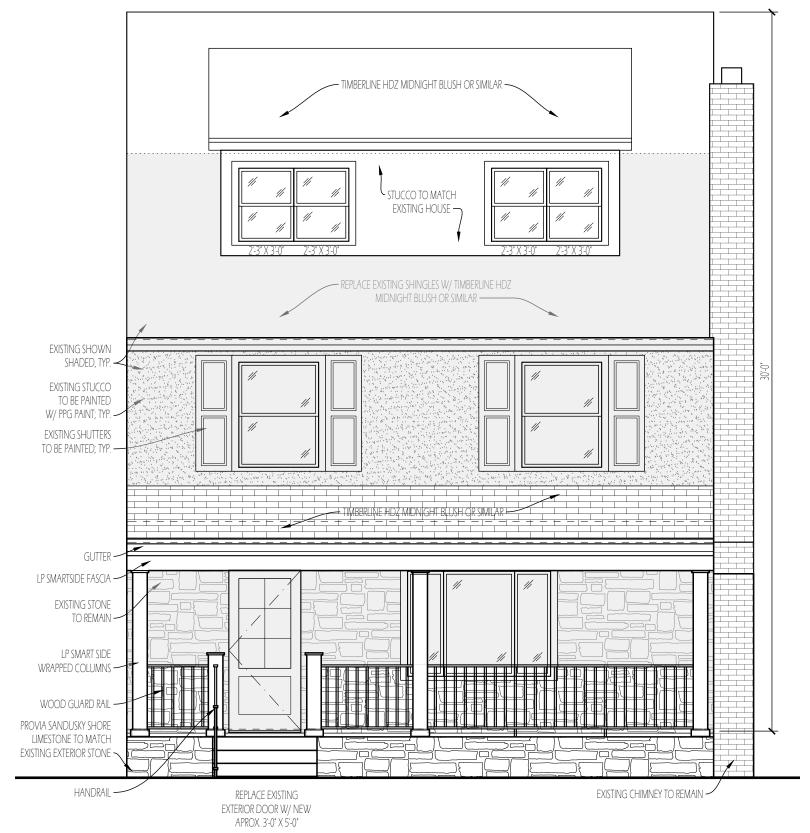

SCHEMATIC PLANS FOR THE HAAS RESIDENCE

821 GRANDON AVE BEXLEY, OH 43209

2021.02.08

SECOND FLOOR CONSTRUCTION PLAN

SCALE: 1/4" = 1'-0"





SCHEMATIC PLANS FOR THE HAAS RESIDENCE

821 GRANDON AVE BEXLEY, OH 43209 2021.02.08



EXISTING STREET FACING FACADE (EAST)

NIT



EXISTING SOUTH EAST CORNER

TIMBERLINE HDZ MIDNIGHT BLUSH OR SIMILAR -SOLAR PANELS ESTIMATE PRICE @ \$22K STUCCO TO MATCH EXISTING HOUSE, PAINTED — WOOD GUARD RAIL - LP SMARTSIDE TRIM BOARD — LP SMART SIDE WRAPPED COLUMNS 6'-0" X 6'-8" SLIDING GLASS DOOR REPLACE EXISTING EXTERIOR DOOR W/ NEW APROX. 3'-0" X 5'-0" → DECKBOARD STAIRS

## PROPOSED EAST EXTERIOR ELEVATION

SCALE: 1/4" = 1'-0"



## PROPOSED WEST EXTERIOR ELEVATION

SCALE: 1/4" = 1"-0"

ALL NEW WINDOWS TO BE CHAMPION, WHITE, NO GRID, TO MATCH EXISTING WINDOWS.

SCHEMATIC PLANS FOR THE HAAS RESIDENCE

821 GRANDON AVE BEXLEY, OH 43209 2021.02.08





2021.02.08