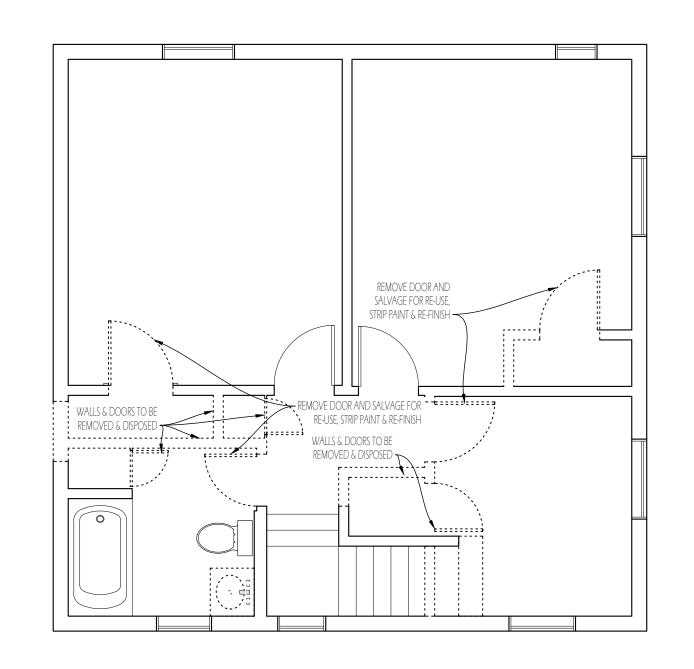

SCHEMATIC PLANS FOR THE HAAS RESIDENCE

821 GRANDON AVE BEXLEY, OH 43209

2021.02.08

SECOND FLOOR CONSTRUCTION PLAN

SCALE: 1/4" = 1'-0"

SCHEMATIC PLANS FOR THE HAAS RESIDENCE

821 GRANDON AVE BEXLEY, OH 43209 2021.02.08