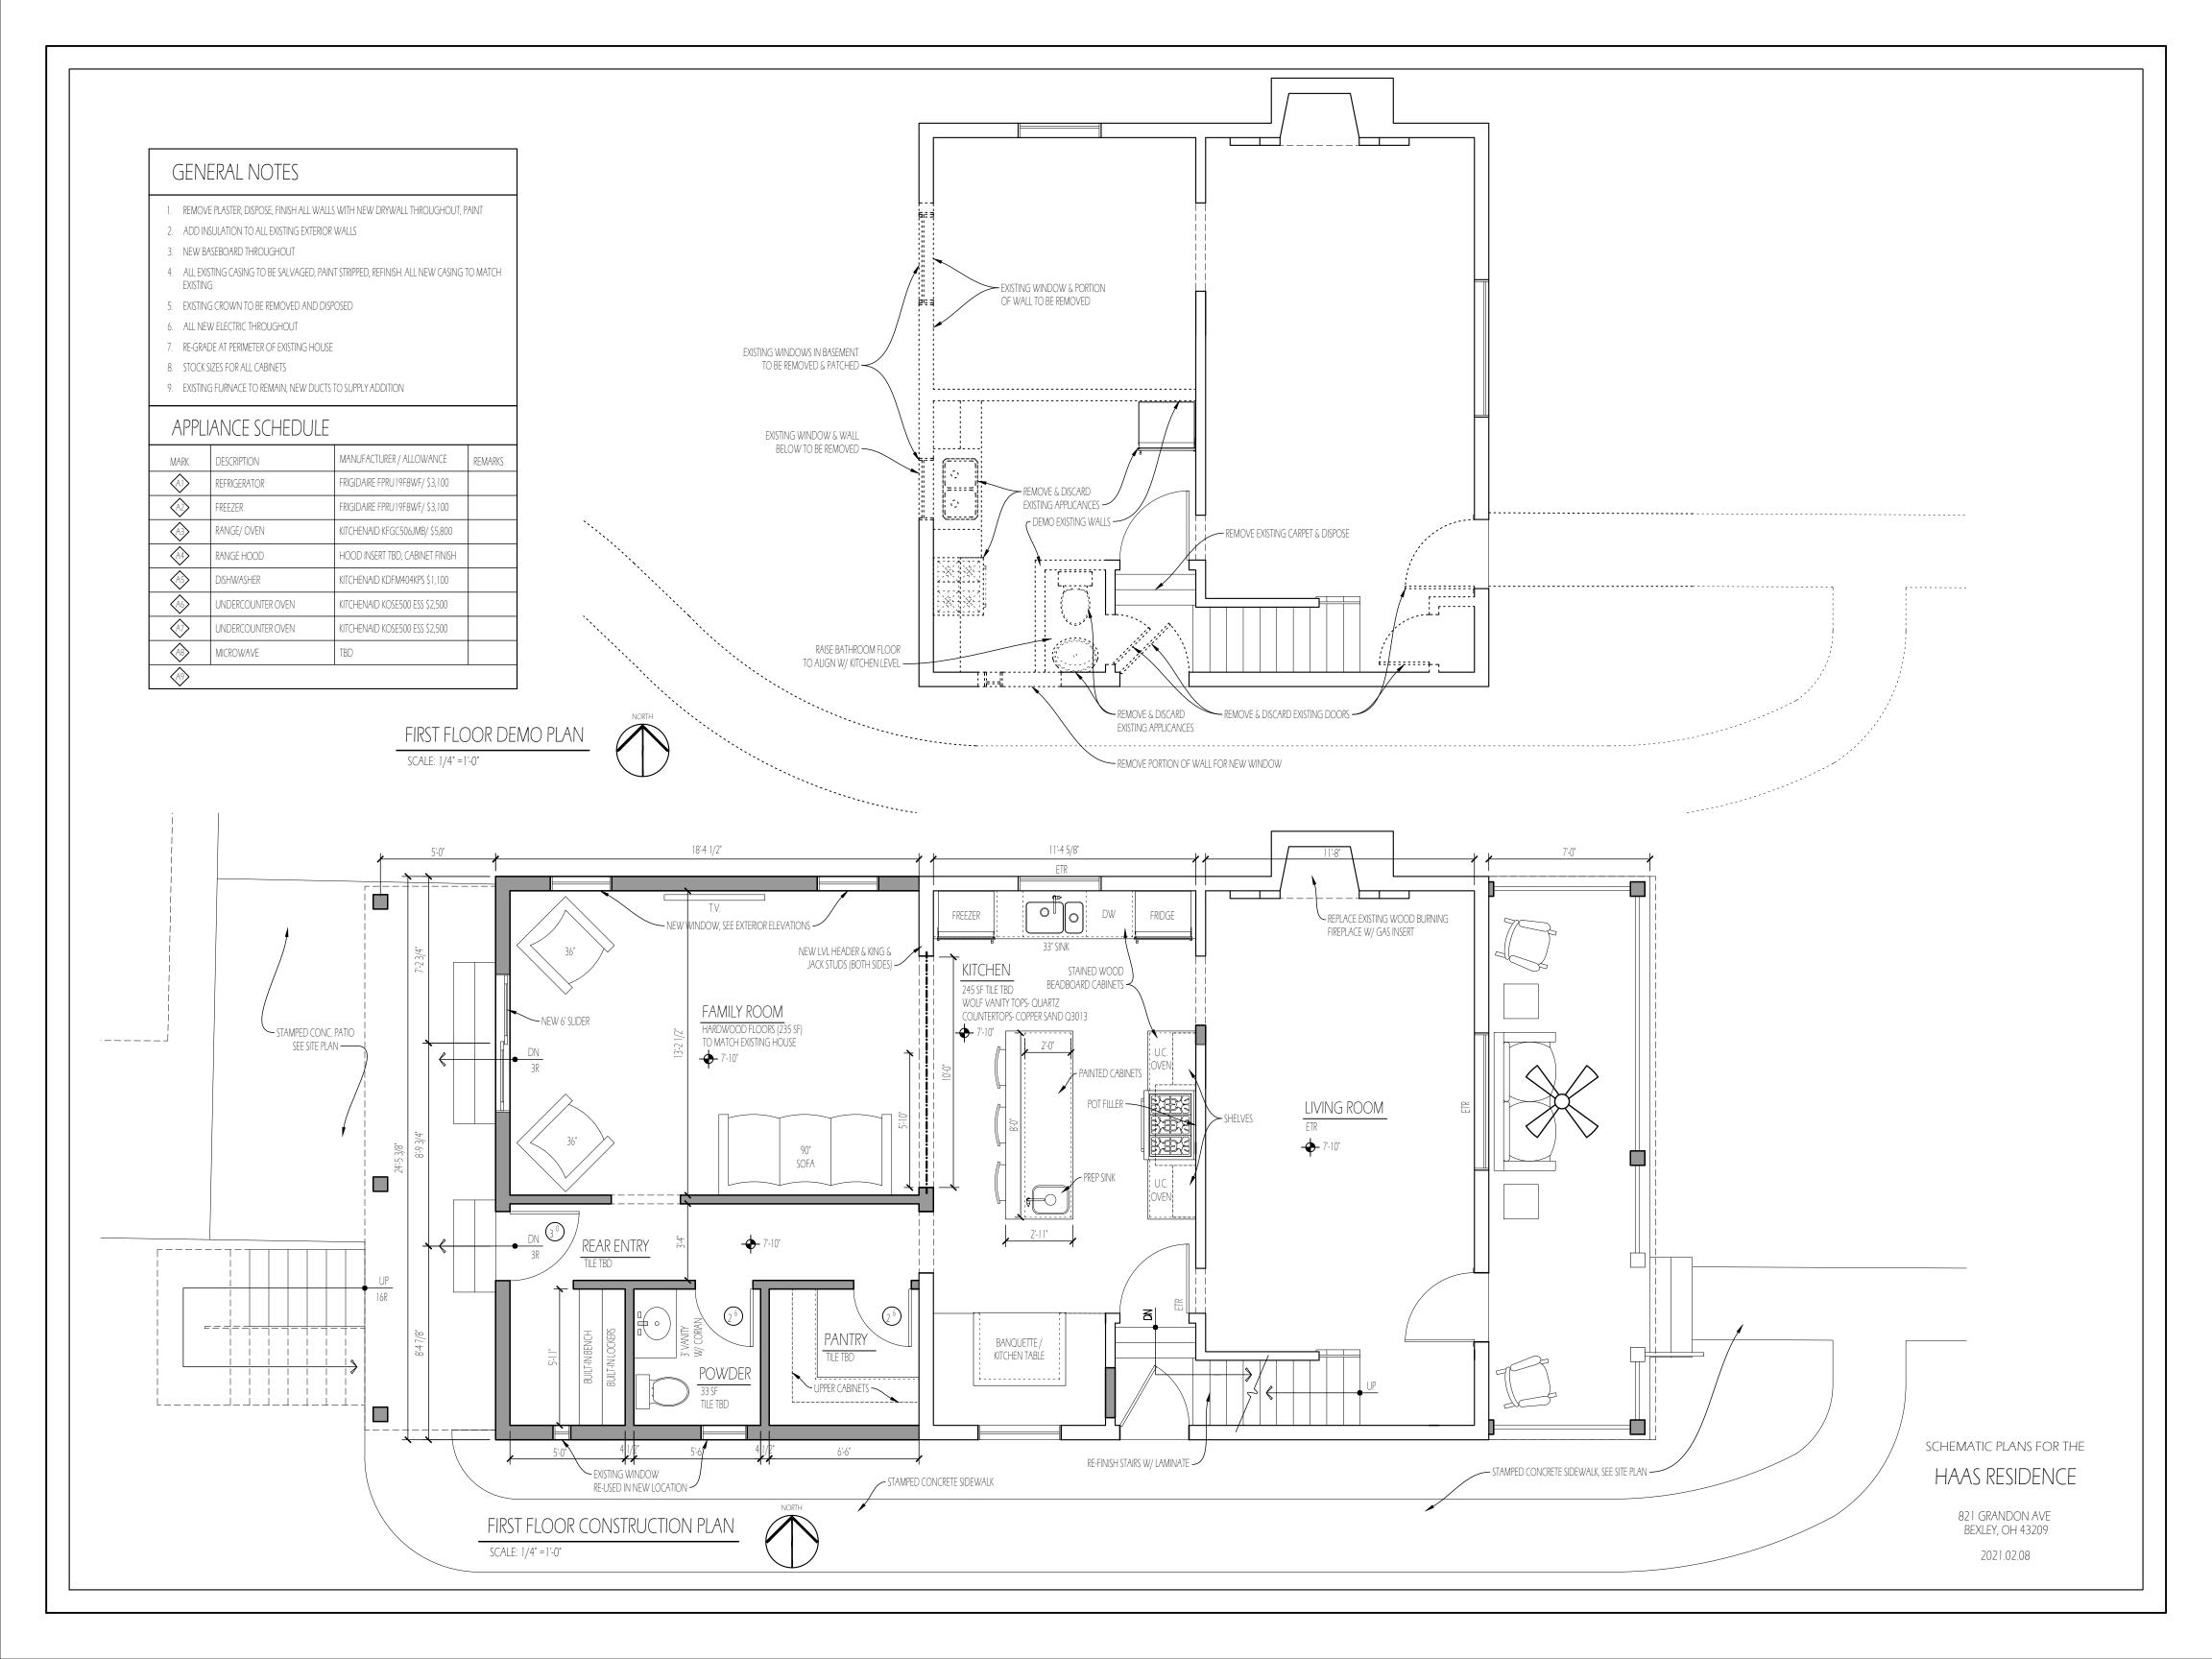

SCHEMATIC PLANS FOR THE HAAS RESIDENCE

821 GRANDON AVE BEXLEY, OH 43209

2021.02.08

SECOND FLOOR CONSTRUCTION PLAN

SCALE: 1/4" = 1'-0"

SCHEMATIC PLANS FOR THE HAAS RESIDENCE

821 GRANDON AVE BEXLEY, OH 43209 2021.02.08