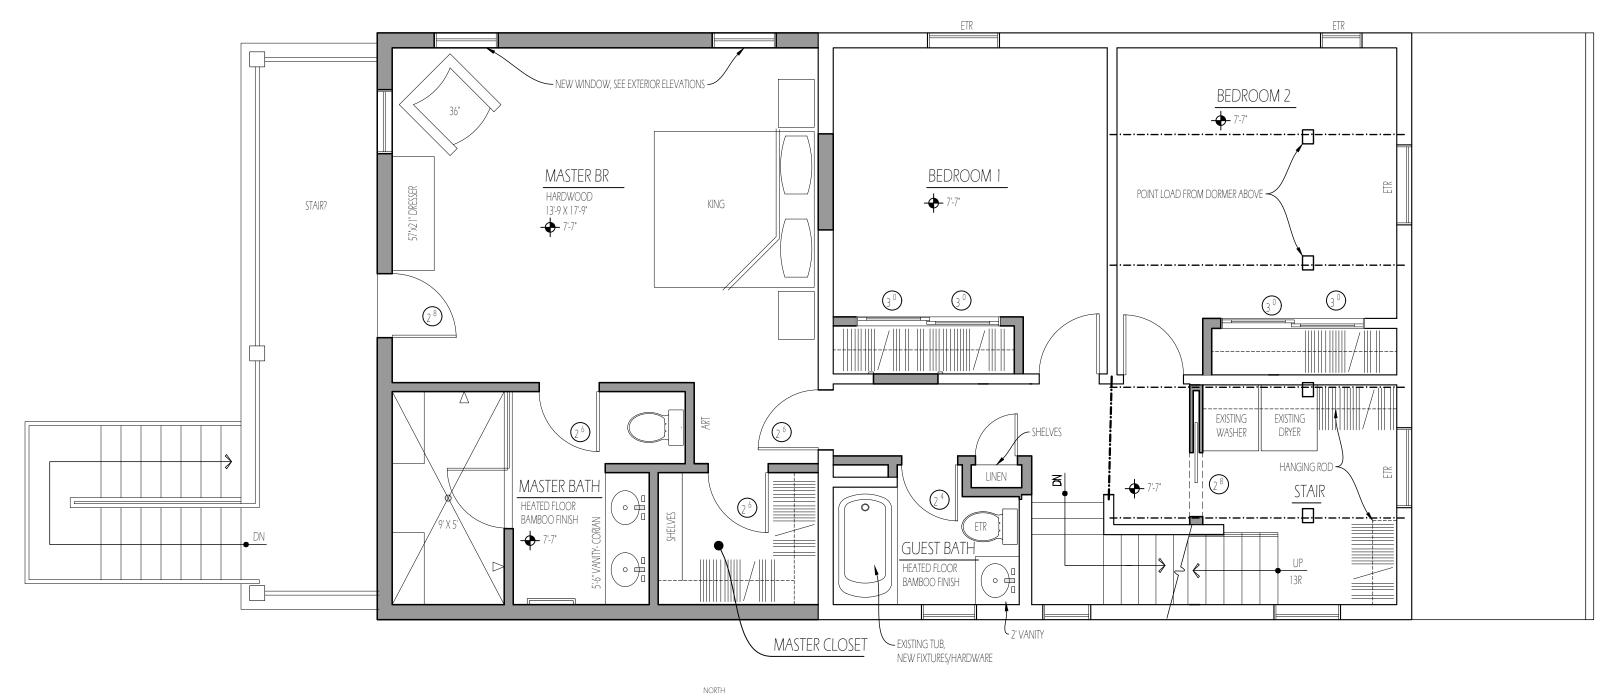

SCHEMATIC PLANS FOR THE HAAS RESIDENCE

821 GRANDON AVE BEXLEY, OH 43209

2021.02.08

SECOND FLOOR CONSTRUCTION PLAN

SCALE: 1/4" = 1'-0"

SCHEMATIC PLANS FOR THE HAAS RESIDENCE

821 GRANDON AVE BEXLEY, OH 43209 2021.02.08