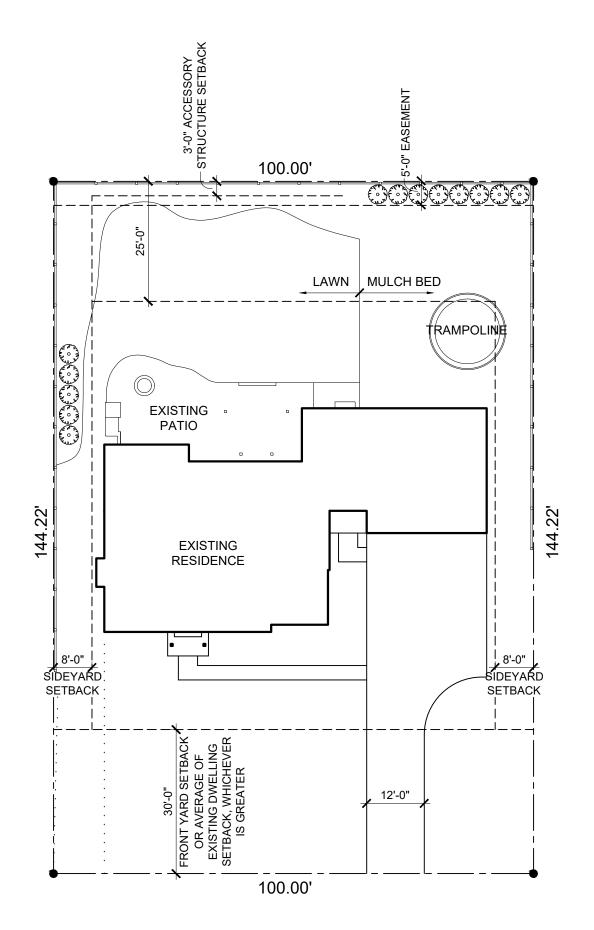

BEXLEY PARK RD.

ZONING INFORMATION

ZONING DISTRICT PARCEL ID:

R-6 HIGH DENSITY RESIDENTIAL 020-002703-00

14,422 SQ. FT.

LOT AREA EXISTING BUILDING COVERAGE PERMITTED BUILDING COVERAGE

2,632 SQ. FT. 5,048 SQ. FT. 4,853 SQ. FT. 8,653 SQ. FT. EXISTING DEVELOPMENT COVERAGE PERMITTED DEVELOPMENT COVERAGE

ACCESSORY STRUCTURE

35% FOOTPRINT (908.6) OF PRINCIPAL STRUCTURE OR 624 SQ. FT.

## SITE PLAN PROPOSED SCALE: 1" = 20'-0"

ZONING INFORMATION

R-6 HIGH DENSITY RESIDENTIAL ZONING DISTRICT PARCEL ID: 020-002703-00

100.00'

BEXLEY PARK RD.

100.00'

**EXISTING** RESIDENCE

SETBACK

OFFICE/ STUDIO

-SIDEYARD SETBACK

LOT AREA 14,422 SQ. FT. PROPOSED BUILDING COVERAGE PERMITTED BUILDING COVERAGE 3,627 SQ. FT. 5,048 SQ. FT.

PROPOSED DEVELOPMENT COVERAGE PERMITTED DEVELOPMENT COVERAGE 5,351 SQ. FT. 8,653 SQ. FT.

ACCESSORY STRUCTURE 475 SQ. FT.