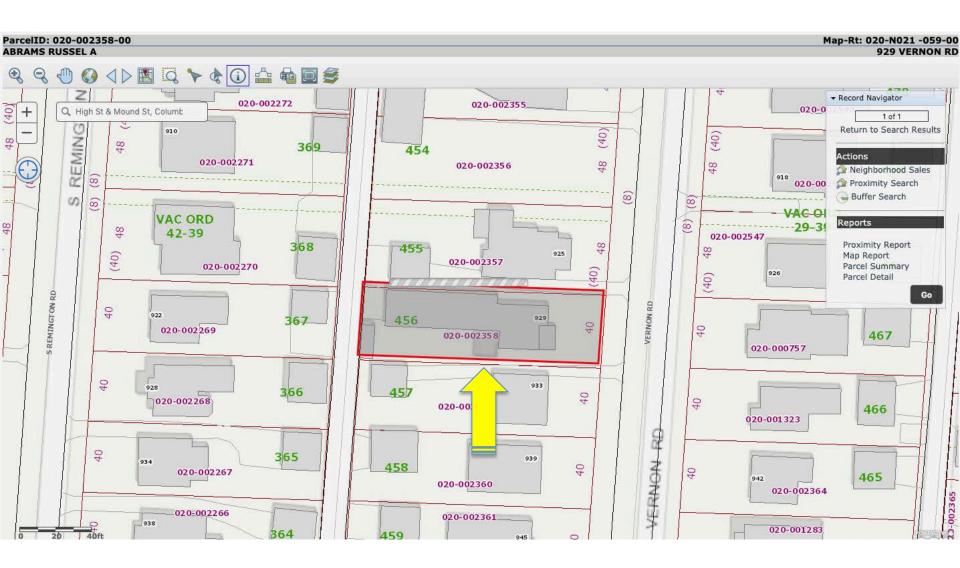

## Deck for 929 Vernon

|                   | Real                    | l Estate    | Search                                             | Online Tools | Reference     | Contact Us                          |
|-------------------|-------------------------|-------------|----------------------------------------------------|--------------|---------------|-------------------------------------|
| Summary           | ParcelID: 0             |             |                                                    |              |               |                                     |
| Land Profile      | ABRAMS RU               | JSSEL A     |                                                    |              | 929 VERNON RD | 1 of 1<br>Return to Search Results  |
| Residential       |                         | 3           |                                                    |              | _             |                                     |
| Commercial        |                         |             | 11                                                 | X DET GARAGE |               | Actions                             |
| Improvements      |                         |             |                                                    |              |               | Neighborhood Sales Proximity Search |
| Permits           |                         |             |                                                    |              |               | 🖶 Printable Version                 |
| Mapping           |                         |             |                                                    |              |               | Custom Report Builder               |
| Sketch            |                         |             |                                                    |              |               | Reports                             |
| Photo             |                         |             |                                                    |              |               | Proximity Report                    |
| StreetSmart       |                         |             |                                                    |              |               | Map Report                          |
| Aerial Photos     |                         |             | 15                                                 |              |               | Parcel Summary<br>Parcel Detail     |
|                   |                         |             |                                                    |              |               | Go                                  |
| Transfers         |                         |             | 34<br>A2 42                                        |              |               |                                     |
| BOR Status        |                         | 11          | 86 OP 18 2 A3 82                                   |              |               |                                     |
| CAUV Status       |                         |             | 24 8                                               |              |               |                                     |
| Tax & Payments    |                         |             | 26 A0 28                                           |              |               |                                     |
| Tax Distribution  |                         |             | 12 812 QH                                          |              |               |                                     |
| Value History     |                         |             | OP 12 MS                                           |              | J             |                                     |
| Rental Contact    | Options 🕤               |             |                                                    |              |               |                                     |
| Incentive Details | Туре I                  | Line # Item |                                                    |              | Area          |                                     |
| Quick Links       | Dwelling                | 0 2s FR 8   | & MAS/B                                            |              | 648           |                                     |
|                   | Dwelling                | 1 OP - 13   | 3:OPEN FRAME PORCH                                 |              | 128           |                                     |
|                   | Dwelling                | 2 1s FR/0   | C - 36/10:CRAWL/ONE STORY FRAME                    | 534          |               |                                     |
|                   | Dwelling                |             | C - 36/10:CRAWL/ONE STORY FRAME                    |              | 96            |                                     |
|                   | Dwelling                |             | 3:OPEN FRAME PORCH                                 |              | 96            |                                     |
|                   | Dwelling                |             | 9:FRAME OVERHANG                                   |              | 12            |                                     |
|                   | Dwelling<br>Outbuilding |             | 3:MASONRY STOOP<br>ARAGE - RG1:FRAME DETACHED GARA | AGE          | 90<br>360     |                                     |
|                   | Outbuilding             | I DEI G     | ANAGE - NO I. FRAME DE INCHED GARA                 | IOL .        | 360           |                                     |