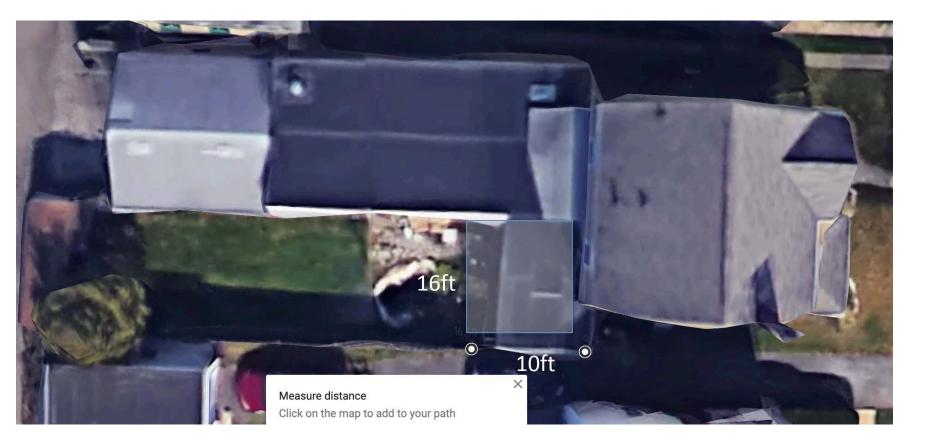

Powered by JasWorld® Public Access, All rights reserved.

| Description   | Size      |
|---------------|-----------|
| Hot Tub       | 6 x 6     |
| Deck supports | Every 12" |
| Awning        | 16 x 6    |
| Pergola       | 16 x 6    |
| Gate (2)      | 3 x6      |
| Deck          | 16 x16    |
| Fence         |           |
|               |           |
|               |           |

| Three feet of<br>All posts | f concrete |                  |       |
|----------------------------|------------|------------------|-------|
| Description                | Size       |                  |       |
| Hot Tub                    | 6 x 6      |                  |       |
| Deck supports              | Every 12"  |                  | (P)   |
| Awning                     | 16 x 6     |                  | GATE  |
| Pergola                    | 16 x 6     |                  | Co Co |
| Gate (2)                   | 3 x6       |                  |       |
| Deck                       | 16 x10     | anter the second |       |