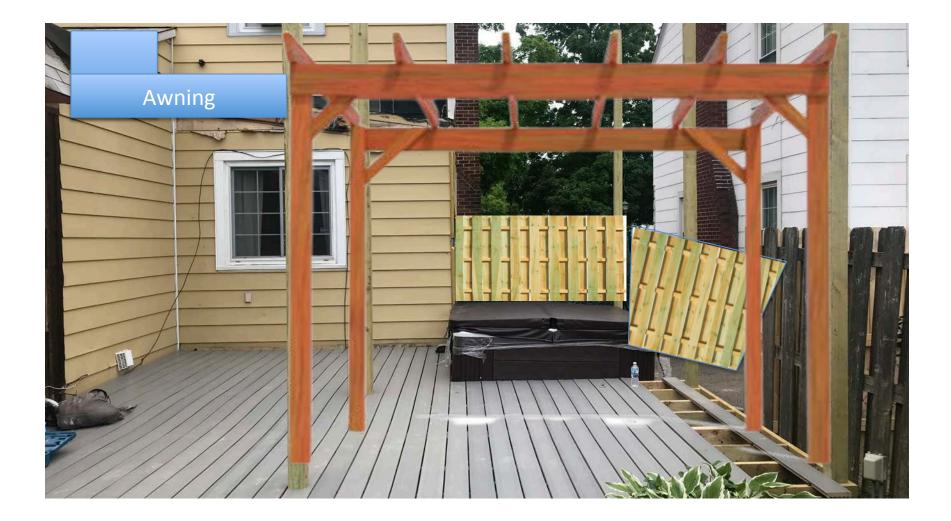

## Awning and Pergola Front View

Powered by JasWorld® Public Access, All rights reserved.

| Description   | Size      |
|---------------|-----------|
| Hot Tub       | 6 x 6     |
| Deck supports | Every 12" |
| Awning        | 16 x 6    |
| Pergola       | 16 x 6    |
| Gate (2)      | 3 x6      |
| Deck          | 16 x16    |
| Fence         |           |
|               |           |
|               |           |

| Three feet of<br>All posts | f concrete |                  |       |
|----------------------------|------------|------------------|-------|
| Description                | Size       |                  |       |
| Hot Tub                    | 6 x 6      |                  |       |
| Deck supports              | Every 12"  |                  | (P)   |
| Awning                     | 16 x 6     |                  | GATE  |
| Pergola                    | 16 x 6     |                  | Co Co |
| Gate (2)                   | 3 x6       |                  |       |
| Deck                       | 16 x10     | anter the second |       |