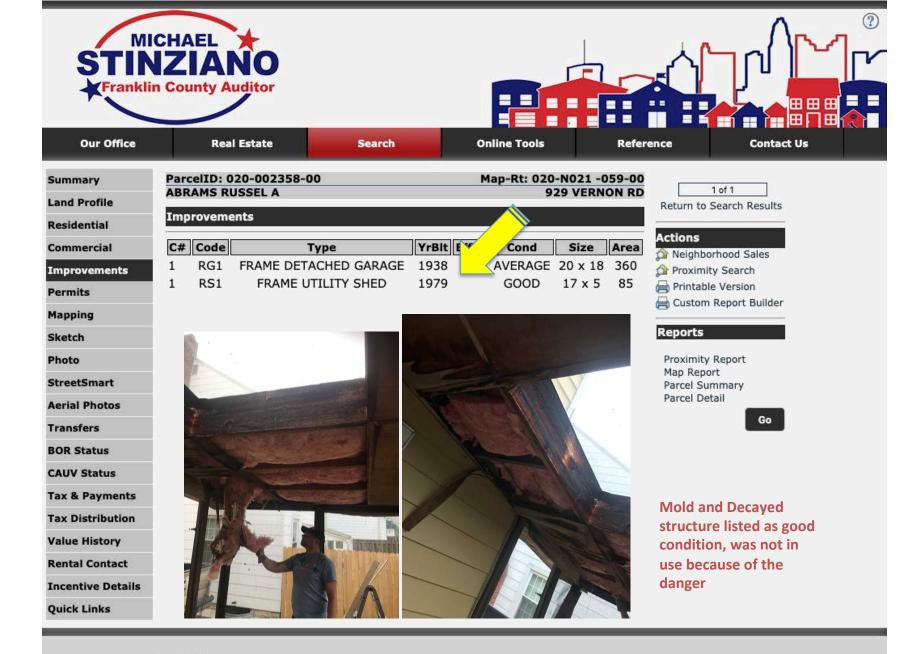

## Deck for 929 Vernon

|                   | Real                    | l Estate    | Search                                             | Online Tools | Reference     | Contact Us                          |
|-------------------|-------------------------|-------------|----------------------------------------------------|--------------|---------------|-------------------------------------|
| Summary           | ParcelID: 0             |             |                                                    |              |               |                                     |
| Land Profile      | ABRAMS RU               | JSSEL A     |                                                    |              | 929 VERNON RD | 1 of 1<br>Return to Search Results  |
| Residential       |                         | 3           |                                                    |              | _             |                                     |
| Commercial        |                         |             | 11                                                 | X DET GARAGE |               | Actions                             |
| Improvements      |                         |             |                                                    |              |               | Neighborhood Sales Proximity Search |
| Permits           |                         |             |                                                    |              |               | 🖶 Printable Version                 |
| Mapping           |                         |             |                                                    |              |               | Custom Report Builder               |
| Sketch            |                         |             |                                                    |              |               | Reports                             |
| Photo             |                         |             |                                                    |              |               | Proximity Report                    |
| StreetSmart       |                         |             |                                                    |              |               | Map Report                          |
| Aerial Photos     |                         |             | 15                                                 |              |               | Parcel Summary<br>Parcel Detail     |
|                   |                         |             |                                                    |              |               | Go                                  |
| Transfers         |                         |             | 34<br>A2 42                                        |              |               |                                     |
| BOR Status        |                         | 11          | 86 OP 18 2 A3 82                                   |              |               |                                     |
| CAUV Status       |                         |             | 24 8                                               |              |               |                                     |
| Tax & Payments    |                         |             | 26 A0 28                                           |              |               |                                     |
| Tax Distribution  |                         |             | 12 812 QH                                          |              |               |                                     |
| Value History     |                         |             | OP 12 MS                                           |              | J             |                                     |
| Rental Contact    | Options 🕤               |             |                                                    |              |               |                                     |
| Incentive Details | Туре I                  | Line # Item |                                                    |              | Area          |                                     |
| Quick Links       | Dwelling                | 0 2s FR 8   | & MAS/B                                            |              | 648           |                                     |
|                   | Dwelling                | 1 OP - 13   | 3:OPEN FRAME PORCH                                 |              | 128           |                                     |
|                   | Dwelling                | 2 1s FR/0   | C - 36/10:CRAWL/ONE STORY FRAME                    | 534          |               |                                     |
|                   | Dwelling                |             | C - 36/10:CRAWL/ONE STORY FRAME                    |              | 96            |                                     |
|                   | Dwelling                |             | 3:OPEN FRAME PORCH                                 |              | 96            |                                     |
|                   | Dwelling                |             | 9:FRAME OVERHANG                                   |              | 12            |                                     |
|                   | Dwelling<br>Outbuilding |             | 3:MASONRY STOOP<br>ARAGE - RG1:FRAME DETACHED GARA | AGE          | 90<br>360     |                                     |
|                   | Outbuilding             | I DEI G     | ANAGE - NO I. FRAME DE INCHED GARA                 | IOL .        | 360           |                                     |