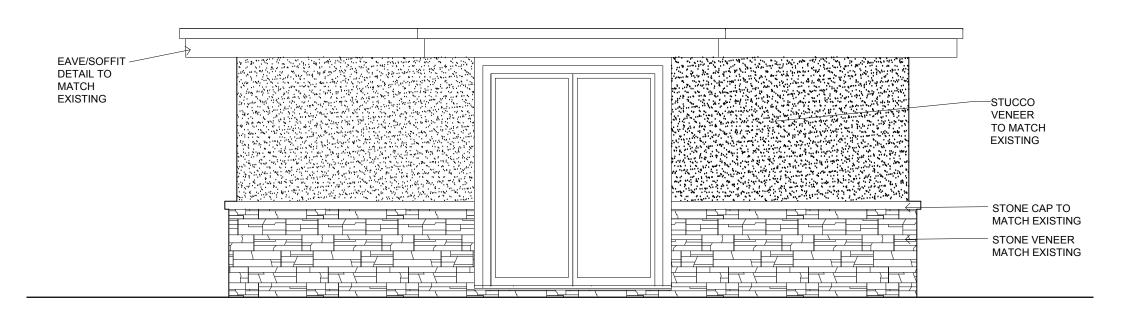

Builder

SCALE: 1/4"=1'-0"

PROJECT NO. 12028

**ELEVATIONS** 

JANUARY 20, 2021

F5 DESIGN/ARCHITECTURE INC. PO BOX 86 NEW ALBANY, OHIO 43054

WWW.F5DESIGN.COM F5MAIL@F5DESIGN.COM TEL (614) 224-4946

PROJECT NAME:

THE GROSSMAN
RESIDENCE POOLHOUSE ADDITION

50 N. DREXEL AVE. BEXLEY, OH 43209

**DESIGN REVIEW** 

SEAL/SIGNATURE

Drawings and specifications as instruments of professional service shall remain the propoerty of the Architect. These documents are not to be us in whole or in part, for any other projects not at it specified address, without the prior written authorization of F5 Design/Architecture Inc. C. 20