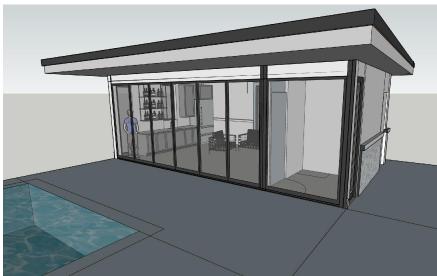

Builder

SCALE: 1/4"=1'-0"

PROJECT NO. 12028

**ELEVATIONS** 

JANUARY 20, 2021

3D VIEW FROM WEST

NOT TO SCALE

3D VIEW FROM SOUTH EAST NOT TO SCALE