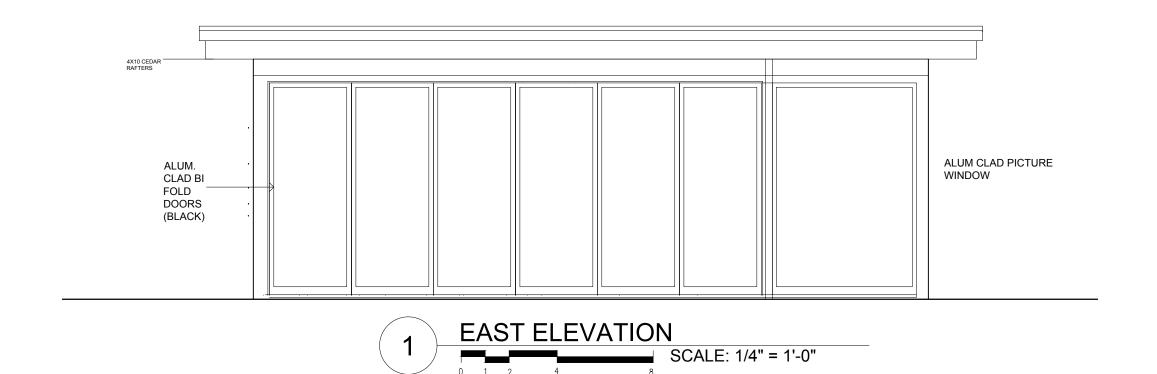

Builder

SCALE: 1/4"=1'-0"

PROJECT NO. 12028

**ELEVATIONS** 

JANUARY 20, 2021

F5 DESIGN/ARCHITECTURE INC. PO BOX 86 NEW ALBANY, OHIO 43054

WWW.F5DESIGN.COM F5MAIL@F5DESIGN.COM TEL (614) 224-4946

PROJECT NAME:

THE GROSSMAN
RESIDENCE POOLHOUSE ADDITION

50 N. DREXEL AVE. BEXLEY, OH 43209

**DESIGN REVIEW** 

SEAL/SIGNATURE

Drawings and specifications as instruments of professional service shall remain the propoerty of the Architect. These documents are not to be us in whole or in part, for any other projects not at it specified address, without the prior written authorization of F5 Design/Architecture Inc. C. 20