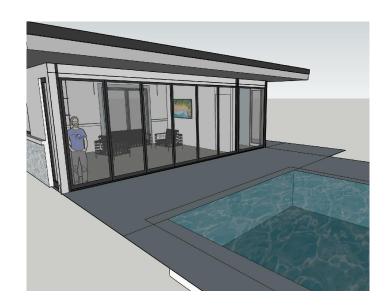

Builder

SCALE: 1/4"=1'-0"

PROJECT NO. 12028

**ELEVATIONS** 

JANUARY 20, 2021

3D VIEW FROM WEST

NOT TO SCALE

3D VIEW FROM SOUTH EAST NOT TO SCALE

3D VIEW FROM NORTH EAST NOT TO SCALE

50 N. DREXEL AVE. BEXLEY, OH 43209

**POOLHOUSE ADDITION** 

DESIGN REVIEW

SEAL/SIGNATURE

Drawings and specifications as instruments of professional service shall remain the propoerty of the Architect. These documents are not to be us in whole or in part, for any other projects not at it specified address, without the prior written authorization of F5 Design/Architecture Inc. C. 20