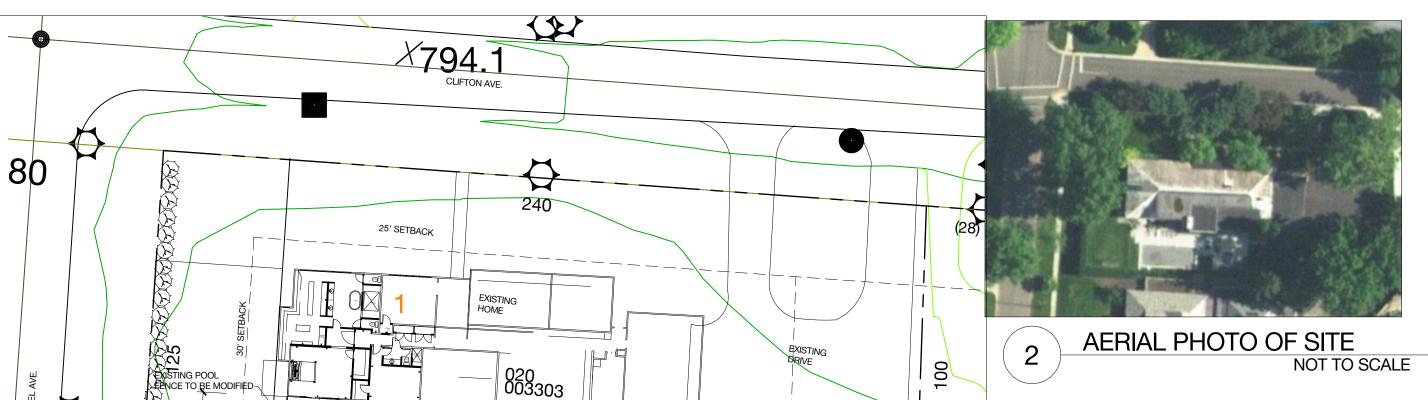

Builder

SCALE: AS NOTED

PROJECT NO. 12028

SITE PLAN

JANUARY 20, 2021

L100

SITE PLAN SCALE: 1/30" = 1'-0"

**EXISTING** 

240

3'SIDEYARD ACCESSORY/ STRUCTURE SETBACK

23,8

28

F5 DESIGN/ARCHITECTURE INC. PO BOX 86 NEW ALBANY, OHIO 43054

WWW.F5DESIGN.COM F5MAIL@F5DESIGN.COM TEL (614) 224-4946

PROJECT NAME:

THE GROSSMAN
RESIDENCE POOLHOUSE ADDITION