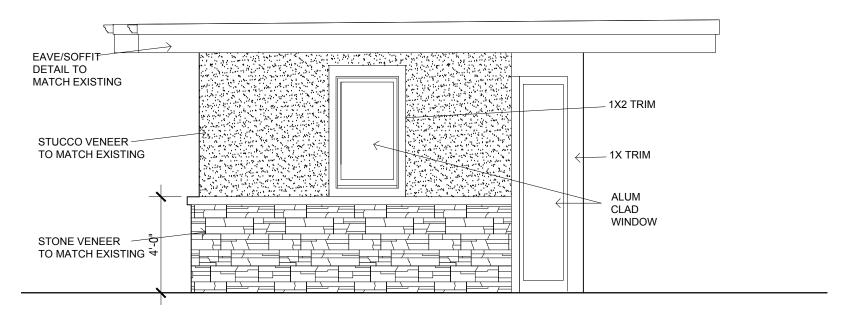

Builder

SCALE: 1/4"=1'-0"

PROJECT NO. 12028

**ELEVATIONS** 

JANUARY 20, 2021

F5 DESIGN/ARCHITECTURE INC. PO BOX 86 NEW ALBANY, OHIO 43054

WWW.F5DESIGN.COM F5MAIL@F5DESIGN.COM TEL (614) 224-4946

PROJECT NAME:

THE GROSSMAN
RESIDENCE POOLHOUSE ADDITION

50 N. DREXEL AVE. BEXLEY, OH 43209

**DESIGN REVIEW** 

SEAL/SIGNATURE

Drawings and specifications as instruments of professional service shall remain the propoerty of the Architect. These documents are not to be us in whole or in part, for any other projects not at it specified address, without the prior written authorization of F5 Design/Architecture Inc. C. 20