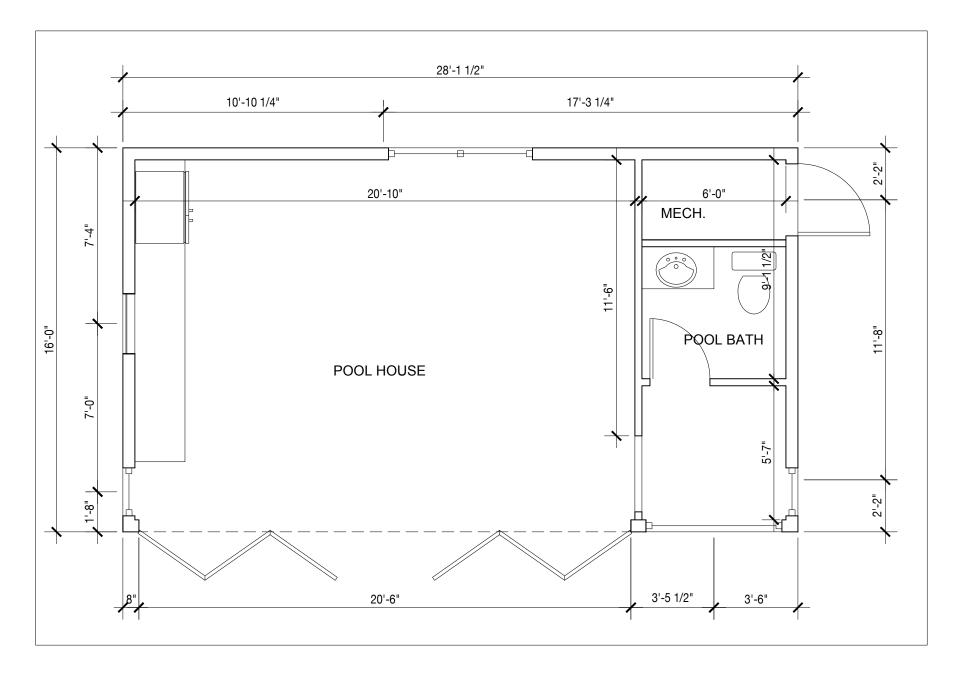

Builder

SCALE: 1/4"=1'-0"

PROJECT NO. 12028

FLOOR PLAN

JANUARY 20, 2021

F5 DESIGN/ARCHITECTURE INC. PO BOX 86 NEW ALBANY, OHIO 43054

WWW.F5DESIGN.COM F5MAIL@F5DESIGN.COM TEL (614) 224-4946

PROJECT NAME: