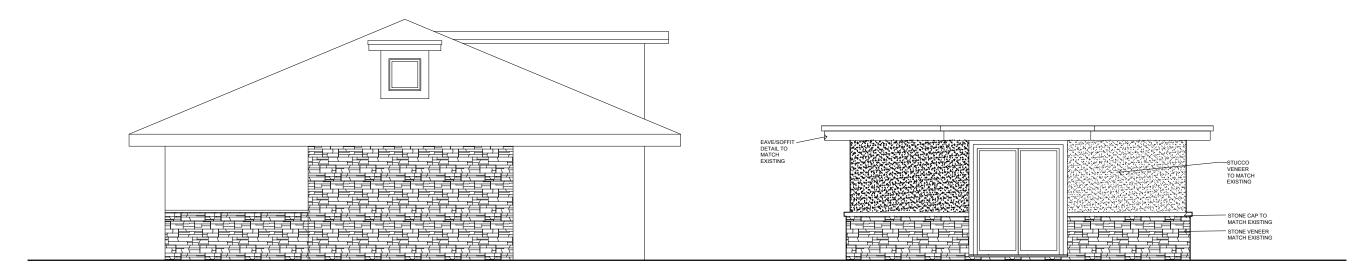

Builder

SCALE: 1/4"=1'-0"

PROJECT NO. 12028

**ELEVATIONS** 

JANUARY 20, 2021

F5 DESIGN/ARCHITECTURE INC. PO BOX 86 NEW ALBANY, OHIO 43054

WWW.F5DESIGN.COM F5MAIL@F5DESIGN.COM TEL (614) 224-4946

PROJECT NAME:

THE GROSSMAN
RESIDENCE POOLHOUSE ADDITION

50 N. DREXEL AVE. BEXLEY, OH 43209

**DESIGN REVIEW** 

SEAL/SIGNATURE

Drawings and specifications as instruments of professional service shall remain the propoerty of the Architect. These documents are not to be us in whole or in part, for any other projects not at it specified address, without the prior written authorization of F5 Design/Architecture Inc. C. 20

Builder

SCALE: 1/4"=1'-0"

PROJECT NO. 12028

**ELEVATIONS** 

JANUARY 20, 2021

3D VIEW FROM WEST

NOT TO SCALE

3D VIEW FROM SOUTH EAST NOT TO SCALE