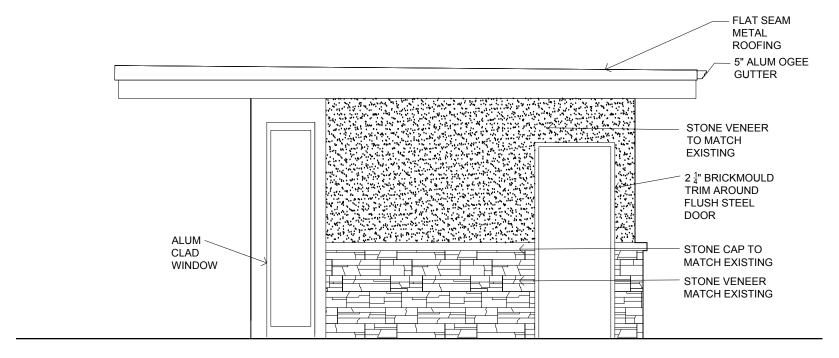

THE GROSSMAN
RESIDENCE POOLHOUSE ADDITION

50 N. DREXEL AVE. BEXLEY, OH 43209

**DESIGN REVIEW** 

SEAL/SIGNATURE

Drawings and specifications as instruments of professional service shall remain the propoerty or the Architect. These documents are not to be us in whole or in part, for any other projects not at t specified address, without the prior written authorization of F5 Design/Architecture Inc. C. 20

Builder

SCALE: 1/4"=1'-0"

PROJECT NO. 12028

**ELEVATIONS** 

JANUARY 20, 2021

F5 DESIGN/ARCHITECTURE INC. PO BOX 86 NEW ALBANY, OHIO 43054

WWW.F5DESIGN.COM F5MAIL@F5DESIGN.COM TEL (614) 224-4946

PROJECT NAME:

THE GROSSMAN
RESIDENCE POOLHOUSE ADDITION

50 N. DREXEL AVE. BEXLEY, OH 43209

**DESIGN REVIEW** 

SEAL/SIGNATURE

Drawings and specifications as instruments of professional service shall remain the propoerty of the Architect. These documents are not to be us in whole or in part, for any other projects not at it specified address, without the prior written authorization of F5 Design/Architecture Inc. C. 20

Builder

SCALE: 1/4"=1'-0"

PROJECT NO. 12028

**ELEVATIONS** 

JANUARY 20, 2021

3D VIEW FROM WEST

NOT TO SCALE

3D VIEW FROM SOUTH EAST NOT TO SCALE