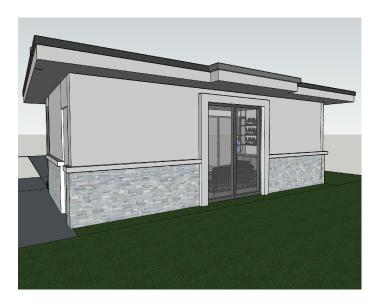

Builder

SCALE: 1/4"=1'-0"

PROJECT NO. 12028

**ELEVATIONS** 

JANUARY 20, 2021

3D VIEW FROM WEST

NOT TO SCALE

3D VIEW FROM SOUTH EAST NOT TO SCALE

3D VIEW FROM NORTH EAST NOT TO SCALE

50 N. DREXEL AVE. BEXLEY, OH 43209

**POOLHOUSE ADDITION** 

DESIGN REVIEW

SEAL/SIGNATURE

Drawings and specifications as instruments of professional service shall remain the propoerty of the Architect. These documents are not to be us in whole or in part, for any other projects not at it specified address, without the prior written authorization of F5 Design/Architecture Inc. C. 20