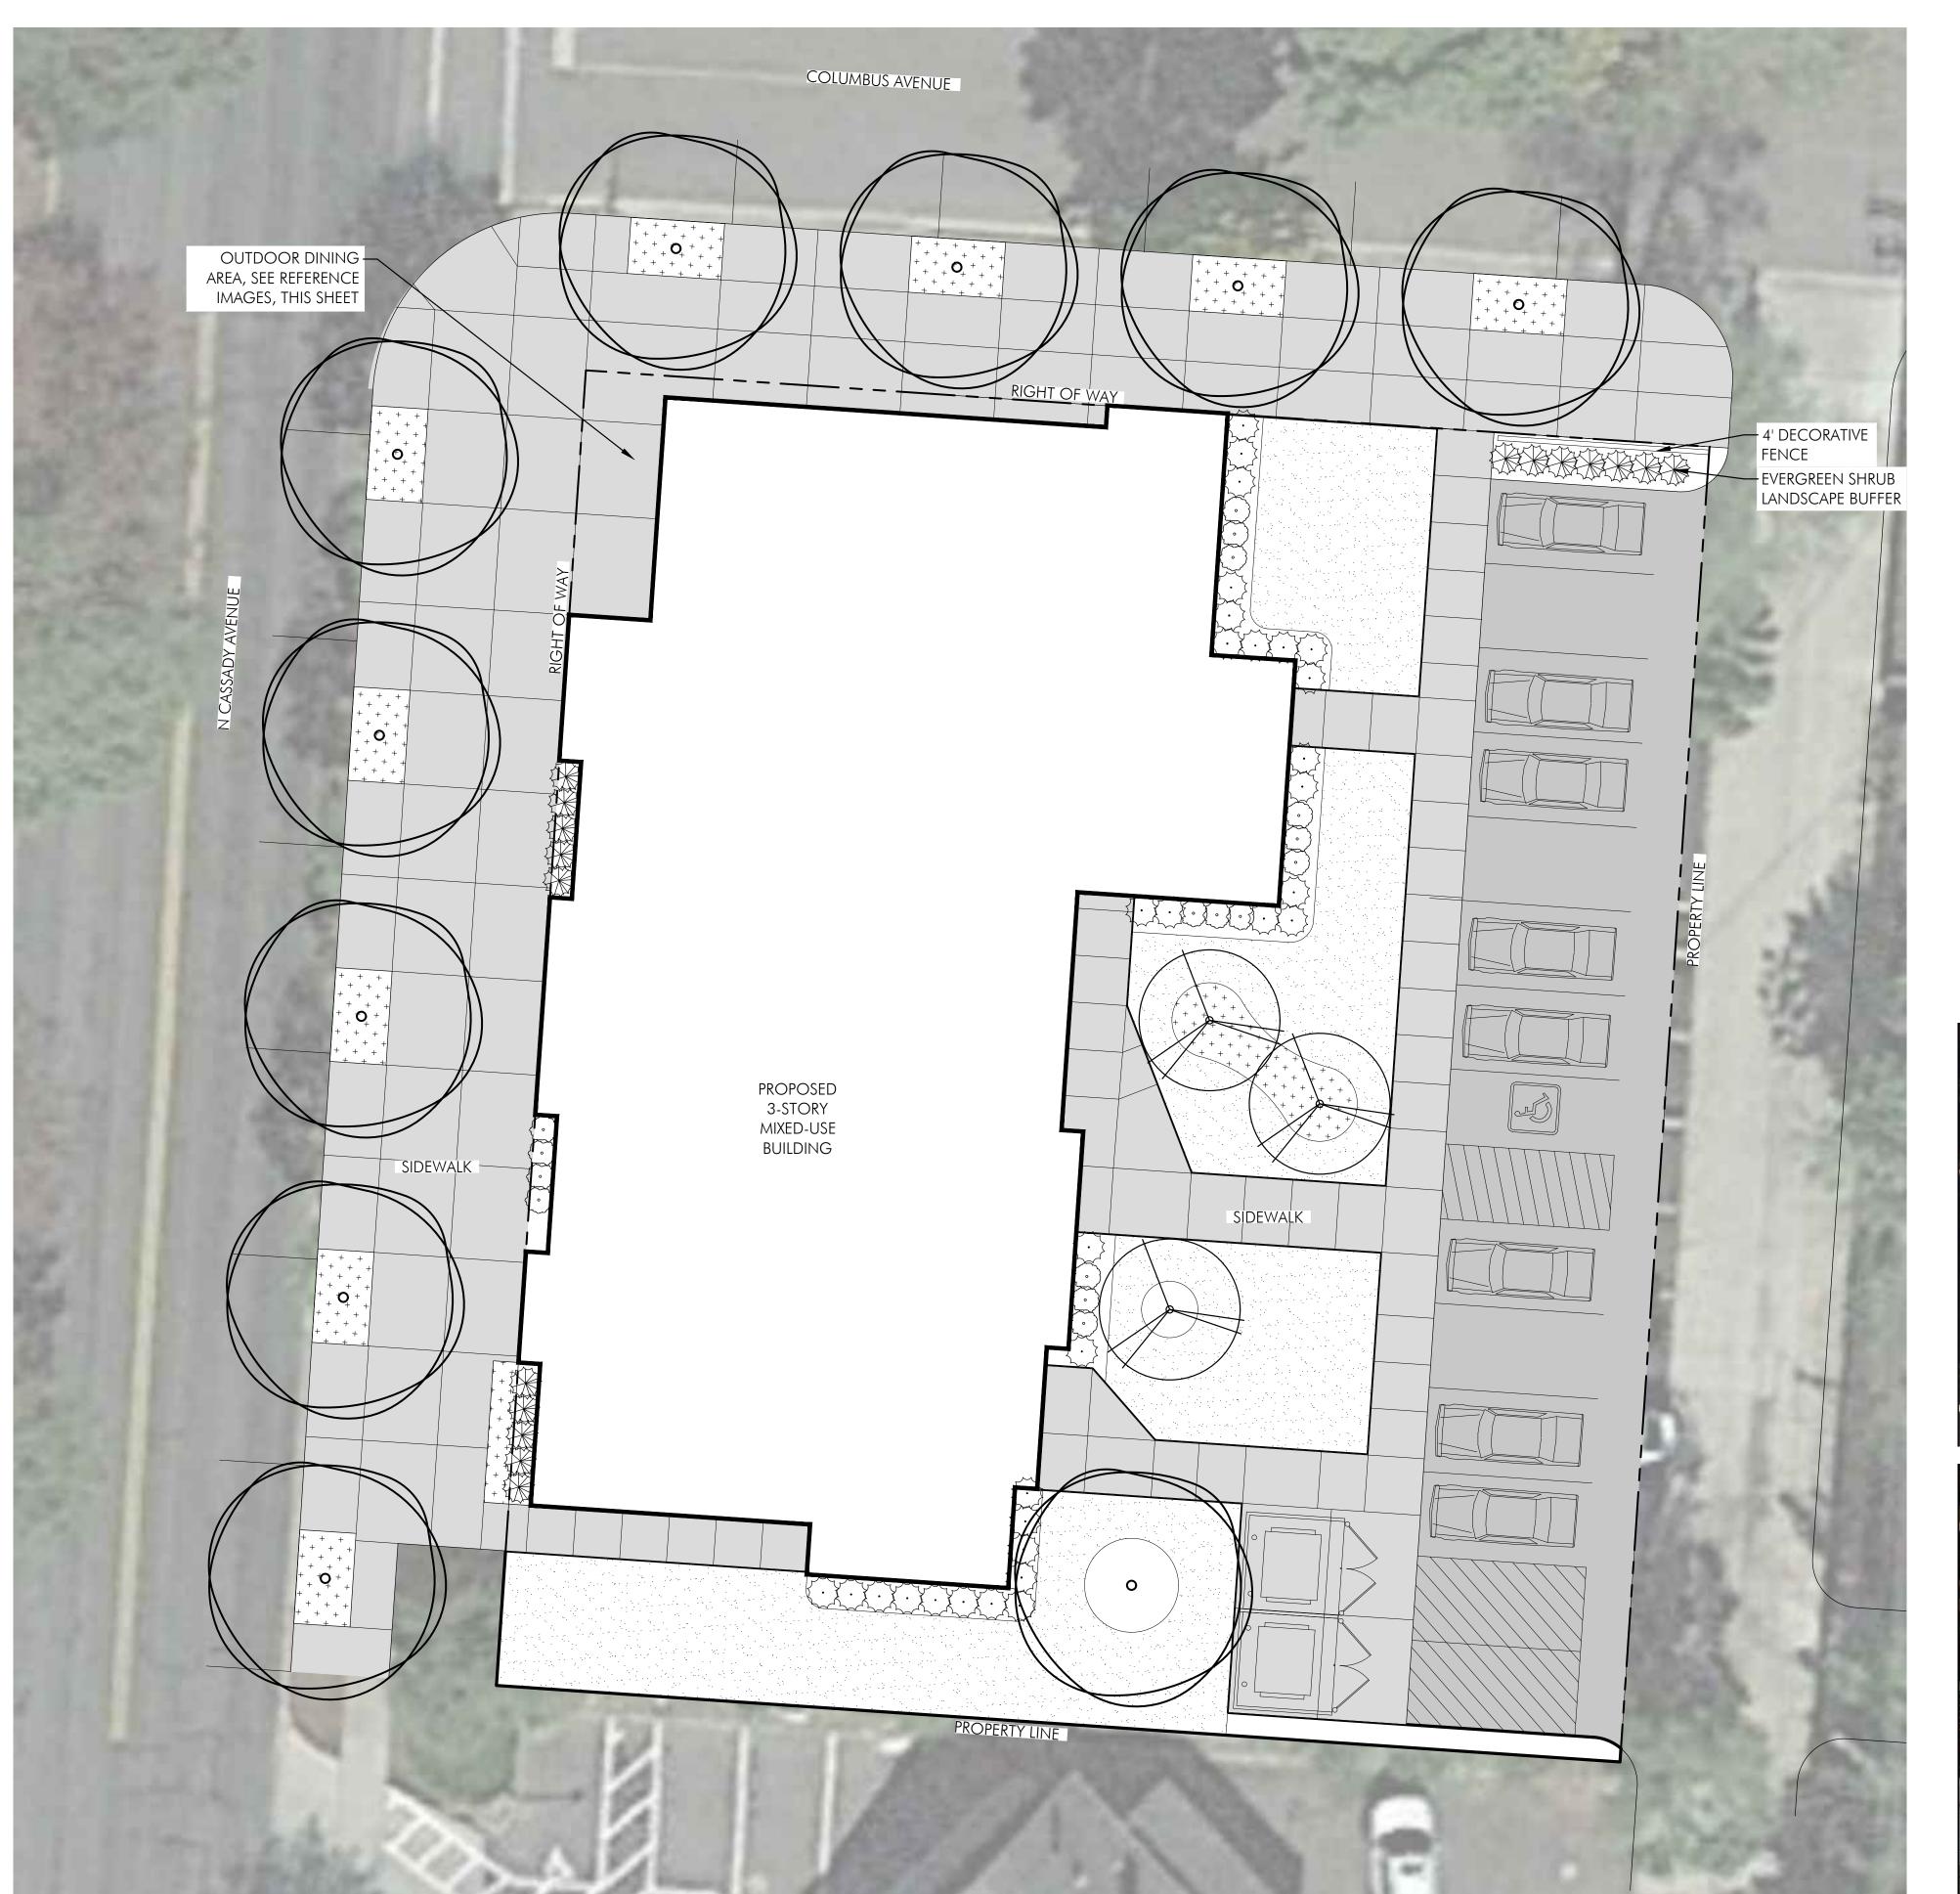

## PLANTING LEGEND

PROPOSED DECIDUOUS TREE

PROPOSED ORNAMENTAL TREE

DECIDUOUS SHRUBS

**EVERGREEN SHRUBS** 

PERENNIALS AND/OR GROUNDCOVER

LAWN

CONCEPTUAL PLANT PALETTE, SEE L2.0

## ZONING REQUIREMENTS

1254.11 - MIXED USE COMMERCIAL (MUC) DESIGN STANDARDS Landscaping and Screening

o. The front yard shall be planted with live vegetation. The minimum number of shade trees required is one tree per 30 lineal feet.

Columbus Ave: 77 linear feet of frontage = 3 shade trees required

4 shade trees provided

N Cassady Ave: 125 linear feet of frontage = 5 shade trees required

60 square feet.

q. All street tree planting beds must have a minimum exposed space of

u. Surface parking lots shall be screened from all abutting public streets with a 4 foot decorative metal tube or solid metal bar fence and a minimum 3-foot wide landscape area along the parking side of the fence.

v. Landscaping is needed for surface parking lots in order to further screen parking from the view of public rights of way.

Outdoor Dining Reference Imagery

100 Northwoods Blvd, Ste A Columbus, Ohio 43235 р 614.255.3399

## N. CASSADY AVE CONCEPTUAL LANDSCAPE **PLAN**

Sheet #

L1.1

N. Cassady Ave. Mixed-Use Building Landscape Plan

SCALE: I" = 10'-0"