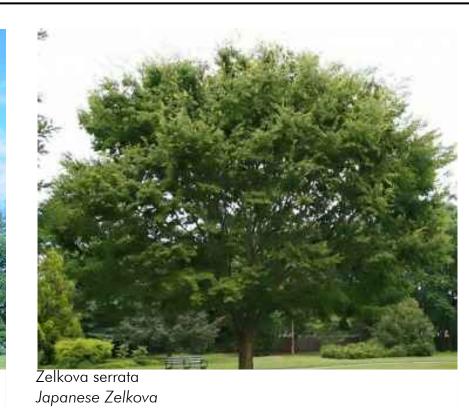

ed for surface parking lots in order to further screen parking from the view of public rights of way.







Outdoor Dining Reference Imagery



100 Northwoods Blvd, Ste A Columbus, Ohio 43235 р 614.255.3399

### Cincinnati

20 Village Square, Floor 3 Cincinnati, Ohio 45246 р 614.360.3066

**POD**design.net

# Project Name

## **Bexley Family** Housing

Site 1: 2300 E Livingston Ave.

Bexley, OH

Site 2: 420 N Cassady Ave.

Bexley, OH

## THE C^MMUNITY **B** ILDERS

## **Prepared For**

The Community Builders 736 Oak Street Columbus, Ohio 43205

Project Info 01/07/2020 ZM, TF As Shown

## **Sheet Title**

## N. CASSADY AVE CONCEPTUAL LANDSCAPE **PLAN**

Sheet #

L1.1

N. Cassady Ave. Mixed-Use Building Landscape Plan

SCALE: I" = 10'-0"



### Ornamental Trees Deciduous Shade Trees















## Evergreen Shrubs







## Deciduous Shrubs

Japanese Forest Grass









Perennials, Grasses, and Groundcover















POD design

100 Northwoods Blvd, Ste A Columbus, Ohio 43235 p 614.255.3399

Cincinnati

20 Village Square, Floor 3 Cincinnati, Ohio 45246 p 614.360.3066

PODdesign.net

## **Project Name**

## **Bexley Family** Housing

Site 1: 2300 E Livingston Ave.

Bexley, OH

Site 2: 420 N Cassady Ave.

Bexley, OH

## THE C^MMUNITY **BILDERS**

### **Prepared For**

The Community Builders 736 Oak Street Columbus, Ohio 43205

01/07/2020 ZM, TF As Shown

LIVINGSTON **AND CASSADY SITES** CONCEPTUAL

Sheet #

**L2.0**