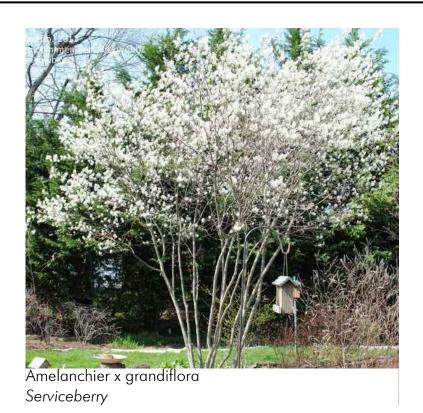

for surface parking lots in order to further screen parking from the view of public rights of way.







Outdoor Dining Reference Imagery



100 Northwoods Blvd, Ste A Columbus, Ohio 43235 р 614.255.3399

### Cincinnati

20 Village Square, Floor 3 Cincinnati, Ohio 45246 р 614.360.3066

**POD**design.net

# Project Name

## **Bexley Family** Housing

Site 1: 2300 E Livingston Ave.

Bexley, OH

Site 2: 420 N Cassady Ave.

Bexley, OH

## THE C^MMUNITY **B** ILDERS

## **Prepared For**

The Community Builders 736 Oak Street Columbus, Ohio 43205

Project Info 01/07/2020 ZM, TF As Shown

## **Sheet Title**

## N. CASSADY AVE CONCEPTUAL LANDSCAPE **PLAN**

Sheet #

L1.1

N. Cassady Ave. Mixed-Use Building Landscape Plan

SCALE: I" = 10'-0"



### Ornamental Trees Deciduous Shade Trees















## Evergreen Shrubs







## Deciduous Shrubs

Japanese Forest Grass









Perennials, Grasses, and Groundcover















POD design

100 Northwoods Blvd, Ste A Columbus, Ohio 43235 p 614.255.3399

Cincinnati

20 Village Square, Floor 3 Cincinnati, Ohio 45246 p 614.360.3066

PODdesign.net

## **Project Name**

## **Bexley Family** Housing

Site 1: 2300 E Livingston Ave.

Bexley, OH

Site 2: 420 N Cassady Ave.

Bexley, OH

## THE C^MMUNITY **BILDERS**

### **Prepared For**

The Community Builders 736 Oak Street Columbus, Ohio 43205

01/07/2020 ZM, TF As Shown

LIVINGSTON **AND CASSADY SITES** CONCEPTUAL

Sheet #

**L2.0**