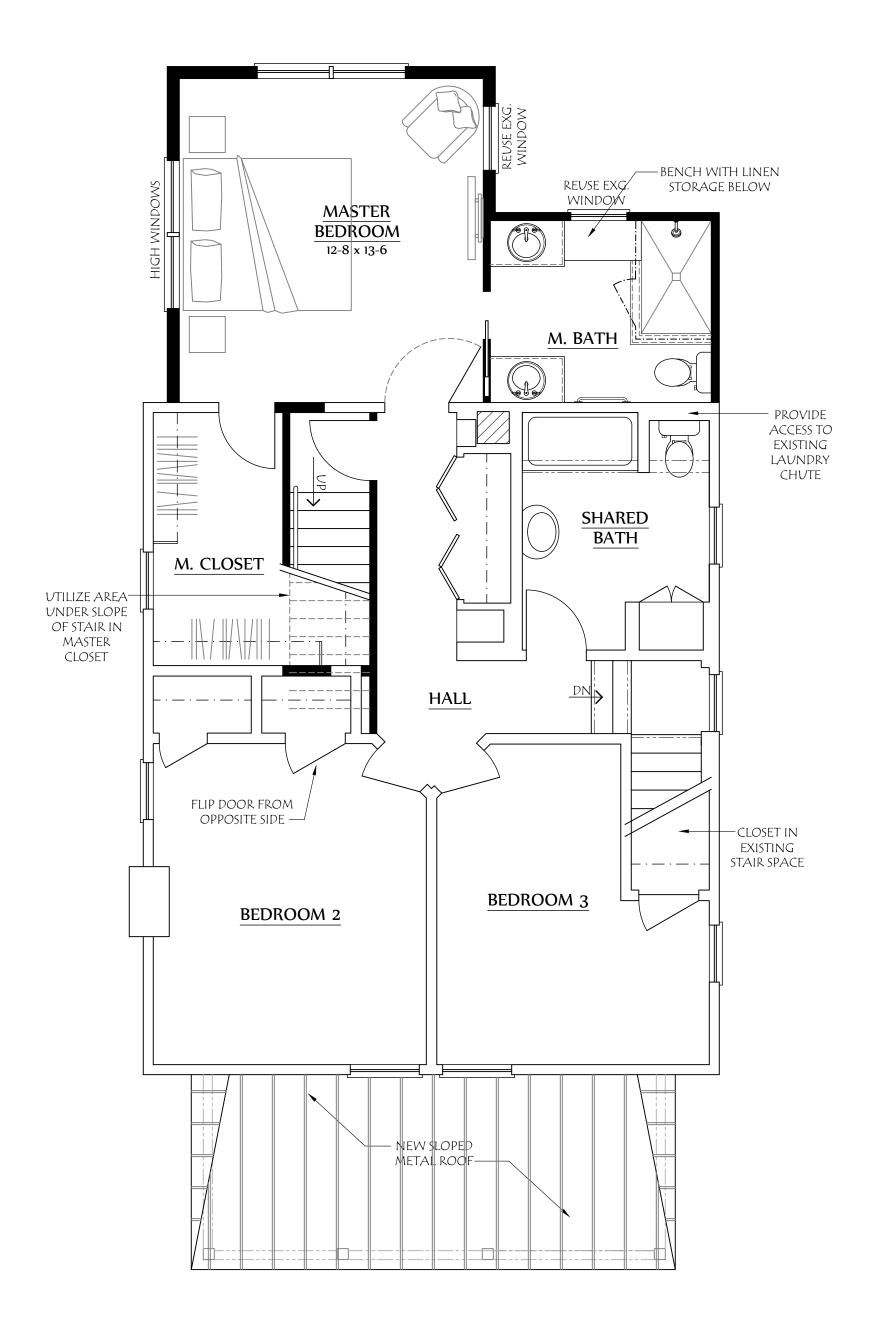

## **COPYRIGHT**©

LAUERHASS ARCHITECTURE, LLC ALL RIGHTS RESERVED.

THE ARCHITECT'S DRAWINGS AND OTHER WORK ARE FOR USE SOLELY ON THIS PROJECT. THE ARCHITECT IS THE AUTHOR, AND RESERVES ALL RIGHTS. INFORMATION CONTAINED HEREIN SHALL NOT BE USED WITHOUT THE EXPRESS WRITTEN AUTHORIZATION OF THE ARCHITECT. <u>Date:</u> 30 Sept 2020 Second Floor Plan

1/4'' = 1'-0''

Project Number: 19-082

Project Name:
The Eisley Residence

Sheet Number: A-2