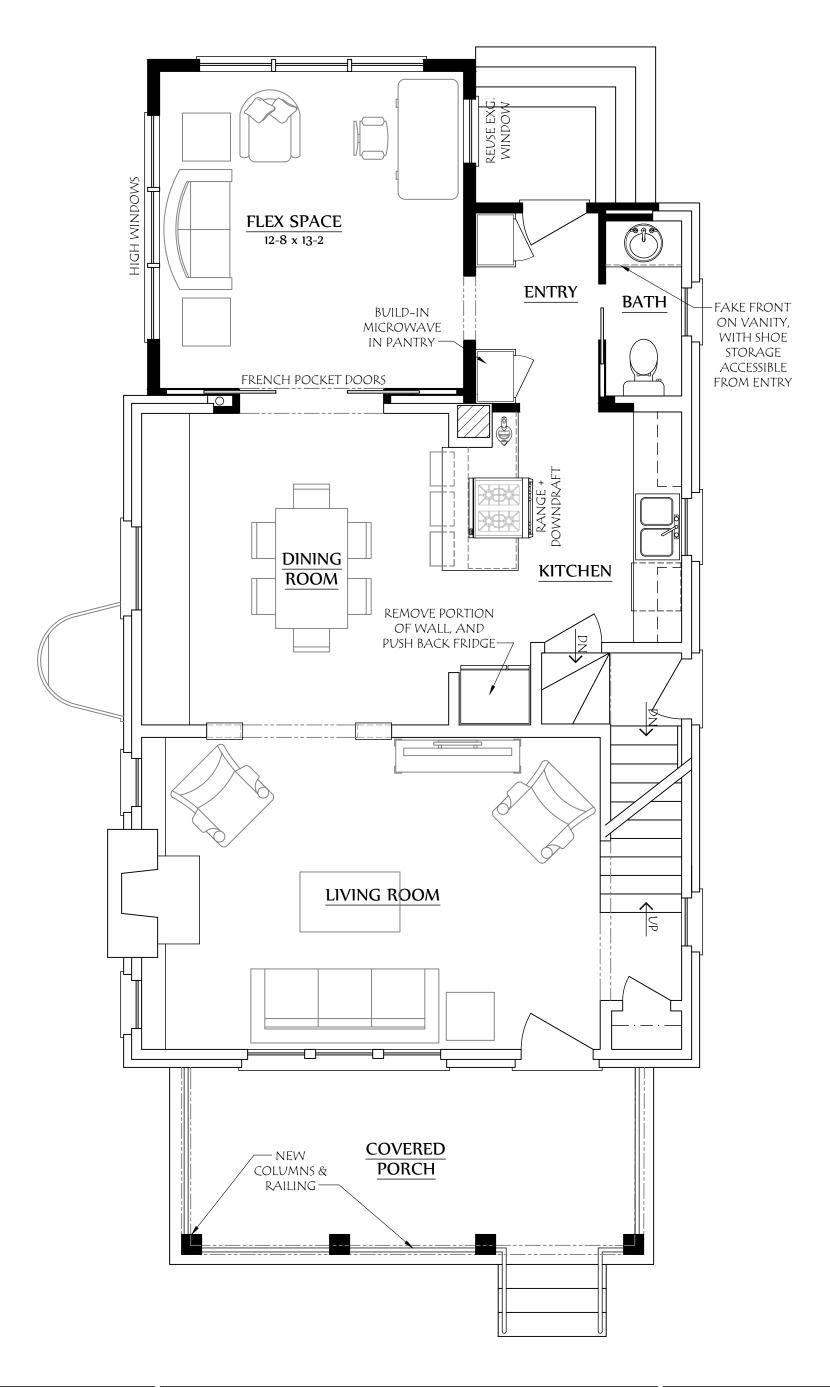

## **COPYRIGHT**©

LAUERHASS ARCHITECTURE, LLC ALL RIGHTS RESERVED.

THE ARCHITECT'S DRAWINGS AND OTHER WORK ARE FOR USE SOLELY ON THIS PROJECT. THE ARCHITECT IS THE AUTHOR, AND RESERVES ALL RIGHTS. INFORMATION CONTAINED HEREIN SHALL NOT BE USED WITHOUT THE EXPRESS WRITTEN AUTHORIZATION OF THE ARCHITECT. Date: 30 Sept 2020 Drawing Title:
First Floor Plan

 $1/4^{\frac{\text{Scale:}}{"}} = 1'-0"$ 

<u>Project Number:</u> Project Name:

19-082 The Eisley Residence

Sheet Number: A-1