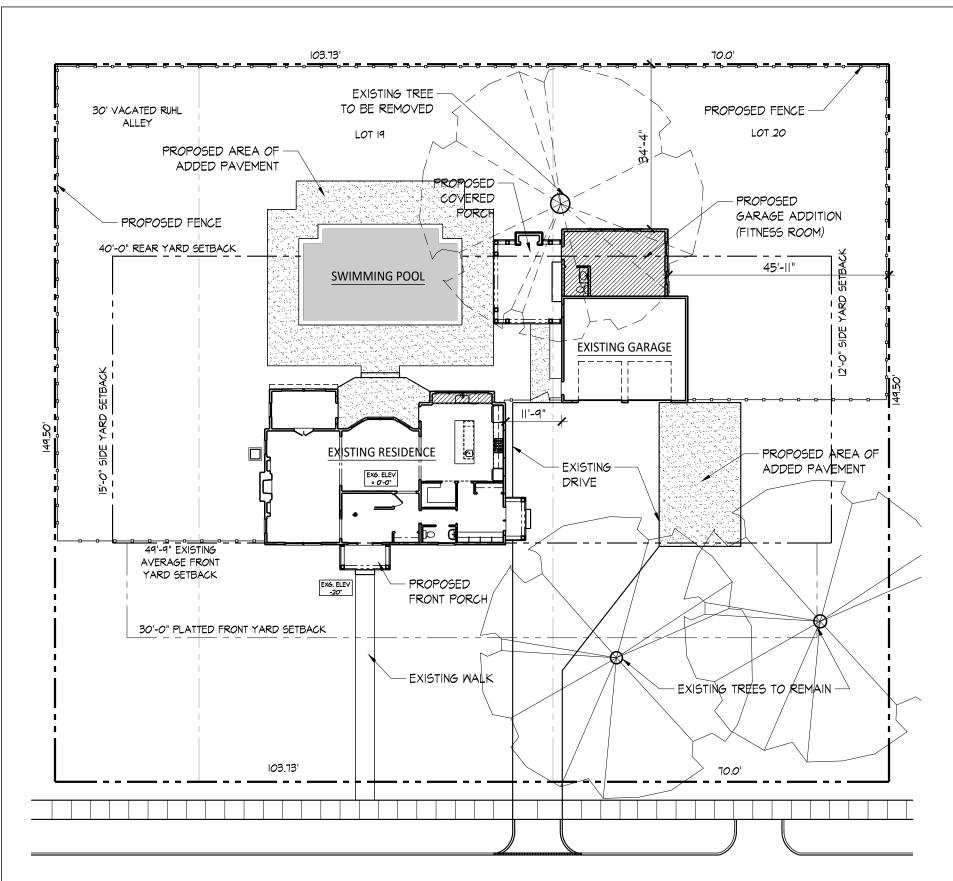

## The Hinesman Residence

## 407 Northview Drive

NORTHVIEW DRIVE (60' R.O.W.)

## DEVELOPMENT INFORMATION ZONING DESIGNATION - R-3

TOTAL LAND AREA MAXIMUM ALLOWABLE LOT COVERAGE = 12,988 SF (50 %) PROPOSED LOT COVERAGE: EXISTING HOUSE & ADDITIONS = 1,485 SF EXISTING GARAGE & ADDITIONS = 892 SF = 1,884 SF EXISTING PAVING ADDED PAVING = 1,870 SF PROPOSED SWIMMING POOL = 584 SF PROPOSED PORCH STRUCTURES = 322 SF PROPOSED TOTAL COVERAGE = 7,037 SF (27.1 %) MAXIMUM ALLOWABLE BUILDING COVERAGE = 6,494 SF (25 %) PROPOSED BUILDING COVERAGE: = 1,486 SF EXISTING HOUSE SPACES TO BE DEMOLISHED = -32 SFPROPOSED HOUSE ADDITIONS 31 SF = 581 SF

DEAN A. WENZ

EXISTING GARAGE

PROPOSED GARAGE ADDITIONS

PROPOSED PORCHES PROPOSED TOTAL COVERAGE 3II SF

= 2,699 SF (10.3 %)

= 322 SF

=