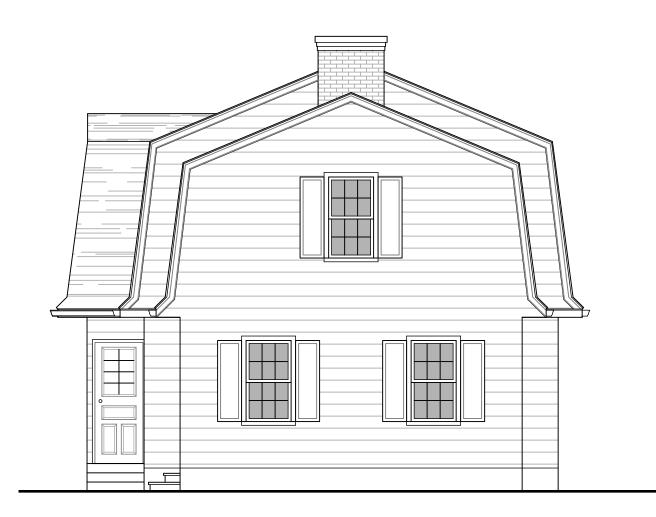

 $\begin{array}{ccc} \underline{\text{Date:}} & \underline{\text{Drawing Title:}} & \underline{\text{Scale:}} \\ 1 \text{ Oct 2020} & \text{Exterior Elevations} & 3/16'' = 1'-0'' \end{array}$ 

Project Number:Project Name:Sheet Number:20-049The Klingler ResidenceA-4