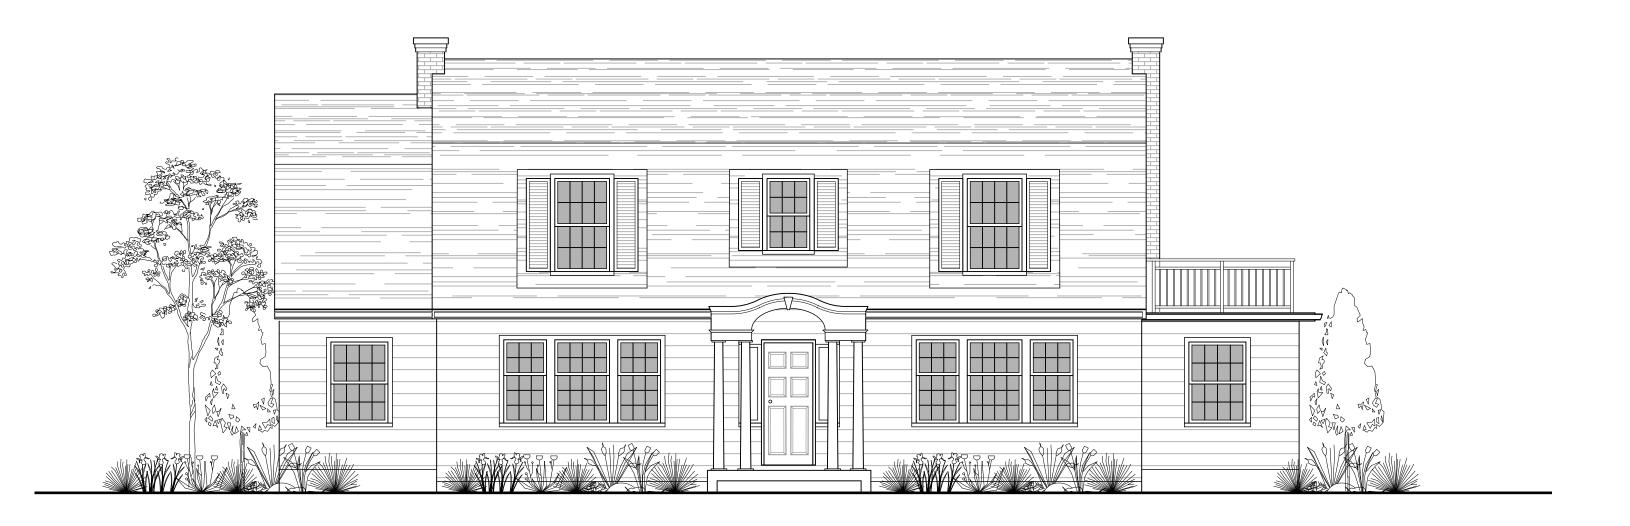

 $\begin{array}{ccc} \underline{\text{Date:}} & \underline{\text{Drawing Title:}} & \underline{\text{Scale:}} \\ 1 \text{ Oct 2020} & \text{Exterior Elevations} & 3/16'' = 1'-0'' \end{array}$ 

Project Number:Project Name:Sheet Number:20-049The Klingler ResidenceA-4