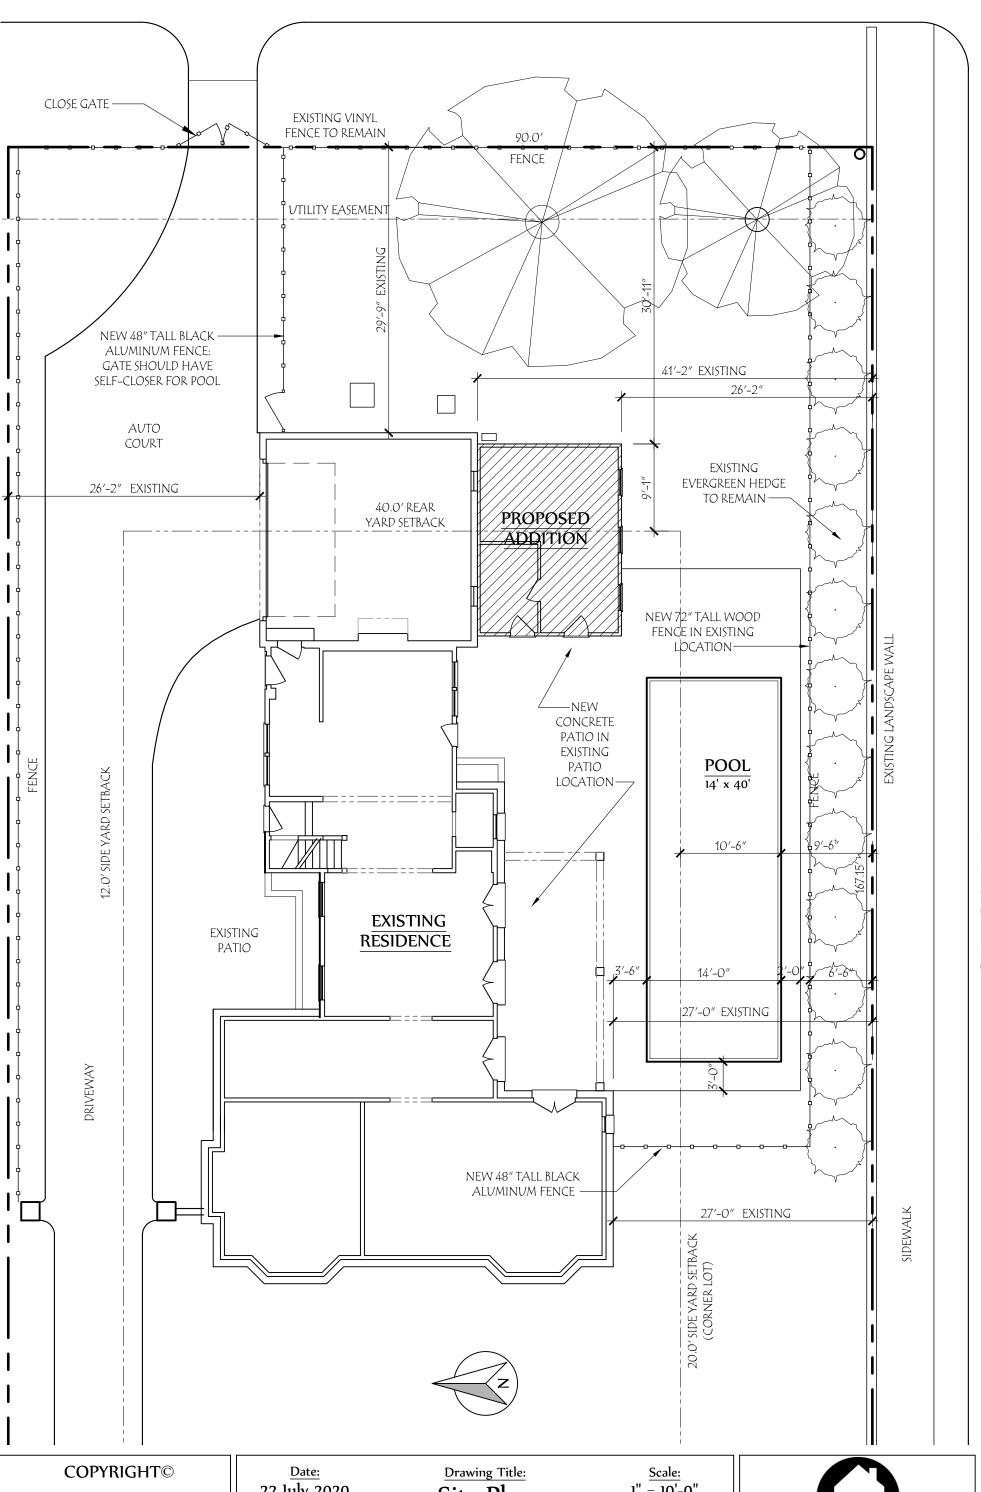

## ADDITION & RENOVATION FOR: THE RAI RESIDENCE

200 ASHBOURNE ROAD BEXLEY, OHIO 43209

| DEVELOPMENT INFORM                              | $1 \land T \mid \bigcirc 1$ | .1          |
|-------------------------------------------------|-----------------------------|-------------|
| DLVLLOPMLNI INI ORM                             |                             | <u> </u>    |
| ZONING DESIGNATION                              |                             | = R-3       |
| TOTAL LAND AREA                                 |                             | = 15,211 SF |
| MAXIMUM BUILDING COVER PROPOSED LOT COVER:      | 25 %                        | = 3802 SF   |
| existing house                                  |                             | = 1845 SF   |
| existing garage                                 |                             | = 510 SF    |
| PROPOSED POOL                                   |                             | = 560 SF    |
| PROPOSED SHED                                   |                             | = 80 SF     |
| PROPOSED ADDITION                               |                             | = 300 SF    |
| TOTAL BUILDING COVER                            | 21.6 %                      | = 3295 SF   |
| MAXIMUM DEVELOP. COVER PROPOSED DEVELOP. COVER: | 50 %                        | = 7605 SF   |
| BUILDING COVER                                  |                             | = 3295 SF   |
| DRIVEWAY                                        |                             | = 2186  SF  |
| EXISTING NORTH PATIO                            |                             | = 561  SF   |
| PROPOSED PERGOLA                                |                             | = 315 SF    |
| PROPOSED VNCOVERED                              | DATIO                       |             |
| TOTAL                                           | 47.3 %                      |             |

22 July 2020

Project Number:

19-104

Site Plan

1" = 10'-0"

**Project Name:** The Rai Residence **Sheet Number:** S-1