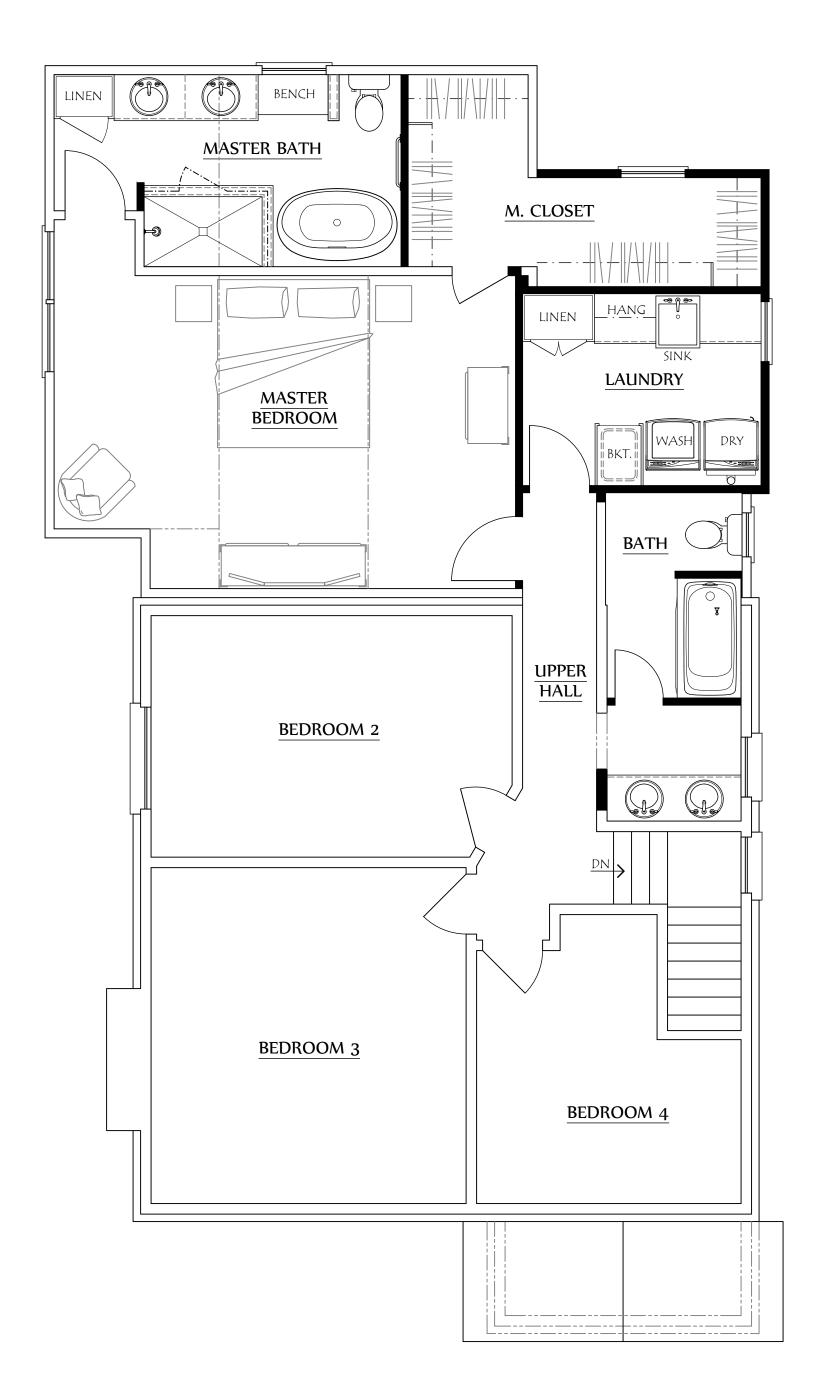

| COPYRIGHT©<br>LAUERHASS ARCHITECTURE, LLC<br>ALL RIGHTS RESERVED.                                                                                                                                                                                          | <u>Date:</u><br>09/29/20  | Drawing Title:<br>First Floor Plan                 | <u>Scale:</u><br>1/4 <sup>"</sup> = 1'-0" |                                                            |
|------------------------------------------------------------------------------------------------------------------------------------------------------------------------------------------------------------------------------------------------------------|---------------------------|----------------------------------------------------|-------------------------------------------|------------------------------------------------------------|
| THE ARCHITECT'S DRAWINGS AND OTHER WORK<br>ARE FOR USE SOLELY ON THIS PROJECT.<br>THE ARCHITECT IS THE AUTHOR, AND RESERVES<br>ALL RIGHTS. NFORMATION CONTAINED HEREIN<br>SHALL NOT BE USED WITHOUT THE EXPRESS<br>WRITTEN AUTHORIZATION OF THE ARCHITECT. | Project Number:<br>20-042 | <u>Project Name:</u><br>Williams-Shearer Residence | <u>Sheet Number:</u><br>A-2               | Lauerhass Architecture<br>RENOVATION - ADDITION - NEW HOME |