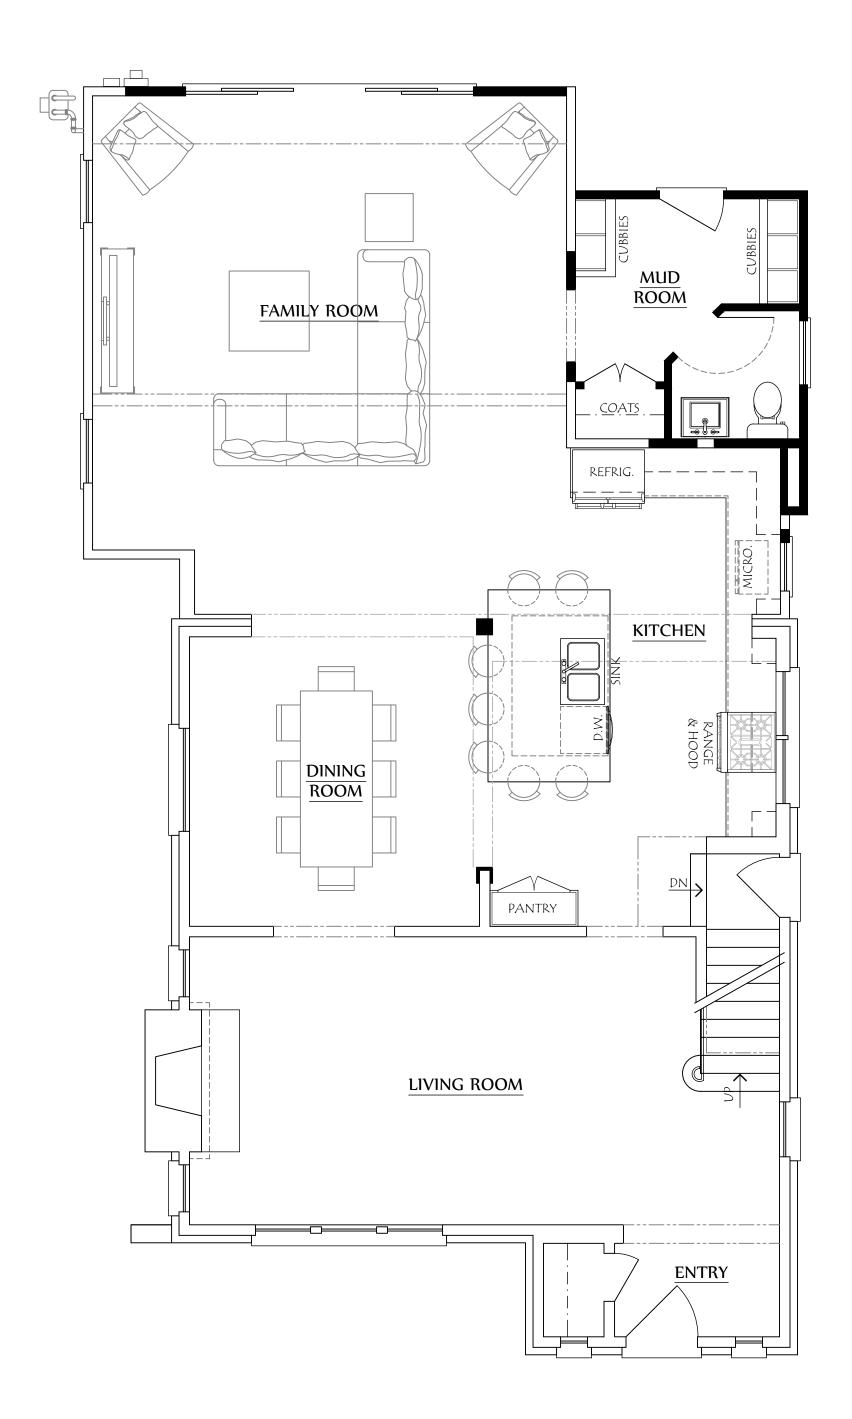

| COPYRIGHT©<br>LAUERHASS ARCHITECTURE, LLC<br>ALL RIGHTS RESERVED.                                                                                                                                                                                          | <u>Date:</u><br>09/29/20  | Drawing Title:<br>First Floor Plan                 | <u>Scale:</u><br>1/4 <sup>"</sup> = 1'-0" |                                                            |
|------------------------------------------------------------------------------------------------------------------------------------------------------------------------------------------------------------------------------------------------------------|---------------------------|----------------------------------------------------|-------------------------------------------|------------------------------------------------------------|
| THE ARCHITECT'S DRAWINGS AND OTHER WORK<br>ARE FOR USE SOLELY ON THIS PROJECT.<br>THE ARCHITECT IS THE AUTHOR, AND RESERVES<br>ALL RIGHTS. NFORMATION CONTAINED HEREIN<br>SHALL NOT BE USED WITHOUT THE EXPRESS<br>WRITTEN AUTHORIZATION OF THE ARCHITECT. | Project Number:<br>20-042 | <u>Project Name:</u><br>Williams-Shearer Residence | <u>Sheet Number:</u><br>A-2               | Lauerhass Architecture<br>RENOVATION - ADDITION - NEW HOME |