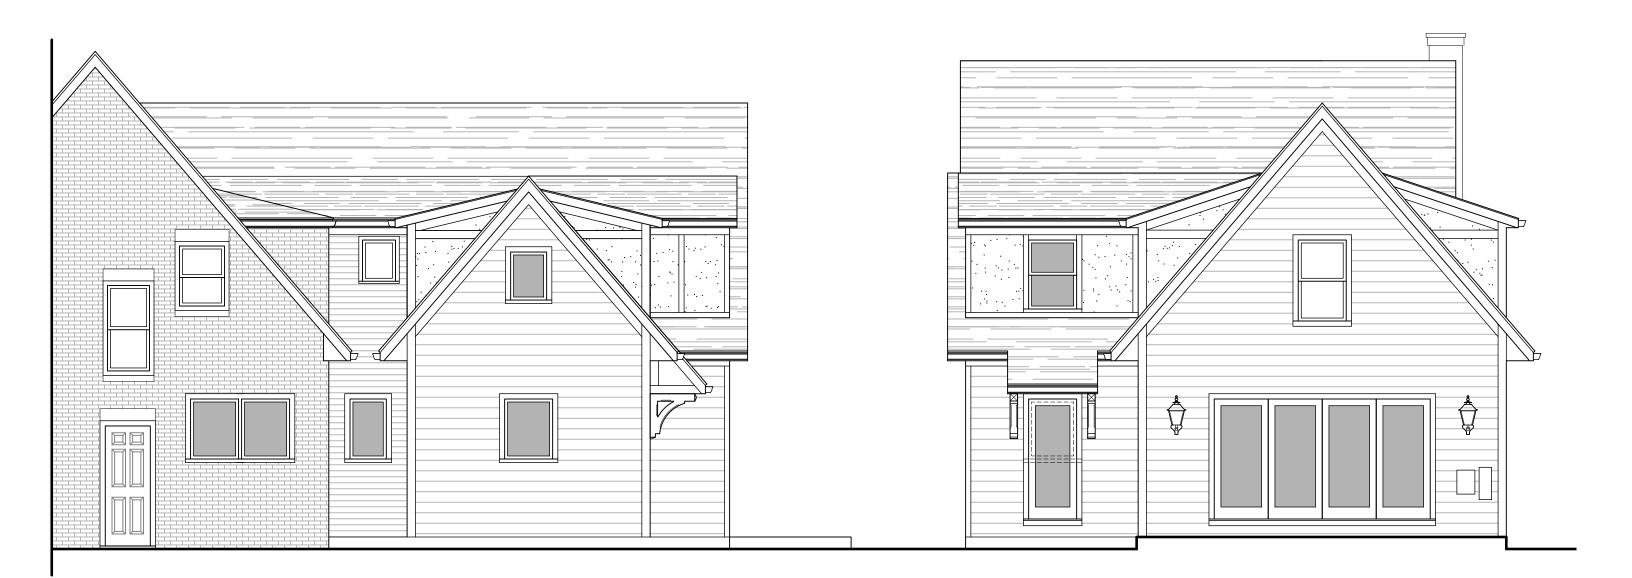

|                                                                                                                                                                                                                                                             |                                                                               |                               | -     |
|-------------------------------------------------------------------------------------------------------------------------------------------------------------------------------------------------------------------------------------------------------------|-------------------------------------------------------------------------------|-------------------------------|-------|
| COPYRIGHT©                                                                                                                                                                                                                                                  | Date: Drawing Title:                                                          | Scale:                        |       |
| LAUERHASS ARCHITECTURE, LLC<br>ALL RIGHTS RESERVED.                                                                                                                                                                                                         | <sup>1 May 2020</sup> Exterior Elevations                                     | 3/16" = 1'-0"                 |       |
| THE ARCHITECT'S DRAWINGS AND OTHER WORK<br>ARE FOR USE SOLELY ON THIS PROJECT.<br>THE ARCHITECT IS THE AUTHOR, AND RESERVES<br>ALL RIGHTS. INFORMATION CONTAINED HEREIN<br>SHALL NOT BE USED WITHOUT THE EXPRESS<br>WRITTEN AUTHORIZATION OF THE ARCHITECT. | Project Number: <u>Project Name:</u><br>20-042 The Williams-Shearer Residence | e <u>Sheet Number:</u><br>A-5 | Lauer |